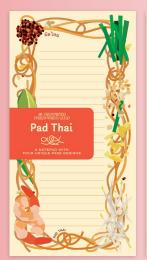

#### **PAD THAI NOTEPAD**

The Pad Thai Notepad celebrates the cuisine of Thailand through four famous pad dishes (Pad is Thai for stirfried). From beloved noodle dishes (Pad Thai, Pad See Ew) to the delicious rice-based Khao Pad, and cashew chicken (Gai Pad Med Mamuang), it's perfect for your spicy, sweet, sour, or salty scribbles. #5933 AVAILABLE JANUARY

**\$4.25** / \$5.75 CDN Multiples of 6.