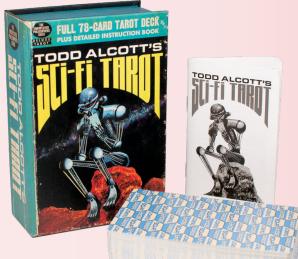

#### **SCI-FI TAROT**

This complete 78-card Tarot deck with Space-Age art is inspired by 70 years of futuristic illustration. Gaze in awe as robots, aliens, astronauts and bugeyed monsters interact with the immortal imagery of the Tarot. The Sci-Fi Tarot Instruction Book guides you through the Major Arcana and all four suits of the Minor Arcana. The future has never looked so retro. #5902 AVAILABLE JANUARY

**\$8.75** / \$12.00 CDN Multiples of 4.