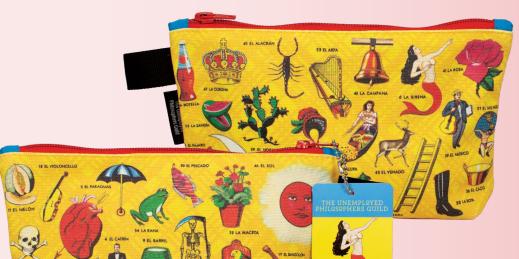

#### LOTERIA® BAG

11111

RENAISSANCE

Since the early 1900s, Loteria® has traveled through Mexico - and throughout the world - making friends along the way! Now you can take the fun along - classic art and 42 bold, bright Loteria® card images.

**AVAILABLE JANUARY** 

**\$7.00** / \$9.50 CDN Multiples of 4.