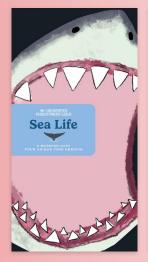

#### **SEA LIFE NOTEPAD**

Ever looked under the waves? There's plenty to write about below the surface. Four alternating original page designs with four different page formats: Great White Shark, Turtle Hatchlings, Kelp Forest, and Cetaceans (whales and dolphins). #5934 AVAILABLE JANUARY

**\$4.25** / \$5.75 CDN Multiples of 6.

| NOTES FROM THE AWAY TEAM  SIMMAT  PLANT  CREW |  |
|-----------------------------------------------|--|
| MSSON                                         |  |
| NOTES                                         |  |
| STAR TREK.                                    |  |
| A NOTEPAD WITH FOUR UNIQUE PAGE CESIONS       |  |
|                                               |  |
|                                               |  |
|                                               |  |
|                                               |  |