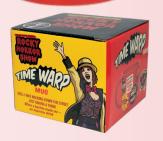

# ROCKY HORROR SHOW TIME WARP MUG

It's just a jump – to the left!
Tempted to jump out of your chair? Even before the coffee's poured, this officially-licensed Rocky Horror Show Time Warp mug adds a welcome jolt to the morning! 14 oz. | 400 mL #5915 AVAILABLE JANUARY

**\$7.00** / \$9.50 CDN Multiples of 4.

JUNLOCK
IS DOOR
HTHEKEY OF
GINATION.
SEYOND IT IS
NOTHER

INSIDE READS TO SERVE MAN"

Submitted for your approval: The *Twilight Zone* mug featuring quotes and imagery from the original series... Next stop – caffeination. 12 oz. | 350 mL #5916 AVAILABLE JANUARY