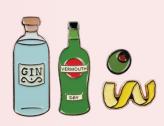

### COCKTAILS! ENAMEL PINS

A fresh take on classic cocktails! Five popular drinks – five sets of cocktail ingredient pins – five crisp, clear, step-by-step recipes on the back of every pin card.

AVAILABLE JANUARY

AND LE MANUEL MA

**\$7.50** / \$9.50 CDN Multiples of 4.

MOJITO #5926