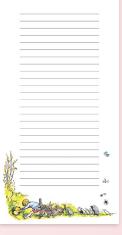

#### **SEA LIFE NOTEPAD**

Ever looked under the waves? There's plenty to write about below the surface. Four alternating original page designs with four different page formats: Great White Shark, Turtle Hatchlings, Kelp Forest, and Cetaceans (whales and dolphins). #5934 AVAILABLE JANUARY

**\$4.25** / \$5.75 CDN Multiples of 6.

| NOTES FROM THE AWAY TEAM  SIMMAT  PLANT  CREW |  |
|-----------------------------------------------|--|
| MSSON                                         |  |
| NOTES                                         |  |
| STAR TREK.                                    |  |
| A NOTEPAD WITH FOUR UNIQUE PAGE CESIONS       |  |
|                                               |  |
|                                               |  |
|                                               |  |
|                                               |  |