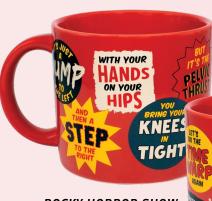

# ROCKY HORROR SHOW TIME WARP MUG

It's just a jump – to the left!
Tempted to jump out of your chair? Even before the coffee's poured, this officially-licensed Rocky Horror Show Time Warp mug adds a welcome jolt to the morning! 14 oz. | 400 mL #5915 AVAILABLE JANUARY

**\$7.00** / \$9.50 CDN Multiples of 4.

JUNLOCK
IS DOOR
HTHEKEY OF
GINATION.
SEYOND IT IS
NOTHER

INSIDE READS TO SERVE MAN"

Submitted for your approval: The *Twilight Zone* mug featuring quotes and imagery from the original series... Next stop – caffeination. 12 oz. | 350 mL #5916 AVAILABLE JANUARY