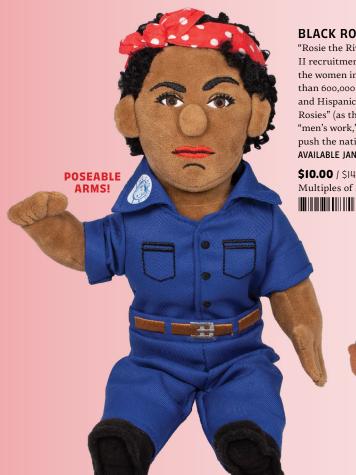

#### **BLACK ROSIE LITTLE THINKER**

"Rosie the Riveter" became an icon based on World War II recruitment posters for women defense workers. While the women in official posters were mostly White, more than 600,000 Black women civilians, in addition to Asian and Hispanic women, also heard the call. Wartime "Black Rosies" (as they came to be known) proved themselves in "men's work," changing perceptions and doing their part to push the nation forward toward equality. #5691 AVAILABLE JANUARY

\$10.00 / \$14.00 CDN Multiples of 2.