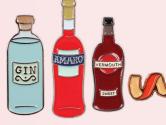

### COCKTAILS! ENAMEL PINS

A fresh take on classic cocktails! Five popular drinks – five sets of cocktail ingredient pins – five crisp, clear, step-by-step recipes on the back of every pin card.

AVAILABLE JANUARY

AND LE MANUEL MA

**\$7.50** / \$9.50 CDN Multiples of 4.

MOJITO #5926