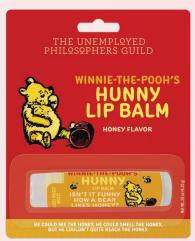

#### WINNIE-THE-POOH'S HUNNY LIP BALM

Oh, you could keep Winniethe-Pooh's Hunny Lip Balm in your honey-cupboard or a honey-pot – but it fits in your pocket or backpack. Now your lips can be moist and honeysweet without getting your paws sticky or bothering the bees. #5929

AVAILABLE JANUARY

**\$1.75** / \$2.50 CDN Multiples of 12.