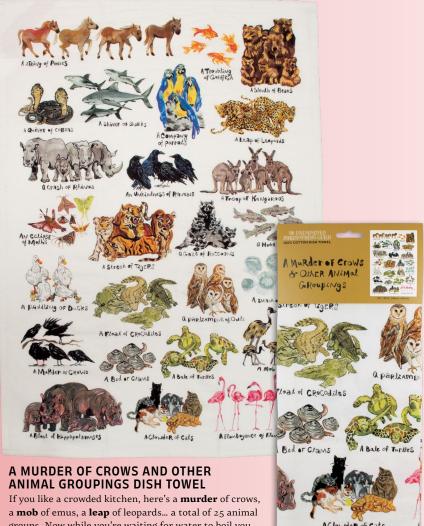

## 

If you like a crowded kitchen, here's a **murder** of crows, a **mob** of emus, a **leap** of leopards... a total of 25 animal groups. Now while you're waiting for water to boil you can hang with the gang – and some of these gangs have "interesting" names. Now you'll always have company in the kitchen... and plenty of volunteers to lick the bowl. **#5910** 

AVAILABLE JANUARY

**\$6.00** / \$8.25 CDN Multiples of 4.