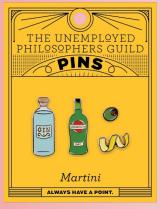

### COCKTAILS! ENAMEL PINS

A fresh take on classic cocktails! Five popular drinks – five sets of cocktail ingredient pins – five crisp, clear, step-by-step recipes on the back of every pin card.

AVAILABLE JANUARY

AND LE MANUEL MA

**\$7.50** / \$9.50 CDN Multiples of 4.

MOJITO #5926