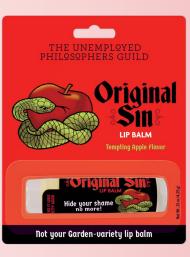

#### ORIGINAL SIN LIP BALM

Lips feeling...thirsty? Lavish your kisser with fruit-ful fresh flavor. Slip into salve so soft... so soothing...so say it: Tempting Apple. Why deny your lips hydrating Original Sin? To abstain would be a shame. #5928

AVAILABLE JANUARY

**\$1.75** / \$2.50 CDN Multiples of 12.