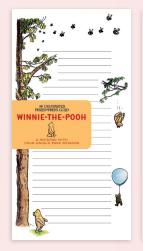

#### WINNIE-THE-POOH NOTEPAD

This fun and colorful Winniethe-Pooh Notepad features practically everybody from Hundred Acre Wood – Eeyore, Tigger, Kanga, Roo, Rabbit... and Christopher Robin. Four different designs showcase four different adventures! #5935 AVAILABLE JANUARY

**\$4.25** / \$5.75 CDN Multiples of 6.

doesn't love a Clueless mug?

icon! 14 oz. | 400 mL #5904

There's no debate... it's a fashion

\$7.00 / \$9.50 CDN Multiples of 4.