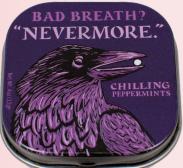

#### "NEVERMORE" MINTS

Was your mouth dry pasty with fantastic terrors never felt before? Chilling Peppermint flavor mints in a tin - now you can kiss that melancholy burden goodbye! #5921 AVAILABLE JANUARY

\$1.75 / \$2.50 CDN Multiples of 24.