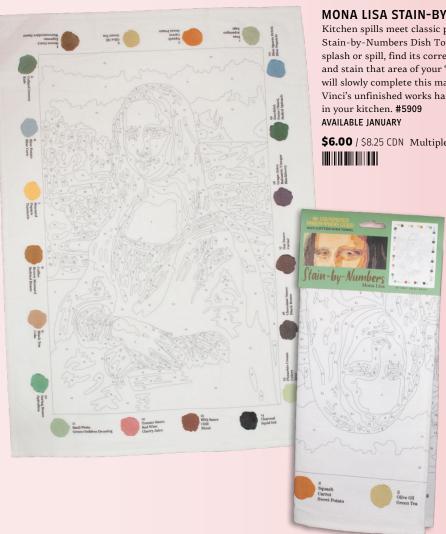

#### MONA LISA STAIN-BY-NUMBERS DISH TOWEL

Kitchen spills meet classic portraiture in this Mona Lisa Stain-by-Numbers Dish Towel. Simply identify the color of a splash or spill, find its corresponding number at the border, and stain that area of your "canvas." Every drip and spatter will slowly complete this masterpiece-to-be. Leonardo da Vinci's unfinished works hang in museums - yours will hang

\$6.00 / \$8.25 CDN Multiples of 4.