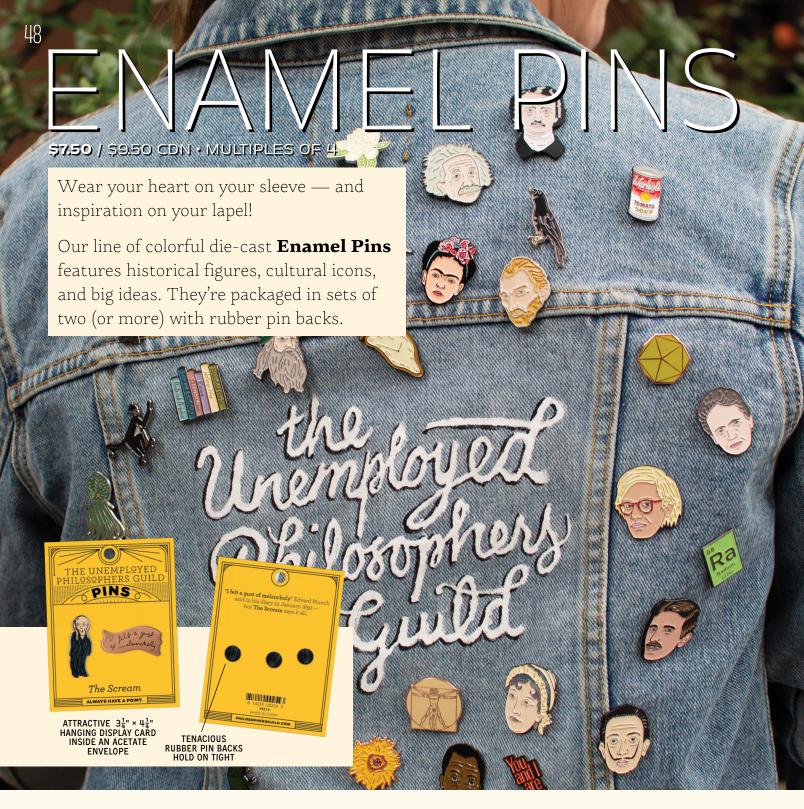

# PINS

\$8.00 / \$9.50 CDN · MULTIPLES OF 4

Decorative **Hair Pins** tame your mane – but that's all that's tame about them!

These flat pins are crafted to hold all hair types in place. And they're not just useful – they make an impression!

These blissful pin trios are colorful **enamel accessories** with unexpected designs. Go ahead – show the world what's on your mind!

APPROX. 2½" / 6 CM LENGTH

9-HOOK DISPLAY #5103 SEE PAGE 89