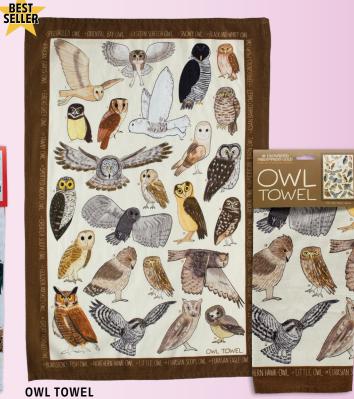

Behold – it's the Owl Towel and it's a hoot! Fix your gaze upon 24 species of owl... Who will blink first? (You will – no contest. It will be you.) #5837

Not just a beautiful kitchen accessory – this Geologic Time dish towel features key events and fossils for 26 eons, epochs, and eras. That's right: for the last 4.55 billion years, everything was leading up to drying the dishes. Kind of puts things in perspective. #5841