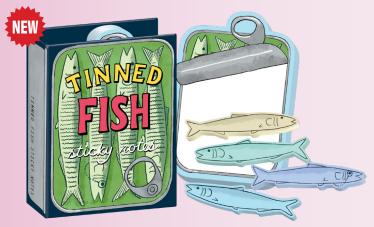

#### **TINNED FISH**

We pack dozens of stickies (in no oil) into a crush-resistant booklet – handy for sudden ideas as you car *pool. Holy mackerel*, these lovable little stickies make our hearts *smelt!* #5930