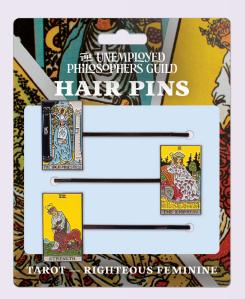

#### **TAROT - RIGHTEOUS FEMININE**

Perceptive High Priestess, creative **Empress**, resolute **Strength** – a trio of Greater Arcana figures bringing Virtue, vitality, and a powerful Feminine Energy. **#5804** 