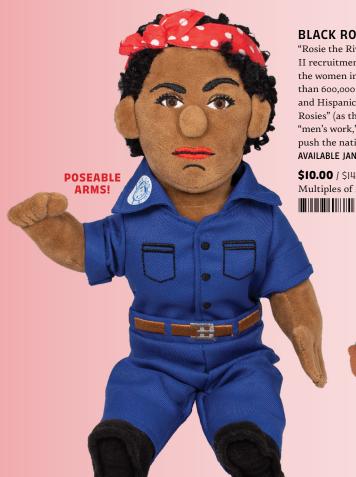

### **BLACK ROSIE LITTLE THINKER**

"Rosie the Riveter" became an icon based on World War II recruitment posters for women defense workers. While the women in official posters were mostly White, more than 600,000 Black women civilians, in addition to Asian and Hispanic women, also heard the call. Wartime "Black Rosies" (as they came to be known) proved themselves in "men's work," changing perceptions and doing their part to push the nation forward toward equality. #5691 AVAILABLE JANUARY

\$10.00 / \$14.00 CDN Multiples of 2.