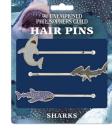

#### **SHARKS**

Feeling misunderstood? Maybe you're just intense (**Great White Shark**), calm and levelheaded (**Hammerhead Shark**), or a gentle, easy-going beauty (**Whale Shark**). These Sharks get you. Respect. **#5776** 