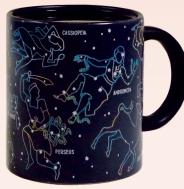

### **PLANET**

Every time you pour a hot beverage, learn about each planet in the solar system. 12 oz. /350 mL #5293

Have coffee with the stars. Pour a hot beverage and 11 constellations emerge. 12 oz./350 mL #2762