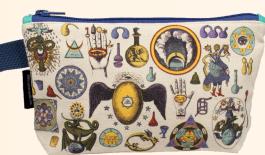

## **ALCHEMY**

The Alchemy Bag is covered with beautiful and mysterious alchemical imagery to remind you it's important to keep experimenting. Holds lead, gold, and all the necessities for your transformation. It's the perfect accessory for the person of substance. #5323