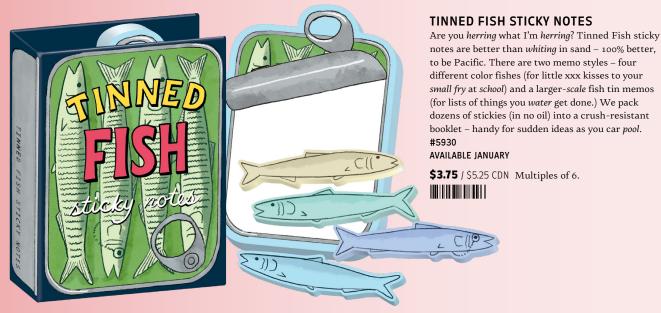

#### **TINNED FISH**

We pack dozens of stickies (in no oil) into a crush-resistant booklet – handy for sudden ideas as you car *pool. Holy mackerel*, these lovable little stickies make our hearts *smelt!* #5930