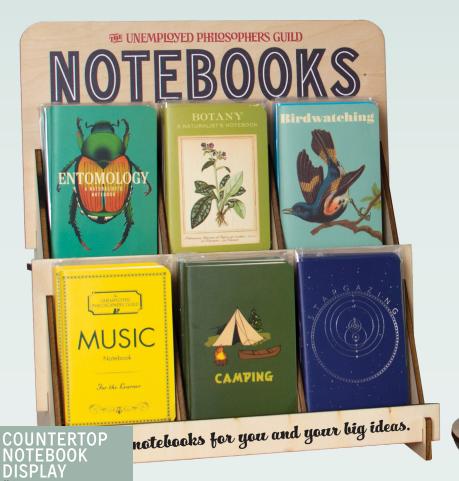

# NOTEBOOKS

\$2.25 / \$3.00 CDN · MULTIPLES OF 6

The Unemployed Philosophers Guild makes dozens of pocket **Notebooks** to keep you organized and inspired. Your ideas deserve better than a boring white pad – so give them a launch pad!  $3\frac{1}{2}$ " × 5" (9 × 13 cm) | 48 PP. | 120 GSM PAPER

# **BEST-SELLERS**

#3104 SEE PAGE 89

COMIC NOTE BOOK #3581

STAR TREK™ CAPTAIN'S LOG #4520

BIRDWATCHING #5702

STARGAZING #3394

BOTANY #5363

ENTOMOLOGY #5423