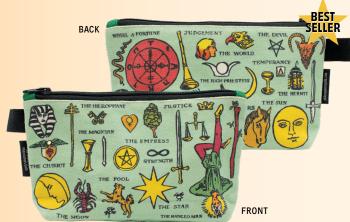

### **SCI-FI TAROT**

This complete 78-card Tarot deck with Space-Age art is inspired by 70 years of futuristic illustration. Gaze in awe as robots, aliens, astronauts and bugeyed monsters interact with the immortal imagery of the Tarot. The Sci-Fi Tarot Instruction Book guides you through the Major Arcana and all four suits of the Minor Arcana. The future has never looked so retro. #5902 AVAILABLE JANUARY

\$8.75 / \$12.00 CDN Multiples of 4.