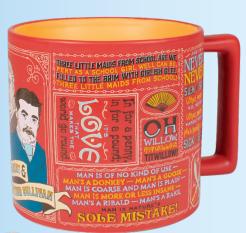

# I DRINK THEREFRORE I AM / BIBIO ERGO SUM PHILOSOPHY MUG

Features 23 philosophers and 23 philosophical quotes. Aristotle – de Beauvoir – West – Kierkegaard – Lao Tsu – Voltaire... and when you're grappling with The Meaning of Life, caffeine is a good place to start.

14 oz. | 400 mL #5931

AVAILABLE JANUARY

**\$7.00** / \$9.50 CDN Multiples of 4.