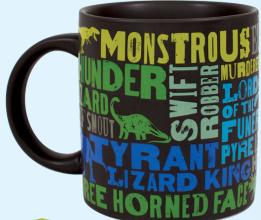

**DRAGONS** 

Our Dragons mug features 19 dragons from around the world... because Dragons! 14 oz./400mL #5824

**DINOSAURIA** — THE **TERRIBLE LIZARDS MUG** 

For all true dino fans who know the meaning of T-rex's name. 12 oz. / 350 mL #5633