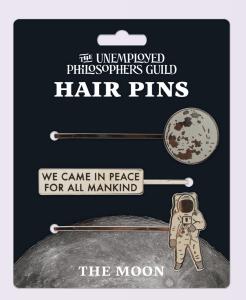

#### THE MOON

HERE **MEN FROM THE PLANET EARTH**FIRST SET FOOT UPON THE **MOON** JULY
1969 A.D. **"WE CAME IN PEACE FOR ALL MANKIND"** (as it says on the plaque they left on the Moon!)
#5775