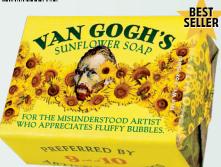

# **BEST-SELLERS**

JEAN-LUC PICARD'S MAKE IT SOAP #5420

WE WILL WASH YOU #5701

LADY MACBETH'S GUEST SOAP #4438

AND JESUS WASHED #4411

URANUS SOAP #4522

THE JOY OF BATHING WITH BOB ROSS® #5333

VAN GOGH'S SUNFLOWER SOAP #4432

lemon verbena #5665

KITTEN BATH SOAP

honey and oatmeal, exfoliating #5038

THE JOY OF BATHING WITH BOB ROSS®

honey and oatmeal, exfoliating #5333

**VAN GOGH'S SUNFLOWER SOAP** 

sunflower, lavender #4432

LA MORT DE MARAT