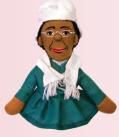

### Do you know this woman?

On December 1, 1955, the "Matriarch of the Civil Rights Movement" was jailed for defiance of unjust laws. Principled and soft-spoken, this long-time activist risked safety, life, and livelihood protesting segregation.

### Of course you do!

Rosa Parks joined countless patriots before her, such as Claudette Colvin, Aurelia E. S. Browder, Susie McDonald, and Mary Louise Smith - not to mention, a century earlier in NYC, Elizabeth Jennings Graham (with her lawyer and future U.S. President, Chester A. Arthur). Justice requires brave citizens to fight for the Land of the Free.