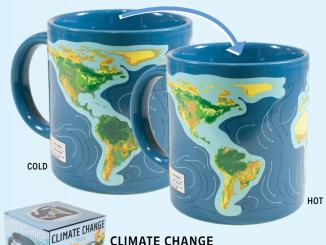

### **CLIMATE CHANGE**

Add hot water and watch sea levels rise. Hey, you guys... where'd Florida go? 12 oz./350 mL #3869