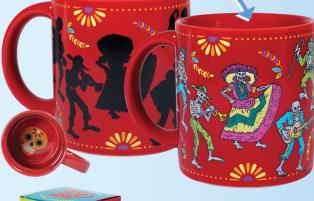

### DAY OF THE DEAD / DÍA DE LOS MUERTOS

This Day of the Dead / Día de los Muertos heat-transforming mug makes every beverage festive! 12 oz./350 mL **#5577** 