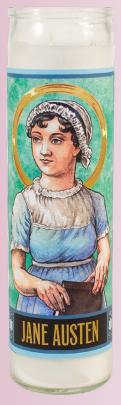

### JANE AUSTEN'S REGENCY FINERY

When the mug is warm, the young ladies change into lovely evening attire. 12 oz./350 mL #5690 

COLD нот

#### JANE AUSTEN

Set out the tea-things – **Cup and Saucer** – your favorite editions of **Jane Austen**, and wear your azure **Evening Gown...** in your hair – Swept up in a bun, decorated with hair pins. #5705