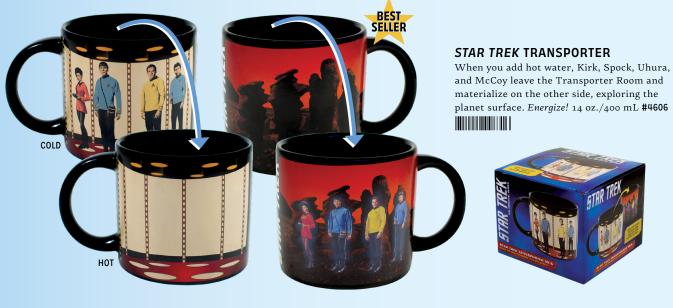

#### STAR TREK WARP SPEED

Hot water makes the words *TO BOLDLY GO* disappear and the *U.S.S. Enterprise* WHOOSH into warp speed!
12 oz./350 mL **#5769** 