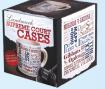

### **LANDMARK SUPREME COURT CASES**

Add a hot beverage and the losing sides disappear. 12 oz./350 mL **#1657** 

Add hot water and watch your rights disappear. 10 oz./300 mL #0236