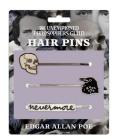

#### **EDGAR ALLAN POE**

If you wear your hair macabre, a leering **skull** will deck a bob, A **raven** in a bun may grieve, as **nevermore** adorns your weave... #5710