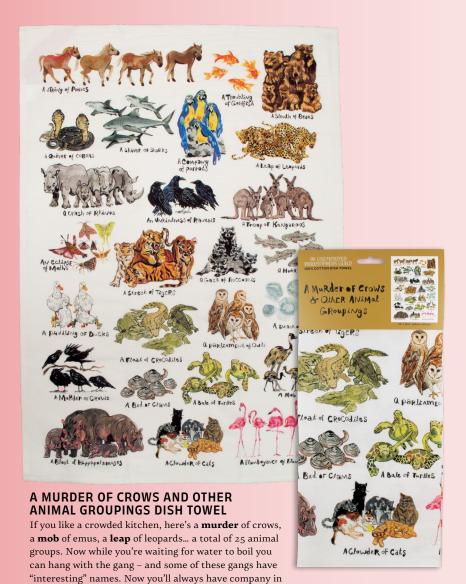

If you like a crowded kitchen, here's a murder of crows, a mob of emus, a leap of leopards... a total of 25 animal groups. Now while you're waiting for water to boil you can hang with the gang – and some of these gangs have "interesting" names. Now you'll always have company in the kitchen... and plenty of volunteers to lick the bowl. #5910