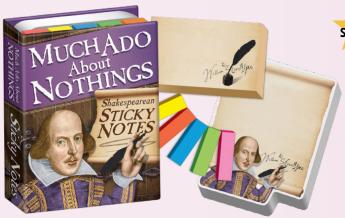

#### **MUCH ADO ABOUT NOTHINGS**

Much Ado About Nothings Shakespearean sticky notes feature the Bard, himself, on the cover and the largest note. Inside are hundreds of notes in varying shapes and sizes and colors...#0533