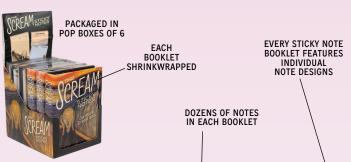

MISTER ROGERS #3885

BOB ROSS® #5301

VINCENT VAN GOGH #0210

ANDY WARHOL #0939

FRANK LLOYD WRIGHT #0589

\$3.75 / \$5.25 CDN · MULTIPLES OF 6

Our handy, eye-catching Sticky Note Booklets hold dozens and dozens of notes and page markers with individual designs. They're better than a memo pad and more fun than those oh-sosquare ordinary sticky notes.

#### **SCREAM NOTES**

Pssst. Want to get someone's attention? *Scream*. These sticky notes – large and small – help you say the loud part out quiet. **#5754** 