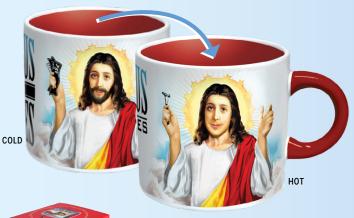

MUG!** 





### **FLOWERS**

Pour in hot water and watch 18 different species of Flowers appear - in dazzling color! This wonder of nature (and heat-changing science) transforms any table! 14 oz./400mL #5771

### 



### **DISAPPEARING CHESHIRE CAT**

The cat disappears, leaving only a grin. 10 oz./300 mL #0025





### **BUTTERFLIES**

Pour hot water to witness 18 real butterfly species reveal their true colors. 14 oz./400mL #5568

### 



### **BIRDS ON A WIRE**

This mug features 18 silhouettes of birds on a wire. Add hot water and watch the species appear in full color.

12 oz./350 mL #4**746** 





### **'TWAS THE NIGHT BEFORE CHRISTMAS**

'Twas the night before Christmas...when the mug was still cold. Pour a steamy beverage and now it's Christmas morning! 12 oz. / 350 mL #5811







### **JESUS SHAVES**

Jesus needs hot water to shave! 14 oz./400 mL #0981







### **PLANET**

Every time you pour a hot beverage, learn about each planet in the solar system. 12 oz. /350 mL #5293







Have coffee with the stars. Pour a hot beverage and 11 constellations emerge. 12 oz./350 mL #2762





### **MOON MUG**

Two gorgeous Moon portraits (Near/Far Side). Hot water reveals names of Apollo missions, astronauts, and milestones. 14 oz./400 mL #5392





### **CLIMATE CHANGE**

Add hot water and watch sea levels rise. Hey, you guys... where'd Florida go? 12 oz./350 mL #3869







### **DISAPPEARING DINOSAURS**

Dinosaurs in their prehistoric habitat transform into museum fossils! 14 oz./400 mL #0982







### **ICE AGE MEGAFAUNA**

Hot water transforms Pleistocene epoch gia