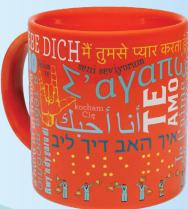

### I LOVE YOU MUG

This beautiful mug says "I Love You" forty ways. Remind your paramour of your steamy devotion over coffee at work, over cocoa on cozy evenings ...and over breakfast. 12 oz./350 mL **#5297** 