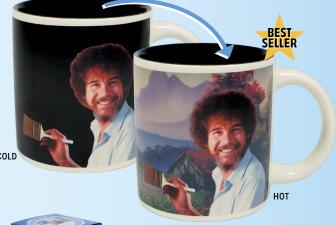

#### **BOB ROSS SELF-PAINTING MUG**

On the cold mug, Bob Ross's image reminds you to find time in your life to create. When you pour a hot beverage, his painting appears to inspire you. 14 oz./400 mL #4961