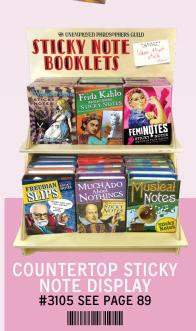

These blissful pin trios are colorful **enamel accessories** with unexpected designs. Go ahead – show the world what's on your mind!

APPROX. 2½" / 6 CM LENGTH

9-HOOK DISPLAY #5103 SEE PAGE 89

#### **MONTY PYTHON BLACK KNIGHT**

King Arthur: ...you've got no arms left! The Black Knight: Yes, I have. #5742

9-H00K **DISPLAY** #5103 SEE PAGE 89 

Trojan Rabbit Enamel Pins honor King Arthur's quest with enough glory for the likes of your lapel. #5844

#### P.T. BARNUM AND JUMBO

Legendary showman P.T. Barnum made an African elephant the star of the Barnum & Bailey Circus - and that's how Jumbo became the most famous elephant in the world. #5370

24-H00K SPINNING DISPLAY #5354 SEE PAGE 89 

# **BEST-SELLERS**

#3104 SEE PAGE 89

COMIC NOTE BOOK #3581

STAR TREK™ CAPTAIN'S LOG #4520

BIRDWATCHING #5702

STARGAZING #3394

BOTANY #5363

ENTOMOLOGY #5423

MISTER ROGERS #3885

BOB ROSS® #5301

VINCENT VAN GOGH #0210

ANDY WARHOL #0939

FRANK LLOYD WRIGHT #0589

\$3.75 / \$5.25 CDN · MULTIPLES OF 6

Our handy, eye-catching Sticky Note Booklets hold dozens and dozens of notes and page markers with individual designs. They're better than a memo pad and more fun than those oh-sosquare ordinary sticky notes.

## **BEST-SELLERS**

#### **BOB ROSS® THE JOY OF PAINTING**

The Bob Ross sticky note booklet has images of Bob Ross, a blank canvas, and his work as page markers. #5004

#### FRIDA KAHLO "REFLECTIONS"

The largest notes feature Frida Kahlo and her self-portrait – medium notes show an artist's palette and brushes – and there are five different colors of bookmarks / document flags for your own inspiration. #0529

#### **SCREAM NOTES**

Pssst. Want to get someone's attention? *Scream*. These sticky notes – large and small – help you say the loud part out quiet. **#5754** 

#### **EDGAR ALLAN POE**

Forgot an important errand? "Nevermore." Looking for a quick bookmark or a final resting place for your poetry or your pants size? The Edgar Allan Poe Sticky Notes Booklet has four styles of notes with Poe quotes. #5827

#### **MUCH ADO ABOUT NOTHINGS**

Much Ado About Nothings Shakespearean sticky notes feature the Bard, himself, on the cover and the largest note. Inside are hundreds of notes in varying shapes and sizes and colors...#0533

#### JANE AUSTEN

Austen sticky notes are just the thing for we who also "cannot be forced into genius and eloquence." Featuring four (4) unique Austen quotes on elegant squares of colored paper. #5755

#### **FEMINOTES**

What do women want? Sticky notes! Each Feminotes booklet comes with more than 100 die-cut sticky notes for all occasions. #1818

#### **STAR TREK**

Lt. Uhura is in command of the message pad! The away team appears – disappears – reappears – as they beam up and beam down on the page markers! #4427