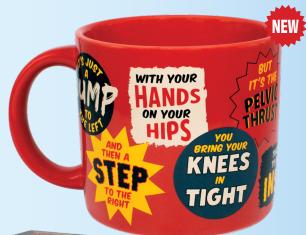

# ROCKY HORROR SHOW TIME WARP MUG

It's just a jump – to the left!
Tempted to jump out of your chair? Even before the coffee's poured, this officially-licensed Rocky Horror Show Time Warp mug adds a welcome jolt to the morning! 14 oz. | 400 mL #5915 AVAILABLE JANUARY

### **ROCKY HORROR SHOW TIME WARP MUG**

It's just a jump to the left with this officially-licensed  $\it Rocky\ Horror\ Show\ Time\ Warp\ mug!$  14 oz. / 400 mL #5915