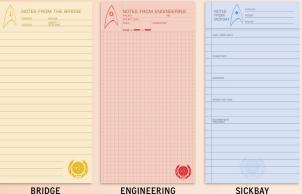

**\$4.25** / \$5.75 CDN Multiples of 6.

| NOTES FROM THE AWAY TEAM                |                                       |
|-----------------------------------------|---------------------------------------|
| PLANET                                  |                                       |
| CREW                                    | , , , , , , , , , , , , , , , , , , , |
|                                         |                                       |
| MISSION                                 |                                       |
|                                         |                                       |
|                                         |                                       |
| NOTES                                   |                                       |
| ₩ UNEMPLOYED PHRIQSOPHERS GUILD         |                                       |
|                                         |                                       |
| STAR TREK                               |                                       |
|                                         |                                       |
| A NOTEPAD WITH FOUR UNIQUE PAGE DESIGNS |                                       |
|                                         |                                       |
|                                         |                                       |
|                                         |                                       |
|                                         |                                       |
|                                         |                                       |
|                                         |                                       |
|                                         |                                       |
|                                         |                                       |
|                                         |                                       |
|                                         |                                       |

| NOTES FROM THE BRIDGE STANDAYE MASSION LINGTH LOCATION STANDAY VOYAGE |
|-----------------------------------------------------------------------|
| V                                                                     |
|                                                                       |
|                                                                       |
|                                                                       |
|                                                                       |
|                                                                       |
|                                                                       |
|                                                                       |
|                                                                       |
|                                                                       |
|                                                                       |
|                                                                       |
|                                                                       |
|                                                                       |
|                                                                       |
|                                                                       |
|                                                                       |

|       | NOTES FROM   | M ENGINEERING |   |
|-------|--------------|---------------|---|
| / _1\ | PROJECT LEAD |               |   |
|       | SCALE        | DESCRIPTION   |   |
|       |              |               |   |
|       |              |               |   |
|       |              |               |   |
|       |              |               |   |
|       |              |               |   |
|       |              |               |   |
|       |              |               |   |
|       |              |               |   |
|       |              |               |   |
|       |              |               |   |
|       |              |               |   |
|       |              |               |   |
|       |              |               |   |
|       |              |               |   |
|       |              |               |   |
|       |              |               |   |
|       |              |               |   |
|       |              |               |   |
|       |              |               |   |
|       |              |               |   |
|       |              |               |   |
|       |              |               |   |
|       |              |               |   |
|       |              |               |   |
|       |              |               |   |
|       |              |               |   |
|       |              |               |   |
|       |              |               |   |
|       |              |               |   |
|       |              |               |   |
|       |              |               |   |
|       |              |               | ĺ |
|       |              | (((0)))       | ļ |
|       |              | Upp           |   |
|       |              |               |   |
|       |              |               |   |

| NOTES<br>FROM<br>SICKBAY | STARDATE PATIENT SPECIES |  |
|--------------------------|--------------------------|--|
| CHIEF COMPLAINTS         |                          |  |
| SCANS/TESTS              |                          |  |
| DIAGNOSIS                |                          |  |
| MEDICATION/ DOSE         |                          |  |
| RECOMMENDED<br>TREATMENT |                          |  |
|                          |                          |  |
|                          |                          |  |
|                          |                          |  |

### STAR TREK NOTEPAD

Whether you're planning to explore a Federation planet, treat crew members for Rigelian Fever, monitor the warp core, or chart an unknown star system, the Star Trek Notepad has plenty of room to document all the details you'll need to carry out your next mission in the Final Frontier. #5936

AVAILABLE JANUARY

**\$4.25** / \$5.75 CDN Multiples of 6.