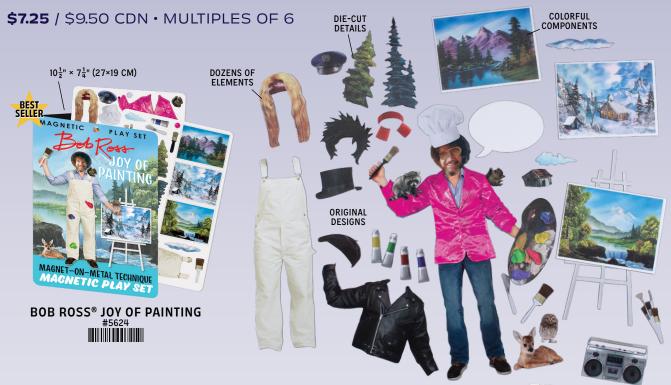

or the work of a favorite writer whenever you reapply.



PEEL & REVEAL

BACK OF CARD HIGHLIGHTS THE

REVEAL





## **ROMEO & JULIET**

Pear of star-cross'd lovers flavor UNDER THE WRAPPER: Shakespeare's Romeo and Juliet (balcony scene excerpt) #5743





## **JABBERWOCKY**

Looking-Glass Eucalyptus Mint flavor UNDER THE WRAPPER: Lewis Carroll's Jabberwocky (entire poem) #5744





## **POE'S RAVEN**

Chilling Peppermint flavor UNDER THE WRAPPER: Edgar Allan Poe's The Raven (poem excerpt) #5746



\$11.50 / \$14.00 CDN (+\$1.00 FOR XXL) · MULTIPLES OF 2/SIZE



## **HERE'S LOOKING AT EUCLID**





## **DALÍ LLAMA**





## **PINK FREUD**





## SHAKESPEAREAN INSULTS







## \$14.50 / \$18.00 CDN · MULTIPLES OF 2/SIZE





LARGE (Women's 12+, Men's 11.5–14) #0110

# MAGNETIC PLAY SETS





STAR TREK #5750





MONTY PYTHON'S FLYING PLAY SET
#5625



RBG'S DRESS TO DISSENT
#5503



MISTER ROGERS' HELLO, NEIGHBOR!



WHAT WOULD JESUS WEAR?

is not so vile a sin, as self-neglecting.

-Henry V, Act II, sc. iv

MAGNETIC CLASP

NSCIZPE GTCHOLLRBBXW WNBCFGJGILIBGINE MEWLLNCXONINDEVEWP YRENIFSAPRINCELYOECX WDDVUNFORGETTABLEONWQ WTEEAIOLNEENRTRAMSIXEND RSTLTDDHYPNOTICNILBNYSAL SNYIIONASLPUCGLAMOROUSIS MOCCRRGKRUASIUBLAOTDMEPA TSSIIAEANLANOITPECXEMBODV ODHOPBLLADIVINEEBPPSYKRAF I G I U S L E L N C E N E G C H A R M I N G S D STNSBEGUILINGHIEBQIOCKBB OYIHEARTBREAKERWNCPCFOR JUTMYNIMYLEVOLOOKERPSO/ RTSOTNHELHANDSOMEAZY A C A C G R A C E F U L U K D A W S / BGTEMPTINGTSPNHX/ EAHBUPGNYMBOWE MFOANCYTA



BACK

## **HENRY V SELF-LOVE**

O for a Mirror fine, close at hand The best contra