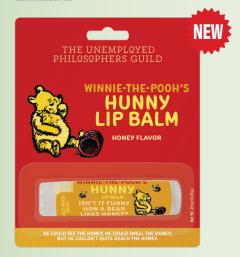

### WINNIE-THE-POOH'S HUNNY LIP BALM

Oh, you could keep Winniethe-Pooh's Hunny Lip Balm in your honey-cupboard or a honey-pot – but it fits in your pocket or backpack. Now your lips can be moist and honeysweet without getting your paws sticky or bothering the bees. #5929

AVAILABLE JANUARY

**\$1.75** / \$2.50 CDN Multiples of 12.