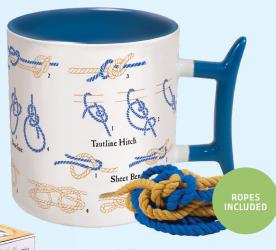

### YIDDISH INSULTS

Some occasions in life call for a bon mot – others demand this Yiddish Insults mug.

14 oz./400 mL **#5508** 

Earn a merit badge on your coffee break. Ropes included! 12 oz./350 mL #3822