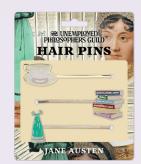

#### JANE AUSTEN

Set out the tea-things – **Cup and Saucer** – your favorite editions of **Jane Austen**, and wear your azure **Evening Gown...** in your hair – Swept up in a bun, decorated with hair pins. #5705