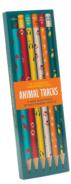

#### **ANIMAL TRACKS**

In the great outdoors, nobody wipes their feet. Bring **Animal Tracks** to track a bobcat by tracking bobcat tracks. Hunt for six wild animals without leaving the den. *Raccoon / Red Fox / Eastern Cottontail Rabbit / Bobcat / Great Horned Owl / Grizzly Bear* **#5889** 