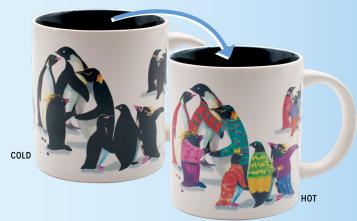

### **PENGUIN PARTY**

When the mug is COLD, the penguins sport black-and-white formalwear for after six. When the mug is HOT, the penguins wear their most festive attire... the party's just getting started. 12 oz. / 350 mL **#5722** 