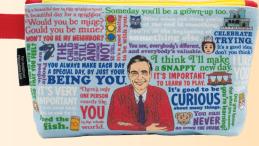

### MISTER ROGERS SWEATER CHANGING

When you add hot water, he changes into his cardigan! 14 oz./400 mL #3748