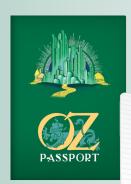

#### **OZ PASSPORT**

The Scarecrow, the Tin Woodman, and the Cowardly Lion go with you through ruled pages all the way home! #1471

#### THE WONDERFUL WIZARD OF OZ

Featuring L. Frank Baum's unforgettable characters and classic illustrations by W.W. Denslow. #4737