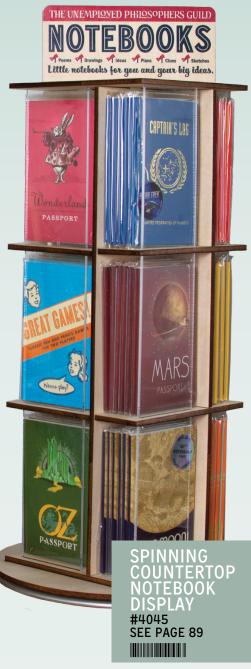

# NOTEBOOKS

\$2.25 / \$3.00 CDN · MULTIPLES OF 6

The Unemployed Philosophers Guild makes dozens of pocket **Notebooks** to keep you organized and inspired. Your ideas deserve better than a boring white pad – so give them a launch pad!  $3\frac{1}{2}$ " × 5" (9 × 13 cm) | 48 PP. | 120 GSM PAPER

# **BEST-SELLERS**

#3104 SEE PAGE 89

COMIC NOTE BOOK #3581

STAR TREK™ CAPTAIN'S LOG #4520

BIRDWATCHING #5702

STARGAZING #3394

BOTANY #5363

ENTOMOLOGY #5423