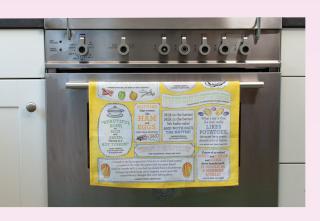

The enticing Literary Tastes dish towel serves up 18 savory quotes about food to enjoy between writers. #5839

The Jane Austen Tea Towel shows tea-time fare of the Regency era, as well as Austen family Wedgwood ware (with oak leaf pattern). A pot of hot tea (with cream and sugar) and the warm currant rout-cake served beside a tart with fresh strawberries will entice you to join the party. **#5898** 