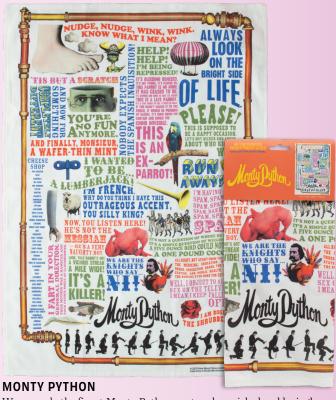

### MONTY PYTHON QUOTES MUG

Nudge, nudge, wink, wink. Say no more! 14 oz. / 400 mL **#2965** 

We use only the finest Monty Python quotes, dew-picked and lovingly printed with dozens of iconic illustrations – Arthur (King of the Britons), Harold (a clever sheep), delicate terms for a parrot (deceased), and easy-to-follow images approved by the Ministry of Silly Walks. #5828