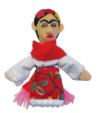

#### FRIDA KAHLO

Frida Kahlo immortalized her pet Monkey in the self-portrait, "Fulang-Chang and I." #5091