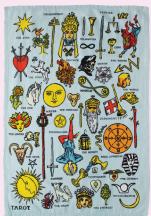

# **BEST-SELLERS**

#5862 SEE PAGE 89

The entrancing Tarot dish towel features imagery from the *Rider Waite* tarot deck. Let it hang from the handle of your oven... or from your fridge... suspended in time... as you make a decision about dinner... #5838