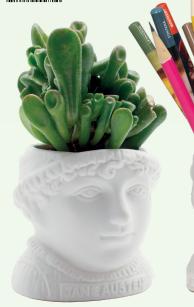

### JANE AUSTEN'S REGENCY FINERY

When the mug is warm, the young ladies change into lovely evening attire. 12 oz./350 mL #5690 

COLD нот