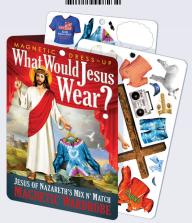

IET**

Pear of star-cross'd lovers flavor UNDER THE WRAPPER: Shakespeare's Romeo and Juliet (balcony scene excerpt) #5743





## **JABBERWOCKY**

Looking-Glass Eucalyptus Mint flavor UNDER THE WRAPPER: Lewis Carroll's Jabberwocky (entire poem) #5744





## **POE'S RAVEN**

Chilling Peppermint flavor UNDER THE WRAPPER: Edgar Allan Poe's The Raven (poem excerpt) #5746



\$11.50 / \$14.00 CDN (+\$1.00 FOR XXL) · MULTIPLES OF 2/SIZE



## **HERE'S LOOKING AT EUCLID**





## **DALÍ LLAMA**





## **PINK FREUD**





## SHAKESPEAREAN INSULTS







## \$14.50 / \$18.00 CDN · MULTIPLES OF 2/SIZE





LARGE (Women's 12+, Men's 11.5–14) #0110

# MAGNETIC PLAY SETS





STAR TREK #5750





MONTY PYTHON'S FLYING PLAY SET
#5625



RBG'S DRESS TO DISSENT
#5503



MISTER ROGERS' HELLO, NEIGHBOR!



WHAT WOULD JESUS WEAR?

is not so vile a sin, as self-neglecting.

-Henry V, Act II, sc. iv

MAGNETIC CLASP

NSCIZPE GTCHOLLRBBXW WNBCFGJGILIBGINE MEWLLNCXONINDEVEWP YRENIFSAPRINCELYOECX WDDVUNFORGETTABLEONWQ WTEEAIOLNEENRTRAMSIXEND RSTLTDDHYPNOTICNILBNYSAL SNYIIONASLPUCGLAMOROUSIS MOCCRRGKRUASIUBLAOTDMEPA TSSIIAEANLANOITPECXEMBODV ODHOPBLLADIVINEEBPPSYKRAF I G I U S L E L N C E N E G C H A R M I N G S D STNSBEGUILINGHIEBQIOCKBB OYIHEARTBREAKERWNCPCFOR JUTMYNIMYLEVOLOOKERPSO/ RTSOTNHELHANDSOMEAZY A C A C G R A C E F U L U K D A W S / BGTEMPTINGTSPNHX/ EAHBUPGNYMBOWE MFOANCYTA



BACK

## **HENRY V SELF-LOVE**

O for a Mirror fine, close at hand The best contraption for reflection! This fetching accessory features the Shakespeare quote:

Self-love is not so vile a sin / As self-neglecting