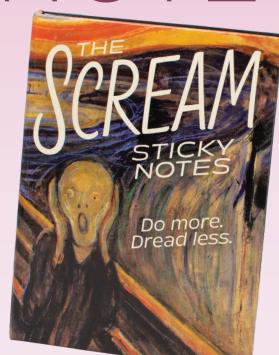

#### **SCREAM NOTES**

Pssst. Want to get someone's attention? *Scream*. These sticky notes – large and small – help you say the loud part out quiet. **#5754** 