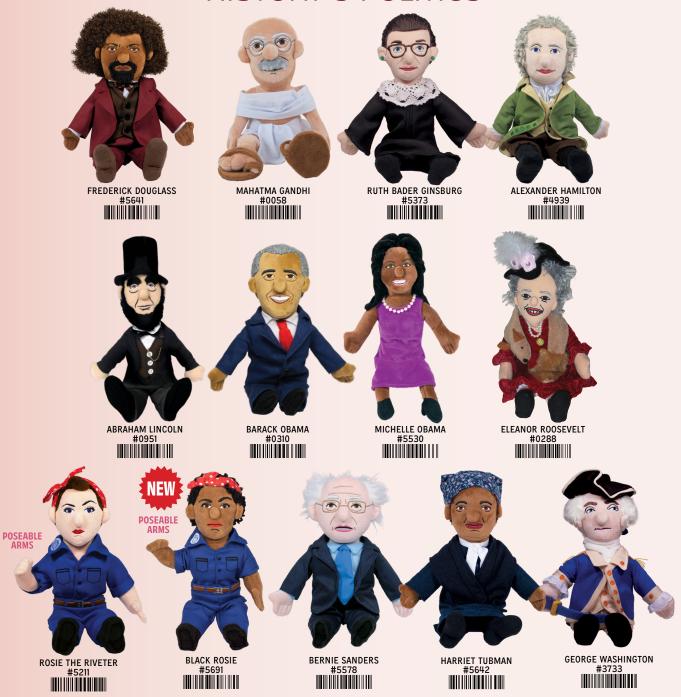

### HISTORY & POLITICS

JOE BIDEN #5654

SHIRLEY CHISHOLM #5532

BESSIE COLEMAN #5511

FREDERICK DOUGLASS #0255

BENJAMIN FRANKLIN #0221

RUTH BADER GINSBURG #5036

ALEXANDER HAMILTON #4369

KAMALA D. HARRIS #5653

KETANJI BROWN JACKSON #5772

THOMAS JEFFERSON #0521

ABRAHAM LINCOLN #0245

MALCOLM X #3916

THURGOOD MARSHALL #5918

BARACK OBAMA #0644

ALEXANDRIA OCASIO-CORTEZ #5541

ROSA PARKS #2185

ROSIE THE RIVETER #5379

ELEANOR ROOSEVELT #0223

THEODORE ROOSEVELT #0254

BAYARD RUSTIN #5693

BERNIE SANDERS #5545

SOJOURNER TRUTH #0621

HARRIET TUBMAN #0241

ELIZABETH WARREN #5544

GEORGE WASHINGTON #0294

### **BLACK ROSIE LITTLE THINKER**

"Rosie the Riveter" became an icon based on World War II recruitment posters for women defense workers. While the women in official posters were mostly White, more than 600,000 Black women civilians, in addition to Asian and Hispanic women, also heard the call. Wartime "Black Rosies" (as they came to be known) proved themselves in "men's work," changing perceptions and doing their part to push the nation forward toward equality. #5691 AVAILABLE JANUARY