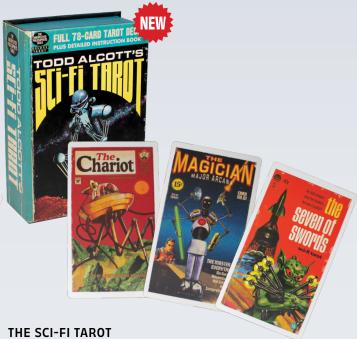

### **SCI-FI TAROT**

This complete 78-card Tarot deck with Space-Age art is inspired by 70 years of futuristic illustration. Gaze in awe as robots, aliens, astronauts and bugeyed monsters interact with the immortal imagery of the Tarot. The Sci-Fi Tarot Instruction Book guides you through the Major Arcana and all four suits of the Minor Arcana. The future has never looked so retro. #5902 AVAILABLE JANUARY

This complete 78-card Tarot deck with Space-Age art is inspired by 70 years of futuristic illustration. Gaze in awe as robots, aliens, astronauts and bug-eyed monsters interact with the immortal imagery of the Tarot. The Sci-Fi Tarot Instruction Book guides you through the Major Arcana and all four suits of the Minor Arcana. The future has never looked so retro. **#5902** 