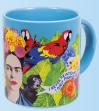

### **FRIDA DREAMS**

The perfect mug for Frida Kahlo's many admirers — the realists and the dreamers alike. 12 oz./350 mL #4747