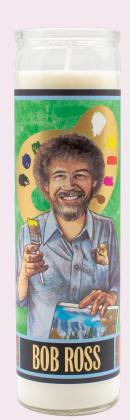

#### **BOB ROSS SELF-PAINTING MUG**

On the cold mug, Bob Ross's image reminds you to find time in your life to create. When you pour a hot beverage, his painting appears to inspire you. 14 oz./400 mL #4961

## **BEST-SELLERS**

BOB ROSS® HAPPY LITTLE MINTS #4960

EMPOWERMINTS #0949

MISTER ROGERS' ENCOURAGEMINTS #4230

JANE AUSTEN'S
PRIDE AND PEPPERMINTS
#5626

RETIREMINTS #2102

SHAKESPEARMINTS
SPEARMINT #0008

JANE AUSTEN'S
PRIDE AND PEPPERMINTS
PEPPERMINT #5626

ARTISTIC TEMPERAMINTS
VINCENT VAN GOGH
SPEARMINT #5867

ARTISTIC TEMPERAMINTS
ANDY WARHOL
PEPPERMINT #5866

AFTER THERAPY MINTS
PEPPERMINT #0009

FREDDIE'S PEPPERMINTS
FIT FOR A QUEEN
PEPPERMINT #5798

RETIREMINTS
PEPPERMINT #2102

#### **BOB ROSS®**

Find your own style with **Bob Ross**, a miniature **Artist Palette** set up with colors, and his tiny muse – **Peapod** the pocket squirrel. Wear a little happy in your hair! #5777

#### **BOB ROSS®**

"You paint your world the way a Happy Little Tree the way he sees it. #5083

#### **BOB ROSS® THE JOY OF PAINTING**

The Bob Ross sticky note booklet has images of Bob Ross, a blank canvas, and his work as page markers. #5004

## **BOB ROSS®**

If you're a fan of Bob Ross and you love *The Joy of Painting* – this is your bag. On one side: the 13 colors he used most (so you can load your palette the way he did!) On the other side: an encouraging quote and art from a characteristic painting (to keep you inspired!) The colorful tag features facts about Bob Ross, his favorite "wet on wet" technique, and his place in art history. This beautiful pouch is fully-lined and has an inner card pocket. It's just the place to stow your brushes! #5737