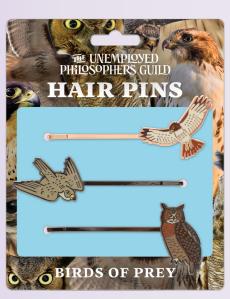

#### **BIRDS OF PREY**

The **Red-tailed Hawk** soars, its cry fierce and hoarse. Watch a **Peregrine Falcon** dive (fastest creature alive). **Great Horned Owl** feathers are warm and soft, silent aloft. Far-sighted. Strong. Birds of Prey go for it! #5778