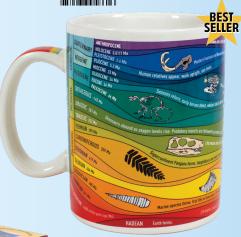

### **GEOLOGIC TIME**

Our Geologic Time mug will remind you of your days as an amateur paleontologist digging in the yard and collecting shells on the beach. 4.56 billion years in the making. 14 oz./400 mL #5019