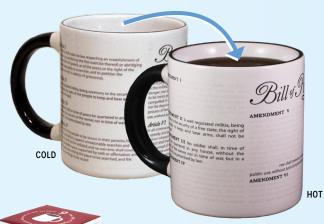

# TRANSFORMING MUGS

When you pour a steaming beverage into one of our heat-activated, color-changing **Transforming Mugs**, that changes everything – including the mug itself. Sip that lovely hot chocolate, coffee, or tea as new images emerge and enjoy your change of perspective!

### **LANDMARK SUPREME COURT CASES**

Add a hot beverage and the losing sides disappear. 12 oz./350 mL **#1657** 

Add hot water and watch your rights disappear. 10 oz./300 mL #0236