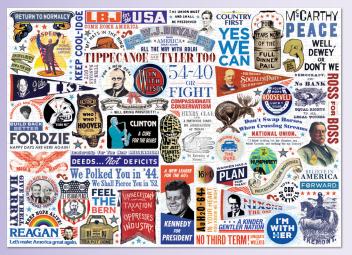

## PRESIDENTIAL CAMPAIGN SLOGANS

The United States is a proud nation of individuals who want to RETURN TO NORMALCY and to vote FOR A NEW DEAL. Whether you proclaim I LIKE IKE or you like LBJ FOR THE USA, you'll enjoy this colorful Presidential Campaign Slogans Jigsaw Puzzle. A collection of mottos and rallying cries, buttons and banners and badges - it's for everyone who believes THIS IS OUR YEAR... isn't that all of us? 19¾" × 27½" (50cm × 70cm) #5684