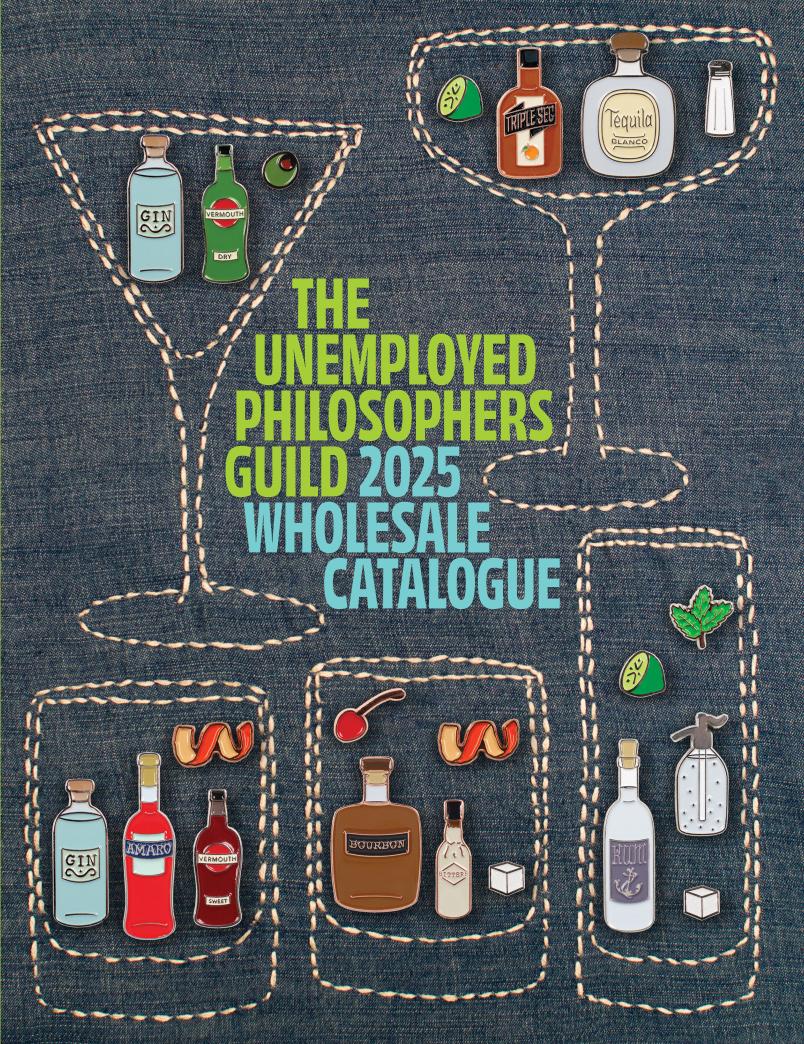

### COCKTAILS! ENAMEL PINS

A fresh take on classic cocktails! Five popular drinks – five sets of cocktail ingredient pins – five crisp, clear, step-by-step recipes on the back of every pin card.

AVAILABLE JANUARY

**\$7.50** / \$9.50 CDN Multiples of 4.

MOJITO #5926

#### MARTINI

Make a name for yourself by reinventing the Martini - with your choice of an olive or a twist.

#### **NEGRONI**

A classic Negroni is similar to an Americano - the cocktail James Bond orders early in the first book, Casino Royale - except the soda is left out... coincidentally making room for the gin. #5923

#### MOJITO

Whether you credit Sir Francis Drake's crew or mint julep-loving U.S. tourists in Cuba, the first known published recipe is nearly 100 years old, though it wasn't called a Mojito until 1931. #5926

#### **MARGARITA**

Spanish for "daisy," the drink wasn't known as a Margarita until the 1950s. It's been making the rounds since the 1930s, leaving a trail of originators from Mexico to the U.S. to Britain (!). #5925

"The Old Fashioned Whiskey

Cocktail" - or Old Fashioned - is a

**OLD FASHIONED** 