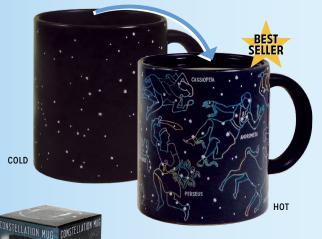

### **PLANET**

Every time you pour a hot beverage, learn about each planet in the solar system. 12 oz. /350 mL #5293

Have coffee with the stars. Pour a hot beverage and 11 constellations emerge. 12 oz./350 mL #2762