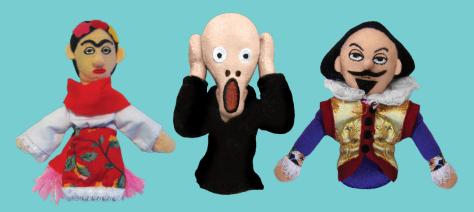

# AGNETIC PERSONALITIES

\$3.90 / \$5.20 CDN · MULTIPLES OF 6

Every **Magnetic Personality** is a puppet on your finger and a magnet on your fridge or locker. Each original design captures the personality of a remarkable individual...

## **BEST-SELLERS**

MONTY PYTHON BLACK KNIGHT #5742

EDGAR ALLAN POE #5079

BOB ROSS<sup>®</sup> #5083

ROSIE THE RIVETER #5098

FRIDA KAHLO #5091

#### FRIDA KAHLO

Frida Kahlo immortalized her pet Monkey in the self-portrait, "Fulang-Chang and I." #5091