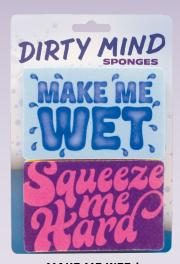

# SPONGES

**Dirty Mind** sponge sets are made with a soft side and a rough side – aren't we all? – and they always come in twos (sweet!) so you can have one in the kitchen *and* grab one for the bath.

RINSE CHARMING / YOU'RE A DISH #5807

TAKE ME IN THE KITCHEN /
HAVE ME IN THE BATH
#5808

\$4.00 / \$5.50 CDN • MULTIPLES OF 6 4" × 2<sup>3</sup>/<sub>4</sub>" × 1/<sub>4</sub>"

MAIN SQUEEZE /
GET ME DIRTY
#5809

MAKE ME WET / SQUEEZE ME HARD #5806

Every squishy, scrubby **Dirty Mind** sponge inspires you to keep things steamy. Be sure to have a few on hand for quick clean-ups, wiping delicate stemware, or buffing intricate fixtures.