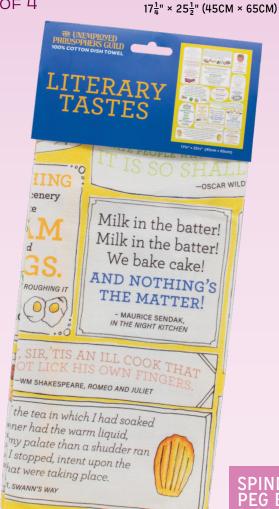

The enticing Literary Tastes dish towel serves up 18 savory quotes about food to enjoy between writers. #5839

The Jane Austen Tea Towel shows tea-time fare of the Regency era, as well as Austen family Wedgwood ware (with oak leaf pattern). A pot of hot tea (with cream and sugar) and the warm currant rout-cake served beside a tart with fresh strawberries will entice you to join the party. **#5898** 