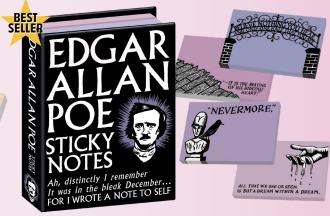

#### **EDGAR ALLAN POE**

Forgot an important errand? "Nevermore." Looking for a quick bookmark or a final resting place for your poetry or your pants size? The Edgar Allan Poe Sticky Notes Booklet has four styles of notes with Poe quotes. #5827