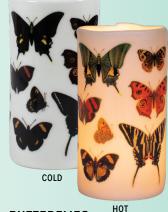

## **BUTTERFLIES**

The flame of a tea light brings about mysterious processes. Bit by bit, there's a flutter of color, a glimpse of pattern, and 17 classic illustrations of Butterflies emerge after their metamorphosis. #5669