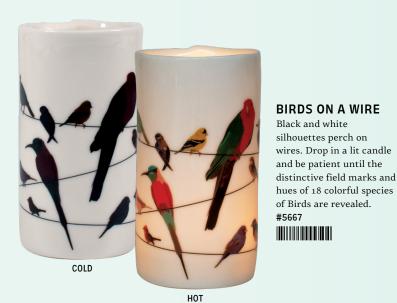

### **BIRDS ON A WIRE**

This mug features 18 silhouettes of birds on a wire. Add hot water and watch the species appear in full color.

12 oz./350 mL #4**746** 