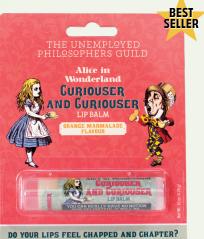

#### **ALICE**

**Alice** found a bottle with a label that said "**DRINK ME**" and she did — would you? #5070