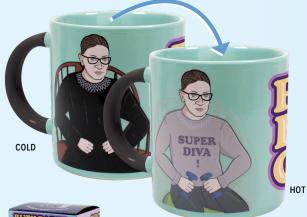

### **RUTH BADER GINSBURG**

When the mug is **cold**, RBG wears her judicial robe. When the mug is **hot**, hand Justice Ginsburg a boxing robe. 12 oz./350 mL **#5509** 