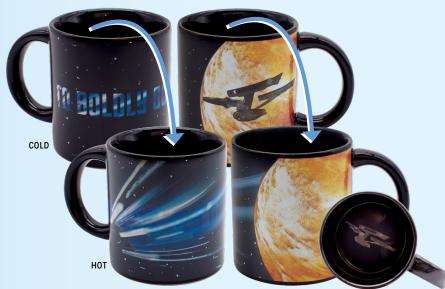

#### STAR TREK WARP SPEED

Hot water makes the words *TO BOLDLY GO* disappear and the *U.S.S. Enterprise* WHOOSH into warp speed!
12 oz./350 mL **#5769** 