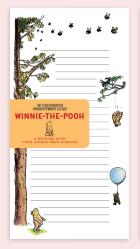

### WINNIE-THE-POOH NOTEPAD

This fun and colorful Winniethe-Pooh Notepad features practically everybody from Hundred Acre Wood – Eeyore, Tigger, Kanga, Roo, Rabbit... and Christopher Robin. Four different designs showcase four different adventures! #5935 AVAILABLE JANUARY

#### WINNIE-THE-POOH

This fun and colorful Winnie-the-Pooh Notepad features practically everybody from Hundred Acre Wood - Eeyore, Tigger, Kanga, Roo, Rabbit... and Christopher Robin. Four different designs showcase four different adventures! #5935