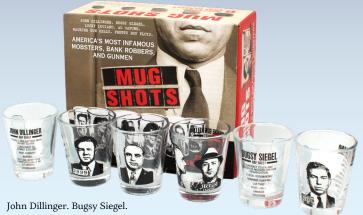

FREUDIAN SIPS

When you say one thing but mean your mother! 12 oz./350 mL #0084

John Dillinger. Bugsy Siegel.

Lucky Luciano. Al Capone. Machine Gun Kelly. Pretty Boy Floyd.

Ready to throw one back with America's Most Wanted? Break out a set of Mug Shots – shot glasses featuring six nefarious characters, complete with mug shots and rap sheets. Do YOU have the nerve to set 'em up? #1838