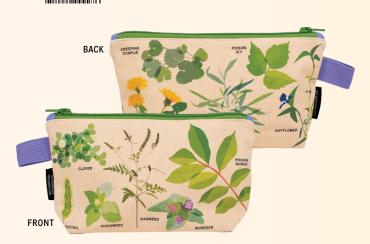

#### BOTANY – A NATURALIST'S NOTEBOOK

This friendly green notebook has plenty of room to record field notes in the wild or grocery lists and errands when you return to civilization. Bonus botanical charts and guides!