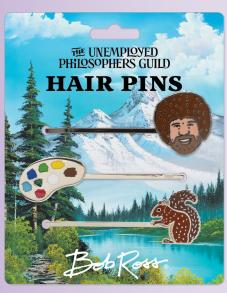

#### **BOB ROSS®**

Find your own style with **Bob Ross**, a miniature **Artist Palette** set up with colors, and his tiny muse – **Peapod** the pocket squirrel. Wear a little happy in your hair! #5777