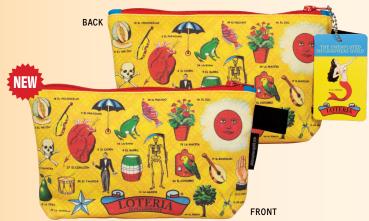

### LOTERIA® BAG

11111

RENAISSANCE

Since the early 1900s, Loteria® has traveled through Mexico - and throughout the world - making friends along the way! Now you can take the fun along - classic art and 42 bold, bright Loteria® card images.

**AVAILABLE JANUARY** 

**\$7.00** / \$9.50 CDN Multiples of 4.