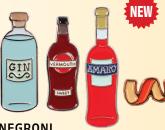

#### **NEGRONI**

A classic Negroni is similar to an Americano - the cocktail James Bond orders early in the first book, Casino Royale - except the soda is left out... coincidentally making room for the gin. #5923

#### MOJITO

Whether you credit Sir Francis Drake's crew or mint julep-loving U.S. tourists in Cuba, the first known published recipe is nearly 100 years old, though it wasn't called a Mojito until 1931. #5926