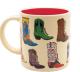

### **COWBOY BOOT MUG**

A dozen-and-one spellbinding styles to take you from earnest Western work to Saturday night showy. Don't you know somebody who could use a good boot? 12 oz / 350 mL  $\pm$ 5875