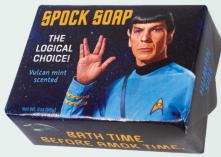

JEAN-LUC PICARD'S MAKE IT SOAP

Earl Grey, spice **#5420** 

SPOCK SOAP

peppermint aloe, exfoliating #5673

**CAPTAIN KIRK SOAP** 

herbal scent #5814

THE BORG SOAP

fresh milk, cocoa butter #5884