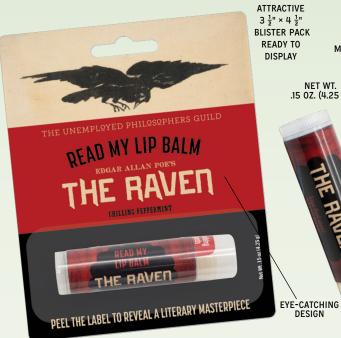

#### "NEVERMORE" MINTS

Was your mouth dry pasty with fantastic terrors never felt before? Chilling Peppermint flavor mints in a tin - now you can kiss that melancholy burden goodbye! #5921 AVAILABLE JANUARY

\$1.75 / \$2.50 CDN Multiples of 24.