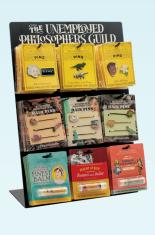

# PINS

\$8.00 / \$9.50 CDN · MULTIPLES OF 4

Decorative **Hair Pins** tame your mane – but that's all that's tame about them!

These flat pins are crafted to hold all hair types in place. And they're not just useful – they make an impression!

These blissful pin trios are colorful **enamel accessories** with unexpected designs. Go ahead – show the world what's on your mind!

APPROX. 2½" / 6 CM LENGTH

9-HOOK DISPLAY #5103 SEE PAGE 89

#### **MONTY PYTHON BLACK KNIGHT**

King Arthur: ...you've got no arms left! The Black Knight: Yes, I have. #5742

9-H00K **DISPLAY** #5103 SEE PAGE 89 

Trojan Rabbit Enamel Pins honor King Arthur's quest with enough glory for the likes of your lapel. #5844