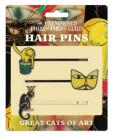

#### **GREAT CATS OF ART**

Matisse's *Le chat aux poissons rouges*, so bright, so calm ...was that a paw? Klee's *Cat* gazes intently, intensely. Steinlen's *Chat Noir* rules the roost. Playful. Beautiful. Great Cats of Art. #5779