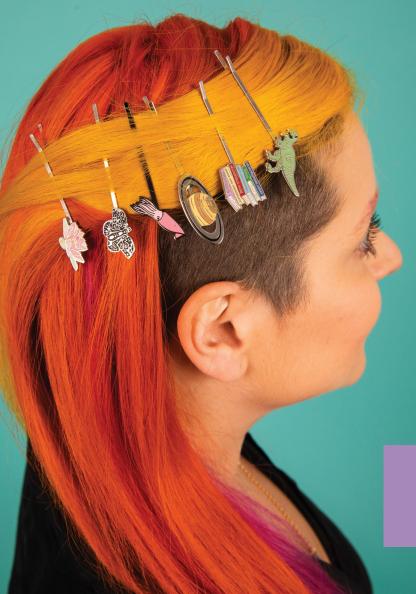

# PINS

\$8.00 / \$9.50 CDN · MULTIPLES OF 4

Decorative **Hair Pins** tame your mane – but that's all that's tame about them!

These flat pins are crafted to hold all hair types in place. And they're not just useful – they make an impression!

These blissful pin trios are colorful **enamel accessories** with unexpected designs. Go ahead – show the world what's on your mind!

APPROX. 2½" / 6 CM LENGTH

9-HOOK DISPLAY #5103 SEE PAGE 89