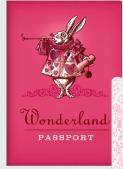

#### WONDERLAND PASSPORT

The White Rabbit blows three blasts on the trumpet and a pack of cards whirls around the ruled pages. Wonderful! #1473

#### WONDERLAND

Sticky notes and page markers with Alice, the White Rabbit, the Cheshire Cat, the Caterpillar, Tweedledee and Tweedledum... for when you're stuck down a rabbit hole or in a cubicle. #2781