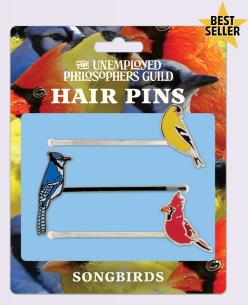

#### **SONGBIRDS**

When you wear Songbirds hair pins – a

Northern Cardinal – an American Goldfinch
– a Blue Jay – you will be inspired to take up
birdwatching. #5711