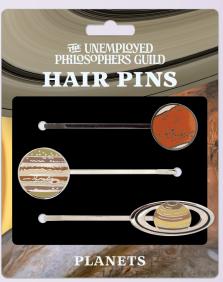

#### **PLANETS**

Whether you gravitate toward astronomy or you like staring into space, Planets of the Solar System – **Mars** – **Jupiter** – **Saturn** – are three hair pins universally admired. #5709