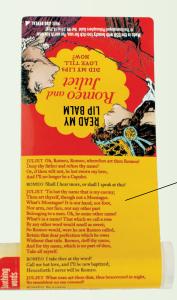

### ORIGINAL SIN LIP BALM

Lips feeling...thirsty? Lavish your kisser with fruit-ful fresh flavor. Slip into salve so soft... so soothing...so say it: Tempting Apple. Why deny your lips hydrating Original Sin? To abstain would be a shame. #5928

AVAILABLE JANUARY

**\$1.75** / \$2.50 CDN Multiples of 12.