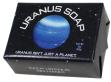

#### TRUMP'S SMALL HAND SOAP

cucumber, olive oil #4633

**URANUS SOAP** 

unscented #4522

**METEOR SHOWER SOAP** 

honey and oatmeal, exfoliating #5226

**EINSTEIN'S BATH-TIME CONTINUUM** 

almond, cocoa butter #4410