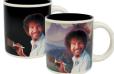

#### **BOB ROSS SELF-PAINTING MUG**

On the cold mug, Bob Ross's image reminds you to find time in your life to create. When you pour a hot beverage, his painting appears to inspire you. 14 oz./400 mL #4961