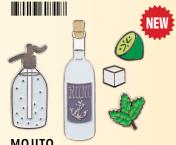

#### MOJITO

Whether you credit Sir Francis Drake's crew or mint julep-loving U.S. tourists in Cuba, the first known published recipe is nearly 100 years old, though it wasn't called a Mojito until 1931. #5926