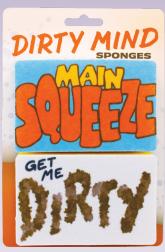

# SPONGES

**Dirty Mind** sponge sets are made with a soft side and a rough side – aren't we all? – and they always come in twos (sweet!) so you can have one in the kitchen *and* grab one for the bath.

RINSE CHARMING / YOU'RE A DISH #5807

TAKE ME IN THE KITCHEN /
HAVE ME IN THE BATH
#5808

\$4.00 / \$5.50 CDN • MULTIPLES OF 6 4" × 2<sup>3</sup>/<sub>4</sub>" × 1/<sub>4</sub>"

MAIN SQUEEZE /
GET ME DIRTY
#5809

MAKE ME WET / SQUEEZE ME HARD #5806

Every squishy, scrubby **Dirty Mind** sponge inspires you to keep things steamy. Be sure to have a few on hand for quick clean-ups, wiping delicate stemware, or buffing intricate fixtures.