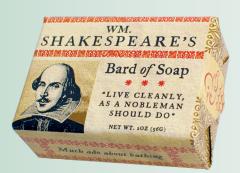

lavender #5521

JACQUES-LOUIS DAVID'S **BATH SOAP** 

honey and oatmeal, exfoliating

**EDGAR DEGAS' THE TUB BATH SOAP** 

lavender #5526

**MISTER ROGERS' BATH SOAP** 

fresh milk, cocoa butter #4846

WILLIAM SHAKESPEARE'S BARD OF SOAP

fresh milk, cocoa butter #5039

ALICE'S TINY LITTLE HAND SOAP

floral, cocoa butter #4440

**WE CAN WASH IT!** 

rosewater, jasmine #4523

MONTY PYTHON'S FOOT SOAP

honey and oatmeal, exfoliating #5649

LADY MACBETH'S GUEST SOAP