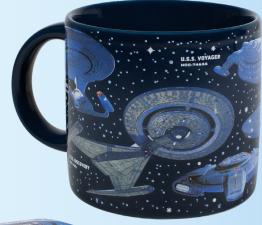

### STARSHIPS OF STAR TREK

Featuring an original design of starships — identified by name and registry — from various series. 14 oz./400mL #4378