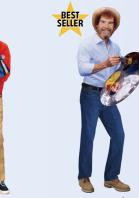

#### **BOB ROSS SELF-PAINTING MUG**

On the cold mug, Bob Ross's image reminds you to find time in your life to create. When you pour a hot beverage, his painting appears to inspire you. 14 oz./400 mL #4961