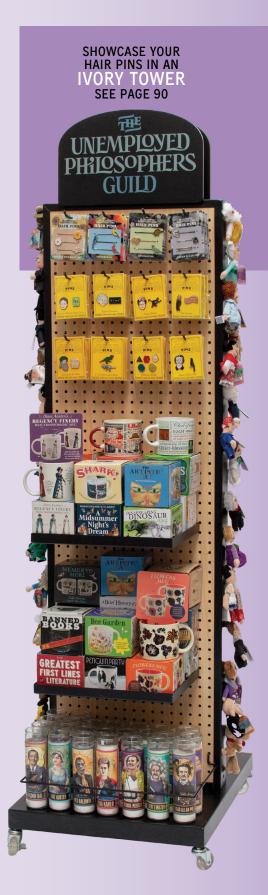

These blissful pin trios are colorful **enamel accessories** with unexpected designs. Go ahead – show the world what's on your mind!

APPROX. 2½" / 6 CM LENGTH

9-HOOK DISPLAY #5103 SEE PAGE 89