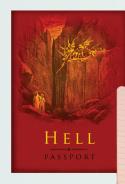

#### **HELL PASSPORT**

Flames lick the ruled pages where you may record your sins or meetings with famous denizens. #1465