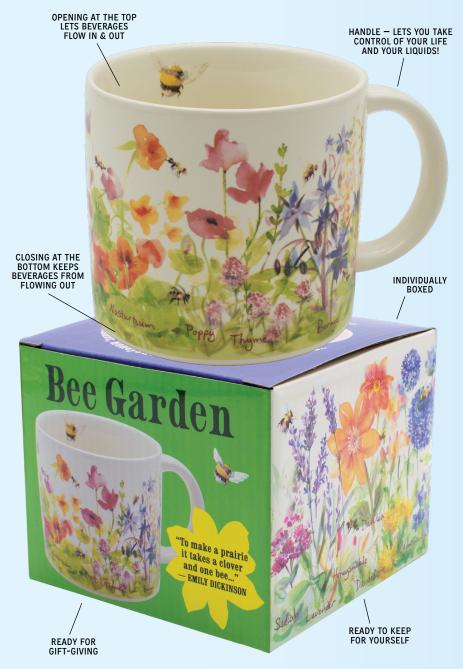

### **BEE GARDEN**

A beautiful garden. A profusion of blooms. This Bee Garden mug features watercolor paintings of 13 species of flowers irresistible to pollinators (and the people who love them.) 14 oz. / 400 mL \$5801