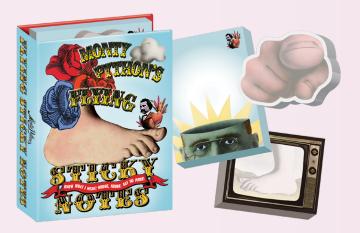

#### MONTY PYTHON'S FLYING STICKY NOTES

This sticky note booklet features classic Python iconography. And now for something completely sticky! #3048