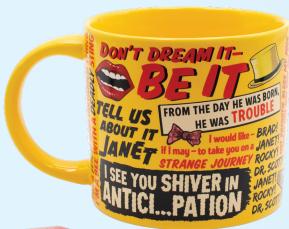

#### **ROSIE THE RIVETER**

Big job? Tough job? Impossible job? **Rosie** says, "**We Can Do It!**" #5098

THE TIME WARP

It's just a jump to the left... #5855 

#### DR FRANK-N-FURTER

I see you shiver in antici... pation. #5851