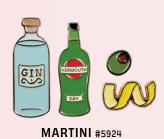

#### MARTINI

Make a name for yourself by reinventing the Martini - with your choice of an olive or a twist.