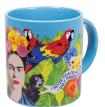

### **FRIDA DREAMS**

The perfect mug for Frida Kahlo's many admirers — the realists and the dreamers alike. 12 oz./350 mL #4747