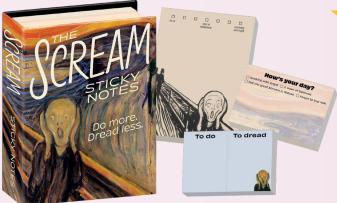

#### **SCREAM NOTES**

Pssst. Want to get someone's attention? *Scream*. These sticky notes – large and small – help you say the loud part out quiet. **#5754** 