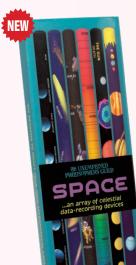

### **SPACE PENCIL SET**

Who doesn't need more space? Calculate the next planetary conjunction with a set of Space themed pencils. Phases of the Moon / Comets / Satellites / Solar Spectrum / Life Cycle of the Sun / Solar System #5912 AVAILABLE FEBRUARY

**\$5.00** / \$6.75 CDN Multiples of 6.