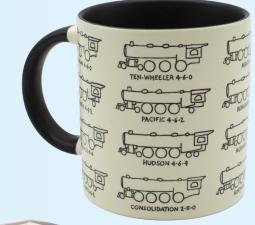

### STEAM LOCOMOTIVE MUG

All aboard! The Steam Locomotive mug showcases 16 wheel arrangement types with notations devised by legendary mechanical engineer F.M. Whyte. 12 oz. / 350 mL **#5810** 