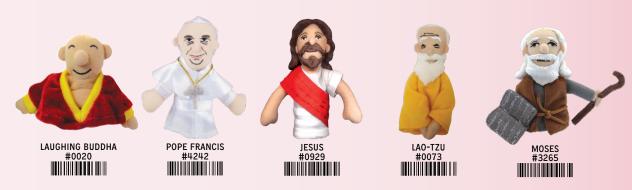

# **WORLD RELIGIONS**

ANGEL (GIOTTO) #0983

POPE FRANCIS #4418

JESUS #0935

MOSES #0940