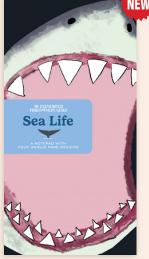

### **SEA LIFE NOTEPAD**

Ever looked under the waves? There's plenty to write about below the surface. Four alternating original page designs with four different page formats: Great White Shark, Turtle Hatchlings, Kelp Forest, and Cetaceans (whales and dolphins). #5934 AVAILABLE JANUARY

# **SEA LIFE**

Ever looked under the waves? There's plenty to write about below the surface. Four alternating original page designs with four different page formats: Great White Shark, Turtle Hatchlings, Kelp Forest, and Cetaceans (whales and dolphins). The salty Sea Life Notepad fits in your hand or beach bag with enough writing space to get granular. #5934