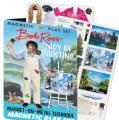

#### **BOB ROSS SELF-PAINTING MUG**

On the cold mug, Bob Ross's image reminds you to find time in your life to create. When you pour a hot beverage, his painting appears to inspire you. 14 oz./400 mL #4961