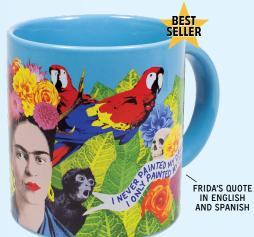

### **FRIDA DREAMS**

The perfect mug for Frida Kahlo's many admirers — the realists and the dreamers alike. 12 oz./350 mL #4747