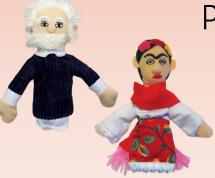

### **BLACK ROSIE LITTLE THINKER**

"Rosie the Riveter" became an icon based on World War II recruitment posters for women defense workers. While the women in official posters were mostly White, more than 600,000 Black women civilians, in addition to Asian and Hispanic women, also heard the call. Wartime "Black Rosies" (as they came to be known) proved themselves in "men's work," changing perceptions and doing their part to push the nation forward toward equality. #5691 AVAILABLE JANUARY

### THURGOOD MARSHALL **MAGNETIC PERSONALITY**

Oyez! Oyez! Oyez! All rise for the first Black associate justice - and one of the most-admired jurists ever to serve on the U.S. Supreme Court (1967-1991). Now Thurgood Marshall is a plush finger

puppet (on your right hand as you swear to tell the truth) and a magnet on your locker (in law school!) #5918 AVAILABLE JANUARY

> \$3.90 / \$5.20 CDN Multiples of 6.