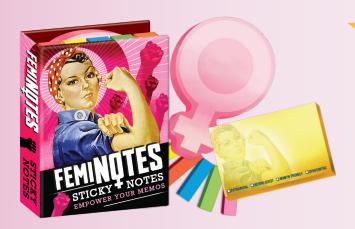

#### **FEMINOTES**

What do women want? Sticky notes! Each Feminotes booklet comes with more than 100 die-cut sticky notes for all occasions. #1818