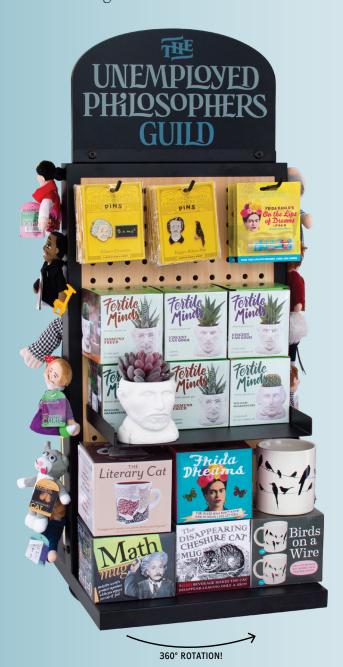

### THE LITERARY CAT

Nine quotes from authors who cannot resist a kitten. Settle down with a cozy book and a good cat and vice-versa. 12 oz./350 mL #5375

### **FRIDA DREAMS**

The perfect mug for Frida Kahlo's many admirers — the realists and the dreamers alike. 12 oz./350 mL #4747

### **DISAPPEARING CHESHIRE CAT**

The cat disappears, leaving only a grin. 10 oz./300 mL #0025

### **BIRDS ON A WIRE**

This mug features 18 silhouettes of birds on a wire. Add hot water and watch the species appear in full color.

12 oz./350 mL #4**746** 