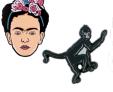

#### FRIDA KAHLO

Three distinctive hair pins pay tribute to the artist and her work! A **Butterfly** – a **Parrot** – and **Frida** – add life and glamor to your everyday style. #5708

#### FRIDA KAHLO

Frida Kahlo immortalized her pet Monkey in the self-portrait, "Fulang-Chang and I." #5091