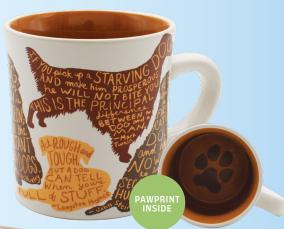

### THE LITERARY DOG

The Literary Dog mug features seven breeds of dog with seven dog-loving quotes from famous authors. 12 oz./350 mL #5770