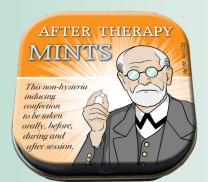

ARTISTIC TEMPERAMINTS
VINCENT VAN GOGH
SPEARMINT #5867

ARTISTIC TEMPERAMINTS
ANDY WARHOL
PEPPERMINT #5866

AFTER THERAPY MINTS
PEPPERMINT #0009

FREDDIE'S PEPPERMINTS
FIT FOR A QUEEN
PEPPERMINT #5798

RETIREMINTS
PEPPERMINT #2102