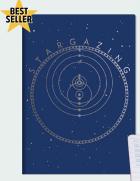

#### STARGAZING

#3394

A beautiful little notebook with constellation maps, lunar guides, and a tear-out simple astrolabe so you can chart the revolutions of the heavenly spheres and make note of its wonders.

FULL SIZE 5" × 7" #4371 \$3.00 / \$4.50 CDN