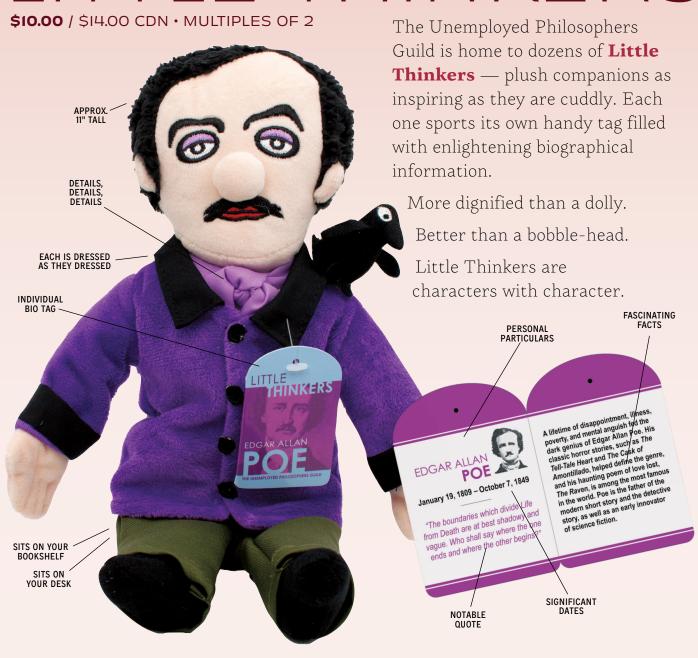

#5654



SHIRLEY CHISHOLM #5532



BESSIE COLEMAN #5511



FREDERICK DOUGLASS #0255



BENJAMIN FRANKLIN #0221



RUTH BADER GINSBURG #5036



ALEXANDER HAMILTON #4369



KAMALA D. HARRIS #5653



KETANJI BROWN JACKSON #5772



THOMAS JEFFERSON #0521



ABRAHAM LINCOLN #0245



MALCOLM X #3916



THURGOOD MARSHALL #5918



BARACK OBAMA #0644



ALEXANDRIA OCASIO-CORTEZ #5541



ROSA PARKS #2185



ROSIE THE RIVETER #5379



ELEANOR ROOSEVELT #0223



THEODORE ROOSEVELT #0254



BAYARD RUSTIN #5693



BERNIE SANDERS #5545



SOJOURNER TRUTH #0621



HARRIET TUBMAN #0241



ELIZABETH WARREN #5544



GEORGE WASHINGTON #0294

## PHILOSOPHY-









**FREUD & COUCH BOX SET #0055 \$9.00** / \$10.50 CDN Multiples of 4.

# WORLD RELIGIONS



## **VISUAL & PERFORMING ARTS**



# LITTLE THINKERS







# HISTORY & POLITICS



## **PHILOSOPHY**



# **VISUAL ARTS**



# MUSIC & ENTERTAINMENT



LUDWIG VAN BEETHOVEN MUSICAL #0017



CHARLIE CHAPLIN #0931



WOLFGANG AMADEUS MOZART MUSICAL #0083



MISTER ROGERS #5848





MARIE SKLODOWSKA CURIE #3559



CHARLES DARWIN #0030



ALBERT EINSTEIN #0035



SIGMUND FREUD #0162



NIKOLA TESLA #3558

### AUTHORS & LITERATURE



# TAROT

\$8.75 / \$12.00 CDN · MULTIPLES OF 4





The Horror Tarot reimagines the traditional Tarot, with 78 unique cards set in the world of horror comics and illustration, horror movies, fan magazines, and paperbacks. Whether divination or revelation, each tarot reading is an invitation to hours of engagement – on your own or in the company of friends. #5829



THE HORROR TAROT

# DECKS



Tarot decks were 15th c