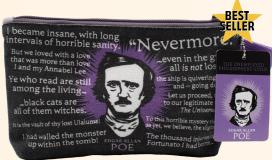

#### "NEVERMORE" MINTS

Was your mouth dry pasty with fantastic terrors never felt before? Chilling Peppermint flavor mints in a tin - now you can kiss that melancholy burden goodbye! #5921 AVAILABLE JANUARY

\$1.75 / \$2.50 CDN Multiples of 24.