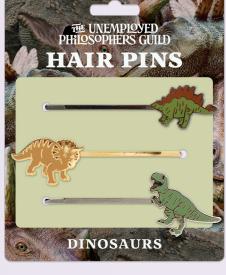

#### **DINOSAURS**

Choose a Dinosaur Look for Your Hair **Stegosaurus** plates and spikes: first Mohawk **Triceratops** frill or crest: early bouffant **Tyrannosaurus rex**: slicked back! shaved clean! **#5707** 