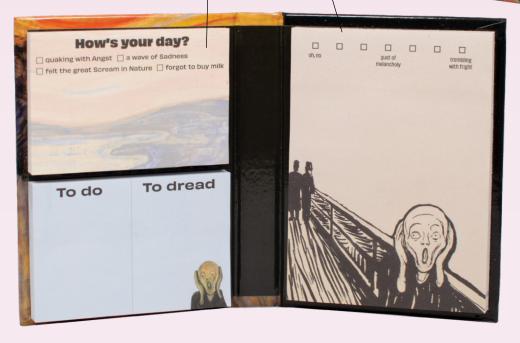

#### **SCREAM NOTES**

Pssst. Want to get someone's attention? *Scream*. These sticky notes – large and small – help you say the loud part out quiet. **#5754** 