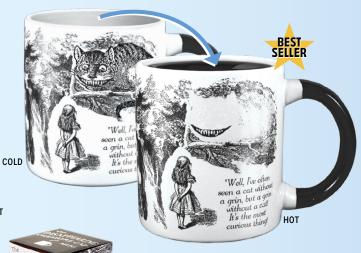

veled through Mexico - and throughout the world - making friends along the way! Now you can take the fun along - classic art and 42 bold, bright Loteria® card images.

**AVAILABLE JANUARY** 

**\$7.00** / \$9.50 CDN Multiples of 4.

# TRANSFORMING MUGS

When you pour a steaming beverage into one of our heat-activated, color-changing **Transforming Mugs**, that changes everything – including the mug itself. Sip that lovely hot chocolate, coffee, or tea as new images emerge and enjoy your change of perspective!

\$7.00 / \$9.50 CDN MULTIPLES OF 4



### **BEST-SELLERS**

**FVFRY MUG!** 





### **FLOWERS**

Pour in hot water and watch 18 different species of Flowers appear - in dazzling color! This wonder of nature (and heat-changing science) transforms any table! 14 oz./400mL #5771

### 



### **DISAPPEARING CHESHIRE CAT**

The cat disappears, leaving only a grin. 10 oz./300 mL #0025





### **BUTTERFLIES**

Pour hot water to witness 18 real butterfly species reveal their true colors. 14 oz./400mL #5568

### 



### **BIRDS ON A WIRE**

This mug features 18 silhouettes of birds on a wire. Add hot water and watch the species appear in full color.

12 oz./350 mL #4**746** 





### **'TWAS THE NIGHT BEFORE CHRISTMAS**

'Twas the night before Christmas...when the mug was still cold. Pour a steamy beverage and now it's Christmas morning! 12 oz. / 350 mL #5811







### **JESUS SHAVES**

Jesus needs hot water to shave! 14 oz./400 mL #0981







### **PLANET**

Every time you pour a hot beverage, learn about each planet in the solar system. 12 oz. /350 mL #5293







Have co