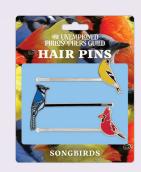

#### **SONGBIRDS**

When you wear Songbirds hair pins – a

Northern Cardinal – an American Goldfinch
– a Blue Jay – you will be inspired to take up
birdwatching. #5711