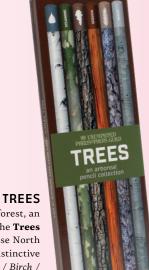

Whether you live near a forest, an arboretum, or a city park, with the **Trees**Pencil Set you can identify these North
American species by foliage, distinctive bark, and common name. *Beech / Birch / Oak / Sequoia / Spruce / Sycamore* #5890