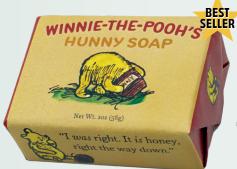

WINNIE-THE-POOH'S HUNNY SOAP #5785

WE WILL WASH YOU SOAP

almond, cocoa butter #5701

**AND JESUS WASHED** 

almond, cocoa butter #4411

FRIDA'S FRAGRANT BATH BAR

passionflower, olive oil #4433

YELLOW BRICK SOAP

fresh milk, cocoa butter #4438

JANE AUSTEN BATH SOAP

lavender #4732

WINNIE-THE-POOH'S HUNNY SOAP

honey and oatmeal, exfoliating #5785

FREUD'S WASH FULFILLMENT

cucumber, olive oil #4413