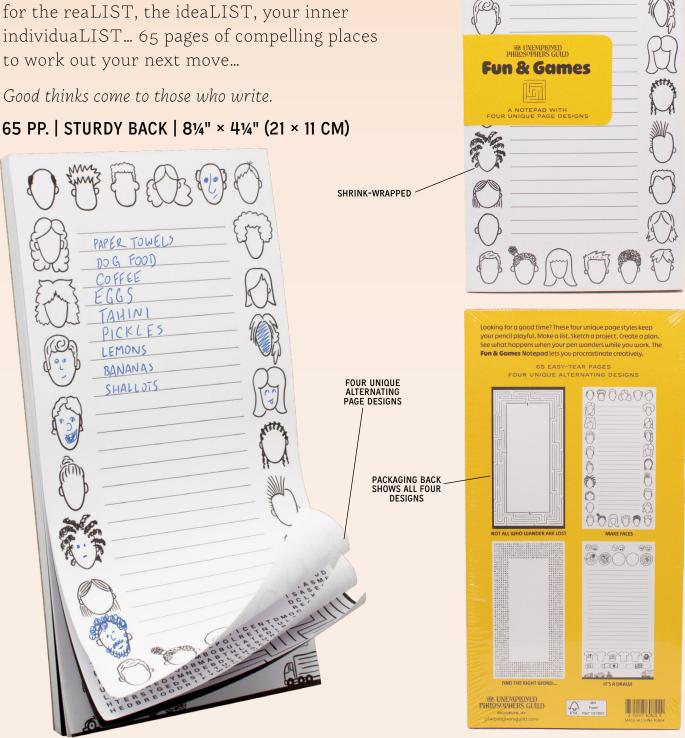

#### \$4.25 / \$5.75 CDN · MULTIPLES OF 6

Make every minute count with our themed Notepads – each with four unique alternating page designs to entice your big ideas.

Not just for the grocery LIST... Notepads are for the reaLIST, the ideaLIST, your inner individuaLIST... 65 pages of compelling places to work out your next move...

#### **FUN & GAMES**

Looking for a good time? These four unique page styles keep your pencil playful. Make a list. Sketch a project. Create a plan. See what happens when your pen wanders while you work. The Fun & Games Notepad lets you procrastinate creatively. #5894

**OPTICAL ILLUSIONS** 

You won't believe your eyes... the Optical Illusions Notepad features four unique page designs - perfect for scribbly notes, furtive lists, nefarious schemes, and any occasion when you notice that things are not...quite... right. #5893