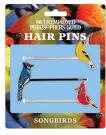

#### **SONGBIRDS**

When you wear Songbirds hair pins – a

Northern Cardinal – an American Goldfinch
– a Blue Jay – you will be inspired to take up
birdwatching. #5711