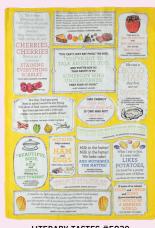

The enticing Literary Tastes dish towel serves up 18 savory quotes about food to enjoy between writers. #5839

The Jane Austen Tea Towel shows tea-time fare of the Regency era, as well as Austen family Wedgwood ware (with oak leaf pattern). A pot of hot tea (with cream and sugar) and the warm currant rout-cake served beside a tart with fresh strawberries will entice you to join the party. **#5898** 