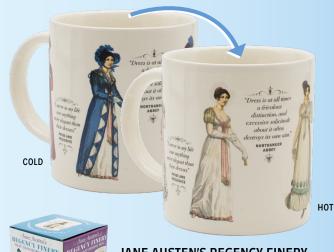

### JANE AUSTEN'S REGENCY FINERY

When the mug is warm, the young ladies change into lovely evening attire. 12 oz./350 mL #5690 

COLD нот