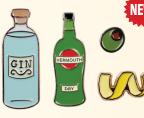

#### MARTINI

Make a name for yourself by reinventing the Martini - with your choice of an olive or a twist.

#### **NEGRONI**

A classic Negroni is similar to an Americano - the cocktail James Bond orders early in the first book, Casino Royale - except the soda is left out... coincidentally making room for the gin. #5923

#### MOJITO

Whether you credit Sir Francis Drake's crew or mint julep-loving U.S. tourists in Cuba, the first known published recipe is nearly 100 years old, though it wasn't called a Mojito until 1931. #5926