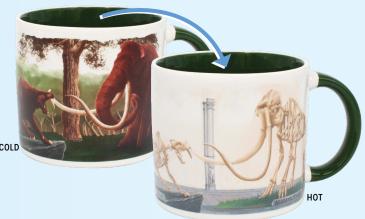

### **ICE AGE MEGAFAUNA**

Hot water transforms Pleistocene epoch giants, a wooly mammoth, a giant sloth, and saber-tooth cats, into museum exhibits. 14 oz./400mL **#5825** 

COLD