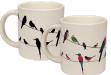

### **BIRDS ON A WIRE**

This mug features 18 silhouettes of birds on a wire. Add hot water and watch the species appear in full color.

12 oz./350 mL #4**746** 