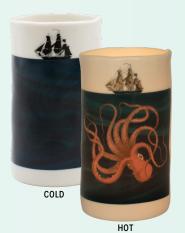

## **MYSTERIOUS SEA**

The Mysterious Sea T\*Lights heat-transforming candle holders can change your perspective. Cold, they feature silhouettes of two ships calmly sailing over dark seas. But when you drop in a lit tea light or votive candle, the porcelain warms to slowly reveal two of the ocean's biggest mysteries... #5676