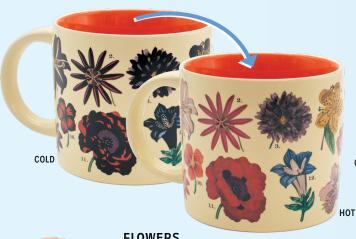

### **FLOWERS**

Pour in hot water and watch 18 different species of Flowers appear - in dazzling color! This wonder of nature (and heat-changing science) transforms any table! 14 oz./400mL #5771