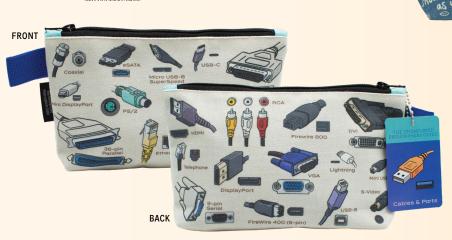

## **CABLES & PORTS**

Whether you grew up with a pager and a Walkman – or a Palm Pilot and a 32MB MP3 player – or your phone is all you'll ever need – the Cables & Ports Zipper Bag will help keep your tech together. #5901