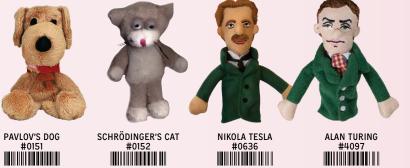

### SCHRÖDINGER'S CAT MUG SET

Pour hot water into these two identical heat-transforming mugs to reenact Erwin Schrödinger's famous thought experiment. Schrödinger's cats have been fine – and not – and both – since 1935 and we're still... concerned. Enjoy a hot beverage with a friend! Two mugs, each 10 oz /300 mL #4565

# HISTORY & POLITICS