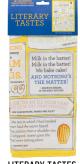

The enticing Literary Tastes dish towel serves up 18 savory quotes about food to enjoy between writers. #5839

The Jane Austen Tea Towel shows tea-time fare of the Regency era, as well as Austen family Wedgwood ware (with oak leaf pattern). A pot of hot tea (with cream and sugar) and the warm currant rout-cake served beside a tart with fresh strawberries will entice you to join the party. **#5898** 