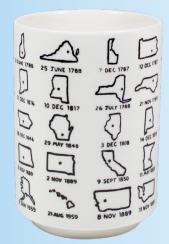

### IT'S HARD TO GET A HANDLE ON THE UNITED STATES

This porcelain cup is made in the style of a traditional Japanese tea cup and debossed with original drawings of all 50 states...in the order they joined the United States!
9 oz./26omL #5383