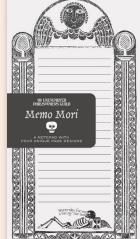

#### **MEMO MORI**

The Memo Mori Notepad features four unique page styles, each with a cenotaph to record important dates and worldly deeds. Now you won't miss that appointment to get your teeth cleaned... as each page reminds you: this, too, shall pass. #5892

YESTERDAY FOR ME & TO DAY FOR THEE

GAI PAD MED MAMUANG

PAD SEE EW

KHAO PAD

MEMENTO MORI

ADIEU MY FRIENDS

**FUGIT HORA** 