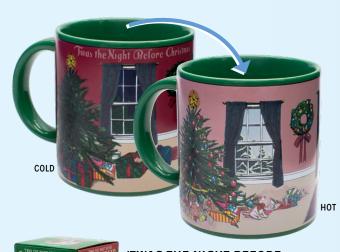

### **'TWAS THE NIGHT BEFORE CHRISTMAS**

'Twas the night before Christmas...when the mug was still cold. Pour a steamy beverage and now it's Christmas morning! 12 oz. / 350 mL #5811