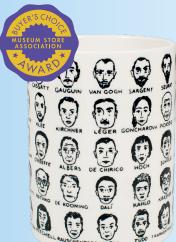

### IT'S HARD TO GET A HANDLE ON **MODERN ART**

Own a work of art — one that employs a bold, minimal palette to depict 65 great modern artists from Courbet to Warhol.

9 oz./260 mL **#5193** 

Perfect for people who need coffee or tea to... wake. 14 oz./400 mL **#5723** 