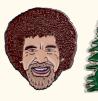

#### **BOB ROSS SELF-PAINTING MUG**

On the cold mug, Bob Ross's image reminds you to find time in your life to create. When you pour a hot beverage, his painting appears to inspire you. 14 oz./400 mL #4961