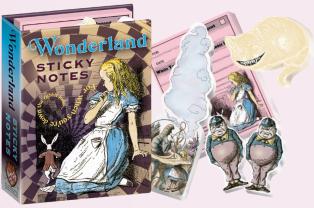

#### WONDERLAND

Sticky notes and page markers with Alice, the White Rabbit, the Cheshire Cat, the Caterpillar, Tweedledee and Tweedledum... for when you're stuck down a rabbit hole or in a cubicle. #2781