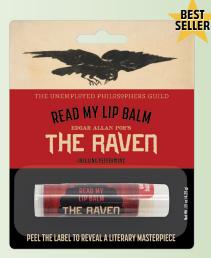

R

eucalyptus mint #5543



ROSIE THE RIVETER'S HARD-WORKING LIP BALM

peppermint #5367





WM. SHAKESPEARE'S MIDSUMMER NIGHT'S BALM cherry #5317



ORIGINAL SIN LIP BALM

apple #5928



STIFF UPPER LIP BALM peppermint #5366

## READ MY LIP BALM

Under each clever label of **Read My Lip Balm** is a literary wonder under wraps. Unroll the wrapper to read a little poetry, a little whimsey, a little drama – and savor the work of a favorite writer whenever you reapply.



PEEL & REVEAL

BACK OF CARD HIGHLIGHTS THE

REVEAL





## **ROMEO & JULIET**

Pear of star-cross'd lovers flavor UNDER THE WRAPPER: Shakespeare's Romeo and Juliet (balcony scene excerpt) #5743





## **JABBERWOCKY**

Looking-Glass Eucalyptus Mint flavor UNDER THE WRAPPER: Lewis Carroll's Jabberwocky (entire poem) #5744





## **POE'S RAVEN**

Chilling Peppermint flavor UNDER THE WRAPPER: Edgar Allan Poe's The Raven (poem excerpt) #5746



\$11.50 / \$14.00 CDN (+\$1.00 FOR XXL) · MULTIPLES OF 2/SIZE



## **HERE'S LOOKING AT EUCLID**





## **DALÍ LLAMA**





## **PINK FREUD**





## SHAKESPEAREAN INSULTS







## \$14.50 / \$18.00 CDN · MULTIPLES OF 2/SIZE





LARGE (Women's 12+, Men's 11.5–14) #0110

# MAGNETIC PLAY SETS





STAR TREK #5750





MONTY PYTHON'S FLYING PLAY SET
#5625



RBG'S DRESS TO DISSENT
#5503



MISTER ROGERS' HELLO, NEIGHBOR!



WHAT WOULD JESUS WEAR?

is not so vile a sin, as self-neglecting.

-Henry V, Act II, sc. iv

MAGNETIC CLASP

NSCIZPE GTCHOLLRBBXW WNBCFGJGILIBGINE MEWLLNCXONINDEVEWP YRENIFSAPRINCELYOECX WDDVUNFORGETTABLEONWQ WTEEAIOLNEENRTRAMSIXEND RSTLTDDHYPNOTICNILB