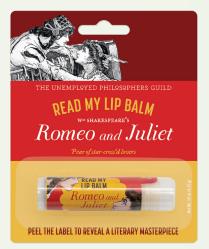

### ORIGINAL SIN LIP BALM

Lips feeling...thirsty? Lavish your kisser with fruit-ful fresh flavor. Slip into salve so soft... so soothing...so say it: Tempting Apple. Why deny your lips hydrating Original Sin? To abstain would be a shame. #5928

AVAILABLE JANUARY

**\$1.75** / \$2.50 CDN Multiples of 12.