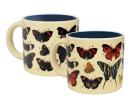

### **BUTTERFLIES**

Pour hot water to witness 18 real butterfly species reveal their true colors. 14 oz./400mL #5568