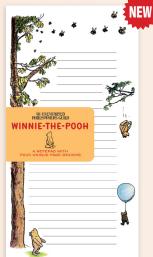

### WINNIE-THE-POOH NOTEPAD

This fun and colorful Winniethe-Pooh Notepad features practically everybody from Hundred Acre Wood – Eeyore, Tigger, Kanga, Roo, Rabbit... and Christopher Robin. Four different designs showcase four different adventures! #5935 AVAILABLE JANUARY

**\$4.25** / \$5.75 CDN Multiples of 6.

doesn't love a Clueless mug?

icon! 14 oz. | 400 mL #5904

There's no debate... it's a fashion

\$7.00 / \$9.50 CDN Multiples of 4.