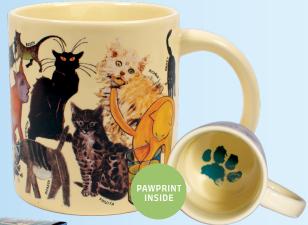

### THE ARTISTIC CAT

This transfixing mug understands inspiration is elusive. Unpredictable. Pounces, stirs things up. Features artists' portraits of these beautiful muses. 12 oz./350 mL #5529

The Artistic Bird Mug captures images of 22 topflight birds of art. 12 oz./350 mL #5873