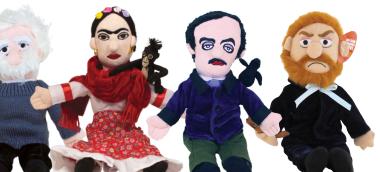

### **BLACK ROSIE LITTLE THINKER**

"Rosie the Riveter" became an icon based on World War II recruitment posters for women defense workers. While the women in official posters were mostly White, more than 600,000 Black women civilians, in addition to Asian and Hispanic women, also heard the call. Wartime "Black Rosies" (as they came to be known) proved themselves in "men's work," changing perceptions and doing their part to push the nation forward toward equality. #5691 AVAILABLE JANUARY

### THURGOOD MARSHALL **MAGNETIC PERSONALITY**

Oyez! Oyez! Oyez! All rise for the first Black associate justice - and one of the most-admired jurists ever to serve on the U.S. Supreme Court (1967-1991). Now Thurgood Marshall is a plush finger

puppet (on your right hand as you swear to tell the truth) and a magnet on your locker (in law school!) #5918 AVAILABLE JANUARY

> \$3.90 / \$5.20 CDN Multiples of 6.