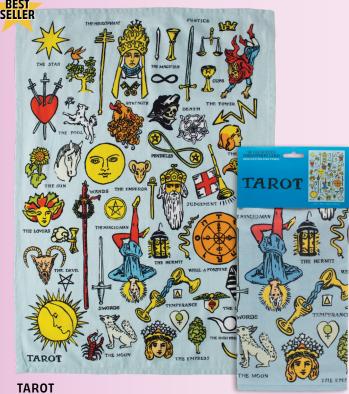

# **BEST-SELLERS**

#5862 SEE PAGE 89

The entrancing Tarot dish towel features imagery from the *Rider Waite* tarot deck. Let it hang from the handle of your oven... or from your fridge... suspended in time... as you make a decision about dinner... #5838