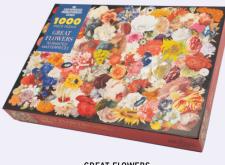

## **GREAT FLOWERS**

We've gathered the most beautiful blossoms ever painted to bring you the Great Flowers jigsaw puzzle. Pick a forget-me-not (Jan van Kessel the Elder), a rowdy sunflower or two (guess who!) and a rose (Manet) is a rose (Klimt) is a rose (Fantin-Latour) More than 70 flowers, with no two alike.  $19\% \text{ "} \times 27\% \text{ "} (50\text{cm} \times 70\text{cm}) \text{ #5753}$ 