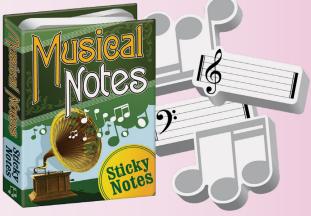

#### **MUSICAL NOTES**

Each booklet contains more than 200 sticky notes shaped like notes and staves, for the bass and treble clef, to help you bring harmony to all your projects. #0532