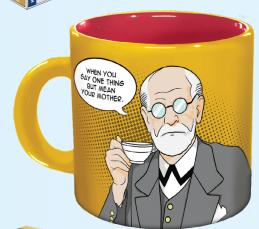

FREUDIAN SIPS

When you say one thing but mean your mother! 12 oz./350 mL #0084

John Dillinger. Bugsy Siegel.

Lucky Luciano. Al Capone. Machine Gun Kelly. Pretty Boy Floyd.

Ready to throw one back with America's Most Wanted? Break out a set of Mug Shots – shot glasses featuring six nefarious characters, complete with mug shots and rap sheets. Do YOU have the nerve to set 'em up? #1838