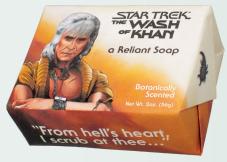

THE WASH OF KHAN SOAP

bayberry #5883

**NIHILISM SOAP** 

unscented, exfoliating #4434

**PALMISTRY SOAP** 

shea butter and oatmeal, exfoliating #5791

**YOGA SOAP** 

cucumber, olive oil #5040