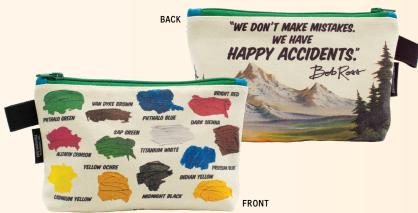

## **BOB ROSS®**

If you're a fan of Bob Ross and you love *The Joy of Painting* – this is your bag. On one side: the 13 colors he used most (so you can load your palette the way he did!) On the other side: an encouraging quote and art from a characteristic painting (to keep you inspired!) The colorful tag features facts about Bob Ross, his favorite "wet on wet" technique, and his place in art history. This beautiful pouch is fully-lined and has an inner card pocket. It's just the place to stow your brushes! #5737