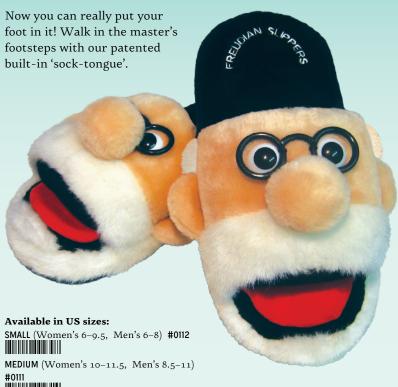

#### FREUDIAN SLIPS

The largest of Freudian Slips feature Sigmund Freud, himself – with plenty of page markers in five colors! – and medium notes (Freud's personal stationery). Write your own prescription! #0114