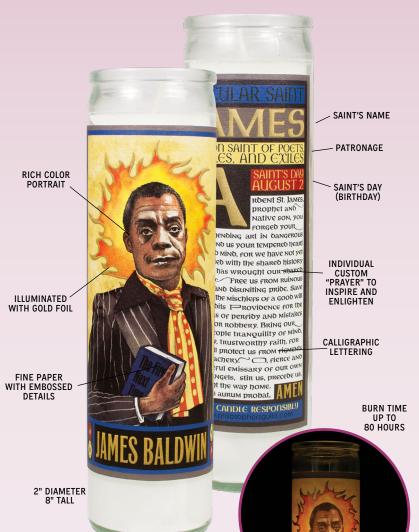

\$6.25 / \$8.75 CDN · MULTIPLES OF 6

The Unemployed Philosophers Guild has created these unscented Secular Saints candles for our unenlightened times.

The portrait of a cultural luminary appears on the front of the votive, and there are special features beautifully rendered on the reverse.

They are guaranteed to grant your desires ("I need romantic lighting") and aid the powerless ("I need light until the power comes back on").

COUNTERTOP SECULAR SAINTS **CANDLE DISPLAY** #3804

SEE PAGE 89 