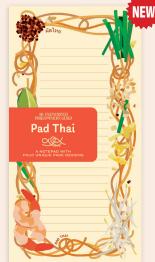

### PAD THAI NOTEPAD

The Pad Thai Notepad celebrates the cuisine of Thailand through four famous pad dishes (Pad is Thai for stirfried). From beloved noodle dishes (Pad Thai, Pad See Ew) to the delicious rice-based Khao Pad, and cashew chicken (Gai Pad Med Mamuang), it's perfect for your spicy, sweet, sour, or salty scribbles. #5933 AVAILABLE JANUARY

#### PAD THAI

The Pad Thai Notepad celebrates the cuisine of Thailand through four famous pad dishes (Pad is Thai for stir-fried). From beloved noodle dishes (Pad Thai, Pad See Ew) to the delicious rice-based Khao Pad, and cashew chicken (Gai Pad Med Mamuang), it's perfect for your spicy, sweet, sour, or salty scribbles. #5933