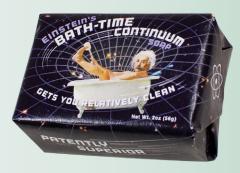

#### TRUMP'S SMALL HAND SOAP

cucumber, olive oil #4633

**URANUS SOAP** 

unscented #4522

**METEOR SHOWER SOAP** 

honey and oatmeal, exfoliating #5226

**EINSTEIN'S BATH-TIME CONTINUUM** 

almond, cocoa butter #4410