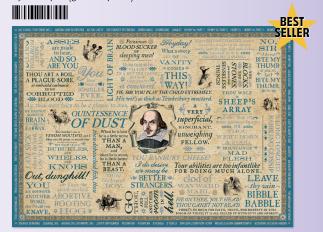

## SHAKESPEAREAN INSULTS

UPG's formidable Shakespearean Insults Jigsaw Puzzle is more Shakespearean and more insulting than any other – with invective from every single play in which the Bard is known to have had a hand!  $19\frac{3}{4}\text{"}\times27\frac{1}{2}\text{"}\left(5\text{ocm}\times7\text{ocm}\right)\text{#5664}$ 