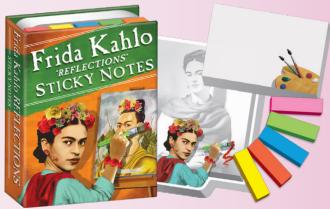

#### FRIDA KAHLO "REFLECTIONS"

The largest notes feature Frida Kahlo and her self-portrait – medium notes show an artist's palette and brushes – and there are five different colors of bookmarks / document flags for your own inspiration. #0529