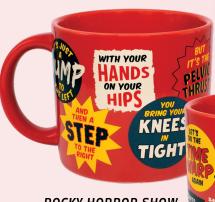

# ROCKY HORROR SHOW TIME WARP MUG

It's just a jump – to the left!
Tempted to jump out of your chair? Even before the coffee's poured, this officially-licensed Rocky Horror Show Time Warp mug adds a welcome jolt to the morning! 14 oz. | 400 mL #5915 AVAILABLE JANUARY