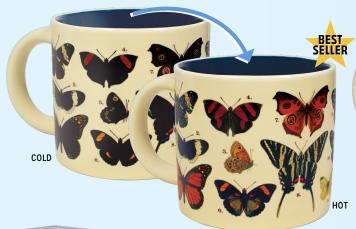

### **BUTTERFLIES**

Pour hot water to witness 18 real butterfly species reveal their true colors. 14 oz./400mL #5568