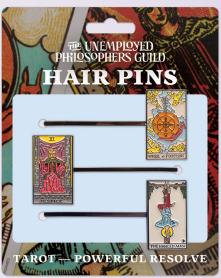

#### TAROT - POWERFUL RESOLVE

Heralds of change, Wheel of Fortune, **Justice**, a **Hanged Man** attend to the inevitable, ordain and bear judgment in suspense. Shatter. Adapt, grow, transform, mending among shards until powerful. **#5803** 