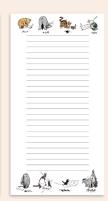

### **SEA LIFE NOTEPAD**

Ever looked under the waves? There's plenty to write about below the surface. Four alternating original page designs with four different page formats: Great White Shark, Turtle Hatchlings, Kelp Forest, and Cetaceans (whales and dolphins). #5934 AVAILABLE JANUARY

**\$4.25** / \$5.75 CDN Multiples of 6.

| NOTES FROM THE AWAY TEAM                |                                       |
|-----------------------------------------|---------------------------------------|
| PLANET                                  |                                       |
| CREW                                    | , , , , , , , , , , , , , , , , , , , |
|                                         |                                       |
| MISSION                                 |                                       |
|                                         |                                       |
|                                         |                                       |
| NOTES                                   |                                       |
| ₩ UNEMPLOYED PHRIQSOPHERS GUILD         |                                       |
|                                         |                                       |
| STAR TREK                               |                                       |
|                                         |                                       |
| A NOTEPAD WITH FOUR UNIQUE PAGE DESIGNS |                                       |
|                                         |                                       |
|                                         |                                       |
|                                         |                                       |
|                                         |                                       |
|                                         |                                       |
|                                         |                                       |
|                                         |                                       |
|                                         |                                       |
|                                         |                                       |
|                                         |                                       |

# **SEA LIFE**

Ever looked under the waves? There's plenty to write about below the surface. Four alternating original page designs with four different page formats: Great White Shark, Turtle Hatchlings, Kelp Forest, and Cetaceans (whales and dolphins). The salty Sea Life Notepad fits in your hand or beach bag with enough writing space to get granular. #5934

KELP FOREST

TURTLE HATCHLINGS

DNA REPLICATION