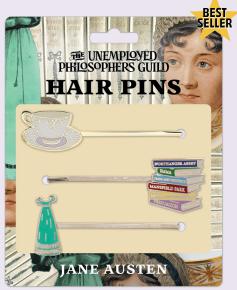

#### JANE AUSTEN

Set out the tea-things – **Cup and Saucer** – your favorite editions of **Jane Austen**, and wear your azure **Evening Gown...** in your hair – Swept up in a bun, decorated with hair pins. #5705