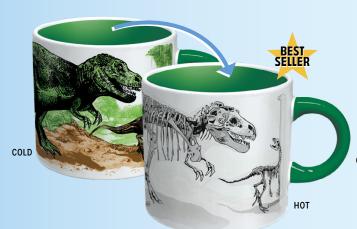

### **DISAPPEARING DINOSAURS**

Dinosaurs in their prehistoric habitat transform into museum fossils! 14 oz./400 mL #0982