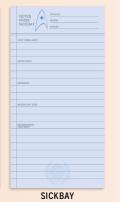

| NOTES<br>FROM<br>SICKBAY | STARDATE PATIENT SPECIES |  |
|--------------------------|--------------------------|--|
| CHIEF COMPLAINTS         |                          |  |
| SCANS/TESTS              |                          |  |
| DIAGNOSIS                |                          |  |
| MEDICATION/ DOSE         |                          |  |
| RECOMMENDED<br>TREATMENT |                          |  |
|                          |                          |  |
|                          |                          |  |
|                          |                          |  |