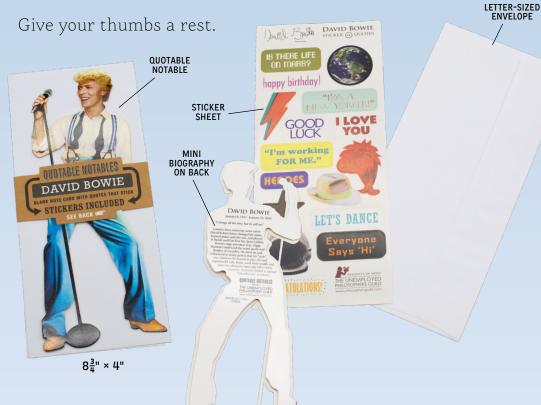

# QUOTABLE NOTABLES

\$1.75 / \$2.50 CDN · MULTIPLES OF 6

The Unemployed Philosophers Guild does not believe in dashing off a thumb-typed text when you can send a handsome **Quotable Notable** card. Each one comes packaged in an acetate sleeve with a brief biography on the back, an envelope, and its own colorful sticker sheet filled with quotes, images, and greetings so you can customize your card.

1. OPEN YOUR QUOTABLE NOTABLE

2. ADORN YOUR MESSAGE

3. TUCK INSIDE THE ENVELOPE

4. SEND OFF RIGHT AWAY!

# VISUAL & PERFORMING ARTS

DAVID BOWIE #5764

SALVADOR DALÍ #0230

ISADORA DUNCAN #0494

DUKE ELLINGTON #5766

ALFRED HITCHCOCK #5361

BILLIE HOLIDAY #3326

FRIDA KAHLO #0218