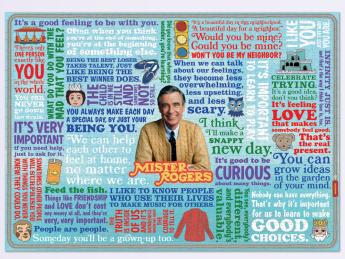

## MISTER ROGERS

Spend time with UPG's Mister Rogers Jigsaw Puzzle. You'll enjoy dozens of colorful quotes and song lyrics, images of his iconic sweater and Trolley, as well as characters from the Neighborhood of Make-Believe. We've always wanted to have a neighbor just like him.  $19\frac{3}{4}$ " ×  $27\frac{1}{2}$ " (50cm × 70cm) #5661