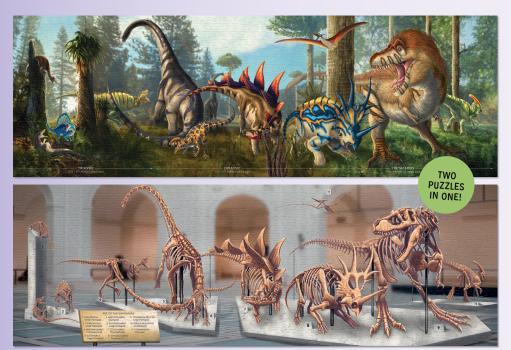

## AGE OF THE DINOSAURS

Put together one side to see these terrible lizards come to life in their Mesozoic Era habitat - then take it apart and reassemble the dinosaur skeleton exhibit in your local museum. UPG's Age of the Dinosaurs doublesided Jigsaw Puzzle is two puzzles in one for long-lasting fun! 1134" × 3538" (30cm × 90cm) #5686