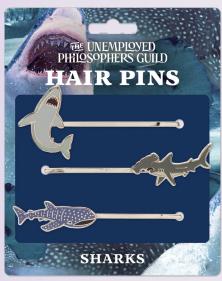

#### **SHARKS**

Feeling misunderstood? Maybe you're just intense (**Great White Shark**), calm and levelheaded (**Hammerhead Shark**), or a gentle, easy-going beauty (**Whale Shark**). These Sharks get you. Respect. **#5776** 