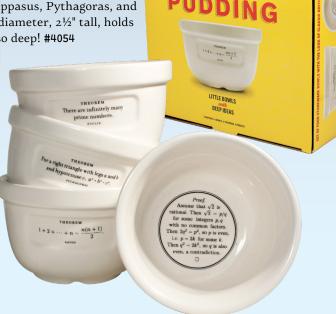

## THE PROOF IS IN THE PUDDING BOWLS \$14.50 / \$18.00 CDN MULTIPLES OF 4

Here's the logical gift for the math lover in your life! A set of four ceramic pudding bowls with the proofs to classic theorems of Euclid, Hippasus, Pythagoras, and Gauss. 4" diameter, 2½" tall, holds 8 oz. Yet so deep! #4054