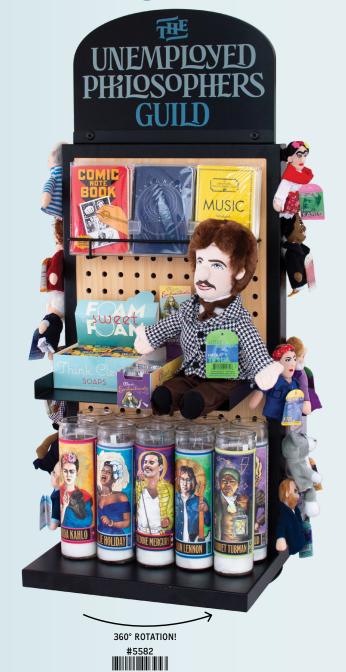

# FOAM SWEET FOAM SOAP

\$1.75 / \$2.50 CDN · MULTIPLES OF 8

Made with glycerine and a blend of shea butter, cocoa butter, olive oil, and grapeseed oil. Our smooth and creamy soaps are French triple milled to make them long-lasting.

# **BEST-SELLERS**

JEAN-LUC PICARD'S MAKE IT SOAP #5420

WE WILL WASH YOU #5701

LADY MACBETH'S GUEST SOAP #4438

AND JESUS WASHED #4411

URANUS SOAP #4522

THE JOY OF BATHING WITH BOB ROSS® #5333

VAN GOGH'S SUNFLOWER SOAP #4432