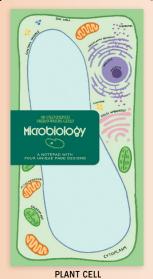

#### **MICROBIOLOGY**

If you think small things are a big deal, you'll appreciate the Microbiology Notepad in a big, big way. There are four unique page designs, each one featuring the little things in life...small creatures and small structures to inspire your big ideas. #5895