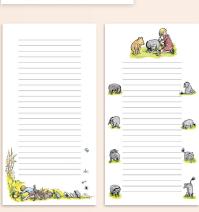

#### WINNIE-THE-POOH

This fun and colorful Winnie-the-Pooh Notepad features practically everybody from Hundred Acre Wood - Eeyore, Tigger, Kanga, Roo, Rabbit... and Christopher Robin. Four different designs showcase four different adventures! #5935