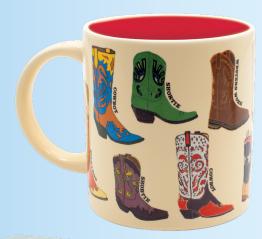

### **COWBOY BOOT MUG**

A dozen-and-one spellbinding styles to take you from earnest Western work to Saturday night showy. Don't you know somebody who could use a good boot? 12 oz / 350 mL  $\pm$ 5875