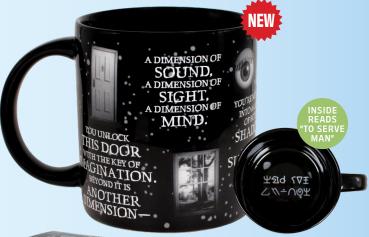

**\$7.00** / \$9.50 CDN Multiples of 4.

JUNLOCK
IS DOOR
HTHEKEY OF
GINATION.
SYOND IT IS
NOTHER

INSIDE READS TO SERVE MAN"

Submitted for your approval: The *Twilight Zone* mug featuring quotes and imagery from the original series... Next stop – caffeination. 12 oz. | 350 mL #5916 AVAILABLE JANUARY

**\$7.00** / \$9.50 CDN Multiples of 4.