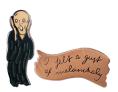

#### THE SCREAM

"I felt a gust of melancholy" Edvard Munch said in his diary 22 January 1892 — but The Scream says it all. #5214