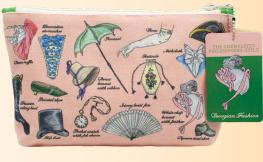

## **GEORGIAN FASHION**

The Georgian Fashion Zipper Bag showcases styles of the era (1714-1847), with a Tricorne hat, Reticule, Square-toed shoe, Ivory brisé fan, Top hat, White chip bonnet with feather and many other wardrobe items and accessories that made women spectacular and men smashing — in no way deserving taunts of "Macaroni." #5900