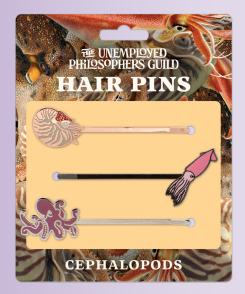

#### **CEPHALOPODS**

Cephalopods are blue-bloods with three hearts, and no one is more loyal than the tough-on-the-outside/soft-on-the-inside **Nautilus**, or the **Squid** and its capable tiny fins, or the **Octopus** with eight arms to throw around you reassuringly: "You can do it!" #5706