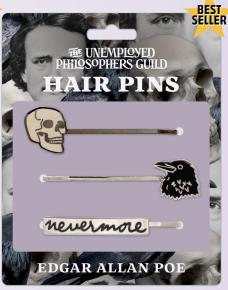

#### WONDERLAND

Fall down the rabbit hole every day! Wear a pack of cards, Hatter's hat, and the White Rabbit's watch with these lovely *Alice's Adventures in Wonderland* Hair Pins. #5774