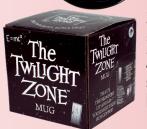

### THE TWILIGHT ZONE MUG

Submitted for your approval: The Twilight Zone ceramic mug in its intriguing gift box, both featuring quotes and imagery from the original series... 12 oz. / 350 mL **#5916** 