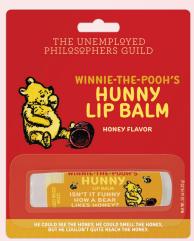

### WINNIE-THE-POOH'S HUNNY LIP BALM

Oh, you could keep Winniethe-Pooh's Hunny Lip Balm in your honey-cupboard or a honey-pot – but it fits in your pocket or backpack. Now your lips can be moist and honeysweet without getting your paws sticky or bothering the bees. #5929

AVAILABLE JANUARY

**\$1.75** / \$2.50 CDN Multiples of 12.