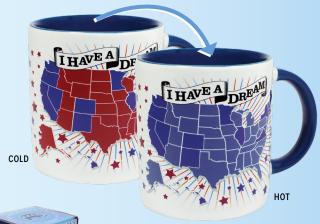

### DEMOCRATIC DREAM

Add hot water, red states turn blue, the Democrats' dreams come true. 12 oz./350 mL #0971