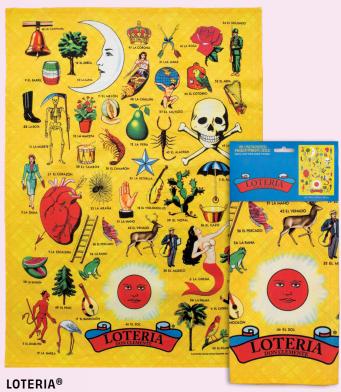

### LOTERIA® BAG

11111

RENAISSANCE

Since the early 1900s, Loteria® has traveled through Mexico - and throughout the world - making friends along the way! Now you can take the fun along - classic art and 42 bold, bright Loteria® card images.

**AVAILABLE JANUARY** 

**\$7.00** / \$9.50 CDN Multiples of 4.

Loteria® began in Renaissance Italy, traveled to Spain, then sailed to the New World, where Don Clemente Jacques reimagined their symbols. Steeped in the culture and history of Mexico, this dish towel will remind you of recipes handed down, meals with family and friends, and when the time comes to clear the table for a game of Loteria®... #5899