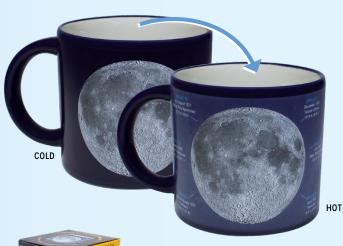

### **MOON MUG**

Two gorgeous Moon portraits (Near/Far Side). Hot water reveals names of Apollo missions, astronauts, and milestones. 14 oz./400 mL #5392