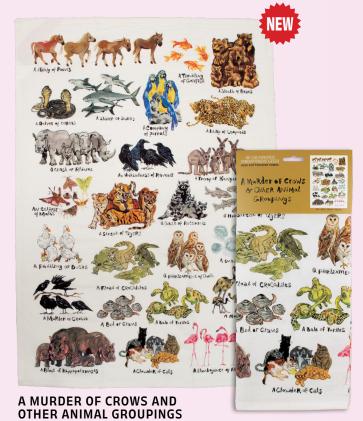

If you like a crowded kitchen, here's a murder of crows, a mob of emus, a leap of leopards... a total of 25 animal groups. Now while you're waiting for water to boil you can hang with the gang – and some of these gangs have "interesting" names. Now you'll always have company in the kitchen... and plenty of volunteers to lick the bowl. #5910