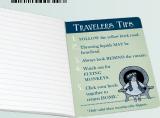

### STAR TREK NOTEPAD

Whether you're planning to explore a Federation planet, treat crew members for Rigelian Fever, monitor the warp core, or chart an unknown star system, the Star Trek Notepad has plenty of room to document all the details you'll need to carry out your next mission in the Final Frontier. #5936

AVAILABLE JANUARY

**\$4.25** / \$5.75 CDN Multiples of 6.