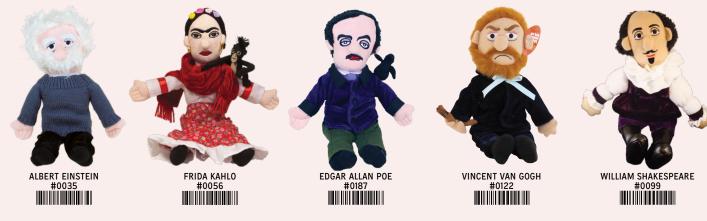

# BEST-SELLERS

EDGAR ALLAN POE #5710

GREAT CATS OF ART #5779

GREAT FLOWERS OF ART #5704

SONGBIRDS #5711

JANE AUSTEN #5705

#### **EDGAR ALLAN POE**

If you wear your hair macabre, a leering **skull** will deck a bob, A **raven** in a bun may grieve, as **nevermore** adorns your weave... #5710

#### FRIDA KAHLO

Three distinctive hair pins pay tribute to the artist and her work! A **Butterfly** – a **Parrot** – and **Frida** – add life and glamor to your everyday style. #5708

## **BEST-SELLERS**

MONTY PYTHON BLACK KNIGHT #5742

EDGAR ALLAN POE #5079

BOB ROSS<sup>®</sup> #5083

ROSIE THE RIVETER #5098

FRIDA KAHLO #5091

#### FRIDA KAHLO

Frida Kahlo immortalized her pet Monkey in the self-portrait, "Fulang-Chang and I." #5091