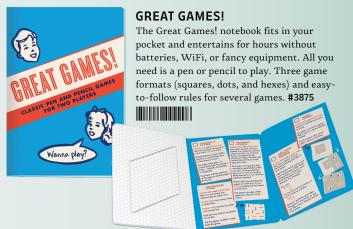

### **SEA LIFE NOTEPAD**

Ever looked under the waves? There's plenty to write about below the surface. Four alternating original page designs with four different page formats: Great White Shark, Turtle Hatchlings, Kelp Forest, and Cetaceans (whales and dolphins). #5934 AVAILABLE JANUARY

**\$4.25** / \$5.75 CDN Multiples of 6.

| NOTES FROM THE AWAY TEAM                |                                       |
|-----------------------------------------|---------------------------------------|
| PLANET                                  |                                       |
| CREW                                    | , , , , , , , , , , , , , , , , , , , |
|                                         |                                       |
| MISSION                                 |                                       |
|                                         |                                       |
|                                         |                                       |
| NOTES                                   |                                       |
| ₩ UNEMPLOYED PHRIQSOPHERS GUILD         |                                       |
|                                         |                                       |
| STAR TREK                               |                                       |
|                                         |                                       |
| A NOTEPAD WITH FOUR UNIQUE PAGE DESIGNS |                                       |
|                                         |                                       |
|                                         |                                       |
|                                         |                                       |
|                                         |                                       |
|                                         |                                       |
|                                         |                                       |
|                                         |                                       |
|                                         |                                       |
|                                         |                                       |
|                                         |                                       |

### STAR TREK NOTEPAD

Whether you're planning to explore a Federation planet, treat crew members for Rigelian Fever, monitor the warp core, or chart an unknown star system, the Star Trek Notepad has plenty of room to document all the details you'll need to carry out your next mission in the Final Frontier. #5936

AVAILABLE JANUARY

**\$4.25** / \$5.75 CDN Multiples of 6.

# **SEA LIFE**

Ever looked under the waves? There's plenty to write about below the surface. Four alternating original page designs with four different page formats: Great White Shark, Turtle Hatchlings, Kelp Forest, and Cetaceans (whales and dolphins). The salty Sea Life Notepad fits in your hand or beach bag with enough writing space to get granular. #5934

KELP FOREST

TURTLE HATCHLINGS

DNA REPLICATION

#### STAR TREK

Whether you're planning to explore a Federation planet, treat crew members for Rigelian Fever, monitor the warp core, or chart an unknown star system, the Star Trek Notepad has plenty of room to document all the details you'll need to carry out your next mission in the Final Frontier. #5936