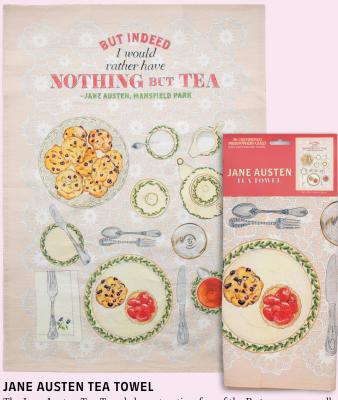

The enticing Literary Tastes dish towel serves up 18 savory quotes about food to enjoy between writers. #5839

The Jane Austen Tea Towel shows tea-time fare of the Regency era, as well as Austen family Wedgwood ware (with oak leaf pattern). A pot of hot tea (with cream and sugar) and the warm currant rout-cake served beside a tart with fresh strawberries will entice you to join the party. **#5898** 