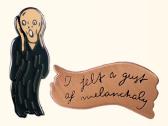

#### THE SCREAM

"I felt a gust of melancholy" Edvard Munch said in his diary 22 January 1892 — but The Scream says it all. #5214