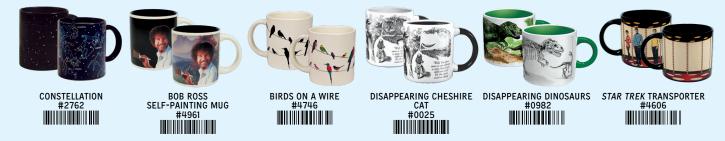

### **DISAPPEARING CHESHIRE CAT**

The cat disappears, leaving only a grin. 10 oz./300 mL #0025

### **BIRDS ON A WIRE**

This mug features 18 silhouettes of birds on a wire. Add hot water and watch the species appear in full color.

12 oz./350 mL #4**746** 

#### **BOB ROSS SELF-PAINTING MUG**

On the cold mug, Bob Ross's image reminds you to find time in your life to create. When you pour a hot beverage, his painting appears to inspire you. 14 oz./400 mL #4961