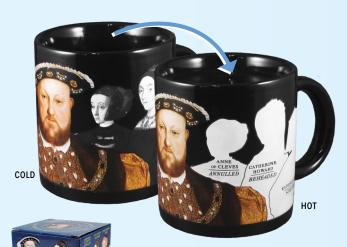

### **DISAPPEARING WIVES OF HENRY VIII**

Add hot water and the wives disappear until things cool off. 12 oz./350 mL #0064 