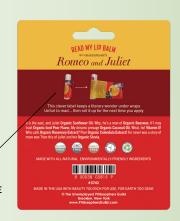

### ORIGINAL SIN LIP BALM

Lips feeling...thirsty? Lavish your kisser with fruit-ful fresh flavor. Slip into salve so soft... so soothing...so say it: Tempting Apple. Why deny your lips hydrating Original Sin? To abstain would be a shame. #5928

AVAILABLE JANUARY

**\$1.75** / \$2.50 CDN Multiples of 12.