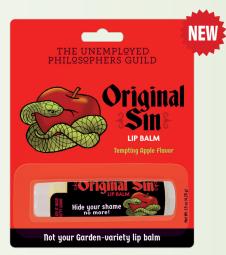

### ORIGINAL SIN LIP BALM

Lips feeling...thirsty? Lavish your kisser with fruit-ful fresh flavor. Slip into salve so soft... so soothing...so say it: Tempting Apple. Why deny your lips hydrating Original Sin? To abstain would be a shame. #5928

AVAILABLE JANUARY

**\$1.75** / \$2.50 CDN Multiples of 12.