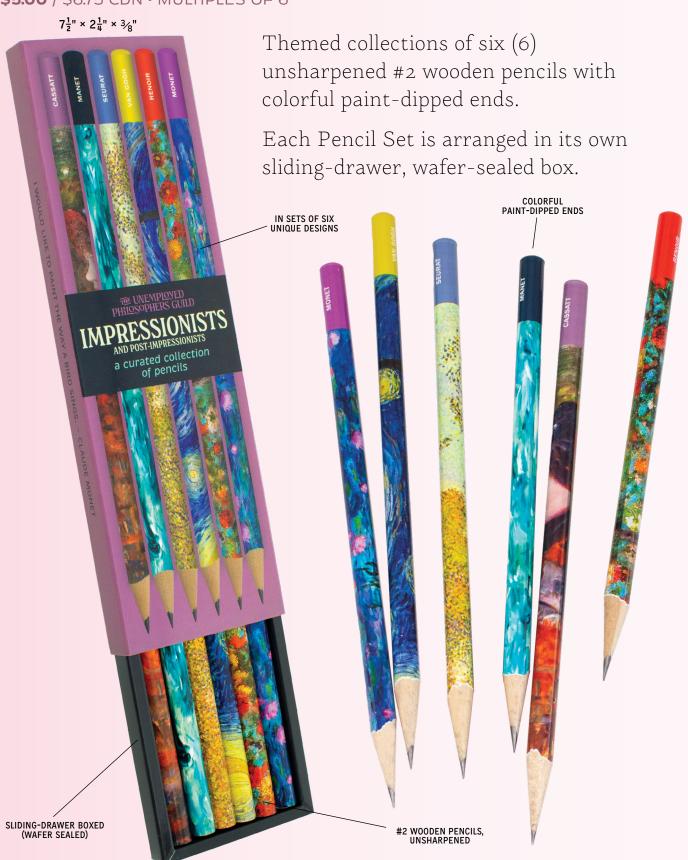

#### **IMPRESSIONISTS**

You're holding a small-scale exhibit
– expressive, visionary, evoking the
style of the masters. Note your ideas.
Capture a sketch. When your muse
drops in, let her find you working...
Mary Cassatt / Édouard Manet / Georges
Seurat / Vincent van Gogh / PierreAuguste Renoir / Claude Monet #5887