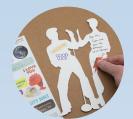

# QUOTABLE NOTABLES

\$1.75 / \$2.50 CDN · MULTIPLES OF 6

The Unemployed Philosophers Guild does not believe in dashing off a thumb-typed text when you can send a handsome **Quotable Notable** card. Each one comes packaged in an acetate sleeve with a brief biography on the back, an envelope, and its own colorful sticker sheet filled with quotes, images, and greetings so you can customize your card.

1. OPEN YOUR QUOTABLE NOTABLE

2. ADORN YOUR MESSAGE

3. TUCK INSIDE THE ENVELOPE

4. SEND OFF RIGHT AWAY!