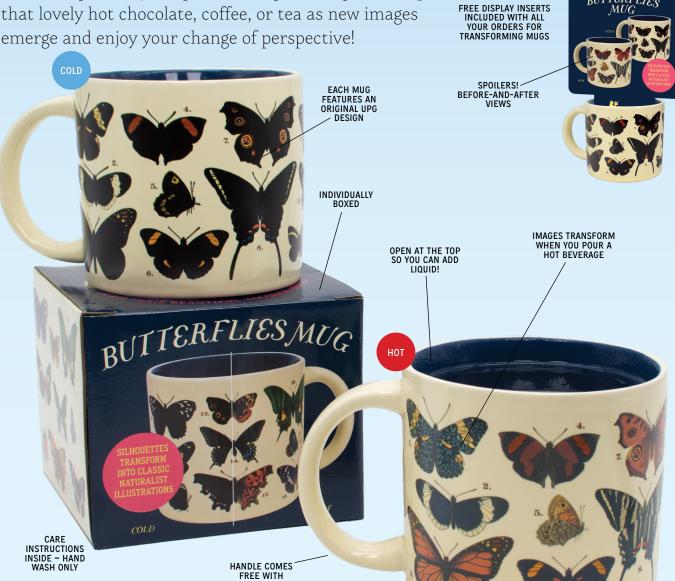

### **BUTTERFLIES**

Pour hot water to witness 18 real butterfly species reveal their true colors. 14 oz./400mL #5568