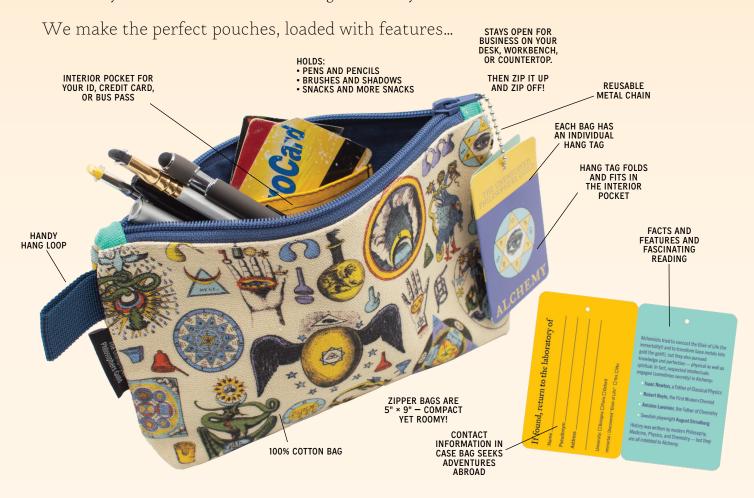

# ZIPPER BAGS

\$7.00 / \$9.50 CDN · MULTIPLES OF 4

Everybody needs a home-away-from-home for their super-important stuff, so reach for our roomy, sturdy **Zipper Bags**:

- · Stash a spare leash for the dog park
- · Lug your lock for your Pilates locker
- · Carry coupons for the car wash
- · Rescue your kid's loose crayons
- · Is your package of Swedish fish swimming around in your purse? Save them!
- · Grab your vitamins and favorite teabags on the way to work

## **BEST-SELLERS**

## **BOB ROSS®**

If you're a fan of Bob Ross and you love *The Joy of Painting* – this is your bag. On one side: the 13 colors he used most (so you can load your palette the way he did!) On the other side: an encouraging quote and art from a characteristic painting (to keep you inspired!) The colorful tag features facts about Bob Ross, his favorite "wet on wet" technique, and his place in art history. This beautiful pouch is fully-lined and has an inner card pocket. It's just the place to stow your brushes! #5737