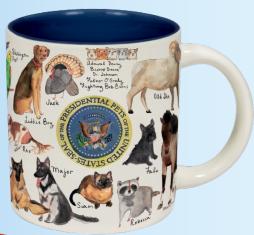

### **PRESIDENTIAL PETS**

Speak softly and carry a big stick...so we can play "Fetch"! 12 oz. / 350 mL #5662