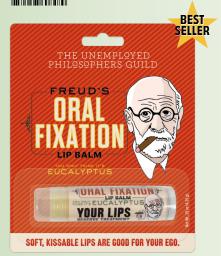

### ORIGINAL SIN LIP BALM

Lips feeling...thirsty? Lavish your kisser with fruit-ful fresh flavor. Slip into salve so soft... so soothing...so say it: Tempting Apple. Why deny your lips hydrating Original Sin? To abstain would be a shame. #5928

AVAILABLE JANUARY

**\$1.75** / \$2.50 CDN Multiples of 12.