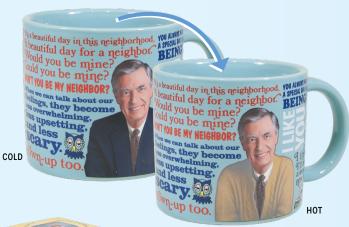

### MISTER ROGERS SWEATER CHANGING

When you add hot water, he changes into his cardigan! 14 oz./400 mL #3748