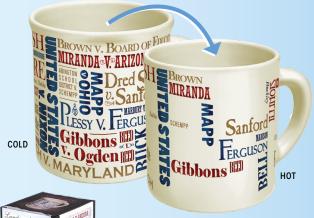

### **LANDMARK SUPREME COURT CASES**

Add a hot beverage and the losing sides disappear. 12 oz./350 mL **#1657** 

Add hot water and watch your rights disappear. 10 oz./300 mL #0236