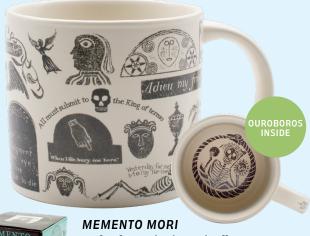

#### **MEMO MORI**

The Memo Mori Notepad features four unique page styles, each with a cenotaph to record important dates and worldly deeds. Now you won't miss that appointment to get your teeth cleaned... as each page reminds you: this, too, shall pass. #5892

YESTERDAY FOR ME & TO DAY FOR THEE

GAI PAD MED MAMUANG

PAD SEE EW

KHAO PAD

MEMENTO MORI

ADIEU MY FRIENDS

**FUGIT HORA** 