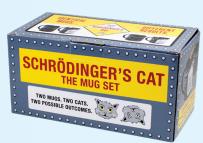

### SCHRÖDINGER'S CAT MUG SET

Pour hot water into these two identical heat-transforming mugs to reenact Erwin Schrödinger's famous thought experiment. Schrödinger's cats have been fine – and not – and both – since 1935 and we're still... concerned. Enjoy a hot beverage with a friend! Two mugs, each 10 oz /300 mL #4565

**\$14.00** / \$20.00 CDN Multiples of 2.