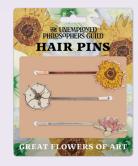

#### **GREAT FLOWERS OF ART**

These Great Flowers of Art hair pins let you wear the works of three great artists – a van Gogh **sunflower** – a small **white flower** favored by O'Keeffe – one Monet **water lily**. So cultivated! #5704