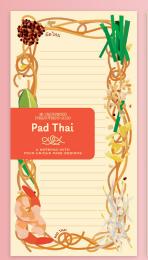

### PAD THAI NOTEPAD

The Pad Thai Notepad celebrates the cuisine of Thailand through four famous pad dishes (Pad is Thai for stirfried). From beloved noodle dishes (Pad Thai, Pad See Ew) to the delicious rice-based Khao Pad, and cashew chicken (Gai Pad Med Mamuang), it's perfect for your spicy, sweet, sour, or salty scribbles. #5933 AVAILABLE JANUARY

#### PAD THAI

The Pad Thai Notepad celebrates the cuisine of Thailand through four famous pad dishes (Pad is Thai for stir-fried). From beloved noodle dishes (Pad Thai, Pad See Ew) to the delicious rice-based Khao Pad, and cashew chicken (Gai Pad Med Mamuang), it's perfect for your spicy, sweet, sour, or salty scribbles. #5933