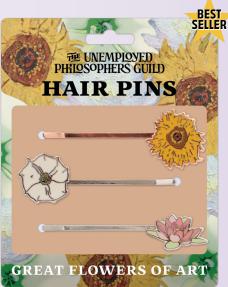

#### **GREAT FLOWERS OF ART**

These Great Flowers of Art hair pins let you wear the works of three great artists – a van Gogh **sunflower** – a small **white flower** favored by O'Keeffe – one Monet **water lily**. So cultivated! #5704