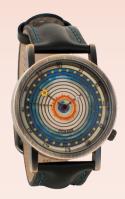

#### **PLANETS**

Whether you gravitate toward astronomy or you like staring into space, Planets of the Solar System – **Mars** – **Jupiter** – **Saturn** – are three hair pins universally admired. #5709

# MARS

#### MARS PASSPORT

Dress for the climate (see Travelers Tips). Each gridded page features landscape of the Red Planet.