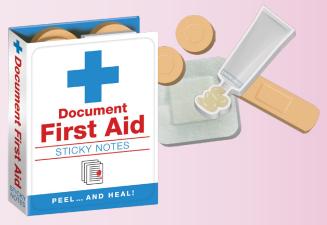

#### **DOCUMENT FIRST AID**

A pack of sticky notes in the shapes of ointment and assorted bandages – everything you need to remedy your writing: fix the wording, mend a sentence, and make your documents all better. #3647