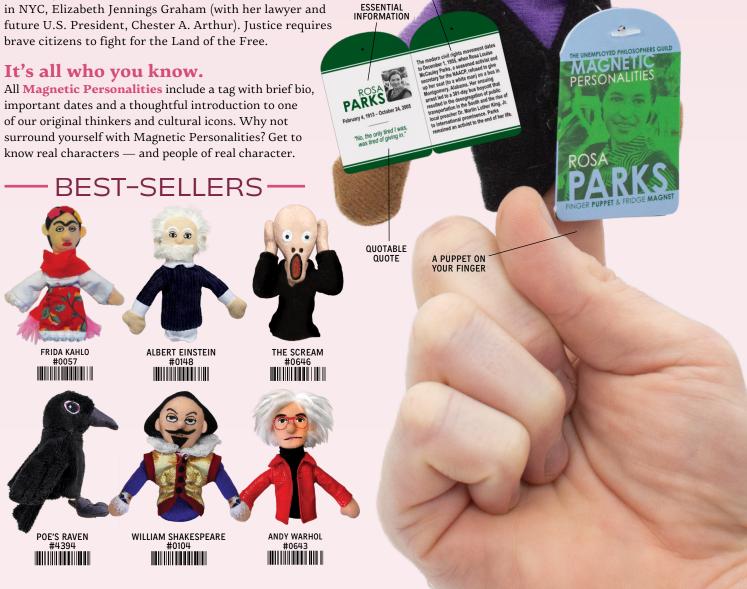

# AGNETIC PERSONALITIES

\$3.90 / \$5.20 CDN · MULTIPLES OF 6

Every **Magnetic Personality** is a puppet on your finger and a magnet on your fridge or locker. Each original design captures the personality of a remarkable individual...

### Do you know this woman?

On December 1, 1955, the "Matriarch of the Civil Rights Movement" was jailed for defiance of unjust laws. Principled and soft-spoken, this long-time activist risked safety, life, and livelihood protesting segregation.

### Of course you do!

Rosa Parks joined countless patriots before her, such as Claudette Colvin, Aurelia E. S. Browder, Susie McDonald, and Mary Louise Smith - not to mention, a century earlier in NYC, Elizabeth Jennings Graham (with her lawyer and future U.S. President, Chester A. Arthur). Justice requires brave citizens to fight for the Land of the Free.

BRIEF BIOGRAPHY

DRESSED IN PERIOD CLOTHING & ACCESSORIES