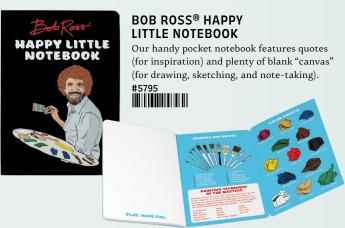

#### **BOB ROSS SELF-PAINTING MUG**

On the cold mug, Bob Ross's image reminds you to find time in your life to create. When you pour a hot beverage, his painting appears to inspire you. 14 oz./400 mL #4961