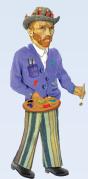

### **BLACK ROSIE LITTLE THINKER**

"Rosie the Riveter" became an icon based on World War II recruitment posters for women defense workers. While the women in official posters were mostly White, more than 600,000 Black women civilians, in addition to Asian and Hispanic women, also heard the call. Wartime "Black Rosies" (as they came to be known) proved themselves in "men's work," changing perceptions and doing their part to push the nation forward toward equality. #5691 AVAILABLE JANUARY