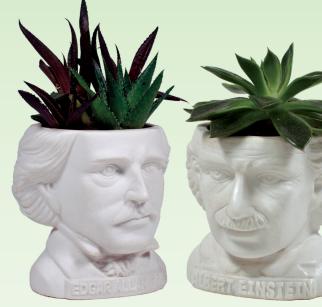

## **EDGAR ALLAN POE**

"An immortal instinct, deep within the spirit of man, is thus, plainly, a sense of the Beautiful." This Fertile Minds planter pot in the image of Edgar Allan Poe will bring mystery and beauty to your home. It's genius.

## ALBERT EINSTEIN

Albert Einstein, the later-life vegetarian, is now a smart ceramic décor accent. It's the perfect place to plant a lovely little Mammillaria elongata Cristata — you know, a brain cactus. **#5534** 