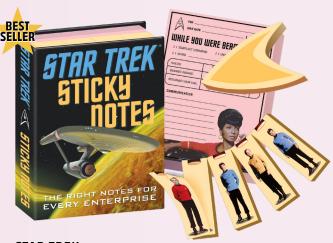

### STAR TREK NOTEPAD

Whether you're planning to explore a Federation planet, treat crew members for Rigelian Fever, monitor the warp core, or chart an unknown star system, the Star Trek Notepad has plenty of room to document all the details you'll need to carry out your next mission in the Final Frontier. #5936

AVAILABLE JANUARY

**\$4.25** / \$5.75 CDN Multiples of 6.

#### **STAR TREK**

Lt. Uhura is in command of the message pad! The away team appears – disappears – reappears – as they beam up and beam down on the page markers! #4427