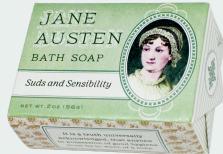

fresh milk, cocoa butter #4438

JANE AUSTEN BATH SOAP

lavender #4732

WINNIE-THE-POOH'S HUNNY SOAP

honey and oatmeal, exfoliating #5785

FREUD'S WASH FULFILLMENT

cucumber, olive oil #4413