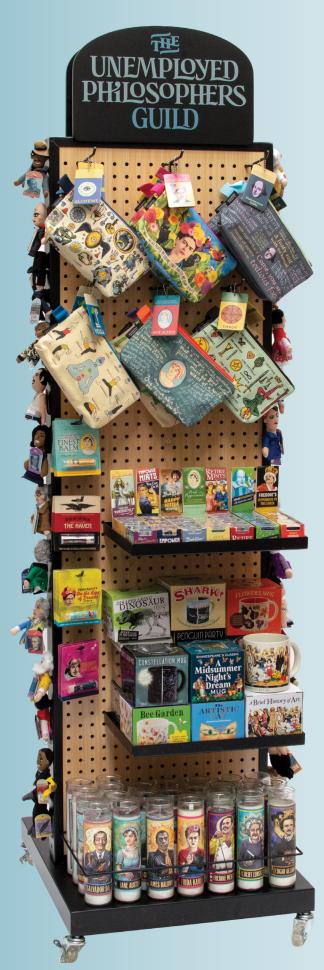

### **BEE GARDEN**

A beautiful garden. A profusion of blooms. This Bee Garden mug features watercolor paintings of 13 species of flowers irresistible to pollinators (and the people who love them.) 14 oz. / 400 mL \$5801

#### **SHARKS**

Feeling misunderstood? Maybe you're just intense (**Great White Shark**), calm and levelheaded (**Hammerhead Shark**), or a gentle, easy-going beauty (**Whale Shark**). These Sharks get you. Respect. **#5776** 

### A MIDSUMMER NIGHT'S DREAM

A Midsummer Night's Dream mug makes your table setting... magical! #5802

#### **BOB ROSS SELF-PAINTING MUG**

On the cold mug, Bob Ross's image reminds you to find time in your life to create. When you pour a hot beverage, his painting appears to inspire you. 14 oz./400 mL #4961