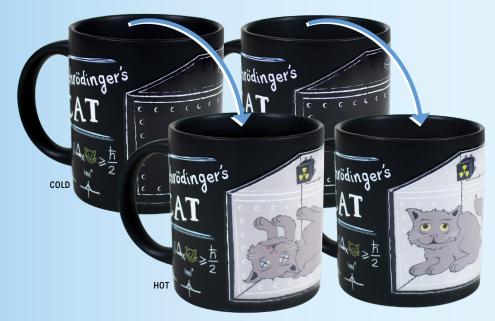

### SCHRÖDINGER'S CAT MUG SET

Pour hot water into these two identical heat-transforming mugs to reenact Erwin Schrödinger's famous thought experiment. Schrödinger's cats have been fine – and not – and both – since 1935 and we're still... concerned. Enjoy a hot beverage with a friend! Two mugs, each 10 oz /300 mL #4565

**\$14.00** / \$20.00 CDN Multiples of 2.