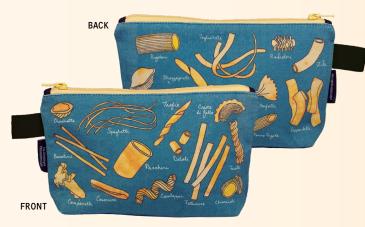

## **PASTA**

Our tasty Pasta Bag includes Pellegrino Artusi's classic 1891 recipe for Salsa di Pomodoro (Tomato Sauce). Buon appetito! Buon accessorio! #5327