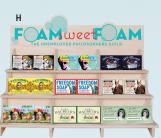

# FOAM SWEET FOAM SOAP

\$1.75 / \$2.50 CDN · MULTIPLES OF 8

Made with glycerine and a blend of shea butter, cocoa butter, olive oil, and grapeseed oil. Our smooth and creamy soaps are French triple milled to make them long-lasting.

# **BEST-SELLERS**

JEAN-LUC PICARD'S MAKE IT SOAP #5420

WE WILL WASH YOU #5701

LADY MACBETH'S GUEST SOAP #4438

AND JESUS WASHED #4411

URANUS SOAP #4522

THE JOY OF BATHING WITH BOB ROSS® #5333

VAN GOGH'S SUNFLOWER SOAP #4432