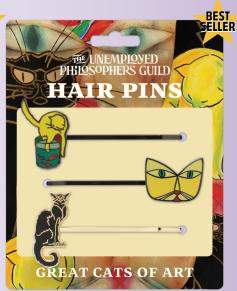

#### **GREAT CATS OF ART**

Matisse's *Le chat aux poissons rouges*, so bright, so calm ...was that a paw? Klee's *Cat* gazes intently, intensely. Steinlen's *Chat Noir* rules the roost. Playful. Beautiful. Great Cats of Art. #5779