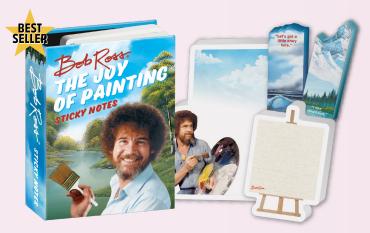

#### **BOB ROSS® THE JOY OF PAINTING**

The Bob Ross sticky note booklet has images of Bob Ross, a blank canvas, and his work as page markers. #5004