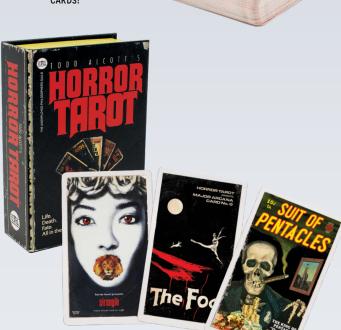

# TAROT

\$8.75 / \$12.00 CDN · MULTIPLES OF 4

The Horror Tarot reimagines the traditional Tarot, with 78 unique cards set in the world of horror comics and illustration, horror movies, fan magazines, and paperbacks. Whether divination or revelation, each tarot reading is an invitation to hours of engagement – on your own or in the company of friends. #5829

THE HORROR TAROT