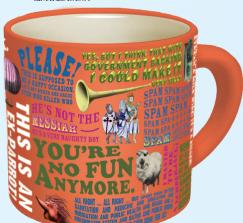

### YIDDISH INSULTS

Some occasions in life call for a bon mot – others demand this Yiddish Insults mug.

14 oz./400 mL **#5508** 

Earn a merit badge on your coffee break. Ropes included! 12 oz./350 mL #3822