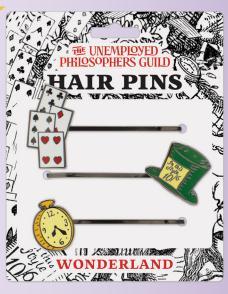

#### FRIDA KAHLO

Three distinctive hair pins pay tribute to the artist and her work! A **Butterfly** – a **Parrot** – and **Frida** – add life and glamor to your everyday style. #5708