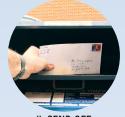

# QUOTABLE NOTABLES

\$1.75 / \$2.50 CDN · MULTIPLES OF 6

The Unemployed Philosophers Guild does not believe in dashing off a thumb-typed text when you can send a handsome **Quotable Notable** card. Each one comes packaged in an acetate sleeve with a brief biography on the back, an envelope, and its own colorful sticker sheet filled with quotes, images, and greetings so you can customize your card.

1. OPEN YOUR QUOTABLE NOTABLE

2. ADORN YOUR MESSAGE

3. TUCK INSIDE THE ENVELOPE

4. SEND OFF RIGHT AWAY!