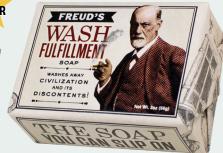

fresh milk, cocoa butter #4438

JANE AUSTEN BATH SOAP

lavender #4732

WINNIE-THE-POOH'S HUNNY SOAP

honey and oatmeal, exfoliating #5785

FREUD'S WASH FULFILLMENT

cucumber, olive oil #4413