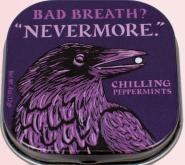

#### "NEVERMORE" MINTS

Was your mouth dry pasty with fantastic terrors never felt before? Chilling Peppermint flavor mints in a tin - now you can kiss that melancholy burden goodbye! #5921 AVAILABLE JANUARY

\$1.75 / \$2.50 CDN Multiples of 24.