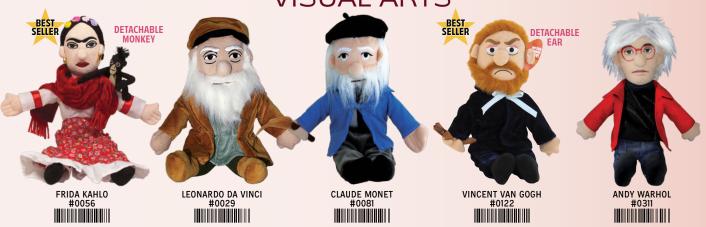

# **VISUAL ARTS**

#### FRIDA KAHLO

Three distinctive hair pins pay tribute to the artist and her work! A **Butterfly** – a **Parrot** – and **Frida** – add life and glamor to your everyday style. #5708

## **BEST-SELLERS**

MONTY PYTHON BLACK KNIGHT #5742

EDGAR ALLAN POE #5079

BOB ROSS<sup>®</sup> #5083

ROSIE THE RIVETER #5098

FRIDA KAHLO #5091

#### FRIDA KAHLO

Frida Kahlo immortalized her pet Monkey in the self-portrait, "Fulang-Chang and I." #5091