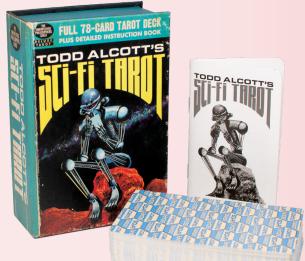

### **SCI-FI TAROT**

This complete 78-card Tarot deck with Space-Age art is inspired by 70 years of futuristic illustration. Gaze in awe as robots, aliens, astronauts and bugeyed monsters interact with the immortal imagery of the Tarot. The Sci-Fi Tarot Instruction Book guides you through the Major Arcana and all four suits of the Minor Arcana. The future has never looked so retro. #5902 AVAILABLE JANUARY

This complete 78-card Tarot deck with Space-Age art is inspired by 70 years of futuristic illustration. Gaze in awe as robots, aliens, astronauts and bug-eyed monsters interact with the immortal imagery of the Tarot. The Sci-Fi Tarot Instruction Book guides you through the Major Arcana and all four suits of the Minor Arcana. The future has never looked so retro. **#5902** 