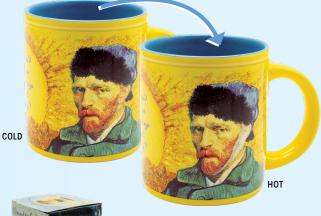

# I DRINK THEREFRORE I AM / BIBIO ERGO SUM PHILOSOPHY MUG

Features 23 philosophers and 23 philosophical quotes. Aristotle – de Beauvoir – West – Kierkegaard – Lao Tsu – Voltaire... and when you're grappling with The Meaning of Life, caffeine is a good place to start.

14 oz. | 400 mL #5931

AVAILABLE JANUARY

**\$7.00** / \$9.50 CDN Multiples of 4.