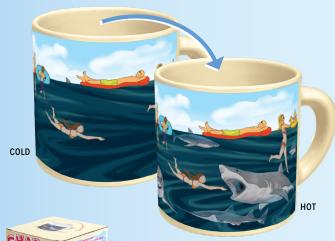

ins sport black-and-white formalwear for after six. When the mug is HOT, the penguins wear their most festive attire... the party's just getting started. 12 oz. / 350 mL **#5722** 





### SCHRÖDINGER'S CAT MUG SET

Pour hot water into these two identical heat-transforming mugs to reenact Erwin Schrödinger's famous thought experiment. Schrödinger's cats have been fine – and not – and both – since 1935 and we're still... concerned. Enjoy a hot beverage with a friend! Two mugs, each 10 oz /300 mL #4565

**\$14.00** / \$20.00 CDN Multiples of 2.









### **GREAT NUDES**

Add a hot beverage and their clothing vanishes. (They're all famous masterpieces — artistic nudity!) 14 oz./400 mL #2240







Pour in a hot beverage and watch the famous painter's ear disappear. 10 oz./300 mL #0125







Add hot coffee or tea and stay out of the water. 14 oz./400 mL **#2985** 







### **SEA TURTLES AT THE CORAL REEF**

Hot beverages reveal the coral reef and colorful creatures beneath. 14 oz./400mL #5833









### MISTER ROGERS SWEATER CHANGING

When you add hot water, he changes into his cardigan! 14 oz./400 mL #3748

### 



#### **BOB ROSS SELF-PAINTING MUG**

On the cold mug, Bob Ross's image reminds you to find time in your life to create. When you pour a hot beverage, his painting appears to inspire you. 14 oz./400 mL #4961







### **RUTH BADER GINSBURG**

When the mug is **cold**, RBG wears her judicial robe. When the mug is **hot**, hand Justice Ginsburg a boxing robe. 12 oz./350 mL **#5509** 







### **LANDMARK SUPREME COURT CASES**

Add a hot beverage and the losi