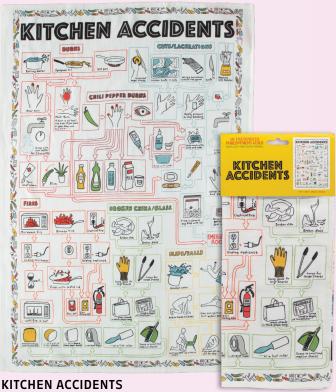

Spend time with the Kitchen Accidents dish towel – before you need to know your first aid skills are rusty and the fire extinguisher expired. You'll find dozens of tips, best practices, remedies, supplies to have on hand – bread and aloe, eye wash and duct tape...always duct tape... Accidents happen. This handy dish towel shows you how to contend with them. #5842