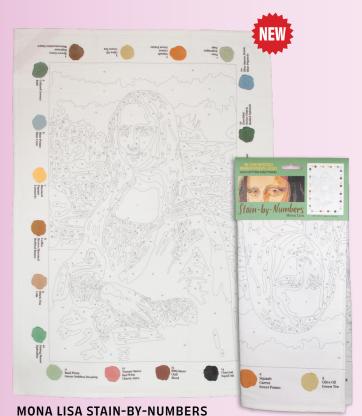

### MONA LISA STAIN-BY-NUMBERS DISH TOWEL

Kitchen spills meet classic portraiture in this Mona Lisa Stain-by-Numbers Dish Towel. Simply identify the color of a splash or spill, find its corresponding number at the border, and stain that area of your "canvas." Every drip and spatter will slowly complete this masterpiece-to-be. Leonardo da Vinci's unfinished works hang in museums - yours will hang

\$6.00 / \$8.25 CDN Multiples of 4.

Kitchen spills meet classic portraiture in this Mona Lisa Stain-by-Numbers Dish Towel. Simply consult identify the color of a splash or spill, find its corresponding number at the border, and stain that area of your "canvas." Every drip and spatter will slowly complete this masterpiece-to-be. Leonardo da Vinci's unfinished works hang in museums – yours will hang in your kitchen. #5909