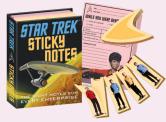

#### **STAR TREK**

Lt. Uhura is in command of the message pad! The away team appears – disappears – reappears – as they beam up and beam down on the page markers! #4427