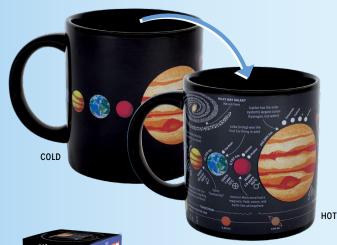

### **PLANET**

Every time you pour a hot beverage, learn about each planet in the solar system. 12 oz. /350 mL #5293

Have coffee with the stars. Pour a hot beverage and 11 constellations emerge. 12 oz./350 mL #2762