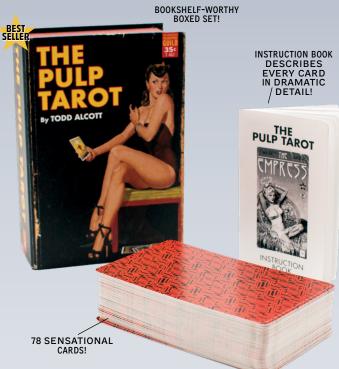

# TAROT

\$8.75 / \$12.00 CDN · MULTIPLES OF 4

The Horror Tarot reimagines the traditional Tarot, with 78 unique cards set in the world of horror comics and illustration, horror movies, fan magazines, and paperbacks. Whether divination or revelation, each tarot reading is an invitation to hours of engagement – on your own or in the company of friends. #5829

# DECKS

Tarot decks were 15th century playing cards – later tools for divination. Pulp magazines peaked with Depression-era longing for escapism – living on in modern forms and genres. Both Pulp and Tarot are sources of stories that stir primal responses – love and bravery, fear and happiness, suspense and surprise – to give us a chance to reimagine ourselves. The Pulp Tarot recasts the Tarot deck with characters from the history of pulp illustration. Each member of this new ensemble brings a fresh POV, unexpected insight... What thrilling sense of discovery will this unique collection bring to your narrative? #5735

This complete 78-card Tarot deck with Space-Age art is inspired by 70 years of futuristic illustration. Gaze in awe as robots, aliens, astronauts and bug-eyed monsters interact with the immortal imagery of the Tarot. The Sci-Fi Tarot Instruction Book guides you through the Major Arcana and all four suits of the Minor Arcana. The future has never looked so retro. **#5902** 

### **SCI-FI TAROT**

This complete 78-card Tarot deck with Space-Age art is inspired by 70 years of futuristic illustration. Gaze in awe as robots, aliens, astronauts and bugeyed monsters interact with the immortal imagery of the Tarot. The Sci-Fi Tarot Instruction Book guides you through the Major Arcana and all four suits of the Minor Arcana. The future has never looked so retro. #5902 AVAILABLE JANUARY