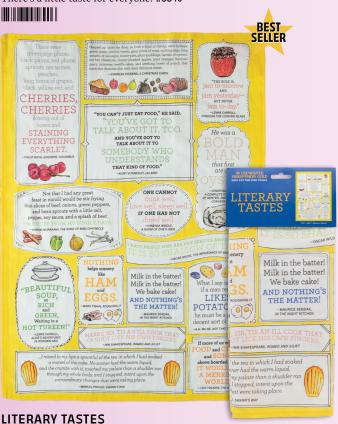

The enticing Literary Tastes dish towel serves up 18 savory quotes about food to enjoy between writers. #5839

The Jane Austen Tea Towel shows tea-time fare of the Regency era, as well as Austen family Wedgwood ware (with oak leaf pattern). A pot of hot tea (with cream and sugar) and the warm currant rout-cake served beside a tart with fresh strawberries will entice you to join the party. **#5898** 