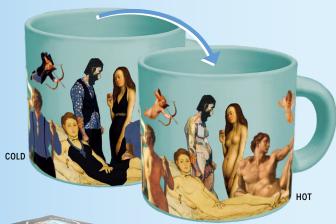

### **GREAT NUDES**

Add a hot beverage and their clothing vanishes. (They're all famous masterpieces — artistic nudity!) 14 oz./400 mL #2240

Pour in a hot beverage and watch the famous painter's ear disappear. 10 oz./300 mL #0125