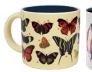

### **BUTTERFLIES**

Pour hot water to witness 18 real butterfly species reveal their true colors. 14 oz./400mL #5568