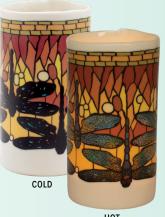

## **DRAGONFLY**

When the porcelain is cool, the dark design elements take prominence; drop a lit tea light or votive into the candle holder and the heat will gradually draw out dragonflies in the colors of Tiffany glass. #5687