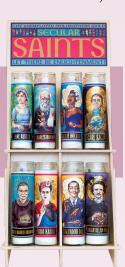

\$6.25 / \$8.75 CDN · MULTIPLES OF 6

The Unemployed Philosophers Guild has created these unscented Secular Saints candles for our unenlightened times.

The portrait of a cultural luminary appears on the front of the votive, and there are special features beautifully rendered on the reverse.

They are guaranteed to grant your desires ("I need romantic lighting") and aid the powerless ("I need light until the power comes back on").

COUNTERTOP SECULAR SAINTS **CANDLE DISPLAY** #3804

SEE PAGE 89 