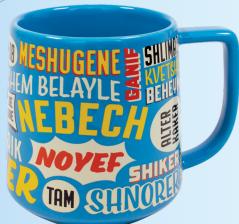

### YIDDISH INSULTS

Some occasions in life call for a bon mot – others demand this Yiddish Insults mug.

14 oz./400 mL **#5508** 

Earn a merit badge on your coffee break. Ropes included! 12 oz./350 mL #3822