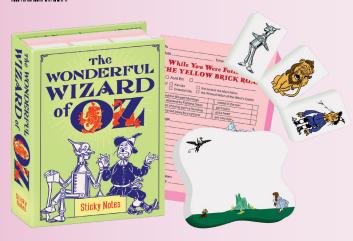

#### THE WONDERFUL WIZARD OF OZ

Featuring L. Frank Baum's unforgettable characters and classic illustrations by W.W. Denslow. #4737