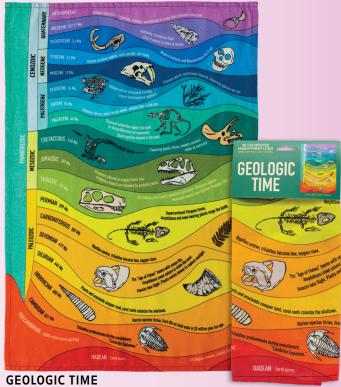

### **GEOLOGIC TIME**

Our Geologic Time mug will remind you of your days as an amateur paleontologist digging in the yard and collecting shells on the beach. 4.56 billion years in the making. 14 oz./400 mL #5019

Behold – it's the Owl Towel and it's a hoot! Fix your gaze upon 24 species of owl... Who will blink first? (You will – no contest. It will be you.) #5837

Not just a beautiful kitchen accessory – this Geologic Time dish towel features key events and fossils for 26 eons, epochs, and eras. That's right: for the last 4.55 billion years, everything was leading up to drying the dishes. Kind of puts things in perspective. #5841