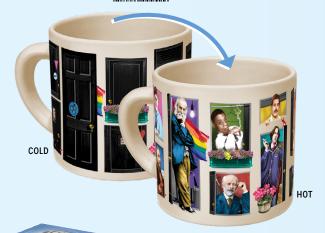

### **GREAT GAYS OUT OF THE CLOSET**

Add hot liquid and 14 great gays from history proudly throw open the closet doors! 14 oz./400 mL #1655