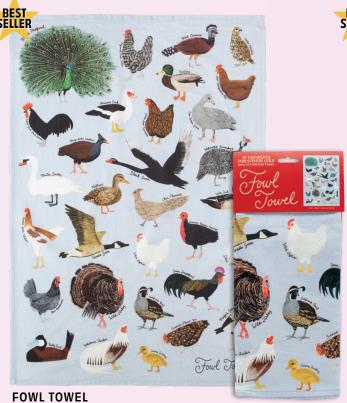

at its nerdiest and most sublime. While you wait for that pot to boil, why not enjoy a few of our best ideas? (All things being equal.) #5908

The Fowl Towel gets it right: 31 species of ducks, chickens, geese – and relatives, both fancy and plain. The Fowl Towel is for people who talk turkey, those who have all their ducks in a row (more or less), and all us chickens. \$5836