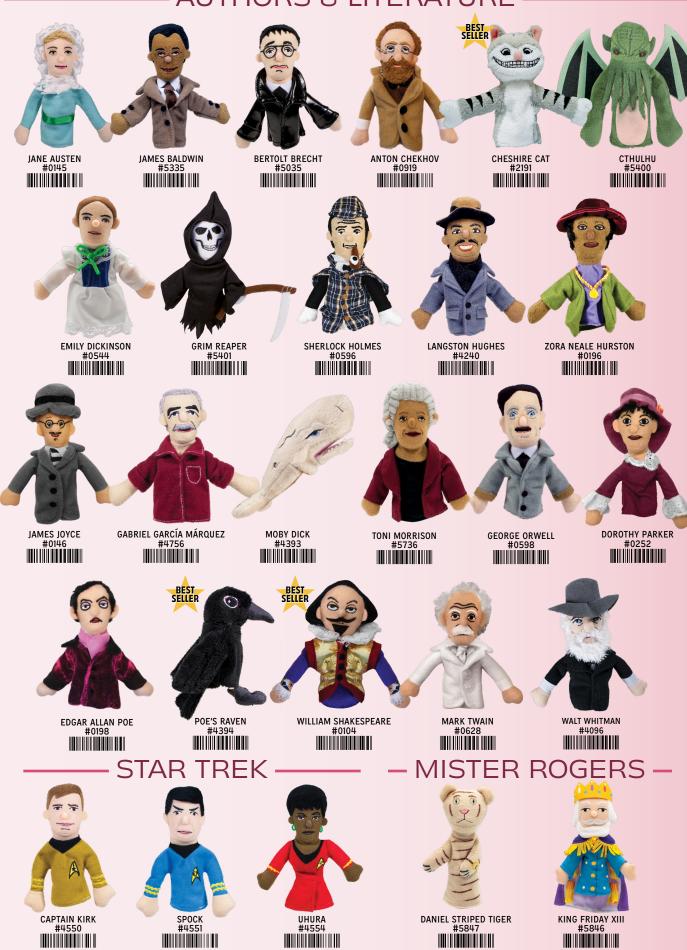

your fridge or locker. Each original design captures the personality of a remarkable individual...

### Do you know this woman?

On December 1, 1955, the "Matriarch of the Civil Rights Movement" was jailed for defiance of unjust laws. Principled and soft-spoken, this long-time activist risked safety, life, and livelihood protesting segregation.

### Of course you do!

Rosa Parks joined countless patriots before her, such as Claudette Colvin, Aurelia E. S. Browder, Susie McDonald, and Mary Louise Smith - not to mention, a century earlier in NYC, Elizabeth Jennings Graham (with her lawyer and future U.S. President, Chester A. Arthur). Justice requires brave citizens to fight for the Land of the Free.



BRIEF BIOGRAPHY

DRESSED IN PERIOD CLOTHING & ACCESSORIES

### **AUTHORS & LITERATURE**



### HISTORY & POLITICS



JOE BIDEN #5654



SHIRLEY CHISHOLM #5532



BESSIE COLEMAN #5511



FREDERICK DOUGLASS #0255



BENJAMIN FRANKLIN #0221



RUTH BADER GINSBURG #5036



ALEXANDER HAMILTON #4369



KAMALA D. HARRIS #5653



KETANJI BROWN JACKSON #5772



THOMAS JEFFERSON #0521



ABRAHAM LINCOLN #0245



MALCOLM X #3916



THURGOOD MARSHALL #5918



BARACK OBAMA #0644



ALEXANDRIA OCASIO-CORTEZ #5541



ROSA PARKS #2185



ROSIE THE RIVETER #5379



ELEANOR ROOSEVELT #0223



THEODORE ROOSEVELT #0254



BAYARD RUSTIN #5693



BERNIE SANDERS #5545



SOJOURNER TRUTH #0621



HARRIET TUBMAN #0241



ELIZABETH WARREN #5544



GEORGE WASHINGTON #0294

## PHILOSOPHY-









**FREUD & COUCH BOX SET #0055 \$9.00** / \$10.50 CDN Multiples of 4.

# WORLD RELIGIONS



## **VISUAL & PER