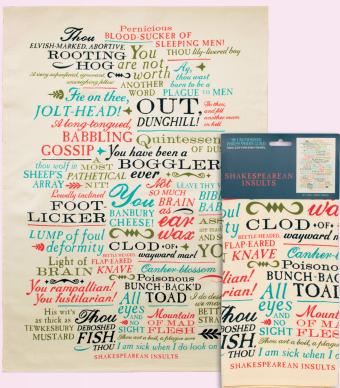

### SHAKESPEAREAN INSULTS

Provide the feast! And bid the guests! They have a plentiful lack of wit. With friends like yours, you'll need plenty of these high-brow low-brow taunts of the Bard's. Here are 34 of them – and we only tell you that to prevent you taking off your shoes to count. #5897