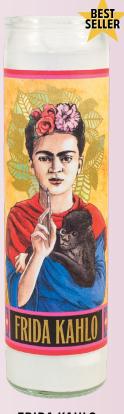

### **FRIDA DREAMS**

The perfect mug for Frida Kahlo's many admirers — the realists and the dreamers alike. 12 oz./350 mL #4747

#### FRIDA KAHLO

Three distinctive hair pins pay tribute to the artist and her work! A **Butterfly** – a **Parrot** – and **Frida** – add life and glamor to your everyday style. #5708

#### FRIDA KAHLO

Frida Kahlo immortalized her pet Monkey in the self-portrait, "Fulang-Chang and I." #5091

#### FRIDA KAHLO "REFLECTIONS"

The largest notes feature Frida Kahlo and her self-portrait – medium notes show an artist's palette and brushes – and there are five different colors of bookmarks / document flags for your own inspiration. #0529

## FRIDA KAHLO

Every creative act is a self-portrait of a sort, so carry all your supplies and inspirations in this Frida Bag and let the master artist remind you to paint your own reality. #5399

- NUNCA PINTÉ MIS SUEÑOS