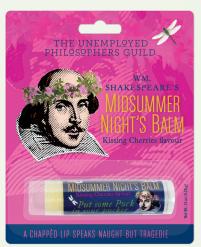

### A MIDSUMMER NIGHT'S DREAM

A Midsummer Night's Dream mug makes your table setting... magical! #5802