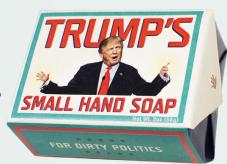

#### TRUMP'S SMALL HAND SOAP

cucumber, olive oil #4633

**URANUS SOAP** 

unscented #4522

**METEOR SHOWER SOAP** 

honey and oatmeal, exfoliating #5226

**EINSTEIN'S BATH-TIME CONTINUUM** 

almond, cocoa butter #4410