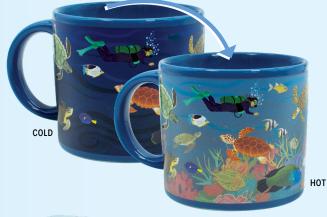

### **SEA TURTLES AT THE CORAL REEF**

Hot beverages reveal the coral reef and colorful creatures beneath. 14 oz./400mL #5833