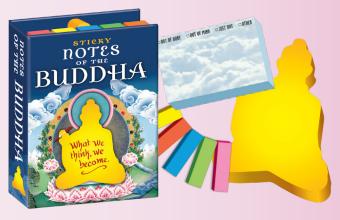

#### **BUDDHA**

Filled with an assortment of sticky notes that bring an element of karma to your most mundane tasks. #0611