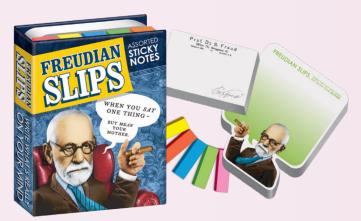

#### FREUDIAN SLIPS

The largest of Freudian Slips feature Sigmund Freud, himself – with plenty of page markers in five colors! – and medium notes (Freud's personal stationery). Write your own prescription! #0114