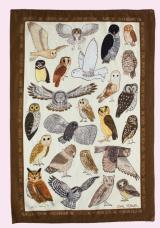

Behold – it's the Owl Towel and it's a hoot! Fix your gaze upon 24 species of owl... Who will blink first? (You will – no contest. It will be you.) #5837

Not just a beautiful kitchen accessory – this Geologic Time dish towel features key events and fossils for 26 eons, epochs, and eras. That's right: for the last 4.55 billion years, everything was leading up to drying the dishes. Kind of puts things in perspective. #5841