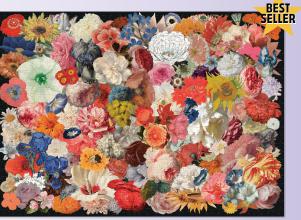

## **GREAT FLOWERS**

We've gathered the most beautiful blossoms ever painted to bring you the Great Flowers jigsaw puzzle. Pick a forget-me-not (Jan van Kessel the Elder), a rowdy sunflower or two (guess who!) and a rose (Manet) is a rose (Klimt) is a rose (Fantin-Latour) More than 70 flowers, with no two alike.  $19\% \text{ "} \times 27\% \text{ "} (50\text{cm} \times 70\text{cm}) \text{ #5753}$ 