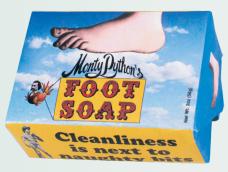

fresh milk, cocoa butter #5039

ALICE'S TINY LITTLE HAND SOAP

floral, cocoa butter #4440

**WE CAN WASH IT!** 

rosewater, jasmine #4523

MONTY PYTHON'S FOOT SOAP

honey and oatmeal, exfoliating #5649

LADY MACBETH'S GUEST SOAP