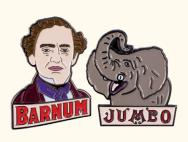

#### P.T. BARNUM AND JUMBO

Legendary showman P.T. Barnum made an African elephant the star of the Barnum & Bailey Circus - and that's how Jumbo became the most famous elephant in the world. #5370

24-H00K SPINNING DISPLAY #5354 SEE PAGE 89 