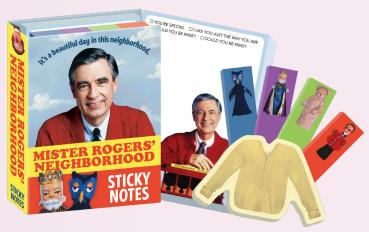

#### MISTER ROGERS' NEIGHBORHOOD

This booklet is filled with message-friendly sticky notes: page markers with puppet images – of of X the Owl, King Friday XIII, Daniel Striped Tiger, and Lady Elaine Fairchilde. The large notes show Mister Rogers with Trolley and the medium notes are in the shape of an extra sweater. #3820