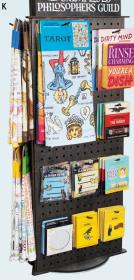

# SPONGES

**Dirty Mind** sponge sets are made with a soft side and a rough side – aren't we all? – and they always come in twos (sweet!) so you can have one in the kitchen *and* grab one for the bath.

RINSE CHARMING / YOU'RE A DISH #5807

TAKE ME IN THE KITCHEN /
HAVE ME IN THE BATH
#5808

\$4.00 / \$5.50 CDN • MULTIPLES OF 6 4" × 2<sup>3</sup>/<sub>4</sub>" × 1/<sub>4</sub>"

MAIN SQUEEZE /
GET ME DIRTY
#5809

MAKE ME WET / SQUEEZE ME HARD #5806

Every squishy, scrubby **Dirty Mind** sponge inspires you to keep things steamy. Be sure to have a few on hand for quick clean-ups, wiping delicate stemware, or buffing intricate fixtures.

# TAROT

\$8.75 / \$12.00 CDN · MULTIPLES OF 4

The Horror Tarot reimagines the traditional Tarot, with 78 unique cards set in the world of horror comics and illustration, horror movies, fan magazines, and paperbacks. Whether divination or revelation, each tarot reading is an invitation to hours of engagement – on your own or in the company of friends. #5829

These blissful pin trios are colorful **enamel accessories** with unexpected designs. Go ahead – show the world what's on your mind!

APPROX. 2½" / 6 CM LENGTH

9-HOOK DISPLAY #5103 SEE PAGE 89

#### **MONTY PYTHON BLACK KNIGHT**

King Arthur: ...you've got no arms left! The Black Knight: Yes, I have. #5742

9-H00K **DISPLAY** #5103 SEE PAGE 89 

Trojan Rabbit Enamel Pins honor King Arthur's quest with enough glory for the likes of your lapel. #5844

#### P.T. BARNUM AND JUMBO

Legendary showman P.T. Barnum made an African elephant the star of the Barnum & Bailey Circus - and that's how Jumbo became the most famous elephant in the world. #5370

24-H00K SPINNING DISPLAY #5354 SEE PAGE 89 