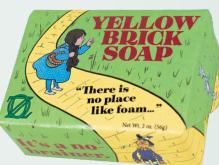

WINNIE-THE-POOH'S HUNNY SOAP #5785

WE WILL WASH YOU SOAP

almond, cocoa butter #5701

**AND JESUS WASHED** 

almond, cocoa butter #4411

FRIDA'S FRAGRANT BATH BAR

passionflower, olive oil #4433

YELLOW BRICK SOAP

lemon verbena #5665

KITTEN BATH SOAP

honey and oatmeal, exfoliating #5038

THE JOY OF BATHING WITH BOB ROSS®

honey and oatmeal, exfoliating #5333

**VAN GOGH'S SUNFLOWER SOAP** 

sunflower, lavender #4432

LA MORT DE MARAT