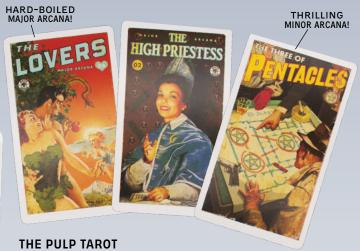

# DECKS

Tarot decks were 15th century playing cards – later tools for divination. Pulp magazines peaked with Depression-era longing for escapism – living on in modern forms and genres. Both Pulp and Tarot are sources of stories that stir primal responses – love and bravery, fear and happiness, suspense and surprise – to give us a chance to reimagine ourselves. The Pulp Tarot recasts the Tarot deck with characters from the history of pulp illustration. Each member of this new ensemble brings a fresh POV, unexpected insight... What thrilling sense of discovery will this unique collection bring to your narrative? #5735