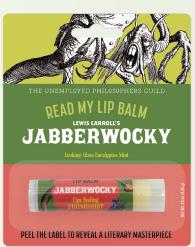

### ORIGINAL SIN LIP BALM

Lips feeling...thirsty? Lavish your kisser with fruit-ful fresh flavor. Slip into salve so soft... so soothing...so say it: Tempting Apple. Why deny your lips hydrating Original Sin? To abstain would be a shame. #5928

AVAILABLE JANUARY

**\$1.75** / \$2.50 CDN Multiples of 12.