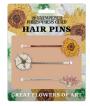

#### **GREAT FLOWERS OF ART**

These Great Flowers of Art hair pins let you wear the works of three great artists – a van Gogh **sunflower** – a small **white flower** favored by O'Keeffe – one Monet **water lily**. So cultivated! #5704