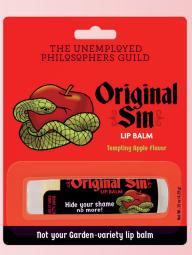

### ORIGINAL SIN LIP BALM

Lips feeling...thirsty? Lavish your kisser with fruit-ful fresh flavor. Slip into salve so soft... so soothing...so say it: Tempting Apple. Why deny your lips hydrating Original Sin? To abstain would be a shame. #5928

AVAILABLE JANUARY

**\$1.75** / \$2.50 CDN Multiples of 12.