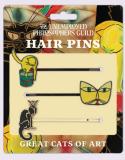

#### **GREAT CATS OF ART**

Matisse's *Le chat aux poissons rouges*, so bright, so calm ...was that a paw? Klee's *Cat* gazes intently, intensely. Steinlen's *Chat Noir* rules the roost. Playful. Beautiful. Great Cats of Art. #5779