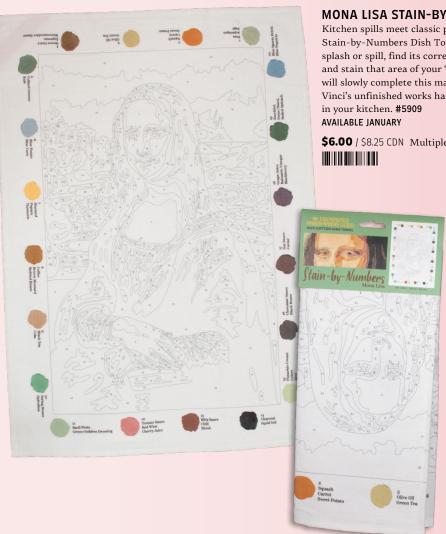

### MONA LISA STAIN-BY-NUMBERS DISH TOWEL

Kitchen spills meet classic portraiture in this Mona Lisa Stain-by-Numbers Dish Towel. Simply identify the color of a splash or spill, find its corresponding number at the border, and stain that area of your "canvas." Every drip and spatter will slowly complete this masterpiece-to-be. Leonardo da Vinci's unfinished works hang in museums - yours will hang

\$6.00 / \$8.25 CDN Multiples of 4.

Kitchen spills meet classic portraiture in this Mona Lisa Stain-by-Numbers Dish Towel. Simply consult identify the color of a splash or spill, find its corresponding number at the border, and stain that area of your "canvas." Every drip and spatter will slowly complete this masterpiece-to-be. Leonardo da Vinci's unfinished works hang in museums – yours will hang in your kitchen. #5909