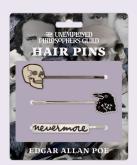

#### **EDGAR ALLAN POE**

If you wear your hair macabre, a leering **skull** will deck a bob, A **raven** in a bun may grieve, as **nevermore** adorns your weave... #5710