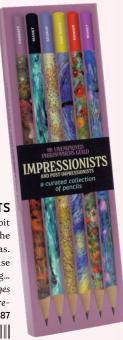

#### **FACES OF THE RENAISSANCE**

Six masterful painters remind us: work takes effort – originality defines profound observation. Slide open the box, reveal a pocket gallery – beautiful art for inspiration; gorgeous pencils to carry it through. Hans Holbein the Younger / Sandro Botticelli / Jan Jansz Mostaert / Lavinia Fontana / Raphael / Leonardo da Vinci #5913

#### **IMPRESSIONISTS**

You're holding a small-scale exhibit
– expressive, visionary, evoking the
style of the masters. Note your ideas.
Capture a sketch. When your muse
drops in, let her find you working...
Mary Cassatt / Édouard Manet / Georges
Seurat / Vincent van Gogh / PierreAuguste Renoir / Claude Monet #5887