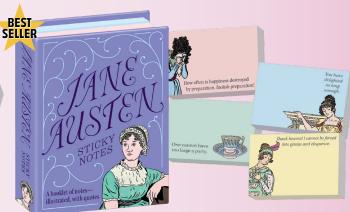

#### JANE AUSTEN

Austen sticky notes are just the thing for we who also "cannot be forced into genius and eloquence." Featuring four (4) unique Austen quotes on elegant squares of colored paper. #5755