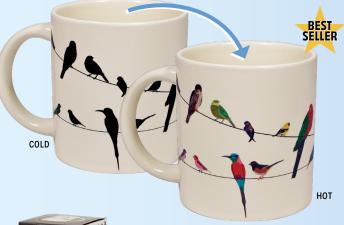

### **BIRDS ON A WIRE**

This mug features 18 silhouettes of birds on a wire. Add hot water and watch the species appear in full color.

12 oz./350 mL #4**746** 