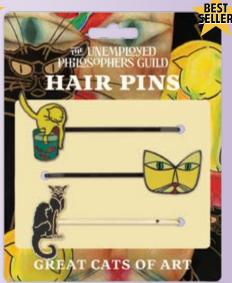

#### **GREAT CATS OF ART**

Matisse's *Le chat aux poissons rouges*, so bright, so calm ...was that a paw? Klee's **Cat** gazes intently, intensely. Steinlen's *Chat Noir* rules the roost. Playful. Beautiful. Great Cats of Art. #5779