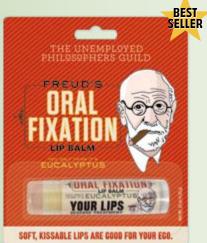

eucalyptus mint #5319

O-BALM-A
peppermint #5338

ALBERT EINSTEIN'S FAMOUS FORMULA FOR THE LIPS

unflavored #5368

JANE AUSTEN'S FINEST BALM

peppermint #5318

ALICE IN WONDERLAND CURIOUSER AND CURIOUSER

citrus **#5402** 