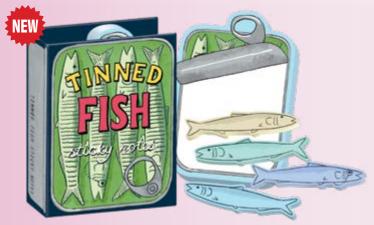

#### **TINNED FISH**

We pack dozens of stickies (in no oil) into a crush-resistant booklet – handy for sudden ideas as you car *pool. Holy mackerel*, these lovable little stickies make our hearts *smelt!* #5930