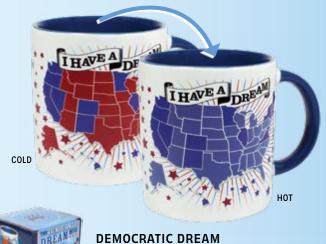

#### **DISAPPEARING CIVIL LIBERTIES**

Add hot water and watch your rights disappear. 10 oz./300 mL **#0236** 

Add hot water, red states turn blue, the Democrats' dreams come true. 12 oz./350 mL  $\,$ #0971