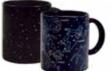

#### CONSTELLATION

Have coffee with the stars. Pour a hot beverage and 11 constellations emerge. 12 oz./350 mL #2762

# CONSTELLATIONS

It's never too early for stars to be out. Armchair star-gazers will spot familiar figures among the spangle of stars. When the candle has warmed the porcelain, 11 favorite Constellations appear. #5666