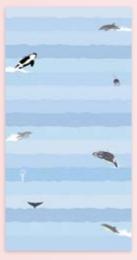

### **SEA LIFE NOTEPAD**

Ever looked under the waves? There's plenty to write about below the surface. Four alternating original page designs with four different page formats: Great White Shark, Turtle Hatchlings, Kelp Forest, and Cetaceans (whales and dolphins). #5934 AVAILABLE JANUARY

## **SEA LIFE**

Ever looked under the waves? There's plenty to write about below the surface. Four alternating original page designs with four different page formats: Great White Shark, Turtle Hatchlings, Kelp Forest, and Cetaceans (whales and dolphins). The salty Sea Life Notepad fits in your hand or beach bag with enough writing space to get granular. #5934