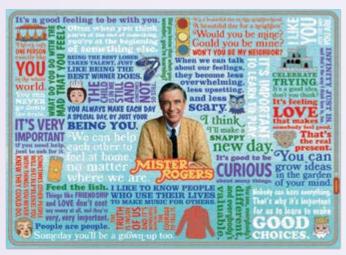

### MISTER ROGERS

Spend time with UPG's Mister Rogers Jigsaw Puzzle. You'll enjoy dozens of colorful quotes and song lyrics, images of his iconic sweater and Trolley, as well as characters from the Neighborhood of Make-Believe. We've always wanted to have a neighbor just like him.  $19\frac{3}{4}$ " ×  $27\frac{1}{2}$ " (50cm × 70cm) #5661