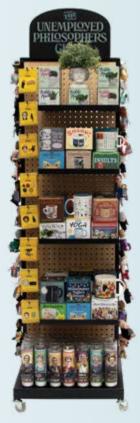

These blissful pin trios are colorful **enamel accessories** with unexpected designs. Go ahead – show the world what's on your mind!

APPROX.  $2\frac{1}{2}$ " / 6 CM LENGTH

9-HOOK DISPLAY #5103 SEE PAGE 89

THE EXPENSES

9-H00K **DISPLAY** #5103 SEE PAGE 89 

**REAL** flavors you like

NO butylthis, parathat, or methylwhatever

NO mineral oil

NO battery acid

NO truth serum that makes you confess,

"Boss, that haircut makes you look like an eel."

9-H00K DISPLAY #5103 SEE PAGE 89 