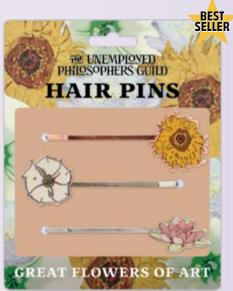

#### **GREAT FLOWERS OF ART**

These Great Flowers of Art hair pins let you wear the works of three great artists – a van Gogh **sunflower** – a small **white flower** favored by O'Keeffe – one Monet **water lily**. So cultivated! #5704