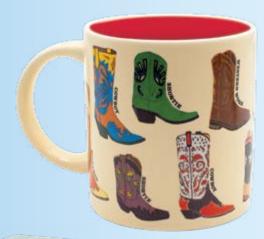

#### **COWBOY BOOT MUG**

A dozen-and-one spellbinding styles to take you from earnest Western work to Saturday night showy. Don't you know somebody who could use a good boot? 12 oz / 350 mL  $\,$  #5875