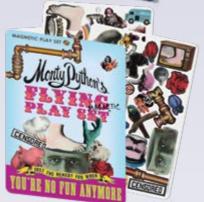

# MAGNETIC PLAY SETS

STAR TREK #5750

MONTY PYTHON'S FLYING PLAY SET
#5625

RBG'S DRESS TO DISSENT
#5503

MISTER ROGERS' HELLO, NEIGHBOR!

WHAT WOULD JESUS WEAR?

\$6.00 / \$7.75 CDN · MULTIPLES OF 4 · 2 3/4 / 7 CM DIA.