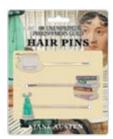

#### JANE AUSTEN

Set out the tea-things – **Cup and Saucer** – your favorite editions of **Jane Austen**, and wear your azure **Evening Gown...** in your hair – Swept up in a bun, decorated with hair pins. #5705