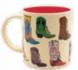

#### **COWBOY BOOT MUG**

A dozen-and-one spellbinding styles to take you from earnest Western work to Saturday night showy. Don't you know somebody who could use a good boot? 12 oz / 350 mL  $\,$  #5875