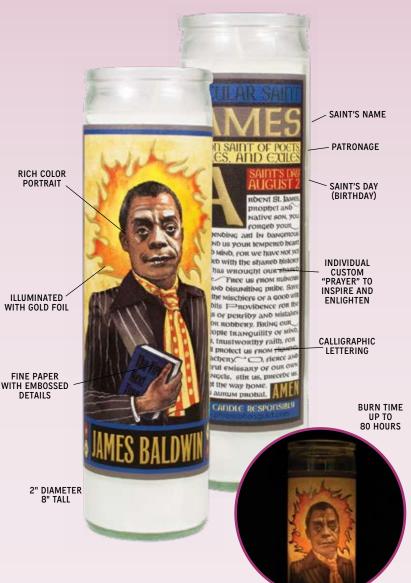

#### JAMES BALDWIN

**"You and I are history**. We carry our history. We act our history."

— James Baldwin #5089

# RSAINIS

\$6.25 / \$8.75 CDN · MULTIPLES OF 6

The Unemployed Philosophers Guild has created these unscented Secular Saints candles for our unenlightened times.

The portrait of a cultural luminary appears on the front of the votive, and there are special features beautifully rendered on the reverse.

They are guaranteed to grant your desires ("I need romantic lighting") and aid the powerless ("I need light until the power comes back on").

COUNTERTOP SECULAR SAINTS **CANDLE DISPLAY** #3804

SEE PAGE 89 