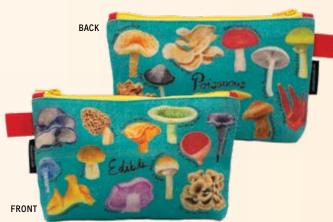

### **SEA LIFE NOTEPAD**

Ever looked under the waves? There's plenty to write about below the surface. Four alternating original page designs with four different page formats: Great White Shark, Turtle Hatchlings, Kelp Forest, and Cetaceans (whales and dolphins). #5934 AVAILABLE JANUARY

**\$4.25** / \$5.75 CDN Multiples of 6.

| NOTE: | S FFICIAL T | HE AWAY 1 | em ( | 9) |
|-------|-------------|-----------|------|----|
| -     |             |           |      |    |
|       | STHR        | TREK.     |      |    |
|       |             |           |      |    |
|       |             |           |      |    |

#### STAR TREK NOTEPAD

Whether you're planning to explore a Federation planet, treat crew members for Rigelian Fever, monitor the warp core, or chart an unknown star system, the Star Trek Notepad has plenty of room to document all the details you'll need to carry out your next mission in the Final Frontier. #5936

AVAILABLE JANUARY

**\$4.25** / \$5.75 CDN Multiples of 6.

It's just a jump – to the left!
Tempted to jump out of your chair? Even before the coffee's poured, this officially-licensed Rocky Horror Show Time Warp mug adds a welcome jolt to the morning! 14 oz. | 400 mL #5915 AVAILABLE JANUARY

## **SEA LIFE**

Ever looked under the waves? There's plenty to write about below the surface. Four alternating original page designs with four different page formats: Great White Shark, Turtle Hatchlings, Kelp Forest, and Cetaceans (whales and dolphins). The salty Sea Life Notepad fits in your hand or beach bag with enough writing space to get granular. #5934

TURTLE HATCHLINGS

DNA REPLICATION NOTES FROM THE WWAY TEAM

STAR TREK

Whether you're planning to explore a Federation planet, treat crew members for Rigelian Fever, monitor the warp core, or chart an unknown star system, the Star Trek Notepad has plenty of room to document all the details you'll need to carry out your next mission in the Final Frontier. #5936