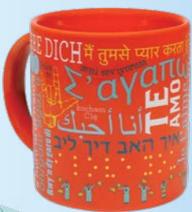

#### I LOVE YOU MUG

This beautiful mug says "I Love You" forty ways. Remind your paramour of your steamy devotion over coffee at work, over cocoa on cozy evenings ...and over breakfast. 12 oz./350 mL #5297