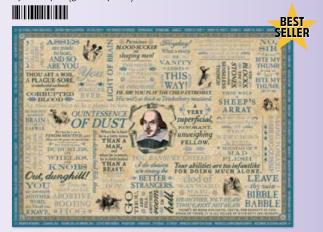

# SHAKESPEAREAN INSULTS

UPG's formidable Shakespearean Insults Jigsaw Puzzle is more Shakespearean and more insulting than any other – with invective from every single play in which the Bard is known to have had a hand!  $19\frac{3}{4}\text{"}\times27\frac{1}{2}\text{"}\left(5\text{ocm}\times7\text{ocm}\right)\text{#5664}$ 