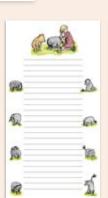

#### WINNIE-THE-POOH

This fun and colorful Winnie-the-Pooh Notepad features practically everybody from Hundred Acre Wood - Eeyore, Tigger, Kanga, Roo, Rabbit... and Christopher Robin. Four different designs showcase four different adventures! #5935