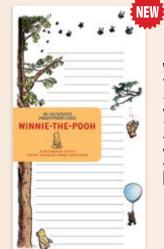

#### WINNIE-THE-POOH NOTEPAD

This fun and colorful Winniethe-Pooh Notepad features practically everybody from Hundred Acre Wood – Eeyore, Tigger, Kanga, Roo, Rabbit... and Christopher Robin. Four different designs showcase four different adventures! #5935 AVAILABLE JANUARY

#### WINNIE-THE-POOH

This fun and colorful Winnie-the-Pooh Notepad features practically everybody from Hundred Acre Wood - Eeyore, Tigger, Kanga, Roo, Rabbit... and Christopher Robin. Four different designs showcase four different adventures! #5935