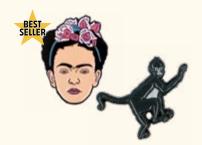

## **BEST-SELLERS**

MONTY PYTHON BLACK KNIGHT #5742

EDGAR ALLAN POE #5079

BOB ROSS<sup>®</sup> #5083

ROSIE THE RIVETER #5098

FRIDA KAHLO #5091

#### FRIDA KAHLO

Frida Kahlo immortalized her pet Monkey in the self-portrait, "Fulang-Chang and I." #5091