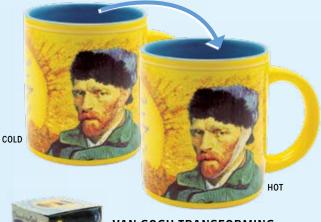

# VAN GOGH TRANSFORMING SELF-PORTRAIT MUG

Pour in a hot beverage and watch the famous painter's ear disappear. 10 oz./300 mL #0125

SHARK!

Add hot coffee or tea and stay out of the water.  $^{14}$  oz./400 mL #2985