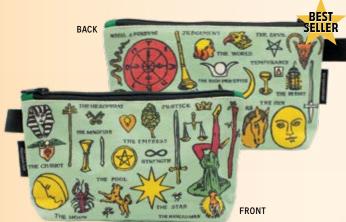

# TAROT

\$8.75 / \$12.00 CDN · MULTIPLES OF 4

The Horror Tarot reimagines the traditional Tarot, with 78 unique cards set in the world of horror comics and illustration, horror movies, fan magazines, and paperbacks. Whether divination or revelation, each tarot reading is an invitation to hours of engagement – on your own or in the company of friends. #5829