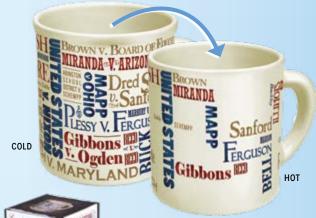

#### **LANDMARK SUPREME COURT CASES**

Add a hot beverage and the losing sides disappear. 12 oz./350 mL #1657