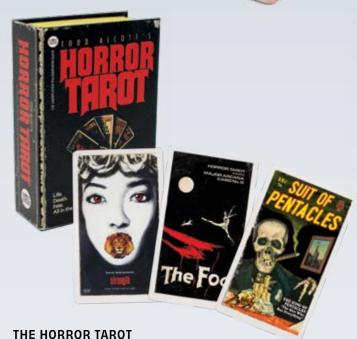

# TAROT

\$8.75 / \$12.00 CDN · MULTIPLES OF 4

The Horror Tarot reimagines the traditional Tarot, with 78 unique cards set in the world of horror comics and illustration, horror movies, fan magazines, and paperbacks. Whether divination or revelation, each tarot reading is an invitation to hours of engagement – on your own or in the company of friends. #5829