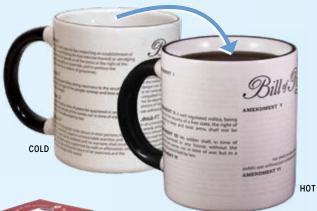

SHARK!

Add hot coffee or tea and stay out of the water.  $^{14}$  oz./400 mL #2985







Hot beverages reveal the coral reef and colorful creatures beneath. 14 oz./400mL #5833







#### MISTER ROGERS SWEATER CHANGING

When you add hot water, he changes into his cardigan! 14 oz./400 mL #3748





### **BOB ROSS SELF-PAINTING MUG**

On the cold mug, Bob Ross's image reminds you to find time in your life to create. When you pour a hot beverage, his painting appears to inspire you. 14 oz./400 mL #4961







#### **RUTH BADER GINSBURG**

When the mug is cold, RBG wears her judicial robe. When the mug is hot, hand Justice Ginsburg a boxing robe. 12 oz./350 mL **#5509** 





#### **LANDMARK SUPREME COURT CASES**

Add a hot beverage and the losing sides disappear. 12 oz./350 mL #1657







#### **DISAPPEARING CIVIL LIBERTIES**

Add hot water and watch your rights disappear. 10 oz./300 mL **#0236** 





Add hot water, red states turn blue, the Democrats' dreams come true. 12 oz./350 mL  $\,$ #0971





#### STAR TREK WARP SPEED

Hot water makes the words *TO BOLDLY GO* disappear and the *U.S.S. Enterprise* WHOOSH into warp speed!
12 oz./350 mL **#5769** 









# TRADITIONAL MUGS

\$7.00 / \$9.50 CDN • MULTIPLES OF 4



## Our Traditional Mugs

honor rituals established thousands of years ago when our ancestors quit drinking out of puddles.

As philosophers, we're all about tradition. We're also about beauty, wisdom, love, justice, being, Being, apophasis, paralipsis, paralepsis... where was I?

As you can see, all of our mugs are big ideas with a handle. Whether you'r