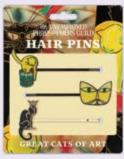

#### **GREAT CATS OF ART**

Matisse's *Le chat aux poissons rouges*, so bright, so calm ...was that a paw? Klee's **Cat** gazes intently, intensely. Steinlen's *Chat Noir* rules the roost. Playful. Beautiful. Great Cats of Art. #5779