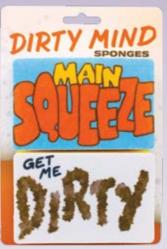

# SPONGES

**Dirty Mind** sponge sets are made with a soft side and a rough side – aren't we all? – and they always come in twos (sweet!) so you can have one in the kitchen *and* grab one for the bath.

RINSE CHARMING / YOU'RE A DISH #5807

TAKE ME IN THE KITCHEN /
HAVE ME IN THE BATH
#5808

**\$4.00** / \$5.50 CDN • MULTIPLES OF 6 4" × 23/4" × 11/4"

MAIN SQUEEZE / GET ME DIRTY #5809

MAKE ME WET / SQUEEZE ME HARD #5806

Every squishy, scrubby **Dirty Mind** sponge inspires you to keep things steamy. Be sure to have a few on hand for quick clean-ups, wiping delicate stemware, or buffing intricate fixtures.