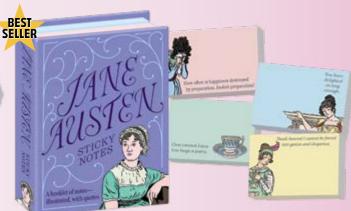

#### JANE AUSTEN

Austen sticky notes are just the thing for we who also "cannot be forced into genius and eloquence." Featuring four (4) unique Austen quotes on elegant squares of colored paper. #5755