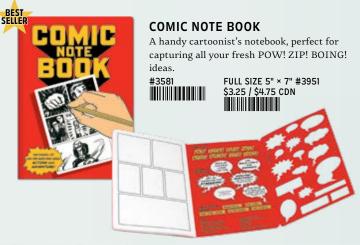

#### STAR TREK NOTEPAD

Whether you're planning to explore a Federation planet, treat crew members for Rigelian Fever, monitor the warp core, or chart an unknown star system, the Star Trek Notepad has plenty of room to document all the details you'll need to carry out your next mission in the Final Frontier. #5936