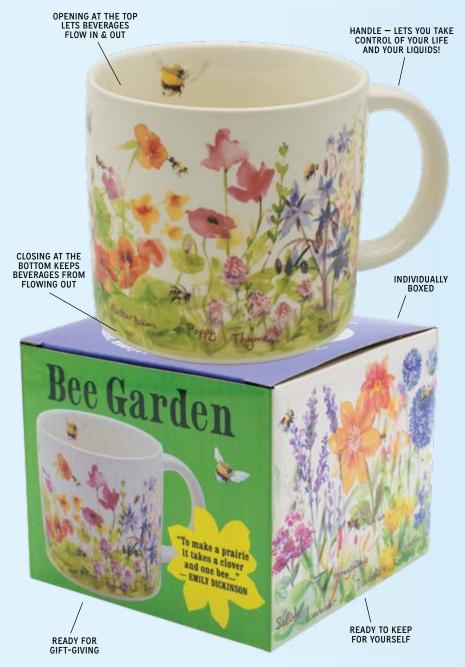

#### **BEE GARDEN**

A beautiful garden. A profusion of blooms. This Bee Garden mug features watercolor paintings of 13 species of flowers irresistible to pollinators (and the people who love them.) 14 oz. / 400 mL #5801