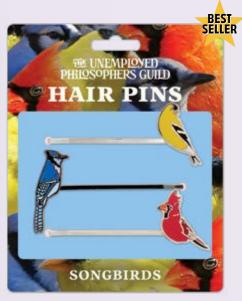

#### **SONGBIRDS**

When you wear Songbirds hair pins – a

Northern Cardinal – an American Goldfinch
– a Blue Jay – you will be inspired to take up
birdwatching. #5711