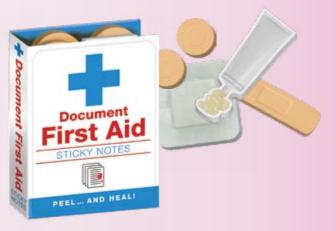

#### **DOCUMENT FIRST AID**

A pack of sticky notes in the shapes of ointment and assorted bandages – everything you need to remedy your writing: fix the wording, mend a sentence, and make your documents all better. #3647