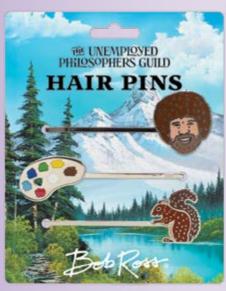

#### **BOB ROSS®**

Find your own style with **Bob Ross**, a miniature **Artist Palette** set up with colors, and his tiny muse – **Peapod** the pocket squirrel. Wear a little happy in your hair! #5777