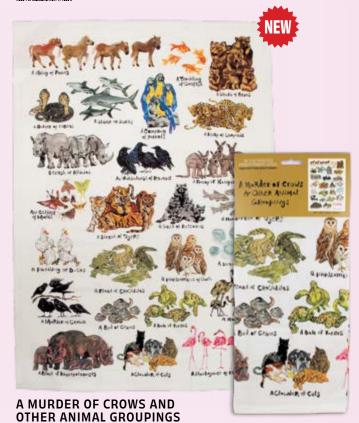

If you like a crowded kitchen, here's a murder of crows, a mob of emus, a leap of leopards... a total of 25 animal groups. Now while you're waiting for water to boil you can hang with the gang – and some of these gangs have "interesting" names. Now you'll always have company in the kitchen... and plenty of volunteers to lick the bowl. #5910