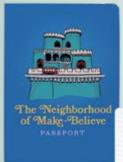

#### THE NEIGHBORHOOD OF **MAKE-BELIEVE PASSPORT**

This pocket-size notebook features Travelers Tips from Mister Rogers and a passport on the inside cover. It's a gift that says, "I like you just the way you are!" #5732