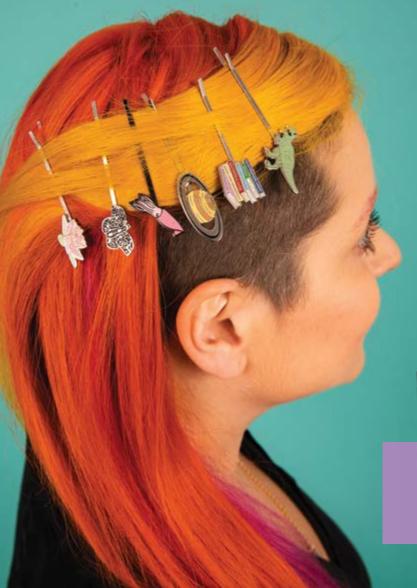

## PINS

\$8.00 / \$9.50 CDN · MULTIPLES OF 4

Decorative **Hair Pins** tame your mane – but that's all that's tame about them!

These flat pins are crafted to hold all hair types in place. And they're not just useful – they make an impression!

These blissful pin trios are colorful **enamel accessories** with unexpected designs. Go ahead – show the world what's on your mind!

APPROX.  $2\frac{1}{2}$ " / 6 CM LENGTH

9-HOOK DISPLAY #5103 SEE PAGE 89