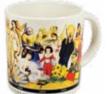

#### FRIDA DREAMS

The perfect mug for Frida Kahlo's many admirers — the realists and the dreamers alike.  $12\ oz./350\ mL\ \#4747$ 

FRIDA'S QUOTE IN ENGLISH AND SPANISH