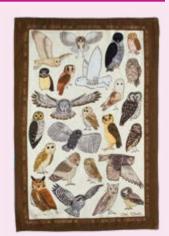

Behold – it's the Owl Towel and it's a hoot! Fix your gaze upon 24 species of owl... Who will blink first? (You will – no contest. It will be you.) #5837

Not just a beautiful kitchen accessory – this Geologic Time dish towel features key events and fossils for 26 eons, epochs, and eras. That's right: for the last 4.55 billion years, everything was leading up to drying the dishes. Kind of puts things in perspective. #5841