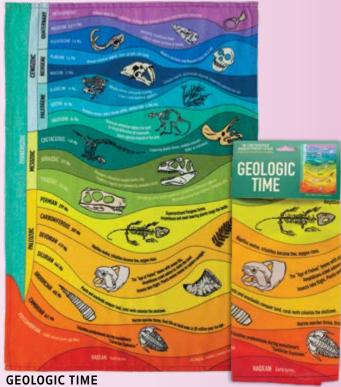

#### **GEOLOGIC TIME**

Our Geologic Time mug will remind you of your days as an amateur paleontologist digging in the yard and collecting shells on the beach. 4.56 billion years in the making. 14 oz./400 mL #5019

Behold – it's the Owl Towel and it's a hoot! Fix your gaze upon 24 species of owl... Who will blink first? (You will – no contest. It will be you.) #5837

Not just a beautiful kitchen accessory – this Geologic Time dish towel features key events and fossils for 26 eons, epochs, and eras. That's right: for the last 4.55 billion years, everything was leading up to drying the dishes. Kind of puts things in perspective. #5841