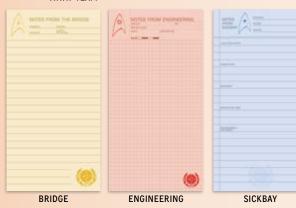

#### STAR TREK NOTEPAD

Whether you're planning to explore a Federation planet, treat crew members for Rigelian Fever, monitor the warp core, or chart an unknown star system, the Star Trek Notepad has plenty of room to document all the details you'll need to carry out your next mission in the Final Frontier. #5936

#### STAR TREK CAPTAIN'S LOG

A handy logbook with charts, inspirational quotes, and room for the many observations you'll make on your five-year mission.

FULL SIZE 5" × 7" #4610 \$3.25 / \$4.75 CDN

#### STAR TREK STAR FLEET MEDICAL NOTEBOOK

Features a guide to medical conditions from far-flung galaxies, milestones in Starfleet Medical History (from all the series), and inspiring quotes from preeminent Starfleet

#### STAR TREK ENGINEERING

A useful pocket notebook with Phaser, Fleet Communicator, and Tricorder schematics for reference - and plenty of room to record your concepts, data, and inventions.

TURTLE HATCHLINGS

DNA REPLICATION NOTES FROM THE WWAY TEAM

STAR TREK

Whether you're planning to explore a Federation planet, treat crew members for Rigelian Fever, monitor the warp core, or chart an unknown star system, the Star Trek Notepad has plenty of room to document all the details you'll need to carry out your next mission in the Final Frontier. #5936