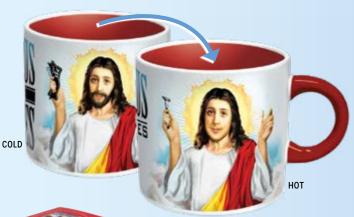

FVFRY MUG!





#### **FLOWERS**

Pour in hot water and watch 18 different species of Flowers appear - in dazzling color! This wonder of nature (and heat-changing science) transforms any table! 14 oz./400mL #5771





#### **DISAPPEARING CHESHIRE CAT**

The cat disappears, leaving only a grin. 10 oz./300 mL #0025





#### **BUTTERFLIES**

Pour hot water to witness 18 real butterfly species reveal their true colors. 14 oz./400mL #5568





#### **BIRDS ON A WIRE**

This mug features 18 silhouettes of birds on a wire. Add hot water and watch the species appear in full color.

12 oz./350 mL #4**746** 





#### **'TWAS THE NIGHT BEFORE CHRISTMAS**

'Twas the night before Christmas...when the mug was still cold. Pour a steamy beverage and now it's Christmas morning! 12 oz. / 350 mL #5811







#### **JESUS SHAVES**

Jesus needs hot water to shave! 14 oz./400 mL #0981





### **PLANET**

Every time you pour a hot beverage, learn about each planet in the solar system. 12 oz. /350 mL #5293





#### **MOON MUG**

Two gorgeous Moon portraits (Near/Far Side). Hot water reveals names of Apollo missions, astronauts, and milestones. 14 oz./400 mL #5392





#### CONSTELLATION

Have coffee with the stars. Pour a hot beverage and 11 constellations emerge. 12 oz./350 mL #2762





#### **CLIMATE CHANGE**

Add hot water and watch sea levels rise. Hey, you guys... where'd Florida go? 12 oz./350 mL #3869





## **DISAPPEARING DINOSAURS**

Dinosaurs in their prehistoric habitat transform into museum fossils! 14 oz./400 mL #0982







#### **ICE AGE MEGAFAUNA**

Hot water transforms Plei