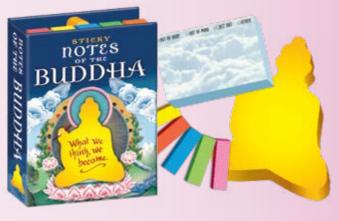

#### **BUDDHA**

Filled with an assortment of sticky notes that bring an element of karma to your most mundane tasks. #0611