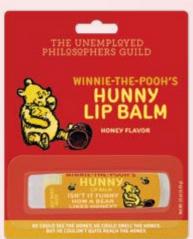

#### WINNIE-THE-POOH'S HUNNY LIP BALM

Oh, you could keep Winniethe-Pooh's Hunny Lip Balm in your honey-cupboard or a honey-pot – but it fits in your pocket or backpack. Now your lips can be moist and honeysweet without getting your paws sticky or bothering the bees. #5929

AVAILABLE JANUARY

**\$1.75** / \$2.50 CDN Multiples of 12.