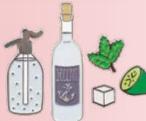

#### MOJITO

Whether you credit Sir Francis Drake's crew or mint julep-loving U.S. tourists in Cuba, the first known published recipe is nearly 100 years old, though it wasn't called a Mojito until 1931. #5926