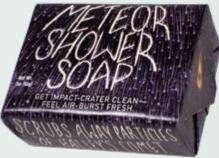

#### TRUMP'S SMALL HAND SOAP

cucumber, olive oil #4633

**URANUS SOAP** 

unscented #4522

**METEOR SHOWER SOAP** 

honey and oatmeal, exfoliating #5226

**EINSTEIN'S BATH-TIME CONTINUUM** 

almond, cocoa butter #4410