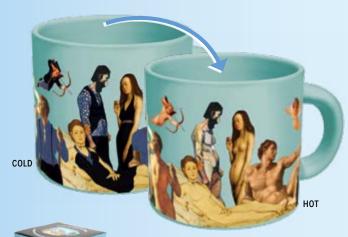

### 

Add a hot beverage and their clothing vanishes. (They're all famous masterpieces — artistic nudity!) 14 oz./400 mL #2240