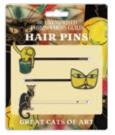

#### **GREAT CATS OF ART**

Matisse's *Le chat aux poissons rouges*, so bright, so calm ...was that a paw? Klee's **Cat** gazes intently, intensely. Steinlen's *Chat Noir* rules the roost. Playful. Beautiful. Great Cats of Art. #5779