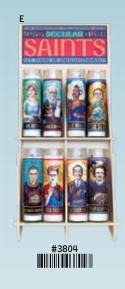

# RSAINIS

\$6.25 / \$8.75 CDN · MULTIPLES OF 6

The Unemployed Philosophers Guild has created these unscented Secular Saints candles for our unenlightened times.

The portrait of a cultural luminary appears on the front of the votive, and there are special features beautifully rendered on the reverse.

They are guaranteed to grant your desires ("I need romantic lighting") and aid the powerless ("I need light until the power comes back on").

COUNTERTOP SECULAR SAINTS **CANDLE DISPLAY** #3804

SEE PAGE 89 