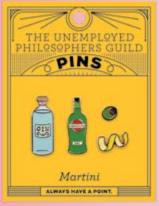

## COCKTAILS! ENAMEL PINS

A fresh take on classic cocktails! Five popular drinks – five sets of cocktail ingredient pins – five crisp, clear, step-by-step recipes on the back of every pin card.

AVAILABLE JANUARY

**\$7.50** / \$9.50 CDN Multiples of 4.

MARTINI #5924

MOJITO #5926

#### MARTINI

Make a name for yourself by reinventing the Martini - with your choice of an olive or a twist. #5924