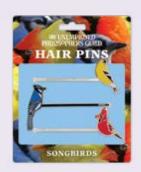

#### **SONGBIRDS**

When you wear Songbirds hair pins – a

Northern Cardinal – an American Goldfinch
– a Blue Jay – you will be inspired to take up
birdwatching. #5711