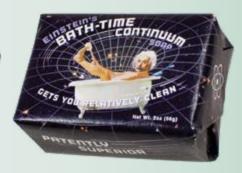

#### TRUMP'S SMALL HAND SOAP

cucumber, olive oil #4633

**URANUS SOAP** 

unscented #4522

**METEOR SHOWER SOAP** 

honey and oatmeal, exfoliating #5226

**EINSTEIN'S BATH-TIME CONTINUUM** 

almond, cocoa butter #4410