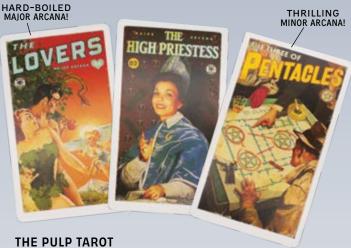

# TAROT

\$8.75 / \$12.00 CDN · MULTIPLES OF 4

The Horror Tarot reimagines the traditional Tarot, with 78 unique cards set in the world of horror comics and illustration, horror movies, fan magazines, and paperbacks. Whether divination or revelation, each tarot reading is an invitation to hours of engagement – on your own or in the company of friends. #5829

## DECKS

Tarot decks were 15th century playing cards – later tools for divination. Pulp magazines peaked with Depression-era longing for escapism – living on in modern forms and genres. Both Pulp and Tarot are sources of stories that stir primal responses – love and bravery, fear and happiness, suspense and surprise – to give us a chance to reimagine ourselves. The Pulp Tarot recasts the Tarot deck with characters from the history of pulp illustration. Each member of this new ensemble brings a fresh POV, unexpected insight... What thrilling sense of discovery will this unique collection bring to your narrative? #5735