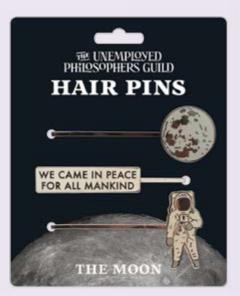

#### THE MOON

HERE **MEN FROM THE PLANET EARTH**FIRST SET FOOT UPON THE **MOON** JULY
1969 A.D. **"WE CAME IN PEACE FOR ALL MANKIND"** (as it says on the plaque they left on the Moon!)
#5775