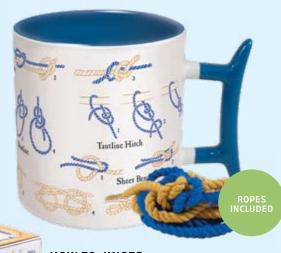

#### **YIDDISH INSULTS**

Some occasions in life call for a bon mot - others demand this Yiddish Insults mug.

14 oz./400 mL **#5508** 

Earn a merit badge on your coffee break. Ropes included! 12 oz./350 mL #3822