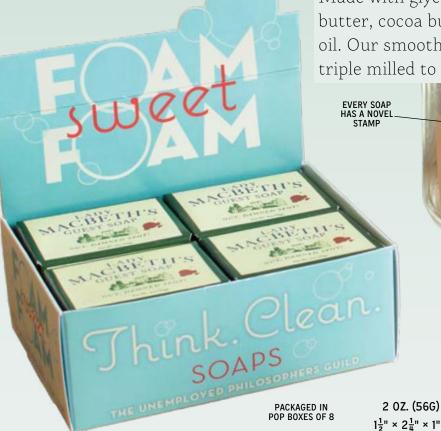

# EET FOAMSOA

\$1.75 / \$2.50 CDN · MULTIPLES OF 8

Made with glycerine and a blend of shea butter, cocoa butter, olive oil, and grapeseed oil. Our smooth and creamy soaps are French triple milled to make them long-lasting.

## **BEST-SELLERS**

JEAN-LUC PICARD'S MAKE IT SOAP #5420

WE WILL WASH YOU #5701

LADY MACBETH'S GUEST SOAP #4438

AND JESUS WASHED #4411

URANUS SOAP #4522

THE JOY OF BATHING WITH BOB ROSS® #5333

VAN GOGH'S SUNFLOWER SOAP #4432