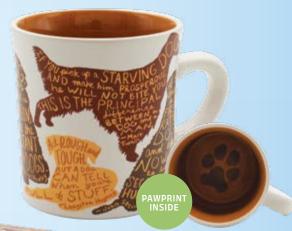

#### THE LITERARY DOG

The Literary Dog mug features seven breeds of dog with seven dog-loving quotes from famous authors. 12 oz./350 mL #5770