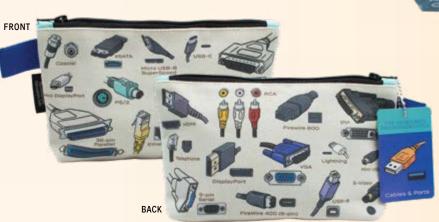

# CABLES & PORTS

Whether you grew up with a pager and a Walkman – or a Palm Pilot and a 32MB MP3 player – or your phone is all you'll ever need – the Cables & Ports Zipper Bag will help keep your tech together. #5901