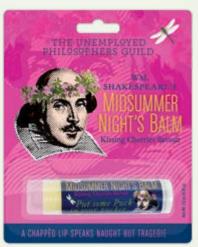

CALAMITY JANE'S LEGENDARY LIP ELIXIR

eucalyptus mint #5543

ROSIE THE RIVETER'S HARD-WORKING LIP BALM

peppermint #5367

WM. SHAKESPEARE'S MIDSUMMER NIGHT'S BALM cherry #5317

ORIGINAL SIN LIP BALM apple #5928