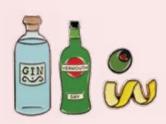

#### MARTINI

Make a name for yourself by reinventing the Martini - with your choice of an olive or a twist. #5924