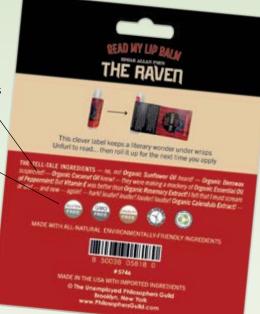

MADE WITH ALL-NATURAL, ENVIRONMENTALLY-FRIENDLY INGREDIENTS

Lively in your shop display — lovely when you get them home — each one is a useful, flavorful accessory for pocket, purse, or backpack.

**ORGANIC** ingredients

# READ MY LIP BALM

Under each clever label of **Read My Lip Balm** is a literary wonder under wraps. Unroll the wrapper to read a little poetry, a little whimsey, a little drama – and savor the work of a favorite writer whenever you reapply.

# POE'S RAVEN

Chilling Peppermint flavor UNDER THE WRAPPER: Edgar Allan Poe's The Raven (poem excerpt) #5746