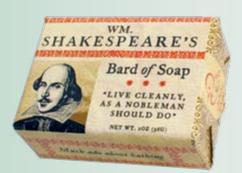

JACQUES-LOUIS DAVID'S LA MORT DE MARAT **BATH SOAP** honey and oatmeal, exfoliating

**MISTER ROGERS' BATH SOAP** 

fresh milk, cocoa butter #4846

WILLIAM SHAKESPEARE'S BARD OF SOAP

fresh milk, cocoa butter #5039