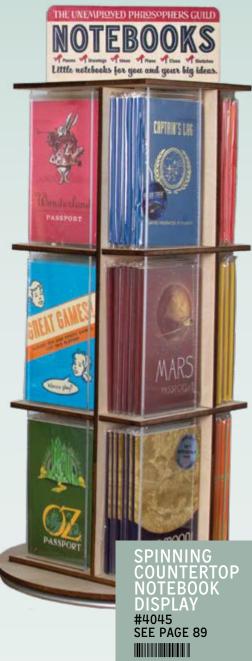

# NOTEBOOKS

\$2.25 / \$3.00 CDN · MULTIPLES OF 6

The Unemployed Philosophers Guild makes dozens of pocket **Notebooks** to keep you organized and inspired. Your ideas deserve better than a boring white pad – so give them a launch pad!  $3\frac{1}{2}$ " × 5" (9 × 13 cm) | 48 PP. | 120 GSM PAPER

## BEST-SELLERS

SEE PAGE 89

CAPIRIN'S LOG

TAR TREKIM CAPTAIN'S LO

STAR TREK™ CAPTAIN'S LOG #4520

BIRDWATCHING #5702

STARGAZING #3394

BOTANY #5363