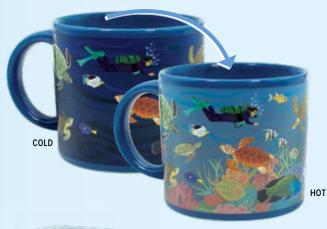

Hot beverages reveal the coral reef and colorful creatures beneath. 14 oz./400mL #5833