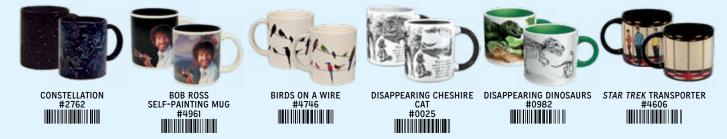

#### CONSTELLATION

Have coffee with the stars. Pour a hot beverage and 11 constellations emerge. 12 oz./350 mL #2762

### **BOB ROSS SELF-PAINTING MUG**

On the cold mug, Bob Ross's image reminds you to find time in your life to create. When you pour a hot beverage, his painting appears to inspire you. 14 oz./400 mL #4961

#### **BIRDS ON A WIRE**

This mug features 18 silhouettes of birds on a wire. Add hot water and watch the species appear in full color.

12 oz./350 mL #4**746** 

#### **DISAPPEARING CHESHIRE CAT**

The cat disappears, leaving only a grin. 10 oz./300 mL #0025