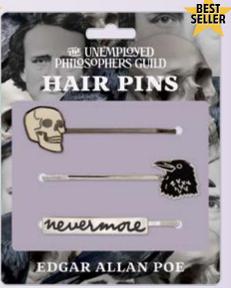

#### **EDGAR ALLAN POE**

If you wear your hair macabre, a leering **skull** will deck a bob, A **raven** in a bun may grieve, as **nevermore** adorns your weave... **#5710** 