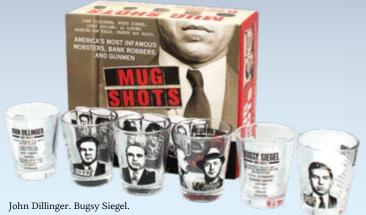

### MUG SHOTS . \$9.00 / \$11.00 CDN . MULTIPLES OF 4

Lucky Luciano. Al Capone. Machine Gun Kelly. Pretty Boy Floyd. Ready to throw one back with America's Most Wanted? Break out a set of Mug Shots – shot glasses featuring six nefarious characters, complete with mug shots and rap sheets. Do YOU have the nerve to set 'em up? #1838