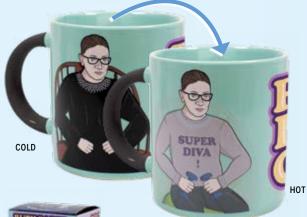

#### **RUTH BADER GINSBURG**

When the mug is cold, RBG wears her judicial robe. When the mug is hot, hand Justice Ginsburg a boxing robe. 12 oz./350 mL **#5509** 