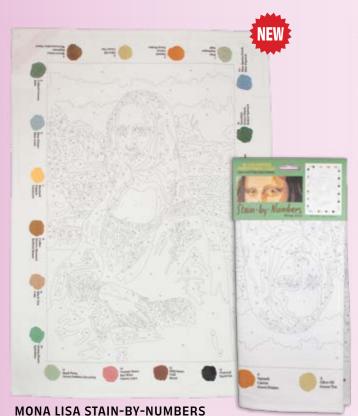

#### MONA LISA STAIN-BY-NUMBERS DISH TOWEL

Kitchen spills meet classic portraiture in this Mona Lisa Stain-by-Numbers Dish Towel. Simply identify the color of a splash or spill, find its corresponding number at the border, and stain that area of your "canvas." Every drip and spatter will slowly complete this masterpiece-to-be. Leonardo da Vinci's unfinished works hang in museums - yours will hang

Kitchen spills meet classic portraiture in this Mona Lisa Stain-by-Numbers Dish Towel. Simply consult identify the color of a splash or spill, find its corresponding number at the border, and stain that area of your "canvas." Every drip and spatter will slowly complete this masterpiece-to-be. Leonardo da Vinci's unfinished works hang in museums – yours will hang in your kitchen. #5909