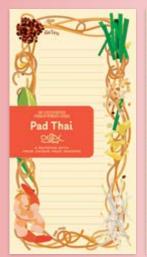

#### **PAD THAI NOTEPAD**

The Pad Thai Notepad celebrates the cuisine of Thailand through four famous pad dishes (Pad is Thai for stirfried). From beloved noodle dishes (Pad Thai, Pad See Ew) to the delicious rice-based Khao Pad, and cashew chicken (Gai Pad Med Mamuang), it's perfect for your spicy, sweet, sour, or salty scribbles. #5933 AVAILABLE JANUARY

#### PAD THAI

The Pad Thai Notepad celebrates the cuisine of Thailand through four famous pad dishes (Pad is Thai for stir-fried). From beloved noodle dishes (Pad Thai, Pad See Ew) to the delicious rice-based Khao Pad, and cashew chicken (Gai Pad Med Mamuang), it's perfect for your spicy, sweet, sour, or salty scribbles. #5933

PAD THAI

YESTERDAY FOR ME & TO DAY FOR THEE

GAI PAD MED MAMUANG

PAD SEE EW

KHAO PAD

MEMENTO MORI

ADIEU MY FRIENDS

**FUGIT HORA** 