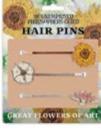

#### **GREAT FLOWERS OF ART**

These Great Flowers of Art hair pins let you wear the works of three great artists – a van Gogh **sunflower** – a small **white flower** favored by O'Keeffe – one Monet **water lily**. So cultivated! #5704