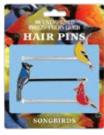

#### **SONGBIRDS**

When you wear Songbirds hair pins – a

Northern Cardinal – an American Goldfinch
– a Blue Jay – you will be inspired to take up
birdwatching. #5711