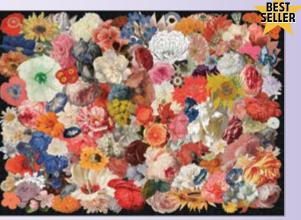

# **GREAT FLOWERS**

We've gathered the most beautiful blossoms ever painted to bring you the Great Flowers jigsaw puzzle. Pick a forget-me-not (Jan van Kessel the Elder), a rowdy sunflower or two (guess who!) and a rose (Manet) is a rose (Klimt) is a rose (Fantin-Latour) More than 70 flowers, with no two alike.  $19\% \text{ "} \times 27\% \text{ "} (50\text{cm} \times 70\text{cm}) \text{ #5753}$ 