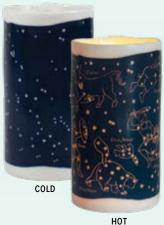

# CONSTELLATIONS

It's never too early for stars to be out. Armchair star-gazers will spot familiar figures among the spangle of stars. When the candle has warmed the porcelain, 11 favorite Constellations appear. #5666