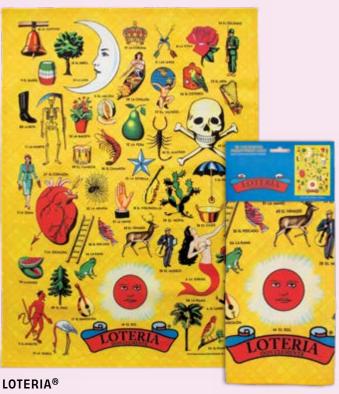

#### LOTERIA® BAG

RENAISSANCE

Since the early 1900s, Loteria® has traveled through Mexico - and throughout the world - making friends along the way! Now you can take the fun along - classic art and 42 bold, bright Loteria® card images.

Loteria® began in Renaissance Italy, traveled to Spain, then sailed to the New World, where Don Clemente Jacques reimagined their symbols. Steeped in the culture and history of Mexico, this dish towel will remind you of recipes handed down, meals with family and friends, and when the time comes to clear the table for a game of Loteria®... #5899

# **LOTERIA®**

Since the early 1900s, Loteria\* has traveled through Mexico – and throughout the world – making friends along the way! Loteria\* is a celebration of low-tech fun, spur-of-the-moment gatherings, and time well-spent with neighbors, friends, and family. Now you can take the fun along – classic art and 42 bold, bright Loteria card images. Go everywhere with the Loteria\* Zipper Bag. #5922