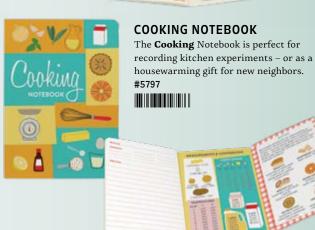

# NOTEBOOKS

\$2.25 / \$3.00 CDN · MULTIPLES OF 6

The Unemployed Philosophers Guild makes dozens of pocket **Notebooks** to keep you organized and inspired. Your ideas deserve better than a boring white pad – so give them a launch pad!  $3\frac{1}{2}$ " × 5" (9 × 13 cm) | 48 PP. | 120 GSM PAPER