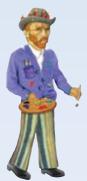

### **BOB ROSS SELF-PAINTING MUG**

On the cold mug, Bob Ross's image reminds you to find time in your life to create. When you pour a hot beverage, his painting appears to inspire you. 14 oz./400 mL #4961