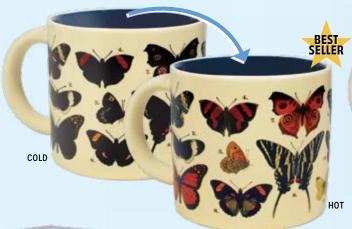

#### **BUTTERFLIES**

Pour hot water to witness 18 real butterfly species reveal their true colors. 14 oz./400mL #5568