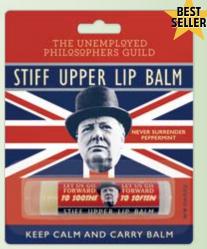

onfess,

"Boss, that haircut makes you look like an eel."



9-H00K DISPLAY #5103 SEE PAGE 89 

# **BEST-SELLERS**



ALICE IN WONDERLAND CURIOUSER AND CURIOUSER #5402







READ MY LIP BALM POE'S RAVEN #5746 



FRIDA KAHLO'S ON THE LIPS OF DREAMS

citrus #5316



WINNIE-THE-POOH HUNNY LIP BALM

honey **#5929** 





FREUD'S ORAL FIXATION

eucalyptus mint #5319





O-BALM-A
peppermint #5338



ALBERT EINSTEIN'S FAMOUS FORMULA FOR THE LIPS

unflavored #5368



JANE AUSTEN'S FINEST BALM

peppermint #5318



ALICE IN WONDERLAND CURIOUSER AND CURIOUSER

citrus **#5402** 



CALAMITY JANE'S LEGENDARY LIP ELIXIR

eucalyptus mint #5543



ROSIE THE RIVETER'S HARD-WORKING LIP BALM

peppermint #5367





WM. SHAKESPEARE'S MIDSUMMER NIGHT'S BALM cherry #5317



ORIGINAL SIN LIP BALM apple #5928



STIFF UPPER LIP BALM peppermint #5366

# READ MY LIP BALM

Under each clever label of **Read My Lip Balm** is a literary wonder under wraps. Unroll the wrapper to read a little poetry, a little whimsey, a little drama – and savor the work of a favorite writer whenever you reapply.



PEEL & REVEAL

BACK OF CARD HIGHLIGHTS THE

REVEAL





# **ROMEO & JULIET**

Pear of star-cross'd lovers flavor UNDER THE WRAPPER: Shakespeare's Romeo and Juliet (balcony scene excerpt) #5743





# **JABBERWOCKY**

Looking-Glass Eucalyptus Mint flavor UNDER THE WRAPPER: Lewis Carroll's Jabberwocky (entire poem) #5744





# POE'S RAVEN

Chilling Peppermint flavor UNDER THE WRAPPER: Edgar Allan Poe's The Raven (poem excerpt) #5746



# T-SHIRTS

\$11.50 / \$14.00 CDN (+\$1.00 FOR XXL) · MULTIPLES OF 2/SIZE