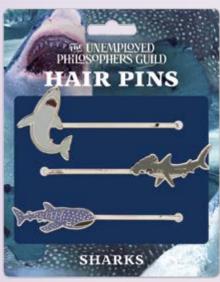

#### **SHARKS**

Feeling misunderstood? Maybe you're just intense (**Great White Shark**), calm and levelheaded (**Hammerhead Shark**), or a gentle, easy-going beauty (**Whale Shark**). These Sharks get you. Respect. **#5776** 