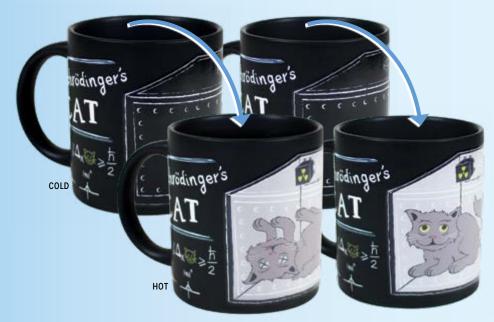

#### SCHRÖDINGER'S CAT MUG SET

Pour hot water into these two identical heat-transforming mugs to reenact Erwin Schrödinger's famous thought experiment. Schrödinger's cats have been fine – and not – and both – since 1935 and we're still... concerned. Enjoy a hot beverage with a friend! Two mugs, each 10 oz /300 mL #4565

**\$14.00** / \$20.00 CDN Multiples of 2.