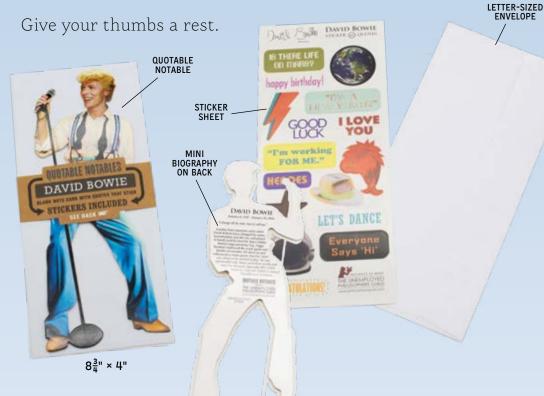

# F NOIABLES

\$1.75 / \$2.50 CDN · MULTIPLES OF 6

The Unemployed Philosophers Guild does not believe in dashing off a thumb-typed text when you can send a handsome Quotable Notable card. Each one comes packaged in an acetate sleeve with a brief biography on the back, an envelope, and its own colorful sticker sheet filled with quotes, images, and greetings so you can customize your card.

1. OPEN YOUR QUOTABLE NOTABLE

2. ADORN YOUR **MESSAGE** 

3. TUCK INSIDE THE ENVELOPE

4. SEND OFF RIGHT AWAY!