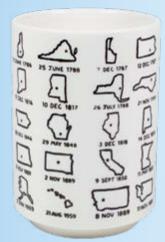

#### IT'S HARD TO GET A HANDLE ON THE UNITED STATES

This porcelain cup is made in the style of a traditional Japanese tea cup and debossed with original drawings of all 50 states...in the order they joined the United States!
9 oz./26omL #5383