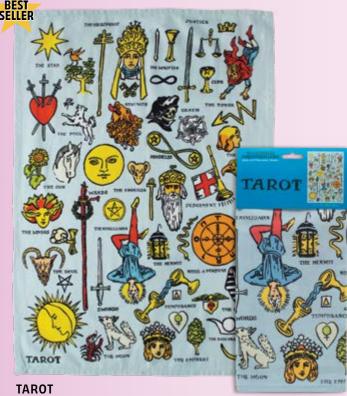

# **BEST-SELLERS**

#5862 SEE PAGE 89

OWL TOWEL #5837

The entrancing Tarot dish towel features imagery from the *Rider Waite* tarot deck. Let it hang from the handle of your oven... or from your fridge... suspended in time... as you make a decision about dinner... #5838

# TAROT

\$8.75 / \$12.00 CDN · MULTIPLES OF 4

The Horror Tarot reimagines the traditional Tarot, with 78 unique cards set in the world of horror comics and illustration, horror movies, fan magazines, and paperbacks. Whether divination or revelation, each tarot reading is an invitation to hours of engagement – on your own or in the company of friends. #5829

## DECKS

Tarot decks were 15th century playing cards – later tools for divination. Pulp magazines peaked with Depression-era longing for escapism – living on in modern forms and genres. Both Pulp and Tarot are sources of stories that stir primal responses – love and bravery, fear and happiness, suspense and surprise – to give us a chance to reimagine ourselves. The Pulp Tarot recasts the Tarot deck with characters from the history of pulp illustration. Each member of this new ensemble brings a fresh POV, unexpected insight... What thrilling sense of discovery will this unique collection bring to your narrative? #5735

This complete 78-card Tarot deck with Space-Age art is inspired by 70 years of futuristic illustration. Gaze in awe as robots, aliens, astronauts and bug-eyed monsters interact with the immortal imagery of the Tarot. The Sci-Fi Tarot Instruction Book guides you through the Major Arcana and all four suits of the Minor Arcana. The future has never looked so retro. #5902