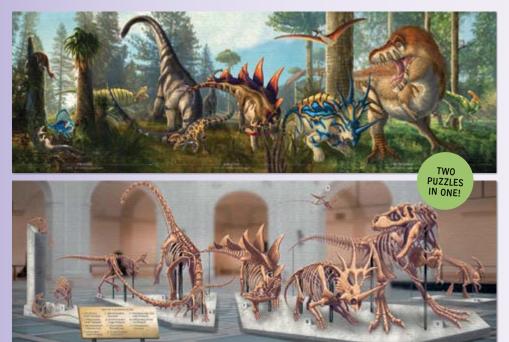

# AGE OF THE DINOSAURS

Put together one side to see these terrible lizards come to life in their Mesozoic Era habitat - then take it apart and reassemble the dinosaur skeleton exhibit in your local museum. UPG's Age of the Dinosaurs doublesided Jigsaw Puzzle is two puzzles in one for long-lasting fun!

1134" × 3538" (30cm × 90cm) #5686