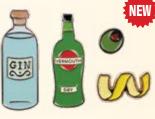

## COCKTAILS! ENAMEL PINS

A fresh take on classic cocktails! Five popular drinks – five sets of cocktail ingredient pins – five crisp, clear, step-by-step recipes on the back of every pin card.

AVAILABLE JANUARY

**\$7.50** / \$9.50 CDN Multiples of 4.

MARTINI #5924

MOJITO #5926