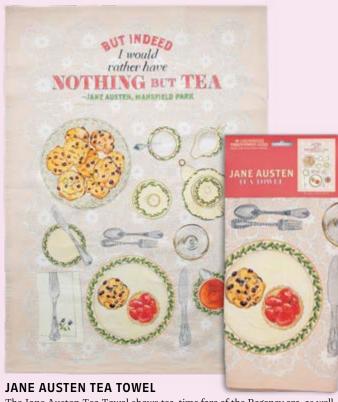

The enticing Literary Tastes dish towel serves up 18 savory quotes about food to enjoy between writers. #5839

The Jane Austen Tea Towel shows tea-time fare of the Regency era, as well as Austen family Wedgwood ware (with oak leaf pattern). A pot of hot tea (with cream and sugar) and the warm currant rout-cake served beside a tart with fresh strawberries will entice you to join the party. #5898