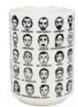

### MUG SHOTS . \$9.00 / \$11.00 CDN . MULTIPLES OF 4

Lucky Luciano. Al Capone. Machine Gun Kelly. Pretty Boy Floyd. Ready to throw one back with America's Most Wanted? Break out a set of Mug Shots – shot glasses featuring six nefarious characters, complete with mug shots and rap sheets. Do YOU have the nerve to set 'em up? #1838