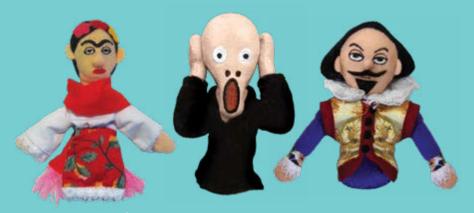

# AGNETIC PERSONALITIES

\$3.90 / \$5.20 CDN · MULTIPLES OF 6

Every **Magnetic Personality** is a puppet on your finger and a magnet on your fridge or locker. Each original design captures the personality of a remarkable individual...

## **BEST-SELLERS**

MONTY PYTHON BLACK KNIGHT #5742

EDGAR ALLAN POE #5079

BOB ROSS<sup>®</sup> #5083

ROSIE THE RIVETER #5098

FRIDA KAHLO #5091

#### FRIDA KAHLO

Frida Kahlo immortalized her pet Monkey in the self-portrait, "Fulang-Chang and I." #5091