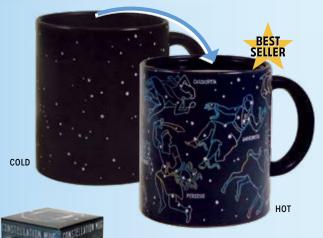

#### CONSTELLATION

Have coffee with the stars. Pour a hot beverage and 11 constellations emerge. 12 oz./350 mL #2762