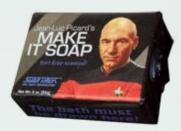

JEAN-LUC PICARD'S MAKE IT SOAP

Earl Grey, spice **#5420** 

**SPOCK SOAP** 

peppermint aloe, exfoliating #5673

**CAPTAIN KIRK SOAP** 

herbal scent #5814

THE BORG SOAP

fresh milk, cocoa butter #5884