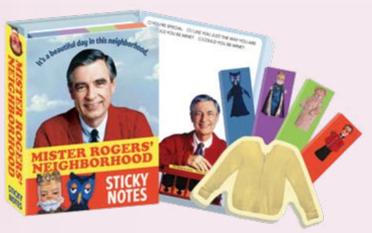

### MISTER ROGERS' NEIGHBORHOOD

This booklet is filled with message-friendly sticky notes: page markers with puppet images – of of X the Owl, King Friday XIII, Daniel Striped Tiger, and Lady Elaine Fairchilde. The large notes show Mister Rogers with Trolley and the medium notes are in the shape of an extra sweater. #3820