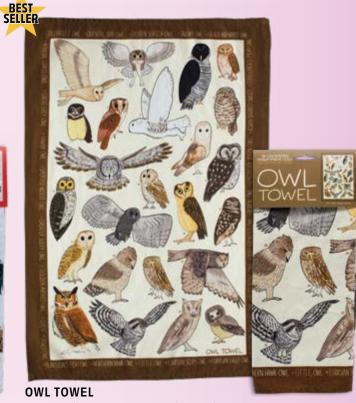

Behold – it's the Owl Towel and it's a hoot! Fix your gaze upon 24 species of owl... Who will blink first? (You will – no contest. It will be you.) #5837

Not just a beautiful kitchen accessory – this Geologic Time dish towel features key events and fossils for 26 eons, epochs, and eras. That's right: for the last 4.55 billion years, everything was leading up to drying the dishes. Kind of puts things in perspective. #5841