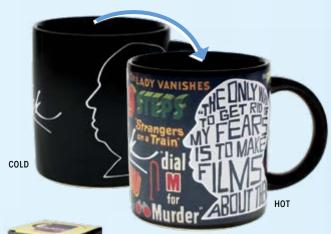

#### ALFRED HITCHCOCK

This mug makes you shiver (add ice) and sweat (add hot water). Transforms to reveal 13 Hitchcock movie titles! 12 oz./350 mL #5360 

COLD