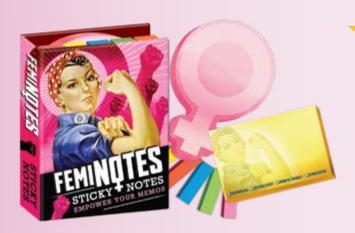

#### **FEMINOTES**

What do women want? Sticky notes! Each Feminotes booklet comes with more than 100 die-cut sticky notes for all occasions. #1818