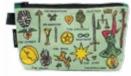

#### **SCI-FI TAROT**

This complete 78-card Tarot deck with Space-Age art is inspired by 70 years of futuristic illustration. Gaze in awe as robots, aliens, astronauts and bugeyed monsters interact with the immortal imagery of the Tarot. The Sci-Fi Tarot Instruction Book guides you through the Major Arcana and all four suits of the Minor Arcana. The future has never looked so retro. #5902 AVAILABLE JANUARY

\$8.75 / \$12.00 CDN Multiples of 4.

This complete 78-card Tarot deck with Space-Age art is inspired by 70 years of futuristic illustration. Gaze in awe as robots, aliens, astronauts and bug-eyed monsters interact with the immortal imagery of the Tarot. The Sci-Fi Tarot Instruction Book guides you through the Major Arcana and all four suits of the Minor Arcana. The future has never looked so retro. #5902