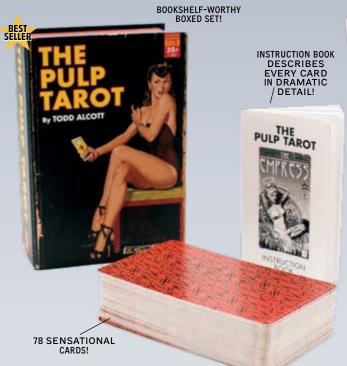

## DECKS

Tarot decks were 15th century playing cards – later tools for divination. Pulp magazines peaked with Depression-era longing for escapism – living on in modern forms and genres. Both Pulp and Tarot are sources of stories that stir primal responses – love and bravery, fear and happiness, suspense and surprise – to give us a chance to reimagine ourselves. The Pulp Tarot recasts the Tarot deck with characters from the history of pulp illustration. Each member of this new ensemble brings a fresh POV, unexpected insight... What thrilling sense of discovery will this unique collection bring to your narrative? #5735