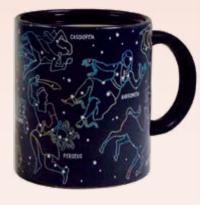

#### CONSTELLATION

Have coffee with the stars. Pour a hot beverage and 11 constellations emerge. 12 oz./350 mL #2762