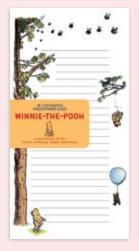

#### WINNIE-THE-POOH NOTEPAD

This fun and colorful Winniethe-Pooh Notepad features practically everybody from Hundred Acre Wood – Eeyore, Tigger, Kanga, Roo, Rabbit... and Christopher Robin. Four different designs showcase four different adventures! #5935 AVAILABLE JANUARY

#### WINNIE-THE-POOH

This fun and colorful Winnie-the-Pooh Notepad features practically everybody from Hundred Acre Wood - Eeyore, Tigger, Kanga, Roo, Rabbit... and Christopher Robin. Four different designs showcase four different adventures! #5935