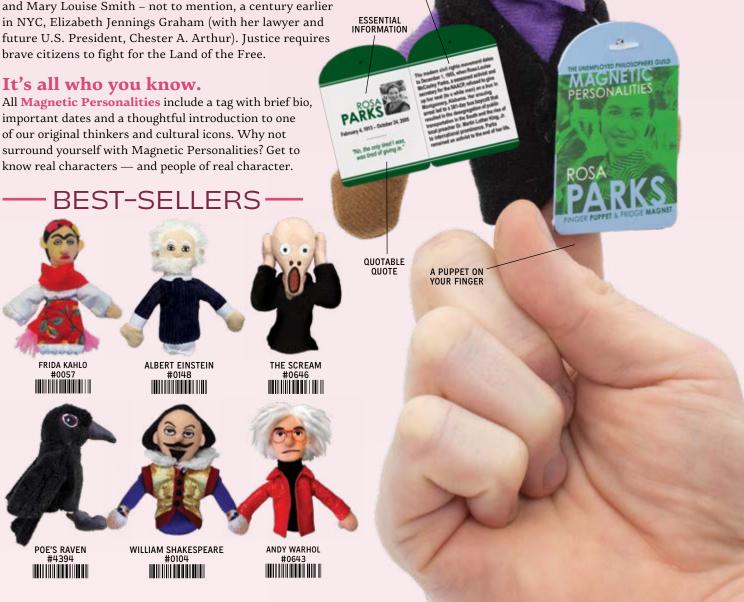

# AGNETIC PERSONALITIES

\$3.90 / \$5.20 CDN · MULTIPLES OF 6

Every **Magnetic Personality** is a puppet on your finger and a magnet on your fridge or locker. Each original design captures the personality of a remarkable individual...

### Do you know this woman?

On December 1, 1955, the "Matriarch of the Civil Rights Movement" was jailed for defiance of unjust laws. Principled and soft-spoken, this long-time activist risked safety, life, and livelihood protesting segregation.

### Of course you do!

Rosa Parks joined countless patriots before her, such as Claudette Colvin, Aurelia E. S. Browder, Susie McDonald, and Mary Louise Smith - not to mention, a century earlier in NYC, Elizabeth Jennings Graham (with her lawyer and future U.S. President, Chester A. Arthur). Justice requires brave citizens to fight for the Land of the Free.

BRIEF BIOGRAPHY

DRESSED IN PERIOD CLOTHING & ACCESSORIES