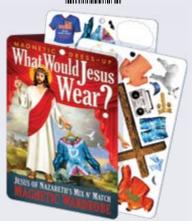

# MAGNETIC PLAY SETS

STAR TREK #5750

MONTY PYTHON'S FLYING PLAY SET
#5625

RBG'S DRESS TO DISSENT
#5503

MISTER ROGERS' HELLO, NEIGHBOR!

WHAT WOULD JESUS WEAR?

\$6.00 / \$7.75 CDN · MULTIPLES OF 4 · 2 3/4 / 7 CM DIA.