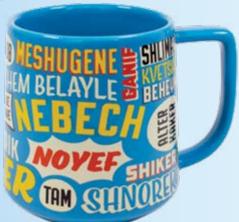

#### **YIDDISH INSULTS**

Some occasions in life call for a bon mot - others demand this Yiddish Insults mug.

14 oz./400 mL **#5508** 

Earn a merit badge on your coffee break. Ropes included! 12 oz./350 mL #3822