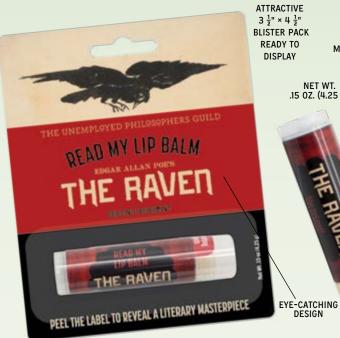

Lip Balms from The Unemployed Philosophers Guild are delicious, highquality concoctions wrapped up in fetching and fun-to-read packages.

**ATTRACTIVE**  $3\frac{1}{2}$ " ×  $4\frac{1}{2}$ " BLISTER PACK **READY TO DISPLAY** 

# READ MY LIP BALM

Under each clever label of **Read My Lip Balm** is a literary wonder under wraps. Unroll the wrapper to read a little poetry, a little whimsey, a little drama – and savor the work of a favorite writer whenever you reapply.

# POE'S RAVEN

Chilling Peppermint flavor UNDER THE WRAPPER: Edgar Allan Poe's The Raven (poem excerpt) #5746