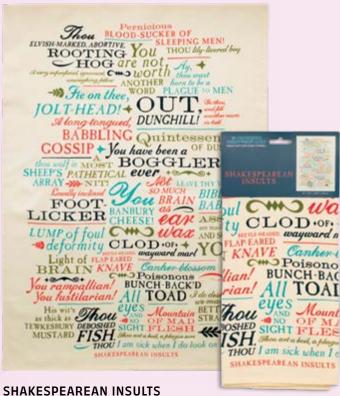

#### SHAKESPEAREAN INSULTS

The Bard's best put-downs. 14 oz./400 mL #0065

Provide the feast! And bid the guests! They have a plentiful lack of wit. With friends like yours, you'll need plenty of these high-brow low-brow taunts of the Bard's. Here are 34 of them – and we only tell you that to prevent you taking off your shoes to count. #5897