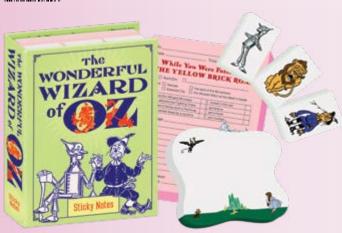

#### THE WONDERFUL WIZARD OF OZ

Featuring L. Frank Baum's unforgettable characters and classic illustrations by W.W. Denslow. #4737