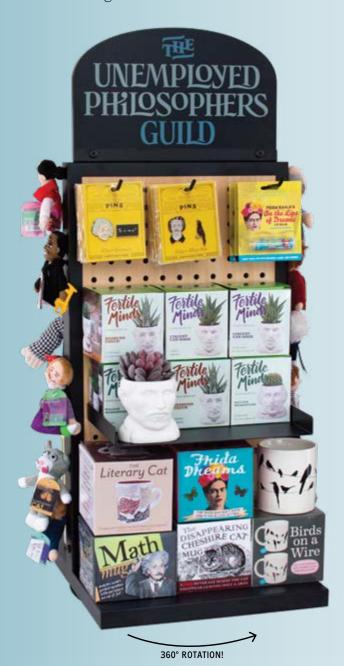

They are guaranteed to grant your desires ("I need romantic lighting") and aid the powerless ("I need light until the power comes back on").

COUNTERTOP SECULAR SAINTS **CANDLE DISPLAY** #3804

SEE PAGE 89 