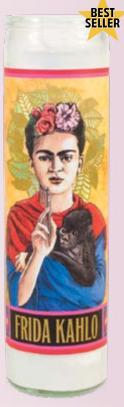

#### FRIDA KAHLO

Three distinctive hair pins pay tribute to the artist and her work! A **Butterfly** – a **Parrot** – and **Frida** – add life and glamor to your everyday style. #5708

#### FRIDA KAHLO

Frida Kahlo immortalized her pet Monkey in the self-portrait, "Fulang-Chang and I." #5091