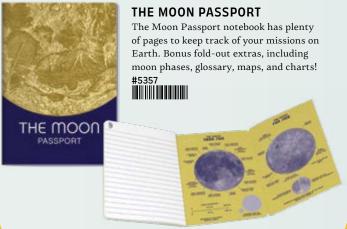

#### THE MOON

HERE **MEN FROM THE PLANET EARTH**FIRST SET FOOT UPON THE **MOON** JULY
1969 A.D. **"WE CAME IN PEACE FOR ALL MANKIND"** (as it says on the plaque they left on the Moon!)
#5775