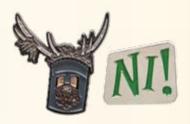

#### **MONTY PYTHON TROJAN RABBIT**

Trojan Rabbit Enamel Pins honor King Arthur's quest with enough glory for the likes of your lapel. #5844

#### **MONTY PYTHON** KNIGHT WHO SAYS "NI!"

Affix ye these Knight Who Says "Ni!" pins enamelèd – upon raiment or pack of the back then stride ye forth, demanding sacrifice... of shrubbery. #5845

THE UNEMPTONED
HIGS PHERS GUILD