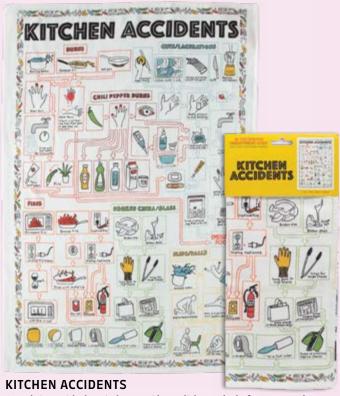

Spend time with the Kitchen Accidents dish towel – before you need to know your first aid skills are rusty and the fire extinguisher expired. You'll find dozens of tips, best practices, remedies, supplies to have on hand – bread and aloe, eye wash and duct tape...always duct tape... Accidents happen. This handy dish towel shows you how to contend with them. #5842