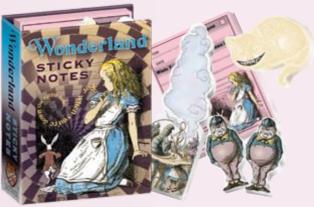

#### WONDERLAND

Sticky notes and page markers with Alice, the White Rabbit, the Cheshire Cat, the Caterpillar, Tweedledee and Tweedledum... for when you're stuck down a rabbit hole or in a cubicle. #2781