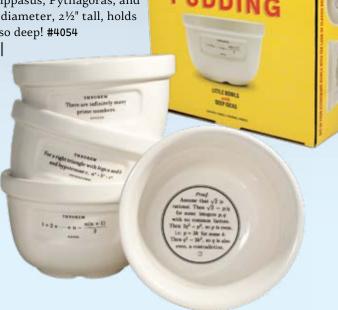

# THE PROOF IS IN THE PUDDING BOWLS \$14.50 / \$18.00 CDN MULTIPLES OF 4

Here's the logical gift for the math lover in your life! A set of four ceramic pudding bowls with the proofs to classic theorems of Euclid, Hippasus, Pythagoras, and Gauss. 4" diameter, 2½" tall, holds 8 oz. Yet so deep! #4054