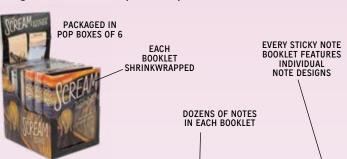

MISTER ROGERS #3885

BOB ROSS® #5301

VINCENT VAN GOGH #0210

ANDY WARHOL #0939

FRANK LLOYD WRIGHT #0589

\$3.75 / \$5.25 CDN · MULTIPLES OF 6

Our handy, eye-catching Sticky Note Booklets hold dozens and dozens of notes and page markers with individual designs. They're better than a memo pad and more fun than those oh-sosquare ordinary sticky notes.