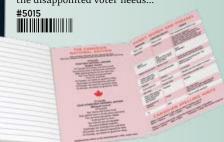

#### **CANADA PASSPORT**

After every election, one party always threatens to head for the Great White North. This Canada Passport notebook is filled with entertaining facts and features

the disappointed voter needs...