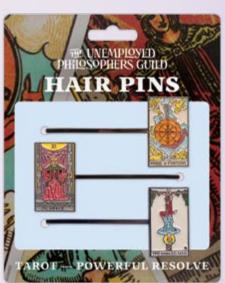

#### **TAROT - RIGHTEOUS FEMININE**

Perceptive High Priestess, creative **Empress**, resolute **Strength** – a trio of Greater Arcana figures bringing Virtue, vitality, and a powerful Feminine Energy. **#5804** 

#### TAROT - POWERFUL RESOLVE

Heralds of change, Wheel of Fortune, **Justice**, a **Hanged Man** attend to the inevitable, ordain and bear judgment in suspense. Shatter. Adapt, grow, transform, mending among shards until powerful. **#5803** 