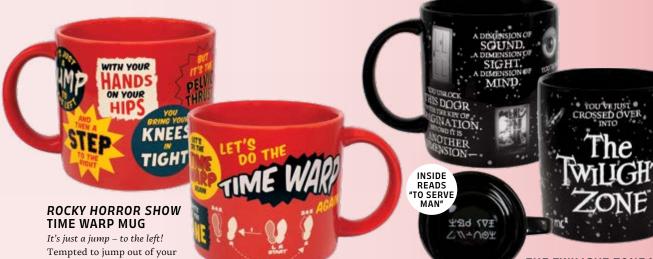

AVAILABLE JANUARY

**\$4.25** / \$5.75 CDN Multiples of 6.

It's just a jump – to the left!
Tempted to jump out of your chair? Even before the coffee's poured, this officially-licensed Rocky Horror Show Time Warp mug adds a welcome jolt to the morning! 14 oz. | 400 mL #5915 AVAILABLE JANUARY

**\$7.00** / \$9.50 CDN Multiples of 4.

THE TWILIGHT ZONE MUG

Submitted for your approval: The *Twilight Zone* mug featuring quotes and imagery from the original series... Next stop – caffeination. 12 oz. | 350 mL #5916 AVAILABLE JANUARY

#### **ROCKY HORROR SHOW MUG**

Hot Patootie without burning your hands. 14 oz. / 400 mL #5857

#### **ROCKY HORROR SHOW TIME WARP MUG**

It's just a jump to the left with this officially-licensed  $\it Rocky Horror Show Time Warp mug!$  14 oz. / 400 mL #5915

#### THE TWILIGHT ZONE MUG

Submitted for your approval: The Twilight Zone ceramic mug in its intriguing gift box, both featuring quotes and imagery from the original series... 12 oz. / 350 mL **#5916** 