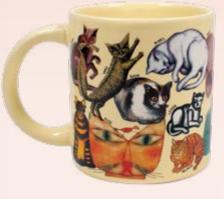

#### THE ARTISTIC CAT

This transfixing mug understands inspiration is elusive. Unpredictable. Pounces, stirs things up. Features artists' portraits of these beautiful muses. 12 oz./350 mL #5529

The Artistic Bird Mug captures images of 22 top-flight birds of art. 12 oz./350 mL #5873