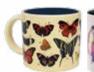

#### **BUTTERFLIES**

Pour hot water to witness 18 real butterfly species reveal their true colors. 14 oz./400mL #5568