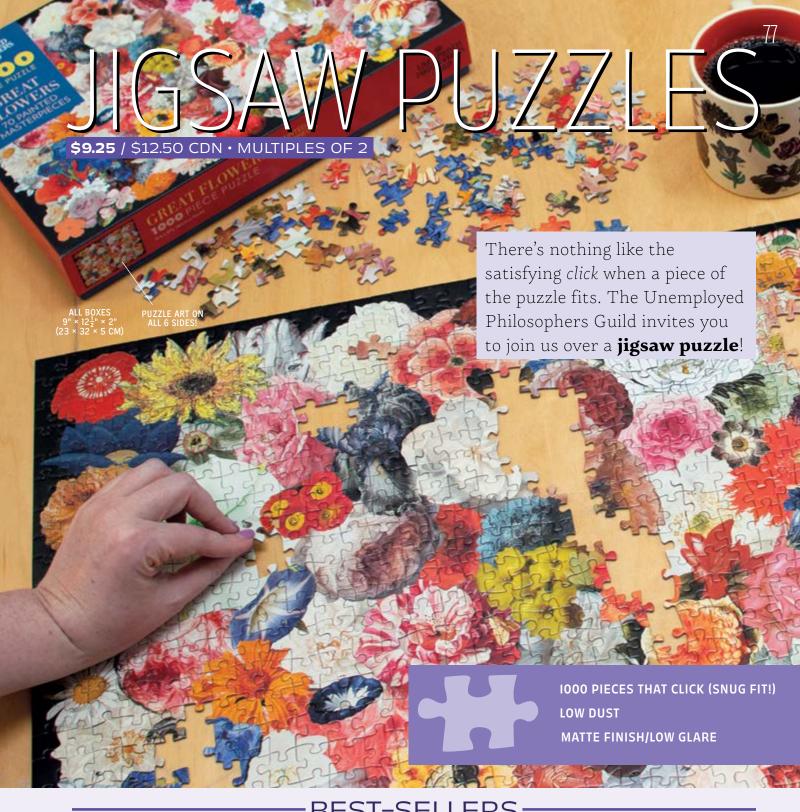

# **GREAT FLOWERS**

We've gathered the most beautiful blossoms ever painted to bring you the Great Flowers jigsaw puzzle. Pick a forget-me-not (Jan van Kessel the Elder), a rowdy sunflower or two (guess who!) and a rose (Manet) is a rose (Klimt) is a rose (Fantin-Latour) More than 70 flowers, with no two alike.  $19\% \text{ "} \times 27\% \text{ "} (50\text{cm} \times 70\text{cm}) \text{ #5753}$ 