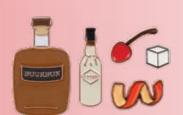

#### **OLD FASHIONED**

"The Old Fashioned Whiskey Cocktail" - or Old Fashioned - is a proper cocktail: "spirits of any kind, sugar, water, and bitters" - and is the first known drink with all four "cock-tail" components. #5927