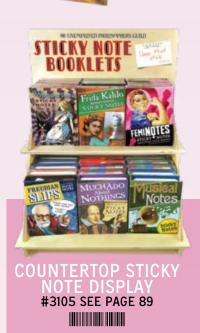

These blissful pin trios are colorful **enamel accessories** with unexpected designs. Go ahead – show the world what's on your mind!

APPROX.  $2\frac{1}{2}$ " / 6 CM LENGTH

9-HOOK DISPLAY #5103 SEE PAGE 89

THE EXPENSES

9-H00K **DISPLAY** #5103 SEE PAGE 89 

**REAL** flavors you like

NO butylthis, parathat, or methylwhatever

NO mineral oil

NO battery acid

NO truth serum that makes you confess,

"Boss, that haircut makes you look like an eel."

9-H00K DISPLAY #5103 SEE PAGE 89 