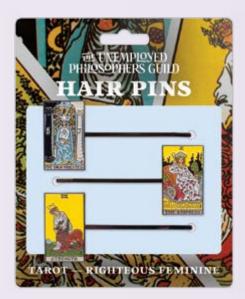

#### **TAROT - RIGHTEOUS FEMININE**

Perceptive High Priestess, creative **Empress**, resolute **Strength** – a trio of Greater Arcana figures bringing Virtue, vitality, and a powerful Feminine Energy. **#5804** 