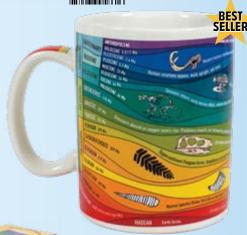

#### **GEOLOGIC TIME**

Our Geologic Time mug will remind you of your days as an amateur paleontologist digging in the yard and collecting shells on the beach. 4.56 billion years in the making. 14 oz./400 mL #5019