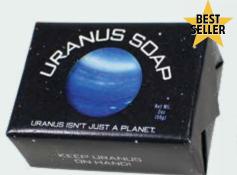

#### TRUMP'S SMALL HAND SOAP

cucumber, olive oil #4633

**URANUS SOAP** 

unscented #4522

**METEOR SHOWER SOAP** 

honey and oatmeal, exfoliating #5226

**EINSTEIN'S BATH-TIME CONTINUUM** 

almond, cocoa butter #4410