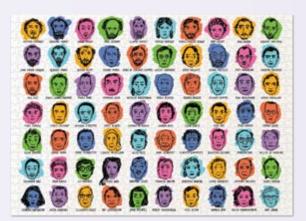

### MUG SHOTS . \$9.00 / \$11.00 CDN . MULTIPLES OF 4

Lucky Luciano. Al Capone. Machine Gun Kelly. Pretty Boy Floyd. Ready to throw one back with America's Most Wanted? Break out a set of Mug Shots – shot glasses featuring six nefarious characters, complete with mug shots and rap sheets. Do YOU have the nerve to set 'em up? #1838