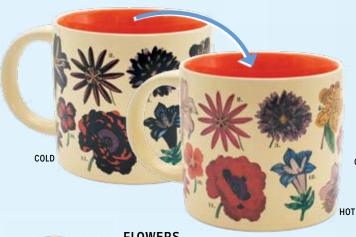

#### **FLOWERS**

Pour in hot water and watch 18 different species of Flowers appear - in dazzling color! This wonder of nature (and heat-changing science) transforms any table! 14 oz./400mL #5771