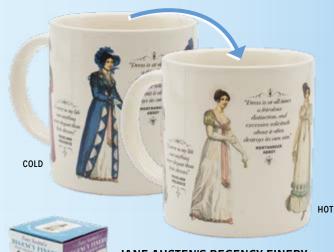

#### JANE AUSTEN'S REGENCY FINERY

When the mug is warm, the young ladies change into lovely evening attire. 12 oz./350 mL #5690 