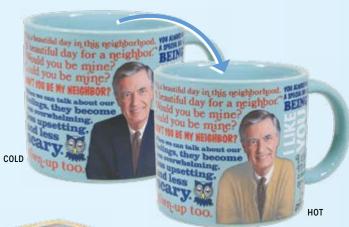

#### MISTER ROGERS SWEATER CHANGING

When you add hot water, he changes into his cardigan! 14 oz./400 mL #3748