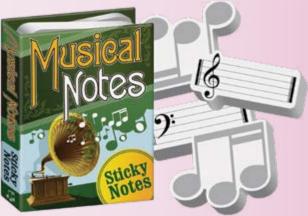

#### **MUSICAL NOTES**

Each booklet contains more than 200 sticky notes shaped like notes and staves, for the bass and treble clef, to help you bring harmony to all your projects. #0532