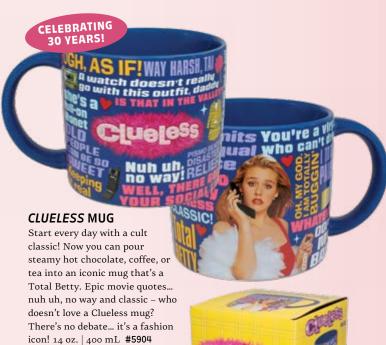

#### **CLUELESS MUG**

Start every day with a cult classic – and a celebration! Now you can pour steamy hot chocolate, coffee, or tea into an iconic mug that's a *Total Betty*. 14 oz. / 400 mL **#5904** 