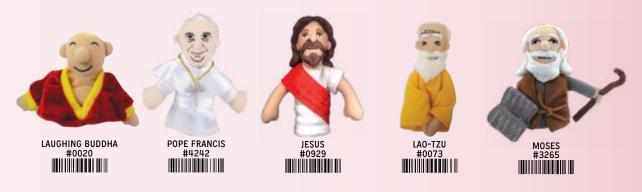

## **WORLD RELIGIONS**

ANGEL (GIOTTO) #0983

POPE FRANCIS #4418

JESUS #0935

MOSES #0940