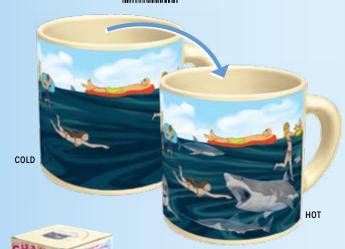

# VAN GOGH TRANSFORMING SELF-PORTRAIT MUG

Pour in a hot beverage and watch the famous painter's ear disappear. 10 oz./300 mL #0125

SHARK!

Add hot coffee or tea and stay out of the water.  $^{14}$  oz./400 mL #2985

Hot beverages reveal the coral reef and colorful creatures beneath. 14 oz./400mL #5833