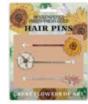

## PINS

\$8.00 / \$9.50 CDN · MULTIPLES OF 4

Decorative **Hair Pins** tame your mane – but that's all that's tame about them!

These flat pins are crafted to hold all hair types in place. And they're not just useful – they make an impression!

These blissful pin trios are colorful **enamel accessories** with unexpected designs. Go ahead – show the world what's on your mind!

APPROX.  $2\frac{1}{2}$ " / 6 CM LENGTH

9-HOOK DISPLAY #5103 SEE PAGE 89