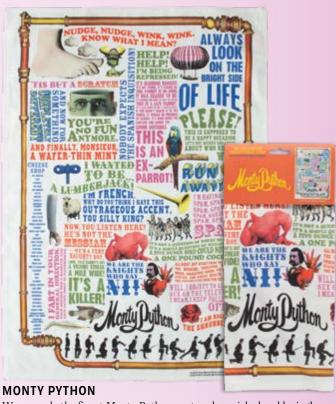

We use only the finest Monty Python quotes, dew-picked and lovingly printed with dozens of iconic illustrations – Arthur (King of the Britons), Harold (a clever sheep), delicate terms for a parrot (deceased), and easy-to-follow images approved by the Ministry of Silly Walks. #5828