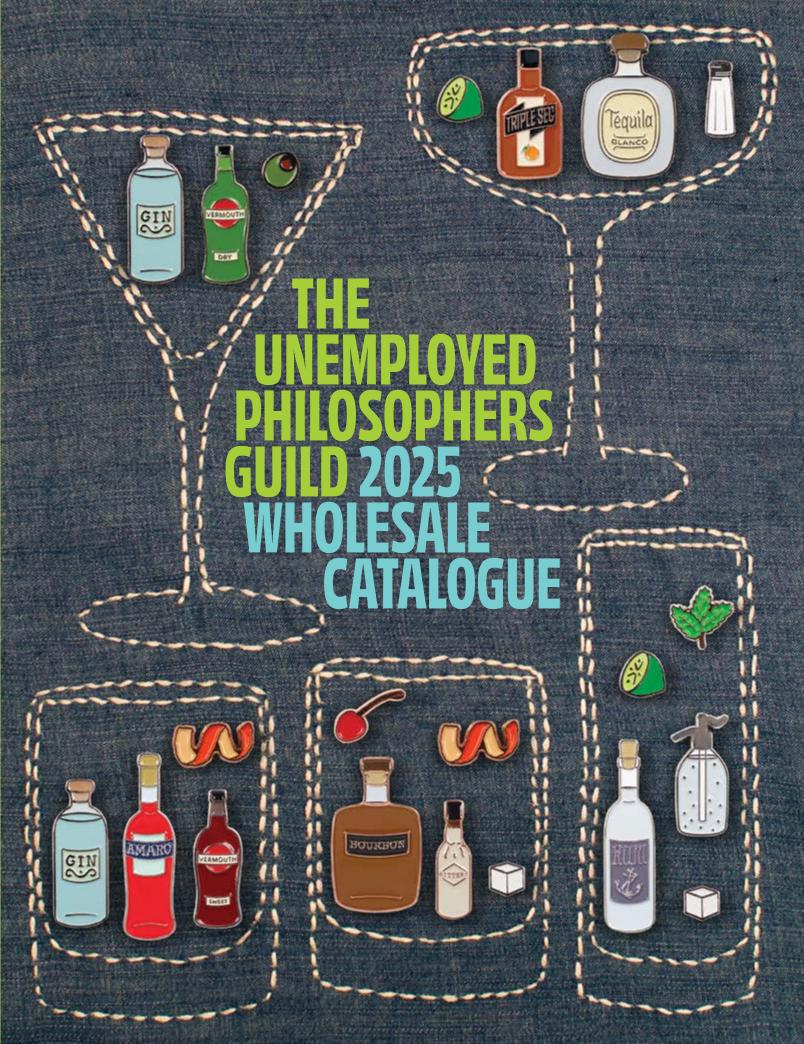

## COCKTAILS! ENAMEL PINS

A fresh take on classic cocktails! Five popular drinks – five sets of cocktail ingredient pins – five crisp, clear, step-by-step recipes on the back of every pin card.

AVAILABLE JANUARY

**\$7.50** / \$9.50 CDN Multiples of 4.

MARTINI #5924

MOJITO #5926

#### MARTINI

Make a name for yourself by reinventing the Martini - with your choice of an olive or a twist. #5924

#### **NEGRONI**

A classic Negroni is similar to an Americano - the cocktail James Bond orders early in the first book, Casino Royale - except the soda is left out... coincidentally making room for the gin. #5923

#### MOJITO

Whether you credit Sir Francis Drake's crew or mint julep-loving U.S. tourists in Cuba, the first known published recipe is nearly 100 years old, though it wasn't called a Mojito until 1931. #5926

#### **MARGARITA**

Spanish for "daisy," the drink wasn't known as a Margarita until the 1950s. It's been making the rounds since the 1930s, leaving a trail of originators from Mexico to the U.S. to Britain (!). #5925

#### **OLD FASHIONED**

"The Old Fashioned Whiskey Cocktail" - or Old Fashioned - is a proper cocktail: "spirits of any kind, sugar, water, and bitters" - and is the first known drink with all four "cock-tail" components. #5927