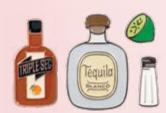

#### MARTINI

Make a name for yourself by reinventing the Martini - with your choice of an olive or a twist. #5924

#### **NEGRONI**

A classic Negroni is similar to an Americano - the cocktail James Bond orders early in the first book, Casino Royale - except the soda is left out... coincidentally making room for the gin. #5923

#### MOJITO

Whether you credit Sir Francis Drake's crew or mint julep-loving U.S. tourists in Cuba, the first known published recipe is nearly 100 years old, though it wasn't called a Mojito until 1931. #5926

#### **MARGARITA**

Spanish for "daisy," the drink wasn't known as a Margarita until the 1950s. It's been making the rounds since the 1930s, leaving a trail of originators from Mexico to the U.S. to Britain (!). #5925

#### **OLD FASHIONED**

"The Old Fashioned Whiskey Cocktail" - or Old Fashioned - is a proper cocktail: "spirits of any kind, sugar, water, and bitters" - and is the first known drink with all four "cock-tail" components. #5927