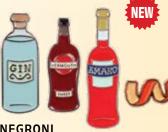

#### **NEGRONI**

A classic Negroni is similar to an Americano - the cocktail James Bond orders early in the first book, Casino Royale - except the soda is left out... coincidentally making room for the gin. #5923