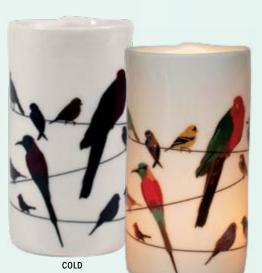

#### **BIRDS ON A WIRE**

This mug features 18 silhouettes of birds on a wire. Add hot water and watch the species appear in full color.

12 oz./350 mL #4**746** 

# **BIRDS ON A WIRE**

Black and white silhouettes perch on wires. Drop in a lit candle and be patient until the distinctive field marks and hues of 18 colorful species of Birds are revealed.

#5667