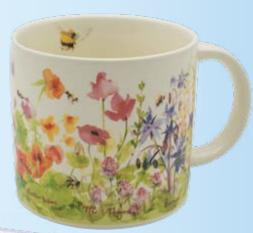

#### **BEE GARDEN**

A beautiful garden. A profusion of blooms. This Bee Garden mug features watercolor paintings of 13 species of flowers irresistible to pollinators (and the people who love them.) 14 oz. / 400 mL #5801