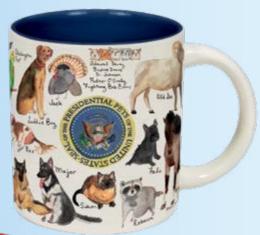

#### **PRESIDENTIAL PETS**

Speak softly and carry a big stick...so we can play "Fetch"! 12 oz. / 350 mL #5662

PRESIDENTIAL CAMPAIGN SLOGANS

29 classic slogans, from Adlai to Zachary. 14 oz./400 mL **#0978** 