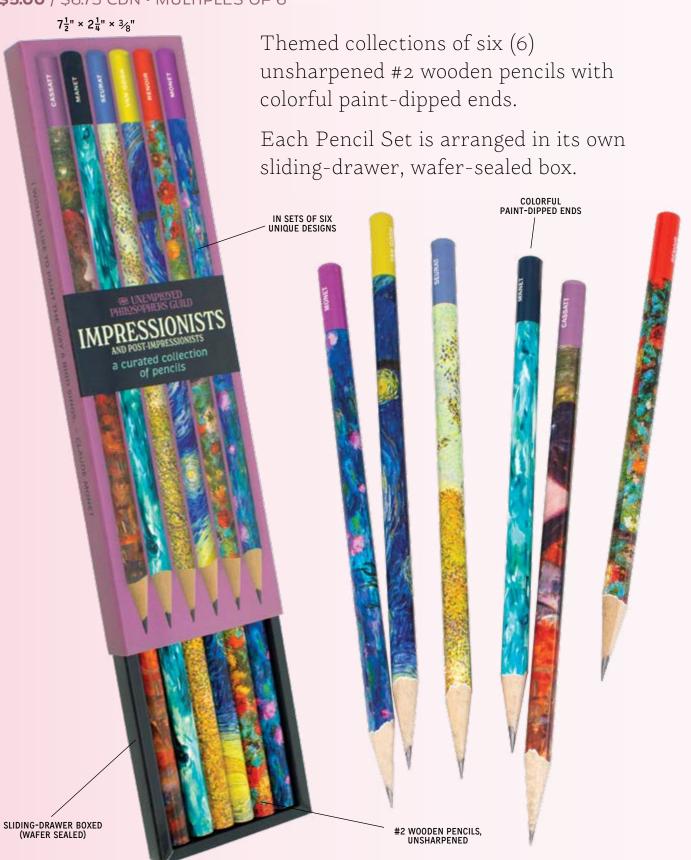

#### **FACES OF THE RENAISSANCE PENCIL SET**

Six masterful painters remind us: work takes effort – originality defines profound observation. Slide open the box, reveal a pocket gallery - beautiful art for inspiration; gorgeous pencils to carry it through. Hans Holbein the Younger / Sandro Botticelli / Jan Jansz Mostaert / Lavinia Fontana / Raphael / Leonardo da Vinci #5913 AVAILABLE FEBRUARY

> \$5.00 / \$6.75 CDN Multiples of 6.

#### **FACES OF THE RENAISSANCE**

Six masterful painters remind us: work takes effort - originality defines profound observation. Slide open the box, reveal a pocket gallery beautiful art for inspiration; gorgeous pencils to carry it through. Hans Holbein the Younger / Sandro Botticelli / Jan Jansz Mostaert / Lavinia Fontana / Raphael / Leonardo da Vinci #5913