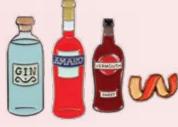

## COCKTAILS! ENAMEL PINS

A fresh take on classic cocktails! Five popular drinks – five sets of cocktail ingredient pins – five crisp, clear, step-by-step recipes on the back of every pin card.

AVAILABLE JANUARY

**\$7.50** / \$9.50 CDN Multiples of 4.

MARTINI #5924

MOJITO #5926