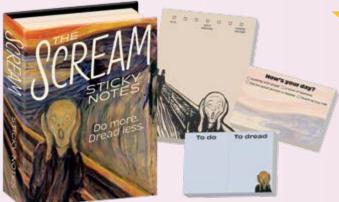

#### SCREAM NOTES

Pssst. Want to get someone's attention? Scream. These sticky notes – large and small – help you say the loud part out quiet. #5754