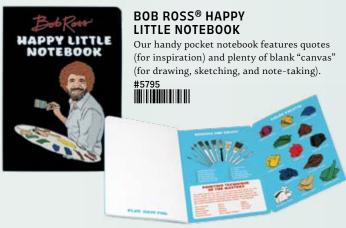

# NOTEBOOKS

\$2.25 / \$3.00 CDN · MULTIPLES OF 6

The Unemployed Philosophers Guild makes dozens of pocket **Notebooks** to keep you organized and inspired. Your ideas deserve better than a boring white pad – so give them a launch pad!  $3\frac{1}{2}$ " × 5" (9 × 13 cm) | 48 PP. | 120 GSM PAPER

## THE UNEMPLOYED PHILOSOPHERS GUILD

Our pocket notebook features crucial data and gridded pages festooned with UPG's March of Progress.