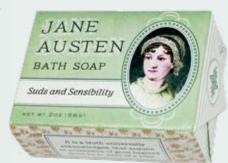

#### JANE AUSTEN'S REGENCY FINERY

When the mug is warm, the young ladies change into lovely evening attire. 12 oz./350 mL #5690 

MONTY PYTHON'S LUMBERJACK SOAP

fresh-cut timber #5651

JANE AUSTEN BATH SOAP

lavender #4732

WINNIE-THE-POOH'S HUNNY SOAP

honey and oatmeal, exfoliating #5785