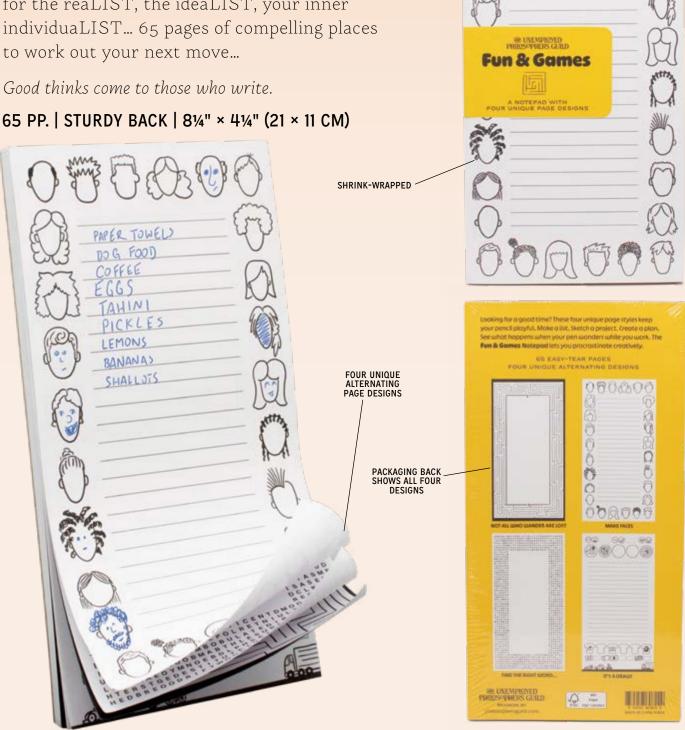

Not just for the grocery LIST... Notepads are for the reaLIST, the ideaLIST, your inner individuaLIST... 65 pages of compelling places to work out your next move...

#### **FUN & GAMES**

Looking for a good time? These four unique page styles keep your pencil playful. Make a list. Sketch a project. Create a plan. See what happens when your pen wanders while you work. The Fun & Games Notepad lets you procrastinate creatively. #5894