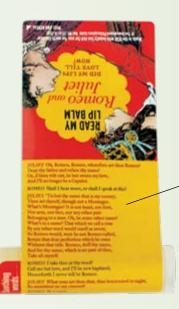

# READ MY LIP BALM

Under each clever label of **Read My Lip Balm** is a literary wonder under wraps. Unroll the wrapper to read a little poetry, a little whimsey, a little drama – and savor the work of a favorite writer whenever you reapply.

PEEL & REVEAL

BACK OF CARD HIGHLIGHTS THE

REVEAL

# **ROMEO & JULIET**

Pear of star-cross'd lovers flavor UNDER THE WRAPPER: Shakespeare's Romeo and Juliet (balcony scene excerpt) #5743