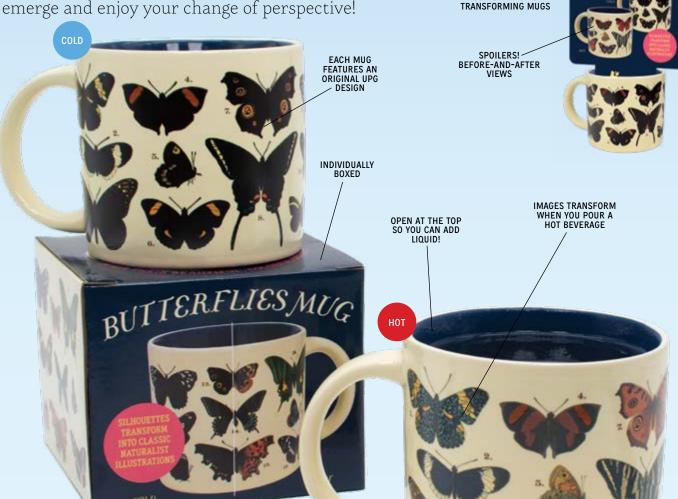

# TRANSFORMING MUGS

When you pour a steaming beverage into one of our heat-activated, color-changing **Transforming Mugs**, that changes everything – including the mug itself. Sip that lovely hot chocolate, coffee, or tea as new images emerge and enjoy your change of perspective!

#### **BUTTERFLIES**

Pour hot water to witness 18 real butterfly species reveal their true colors. 14 oz./400mL #5568