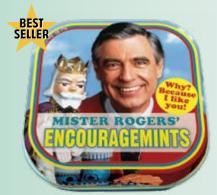

## **BEST-SELLERS**

BOB ROSS® HAPPY LITTLE MINTS #4960

EMPOWERMINTS #0949

MISTER ROGERS' ENCOURAGEMINTS #4230

JANE AUSTEN'S
PRIDE AND PEPPERMINTS
#5626

RETIREMINTS #2102

SHAKESPEARMINTS
SPEARMINT #0008

JANE AUSTEN'S
PRIDE AND PEPPERMINTS
PEPPERMINT #5626

MISTER ROGERS'
ENCOURAGEMINTS
PEPPERMINT #4230

BOB ROSS®
HAPPY LITTLE MINTS
PEPPERMINT #4960

"NEVERMORE" MINTS
PEPPERMINT #5921

ARTISTIC TEMPERAMINTS
FRIDA KAHLO
PEPPERMINT #5865

ARTISTIC TEMPERAMINTS
VINCENT VAN GOGH
SPEARMINT #5867

#### MISTER ROGERS

Mister Rogers and Trolley can say to someone you like: "Won't You Be My Neighbor"? #5097