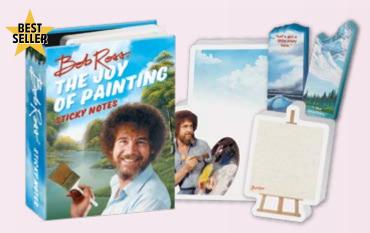

#### **BOB ROSS® THE JOY OF PAINTING**

The Bob Ross sticky note booklet has images of Bob Ross, a blank canvas, and his work as page markers. #5004