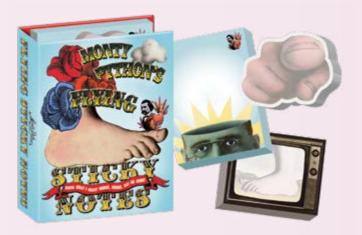

#### MONTY PYTHON'S FLYING STICKY NOTES

This sticky note booklet features classic Python iconography. And now for something completely sticky! #3048