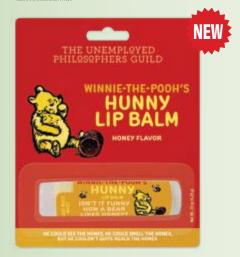

#### WINNIE-THE-POOH'S HUNNY LIP BALM

Oh, you could keep Winniethe-Pooh's Hunny Lip Balm in your honey-cupboard or a honey-pot – but it fits in your pocket or backpack. Now your lips can be moist and honeysweet without getting your paws sticky or bothering the bees. #5929

AVAILABLE JANUARY

**\$1.75** / \$2.50 CDN Multiples of 12.