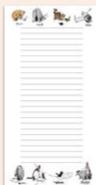

## **SEA LIFE**

Ever looked under the waves? There's plenty to write about below the surface. Four alternating original page designs with four different page formats: Great White Shark, Turtle Hatchlings, Kelp Forest, and Cetaceans (whales and dolphins). The salty Sea Life Notepad fits in your hand or beach bag with enough writing space to get granular. #5934

TURTLE HATCHLINGS

DNA REPLICATION NOTES FROM THE WWAY TEAM

STAR TREK

Whether you're planning to explore a Federation planet, treat crew members for Rigelian Fever, monitor the warp core, or chart an unknown star system, the Star Trek Notepad has plenty of room to document all the details you'll need to carry out your next mission in the Final Frontier. #5936