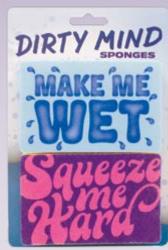

# SPONGES

**Dirty Mind** sponge sets are made with a soft side and a rough side – aren't we all? – and they always come in twos (sweet!) so you can have one in the kitchen *and* grab one for the bath.

RINSE CHARMING / YOU'RE A DISH #5807

TAKE ME IN THE KITCHEN /
HAVE ME IN THE BATH
#5808

**\$4.00** / \$5.50 CDN • MULTIPLES OF 6 4" × 23/4" × 11/4"

MAIN SQUEEZE / GET ME DIRTY #5809

MAKE ME WET / SQUEEZE ME HARD #5806

Every squishy, scrubby **Dirty Mind** sponge inspires you to keep things steamy. Be sure to have a few on hand for quick clean-ups, wiping delicate stemware, or buffing intricate fixtures.