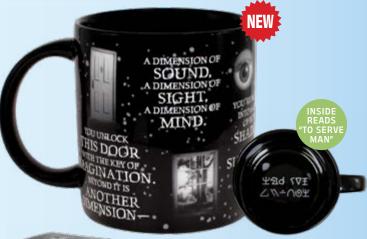

#### THE TWILIGHT ZONE MUG

Submitted for your approval: The Twilight Zone ceramic mug in its intriguing gift box, both featuring quotes and imagery from the original series... 12 oz. / 350 mL **#5916** 