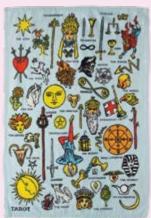

# TAROT

\$8.75 / \$12.00 CDN · MULTIPLES OF 4

The Horror Tarot reimagines the traditional Tarot, with 78 unique cards set in the world of horror comics and illustration, horror movies, fan magazines, and paperbacks. Whether divination or revelation, each tarot reading is an invitation to hours of engagement – on your own or in the company of friends. #5829