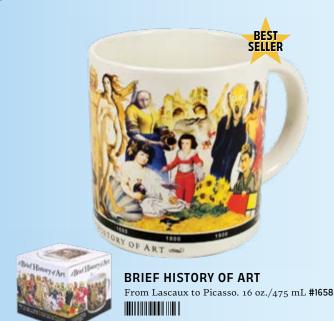

# A BRIEF HISTORY OF ART

From the Lascaux Cave paintings in prehistoric France... all the way to the Abstract end-of-the-20th-century USA, now you can relive the history of Western Art in a single weekend! Each time you assemble UPG's A Brief History of Art jigsaw puzzle, you receive an entire course in Art History in a mere fraction of the time!

11¾" × 35¾" (30cm × 90cm) #5630