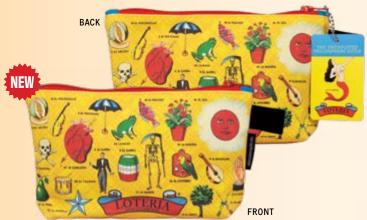

#### LOTERIA® BAG

RENAISSANCE

Since the early 1900s, Loteria® has traveled through Mexico - and throughout the world - making friends along the way! Now you can take the fun along - classic art and 42 bold, bright Loteria® card images.

**AVAILABLE JANUARY** 

**\$7.00** / \$9.50 CDN Multiples of 4.

CARE
INSTRUCTIONS
INSIDE - HAND
WASH ONLY