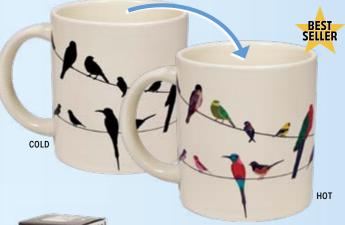

#### **BIRDS ON A WIRE**

This mug features 18 silhouettes of birds on a wire. Add hot water and watch the species appear in full color.

12 oz./350 mL #4**746** 