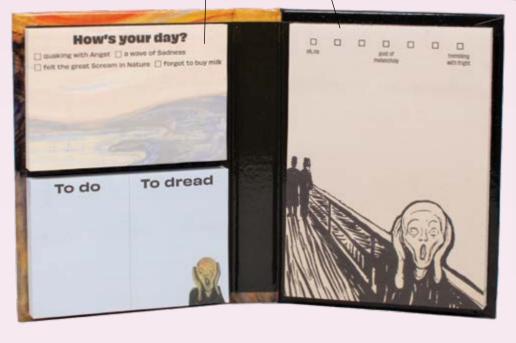

#### SCREAM NOTES

Pssst. Want to get someone's attention? Scream. These sticky notes – large and small – help you say the loud part out quiet. #5754