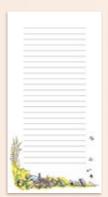

## **SEA LIFE**

Ever looked under the waves? There's plenty to write about below the surface. Four alternating original page designs with four different page formats: Great White Shark, Turtle Hatchlings, Kelp Forest, and Cetaceans (whales and dolphins). The salty Sea Life Notepad fits in your hand or beach bag with enough writing space to get granular. #5934