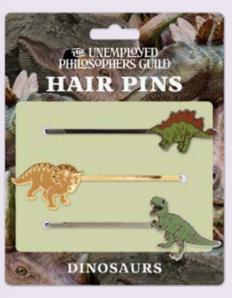

#### **DINOSAURS**

Choose a Dinosaur Look for Your Hair **Stegosaurus** plates and spikes: first Mohawk **Triceratops** frill or crest: early bouffant **Tyrannosaurus rex**: slicked back! shaved clean! **#5707** 