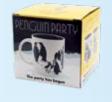

#### **PENGUIN PARTY**

When the mug is COLD, the penguins sport black-and-white formalwear for after six. When the mug is HOT, the penguins wear their most festive attire... the party's just getting started. 12 oz. / 350 mL **#5722** 