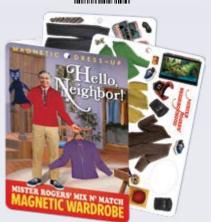

# MAGNETIC PLAY SETS

STAR TREK #5750

MONTY PYTHON'S FLYING PLAY SET
#5625

RBG'S DRESS TO DISSENT
#5503

MISTER ROGERS' HELLO, NEIGHBOR!

WHAT WOULD JESUS WEAR?

\$6.00 / \$7.75 CDN · MULTIPLES OF 4 · 2 3/4 / 7 CM DIA.