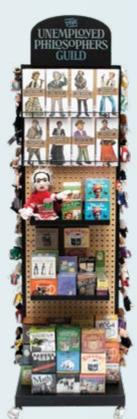

# AGNETIC PERSONALITIES

\$3.90 / \$5.20 CDN · MULTIPLES OF 6

Every **Magnetic Personality** is a puppet on your finger and a magnet on your fridge or locker. Each original design captures the personality of a remarkable individual...

# HISTORY & POLITICS

JOE BIDEN #5654

SHIRLEY CHISHOLM #5532

BESSIE COLEMAN #5511

FREDERICK DOUGLASS #0255

BENJAMIN FRANKLIN #0221

RUTH BADER GINSBURG #5036

ALEXANDER HAMILTON #4369

KAMALA D. HARRIS #5653

KETANJI BROWN JACKSON #5772

THOMAS JEFFERSON #0521

ABRAHAM LINCOLN #0245

MALCOLM X #3916

THURGOOD MARSHALL #5918

BARACK OBAMA #0644

ALEXANDRIA OCASIO-CORTEZ #5541

ROSA PARKS #2185

ROSIE THE RIVETER #5379

ELEANOR ROOSEVELT #0223

THEODORE ROOSEVELT #0254

BAYARD RUSTIN #5693

BERNIE SANDERS #5545

SOJOURNER TRUTH #0621

HARRIET TUBMAN #0241

ELIZABETH WARREN #5544

GEORGE WASHINGTON #0294