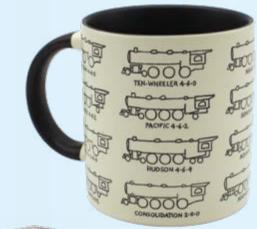

#### STEAM LOCOMOTIVE MUG

All aboard! The Steam Locomotive mug showcases 16 wheel arrangement types with notations devised by legendary mechanical engineer F.M. Whyte. 12 oz. / 350 mL #5810