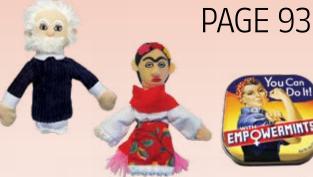

#### **BLACK ROSIE LITTLE THINKER**

"Rosie the Riveter" became an icon based on World War II recruitment posters for women defense workers. While the women in official posters were mostly White, more than 600,000 Black women civilians, in addition to Asian and Hispanic women, also heard the call. Wartime "Black Rosies" (as they came to be known) proved themselves in "men's work," changing perceptions and doing their part to push the nation forward toward equality. #5691 AVAILABLE JANUARY

# AGNETIC PERSONALITIES

\$3.90 / \$5.20 CDN · MULTIPLES OF 6

Every **Magnetic Personality** is a puppet on your finger and a magnet on your fridge or locker. Each original design captures the personality of a remarkable individual...

# MINTS