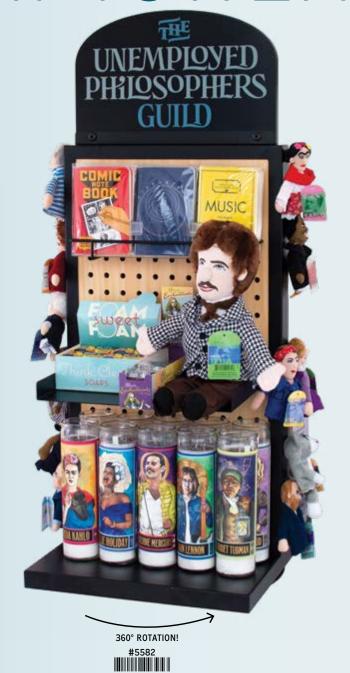

### **BOB ROSS SELF-PAINTING MUG**

On the cold mug, Bob Ross's image reminds you to find time in your life to create. When you pour a hot beverage, his painting appears to inspire you. 14 oz./400 mL #4961

# RSAINIS

\$6.25 / \$8.75 CDN · MULTIPLES OF 6

The Unemployed Philosophers Guild has created these unscented Secular Saints candles for our unenlightened times.

The portrait of a cultural luminary appears on the front of the votive, and there are special features beautifully rendered on the reverse.

They are guaranteed to grant your desires ("I need romantic lighting") and aid the powerless ("I need light until the power comes back on").

COUNTERTOP SECULAR SAINTS **CANDLE DISPLAY** #3804

SEE PAGE 89 