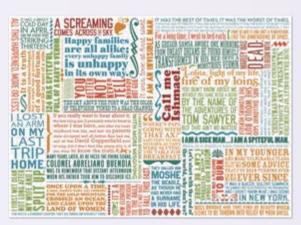

# PRESIDENTIAL CAMPAIGN SLOGANS

The United States is a proud nation of individuals who want to RETURN TO NORMALCY and to vote FOR A NEW DEAL. Whether you proclaim I LIKE IKE or you like LBJ FOR THE USA, you'll enjoy this colorful Presidential Campaign Slogans Jigsaw Puzzle. A collection of mottos and rallying cries, buttons and banners and badges - it's for everyone who believes THIS IS OUR YEAR... isn't that all of us?