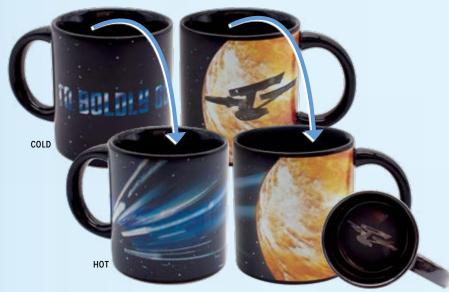

#### STAR TREK WARP SPEED

Hot water makes the words *TO BOLDLY GO* disappear and the *U.S.S. Enterprise* WHOOSH into warp speed!
12 oz./350 mL **#5769** 