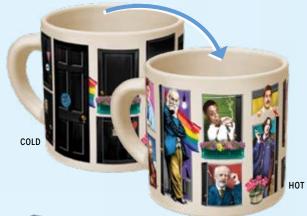

#### DAY OF THE DEAD / DÍA DE LOS MUERTOS

This Day of the Dead / Día de los Muertos heat-transforming mug makes every beverage festive! 12 oz./350 mL **#5577** 

Add hot liquid and 14 great gays from history proudly throw open the closet doors! 14 oz./400

нот

**GREAT GAYS OUT OF THE CLOSET** 

mL #1655