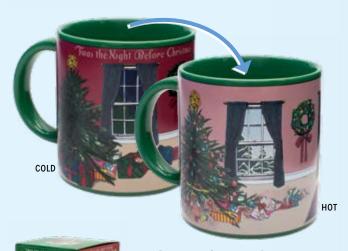

#### **'TWAS THE NIGHT BEFORE CHRISTMAS**

'Twas the night before Christmas...when the mug was still cold. Pour a steamy beverage and now it's Christmas morning! 12 oz. / 350 mL #5811