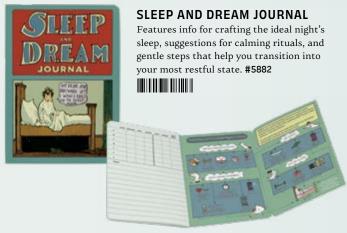

# NOTEBOOKS

\$2.25 / \$3.00 CDN · MULTIPLES OF 6

The Unemployed Philosophers Guild makes dozens of pocket **Notebooks** to keep you organized and inspired. Your ideas deserve better than a boring white pad – so give them a launch pad!  $3\frac{1}{2}$ " × 5" (9 × 13 cm) | 48 PP. | 120 GSM PAPER