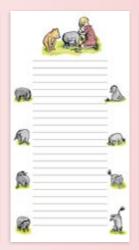

#### WINNIE-THE-POOH NOTEPAD

This fun and colorful Winniethe-Pooh Notepad features practically everybody from Hundred Acre Wood – Eeyore, Tigger, Kanga, Roo, Rabbit... and Christopher Robin. Four different designs showcase four different adventures! #5935 AVAILABLE JANUARY

**\$4.25** / \$5.75 CDN Multiples of 6.

AVAILABLE JANUARY

\$7.00 / \$9.50 CDN Multiples of 4.