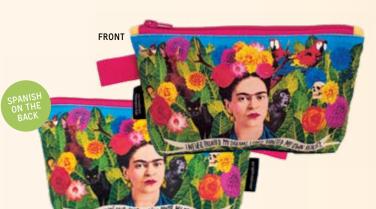

#### FRIDA DREAMS

The perfect mug for Frida Kahlo's many admirers — the realists and the dreamers alike.  $12\ oz./350\ mL\ \#4747$ 

FRIDA'S QUOTE IN ENGLISH AND SPANISH