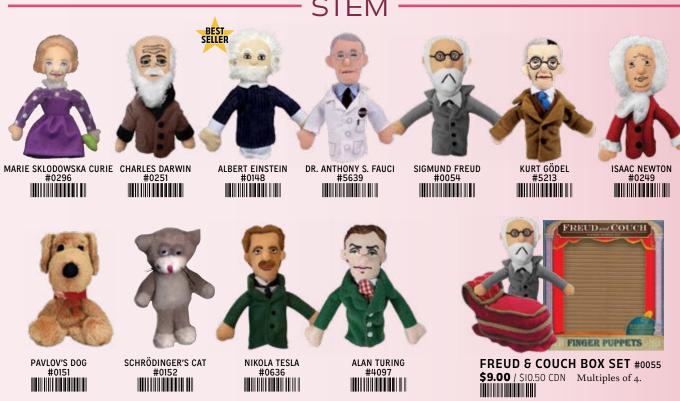

### STEM

MARIE SKLODOWSKA CURIE #4417

CHARLES DARWIN #0478

ALBERT EINSTEIN #0204

SIGMUND FREUD #0203

NIKOLA TESLA #3658