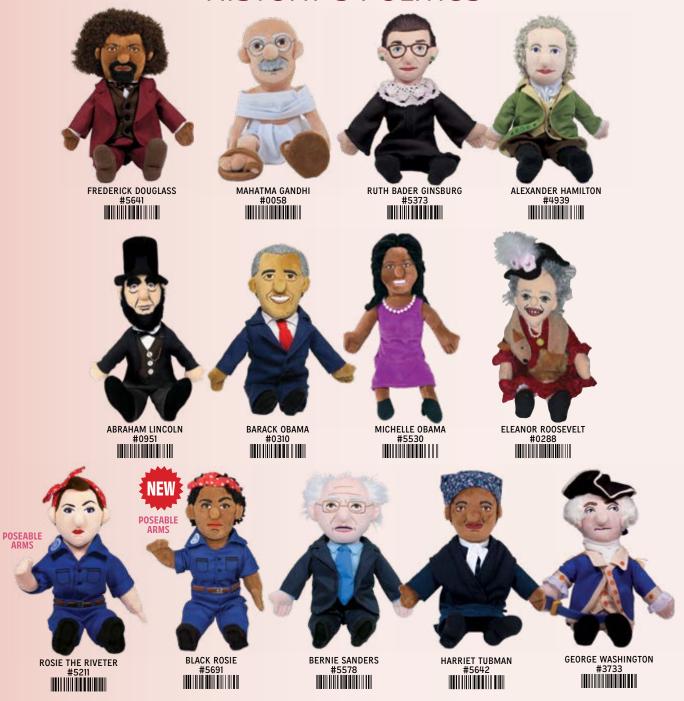

# HISTORY & POLITICS

JOE BIDEN #5654

SHIRLEY CHISHOLM #5532

BESSIE COLEMAN #5511

FREDERICK DOUGLASS #0255

BENJAMIN FRANKLIN #0221

RUTH BADER GINSBURG #5036

ALEXANDER HAMILTON #4369

KAMALA D. HARRIS #5653

KETANJI BROWN JACKSON #5772

THOMAS JEFFERSON #0521

ABRAHAM LINCOLN #0245

MALCOLM X #3916

THURGOOD MARSHALL #5918

BARACK OBAMA #0644

ALEXANDRIA OCASIO-CORTEZ #5541

ROSA PARKS #2185

ROSIE THE RIVETER #5379

ELEANOR ROOSEVELT #0223

THEODORE ROOSEVELT #0254

BAYARD RUSTIN #5693

BERNIE SANDERS #5545

SOJOURNER TRUTH #0621

HARRIET TUBMAN #0241

ELIZABETH WARREN #5544

GEORGE WASHINGTON #0294

#### **BLACK ROSIE LITTLE THINKER**

"Rosie the Riveter" became an icon based on World War II recruitment posters for women defense workers. While the women in official posters were mostly White, more than 600,000 Black women civilians, in addition to Asian and Hispanic women, also heard the call. Wartime "Black Rosies" (as they came to be known) proved themselves in "men's work," changing perceptions and doing their part to push the nation forward toward equality. #5691 AVAILABLE JANUARY

\$10.00 / \$14.00 CDN Multiples of 2.