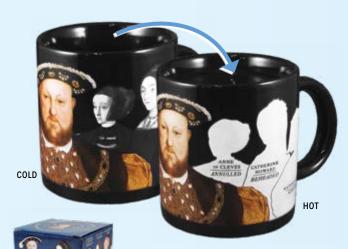

#### **DISAPPEARING WIVES OF HENRY VIII**

Add hot water and the wives disappear until things cool off. 12 oz./350 mL #0064 