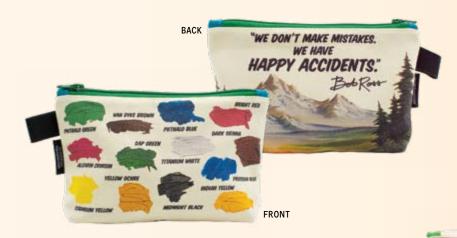

### **BOB ROSS SELF-PAINTING MUG**

On the cold mug, Bob Ross's image reminds you to find time in your life to create. When you pour a hot beverage, his painting appears to inspire you. 14 oz./400 mL #4961