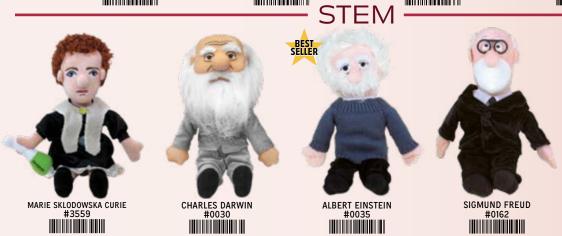

### STEM

MARIE SKLODOWSKA CURIE #4417

CHARLES DARWIN #0478

ALBERT EINSTEIN #0204

SIGMUND FREUD #0203

NIKOLA TESLA #3658