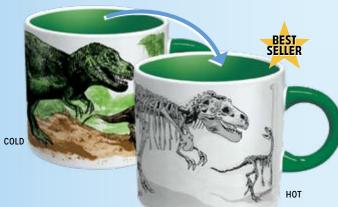

## **DISAPPEARING DINOSAURS**

Dinosaurs in their prehistoric habitat transform into museum fossils! 14 oz./400 mL #0982