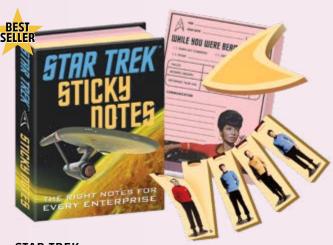

#### **STAR TREK**

Lt. Uhura is in command of the message pad! The away team appears – disappears – reappears – as they beam up and beam down on the page markers! #4427