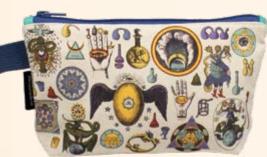

# **ALCHEMY**

The Alchemy Bag is covered with beautiful and mysterious alchemical imagery to remind you it's important to keep experimenting. Holds lead, gold, and all the necessities for your transformation. It's the perfect accessory for the person of substance. #5323