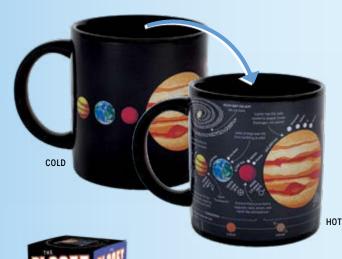

### **PLANET**

Every time you pour a hot beverage, learn about each planet in the solar system. 12 oz. /350 mL #5293