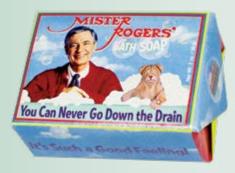

#### MISTER ROGERS SWEATER CHANGING

When you add hot water, he changes into his cardigan! 14 oz./400 mL #3748