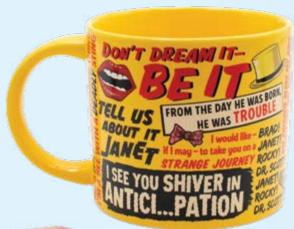

#### **ROCKY HORROR SHOW MUG**

Hot Patootie without burning your hands. 14 oz. / 400 mL #5857

#### **ROCKY HORROR SHOW TIME WARP MUG**

It's just a jump to the left with this officially-licensed  $\it Rocky Horror Show Time Warp mug!$  14 oz. / 400 mL #5915