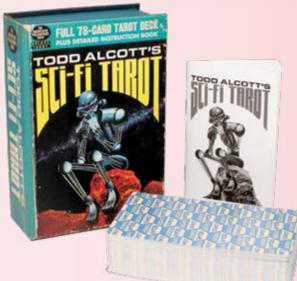

#### **SCI-FI TAROT**

This complete 78-card Tarot deck with Space-Age art is inspired by 70 years of futuristic illustration. Gaze in awe as robots, aliens, astronauts and bugeyed monsters interact with the immortal imagery of the Tarot. The Sci-Fi Tarot Instruction Book guides you through the Major Arcana and all four suits of the Minor Arcana. The future has never looked so retro. #5902 AVAILABLE JANUARY

\$8.75 / \$12.00 CDN Multiples of 4.

This complete 78-card Tarot deck with Space-Age art is inspired by 70 years of futuristic illustration. Gaze in awe as robots, aliens, astronauts and bug-eyed monsters interact with the immortal imagery of the Tarot. The Sci-Fi Tarot Instruction Book guides you through the Major Arcana and all four suits of the Minor Arcana. The future has never looked so retro. #5902