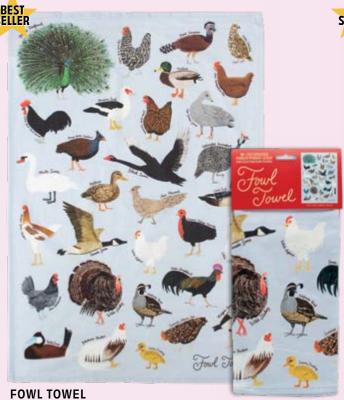

The Fowl Towel gets it right: 31 species of ducks, chickens, geese – and relatives, both fancy and plain. The Fowl Towel is for people who talk turkey, those who have all their ducks in a row (more or less), and all us chickens. #5836