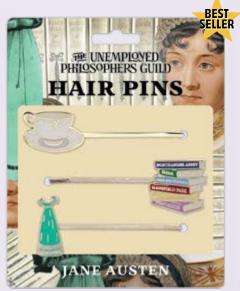

#### JANE AUSTEN

Set out the tea-things – **Cup and Saucer** – your favorite editions of **Jane Austen**, and wear your azure **Evening Gown...** in your hair – Swept up in a bun, decorated with hair pins. #5705