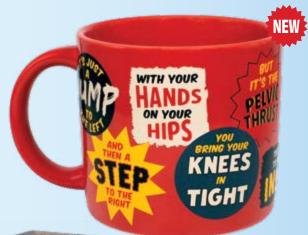

#### **ROSIE THE RIVETER**

Big job? Tough job? Impossible job? **Rosie** says, "**We Can Do It!**" #5098

THE TIME WARP It's just a jump to the left... #5855 

DR FRANK-N-FURTER I see you shiver in antici... pation.