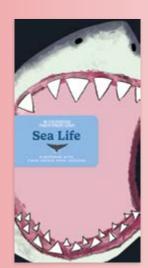

### **SEA LIFE NOTEPAD**

Ever looked under the waves? There's plenty to write about below the surface. Four alternating original page designs with four different page formats: Great White Shark, Turtle Hatchlings, Kelp Forest, and Cetaceans (whales and dolphins). #5934 AVAILABLE JANUARY

**\$4.25** / \$5.75 CDN Multiples of 6.

| NOTE: | S FFICIAL T | HE AWAY 1 | em ( | 9) |
|-------|-------------|-----------|------|----|
| -     |             |           |      |    |
|       | STHR        | TREK.     |      |    |
|       |             |           |      |    |
|       |             |           |      |    |