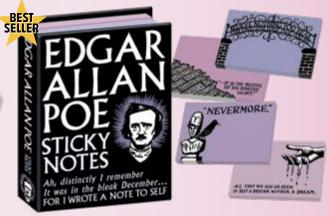

#### **EDGAR ALLAN POE**

Forgot an important errand? "Nevermore." Looking for a quick bookmark or a final resting place for your poetry or your pants size? The Edgar Allan Poe Sticky Notes Booklet has four styles of notes with Poe quotes. #5827