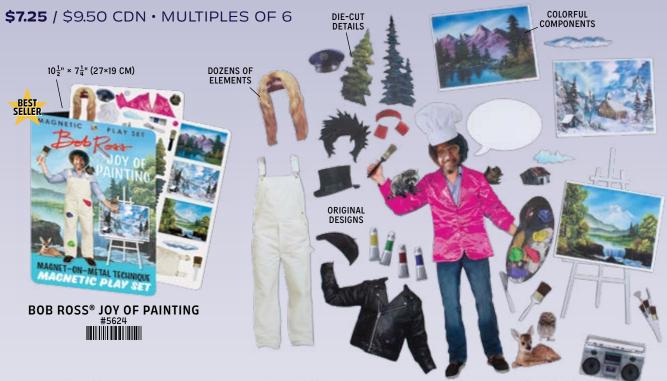

#### **BOB ROSS® THE JOY OF PAINTING**

The Bob Ross sticky note booklet has images of Bob Ross, a blank canvas, and his work as page markers. #5004

# **BOB ROSS®**

If you're a fan of Bob Ross and you love *The Joy of Painting* – this is your bag. On one side: the 13 colors he used most (so you can load your palette the way he did!) On the other side: an encouraging quote and art from a characteristic painting (to keep you inspired!) The colorful tag features facts about Bob Ross, his favorite "wet on wet" technique, and his place in art history. This beautiful pouch is fully-lined and has an inner card pocket. It's just the place to stow your brushes! #5737