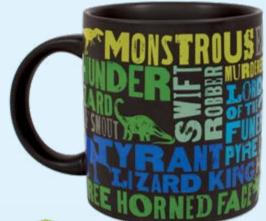

**DRAGONS** 

Our Dragons mug features 19 dragons from around the world... because Dragons! 14 oz./40omL #5824

DINOSAURIA — THE TERRIBLE LIZARDS MUG

For all true dino fans who know the meaning of *T-rex*'s name. 12 oz. / 350 mL **#5633** 