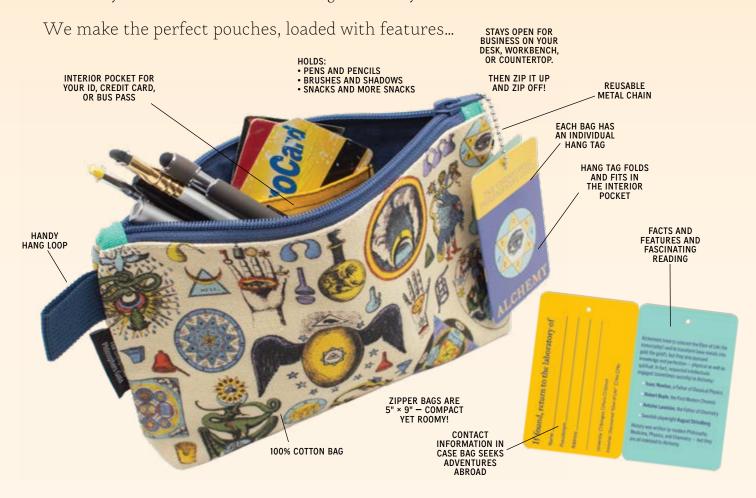

# **ALCHEMY**

The Alchemy Bag is covered with beautiful and mysterious alchemical imagery to remind you it's important to keep experimenting. Holds lead, gold, and all the necessities for your transformation. It's the perfect accessory for the person of substance. #5323