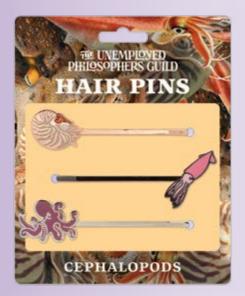

#### **CEPHALOPODS**

Cephalopods are blue-bloods with three hearts, and no one is more loyal than the tough-on-the-outside/soft-on-the-inside **Nautilus**, or the **Squid** and its capable tiny fins, or the **Octopus** with eight arms to throw around you reassuringly: "You can do it!" #5706