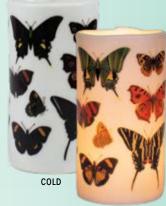

# BUTTERFLIES

The flame of a tea light brings about mysterious processes. Bit by bit, there's a flutter of color, a glimpse of pattern, and 17 classic illustrations of Butterflies emerge after their metamorphosis. #5669