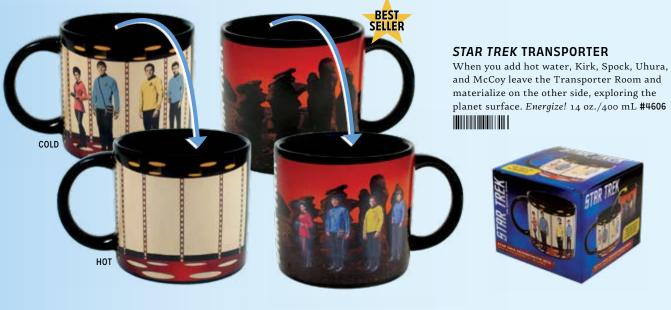

# TRANSFORMING MUGS

When you pour a steaming beverage into one of our heat-activated, color-changing **Transforming Mugs**, that changes everything – including the mug itself. Sip that lovely hot chocolate, coffee, or tea as new images emerge and enjoy your change of perspective!

\$7.00 / \$9.50 CDN MULTIPLES OF 4

FREE DISPLAY INSERTS INCLUDED WITH ALL YOUR ORDERS FOR

## **BEST-SELLERS**

HANDLE COMES FREE WITH FVFRY MUG!