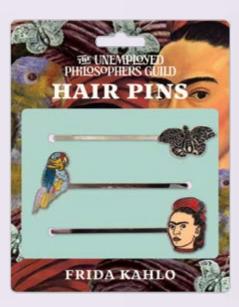

#### FRIDA KAHLO

Three distinctive hair pins pay tribute to the artist and her work! A **Butterfly** – a **Parrot** – and **Frida** – add life and glamor to your everyday style. #5708