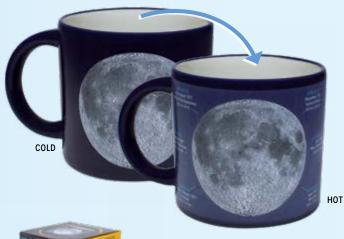

#### **MOON MUG**

Two gorgeous Moon portraits (Near/Far Side). Hot water reveals names of Apollo missions, astronauts, and milestones. 14 oz./400 mL #5392