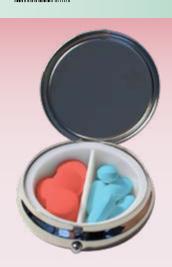

### MAD HATTER PILL BOX \$6.75 / \$8.50 CDN MULTIPLES OF 3

Humorous aid for our overmedicated society. Each fine nickel-plated pill box has two compartments and a clasp to keep your meds safely inside. 2" in diameter. #0238