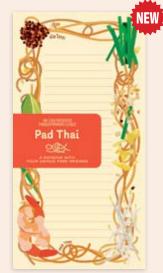

#### PAD THAI

The Pad Thai Notepad celebrates the cuisine of Thailand through four famous pad dishes (Pad is Thai for stir-fried). From beloved noodle dishes (Pad Thai, Pad See Ew) to the delicious rice-based Khao Pad, and cashew chicken (Gai Pad Med Mamuang), it's perfect for your spicy, sweet, sour, or salty scribbles. #5933