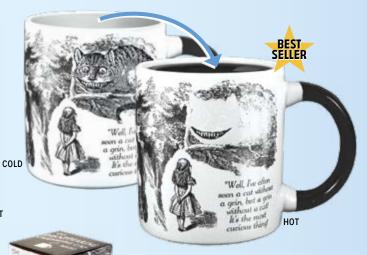

#### **DISAPPEARING CHESHIRE CAT**

The cat disappears, leaving only a grin. 10 oz./300 mL #0025