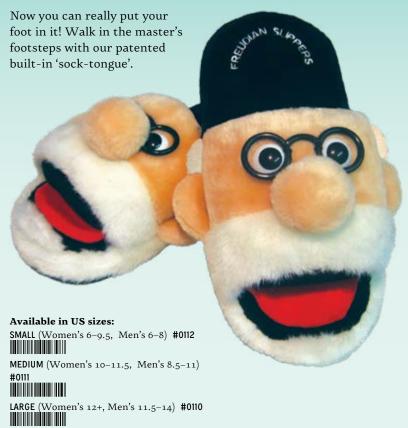

pper to read a little poetry, a little whimsey, a little drama – and savor the work of a favorite writer whenever you reapply.



PEEL & REVEAL

BACK OF CARD HIGHLIGHTS THE

REVEAL





# **ROMEO & JULIET**

Pear of star-cross'd lovers flavor UNDER THE WRAPPER: Shakespeare's Romeo and Juliet (balcony scene excerpt) #5743





# **JABBERWOCKY**

Looking-Glass Eucalyptus Mint flavor UNDER THE WRAPPER: Lewis Carroll's Jabberwocky (entire poem) #5744





# POE'S RAVEN

Chilling Peppermint flavor UNDER THE WRAPPER: Edgar Allan Poe's The Raven (poem excerpt) #5746



# T-SHIRTS

\$11.50 / \$14.00 CDN (+\$1.00 FOR XXL) · MULTIPLES OF 2/SIZE



# HERE'S LOOKING AT EUCLID





# **DALÍ LLAMA**





# **PINK FREUD**





# SHAKESPEAREAN INSULTS







# \$14.50 / \$18.00 CDN · MULTIPLES OF 2/SIZE



# MAGNETIC PLAY SETS





STAR TREK #5750





MONTY PYTHON'S FLYING PLAY SET
#5625



RBG'S DRESS TO DISSENT
#5503



MISTER ROGERS' HELLO, NEIGHBOR!



WHAT WOULD JESUS WEAR?



\$6.00 / \$7.75 CDN · MULTIPLES OF 4 · 2 3/4 / 7 CM DIA.



MAGNETIC CLASP



# **HENRY V SELF-LOVE**

O for a Mirror fine, close at hand The best contraption for reflection! This fetching accessory features the Shakespeare quote:

Self-love is not so vile a sin / As self-neglecting. - Henry V, Act II, sc. iv

#5782







# **SEARCH FOR BEAUTY**

Here's what everyone's looking for: GLAMOROUS and HANDSOME. But possibilities you never imagined are right before your eyes. If you look, you'll find SMART, find ORIGINAL, find 40 beautiful kinds of beautiful ...only if you don't stop looking too soon!

#5780



\$20.