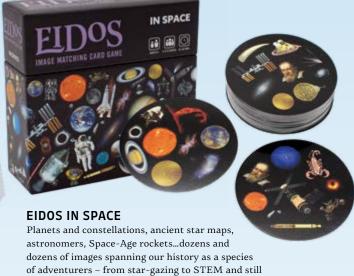

This complete 78-card Tarot deck with Space-Age art is inspired by 70 years of futuristic illustration. Gaze in awe as robots, aliens, astronauts and bug-eyed monsters interact with the immortal imagery of the Tarot. The Sci-Fi Tarot Instruction Book guides you through the Major Arcana and all four suits of the Minor Arcana. The future has never looked so retro. #5902