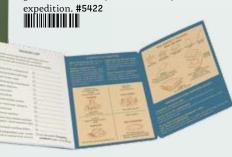

### ENTOMOLOGY – A NATURALIST'S NOTEBOOK

This notebook has plenty of room for field observations and features to help you identify these elegant, intricate species.