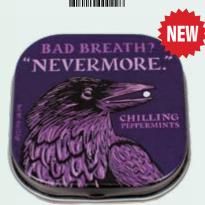

#### "NEVERMORE" MINTS

Was your mouth dry pasty with fantastic terrors never felt before? Chilling Peppermint flavor mints in a tin - now you can kiss that melancholy burden goodbye! #5921 AVAILABLE JANUARY

MISTER ROGERS'
ENCOURAGEMINTS
PEPPERMINT #4230

BOB ROSS®
HAPPY LITTLE MINTS
PEPPERMINT #4960

"NEVERMORE" MINTS
PEPPERMINT #5921

ARTISTIC TEMPERAMINTS
FRIDA KAHLO
PEPPERMINT #5865

ARTISTIC TEMPERAMINTS
VINCENT VAN GOGH
SPEARMINT #5867