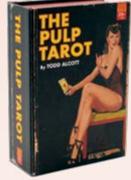

#### **SCI-FI TAROT**

This complete 78-card Tarot deck with Space-Age art is inspired by 70 years of futuristic illustration. Gaze in awe as robots, aliens, astronauts and bugeyed monsters interact with the immortal imagery of the Tarot. The Sci-Fi Tarot Instruction Book guides you through the Major Arcana and all four suits of the Minor Arcana. The future has never looked so retro. #5902 AVAILABLE JANUARY

This complete 78-card Tarot deck with Space-Age art is inspired by 70 years of futuristic illustration. Gaze in awe as robots, aliens, astronauts and bug-eyed monsters interact with the immortal imagery of the Tarot. The Sci-Fi Tarot Instruction Book guides you through the Major Arcana and all four suits of the Minor Arcana. The future has never looked so retro. #5902