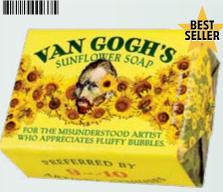

## **BEST-SELLERS**

JEAN-LUC PICARD'S MAKE IT SOAP #5420

WE WILL WASH YOU #5701

LADY MACBETH'S GUEST SOAP #4438

AND JESUS WASHED #4411

URANUS SOAP #4522

THE JOY OF BATHING WITH BOB ROSS® #5333

VAN GOGH'S SUNFLOWER SOAP #4432

**VAN GOGH'S SUNFLOWER SOAP** sunflower, lavender #4432 

ANDY'S 15 MINUTES OF FOAM lavender, chamomile #4439 

**BATHSHEBA SOAP** fresh milk, cocoa butter #5671 

**AUGUSTE RENOIR'S** THE GREAT BATHERS **BATH SOAP** lavender #5521