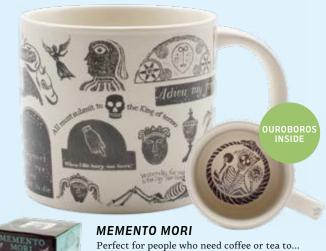

#### IT'S HARD TO GET A HANDLE ON MODERN ART

Own a work of art — one that employs a bold, minimal palette to depict 65 great modern artists from Courbet to Warhol.

9 oz./260 mL **#5193** 

Perfect for people who need coffee or tea to... wake. 14 oz./400 mL #5723