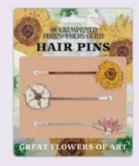

#### **GREAT FLOWERS OF ART**

These Great Flowers of Art hair pins let you wear the works of three great artists – a van Gogh **sunflower** – a small **white flower** favored by O'Keeffe – one Monet **water lily**. So cultivated! #5704