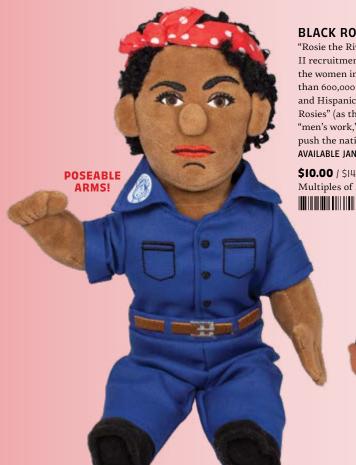

#### **BLACK ROSIE LITTLE THINKER**

"Rosie the Riveter" became an icon based on World War II recruitment posters for women defense workers. While the women in official posters were mostly White, more than 600,000 Black women civilians, in addition to Asian and Hispanic women, also heard the call. Wartime "Black Rosies" (as they came to be known) proved themselves in "men's work," changing perceptions and doing their part to push the nation forward toward equality. #5691 AVAILABLE JANUARY

\$10.00 / \$14.00 CDN Multiples of 2.