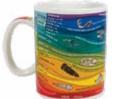

### **PLANET**

Every time you pour a hot beverage, learn about each planet in the solar system. 12 oz. /350 mL #5293

#### CONSTELLATION

Have coffee with the stars. Pour a hot beverage and 11 constellations emerge. 12 oz./350 mL #2762