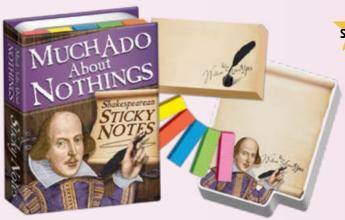

#### **MUCH ADO ABOUT NOTHINGS**

Much Ado About Nothings Shakespearean sticky notes feature the Bard, himself, on the cover and the largest note. Inside are hundreds of notes in varying shapes and sizes and colors...#0533