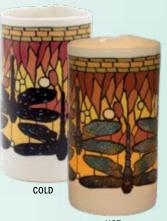

# **DRAGONFLY**

When the porcelain is cool, the dark design elements take prominence; drop a lit tea light or votive into the candle holder and the heat will gradually draw out dragonflies in the colors of Tiffany glass. #5687