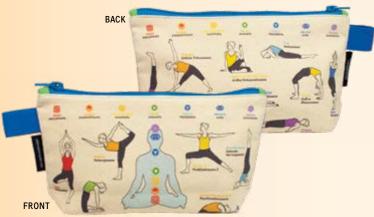

m Pilot and a 32MB MP3 player – or your phone is all you'll ever need – the Cables & Ports Zipper Bag will help keep your tech together. #5901







# **EDGAR ALLAN POE**

On both sides there's a dashing portrait of Edgar Allan Poe surrounded by a dozen quotes from his life and works – *The Raven, Murders in the Rue Morgue*, stories, poems, a personal letter... This sturdy canvas pouch is the perfect place to stash that which you cannot bear to lose – your crow quill pen, a bottle of ink (black as night). #5843

# 



# **ALCHEMY**

The Alchemy Bag is covered with beautiful and mysterious alchemical imagery to remind you it's important to keep experimenting. Holds lead, gold, and all the necessities for your transformation. It's the perfect accessory for the person of substance. #5323





# **LOTERIA®**

Since the early 1900s, Loteria\* has traveled through Mexico – and throughout the world – making friends along the way! Loteria\* is a celebration of low-tech fun, spur-of-the-moment gatherings, and time well-spent with neighbors, friends, and family. Now you can take the fun along – classic art and 42 bold, bright Loteria card images. Go everywhere with the Loteria\* Zipper Bag. #5922





# **TAROT**

The wondrous Tarot Bag is bedecked (!) with images from the classic *Rider Waite* tarot deck. Whether you need a fascinating pouch to carry your own cards or a zipper bag to hold your fortune, you'll agree – it's divine. **#5696** 





# **YOGA**

The Yoga Bag features original drawings to illustrate 15 poses. For those who believe practice makes practiced. Namaste. #5322