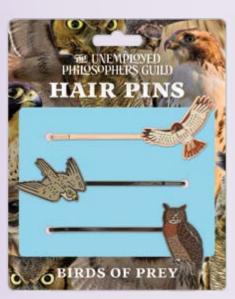

#### **BIRDS OF PREY**

The **Red-tailed Hawk** soars, its cry fierce and hoarse. Watch a **Peregrine Falcon** dive (fastest creature alive). **Great Horned Owl** feathers are warm and soft, silent aloft. Far-sighted. Strong. Birds of Prey go for it! #5778