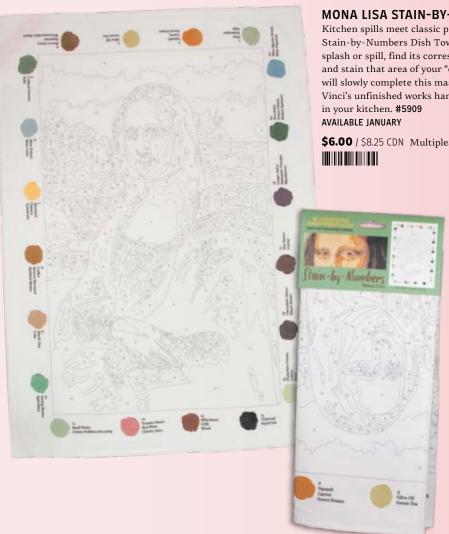

#### MONA LISA STAIN-BY-NUMBERS DISH TOWEL

Kitchen spills meet classic portraiture in this Mona Lisa Stain-by-Numbers Dish Towel. Simply identify the color of a splash or spill, find its corresponding number at the border, and stain that area of your "canvas." Every drip and spatter will slowly complete this masterpiece-to-be. Leonardo da Vinci's unfinished works hang in museums - yours will hang

\$6.00 / \$8.25 CDN Multiples of 4.

Kitchen spills meet classic portraiture in this Mona Lisa Stain-by-Numbers Dish Towel. Simply consult identify the color of a splash or spill, find its corresponding number at the border, and stain that area of your "canvas." Every drip and spatter will slowly complete this masterpiece-to-be. Leonardo da Vinci's unfinished works hang in museums – yours will hang in your kitchen. #5909