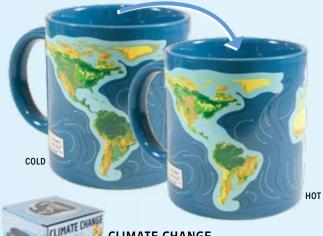

#### **CLIMATE CHANGE**

Add hot water and watch sea levels rise. Hey, you guys... where'd Florida go? 12 oz./350 mL #3869