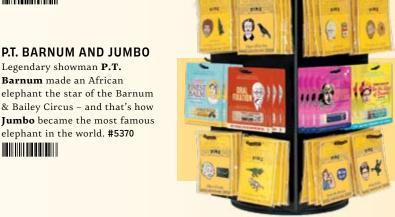

#### P.T. BARNUM AND JUMBO

Legendary showman P.T. Barnum made an African elephant the star of the Barnum & Bailey Circus - and that's how Jumbo became the most famous elephant in the world. #5370