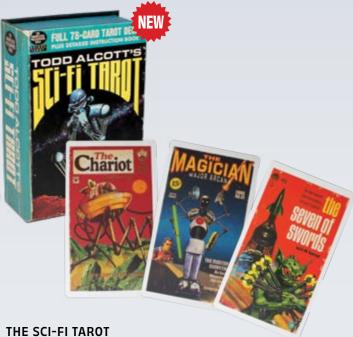

#### **SCI-FI TAROT**

This complete 78-card Tarot deck with Space-Age art is inspired by 70 years of futuristic illustration. Gaze in awe as robots, aliens, astronauts and bugeyed monsters interact with the immortal imagery of the Tarot. The Sci-Fi Tarot Instruction Book guides you through the Major Arcana and all four suits of the Minor Arcana. The future has never looked so retro. #5902 AVAILABLE JANUARY

This complete 78-card Tarot deck with Space-Age art is inspired by 70 years of futuristic illustration. Gaze in awe as robots, aliens, astronauts and bug-eyed monsters interact with the immortal imagery of the Tarot. The Sci-Fi Tarot Instruction Book guides you through the Major Arcana and all four suits of the Minor Arcana. The future has never looked so retro. #5902