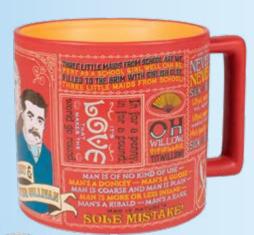

#### **GILBERT & SULLIVAN**

Though "Delighted" I may / Occasionally say, / I never use a big, big D - / What, never? 14 oz./400 mL #5564