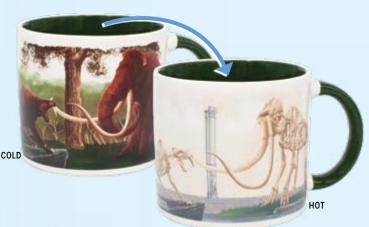

#### **ICE AGE MEGAFAUNA**

Hot water transforms Pleistocene epoch giants, a wooly mammoth, a giant sloth, and saber-tooth cats, into museum exhibits. 14 oz./400mL **#5825** 