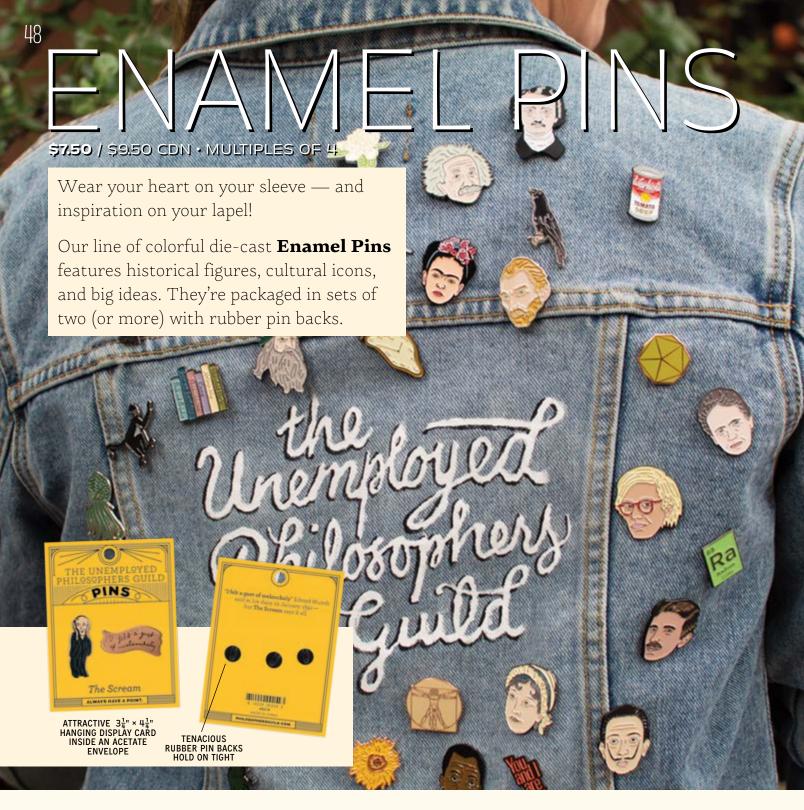

## COCKTAILS! ENAMEL PINS

A fresh take on classic cocktails! Five popular drinks – five sets of cocktail ingredient pins – five crisp, clear, step-by-step recipes on the back of every pin card.

AVAILABLE JANUARY

**\$7.50** / \$9.50 CDN Multiples of 4.

MARTINI #5924

MOJITO #5926