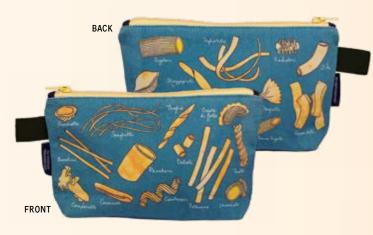

# **PASTA**

Our tasty Pasta Bag includes Pellegrino Artusi's classic 1891 recipe for Salsa di Pomodoro (Tomato Sauce). Buon appetito! Buon accessorio! #5327