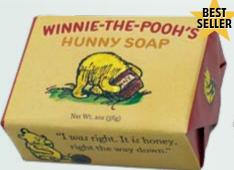

WINNIE-THE-POOH'S HUNNY SOAP #5785 

WE WILL WASH YOU SOAP almond, cocoa butter #5701 

YELLOW BRICK SOAP lemon verbena #5665 

KITTEN BATH SOAP honey and oatmeal, exfoliating #5038 

**AND JESUS WASHED** almond, cocoa butter #4411 

MONTY PYTHON'S LUMBERJACK SOAP

fresh-cut timber #5651

JANE AUSTEN BATH SOAP

lavender #4732

WINNIE-THE-POOH'S HUNNY SOAP

honey and oatmeal, exfoliating #5785