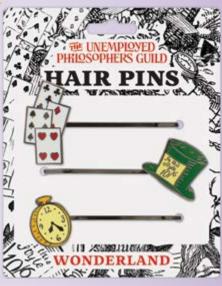

#### WONDERLAND

Fall down the rabbit hole every day! Wear a pack of cards, Hatter's hat, and the White Rabbit's watch with these lovely *Alice's Adventures in Wonderland* Hair Pins. #5774