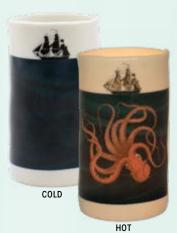

# **MYSTERIOUS SEA**

The Mysterious Sea T\*Lights heat-transforming candle holders can change your perspective. Cold, they feature silhouettes of two ships calmly sailing over dark seas. But when you drop in a lit tea light or votive candle, the porcelain warms to slowly reveal two of the ocean's biggest mysteries... #5676