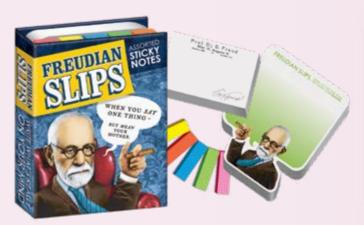

#### FREUDIAN SLIPS

The largest of Freudian Slips feature Sigmund Freud, himself – with plenty of page markers in five colors! – and medium notes (Freud's personal stationery). Write your own prescription! #0114