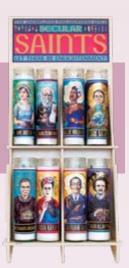

# RSAINIS

\$6.25 / \$8.75 CDN · MULTIPLES OF 6

The Unemployed Philosophers Guild has created these unscented Secular Saints candles for our unenlightened times.

The portrait of a cultural luminary appears on the front of the votive, and there are special features beautifully rendered on the reverse.

They are guaranteed to grant your desires ("I need romantic lighting") and aid the powerless ("I need light until the power comes back on").

COUNTERTOP SECULAR SAINTS **CANDLE DISPLAY** #3804

SEE PAGE 89 

# **BEST-SELLERS**

HARRIET TUBMAN #5225

JOHN LENNON #4282

FRIDA KAHLO #3291

BOB ROSS® #5713

HARRIET TUBMAN #5225

RUTH BADER GINSBURG #5645

JANE AUSTEN #4280

JAMES BALDWIN #4734

EDGAR ALLAN POE #4562

TONI MORRISON
#5749

CARL SAGAN #4735

CHARLES DARWIN #3325

ALBERT EINSTEIN #2933

NIKOLA TESLA #4283

JANE AUSTEN LITERARY LINES #5628