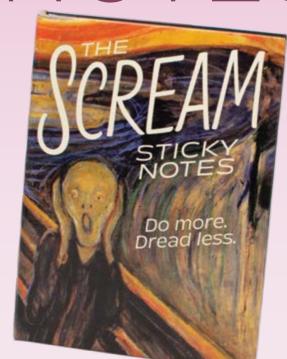

#### SCREAM NOTES

Pssst. Want to get someone's attention? Scream. These sticky notes – large and small – help you say the loud part out quiet. #5754