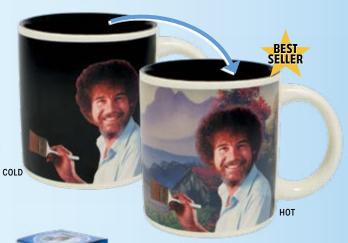

### **BOB ROSS SELF-PAINTING MUG**

On the cold mug, Bob Ross's image reminds you to find time in your life to create. When you pour a hot beverage, his painting appears to inspire you. 14 oz./400 mL #4961