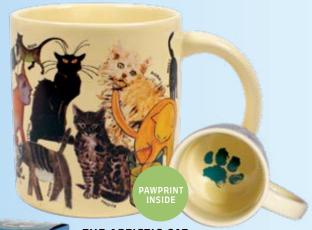

#### THE ARTISTIC CAT

This transfixing mug understands inspiration is elusive. Unpredictable. Pounces, stirs things up. Features artists' portraits of these beautiful muses. 12 oz./350 mL #5529

The Artistic Bird Mug captures images of 22 top-flight birds of art. 12 oz./350 mL #5873