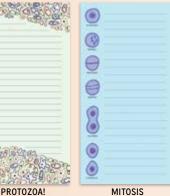

### **SEA LIFE NOTEPAD**

Ever looked under the waves? There's plenty to write about below the surface. Four alternating original page designs with four different page formats: Great White Shark, Turtle Hatchlings, Kelp Forest, and Cetaceans (whales and dolphins). #5934 AVAILABLE JANUARY

## **SEA LIFE**

Ever looked under the waves? There's plenty to write about below the surface. Four alternating original page designs with four different page formats: Great White Shark, Turtle Hatchlings, Kelp Forest, and Cetaceans (whales and dolphins). The salty Sea Life Notepad fits in your hand or beach bag with enough writing space to get granular. #5934