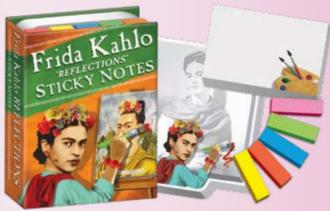

#### FRIDA KAHLO "REFLECTIONS"

The largest notes feature Frida Kahlo and her self-portrait – medium notes show an artist's palette and brushes – and there are five different colors of bookmarks / document flags for your own inspiration. #0529