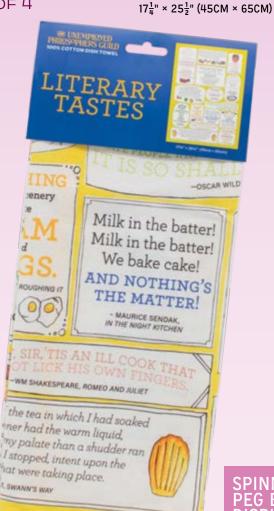

The enticing Literary Tastes dish towel serves up 18 savory quotes about food to enjoy between writers. #5839

The Jane Austen Tea Towel shows tea-time fare of the Regency era, as well as Austen family Wedgwood ware (with oak leaf pattern). A pot of hot tea (with cream and sugar) and the warm currant rout-cake served beside a tart with fresh strawberries will entice you to join the party. #5898