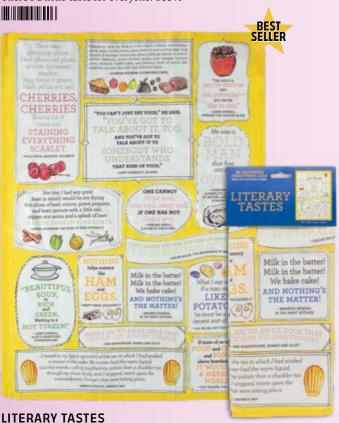

The enticing Literary Tastes dish towel serves up 18 savory quotes about food to enjoy between writers. #5839

The Jane Austen Tea Towel shows tea-time fare of the Regency era, as well as Austen family Wedgwood ware (with oak leaf pattern). A pot of hot tea (with cream and sugar) and the warm currant rout-cake served beside a tart with fresh strawberries will entice you to join the party. #5898