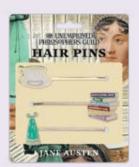

#### JANE AUSTEN

Set out the tea-things – **Cup and Saucer** – your favorite editions of **Jane Austen**, and wear your azure **Evening Gown...** in your hair – Swept up in a bun, decorated with hair pins. #5705