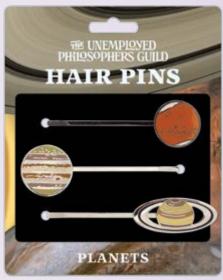

#### **PLANETS**

Whether you gravitate toward astronomy or you like staring into space, Planets of the Solar System – **Mars** – **Jupiter** – **Saturn** – are three hair pins universally admired. #5709