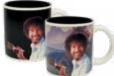

### **BOB ROSS SELF-PAINTING MUG**

On the cold mug, Bob Ross's image reminds you to find time in your life to create. When you pour a hot beverage, his painting appears to inspire you. 14 oz./400 mL #4961