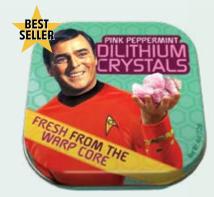

# "NEVERMORE" MINTS

Was your mouth dry –
pasty with fantastic terrors
never felt before? Chilling
Peppermint flavor mints
in a tin – now you can kiss
that melancholy burden
goodbye! #5921
AVAILABLE JANUARY