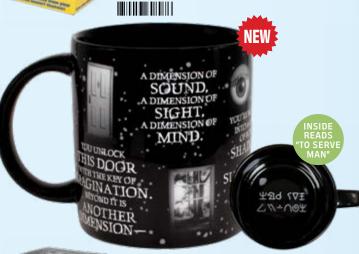

# TRANSFORMING MUGS

When you pour a steaming beverage into one of our heat-activated, color-changing **Transforming Mugs**, that changes everything – including the mug itself. Sip that lovely hot chocolate, coffee, or tea as new images emerge and enjoy your change of perspective!

**MULTIPLES OF 4** 

FREE DISPLAY INSERTS INCLUDED WITH ALL YOUR ORDERS FOR