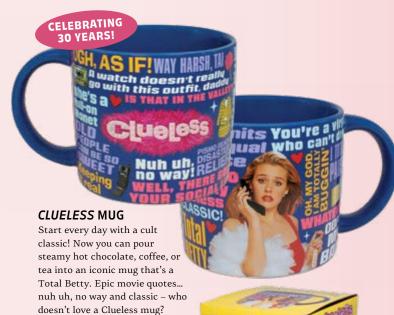

# **CLUELESS MUG**

Start every day with a cult classic – and a celebration! Now you can pour steamy hot chocolate, coffee, or tea into an iconic mug that's a *Total Betty*. 14 oz. / 400 mL **#5904** 