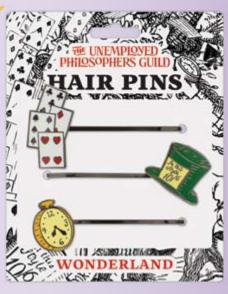

And they're not just useful – they make an impression!

These blissful pin trios are colorful **enamel accessories** with unexpected designs. Go ahead – show the world what's on your mind!

APPROX.  $2\frac{1}{2}$ " / 6 CM LENGTH



9-HOOK DISPLAY #5103 SEE PAGE 89

# BEST-SELLERS



EDGAR ALLAN POE #5710



GREAT CATS OF ART #5779



GREAT FLOWERS OF ART #5704



SONGBIRDS #5711



JANE AUSTEN #5705



# JANE AUSTEN

Set out the tea-things – **Cup and Saucer** – your favorite editions of **Jane Austen**, and wear your azure **Evening Gown**... in your hair – Swept up in a bun, decorated with hair pins. #5705





#### **EDGAR ALLAN POE**

If you wear your hair macabre, a leering **skull** will deck a bob, A **raven** in a bun may grieve, as **nevermore** adorns your weave... **#5710** 



# WONDERLAND

Fall down the rabbit hole every day! Wear a pack of cards, Hatter's hat, and the White Rabbit's watch with these lovely *Alice's Adventures in Wonderland* Hair Pins. #5774



#### FRIDA KAHLO

Three distinctive hair pins pay tribute to the artist and her work! A **Butterfly** – a **Parrot** – and **Frida** – add life and glamor to your everyday style. #5708





#### **GREAT FLOWERS OF ART**

These Great Flowers of Art hair pins let you wear the works of three great artists – a van Gogh **sunflower** – a small **white flower** favored by O'Keeffe – one Monet **water lily**. So cultivated! #5704





#### **GREAT CATS OF ART**

Matisse's *Le chat aux poissons rouges*, so bright, so calm ...was that a paw? Klee's *Cat* gazes intently, intensely. Steinlen's *Chat Noir* rules t