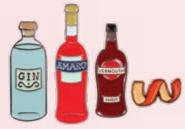

# COCKTAILS! ENAMEL PINS

A fresh take on classic cocktails! Five popular drinks – five sets of cocktail ingredient pins – five crisp, clear, step-by-step recipes on the back of every pin card.

AVAILABLE JANUARY

Multiples of 4.

MARTINI #5924

MOJITO #5926