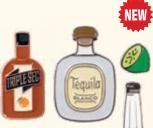

# COCKTAILS! ENAMEL PINS

A fresh take on classic cocktails! Five popular drinks – five sets of cocktail ingredient pins – five crisp, clear, step-by-step recipes on the back of every pin card.

AVAILABLE JANUARY

Multiples of 4.

MARTINI #5924

MOJITO #5926