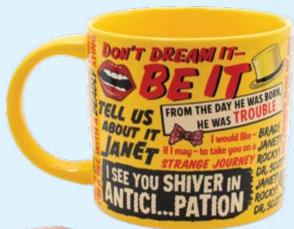

# **CLUELESS MUG**

Start every day with a cult classic – and a celebration! Now you can pour steamy hot chocolate, coffee, or tea into an iconic mug that's a *Total Betty*. 14 oz. / 400 mL **#5904** 