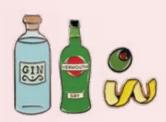

# COCKTAILS! ENAMEL PINS

A fresh take on classic cocktails! Five popular drinks – five sets of cocktail ingredient pins – five crisp, clear, step-by-step recipes on the back of every pin card.

AVAILABLE JANUARY

Multiples of 4.

MARTINI #5924

MOJITO #5926