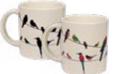

# 🔋 BIRDS ON A WIRE

This mug features 18 silhouettes of birds on a wire. Add hot water and watch the species appear in full color.

12 oz./350 mL #4746