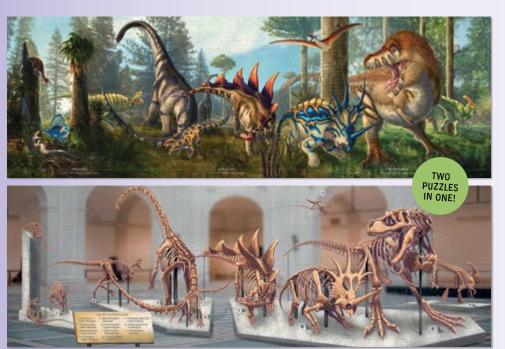

# **DISAPPEARING DINOSAURS**

Dinosaurs in their prehistoric habitat transform into museum fossils! 14 oz./400 mL #0982