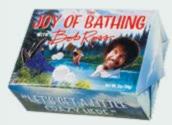

### **BOB ROSS SELF-PAINTING MUG**

On the cold mug, Bob Ross's image reminds you to find time in your life to create. When you pour a hot beverage, his painting appears to inspire you. 14 oz./400 mL #4961