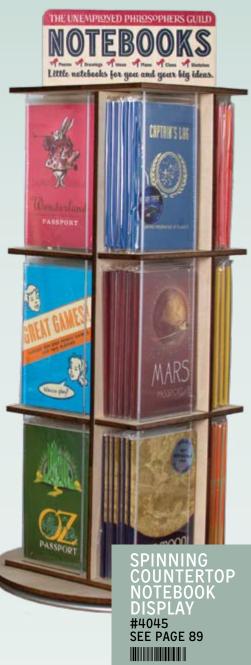

see you shiver in antici... pation. #5851 UK ONLY





# RIFF RAFF

Say goodbye to all this... #5854 UK ONLY





#### **EDDIE**

Whatever happened to Saturday night – When you dressed up sharp and you felt alright? #5852 UK ONLY





# P.T. BARNUM AND JUMBO

Legendary showman **P.T. Barnum** made an African
elephant the star of the Barnum
& Bailey Circus – and that's how **Jumbo** became the most famous
elephant in the world. #5370





9-HOOK DISPLAY #5103 SEE PAGE 89



24-HOOK SPINNING DISPLAY #5354 SEE PAGE 89

# NOTEBOOKS

MULTIPLES OF 6

The Unemployed Philosophers Guild makes dozens of pocket **Notebooks** to keep you organized and inspired. Your ideas deserve better than a boring white pad – so give them a launch pad!  $3\frac{1}{2}$ " × 5" (9 × 13 cm) | 48 PP. | 120 GSM PAPER





# BEST-SELLERS



SEE PAGE 89



STAR TREK™ CAPTAIN'S LOG #4520



BIRDWATCHING #5702



STARGAZING #3394



BOTANY #5363



ENTOMOLOGY #5423

















# **ENTOMOLOGY** -A NATURALIST'S NOTEBOOK This notebook has plenty of room for field







# GEOLOGY -A FIELD NOTEBOOK

You care deeply - about rocks and minerals, plate tectonics and volcanos. This notebook has special rock ID features and plenty of



# **CLOUDSPOTTING**

Jot down a few notes while you're enjoying the weather or document new cloud types with bonus cloudspotting charts and guides.



FULL SIZE 5" × 7" #4626 \$3.25 / \$4.75 CDN





# **BOTANY** -A NATURALIST'S NOTEBOOK

This friendly green notebook has plenty of room to record field notes in the wild or grocery lists and errands when you return to civilization. B