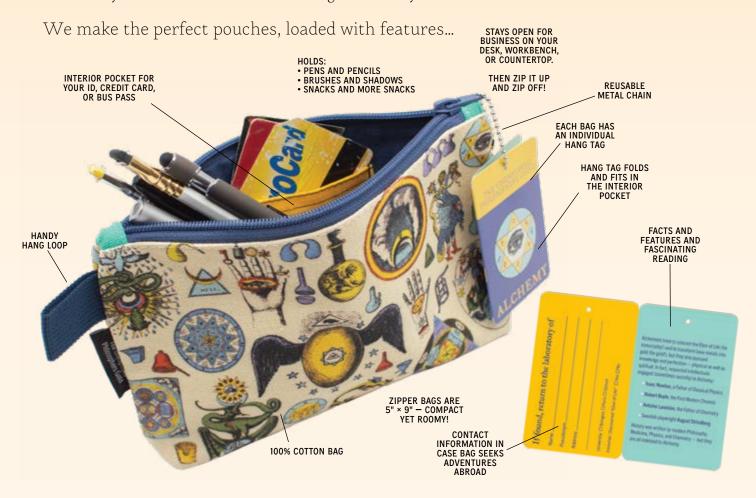

of ointment and assorted bandages – everything you need to remedy your writing: fix the wording, mend a sentence, and make your documents all better. #3647

# 



# **MUSICAL NOTES**

Each booklet contains more than 200 sticky notes shaped like notes and staves, for the bass and treble clef, to help you bring harmony to all your projects. #0532



# ZIPPER BAGS

# MULTIPLES OF 4

Everybody needs a home-away-from-home for their super-important stuff, so reach for our roomy, sturdy **Zipper Bags**:

- · Stash a spare leash for the dog park
- · Lug your lock for your Pilates locker
- · Carry coupons for the car wash
- · Rescue your kid's loose crayons
- · Is your package of Swedish fish swimming around in your purse? Save them!
- · Grab your vitamins and favorite teabags on the way to work



# **BEST-SELLERS**













EDGAR ALLAN POE #5843



#### **BOB ROSS®**

If you're a fan of Bob Ross and you love *The Joy of Painting* – this is your bag. On one side: the 13 colors he used most (so you can load your palette the way he did!) On the other side: an encouraging quote and art from a characteristic painting (to keep you inspired!) The colorful tag features facts about Bob Ross, his favorite "wet on wet" technique, and his place in art history. This beautiful pouch is fully-lined and has an inner card pocket. It's just the place to stow your brushes! #5737



#### **GEORGIAN FASHION**

The Georgian Fashion Zipper Bag showcases styles of the era (1714-1847), with a Tricorne hat, Reticule, Square-toed shoe, Ivory brisé fan, Top hat, White chip bonnet with feather and many o