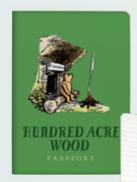

### WINNIE-THE-POOH NOTEPAD

This fun and colorful Winniethe-Pooh Notepad features practically everybody from Hundred Acre Wood - Eeyore, Tigger, Kanga, Roo, Rabbit... and Christopher Robin. Four different designs showcase four different adventures! #5935 AVAILABLE JANUARY

**\$4.25** / \$5.75 CDN Multiples of 6. 