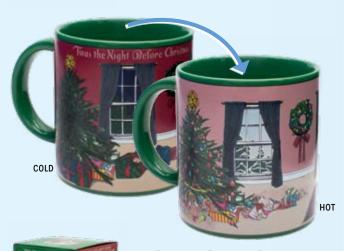

# TWAS THE NIGHT BEFORE CHRISTMAS

'Twas the night before Christmas...when the mug was still cold. Pour a steamy beverage and now it's Christmas morning! 12 oz. / 350 mL #5811

**JESUS SHAVES** 

Jesus needs hot water to shave! 14 oz./400 mL #0981