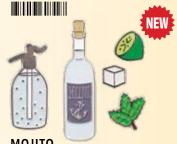

# COCKTAILS! ENAMEL PINS

A fresh take on classic cocktails! Five popular drinks – five sets of cocktail ingredient pins – five crisp, clear, step-by-step recipes on the back of every pin card.

AVAILABLE JANUARY

Multiples of 4.

MARTINI #5924

MOJITO #5926