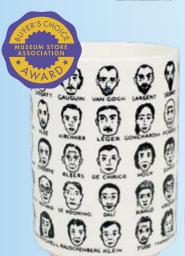

# IT'S HARD TO GET A HANDLE ON MODERN ART

Own a work of art — one that employs a bold, minimal palette to depict 65 great modern artists from Courbet to Warhol.

9 oz./260 mL **#5193** 

MEMENTO

Perfect for people who need coffee or tea to... wake. 14 oz./400 mL #5723