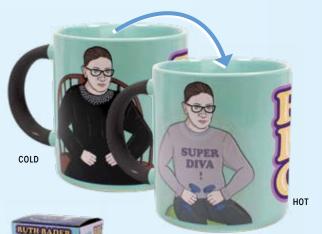

# **RUTH BADER GINSBURG**

When the mug is **cold**, RBG wears her judicial robe. When the mug is **hot**, hand Justice Ginsburg a boxing robe.

12 oz./350 mL #5509

Add hot water and watch your rights disappear. 10 0z./300 mL #0236