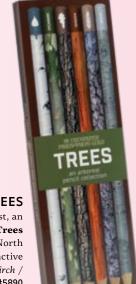

# FACES OF THE RENAISSANCE PENCIL SET

Six masterful painters
remind us: work takes
effort – originality defines
profound observation.
Slide open the box, reveal
a pocket gallery – beautiful
art for inspiration;
gorgeous pencils to carry
it through. Hans Holbein
the Younger / Sandro
Botticelli / Jan Jansz
Mostaert / Lavinia
Fontana / Raphael /
Leonardo da Vinci #5913
AVAILABLE FEBRUARY

Multiples of 6.