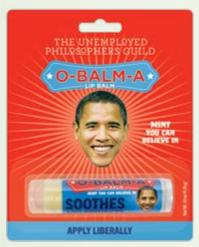

### WINNIE-THE-POOH'S **HUNNY LIP BALM**

Oh, you could keep Winniethe-Pooh's Hunny Lip Balm in your honey-cupboard or a honey-pot - but it fits in your pocket or backpack. Now your lips can be moist and honeysweet without getting your paws sticky or bothering the bees. #5929