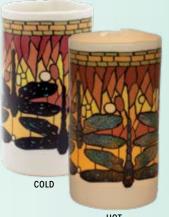

olorful species of Birds are revealed.

#5667





HOT

#### MONDRIAN

Whether you live in an atelier or something closer to a cave, an intriguing Mondrian T\*Light adds abstraction to that all-important space surrounding it. (Home.) #5800



#### CONSTELLATIONS

It's never too early for stars to be out. Armchair star-gazers will spot familiar figures among the spangle of stars. When the candle has warmed the porcelain, 11 favorite Constellations appear. #5666





#### **MYSTERIOUS SEA**

The Mysterious Sea T\*Lights heat-transforming candle holders can change your perspective. Cold, they feature silhouettes of two ships calmly sailing over dark seas. But when you drop in a lit tea light or votive candle, the porcelain warms to slowly reveal two of the ocean's biggest mysteries... #5676



#### **DRAGONFLY**

When the porcelain is cool, the dark design elements take prominence; drop a lit tea light or votive into the candle holder and the heat will gradually draw out dragonflies in the colors of Tiffany glass. #5687





#### BUTTERFLIES

The flame of a tea light brings about mysterious processes. Bit by bit, there's a flutter of color, a glimpse of pattern, and 17 classic illustrations of Butterflies emerge after their metamorphosis. #5669



**EIDOS** – WHAT'S IN A NAME? είδος Eídos

EIDOS, noun ei·dos | \`ī,däs, `ā,- \ Something that is seen or intuited; image, idea. Origin: Greek.







MULTIPLES OF 4 • 41/4" × 41/4" × 11/2" (11 × 10.5 × 4 CM)



Ancient Egypt, the Dutch Baroque Period, Stone Age Austria, feudal Japan, 20th century Mexico... You'll find the works of a