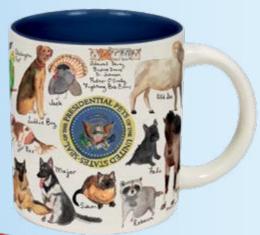

# **PRESIDENTIAL PETS**

Speak softly and carry a big stick...so we can play "Fetch"! 12 oz. / 350 mL #5662

PRESIDENTIAL CAMPAIGN SLOGANS

29 classic slogans, from Adlai to Zachary. 14 oz./400 mL **#0978** 