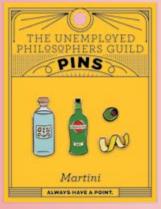

# COCKTAILS! ENAMEL PINS

A fresh take on classic cocktails! Five popular drinks – five sets of cocktail ingredient pins – five crisp, clear, step-by-step recipes on the back of every pin card.

AVAILABLE JANUARY

Multiples of 4.

MARTINI #5924

MOJITO #5926