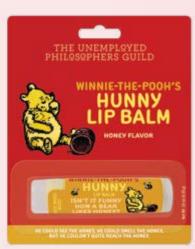

### WINNIE-THE-POOH'S **HUNNY LIP BALM**

Oh, you could keep Winniethe-Pooh's Hunny Lip Balm in your honey-cupboard or a honey-pot - but it fits in your pocket or backpack. Now your lips can be moist and honeysweet without getting your paws sticky or bothering the bees. #5929