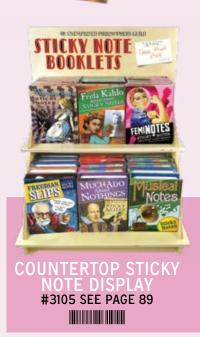

203



NIKOLA TESLA #3658

# STAR TREK



CAPTAIN KIRK #4581



# VISUAL & PERFORMING ARTS



DAVID BOWIE #5764



SALVADOR DALÍ #0230



ISADORA DUNCAN #0494



DUKE ELLINGTON #5766



ALFRED HITCHCOCK #5361



BILLIE HOLIDAY #3326



FRIDA KAHLO #0218



THE KISS (KLIM1 #0232



JOHN LENNON #5768



LEONARDO DA VINCI #0941



FREDDIE MERCURY #5765



CLAUDE MONET #0231



THE SCREAM (MUNCH) #0235



PABLO PICASSO #0945



REMBRANDT VAN RIJN #0591



BOB ROSS® #5301



VINCENT VAN GOGH #0210



ANDY WARHOL #0939



FRANK LLOYD WRIGHT #0589

# STICKY NOTES

MULTIPLES OF 6

Our handy, eye-catching **Sticky Note Booklets** hold dozens and dozens of
notes and page markers with individual
designs. They're better than a memo
pad and more fun than those oh-sosquare ordinary sticky notes.









# **BEST-SELLERS**















STAR TREK #4427



#### **BOB ROSS® THE JOY OF PAINTING**

The Bob Ross sticky note booklet has images of Bob Ross, a blank canvas, and his work as page markers. #5004





# FRIDA KAHLO "REFLECTIONS"

The largest notes feature Frida Kahlo and her self-portrait – medium notes show an artist's palette and brushes – and there are five different colors of bookmarks / document flags for your own inspiration. #0529





# **SCREAM NOTES**

Pssst. Want to get someone's attention? Scream. These sticky notes – large and small – help you say the loud part out quiet. #5754





# **EDGAR ALLAN POE**

Forgot an important errand? "Nevermore." Looking for a quick bookmark or a final resting place for your poetry or your pants size? The Edgar Allan Poe Sticky Notes Bo