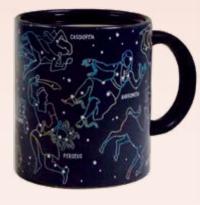

# CONSTELLATION

Have coffee with the stars. Pour a hot beverage and 11 constellations emerge. 12 oz./350 mL #2762