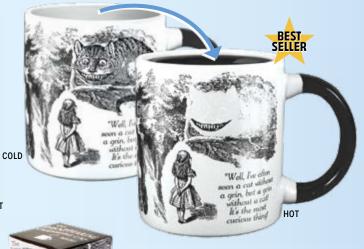

# **DISAPPEARING CHESHIRE CAT**

The cat disappears, leaving only a grin. 10 oz./300 mL #0025

Pour hot water to witness 18 real butterfly species reveal their true colors. 14 oz./40omL #5568