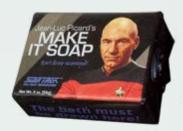

S
PEPPERMINT #0949



RUTH BADER GINSBURG'S
JUDGMINTS
PEPPERMINT #5332



STAR TREK DILITHIUM CRYSTALS
PINK PEPPERMINT #4363



STAR TREK TRIBBLE KIBBLE
PEPPERMINT #5733



EEYORE'S DISAPPOINTMINTS
SPEARMINT #5823



RAPTOR AFTER-DINNER MINTS
PEPPERMINT #5697



EINSTEIN'S RELATIVELY
STRONG MINTS
PEPPERMINT #0315



NIKOLA TESLA'S EXPERIMINTS PEPPERMINT #2978





# MAD HATTER PILL BOX MULTIPLES OF 3

Humorous aid for our overmedicated society. Each fine nickel-plated pill box has two compartments and a clasp to keep your meds safely inside. 2" in diameter. #0238





# FOAM SWEET FOAM SOAP



Made with glycerine and a blend of shea butter, cocoa butter, olive oil, and grapeseed oil. Our smooth and creamy soaps are French triple milled to make them long-lasting.







# **BEST-SELLERS**



JEAN-LUC PICARD'S MAKE IT SOAP #5420



WE WILL WASH YOU #5701



LADY MACBETH'S GUEST SOAP #4438



AND JESUS WASHED #4411



URANUS SOAP #4522



THE JOY OF BATHING WITH BOB ROSS® #5333



VAN GOGH'S SUNFLOWER SOAP #4432



WINNIE-THE-POOH'S HUNNY SOAP #5785



WE WILL WASH YOU SOAP almond, cocoa butter #5701



VELLOW BRICK SOAP lemon verbena #5665



KITTEN BATH SOAP
honey and oatmeal, exfoliating #5038



AND JESUS WASHED almond, cocoa butter #4411



THE JOY OF BATHING WITH BOB ROSS® honey and oatmeal, exfoliating #5333



THE GREAT WAVE BATH SOAP garden cucumber, olive oil #5581



FRIDA'S FRAGRANT BATH BAR passionflower, olive oil #4433



VAN GOGH'S SUNFLOWER SOAP sunflower, lavender #4432



ANDY'S 15 MINUTES OF FOAM lavender, chamomile #4439



BATHSHEBA SOAP fresh milk, cocoa