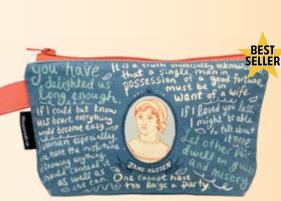

# JANE AUSTEN'S REGENCY FINERY

When the mug is warm, the young ladies change into lovely evening attire. 12 oz./350 mL #5690 