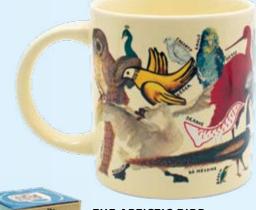

# THE ARTISTIC CAT

This transfixing mug understands inspiration is elusive. Unpredictable. Pounces, stirs things up. Features artists' portraits of these beautiful muses. 12 oz./350 mL #5529

The Artistic Bird Mug captures images of 22 top-flight birds of art. 12 oz./350 mL #5873