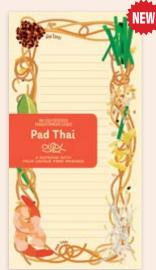

### **PAD THAI NOTEPAD**

The Pad Thai Notepad celebrates the cuisine of Thailand through four famous pad dishes (Pad is Thai for stirfried). From beloved noodle dishes (Pad Thai, Pad See Ew) to the delicious rice-based Khao Pad, and cashew chicken (Gai Pad Med Mamuang), it's perfect for your spicy, sweet, sour, or salty scribbles. #5933 AVAILABLE JANUARY

Multiples of 6.