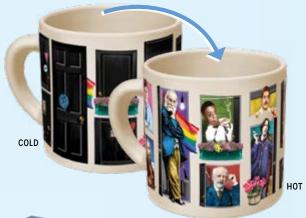

# **GREAT GAYS OUT OF THE CLOSET**

Add hot liquid and 14 great gays from history proudly throw open the closet doors! 14 oz./400 mL #1655

COLD