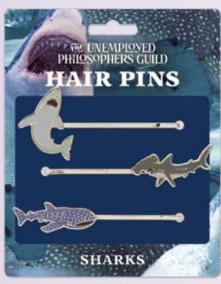

everyday style. #5708





#### **GREAT FLOWERS OF ART**

These Great Flowers of Art hair pins let you wear the works of three great artists – a van Gogh **sunflower** – a small **white flower** favored by O'Keeffe – one Monet **water lily**. So cultivated! #5704





#### **GREAT CATS OF ART**

Matisse's *Le chat aux poissons rouges*, so bright, so calm ...was that a paw? Klee's *Cat* gazes intently, intensely. Steinlen's *Chat Noir* rules the roost. Playful. Beautiful. Great Cats of Art. #5779





# **CEPHALOPODS**

Cephalopods are blue-bloods with three hearts, and no one is more loyal than the tough-on-the-outside/soft-on-the-inside **Nautilus**, or the **Squid** and its capable tiny fins, or the **Octopus** with eight arms to throw around you reassuringly: "You can do it!" #5706





### **SHARKS**

Feeling misunderstood? Maybe you're just intense (**Great White Shark**), calm and levelheaded (**Hammerhead Shark**), or a gentle, easy-going beauty (**Whale Shark**). These Sharks get you. Respect. **#5776** 





# **DINOSAURS**

Choose a Dinosaur Look for Your Hair **Stegosaurus** plates and spikes: first Mohawk **Triceratops** frill or crest: early bouffant **Tyrannosaurus rex**: slicked back! shaved clean! **#5707** 



# **BOB ROSS®**

Find your own style with **Bob Ross**, a miniature **Artist Palette** set up with colors, and his tiny muse – **Peapod** the pocket squirrel. Wear a little happy in your hair! #5777





# **BIRDS OF PREY**

The **Red-tailed Hawk** soars, its cry fierce and hoarse. Watch a **Peregrine Falcon** dive (fastest creature alive). **Great H