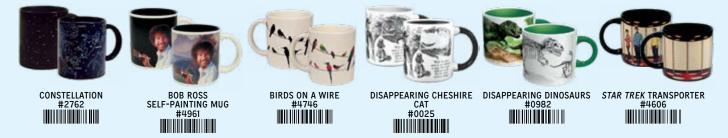

# CONSTELLATION

Have coffee with the stars. Pour a hot beverage and 11 constellations emerge. 12 oz./350 mL #2762

### **BOB ROSS SELF-PAINTING MUG**

On the cold mug, Bob Ross's image reminds you to find time in your life to create. When you pour a hot beverage, his painting appears to inspire you. 14 oz./400 mL #4961

# 🔋 BIRDS ON A WIRE

This mug features 18 silhouettes of birds on a wire. Add hot water and watch the species appear in full color.

12 oz./350 mL #4746

# **DISAPPEARING CHESHIRE CAT**

The cat disappears, leaving only a grin. 10 oz./300 mL #0025

Pour hot water to witness 18 real butterfly species reveal their true colors. 14 oz./40omL #5568

# **DISAPPEARING DINOSAURS**

Dinosaurs in their prehistoric habitat transform into museum fossils! 14 oz./400 mL #0982