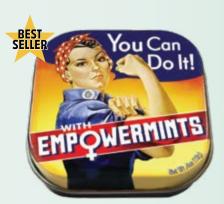

# "NEVERMORE" MINTS

Was your mouth dry –
pasty with fantastic terrors
never felt before? Chilling
Peppermint flavor mints
in a tin – now you can kiss
that melancholy burden
goodbye! #5921
AVAILABLE JANUARY