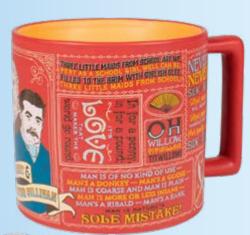

### **BANNED BOOKS**

 $_{24}$  literary classics too hot to handle.  $_{12}$  oz./350 mL  $\ensuremath{\texttt{\#2480}}$ 