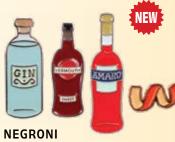

# COCKTAILS! ENAMEL PINS

A fresh take on classic cocktails! Five popular drinks – five sets of cocktail ingredient pins – five crisp, clear, step-by-step recipes on the back of every pin card.

AVAILABLE JANUARY

Multiples of 4.

MARTINI #5924

MOJITO #5926