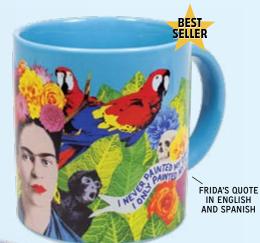

# BEST-SELLERS

JANE AUSTEN #3764

FRIDA DREAMS

## FRIDA DREAMS

The perfect mug for Frida Kahlo's many admirers — the realists and the dreamers alike. 12 oz./350 mL #4747