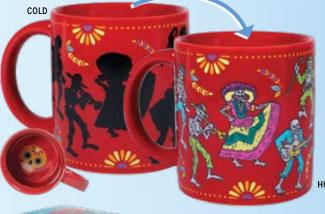

# DAY OF THE DEAD / DÍA DE LOS MUERTOS

This Day of the Dead / Día de los Muertos heat-transforming mug makes every beverage festive! 12 oz./350 mL **#5577** 