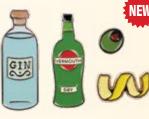

# COCKTAILS! ENAMEL PINS

A fresh take on classic cocktails! Five popular drinks – five sets of cocktail ingredient pins – five crisp, clear, step-by-step recipes on the back of every pin card.

AVAILABLE JANUARY

Multiples of 4.

MARTINI #5924

MOJITO #5926