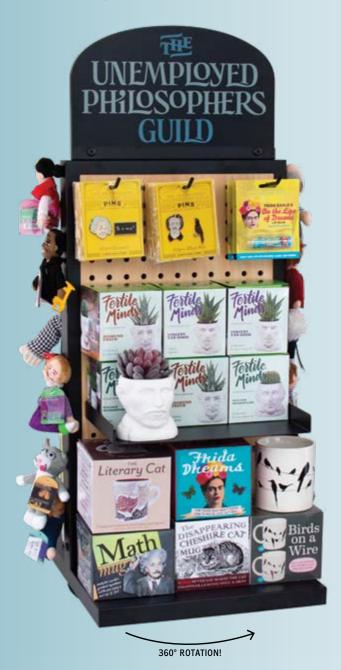

## THE LITERARY CAT

Nine quotes from authors who cannot resist a kitten. Settle down with a cozy book and a good cat and vice-versa. 12 oz./350 mL #5375

## FRIDA DREAMS

The perfect mug for Frida Kahlo's many admirers — the realists and the dreamers alike. 12 oz./350 mL #4747

**MATH MUG** 

20 of the most popular mathematical formulae. 14 oz./400 mL **#0492** 

# **DISAPPEARING CHESHIRE CAT**

The cat disappears, leaving only a grin. 10 oz./300 mL #0025

Pour hot water to witness 18 real butterfly species reveal their true colors. 14 oz./40omL #5568

# 🔋 BIRDS ON A WIRE

This mug features 18 silhouettes of birds on a wire. Add hot water and watch the species appear in full color.

12 oz./350 mL #4746