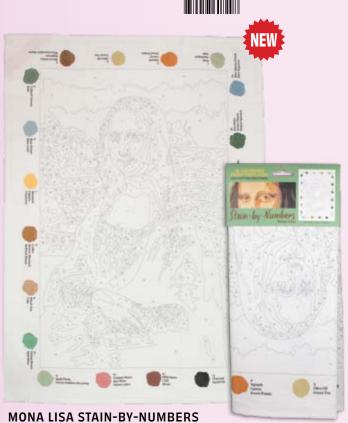

### MONA LISA STAIN-BY-NUMBERS DISH TOWEL

Kitchen spills meet classic portraiture in this Mona Lisa Stain-by-Numbers Dish Towel. Simply identify the color of a splash or spill, find its corresponding number at the border, and stain that area of your "canvas." Every drip and spatter will slowly complete this masterpiece-to-be. Leonardo da Vinci's unfinished works hang in museums – yours will hang in your kitchen. #5909

Kitchen spills meet classic portraiture in this Mona Lisa Stain-by-Numbers Dish Towel. Simply consult identify the color of a splash or spill, find its corresponding number at the border, and stain that area of your "canvas." Every drip and spatter will slowly complete this masterpiece-to-be. Leonardo da Vinci's unfinished works hang in museums – yours will hang in your kitchen. #5909