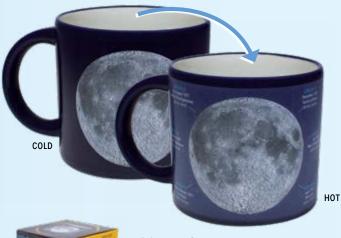

# **MOON MUG**

Two gorgeous Moon portraits (Near/Far Side). Hot water reveals names of Apollo missions, astronauts, and milestones. 14 oz./400 mL #5392