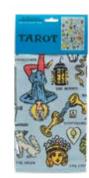

# **BEST-SELLERS**

#5862 SEE PAGE 89

The entrancing Tarot dish towel features imagery from the *Rider Waite* tarot deck. Let it hang from the handle of your oven... or from your fridge... suspended in time... as you make a decision about dinner... #5838