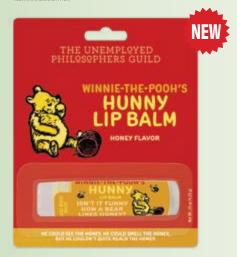

### WINNIE-THE-POOH'S **HUNNY LIP BALM**

Oh, you could keep Winniethe-Pooh's Hunny Lip Balm in your honey-cupboard or a honey-pot - but it fits in your pocket or backpack. Now your lips can be moist and honeysweet without getting your paws sticky or bothering the bees. #5929

AVAILABLE JANUARY

Multiples of 12.

Features 23 philosophers and 23 philosophical quotes. Aristotle - de Beauvoir - West - Kierkegaard - Lao Tsu - Voltaire... and when you're grappling with The Meaning of Life, caffeine is a good place to start. 14 oz. | 400 mL #5931