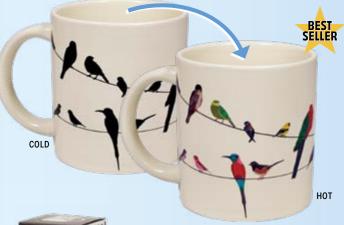

# 🔋 BIRDS ON A WIRE

This mug features 18 silhouettes of birds on a wire. Add hot water and watch the species appear in full color.

12 oz./350 mL #4746