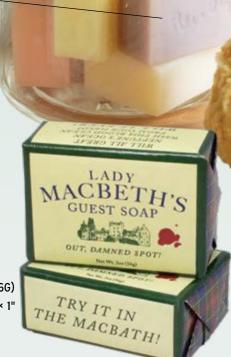

RMINT #0038



EMPOWERMINTS
PEPPERMINT #0949



RUTH BADER GINSBURG'S
JUDGMINTS
PEPPERMINT #5332



STAR TREK DILITHIUM CRYSTALS
PINK PEPPERMINT #4363



STAR TREK TRIBBLE KIBBLE
PEPPERMINT #5733



EEYORE'S DISAPPOINTMINTS
SPEARMINT #5823



RAPTOR AFTER-DINNER MINTS
PEPPERMINT #5697



EINSTEIN'S RELATIVELY
STRONG MINTS
PEPPERMINT #0315



NIKOLA TESLA'S EXPERIMINTS PEPPERMINT #2978





# MAD HATTER PILL BOX MULTIPLES OF 3

Humorous aid for our overmedicated society. Each fine nickel-plated pill box has two compartments and a clasp to keep your meds safely inside. 2" in diameter. #0238





# FOAM SWEET FOAM SOAP



Made with glycerine and a blend of shea butter, cocoa butter, olive oil, and grapeseed oil. Our smooth and creamy soaps are French triple milled to make them long-lasting.







# **BEST-SELLERS**



JEAN-LUC PICARD'S MAKE IT SOAP #5420



WE WILL WASH YOU #5701



LADY MACBETH'S GUEST SOAP #4438



AND JESUS WASHED #4411



URANUS SOAP #4522



THE JOY OF BATHING WITH BOB ROSS® #5333



VAN GOGH'S SUNFLOWER SOAP #4432



WINNIE-THE-POOH'S HUNNY SOAP #5785



WE WILL WASH YOU SOAP almond, cocoa butter #5701



VELLOW BRICK SOAP lemon verbena #5665



KITTEN BATH SOAP
honey and oatmeal, exfoliating #5038



AND JESUS WASHED almond, cocoa butter #4411



THE JOY OF BATHING WITH BOB ROSS® honey and oatmeal, exfoliating #5333



THE GREAT WAVE BATH SOAP garden cucumber, olive oil #5581



FRIDA'S FRAGRANT BATH BAR passionflower, olive oil #4433



VAN GOGH'S SUNFLOWER SOAP sunflower, lavender #4432



ANDY'S 15 MINUTES OF FOAM lavender, chamomile #4439



BATHSH