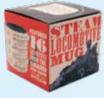

### STEAM LOCOMOTIVE MUG

All aboard! The Steam Locomotive mug showcases 16 wheel arrangement types with notations devised by legendary mechanical engineer F.M. Whyte. 12 oz. / 350 mL #5810