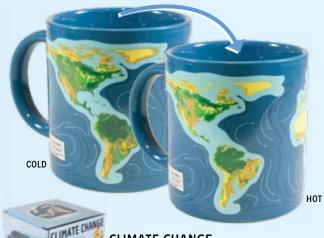

# **CLIMATE CHANGE**

Add hot water and watch sea levels rise. Hey, you guys... where'd Florida go? 12 oz./350 mL #3869