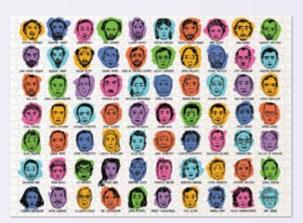

John Dillinger. Bugsy Siegel.

Lucky Luciano. Al Capone. Machine Gun Kelly. Pretty Boy Floyd. Ready to throw one back with America's Most Wanted? Break out a set of Mug Shots - shot glasses featuring six nefarious characters, complete with mug shots and rap sheets. Do YOU have the nerve to set 'em up? #1838