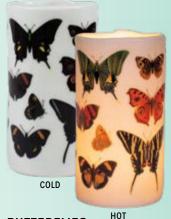

800



#### CONSTELLATIONS

It's never too early for stars to be out. Armchair star-gazers will spot familiar figures among the spangle of stars. When the candle has warmed the porcelain, 11 favorite Constellations appear. #5666





#### **MYSTERIOUS SEA**

The Mysterious Sea T\*Lights heat-transforming candle holders can change your perspective. Cold, they feature silhouettes of two ships calmly sailing over dark seas. But when you drop in a lit tea light or votive candle, the porcelain warms to slowly reveal two of the ocean's biggest mysteries... #5676



#### **DRAGONFLY**

When the porcelain is cool, the dark design elements take prominence; drop a lit tea light or votive into the candle holder and the heat will gradually draw out dragonflies in the colors of Tiffany glass. #5687





#### BUTTERFLIES

The flame of a tea light brings about mysterious processes. Bit by bit, there's a flutter of color, a glimpse of pattern, and 17 classic illustrations of Butterflies emerge after their metamorphosis. #5669



**EIDOS** – WHAT'S IN A NAME? είδος Eídos

EIDOS, noun ei·dos | \`ī,däs, `ā,- \ Something that is seen or intuited; image, idea. Origin: Greek.







MULTIPLES OF 4 • 41/4" × 41/4" × 11/2" (11 × 10.5 × 4 CM)



Ancient Egypt, the Dutch Baroque Period, Stone Age Austria, feudal Japan, 20th century Mexico... You'll find the works of artists you know, as well as time-honored creators whose work speaks for itself. Spend time with beautiful art pieces of genius. #5631





dozens of images spanning our history as a species of adventurers - from star-gazing to STEM and