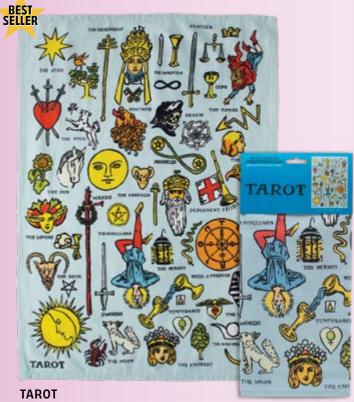

# **SCI-FI TAROT**

This complete 78-card Tarot deck with Space-Age art is inspired by 70 years of futuristic illustration. Gaze in awe as robots, aliens, astronauts and bugeyed monsters interact with the immortal imagery of the Tarot. The Sci-Fi Tarot Instruction Book guides you through the Major Arcana and all four suits of the Minor Arcana. The future has never looked so retro. #5902 AVAILABLE JANUARY

# **BEST-SELLERS**

#5862 SEE PAGE 89

The entrancing Tarot dish towel features imagery from the *Rider Waite* tarot deck. Let it hang from the handle of your oven... or from your fridge... suspended in time... as you make a decision about dinner... #5838