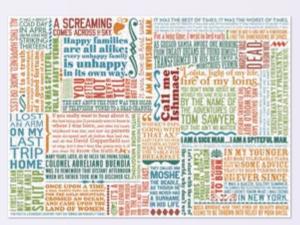

# **BEST-SELLERS**

#5862 SEE PAGE 89

The entrancing Tarot dish towel features imagery from the *Rider Waite* tarot deck. Let it hang from the handle of your oven... or from your fridge... suspended in time... as you make a decision about dinner... #5838