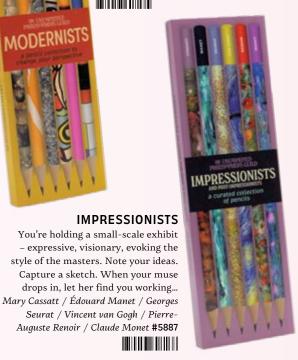

# FACES OF THE RENAISSANCE PENCIL SET

Six masterful painters
remind us: work takes
effort – originality defines
profound observation.
Slide open the box, reveal
a pocket gallery – beautiful
art for inspiration;
gorgeous pencils to carry
it through. Hans Holbein
the Younger / Sandro
Botticelli / Jan Jansz
Mostaert / Lavinia
Fontana / Raphael /
Leonardo da Vinci #5913
AVAILABLE FEBRUARY

Multiples of 6.