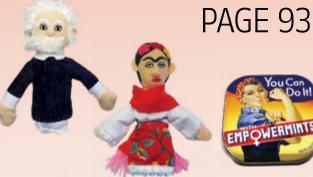

# BEST-SELLERS

JANE AUSTEN #3764

FRIDA DREAMS

## FRIDA DREAMS

The perfect mug for Frida Kahlo's many admirers — the realists and the dreamers alike. 12 oz./350 mL #4747