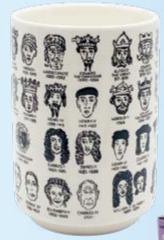

# IT'S HARD TO GET A HANDLE ON ENGLISH MONARCHS

This drinking vessel depicts all the kings and queens from Alfred to Charles III... and one unfortunate Interregnum — more kings and queens than any other cup!

We are amused. 9 oz./260 mL #5192

**HOW TO: YOGA** 

Now you know what to get your guru. 12 oz./350 mL **#3464** 

**HOW TO: KNOTS** 

Earn a merit badge on your coffee break. Ropes included! 12 oz./350 mL #3822