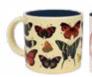

# **DISAPPEARING CHESHIRE CAT**

The cat disappears, leaving only a grin. 10 oz./300 mL #0025

Pour hot water to witness 18 real butterfly species reveal their true colors. 14 oz./40omL #5568