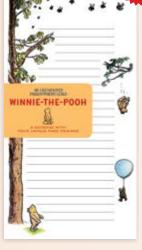

### WINNIE-THE-POOH NOTEPAD

This fun and colorful Winniethe-Pooh Notepad features practically everybody from Hundred Acre Wood - Eeyore, Tigger, Kanga, Roo, Rabbit... and Christopher Robin. Four different designs showcase four different adventures! #5935 AVAILABLE JANUARY

**\$4.25** / \$5.75 CDN Multiples of 6. 