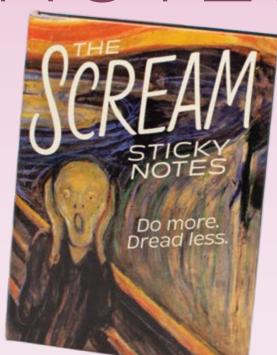

D #0203



NIKOLA TESLA #3658

# STAR TREK



CAPTAIN KIRK #4581



# VISUAL & PERFORMING ARTS



DAVID BOWIE #5764



SALVADOR DALÍ #0230



ISADORA DUNCAN #0494



DUKE ELLINGTON #5766



ALFRED HITCHCOCK #5361



BILLIE HOLIDAY #3326



FRIDA KAHLO #0218



THE KISS (KLIM1 #0232



JOHN LENNON #5768



LEONARDO DA VINCI #0941



FREDDIE MERCURY #5765



CLAUDE MONET #0231



THE SCREAM (MUNCH) #0235



PABLO PICASSO #0945



REMBRANDT VAN RIJN #0591



BOB ROSS® #5301



VINCENT VAN GOGH #0210



ANDY WARHOL #0939



FRANK LLOYD WRIGHT #0589

# STICKY NOTES

MULTIPLES OF 6

Our handy, eye-catching **Sticky Note Booklets** hold dozens and dozens of
notes and page markers with individual
designs. They're better than a memo
pad and more fun than those oh-sosquare ordinary sticky notes.









# **BEST-SELLERS**















STAR TREK #4427



#### **BOB ROSS® THE JOY OF PAINTING**

The Bob Ross sticky note booklet has images of Bob Ross, a blank canvas, and his work as page markers. #5004





# FRIDA KAHLO "REFLECTIONS"

The largest notes feature Frida Kahlo and her self-portrait – medium notes show an artist's palette and brushes – and there are five different colors of bookmarks / document flags for your own inspiration. #0529





# **SCREAM NOTES**

Pssst. Want to get someone's attention? Scream. These sticky notes – large and small – help you say the loud part out quiet. #5754





# **EDGAR ALLAN POE**

Forgot an important errand? "Nevermore." Looking for a quick bookmark or a final resting place for your poetry or your pants size? The Edgar Allan Poe Sticky Note