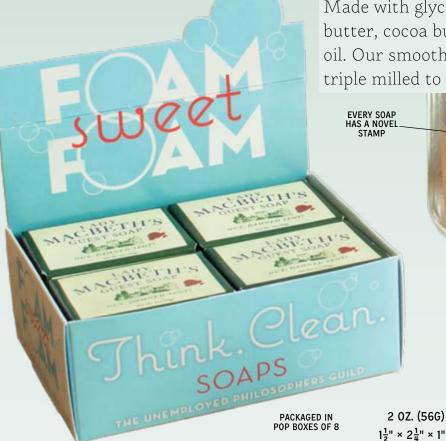

RHOL
PEPPERMINT #5866



AFTER THERAPY MINTS
PEPPERMINT #0009



FREDDIE'S PEPPERMINTS
FIT FOR A QUEEN
PEPPERMINT #5798



RETIREMINTS
PEPPERMINT #2102



ENLIGHTENMINTS
PEPPERMINT #0038



EMPOWERMINTS
PEPPERMINT #0949



RUTH BADER GINSBURG'S
JUDGMINTS
PEPPERMINT #5332



STAR TREK DILITHIUM CRYSTALS
PINK PEPPERMINT #4363



STAR TREK TRIBBLE KIBBLE
PEPPERMINT #5733



EEYORE'S DISAPPOINTMINTS
SPEARMINT #5823



RAPTOR AFTER-DINNER MINTS
PEPPERMINT #5697



EINSTEIN'S RELATIVELY
STRONG MINTS
PEPPERMINT #0315



NIKOLA TESLA'S EXPERIMINTS PEPPERMINT #2978





# MAD HATTER PILL BOX MULTIPLES OF 3

Humorous aid for our overmedicated society. Each fine nickel-plated pill box has two compartments and a clasp to keep your meds safely inside. 2" in diameter. #0238





# FOAM SWEET FOAM SOAP



Made with glycerine and a blend of shea butter, cocoa butter, olive oil, and grapeseed oil. Our smooth and creamy soaps are French triple milled to make them long-lasting.







# **BEST-SELLERS**



JEAN-LUC PICARD'S MAKE IT SOAP #5420



WE WILL WASH YOU #5701



LADY MACBETH'S GUEST SOAP #4438



AND JESUS WASHED #4411



URANUS SOAP #4522



THE JOY OF BATHING WITH BOB ROSS® #5333



VAN GOGH'S SUNFLOWER SOAP #4432



WINNIE-THE-POOH'S HUNNY SOAP #5785



WE WILL WASH YOU SOAP almond, cocoa butter #5701



VELLOW BRICK SOAP lemon verbena #5665



KITTEN BATH SOAP
honey and oatmeal, exfoliating #5038



AND JESUS WASHED almond, cocoa butter #4411



THE JOY OF BATHING WITH BOB ROSS® honey and oatmeal, exfoliating #5333



THE GREAT WAVE BATH SOAP garden cucumber, olive oil #5581



F