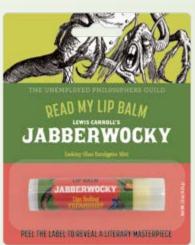

### WINNIE-THE-POOH'S **HUNNY LIP BALM**

Oh, you could keep Winniethe-Pooh's Hunny Lip Balm in your honey-cupboard or a honey-pot - but it fits in your pocket or backpack. Now your lips can be moist and honeysweet without getting your paws sticky or bothering the bees. #5929

AVAILABLE JANUARY

Multiples of 12.

Features 23 philosophers and 23 philosophical quotes. Aristotle - de Beauvoir - West - Kierkegaard - Lao Tsu - Voltaire... and when you're grappling with The Meaning of Life, caffeine is a good place to start. 14 oz. | 400 mL #5931