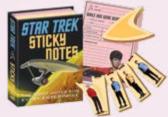

## STAR TREK NOTEPAD

Whether you're planning to explore a Federation planet, treat crew members for Rigelian Fever, monitor the warp core, or chart an unknown star system, the Star Trek Notepad has plenty of room to document all the details you'll need to carry out your next mission in the Final Frontier. #5936 AVAILABLE JANUARY

Multiples of 6.