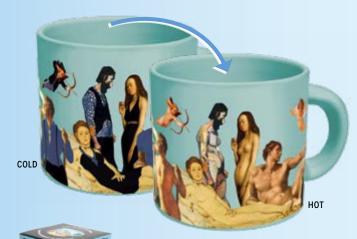

# 

Add a hot beverage and their clothing vanishes. (They're all famous masterpieces — artistic nudity!) 14 oz./400 mL **#2240** 