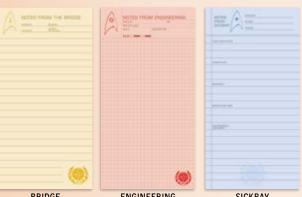

## STAR TREK NOTEPAD

Whether you're planning to explore a Federation planet, treat crew members for Rigelian Fever, monitor the warp core, or chart an unknown star system, the Star Trek Notepad has plenty of room to document all the details you'll need to carry out your next mission in the Final Frontier. #5936 AVAILABLE JANUARY