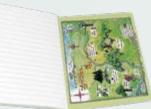

### WINNIE-THE-POOH NOTEPAD

This fun and colorful Winniethe-Pooh Notepad features practically everybody from Hundred Acre Wood - Eeyore, Tigger, Kanga, Roo, Rabbit... and Christopher Robin. Four different designs showcase four different adventures! #5935 AVAILABLE JANUARY

**\$4.25** / \$5.75 CDN Multiples of 6. 