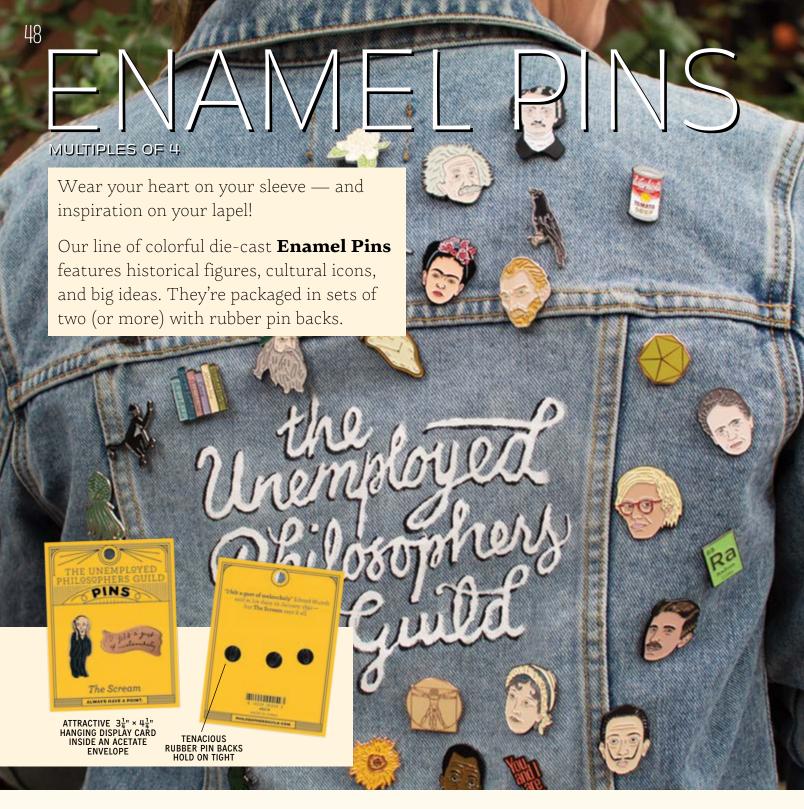

# CONSTELLATION

Have coffee with the stars. Pour a hot beverage and 11 constellations emerge. 12 oz./350 mL #2762