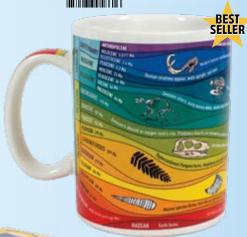

# **GEOLOGIC TIME**

Our Geologic Time mug will remind you of your days as an amateur paleontologist digging in the yard and collecting shells on the beach. 4.56 billion years in the making. 14 oz./400 mL #5019