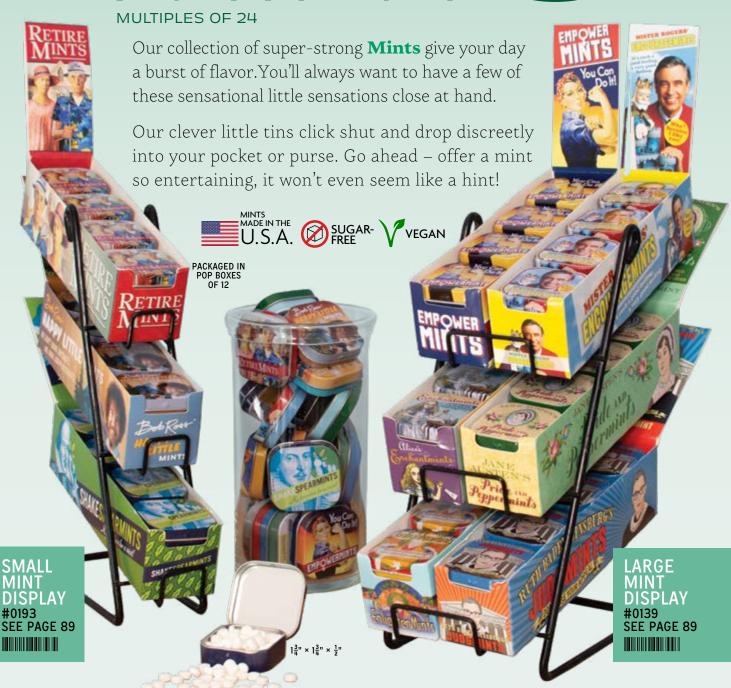

What thrilling sense of discovery will this unique collection bring to your narrative? #5735





The Horror Tarot reimagines the traditional Tarot, with 78 unique cards set in the world of horror comics and illustration, horror movies, fan magazines, and paperbacks. Whether divination or revelation, each tarot reading is an invitation to hours of engagement – on your own or in the company of friends. #5829





This complete 78-card Tarot deck with Space-Age art is inspired by 70 years of futuristic illustration. Gaze in awe as robots, aliens, astronauts and bug-eyed monsters interact with the immortal imagery of the Tarot. The Sci-Fi Tarot Instruction Book guides you through the Major Arcana and all four suits of the Minor Arcana. The future has never looked so retro. #5902



# MINTS



# **BEST-SELLERS**



BOB ROSS® HAPPY LITTLE MINTS #4960



EMPOWERMINTS #0949



JANE AUSTEN'S
PRIDE AND PEPPERMINTS
#5626







STAR TREK DILITHIUM CRYSTALS #4363



SHAKESPEARMINTS
SPEARMINT #0008



JANE AUSTEN'S
PRIDE AND PEPPERMINTS
PEPPERMINT #5626





BOB ROSS®
HAPPY LITTLE MINTS
PEPPERMINT #4960



"NEVERMORE" MINTS
PEPPERMINT #5921



ARTISTIC TEMPERAMINTS
FRIDA KAHLO
PEPPERMINT #5865



ARTISTIC TEMPERAMINTS
VINCENT VAN GOGH
SPEARMINT #5867



ARTISTIC TEMPERAMINTS
ANDY WARHOL
PEPPERMINT #5866



AFTER THERAPY MINTS
PEPPERMINT #0009



FREDDIE'S PEPPERMINTS
FIT FOR A QUEEN
PEPPERMINT #5798



RETIREMINTS
PEPPERMINT #2102



ENLIGHTENMINTS
PEPPERMINT #0038



EMPOWERMINTS
PEPPERMINT #0949



RUTH BADER GINSBURG'S
JUDGMINTS
PEPPERMINT #5332



STAR TREK DILITHIUM CRYSTALS
PINK