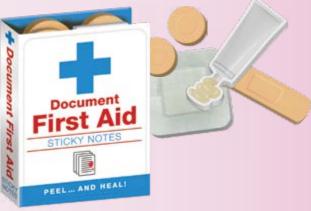

shire Cat, the Caterpillar, Tweedledee and Tweedledum... for when you're stuck down a rabbit hole or in a cubicle. #2781





# THE WONDERFUL WIZARD OF OZ

Featuring L. Frank Baum's unforgettable characters and classic illustrations by W.W. Denslow. #4737





# **HIGH NOTES**

It's Cannabis for the rest of us! Now you can forget all those other sticky notes. High Notes are plant-based entertainment based on your plant-based entertainment. #5734

# 



# **BUDDHA**

Filled with an assortment of sticky notes that bring an element of karma to your most mundane tasks. #0611

# 



# FREUDIAN SLIPS

The largest of Freudian Slips feature Sigmund Freud, himself – with plenty of page markers in five colors! – and medium notes (Freud's personal stationery). Write your own prescription! #0114

# 



# **DOCUMENT FIRST AID**

A pack of sticky notes in the shapes of ointment and assorted bandages – everything you need to remedy your writing: fix the wording, mend a sentence, and make your documents all better. #3647

# 



# **MUSICAL NOTES**

Each booklet contains more than 200 sticky notes shaped like notes and staves, for the bass and treble clef, to help you bring harmony to all your projects. #0532



# ZIPPER BAGS

# MULTIPLES OF 4

Everybody needs a home-away-from-home for their super-important stuff, so reach for our roomy, sturdy **Zipper Bags**:

- · Stash a spare leash for the dog park
- · Lug your lock for your Pilates locker
- · Carry coupons for the car wash
- · Rescue your kid's loose crayons
- · Is your package of Swedish fish swimming around in your purse? Save them!