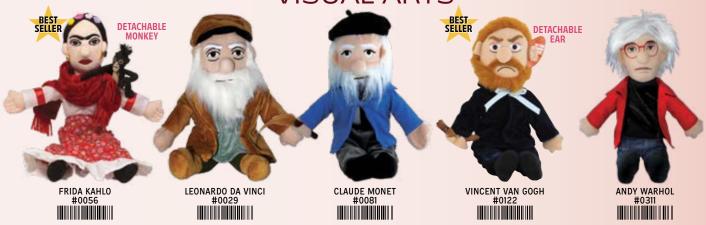

BESSIE COLEMAN #5511



FREDERICK DOUGLASS #0255



BENJAMIN FRANKLIN #0221



RUTH BADER GINSBURG #5036



ALEXANDER HAMILTON #4369



KAMALA D. HARRIS #5653



KETANJI BROWN JACKSON #5772



THOMAS JEFFERSON #0521



ABRAHAM LINCOLN #0245



MALCOLM X #3916



THURGOOD MARSHALL #5918



BARACK OBAMA #0644



ALEXANDRIA OCASIO-CORTEZ #5541



ROSA PARKS #2185



ROSIE THE RIVETER #5379



ELEANOR ROOSEVELT #0223



THEODORE ROOSEVELT #0254



BAYARD RUSTIN #5693



BERNIE SANDERS #5545



SOJOURNER TRUTH #0621



HARRIET TUBMAN #0241



ELIZABETH WARREN #5544



GEORGE WASHINGTON #0294

# PHILOSOPHY-



# SCIENCE/TECHNOLOGY



# WORLD RELIGIONS



# **VISUAL & PERFORMING ARTS**



# LITTLE THINKERS



# **BEST-SELLERS**



# HISTORY & POLITICS



# **PHILOSOPHY**



# **VISUAL ARTS**



# MUSIC & ENTERTAINMENT



LUDWIG VAN BEETHOVEN MUSICAL #0017



CHARLIE CHAPLIN #0931



WOLFGANG AMADEUS MOZART MUSICAL #0083



MISTER ROGERS #5848

# SCIENCE/TECHNOLOGY



MARIE SKLODOWSKA CURIE #3559



CHARLES DARWIN #0030



ALBERT EINSTEIN #0035



SIGMUND FREUD #0162



NIKOLA TESLA #3558

# AUTHORS & LITERATURE



# TAROT DECKS

MULTIPLES OF 4





Tarot decks were 15th century playing cards – later tools for divination. Pulp magazines peaked with Depression-era longing for escapism – living on in modern forms and genres. Both Pulp and Tarot are sources of stories that stir primal responses – love and bravery, fear and happiness, suspense and surprise – to give us a chance to reimagine ourselves. The Pulp Tarot recasts the Tarot deck with characters from the history of pulp ill