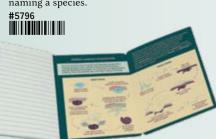

# **SEA LIFE NOTEPAD**

Ever looked under the waves? There's plenty to write about below the surface. Four alternating original page designs with four different page formats: Great White Shark, Turtle Hatchlings, Kelp Forest, and Cetaceans (whales and dolphins). #5934 AVAILABLE JANUARY