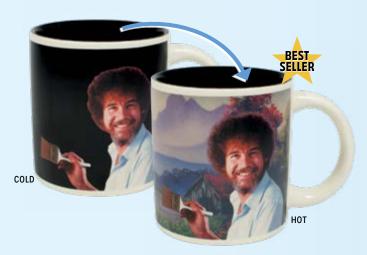

### **BOB ROSS SELF-PAINTING MUG**

On the cold mug, Bob Ross's image reminds you to find time in your life to create. When you pour a hot beverage, his painting appears to inspire you. 14 oz./400 mL #4961