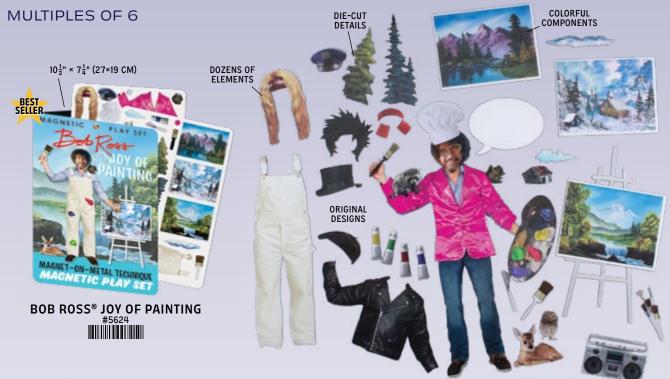

nder wraps. Unroll the wrapper to read a little poetry, a little whimsey, a little drama – and savor the work of a favorite writer whenever you reapply.



PEEL & REVEAL

BACK OF CARD HIGHLIGHTS THE

REVEAL





#### **ROMEO & JULIET**

Pear of star-cross'd lovers flavor UNDER THE WRAPPER: Shakespeare's Romeo and Juliet (balcony scene excerpt) #5743





#### **JABBERWOCKY**

Looking-Glass Eucalyptus Mint flavor UNDER THE WRAPPER: Lewis Carroll's Jabberwocky (entire poem) #5744





#### POE'S RAVEN

Chilling Peppermint flavor UNDER THE WRAPPER: Edgar Allan Poe's The Raven (poem excerpt) #5746



# T-SHIRTS

MULTIPLES OF 2/SIZE



# HERE'S LOOKING AT EUCLID





#### DALÍ LLAMA





#### **PINK FREUD**





#### SHAKESPEAREAN INSULTS







### MULTIPLES OF 2/SIZE



# MAGNETIC PLAY SETS





STAR TREK #5750





MONTY PYTHON'S FLYING PLAY SET
#5625



RBG'S DRESS TO DISSENT
#5503



WHAT WOULD JESUS WEAR?



MULTIPLES OF 4 • 2 3/4 / 7 CM DIA.



MAGNETIC CLASP



FRONT &

#### **HENRY V SELF-LOVE**

O for a Mirror fine, close at hand The best contraption for reflection! This fetching accessory features the Shakespeare quote:

Self-love is not so vile a sin / As self-neglecting. - Henry V, Act II, sc. iv

#5782







#### **SEARCH FOR BEAUTY**

Here's what everyone's looking for: GLAMOROUS and HANDSOME. But possibilities you never imagined are right before your eyes. If you look, you'll find SMART, find ORIGINAL, find 40 beautiful kinds of beautiful ...only if you don't stop looking too soon!

#5780



MULTIPLES OF 2



**PTOLEMAIC** SYSTEM #2979 



**EINSTEINIAN** RELATI