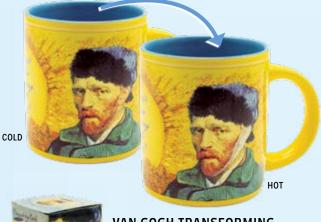

# **VAN GOGH TRANSFORMING SELF-PORTRAIT MUG**

Pour in a hot beverage and watch the famous painter's ear disappear. 10 oz./300 mL #0125