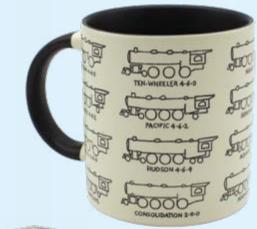

### STEAM LOCOMOTIVE MUG

All aboard! The Steam Locomotive mug showcases 16 wheel arrangement types with notations devised by legendary mechanical engineer F.M. Whyte. 12 oz. / 350 mL #5810