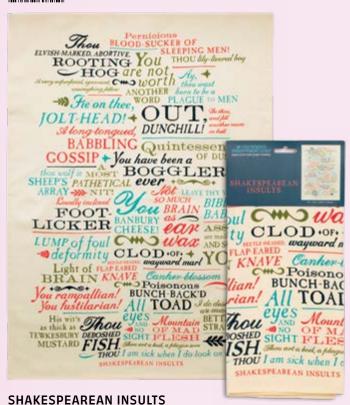

# **BEST-SELLERS**

#5862 SEE PAGE 89

The entrancing Tarot dish towel features imagery from the *Rider Waite* tarot deck. Let it hang from the handle of your oven... or from your fridge... suspended in time... as you make a decision about dinner... #5838