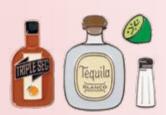

# COCKTAILS! ENAMEL PINS

A fresh take on classic cocktails! Five popular drinks – five sets of cocktail ingredient pins – five crisp, clear, step-by-step recipes on the back of every pin card.

AVAILABLE JANUARY

Multiples of 4.

MARTINI #5924

MOJITO #5926