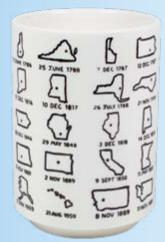

## IT'S HARD TO GET A HANDLE ON THE UNITED STATES

This porcelain cup is made in the style of a traditional Japanese tea cup and debossed with original drawings of all 50 states...in the order they joined the United States!
9 oz./26omL #5383