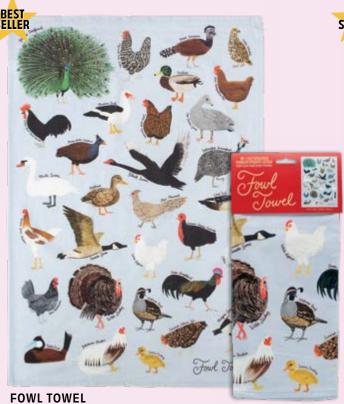

The Fowl Towel gets it right: 31 species of ducks, chickens, geese – and relatives, both fancy and plain. The Fowl Towel is for people who talk turkey, those who have all their ducks in a row (more or less), and all us chickens. #5836