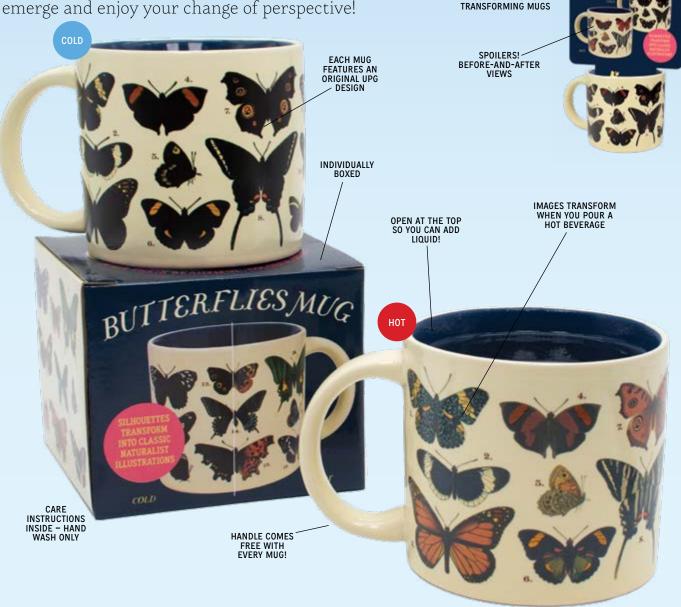

# TRANSFORMING MUGS

When you pour a steaming beverage into one of our heat-activated, color-changing **Transforming Mugs**, that changes everything – including the mug itself. Sip that lovely hot chocolate, coffee, or tea as new images emerge and enjoy your change of perspective!

**MULTIPLES OF 4** 

FREE DISPLAY INSERTS INCLUDED WITH ALL YOUR ORDERS FOR

# **DISAPPEARING CHESHIRE CAT**

The cat disappears, leaving only a grin. 10 oz./300 mL #0025

Pour hot water to witness 18 real butterfly species reveal their true colors. 14 oz./40omL #5568