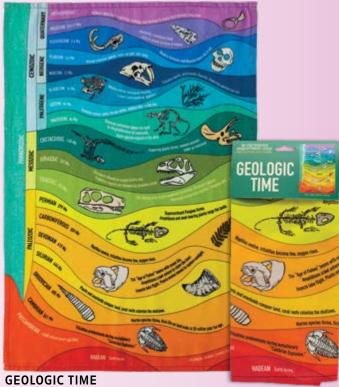

# **GEOLOGIC TIME**

Our Geologic Time mug will remind you of your days as an amateur paleontologist digging in the yard and collecting shells on the beach. 4.56 billion years in the making. 14 oz./400 mL #5019