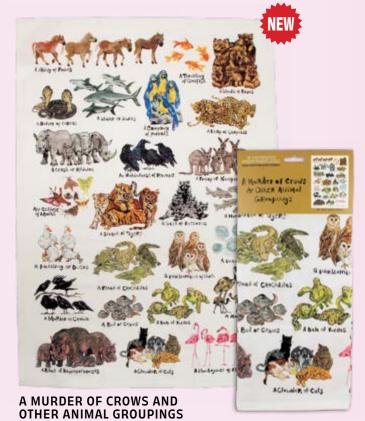

others – show our species at its nerdiest and most sublime. While you wait for that pot to boil, why not enjoy a few of our best ideas? (All things being equal.) #5908



Kitchen spills meet classic portraiture in this Mona Lisa Stain-by-Numbers Dish Towel. Simply consult identify the color of a splash or spill, find its corresponding number at the border, and stain that area of your "canvas." Every drip and spatter will slowly complete this masterpiece-to-be. Leonardo da Vinci's unfinished works hang in museums – yours will hang in your kitchen. #5909



The Fowl Towel gets it right: 31 species of ducks, chickens, geese – and relatives, both fancy and plain. The Fowl Towel is for people who talk turkey, those who have all their ducks in a row (more or less), and all us chickens. #5836





If you like a crowded kitchen, here's a murder of crows, a mob of emus, a leap of leopards... a total of 25 animal groups. Now while you're waiting for water to boil you can hang with the gang – and some of these gangs have "interesting" names. Now you'll always have company in the kitchen... and plenty of volunteers to lick the bowl. #5910



Behold – it's the Owl Towel and it's a hoot! Fix your gaze upon 24 species of owl... Who will blink first? (You will – no contest. It will be you.) #5837



Not just a beautiful kitchen accessory – this Geologic Time dish towel features key events and fossils for 26 eons, epochs, and eras. That's right: for the last 4.55 billion years, everything was leading up to drying the dishes. Kind of puts things in perspective. #5841





Now there is someth