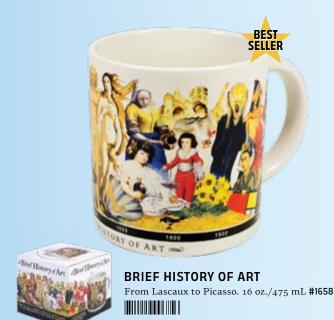

AR TREK WARP SPEED

Hot water makes the words *TO BOLDLY GO* disappear and the *U.S.S. Enterprise* WHOOSH into warp speed!
12 oz./350 mL **#5769** 









# TRADITIONAL MUGS

MULTIPLES OF 4



# Our Traditional Mugs

honor rituals established thousands of years ago when our ancestors quit drinking out of puddles.

As philosophers, we're all about tradition. We're also about beauty, wisdom, love, justice, being, Being, apophasis, paralipsis, paralepsis... where was I?

As you can see, all of our mugs are big ideas with a handle. Whether you're fascinated by mathematical formulas or miniature art histories they just might make you a morning person.

And with so many beautiful designs, our mugs will look good in front of your mug.

# BEST-SELLERS



JANE AUSTEN #3764









FRIDA DREAMS







## FRIDA DREAMS

The perfect mug for Frida Kahlo's many admirers — the realists and the dreamers alike. 12 oz./350 mL #4747







# THE ARTISTIC CAT

This transfixing mug understands inspiration is elusive. Unpredictable. Pounces, stirs things up. Features artists' portraits of these beautiful muses. 12 oz./350 mL #5529







The Artistic Bird Mug captures images of 22 top-flight birds of art. 12 oz./350 mL #5873



# IT'S HARD TO GET A HANDLE ON MODERN ART

Own a work of art — one that employs a bold, minimal palette to depict 65 great modern artists from Courbet to Warhol.

9 oz./260 mL **#5193** 







MEMENTO

Perfect for people who need coffee or tea to... wake. 14 oz./400 mL #5723







**DRAGONS** 

Our Dragons mug features 19 dragons from around the world... because Drago