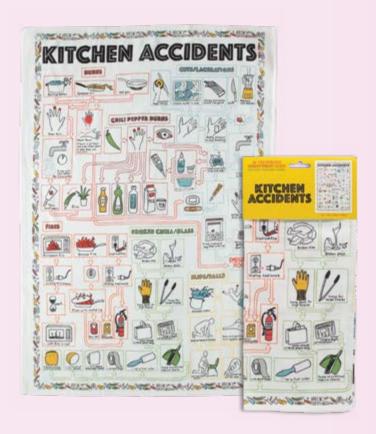

pot-boilers and fish stories and Most Illustrious Literary Voices. There's a little taste for everyone! #5840



The enticing Literary Tastes dish towel serves up 18 savory quotes about food to enjoy between writers. #5839





The Jane Austen Tea Towel shows tea-time fare of the Regency era, as well as Austen family Wedgwood ware (with oak leaf pattern). A pot of hot tea (with cream and sugar) and the warm currant rout-cake served beside a tart with fresh strawberries will entice you to join the party. **#5898** 

# 



Provide the feast! And bid the guests! They have a plentiful lack of wit. With friends like yours, you'll need plenty of these high-brow low-brow taunts of the Bard's. Here are 34 of them – and we only tell you that to prevent you taking off your shoes to count. #5897





### KITCHEN ACCIDENTS

Spend time with the Kitchen Accidents dish towel – before you need to know your first aid skills are rusty and the fire extinguisher expired. You'll find dozens of tips, best practices, remedies, supplies to have on hand – bread and aloe, eye wash and duct tape...always duct tape... Accidents happen. This handy dish towel shows you how to contend with them. #5842

# SPONGES

MULTIPLES OF 6 4" × 2<sup>3</sup>/<sub>4</sub>" × 1<sup>1</sup>/<sub>4</sub>"

**Dirty Mind** sponge sets are made with a soft side and a rough side – aren't we all? – and they always come in twos (sweet!) so you can have one in the kitchen *and* grab one for the bath.



RINSE CHARMING / YOU'RE A DISH #5807



TAKE ME IN THE KITCHEN /
HAVE ME IN THE BATH
#5808



MAIN SQUEEZE / GET ME DIRTY #5