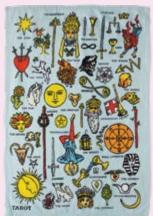

# **BEST-SELLERS**

#5862 SEE PAGE 89

The entrancing Tarot dish towel features imagery from the *Rider Waite* tarot deck. Let it hang from the handle of your oven... or from your fridge... suspended in time... as you make a decision about dinner... #5838