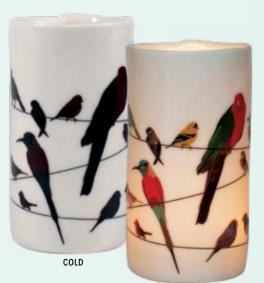

# 🔋 BIRDS ON A WIRE

This mug features 18 silhouettes of birds on a wire. Add hot water and watch the species appear in full color.

12 oz./350 mL #4746