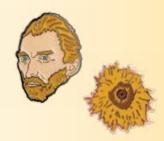

# **VAN GOGH TRANSFORMING SELF-PORTRAIT MUG**

Pour in a hot beverage and watch the famous painter's ear disappear. 10 oz./300 mL #0125