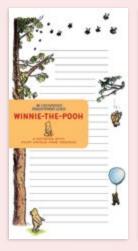

### WINNIE-THE-POOH NOTEPAD

This fun and colorful Winniethe-Pooh Notepad features practically everybody from Hundred Acre Wood - Eeyore, Tigger, Kanga, Roo, Rabbit... and Christopher Robin. Four different designs showcase four different adventures! #5935 AVAILABLE JANUARY

**\$4.25** / \$5.75 CDN Multiples of 6. 