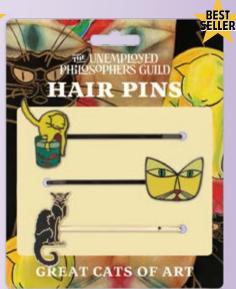

#### **EDGAR ALLAN POE**

If you wear your hair macabre, a leering **skull** will deck a bob, A **raven** in a bun may grieve, as **nevermore** adorns your weave... **#5710** 



# WONDERLAND

Fall down the rabbit hole every day! Wear a pack of cards, Hatter's hat, and the White Rabbit's watch with these lovely *Alice's Adventures in Wonderland* Hair Pins. #5774



#### FRIDA KAHLO

Three distinctive hair pins pay tribute to the artist and her work! A **Butterfly** – a **Parrot** – and **Frida** – add life and glamor to your everyday style. #5708





#### **GREAT FLOWERS OF ART**

These Great Flowers of Art hair pins let you wear the works of three great artists – a van Gogh **sunflower** – a small **white flower** favored by O'Keeffe – one Monet **water lily**. So cultivated! #5704





#### **GREAT CATS OF ART**

Matisse's *Le chat aux poissons rouges*, so bright, so calm ...was that a paw? Klee's *Cat* gazes intently, intensely. Steinlen's *Chat Noir* rules the roost. Playful. Beautiful. Great Cats of Art. #5779





# **CEPHALOPODS**

Cephalopods are blue-bloods with three hearts, and no one is more loyal than the tough-on-the-outside/soft-on-the-inside **Nautilus**, or the **Squid** and its capable tiny fins, or the **Octopus** with eight arms to throw around you reassuringly: "You can do it!" #5706





### **SHARKS**

Feeling misunderstood? Maybe you're just intense (**Great White Shark**), calm and levelheaded (**Hammerhead Shark**), or a gentle, easy-going beauty (**Whale Shark**). These Sharks get you. Respect. **#5776** 





# **DINOSAURS**

Choose a Dinosaur