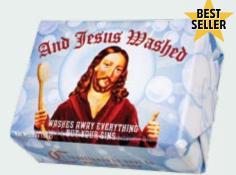

aid for our overmedicated society. Each fine nickel-plated pill box has two compartments and a clasp to keep your meds safely inside. 2" in diameter. #0238





# FOAM SWEET FOAM SOAP



Made with glycerine and a blend of shea butter, cocoa butter, olive oil, and grapeseed oil. Our smooth and creamy soaps are French triple milled to make them long-lasting.







# **BEST-SELLERS**



JEAN-LUC PICARD'S MAKE IT SOAP #5420



WE WILL WASH YOU #5701



LADY MACBETH'S GUEST SOAP #4438



AND JESUS WASHED #4411



URANUS SOAP #4522



THE JOY OF BATHING WITH BOB ROSS® #5333



VAN GOGH'S SUNFLOWER SOAP #4432



WINNIE-THE-POOH'S HUNNY SOAP #5785



WE WILL WASH YOU SOAP almond, cocoa butter #5701



VELLOW BRICK SOAP lemon verbena #5665



KITTEN BATH SOAP
honey and oatmeal, exfoliating #5038



AND JESUS WASHED almond, cocoa butter #4411



THE JOY OF BATHING WITH BOB ROSS® honey and oatmeal, exfoliating #5333



THE GREAT WAVE BATH SOAP garden cucumber, olive oil #5581



FRIDA'S FRAGRANT BATH BAR passionflower, olive oil #4433



VAN GOGH'S SUNFLOWER SOAP sunflower, lavender #4432



ANDY'S 15 MINUTES OF FOAM lavender, chamomile #4439



BATHSHEBA SOAP fresh milk, cocoa butter #5671



AUGUSTE RENOIR'S THE GREAT BATHERS BATH SOAP lavender #5521



JACQUES-LOUIS DAVID'S LA MORT DE MARAT BATH SOAP





EDGAR DEGAS' THE TUB BATH SOAP lavender #5526





WILLIAM SHAKESPEARE'S BARD OF SOAP

fresh milk, cocoa butter **#5039** 





LADY MACBETH'S GUEST SOAP

fresh milk, cocoa butter #4438





JANE AUSTEN BATH SOAP

lavender #4732



ALICE'S TINY LITTLE HAND SOAP

floral, cocoa but