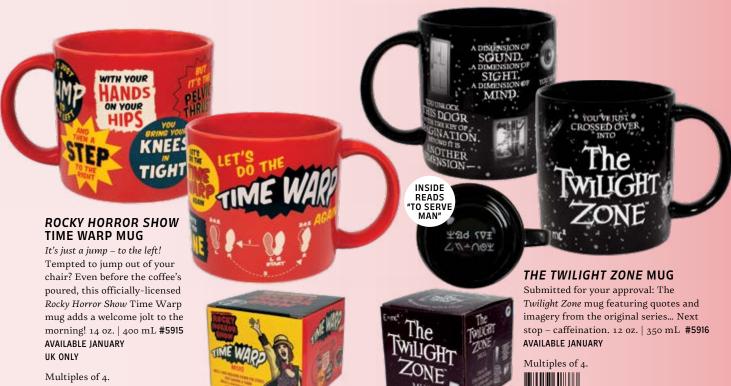

### **ROCKY HORROR SHOW MUG**

Hot Patootie without burning your hands. 14 oz. / 400 mL #5857 UK ONLY

### **ROCKY HORROR SHOW TIME WARP MUG**

It's just a jump to the left with this officially-licensed  $\it Rocky\ Horror\ Show\ Time\ Warp\ mug!$  14 oz. / 400 mL #5915 UK ONLY

### THE TWILIGHT ZONE MUG

Submitted for your approval: The Twilight Zone ceramic mug in its intriguing gift box, both featuring quotes and imagery from the original series... 12 oz. / 350 mL **#5916** 