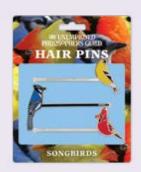

# "NEVERMORE" MINTS

Was your mouth dry –
pasty with fantastic terrors
never felt before? Chilling
Peppermint flavor mints
in a tin – now you can kiss
that melancholy burden
goodbye! #5921
AVAILABLE JANUARY