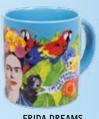

## FRIDA DREAMS

The perfect mug for Frida Kahlo's many admirers — the realists and the dreamers alike. 12 oz./350 mL #4747