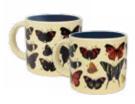

# **DISAPPEARING CHESHIRE CAT**

The cat disappears, leaving only a grin. 10 oz./300 mL #0025

Pour hot water to witness 18 real butterfly species reveal their true colors. 14 oz./40omL #5568