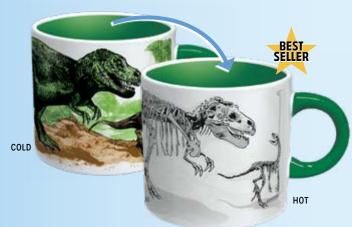

# **DISAPPEARING DINOSAURS**

Dinosaurs in their prehistoric habitat transform into museum fossils! 14 oz./400 mL #0982