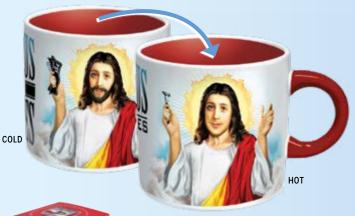

# TWAS THE NIGHT BEFORE CHRISTMAS

'Twas the night before Christmas...when the mug was still cold. Pour a steamy beverage and now it's Christmas morning! 12 oz. / 350 mL #5811

**JESUS SHAVES** 

Jesus needs hot water to shave! 14 oz./400 mL #0981