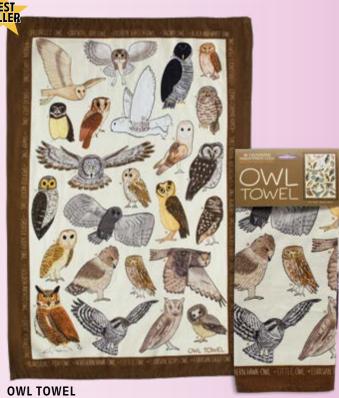

the border, and stain that area of your "canvas." Every drip and spatter will slowly complete this masterpiece-to-be. Leonardo da Vinci's unfinished works hang in museums – yours will hang in your kitchen. #5909



The Fowl Towel gets it right: 31 species of ducks, chickens, geese – and relatives, both fancy and plain. The Fowl Towel is for people who talk turkey, those who have all their ducks in a row (more or less), and all us chickens. #5836





If you like a crowded kitchen, here's a murder of crows, a mob of emus, a leap of leopards... a total of 25 animal groups. Now while you're waiting for water to boil you can hang with the gang – and some of these gangs have "interesting" names. Now you'll always have company in the kitchen... and plenty of volunteers to lick the bowl. #5910



Behold – it's the Owl Towel and it's a hoot! Fix your gaze upon 24 species of owl... Who will blink first? (You will – no contest. It will be you.) #5837



Not just a beautiful kitchen accessory – this Geologic Time dish towel features key events and fossils for 26 eons, epochs, and eras. That's right: for the last 4.55 billion years, everything was leading up to drying the dishes. Kind of puts things in perspective. #5841





Now there is something to read while you wait for that pot to boil. Here's the First Lines of Literature dish towel, with the opening lines from 39 different pot-boilers and fish stories and Most Illustrious Literary Voices. There's a little taste for everyone! #5840



The enticing Literary Tastes dish towel serves up 18 savory quotes about food to enjoy between