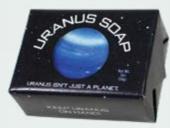

STAR TREK TRIBBLE KIBBLE
PEPPERMINT #5733



EEYORE'S DISAPPOINTMINTS
SPEARMINT #5823



RAPTOR AFTER-DINNER MINTS
PEPPERMINT #5697



EINSTEIN'S RELATIVELY
STRONG MINTS
PEPPERMINT #0315



NIKOLA TESLA'S EXPERIMINTS PEPPERMINT #2978





# MAD HATTER PILL BOX MULTIPLES OF 3

Humorous aid for our overmedicated society. Each fine nickel-plated pill box has two compartments and a clasp to keep your meds safely inside. 2" in diameter. #0238





# FOAM SWEET FOAM SOAP



Made with glycerine and a blend of shea butter, cocoa butter, olive oil, and grapeseed oil. Our smooth and creamy soaps are French triple milled to make them long-lasting.







# **BEST-SELLERS**



JEAN-LUC PICARD'S MAKE IT SOAP #5420



WE WILL WASH YOU #5701



LADY MACBETH'S GUEST SOAP #4438



AND JESUS WASHED #4411



URANUS SOAP #4522



THE JOY OF BATHING WITH BOB ROSS® #5333



VAN GOGH'S SUNFLOWER SOAP #4432



WINNIE-THE-POOH'S HUNNY SOAP #5785



WE WILL WASH YOU SOAP almond, cocoa butter #5701



VELLOW BRICK SOAP lemon verbena #5665



KITTEN BATH SOAP
honey and oatmeal, exfoliating #5038



AND JESUS WASHED almond, cocoa butter #4411



THE JOY OF BATHING WITH BOB ROSS® honey and oatmeal, exfoliating #5333



THE GREAT WAVE BATH SOAP garden cucumber, olive oil #5581



FRIDA'S FRAGRANT BATH BAR passionflower, olive oil #4433



VAN GOGH'S SUNFLOWER SOAP sunflower, lavender #4432



ANDY'S 15 MINUTES OF FOAM lavender, chamomile #4439



BATHSHEBA SOAP fresh milk, cocoa butter #5671



AUGUSTE RENOIR'S THE GREAT BATHERS BATH SOAP lavender #5521



JACQUES-LOUIS DAVID'S LA MORT DE MARAT BATH SOA