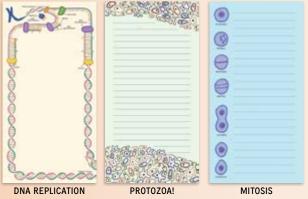

# **SEA LIFE NOTEPAD**

Ever looked under the waves? There's plenty to write about below the surface. Four alternating original page designs with four different page formats: Great White Shark, Turtle Hatchlings, Kelp Forest, and Cetaceans (whales and dolphins). #5934 AVAILABLE JANUARY

## STAR TREK NOTEPAD

Whether you're planning to explore a Federation planet, treat crew members for Rigelian Fever, monitor the warp core, or chart an unknown star system, the Star Trek Notepad has plenty of room to document all the details you'll need to carry out your next mission in the Final Frontier. #5936 AVAILABLE JANUARY