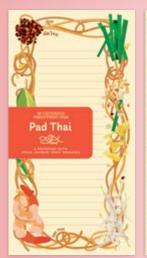

### **PAD THAI NOTEPAD**

The Pad Thai Notepad celebrates the cuisine of Thailand through four famous pad dishes (Pad is Thai for stirfried). From beloved noodle dishes (Pad Thai, Pad See Ew) to the delicious rice-based Khao Pad, and cashew chicken (Gai Pad Med Mamuang), it's perfect for your spicy, sweet, sour, or salty scribbles. #5933 AVAILABLE JANUARY

Multiples of 6.