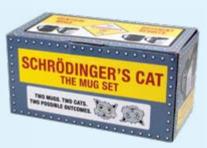

# SCHRÖDINGER'S CAT MUG SET

Pour hot water into these two identical heat-transforming mugs to reenact Erwin Schrödinger's famous thought experiment. Schrödinger's cats have been fine - and not – and both – since 1935 and we're still... concerned. Enjoy a hot beverage with a friend! Two mugs, each 10 oz /300 mL #4565

**\$14.00** / \$20.00 CDN Multiples of 2.