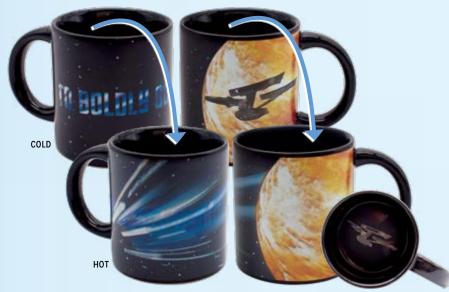

### STAR TREK WARP SPEED

Hot water makes the words *TO BOLDLY GO* disappear and the *U.S.S. Enterprise* WHOOSH into warp speed!
12 oz./350 mL **#5769** 