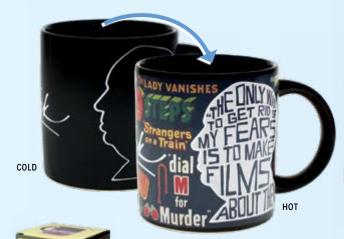

# ALFRED HITCHCOCK

This mug makes you shiver (add ice) and sweat (add hot water). Transforms to reveal 13 Hitchcock movie titles! 12 oz./350 mL #5360 