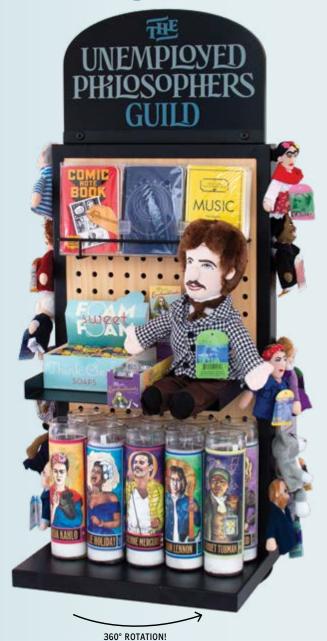

# The Design That You Design

Show off items from every line!

#### **20 HOOKS**

LIP BALM · ENAMEL PINS COMPACT MIRRORS

#### 7 WIRE & ACRYLIC **SHELVES**

**MAGNETIC PLAY SETS NOTEBOOKS · CARDS** 

#### **6 FLAT TRAYS**

**CANDLES · MUGS · LITTLE THINKERS** PILL BOXES · ZIPPER BAGS MINTS · STICKY NOTES · TABLEWARE HAIR PINS · DISH TOWELS FREUDIAN SLIPPERS · WATCHES **SOAPS · PUZZLES · FERTILE MINDS** 

> ...AND THE **METAL FRAME SHOWCASES MAGNETIC PERSONALITIES**

20" × 24" × 66" #5491 #5491

# TOWER

Tailored to your assortment













# MINI IVORY TOWER

Is space at a premium? Choose a countertop **Mini Ivory Tower** you can design and redesign with a combination of products.

Each display comes with (3) flat trays, (3) wire & acrylic shelves, (6) hooks, and a magnetic frame.





360° ROTATION! #5582

13" × 15½" × 33"

### **TRADITIONAL MUGS-**



SHAKESPEAREAN INSULTS #0065



JANE AUSTEN #3764



BRIEF HISTORY OF ART #1658



GEOLOGIC TIME #5019



THE LITERARY CAT #5375



FRIDA DREAMS #4747

### TRANSFORMING MUGS



CONSTELLATION #2762



BOB ROSS SELF-PAINTING MUG #4961 



BIRDS ON A WIRE #4746



DISAPPEARING CHESHIRE DISAPPEARING DINOSAURS STAR TREK TRANSPORTER #0982 #4606 #40025 





### **SECULAR SAINT CANDLES**



FRIDA KAHLO #3291



FREDDIE MERCURY #5418



RUTH BADER GINSBURG #5645



EDGAR ALLAN POE #4562



**FOWL TOWEL** #5836



**DISH TOWELS** 

LITERARY TASTES #5839



TAROT #5838

### **ENAMEL PINS**



EDGAR ALLAN POE #5079



BOB ROSS #5083



ROSIE THE RIVETER #5098



FRIDA KAHLO #5091



RUTH BADER GINSBURG #5219



THE SCREAM #5214

##