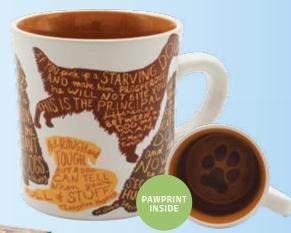

# THE LITERARY DOG

The Literary Dog mug features seven breeds of dog with seven dog-loving quotes from famous authors. 12 oz./350 mL #5770