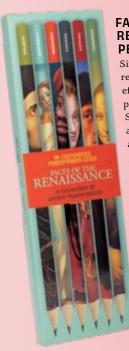

# FACES OF THE RENAISSANCE PENCIL SET

Six masterful painters
remind us: work takes
effort – originality defines
profound observation.
Slide open the box, reveal
a pocket gallery – beautiful
art for inspiration;
gorgeous pencils to carry
it through. Hans Holbein
the Younger / Sandro
Botticelli / Jan Jansz
Mostaert / Lavinia
Fontana / Raphael /
Leonardo da Vinci #5913
AVAILABLE FEBRUARY