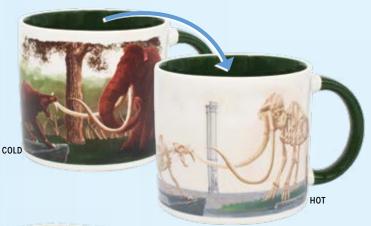

### **ICE AGE MEGAFAUNA**

Hot water transforms Pleistocene epoch giants, a wooly mammoth, a giant sloth, and saber-tooth cats, into museum exhibits. 14 oz./400mL **#5825** 