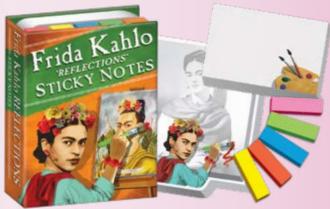

# BEST-SELLERS

JANE AUSTEN #3764

FRIDA DREAMS

## FRIDA DREAMS

The perfect mug for Frida Kahlo's many admirers — the realists and the dreamers alike. 12 oz./350 mL #4747