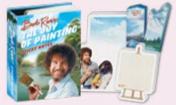

### **BOB ROSS SELF-PAINTING MUG**

On the cold mug, Bob Ross's image reminds you to find time in your life to create. When you pour a hot beverage, his painting appears to inspire you. 14 oz./400 mL #4961