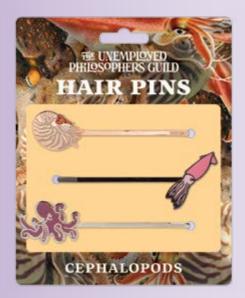

a pack of cards, Hatter's hat, and the White Rabbit's watch with these lovely *Alice's Adventures in Wonderland* Hair Pins. #5774



#### FRIDA KAHLO

Three distinctive hair pins pay tribute to the artist and her work! A **Butterfly** – a **Parrot** – and **Frida** – add life and glamor to your everyday style. #5708





#### **GREAT FLOWERS OF ART**

These Great Flowers of Art hair pins let you wear the works of three great artists – a van Gogh **sunflower** – a small **white flower** favored by O'Keeffe – one Monet **water lily**. So cultivated! #5704





#### **GREAT CATS OF ART**

Matisse's *Le chat aux poissons rouges*, so bright, so calm ...was that a paw? Klee's *Cat* gazes intently, intensely. Steinlen's *Chat Noir* rules the roost. Playful. Beautiful. Great Cats of Art. #5779





# **CEPHALOPODS**

Cephalopods are blue-bloods with three hearts, and no one is more loyal than the tough-on-the-outside/soft-on-the-inside **Nautilus**, or the **Squid** and its capable tiny fins, or the **Octopus** with eight arms to throw around you reassuringly: "You can do it!" #5706





### **SHARKS**

Feeling misunderstood? Maybe you're just intense (**Great White Shark**), calm and levelheaded (**Hammerhead Shark**), or a gentle, easy-going beauty (**Whale Shark**). These Sharks get you. Respect. **#5776** 





# **DINOSAURS**

Choose a Dinosaur Look for Your Hair **Stegosaurus** plates and spikes: first Mohawk **Triceratops** frill or crest: early bouffant **Tyrannosaurus rex**: slicked back! shaved clean! **#5707** 



# **BOB ROSS®**

Find your own style with **Bob Ross**, a