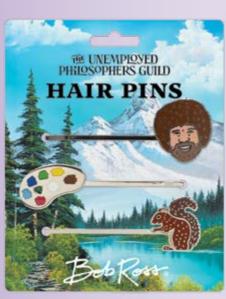

the roost. Playful. Beautiful. Great Cats of Art. #5779





# **CEPHALOPODS**

Cephalopods are blue-bloods with three hearts, and no one is more loyal than the tough-on-the-outside/soft-on-the-inside **Nautilus**, or the **Squid** and its capable tiny fins, or the **Octopus** with eight arms to throw around you reassuringly: "You can do it!" #5706





### **SHARKS**

Feeling misunderstood? Maybe you're just intense (**Great White Shark**), calm and levelheaded (**Hammerhead Shark**), or a gentle, easy-going beauty (**Whale Shark**). These Sharks get you. Respect. **#5776** 





# **DINOSAURS**

Choose a Dinosaur Look for Your Hair **Stegosaurus** plates and spikes: first Mohawk **Triceratops** frill or crest: early bouffant **Tyrannosaurus rex**: slicked back! shaved clean! **#5707** 



# **BOB ROSS®**

Find your own style with **Bob Ross**, a miniature **Artist Palette** set up with colors, and his tiny muse – **Peapod** the pocket squirrel. Wear a little happy in your hair! #5777





# **BIRDS OF PREY**

The **Red-tailed Hawk** soars, its cry fierce and hoarse. Watch a **Peregrine Falcon** dive (fastest creature alive). **Great Horned Owl** feathers are warm and soft, silent aloft. Far-sighted. Strong. Birds of Prey go for it! #5778





# **SONGBIRDS**

When you wear Songbirds hair pins – a **Northern Cardinal** – an **American Goldfinch** – a **Blue Jay** – you will be inspired to take up birdwatching. **#5711** 





# THE MOON

HERE **MEN FROM THE PLANET EARTH**FIRST SET FOOT UPON THE **MOON** JULY
1969 A.D. **"WE CAME IN PEACE FOR ALL MANKIND"** (as it says on t