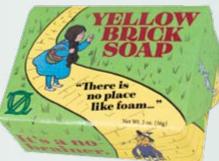

# **BEST-SELLERS**

#5862 SEE PAGE 89

The entrancing Tarot dish towel features imagery from the *Rider Waite* tarot deck. Let it hang from the handle of your oven... or from your fridge... suspended in time... as you make a decision about dinner... #5838