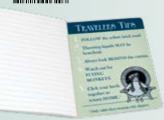

## STAR TREK NOTEPAD

Whether you're planning to explore a Federation planet, treat crew members for Rigelian Fever, monitor the warp core, or chart an unknown star system, the Star Trek Notepad has plenty of room to document all the details you'll need to carry out your next mission in the Final Frontier. #5936 AVAILABLE JANUARY