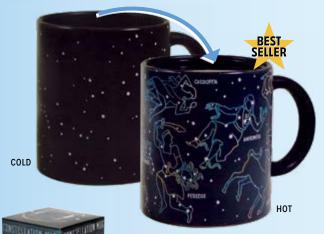

# CONSTELLATION

Have coffee with the stars. Pour a hot beverage and 11 constellations emerge. 12 oz./350 mL #2762