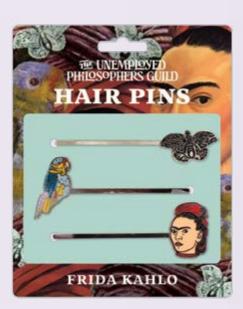

APPROX.  $2\frac{1}{2}$ " / 6 CM LENGTH



9-HOOK DISPLAY #5103 SEE PAGE 89

# BEST-SELLERS



EDGAR ALLAN POE #5710



GREAT CATS OF ART #5779



GREAT FLOWERS OF ART #5704



SONGBIRDS #5711



JANE AUSTEN #5705



# JANE AUSTEN

Set out the tea-things – **Cup and Saucer** – your favorite editions of **Jane Austen**, and wear your azure **Evening Gown**... in your hair – Swept up in a bun, decorated with hair pins. #5705





#### **EDGAR ALLAN POE**

If you wear your hair macabre, a leering **skull** will deck a bob, A **raven** in a bun may grieve, as **nevermore** adorns your weave... **#5710** 



# WONDERLAND

Fall down the rabbit hole every day! Wear a pack of cards, Hatter's hat, and the White Rabbit's watch with these lovely *Alice's Adventures in Wonderland* Hair Pins. #5774



#### FRIDA KAHLO

Three distinctive hair pins pay tribute to the artist and her work! A **Butterfly** – a **Parrot** – and **Frida** – add life and glamor to your everyday style. #5708





#### **GREAT FLOWERS OF ART**

These Great Flowers of Art hair pins let you wear the works of three great artists – a van Gogh **sunflower** – a small **white flower** favored by O'Keeffe – one Monet **water lily**. So cultivated! #5704





#### **GREAT CATS OF ART**

Matisse's *Le chat aux poissons rouges*, so bright, so calm ...was that a paw? Klee's *Cat* gazes intently, intensely. Steinlen's *Chat Noir* rules the roost. Playful. Beautiful. Great Cats of Art. #5779





# **CEPHALOPODS**

Cephalopods are blue-bloods with three hearts, and no one is more loyal than the tough-on-the-outside/soft-on-