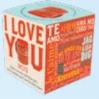

# I LOVE YOU MUG

This beautiful mug says "I Love You" forty ways. Remind your paramour of your steamy devotion over coffee at work, over cocoa on cozy evenings ...and over breakfast. 12 oz./350 mL **#5297** 