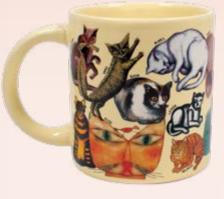

# THE ARTISTIC CAT

This transfixing mug understands inspiration is elusive. Unpredictable. Pounces, stirs things up. Features artists' portraits of these beautiful muses. 12 oz./350 mL #5529

The Artistic Bird Mug captures images of 22 top-flight birds of art. 12 oz./350 mL #5873