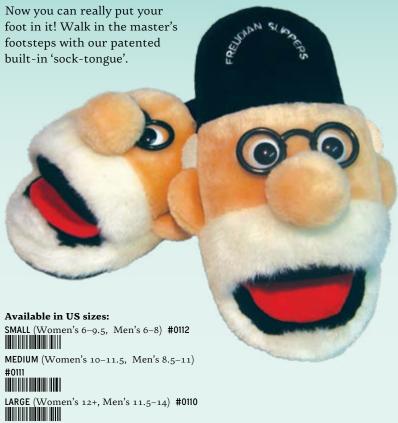

* is a literary wonder under wraps. Unroll the wrapper to read a little poetry, a little whimsey, a little drama – and savor the work of a favorite writer whenever you reapply.



PEEL & REVEAL

BACK OF CARD HIGHLIGHTS THE

REVEAL





#### **ROMEO & JULIET**

Pear of star-cross'd lovers flavor UNDER THE WRAPPER: Shakespeare's Romeo and Juliet (balcony scene excerpt) #5743





#### **JABBERWOCKY**

Looking-Glass Eucalyptus Mint flavor UNDER THE WRAPPER: Lewis Carroll's Jabberwocky (entire poem) #5744





#### POE'S RAVEN

Chilling Peppermint flavor UNDER THE WRAPPER: Edgar Allan Poe's The Raven (poem excerpt) #5746



# T-SHIRTS

MULTIPLES OF 2/SIZE



# HERE'S LOOKING AT EUCLID





#### DALÍ LLAMA





#### **PINK FREUD**





#### SHAKESPEAREAN INSULTS







### MULTIPLES OF 2/SIZE



# MAGNETIC PLAY SETS





STAR TREK #5750





MONTY PYTHON'S FLYING PLAY SET
#5625



RBG'S DRESS TO DISSENT
#5503



WHAT WOULD JESUS WEAR?



MULTIPLES OF 4 • 2 3/4 / 7 CM DIA.



MAGNETIC CLASP



FRONT &

#### **HENRY V SELF-LOVE**

O for a Mirror fine, close at hand The best contraption for reflection! This fetching accessory features the Shakespeare quote:

Self-love is not so vile a sin / As self-neglecting. - Henry V, Act II, sc. iv

#5782







#### **SEARCH FOR BEAUTY**

Here's what everyone's looking for: GLAMOROUS and HANDSOME. But possibilities you never imagined are right before your eyes. If you look, you'll find SMART, find ORIGINAL, find 40 beautiful kinds of beautiful ...only if you don't stop looking too soon!

#5780



MULTIPLES OF 2



**PTOLEMAIC** SYSTEM #2979