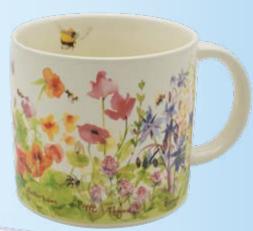

### **BEE GARDEN**

A beautiful garden. A profusion of blooms. This Bee Garden mug features watercolor paintings of 13 species of flowers irresistible to pollinators (and the people who love them.) 14 oz. / 400 mL \$5801