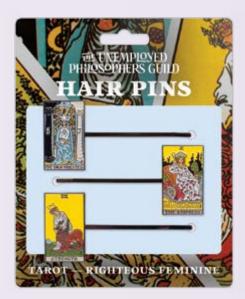

# **SCI-FI TAROT**

This complete 78-card Tarot deck with Space-Age art is inspired by 70 years of futuristic illustration. Gaze in awe as robots, aliens, astronauts and bugeyed monsters interact with the immortal imagery of the Tarot. The Sci-Fi Tarot Instruction Book guides you through the Major Arcana and all four suits of the Minor Arcana. The future has never looked so retro. #5902 AVAILABLE JANUARY

Multiples of 4.