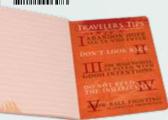

he disappointed voter needs...



# 

NEVERLAND

## **NEVERLAND PASSPORT**

Wendy flies across every ruled page with "the only boy on the island who could neither write nor spell." #1590



# **OZ PASSPORT**

The Scarecrow, the Tin Woodman, and the Cowardly Lion go with you through ruled pages all the way home! #1471







# **HUNDRED ACRE WOOD PASSPORT**

Now fans of A.A. Milne's original classic Winnie-the-Pooh can write a Clever Idea or a Clever Plan in this Hundred Acre Wood notebook. #5763



# WONDERLAND PASSPORT

The White Rabbit blows three blasts on the trumpet and a pack of cards whirls around the ruled pages. Wonderful! #1473







Wonderland

PASSPORT

# **HELL PASSPORT**

Flames lick the ruled pages where you may record your sins or meetings with famous denizens. #1465

# 



# PAN AM TRAVELER'S **NOTEBOOKS**

Featuring original midcentury Pan Am art, evoking the era of the "Flying Clipper" – when air travel held the prospect of glamour, excitement, and adventure - each charming design still beckons you! UK ONLY





PANAMA #5725





**AUSTRALIA & NEW ZEALAND #5730** 





**ITALY #5728** 





HAWAII #5760 



# MULTIPLES OF 6

Make every minute count with our themed Notepads – each with four unique alternating page designs to entice your big ideas.

Not just for the grocery LIST... Notepads are for the reaLIST, the ideaLIST, your inner individuaLIST... 65 pages of compelling places to work out your next move...





# **MICROBIOLOGY**

If you think small things are a big deal, you'll appreciate the Microbiology Notepad in a big, big way. There are four uni