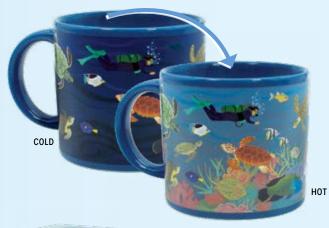

# SEA TURTLES AT THE CORAL REEF

Hot beverages reveal the coral reef and colorful creatures beneath. 14 oz./400mL #5833