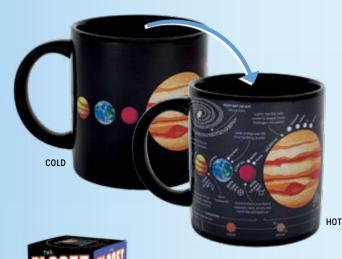

# **PLANET**

Every time you pour a hot beverage, learn about each planet in the solar system. 12 oz. /350 mL #5293