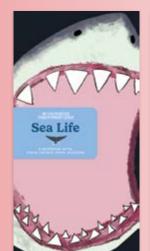

# **SEA LIFE NOTEPAD**

Ever looked under the waves? There's plenty to write about below the surface. Four alternating original page designs with four different page formats: Great White Shark, Turtle Hatchlings, Kelp Forest, and Cetaceans (whales and dolphins). #5934 AVAILABLE JANUARY