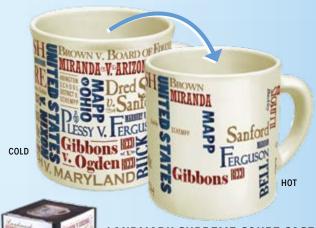

# **LANDMARK SUPREME COURT CASES**

Add a hot beverage and the losing sides disappear. 12 oz./350 mL #1657