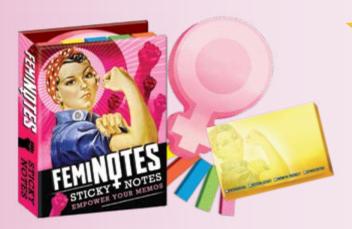

to get someone's attention? Scream. These sticky notes – large and small – help you say the loud part out quiet. #5754





# **EDGAR ALLAN POE**

Forgot an important errand? "Nevermore." Looking for a quick bookmark or a final resting place for your poetry or your pants size? The Edgar Allan Poe Sticky Notes Booklet has four styles of notes with Poe quotes. #5827





# **MUCH ADO ABOUT NOTHINGS**

Much Ado About Nothings Shakespearean sticky notes feature the Bard, himself, on the cover and the largest note. Inside are hundreds of notes in varying shapes and sizes and colors...#0533





# JANE AUSTEN

Austen sticky notes are just the thing for we who also "cannot be forced into genius and eloquence." Featuring four (4) unique Austen quotes on elegant squares of colored paper. #5755





# **FEMINOTES**

What do women want? Sticky notes! Each Feminotes booklet comes with more than 100 die-cut sticky notes for all occasions. #1818





# **STAR TREK**

Lt. Uhura is in command of the message pad! The away team appears disappears – reappears – as they beam up and beam down on the page  $% \frac{1}{2}\left( \frac{1}{2}\right) =\frac{1}{2}\left( \frac{1}{2}\right) =\frac$ markers! #4427

# 



# **TINNED FISH**

We pack dozens of stickies (in no oil) into a crush-resistant booklet - handy for sudden ideas as you car pool. Holy mackerel, these lovable little stickies make our hearts smelt! #5930





# WONDERLAND

Sticky notes and page markers with Alice, the White Rabbit, the Cheshire Cat, the Caterpillar, Tweedledee and Tweedledum... for when you're stuck down a rabbit hole