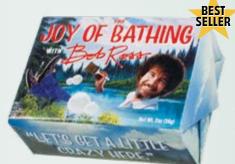

ckel-plated pill box has two compartments and a clasp to keep your meds safely inside. 2" in diameter. #0238





# FOAM SWEET FOAM SOAP



Made with glycerine and a blend of shea butter, cocoa butter, olive oil, and grapeseed oil. Our smooth and creamy soaps are French triple milled to make them long-lasting.







# **BEST-SELLERS**



JEAN-LUC PICARD'S MAKE IT SOAP #5420



WE WILL WASH YOU #5701



LADY MACBETH'S GUEST SOAP #4438



AND JESUS WASHED #4411



URANUS SOAP #4522



THE JOY OF BATHING WITH BOB ROSS® #5333



VAN GOGH'S SUNFLOWER SOAP #4432



WINNIE-THE-POOH'S HUNNY SOAP #5785



WE WILL WASH YOU SOAP almond, cocoa butter #5701



VELLOW BRICK SOAP lemon verbena #5665



KITTEN BATH SOAP
honey and oatmeal, exfoliating #5038



AND JESUS WASHED almond, cocoa butter #4411



THE JOY OF BATHING WITH BOB ROSS® honey and oatmeal, exfoliating #5333



THE GREAT WAVE BATH SOAP garden cucumber, olive oil #5581



FRIDA'S FRAGRANT BATH BAR passionflower, olive oil #4433



VAN GOGH'S SUNFLOWER SOAP sunflower, lavender #4432



ANDY'S 15 MINUTES OF FOAM lavender, chamomile #4439



BATHSHEBA SOAP fresh milk, cocoa butter #5671



AUGUSTE RENOIR'S THE GREAT BATHERS BATH SOAP lavender #5521



JACQUES-LOUIS DAVID'S LA MORT DE MARAT BATH SOAP





EDGAR DEGAS' THE TUB BATH SOAP lavender #5526





WILLIAM SHAKESPEARE'S BARD OF SOAP

fresh milk, cocoa butter **#5039** 





LADY MACBETH'S GUEST SOAP

fresh milk, cocoa butter #4438





JANE AUSTEN BATH SOAP

lavender #4732



ALICE'S TINY LITTLE HAND SOAP

floral, cocoa butter #4440





WINNIE-THE-POOH'S HUNNY SOAP

ho