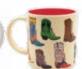

# **COWBOY BOOT MUG**

A dozen-and-one spellbinding styles to take you from earnest Western work to Saturday night showy. Don't you know somebody who could use a good boot? 12 oz / 350 mL  $\,$  #5875