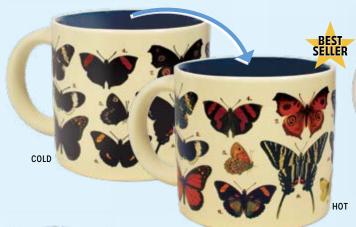

# **DISAPPEARING CHESHIRE CAT**

The cat disappears, leaving only a grin. 10 oz./300 mL #0025

Pour hot water to witness 18 real butterfly species reveal their true colors. 14 oz./40omL #5568