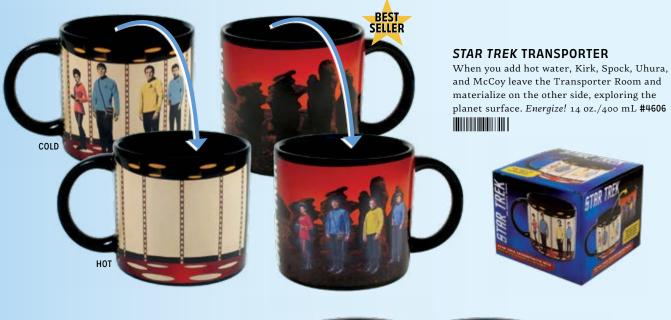

### STAR TREK WARP SPEED

Hot water makes the words *TO BOLDLY GO* disappear and the *U.S.S. Enterprise* WHOOSH into warp speed!
12 oz./350 mL **#5769** 