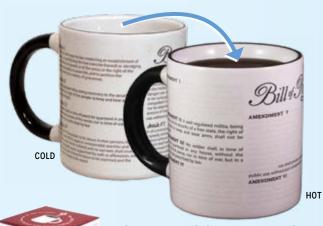

asterpieces — artistic nudity!) 14 oz./400 mL **#2240** 

# 



# **VAN GOGH TRANSFORMING SELF-PORTRAIT MUG**

Pour in a hot beverage and watch the famous painter's ear disappear. 10 oz./300 mL #0125





# SHARK!

Add hot coffee or tea and stay out of the water. 14 oz./400 mL **#2985** 





# SEA TURTLES AT THE CORAL REEF

Hot beverages reveal the coral reef and colorful creatures beneath. 14 oz./400mL #5833







### **BOB ROSS SELF-PAINTING MUG**

On the cold mug, Bob Ross's image reminds you to find time in your life to create. When you pour a hot beverage, his painting appears to inspire you. 14 oz./400 mL #4961





# **RUTH BADER GINSBURG**

When the mug is **cold**, RBG wears her judicial robe. When the mug is **hot**, hand Justice Ginsburg a boxing robe.

12 oz./350 mL #5509







Add hot water and watch your rights disappear. 10 0z./300 mL #0236





# **LANDMARK SUPREME COURT CASES**

Add a hot beverage and the losing sides disappear. 12 oz./350 mL #1657







# **DEMOCRATIC DREAM**

Add hot water, red states turn blue, the Democrats' dreams come true. 12 oz./350 mL #0971





### STAR TREK WARP SPEED

Hot water makes the words *TO BOLDLY GO* disappear and the *U.S.S. Enterprise* WHOOSH into warp speed!
12 oz./350 mL **#5769** 









# TRADITIONAL MUGS

MULTIPLES OF 4



# Our Traditional Mugs

honor rituals established thousands of years ago when our ancestors quit drinking out of puddles.

As philosophers, we're all about tradition. We're also about beauty, wisdom, love, justice, being, Being, apophasis, paralipsis, paralepsis... where was I?

As you can