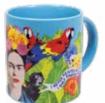

## FRIDA DREAMS

The perfect mug for Frida Kahlo's many admirers — the realists and the dreamers alike. 12 oz./350 mL #4747