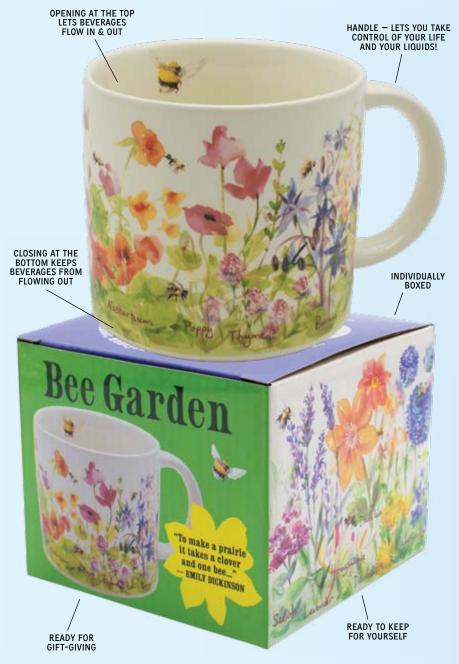

### **BEE GARDEN**

A beautiful garden. A profusion of blooms. This Bee Garden mug features watercolor paintings of 13 species of flowers irresistible to pollinators (and the people who love them.) 14 oz. / 400 mL \$5801