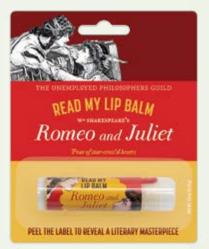

mint #5319





O-BALM-A peppermint #5338 



**ALBERT EINSTEIN'S FAMOUS** FORMULA FOR THE LIPS

unflavored #5368



JANE AUSTEN'S FINEST BALM

peppermint #5318



ALICE IN WONDERLAND **CURIOUSER AND CURIOUSER** 

citrus **#5402** 



CALAMITY JANE'S LEGENDARY LIP ELIXIR

eucalyptus mint #5543



**ROSIE THE RIVETER'S** HARD-WORKING LIP BALM

peppermint #5367





WM. SHAKESPEARE'S MIDSUMMER NIGHT'S BALM cherry #5317



ORIGINAL SIN LIP BALM apple #5928



STIFF UPPER LIP BALM peppermint #5366

# READ MY LIP BALM

Under each clever label of **Read My Lip Balm** is a literary wonder under wraps. Unroll the wrapper to read a little poetry, a little whimsey, a little drama – and savor the work of a favorite writer whenever you reapply.



PEEL & REVEAL

BACK OF CARD HIGHLIGHTS THE

REVEAL





#### **ROMEO & JULIET**

Pear of star-cross'd lovers flavor UNDER THE WRAPPER: Shakespeare's Romeo and Juliet (balcony scene excerpt) #5743





#### **JABBERWOCKY**

Looking-Glass Eucalyptus Mint flavor UNDER THE WRAPPER: Lewis Carroll's Jabberwocky (entire poem) #5744





#### POE'S RAVEN

Chilling Peppermint flavor UNDER THE WRAPPER: Edgar Allan Poe's The Raven (poem excerpt) #5746



# T-SHIRTS

MULTIPLES OF 2/SIZE



# HERE'S LOOKING AT EUCLID





#### DALÍ LLAMA





#### **PINK FREUD**





#### SHAKESPEAREAN INSULTS







### MULTIPLES OF 2/SIZE



# MAGNETIC PLAY SETS





STAR TREK #5750





MONTY PYTHON'S FLYING PLAY SET
#5625



RBG'S DRESS TO DISSENT
#5503



WHAT WOULD JESUS WEAR?



MULTIPLES OF 4 • 2 3/4 / 7 CM DIA.



MAGNETIC CLASP



FRONT &

#### **HENRY V SELF-LO