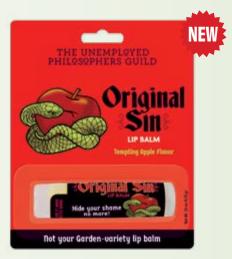

### **ORIGINAL SIN LIP BALM**

Lips feeling...thirsty? Lavish your kisser with fruit-ful fresh flavor. Slip into salve so soft...so soothing...so say it: Tempting Apple. Why deny your lips hydrating Original Sin? To abstain would be a shame. #5928

AVAILABLE JANUARY

Multiples of 12.