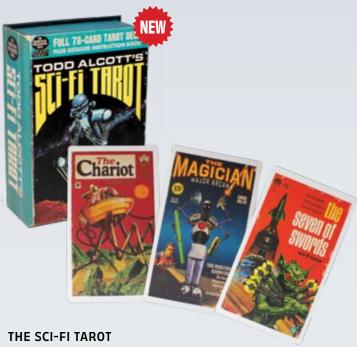

# **SCI-FI TAROT**

This complete 78-card Tarot deck with Space-Age art is inspired by 70 years of futuristic illustration. Gaze in awe as robots, aliens, astronauts and bugeyed monsters interact with the immortal imagery of the Tarot. The Sci-Fi Tarot Instruction Book guides you through the Major Arcana and all four suits of the Minor Arcana. The future has never looked so retro. #5902 AVAILABLE JANUARY

Multiples of 4.