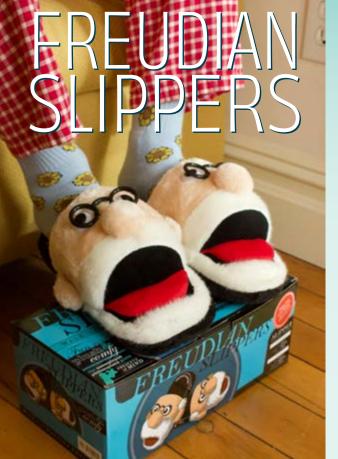

abel of **Read My Lip Balm** is a literary wonder under wraps. Unroll the wrapper to read a little poetry, a little whimsey, a little drama – and savor the work of a favorite writer whenever you reapply.



PEEL & REVEAL

BACK OF CARD HIGHLIGHTS THE

REVEAL





#### **ROMEO & JULIET**

Pear of star-cross'd lovers flavor UNDER THE WRAPPER: Shakespeare's Romeo and Juliet (balcony scene excerpt) #5743





#### **JABBERWOCKY**

Looking-Glass Eucalyptus Mint flavor UNDER THE WRAPPER: Lewis Carroll's Jabberwocky (entire poem) #5744





#### POE'S RAVEN

Chilling Peppermint flavor UNDER THE WRAPPER: Edgar Allan Poe's The Raven (poem excerpt) #5746



# T-SHIRTS

MULTIPLES OF 2/SIZE



# HERE'S LOOKING AT EUCLID





#### DALÍ LLAMA





#### **PINK FREUD**





#### SHAKESPEAREAN INSULTS







### MULTIPLES OF 2/SIZE



# MAGNETIC PLAY SETS





STAR TREK #5750





MONTY PYTHON'S FLYING PLAY SET
#5625



RBG'S DRESS TO DISSENT
#5503



WHAT WOULD JESUS WEAR?



MULTIPLES OF 4 • 2 3/4 / 7 CM DIA.



MAGNETIC CLASP



FRONT &

#### **HENRY V SELF-LOVE**

O for a Mirror fine, close at hand The best contraption for reflection! This fetching accessory features the Shakespeare quote:

Self-love is not so vile a sin / As self-neglecting. - Henry V, Act II, sc. iv

#5782







#### **SEARCH FOR BEAUTY**

Here's what everyone's looking for: GLAMOROUS and HANDSOME. But possibilities you never imagined are right before your eyes. If you look, you'll find SMART, find ORIGINAL, find 40 beautiful kinds of beautiful ...only if you don't stop looking too soon!

#5780



MULTIPLES OF 2



**