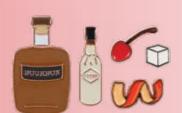

# COCKTAILS! ENAMEL PINS

A fresh take on classic cocktails! Five popular drinks – five sets of cocktail ingredient pins – five crisp, clear, step-by-step recipes on the back of every pin card.

AVAILABLE JANUARY

Multiples of 4.

MARTINI #5924

MOJITO #5926