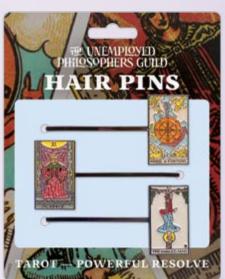

# **SCI-FI TAROT**

This complete 78-card Tarot deck with Space-Age art is inspired by 70 years of futuristic illustration. Gaze in awe as robots, aliens, astronauts and bugeyed monsters interact with the immortal imagery of the Tarot. The Sci-Fi Tarot Instruction Book guides you through the Major Arcana and all four suits of the Minor Arcana. The future has never looked so retro. #5902 AVAILABLE JANUARY

Multiples of 4.