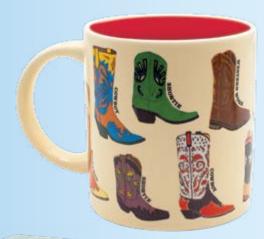

# **COWBOY BOOT MUG**

A dozen-and-one spellbinding styles to take you from earnest Western work to Saturday night showy. Don't you know somebody who could use a good boot? 12 oz / 350 mL  $\,$  #5875