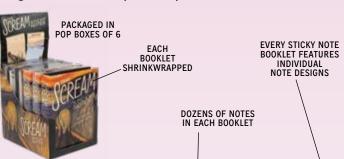

EUD #0203



NIKOLA TESLA #3658

# STAR TREK



CAPTAIN KIRK #4581



# VISUAL & PERFORMING ARTS



DAVID BOWIE #5764



SALVADOR DALÍ #0230



ISADORA DUNCAN #0494



DUKE ELLINGTON #5766



ALFRED HITCHCOCK #5361



BILLIE HOLIDAY #3326



FRIDA KAHLO #0218



THE KISS (KLIM1 #0232



JOHN LENNON #5768



LEONARDO DA VINCI #0941



FREDDIE MERCURY #5765



CLAUDE MONET #0231



THE SCREAM (MUNCH) #0235



PABLO PICASSO #0945



REMBRANDT VAN RIJN #0591



BOB ROSS® #5301



VINCENT VAN GOGH #0210



ANDY WARHOL #0939



FRANK LLOYD WRIGHT #0589

# STICKY NOTES

MULTIPLES OF 6

Our handy, eye-catching **Sticky Note Booklets** hold dozens and dozens of
notes and page markers with individual
designs. They're better than a memo
pad and more fun than those oh-sosquare ordinary sticky notes.









# **BEST-SELLERS**















STAR TREK #4427



#### **BOB ROSS® THE JOY OF PAINTING**

The Bob Ross sticky note booklet has images of Bob Ross, a blank canvas, and his work as page markers. #5004





# FRIDA KAHLO "REFLECTIONS"

The largest notes feature Frida Kahlo and her self-portrait – medium notes show an artist's palette and brushes – and there are five different colors of bookmarks / document flags for your own inspiration. #0529





# **SCREAM NOTES**

Pssst. Want to get someone's attention? Scream. These sticky notes – large and small – help you say the loud part out quiet. #5754





# **EDGAR ALLAN POE**

Forgot an important errand? "Nevermore." Looking for a quick bookmark or a final resting place for your poetry or your pants size? The Edgar Allan Poe Sticky No