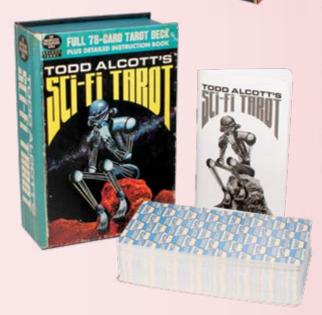

# **SCI-FI TAROT**

This complete 78-card Tarot deck with Space-Age art is inspired by 70 years of futuristic illustration. Gaze in awe as robots, aliens, astronauts and bugeyed monsters interact with the immortal imagery of the Tarot. The Sci-Fi Tarot Instruction Book guides you through the Major Arcana and all four suits of the Minor Arcana. The future has never looked so retro. #5902 AVAILABLE JANUARY