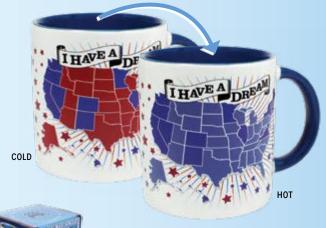

# **DEMOCRATIC DREAM**

Add hot water, red states turn blue, the Democrats' dreams come true. 12 oz./350 mL #0971