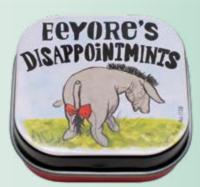

### WINNIE-THE-POOH NOTEPAD

This fun and colorful Winniethe-Pooh Notepad features practically everybody from Hundred Acre Wood - Eeyore, Tigger, Kanga, Roo, Rabbit... and Christopher Robin. Four different designs showcase four different adventures! #5935 AVAILABLE JANUARY

**\$4.25** / \$5.75 CDN Multiples of 6. 