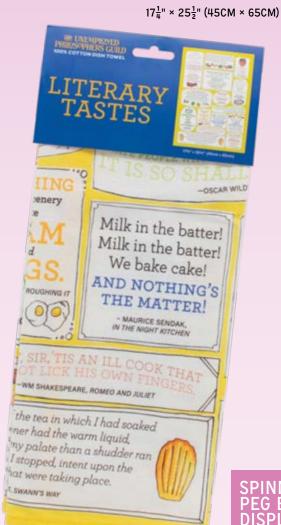

PS

When you say one thing but mean your mother! 12 oz./350 mL #0084









John Dillinger. Bugsy Siegel.

Lucky Luciano. Al Capone. Machine Gun Kelly. Pretty Boy Floyd. Ready to throw one back with America's Most Wanted? Break out a set of Mug Shots - shot glasses featuring six nefarious characters, complete with mug shots and rap sheets. Do YOU have the nerve to set 'em up? #1838

# DISHTOWELS

**MULTIPLES OF 4** 

Smarten up your kitchen and beautify your bar-b-que pit!
Over your shoulder, our 100% cotton dish towels give you that rakish look. Over your arm, you'll be the rogue waiter who knows what goes into everything. Dangling from its built-in hanging loop or the handle of your refrigerator... my friend, what you have there is one debonair chef's version of spurs. Bon appétit.









# **BEST-SELLERS**











#5862 SEE PAGE 89









The entrancing Tarot dish towel features imagery from the *Rider Waite* tarot deck. Let it hang from the handle of your oven... or from your fridge... suspended in time... as you make a decision about dinner... #5838



These 33 formidable Equations from fields such as physics, applied mathematics, engineering, statistics, and many others – show our species at its nerdiest and most sublime. While you wait for that pot to boil, why not enjoy a few of our best ideas? (All things being equal.) #5908



Kitchen spills meet classic portraiture in this Mona Lisa Stain-by-Numbers Dish Towel. Simply consult identify the color of a splash or spill, find its corresponding number at the border, and stain that area of your "canvas." Every