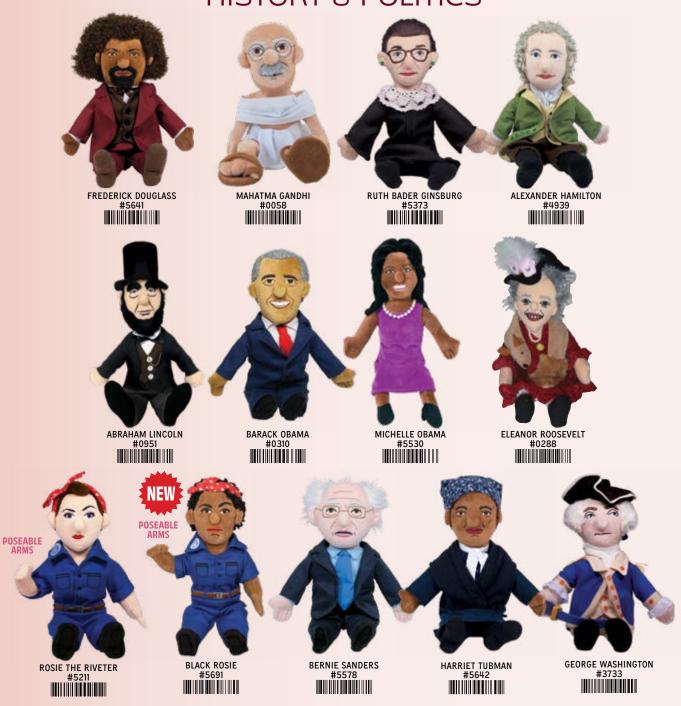

OE BIDEN #5654



SHIRLEY CHISHOLM #5532



BESSIE COLEMAN #5511



FREDERICK DOUGLASS #0255



BENJAMIN FRANKLIN #0221



RUTH BADER GINSBURG #5036



ALEXANDER HAMILTON #4369



KAMALA D. HARRIS #5653



KETANJI BROWN JACKSON #5772



THOMAS JEFFERSON #0521



ABRAHAM LINCOLN #0245



MALCOLM X #3916



THURGOOD MARSHALL #5918



BARACK OBAMA #0644



ALEXANDRIA OCASIO-CORTEZ #5541



ROSA PARKS #2185



ROSIE THE RIVETER #5379



ELEANOR ROOSEVELT #0223



THEODORE ROOSEVELT #0254



BAYARD RUSTIN #5693



BERNIE SANDERS #5545



SOJOURNER TRUTH #0621



HARRIET TUBMAN #0241



ELIZABETH WARREN #5544



GEORGE WASHINGTON #0294

# PHILOSOPHY-



# SCIENCE/TECHNOLOGY



# WORLD RELIGIONS



# **VISUAL & PERFORMING ARTS**



# LITTLE THINKERS



# **BEST-SELLERS**



# HISTORY & POLITICS



# **PHILOSOPHY**



# **VISUAL ARTS**



# MUSIC & ENTERTAINMENT



LUDWIG VAN BEETHOVEN MUSICAL #0017



CHARLIE CHAPLIN #0931



WOLFGANG AMADEUS MOZART MUSICAL #0083



MISTER ROGERS #5848

# SCIENCE/TECHNOLOGY



MARIE SKLODOWSKA CURIE #3559



CHARLES DARWIN #0030



ALBERT EINSTEIN #0035



SIGMUND FREUD #0162



NIKOLA TESLA #3558

# AUTHORS & LITERATURE



# TAROT DECKS

MULTIPLES OF 4





Tarot decks were 15th century playing cards – later tools for divination. Pulp magazines peaked with Depression-era longing for escapism – living on in modern forms and genres. Both Pulp and Tarot are sources of stories that stir primal responses – love and bravery, fear and happiness, suspense and surprise – to give us a chance to reimagine ourselves. The Pulp Tarot recasts the Tarot deck wit