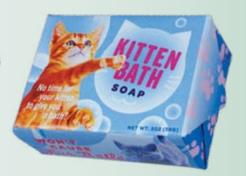

2978





# MAD HATTER PILL BOX MULTIPLES OF 3

Humorous aid for our overmedicated society. Each fine nickel-plated pill box has two compartments and a clasp to keep your meds safely inside. 2" in diameter. #0238





# FOAM SWEET FOAM SOAP



Made with glycerine and a blend of shea butter, cocoa butter, olive oil, and grapeseed oil. Our smooth and creamy soaps are French triple milled to make them long-lasting.







# **BEST-SELLERS**



JEAN-LUC PICARD'S MAKE IT SOAP #5420



WE WILL WASH YOU #5701



LADY MACBETH'S GUEST SOAP #4438



AND JESUS WASHED #4411



URANUS SOAP #4522



THE JOY OF BATHING WITH BOB ROSS® #5333



VAN GOGH'S SUNFLOWER SOAP #4432



WINNIE-THE-POOH'S HUNNY SOAP #5785



WE WILL WASH YOU SOAP almond, cocoa butter #5701



VELLOW BRICK SOAP lemon verbena #5665



KITTEN BATH SOAP
honey and oatmeal, exfoliating #5038



AND JESUS WASHED almond, cocoa butter #4411



THE JOY OF BATHING WITH BOB ROSS® honey and oatmeal, exfoliating #5333



THE GREAT WAVE BATH SOAP garden cucumber, olive oil #5581



FRIDA'S FRAGRANT BATH BAR passionflower, olive oil #4433



VAN GOGH'S SUNFLOWER SOAP sunflower, lavender #4432



ANDY'S 15 MINUTES OF FOAM lavender, chamomile #4439



BATHSHEBA SOAP fresh milk, cocoa butter #5671



AUGUSTE RENOIR'S THE GREAT BATHERS BATH SOAP lavender #5521



JACQUES-LOUIS DAVID'S LA MORT DE MARAT BATH SOAP





EDGAR DEGAS' THE TUB BATH SOAP lavender #5526





WILLIAM SHAKESPEARE'S BARD OF SOAP

fresh milk, cocoa butter **#5039** 





LADY MACBETH'S GUEST SOAP

fresh milk, cocoa butter #4438





JANE AUSTEN BATH SOAP

lavender