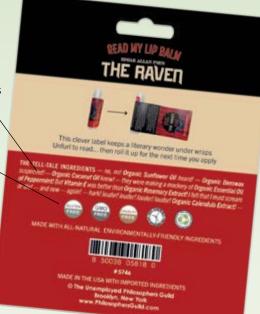

# "NEVERMORE" MINTS

Was your mouth dry –
pasty with fantastic terrors
never felt before? Chilling
Peppermint flavor mints
in a tin – now you can kiss
that melancholy burden
goodbye! #5921
AVAILABLE JANUARY