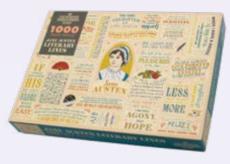

# JANE AUSTEN'S REGENCY FINERY

When the mug is warm, the young ladies change into lovely evening attire. 12 oz./350 mL #5690 