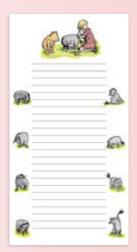

### WINNIE-THE-POOH NOTEPAD

This fun and colorful Winniethe-Pooh Notepad features practically everybody from Hundred Acre Wood - Eeyore, Tigger, Kanga, Roo, Rabbit... and Christopher Robin. Four different designs showcase four different adventures! #5935 AVAILABLE JANUARY

**\$4.25** / \$5.75 CDN Multiples of 6. 