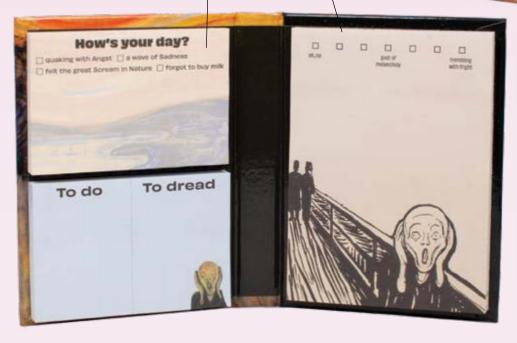

#0203



NIKOLA TESLA #3658

# STAR TREK



CAPTAIN KIRK #4581



# VISUAL & PERFORMING ARTS



DAVID BOWIE #5764



SALVADOR DALÍ #0230



ISADORA DUNCAN #0494



DUKE ELLINGTON #5766



ALFRED HITCHCOCK #5361



BILLIE HOLIDAY #3326



FRIDA KAHLO #0218



THE KISS (KLIM1 #0232



JOHN LENNON #5768



LEONARDO DA VINCI #0941



FREDDIE MERCURY #5765



CLAUDE MONET #0231



THE SCREAM (MUNCH) #0235



PABLO PICASSO #0945



REMBRANDT VAN RIJN #0591



BOB ROSS® #5301



VINCENT VAN GOGH #0210



ANDY WARHOL #0939



FRANK LLOYD WRIGHT #0589

# STICKY NOTES

MULTIPLES OF 6

Our handy, eye-catching **Sticky Note Booklets** hold dozens and dozens of
notes and page markers with individual
designs. They're better than a memo
pad and more fun than those oh-sosquare ordinary sticky notes.









# **BEST-SELLERS**















STAR TREK #4427



#### **BOB ROSS® THE JOY OF PAINTING**

The Bob Ross sticky note booklet has images of Bob Ross, a blank canvas, and his work as page markers. #5004





# FRIDA KAHLO "REFLECTIONS"

The largest notes feature Frida Kahlo and her self-portrait – medium notes show an artist's palette and brushes – and there are five different colors of bookmarks / document flags for your own inspiration. #0529





# **SCREAM NOTES**

Pssst. Want to get someone's attention? Scream. These sticky notes – large and small – help you say the loud part out quiet. #5754





# **EDGAR ALLAN POE**

Forgot an important errand? "Nevermore." Looking for a quick bookmark or a final resting place for your poetry or your pants size? The Edgar Allan Poe Sticky Notes