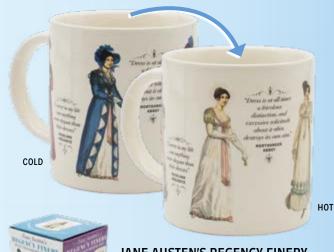

# JANE AUSTEN'S REGENCY FINERY

When the mug is warm, the young ladies change into lovely evening attire. 12 oz./350 mL #5690 