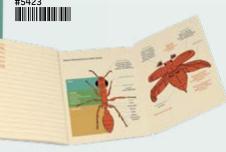

# **SEA LIFE NOTEPAD**

Ever looked under the waves? There's plenty to write about below the surface. Four alternating original page designs with four different page formats: Great White Shark, Turtle Hatchlings, Kelp Forest, and Cetaceans (whales and dolphins). #5934 AVAILABLE JANUARY