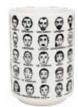

John Dillinger. Bugsy Siegel.

Lucky Luciano. Al Capone. Machine Gun Kelly. Pretty Boy Floyd. Ready to throw one back with America's Most Wanted? Break out a set of Mug Shots - shot glasses featuring six nefarious characters, complete with mug shots and rap sheets. Do YOU have the nerve to set 'em up? #1838