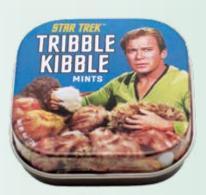

# "NEVERMORE" MINTS

Was your mouth dry –
pasty with fantastic terrors
never felt before? Chilling
Peppermint flavor mints
in a tin – now you can kiss
that melancholy burden
goodbye! #5921
AVAILABLE JANUARY