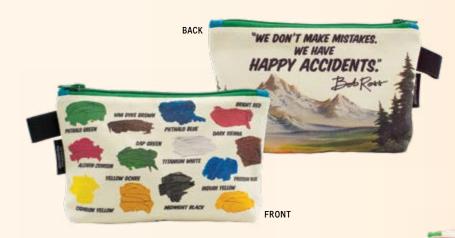

### **BOB ROSS SELF-PAINTING MUG**

On the cold mug, Bob Ross's image reminds you to find time in your life to create. When you pour a hot beverage, his painting appears to inspire you. 14 oz./400 mL #4961