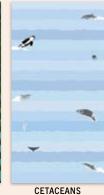

# **SEA LIFE NOTEPAD**

Ever looked under the waves? There's plenty to write about below the surface. Four alternating original page designs with four different page formats: Great White Shark, Turtle Hatchlings, Kelp Forest, and Cetaceans (whales and dolphins). #5934 AVAILABLE JANUARY

Multiples of 6. 

| NOTE<br>Joseph<br>Justine |     | THE AWA | Y TEAM | (0) |
|---------------------------|-----|---------|--------|-----|
| _                         |     |         |        |     |
|                           | STE |         |        |     |
|                           |     |         |        |     |
|                           |     |         |        |     |