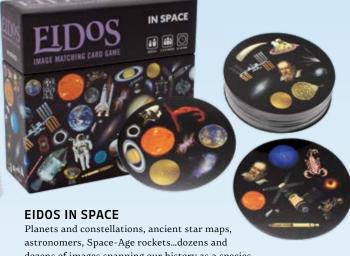

# **BEST-SELLERS**

#5862 SEE PAGE 89

The entrancing Tarot dish towel features imagery from the *Rider Waite* tarot deck. Let it hang from the handle of your oven... or from your fridge... suspended in time... as you make a decision about dinner... #5838