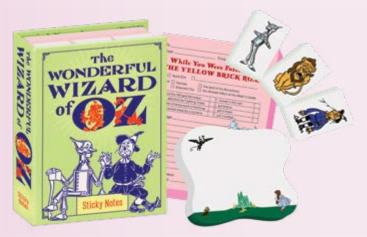

women want? Sticky notes! Each Feminotes booklet comes with more than 100 die-cut sticky notes for all occasions. #1818





# **STAR TREK**

Lt. Uhura is in command of the message pad! The away team appears disappears – reappears – as they beam up and beam down on the page  $% \frac{1}{2}\left( \frac{1}{2}\right) =\frac{1}{2}\left( \frac{1}{2}\right) =\frac$ markers! #4427

# 



# **TINNED FISH**

We pack dozens of stickies (in no oil) into a crush-resistant booklet - handy for sudden ideas as you car pool. Holy mackerel, these lovable little stickies make our hearts smelt! #5930





# WONDERLAND

Sticky notes and page markers with Alice, the White Rabbit, the Cheshire Cat, the Caterpillar, Tweedledee and Tweedledum... for when you're stuck down a rabbit hole or in a cubicle. #2781





# THE WONDERFUL WIZARD OF OZ

Featuring L. Frank Baum's unforgettable characters and classic illustrations by W.W. Denslow. #4737





# **HIGH NOTES**

It's Cannabis for the rest of us! Now you can forget all those other sticky notes. High Notes are plant-based entertainment based on your plant-based entertainment. #5734

# 



# **BUDDHA**

Filled with an assortment of sticky notes that bring an element of karma to your most mundane tasks. #0611

# 



# FREUDIAN SLIPS

The largest of Freudian Slips feature Sigmund Freud, himself – with plenty of page markers in five colors! – and medium notes (Freud's personal stationery). Write your own prescription! #0114

# 



# **DOCUMENT FIRST AID**

A pack of sticky notes in the shapes of ointment and assorted bandages – everything you need to