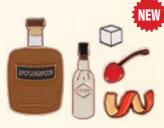

# COCKTAILS! ENAMEL PINS

A fresh take on classic cocktails! Five popular drinks – five sets of cocktail ingredient pins – five crisp, clear, step-by-step recipes on the back of every pin card.

AVAILABLE JANUARY

Multiples of 4.

MARTINI #5924

MOJITO #5926