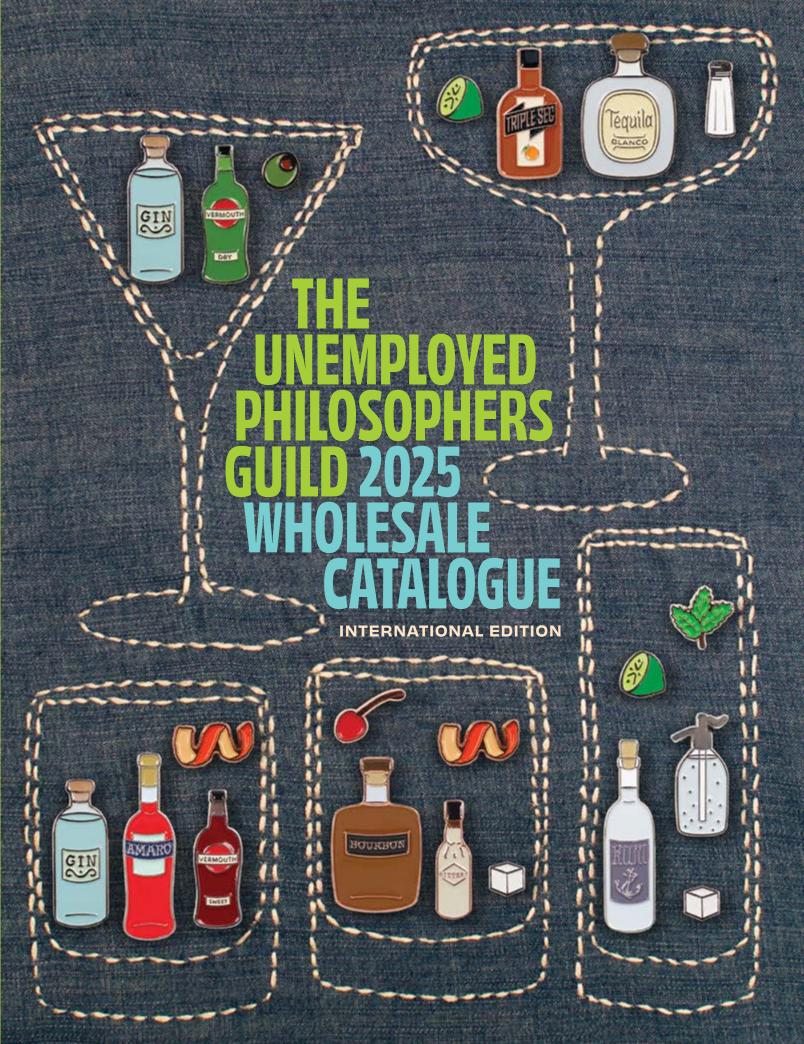

# COCKTAILS! ENAMEL PINS

A fresh take on classic cocktails! Five popular drinks – five sets of cocktail ingredient pins – five crisp, clear, step-by-step recipes on the back of every pin card.

AVAILABLE JANUARY

Multiples of 4.

MARTINI #5924

MOJITO #5926