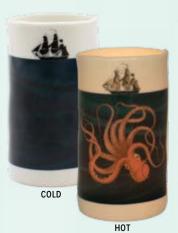

ut of their garb and back to a state of nature. Light a candle and when things heat up, it's just a matter of time until **Great Nudes** from art masterpieces are unveiled. #5668

#### BIRDS ON A WIRE

Black and white silhouettes perch on wires. Drop in a lit candle and be patient until the distinctive field marks and hues of 18 colorful species of Birds are revealed.

#5667





HOT

#### MONDRIAN

Whether you live in an atelier or something closer to a cave, an intriguing Mondrian T\*Light adds abstraction to that all-important space surrounding it. (Home.) #5800



#### CONSTELLATIONS

It's never too early for stars to be out. Armchair star-gazers will spot familiar figures among the spangle of stars. When the candle has warmed the porcelain, 11 favorite Constellations appear. #5666





#### **MYSTERIOUS SEA**

The Mysterious Sea T\*Lights heat-transforming candle holders can change your perspective. Cold, they feature silhouettes of two ships calmly sailing over dark seas. But when you drop in a lit tea light or votive candle, the porcelain warms to slowly reveal two of the ocean's biggest mysteries... #5676



#### **DRAGONFLY**

When the porcelain is cool, the dark design elements take prominence; drop a lit tea light or votive into the candle holder and the heat will gradually draw out dragonflies in the colors of Tiffany glass. #5687





#### BUTTERFLIES

The flame of a tea light brings about mysterious processes. Bit by bit, there's a flutter of color, a glimpse of pattern, and 17 classic illustrations of Butterflies emerge after their metamorphosis. #5669



**E