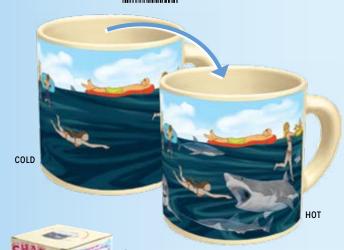

# SHARK!

Add hot coffee or tea and stay out of the water. 14 oz./400 mL **#2985** 