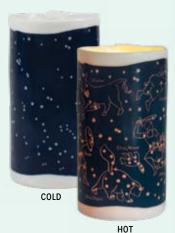

# CONSTELLATION

Have coffee with the stars. Pour a hot beverage and 11 constellations emerge. 12 oz./350 mL #2762