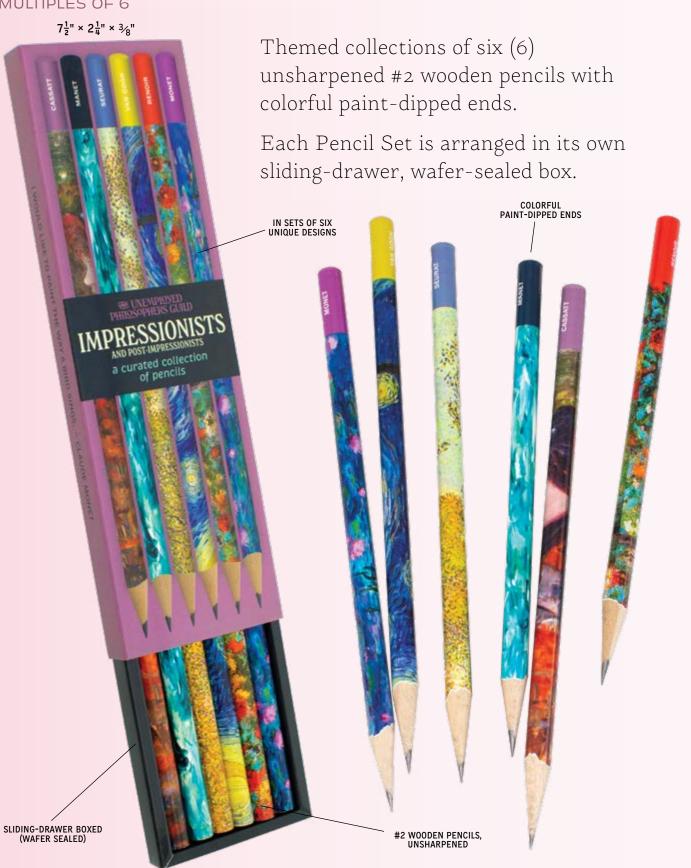

# FACES OF THE RENAISSANCE PENCIL SET

Six masterful painters
remind us: work takes
effort – originality defines
profound observation.
Slide open the box, reveal
a pocket gallery – beautiful
art for inspiration;
gorgeous pencils to carry
it through. Hans Holbein
the Younger / Sandro
Botticelli / Jan Jansz
Mostaert / Lavinia
Fontana / Raphael /
Leonardo da Vinci #5913
AVAILABLE FEBRUARY

Multiples of 6.