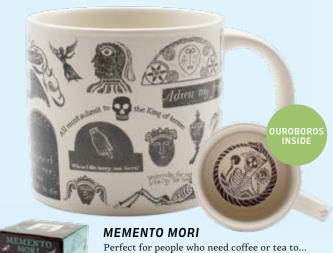

# IT'S HARD TO GET A HANDLE ON MODERN ART

Own a work of art — one that employs a bold, minimal palette to depict 65 great modern artists from Courbet to Warhol.

9 oz./260 mL **#5193** 

MEMENTO

Perfect for people who need coffee or tea to... wake. 14 oz./400 mL #5723