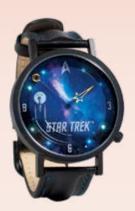

# STARSHIPS OF STAR TREK

Featuring an original design of starships — identified by name and registry — from various series. 14 oz./400mL #4378