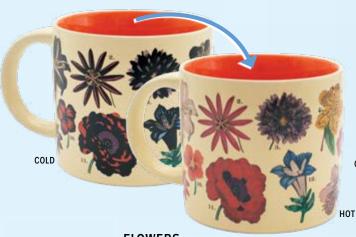

# **FLOWERS**

Pour in hot water and watch 18 different species of Flowers appear – in dazzling color! This wonder of nature (and heat-changing science) transforms any table! 14 oz./40omL #5771