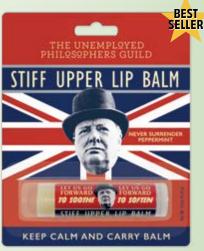

# "NEVERMORE" MINTS

Was your mouth dry –
pasty with fantastic terrors
never felt before? Chilling
Peppermint flavor mints
in a tin – now you can kiss
that melancholy burden
goodbye! #5921
AVAILABLE JANUARY