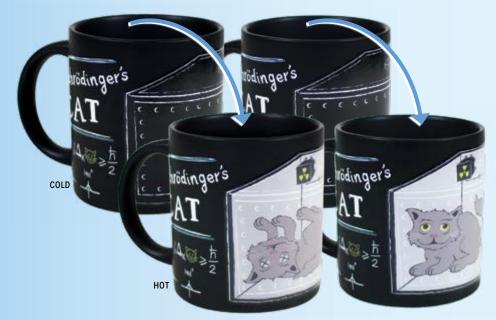

# SCHRÖDINGER'S CAT MUG SET

Pour hot water into these two identical heat-transforming mugs to reenact Erwin Schrödinger's famous thought experiment. Schrödinger's cats have been fine - and not – and both – since 1935 and we're still... concerned. Enjoy a hot beverage with a friend! Two mugs, each 10 oz /300 mL #4565

**\$14.00** / \$20.00 CDN Multiples of 2.