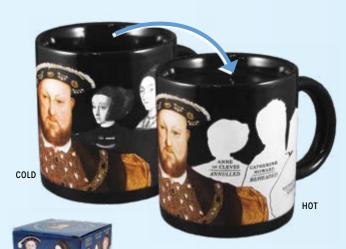

# **DISAPPEARING WIVES OF HENRY VIII**

Add hot water and the wives disappear until things cool off. 12 oz./350 mL #0064 