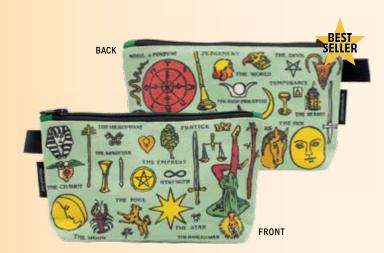

# **BEST-SELLERS**

#5862 SEE PAGE 89

The entrancing Tarot dish towel features imagery from the *Rider Waite* tarot deck. Let it hang from the handle of your oven... or from your fridge... suspended in time... as you make a decision about dinner... #5838