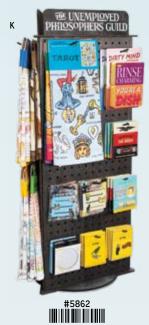

# **BEST-SELLERS**

#5862 SEE PAGE 89

The entrancing Tarot dish towel features imagery from the *Rider Waite* tarot deck. Let it hang from the handle of your oven... or from your fridge... suspended in time... as you make a decision about dinner... #5838