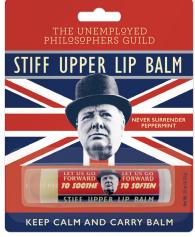

### LIP BALM 83

WM. SHAKESPEARE'S MIDSUMMER NIGHT'S BALM cherry #5317

ALBERT EINSTEIN'S FAMOUS FORMULA FOR THE LIPS unflavored #5368

STIFF UPPER LIP BALM peppermint #5366