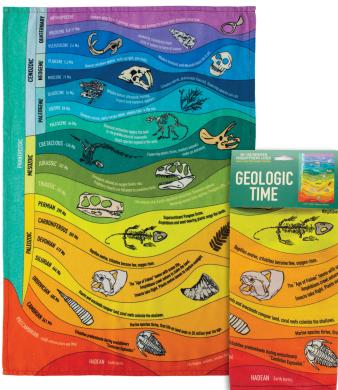

#### GEOLOGIC TIME

Not just a beautiful kitchen accessory – this **Geologic Time** dish towel features key events and fossils for 26 eons, epochs, and eras. That's right: for the last 4.55 billion years, everything was leading up to drying the dishes. Kind of puts things in perspective. **#5841** 