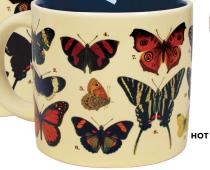

#### BUTTERFLIES

Pour hot water to witness 18 real butterfly species reveal their true colors. 14 oz./400mL **#5568** 

COLD

This mug features 18 silhouettes of birds on a wire. Add hot water and watch the species appear in full color. 12 oz./350 mL **#4746** 