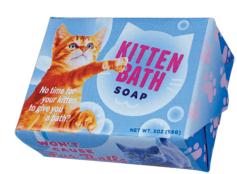

# 36 FOAM SWEET FOAM Multiples of 8/style.

SOAP

Onner peace.

Outer freshness.

THE JOY OF BATHING WITH BOB ROSS® honey and oatmeal, exfoliating #5333

YOGA SOAP cucumber, olive oil #5040

KITTEN BATH SOAP

honey and oatmeal, exfoliating **#5038** 