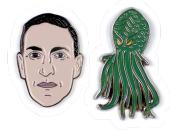

P.T. BARNUM AND JUMBO

Legendary showman P.T. Barnum made an African elephant the star of the Barnum & Bailey Circus – and that's how **Jumbo** became the most famous elephant in the world. **#5370** 

**H.P. LOVECRAFT** H.P. Lovecraft and Cthulhu. Pals. #5218 