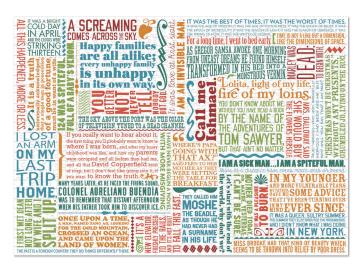

### **GREAT FIRST LINES OF LITERATURE**

Great writers show how it's done: with drama, humor, and wisdom. UPG's **Great First Lines of Literature** Jigsaw Puzzle is as packed as the best kind of bookshelf with intriguing first lines from dozens of writers. Classic works – adventure, science fiction, romance, mystery – these wonderful quotes will draw you in for hours of engagement. 19¾" × 27½" (50cm × 70cm) **#5627** 

SHAKESPEAREAN INSULTS

UPG's formidable **Shakespearean Insults** Jigsaw Puzzle is more Shakespearean and more insulting than any other – with invective from *every single play* in which the Bard is known to have had a hand!