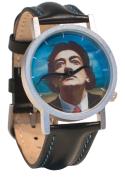

## TEMPUS FUGIT

### MULTIPLES OF 2/STYLE.

- ONE YEAR WARRANTY
- WATER RESISTANT
- JAPANESE QUARTZ MOVEMENT
   GENUINE LEATHER BAND
- PACKAGED IN GIFT TIN

PTOLEMAIC SYSTEM #2979

EINSTEINIAN RELATIVITY #0219

SALVADOR DALÍ SURREALITY #0559