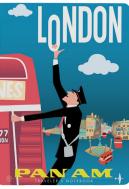

# PAN AM TRAVELER'S NOTEBOOKS

Vintage invitations – friendly destinations – Pan Am travel poster images – to whet your wandering imagination! **Pan Am Traveler's Notebooks**, feature original midcentury Pan Am art, evoking the era of the "Flying Clipper" – when air travel held the prospect of glamour, excitement, and adventure. Each charming design still beckons you! 48 lined pages | pocket size 3½" x 5"

ITALY #5728

WASHINGTON, D.C. #5759

NEW YORK #5758

AUSTRALIA & NEW ZEALAND #5730

HAWAII #5760

LONDON #5726

PANAMA #5725

PARIS #5757