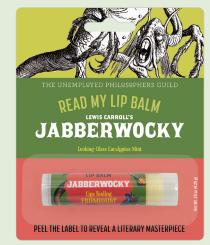

### READ MY LIP BALM

Under each clever label of UPG's **Read My Lip Balm** is a literary wonder under wraps. Unroll the wrapper to read a little poetry, a little whimsey, a little drama – and savor the work of a favorite writer whenever you reapply.

JABBERWOCKY Looking-Glass Eucalyptus Mint flavor UNDER THE WRAPPER: Lewis Carroll's Jabberwocky (entire poem) #5744

POE'S RAVEN Chilling Peppermint flavor UNDER THE WRAPPER: Edgar Allan Poe's The Raven (poem excerpt) **#5746** 