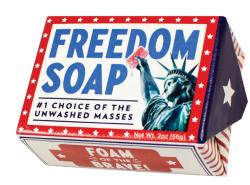

# **FREEDOM SOAP** garden cucumber, olive oil #4412

**TRUMP'S SMALL** HAND SOAP cucumber, olive oil **#4633** 