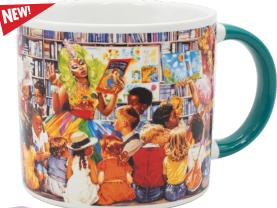

#### DRAG STORY HOUR MUG

- Sit back, relax, and enjoy the **Drag Story Hour** mug ...
- 材 featuring four wonderful Queens reading to the kiddos
- thonoring community and literacy and libraries
- tiving the lesson of free self-expression
- ightarrow loving the calm, the peace, the second cup of tea, bless those Queens...
- $\ddagger$  And they all read happily ever after!  $\ddagger$  **#5826**