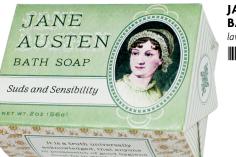

ALICE'S TINY LITTLE HAND SOAP floral, cocoa butter #4440

JANE AUSTEN BATH SOAP lavender #4732

PALMISTRY SOAP shea butter and oatmeal, exfoliating #5791

JEAN-LUC PICARD'S MAKE IT SOAP Earl Grey, spice #5420 