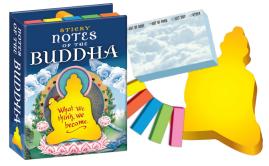

# BUDDHA

Filled with an assortment of sticky notes that bring an element of karma to your most mundane tasks. **#0611** 