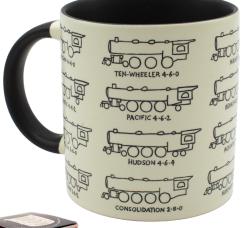

#### **STEAM LOCOMOTIVE MUG**

All aboard! The **Steam Locomotive mug** showcases 16 wheel arrangement types with notations devised by legendary mechanical engineer F.M. Whyte. 12 oz. / 350 mL **#5810** 