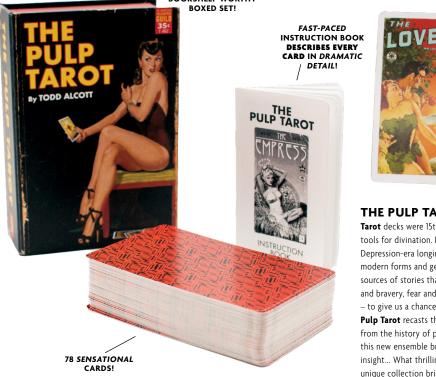

# THE PULP TAROT

Tarot decks were 15th century playing cards - later tools for divination. **Pulp** magazines peaked with Depression-era longing for escapism - living on in modern forms and genres. Both **Pulp** and **Tarot** are sources of stories that stir primal responses - love and bravery, fear and happiness, suspense and surprise - to give us a chance to reimagine ourselves. The Pulp Tarot recasts the Tarot deck with characters from the history of pulp illustration. Each member of this new ensemble brings a fresh POV, unexpected insight... What thrilling sense of discovery will this unique collection bring to your narrative? #5735 