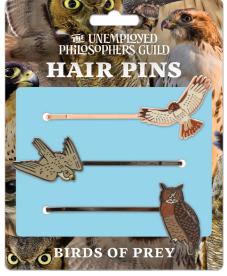

### **BIRDS OF PREY**

The Red-tailed Hawk soars, its cry fierce and hoarse. Watch a Peregrine Falcon dive (fastest creature alive). Great Horned Owl feathers are warm and soft, silent aloft. Far-sighted. Strong. Birds of Prey go for it! #5778