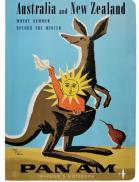

# PAN AM TRAVELER'S NOTEBOOKS

Vintage invitations – friendly destinations – Pan Am travel poster images – to whet your wandering imagination! **Pan Am Traveler's Notebooks**, feature original midcentury Pan Am art, evoking the era of the "Flying Clipper" – when air travel held the prospect of glamour, excitement, and adventure. Each charming design still beckons you! 48 lined pages | pocket size 3½" x 5"

ITALY #5728

WASHINGTON, D.C. #5759

NEW YORK #5758

AUSTRALIA & NEW ZEALAND #5730

HAWAII #5760

LONDON #5726

PANAMA #5725

PARIS #5757