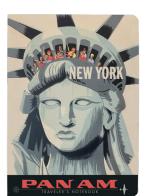

# PAN AM TRAVELER'S NOTEBOOKS

Vintage invitations – friendly destinations – Pan Am travel poster images – to whet your wandering imagination! **Pan Am Traveler's Notebooks**, feature original midcentury Pan Am art, evoking the era of the "Flying Clipper" – when air travel held the prospect of glamour, excitement, and adventure. Each charming design still beckons you! 48 lined pages | pocket size 3½" x 5"

ITALY #5728

WASHINGTON, D.C. #5759

NEW YORK #5758

AUSTRALIA & NEW ZEALAND #5730

HAWAII #5760

LONDON #5726

PANAMA #5725

PARIS #5757