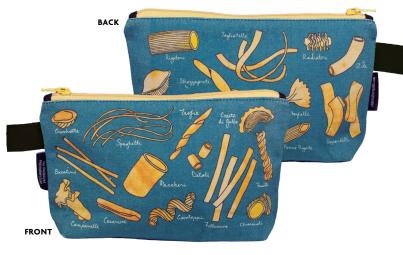

### PASTA

Our tasty **Pasta Bag** includes Pellegrino Artusi's classic 1891 recipe for *Salsa di Pomodoro* (Tomato Sauce). *Buon appetito! Buon accessorio!* **#5327** 