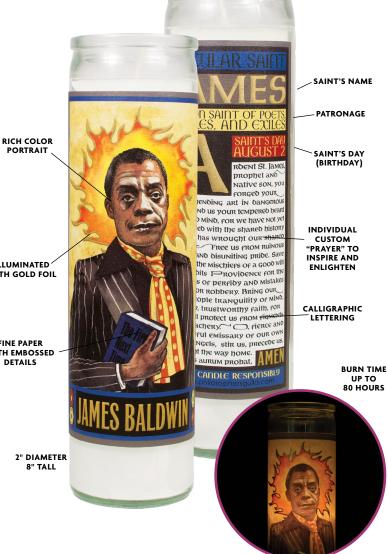

# 74 SECULAR SAINTS

The Unemployed Philosophers Guild has created these unscented Secular Saints candles for our unenlightened times.

The portrait of a cultural luminary appears on the front of the votive, and there are special features beautifully rendered on the reverse.

They are guaranteed to grant your desires ("I need romantic lighting") and aid the powerless ("I need light until the power comes back on").

MULTIPLES OF 6/STYLE.

### COUNTERTOP SECULAR SAINTS **CANDLE DISPLAY** #3804 SEE PAGE 89

BILLIE HOLIDAY #4736

JOHN LENNON #4282

FREDDIE MERCURY #5418

FRIDA KAHLO #3291

SALVADOR DALÍ #3473

BOB ROSS #5713

HARRIET TUBMAN #5225

RUTH BADER GINSBURG #5645

JANE AUSTEN #4280

JAMES BALDWIN #4734

EDGAR ALLAN POE #4562

WILLIAM SHAKESPEARE #3307

CARL SAGAN #4735

ALBERT EINSTEIN #2933