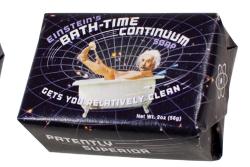

SPOCK SOAP peppermint aloe, exfoliating **#5673** 

**CAPTAIN KIRK SOAP** herbal scent **#5814** 

URANUS SOAP unscented **#4522** 

METEOR SHOWER SOAP honey and oatmeal, exfoliating **#5226** 

**EINSTEIN'S BATH-TIME** CONTINUUM almond, cocoa butter **#4410** 