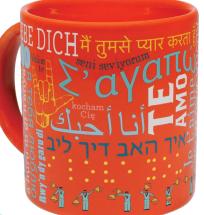

#### I LOVE YOU MUG

This beautiful mug says "I Love You" forty ways. Remind your paramour of your steamy devotion over coffee at work, over cocoa on cozy evenings ...and over breakfast. 12 oz./350 mL **#5297** 