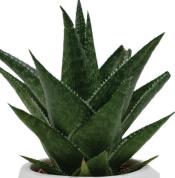

# FERTILE MINDS

MULTIPLES OF 4/STYLE.

78

UPG's handsome **Fertile Minds** ceramic planter pots can hold a mini flowerpot — or drop in a handful of small stones, fill with potting soil, and plant a seed.

Go on, make the world more cultivated.

Approx. 2" dia. × 3" tall / 5cm × 7.5cm Easy care (wipe with a damp cloth) Fertile Minds planter pots shown with suggestions for plantings. Soil, moss, flowers, and succulents not included.

DISPLAY CARD