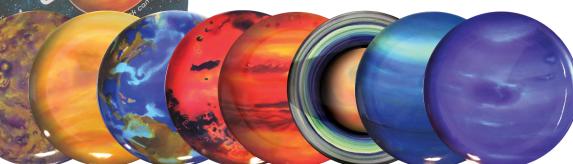

### **PLANET PLATES**

UPG's **Planet Plates** are a beautiful vision of our solar system in a set of eight lightweight and versatile melamine plates! The vivid watercolor portraits and beautiful design of **Planet Plates** bring inspiration to your entertaining. Perfectly sized for dessert and snacks – or appetizers and pass-around plates at your next cocktail party.

8" / 20cm diameter **#3344** 

Multiples of 4.