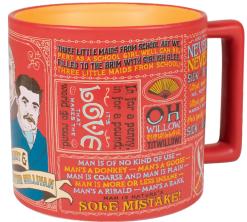

ultiples of 4/style. TRADITIONAL MUGS 17

A Midsummer Night's Dream mug makes your table setting...





DRAGONS

Our Dragons mug features 19 dragons from around the world... because **Dragons**! **#5824** 





#### **STEAM LOCOMOTIVE MUG**

All aboard! The **Steam Locomotive mug** showcases 16 wheel arrangement types with notations devised by legendary mechanical engineer F.M. Whyte. 12 oz. / 350 mL **#5810** 



#### **BEE GARDEN**

magical! **#5802** 

A beautiful garden. A profusion of blooms. This **Bee Garden** mug features watercolor paintings of 13 species of flowers irresistible to pollinators (and the people who love them.) 14 oz. / 400 mL **#5801** 



DRAG STORY HOUR And they all read happily ever after! 
#5826 



SHOWCASE YOUR MUGS IN A MINI IVORY **TOWER** SEE PAGE 91









GILBERT & SULLIVAN Though "Delighted" | may / Occasionally say, / | never use a big, big D - / What, never? 14 oz./400 mL #5564



JANE AUSTEN Just the thing for women of independent means and superior men. 14 oz./400 mL **#3764** 





EDGAR ALLAN POE Makes any beverage mysterious! 14 oz./400 mL #3356



MEMENTO MORI WINORI Laterta

**MEMENTO MORI** Perfect for gloomy people who need coffee or tea to...wake. 14 oz./400 mL **#5723** 





#### I LOVE YOU MUG

This beautiful mug says "I Love You" forty ways. Remind your paramour of your steamy devotion over coffee at work, over cocoa on cozy evenings ...and over breakfast. 12 oz./350 mL **#5297** 



SHERLOCK HOLMES Holmes quotes, rules of deduction, intriguing images, and Sidney Pagets' portrait of the world's only consulting detective