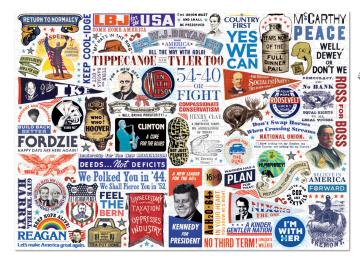

# PRESIDENTIAL CAMPAIGN SLOGANS

The United States is a proud nation of individuals who want to RETURN TO NORMALCY and to vote FOR A NEW DEAL. Whether you proclaim I LIKE IKE or you like LBJ FOR THE USA, you'll enjoy this colorful **Presidential Campaign Slogans** Jigsaw Puzzle. A collection of mottos and rallying cries, buttons and banners and badges – it's for everyone who believes THIS IS OUR YEAR... isn't that all of us? 19¾" × 27½" (50cm × 70cm) **#5684** 