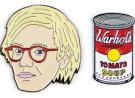

ALICE Alice found a bottle with a label that said "DRINK ME" and she did — would you? #5070

Frida Kahlo immortalized her pet Monkey

in the self-portrait, "Fulang-Chang and I."

**FRIDA KAHLO** 

#5091

ANDY WARHOL "I used to have the same lunch every day, for 20 years, I guess..." — Andy Warhol, about Soup #5086