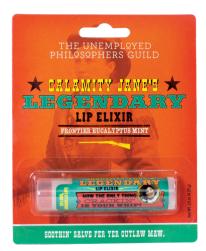

CALAMITY JANE'S LEGENDARY LIP ELIXIR eucalyptus mint #5543

ROSIE THE RIVETER'S HARD-WORKING LIP BALM peppermint #5367