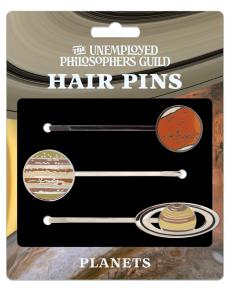

### THE MOON HERE MEN FROM THE PLANET EARTH FIRST SET FOOT UPON THE MOON JULY 1969 A.D. "WE CAME IN PEACE FOR ALL MANKIND" (as it says on the plaque they left on the Moon!) #5775

PLANETS

Whether you gravitate toward astronomy or you like staring into space, **Planets** of the Solar System – **Mars** – **Jupiter** – **Saturn** – are three hair pins universally admired. #5709