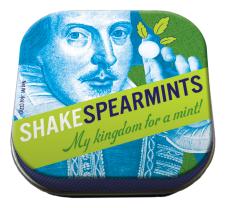

# SMALL MINT DISPLAY

#0193 SEE PAGE 89

BOB ROSS HAPPY LITTLE MINTS #4960

EMPOWERMINTS #0949

RETIREMINTS #2102

STAR TREK" DILITHIUM CRYSTALS #4363

32 MINTS Multiples of 24/style.

SHAKESPEARMINTS SPEARMINT #0008