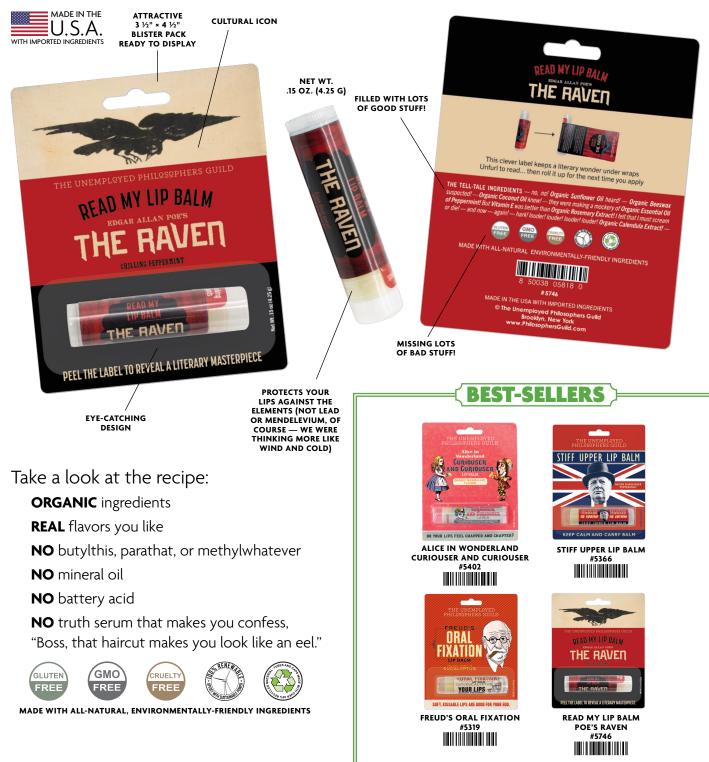

### READ MY LIP BALM

Under each clever label of UPG's **Read My Lip Balm** is a literary wonder under wraps. Unroll the wrapper to read a little poetry, a little whimsey, a little drama – and savor the work of a favorite writer whenever you reapply.

JABBERWOCKY Looking-Glass Eucalyptus Mint flavor UNDER THE WRAPPER: Lewis Carroll's Jabberwocky (entire poem) #5744

POE'S RAVEN Chilling Peppermint flavor UNDER THE WRAPPER: Edgar Allan Poe's The Raven (poem excerpt) **#5746** 