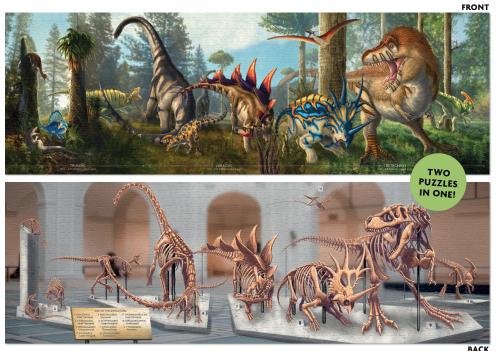

## AGE OF THE DINOSAURS

Put together one side to see these terrible lizards come to life in their Mesozoic Era habitat – then take it apart and reassemble the dinosaur skeleton exhibit in your local museum. UPG's **Age of the Dinosaurs** double-sided Jigsaw Puzzle is two puzzles in one for long-lasting fun! 11¾" × 35¾" (30cm × 90cm) **#5686** 