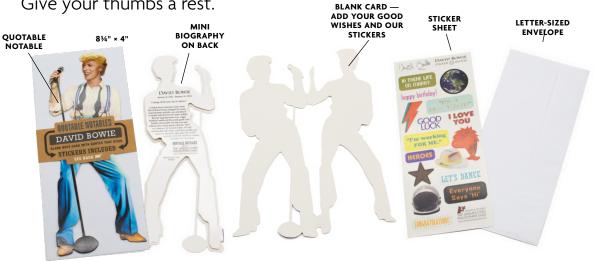

# QUOTABLE NOTABLES<sup>53</sup>

MULTIPLES OF 6/STYLE.

The Unemployed Philosophers Guild does not believe in dashing off a thumb-typed text when you can send a handsome Quotable Notable card. Each one comes packaged in an acetate sleeve with a brief biography on the back, an envelope, and its own colorful sticker sheet filled with quotes, images, and greetings so you can customize your card.

Give your thumbs a rest.

# Browse Quotable Notable cards by category: History & Politics · Performing & Visual Arts · Authors & Literature STEM · Philosophy · World Religions · Star Trek<sup>™</sup>

3. TUCK INSIDE THE ENVELOPE