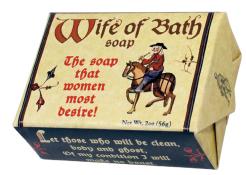

WILLIAM SHAKESPEARE'S BARD OF SOAP fresh milk, cocoa butter #5039

LADY MACBETH'S GUEST SOAP fresh milk, cocoa butter #4438

WINNIE-THE-

honey and oatmeal,

exfoliating **#5785** 

SOAP

POOH'S HUNNY

WIFE OF BATH SOAP lusty lemon verbena #5041