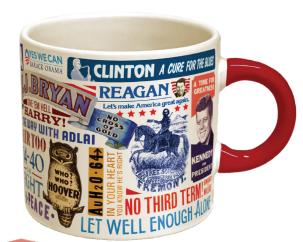

# PRESIDENTIAL CAMPAIGN SLOGANS

The United States is a proud nation of individuals who want to RETURN TO NORMALCY and to vote FOR A NEW DEAL. Whether you proclaim I LIKE IKE or you like LBJ FOR THE USA, you'll enjoy this colorful **Presidential Campaign Slogans** Jigsaw Puzzle. A collection of mottos and rallying cries, buttons and banners and badges – it's for everyone who believes THIS IS OUR YEAR... isn't that all of us? 19¾" × 27½" (50cm × 70cm) **#5684** 

## 20 TRADITIONAL MUGS Multiples of 4/style.

PRESIDENTIAL PETS

PRESIDENTIAL PETS Speak softly and carry a big stick...so we can play "Fetch"! 12 oz. / 350 mL #5662

PRESIDENTIAL CAMPAIGN SLOGANS 29 classic slogans, from Adlai to Zachary. 14 oz./400 mL **#0978** 