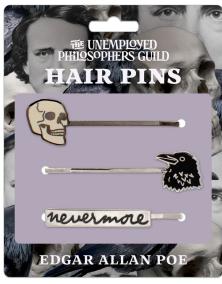

# 

EDGAR ALLAN POE If you wear your hair macabre, a leering skull will deck a bob, A raven in a bun may grieve, as nevermore adorns your weave... #5710