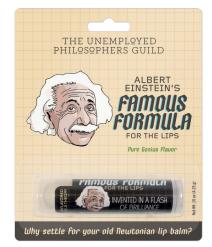

### LIP BALM 83

WM. SHAKESPEARE'S MIDSUMMER NIGHT'S BALM cherry #5317

ALBERT EINSTEIN'S FAMOUS FORMULA FOR THE LIPS unflavored #5368

STIFF UPPER LIP BALM peppermint #5366