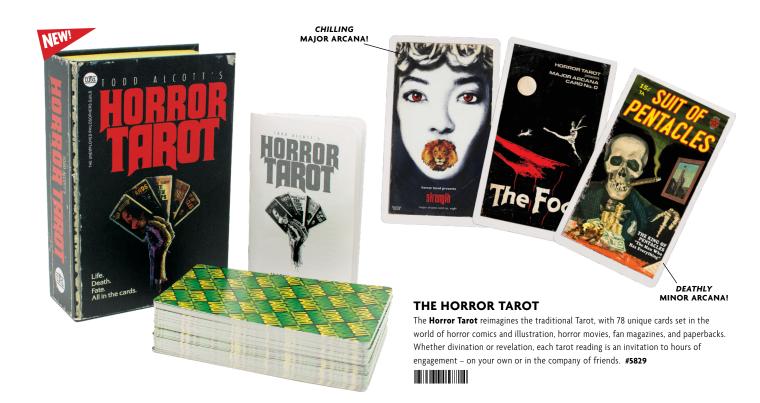

#### HORROR TAROT

The Horror Tarot reimagines the traditional Tarot, with 78 unique cards set in the world of horror comics and illustration, horror movies, fan magazines, and paperbacks. Whether divination or revelation, each tarot reading is an invitation to hours of engagement – on your own or in the company of friends. **#5829** 