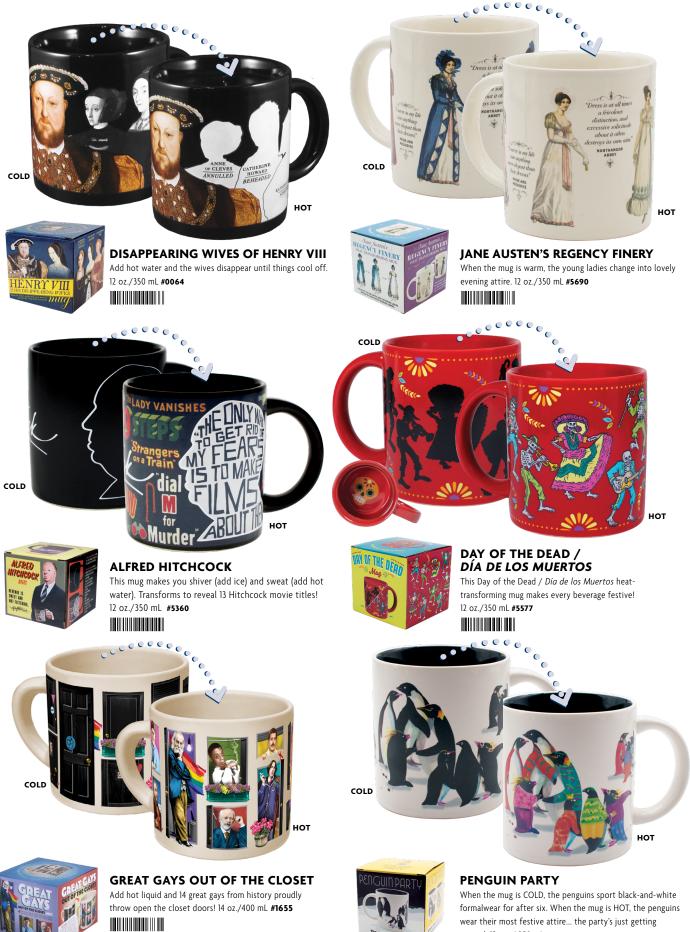

#### 'TWAS THE NIGHT BEFORE CHRISTMAS 'Twas the night before Christmas...when the mug was still cold. Pour a steamy beverage and now it's Christmas morning! 12 oz. / 350 mL **#5811**

JESUS SHAVES Jesus needs hot water to shave! 14 oz./400 mL **#0981** 

#### **BOB ROSS SELF-PAINTING MUG**

On the cold mug, Bob Ross's image reminds you to find time in your life to create. When you pour a hot beverage, his painting appears to inspire you. 14 oz./400 mL **#4961** 

### Multiples of 4/style. TRANSFORMING MUGS 15 °°°

. · · · .

AMENDMENT нот Disappearing

00

00

**DISAPPEARING CIVIL LIBERTIES** 

Add hot water and watch your rights disappear. 10 oz./300 mL #0236

**DEMOCRATIC DREAM** Add hot water, red states turn blue, the Democrats' dreams come true. 12 oz./350 mL **#0971** 