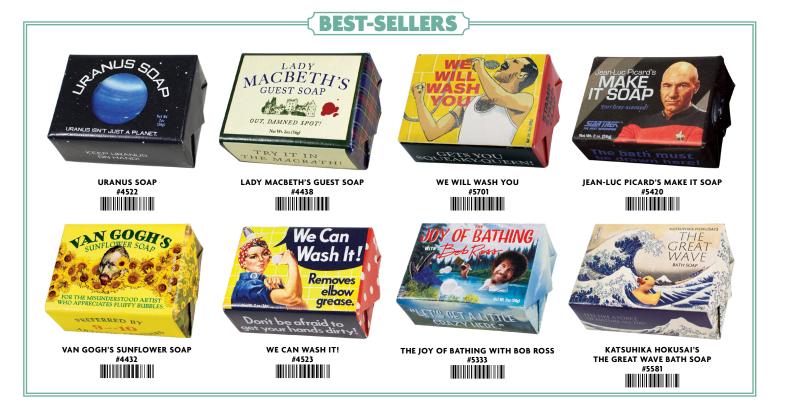

DAPS

NOT TESTED

PACKAGED IN POP BOXES OF 8

THE UNEMPLO

MADE IN THE U.S.A.

2 OZ. (56G) 1½" × 2¼" × 1"

MULTIPLES OF 8/STYLE.

**KATSUHIKA** HOKUSAI'S THE GREAT WAVE **BATH SOAP** garden cucumber, olive oil **#5581** 

**BATHSHEBA** SOAP fresh milk, cocoa butter #5671 

VENUS **BEAUTY BAR** fresh milk, cocoa butter #4733 

AND JESUS WASHED almond, cocoa butter #4411 

# 36 FOAM SWEET FOAM Multiples of 8/style.

SOAP

Onner peace.

Outer freshness.

THE JOY OF BATHING WITH BOB ROSS® honey and oatmeal, exfoliating #5333

YOGA SOAP cucumber, olive oil #5040

KITTEN BATH SOAP

honey and oatmeal, exfoliating **#5038** 

WILLIAM SHAKESPEARE'S BARD OF SOAP fresh milk, cocoa butter #5039

LADY MACBETH'S GUEST SOAP fresh milk, cocoa butter #4438

WINNIE-THE-

honey and oatmeal,

exfoliating **#5785** 

SOAP

POOH'S HUNNY

WIFE OF BATH SOAP lusty lemon verbena #5041

ALICE'S TINY LITTLE HAND SOAP floral, cocoa butter #4440

JANE AUSTEN BATH SOAP lavender #4732

PALMISTRY SOAP shea butter and oatmeal, exfoliating #5791

JEAN-LUC PICARD'S MAKE IT SOAP Earl Grey, spice #5420 

SPOCK SOAP peppermint aloe, exfoliating **#5673** 

**CAPTAIN KIRK SOAP** herbal scent **#5814** 

URANUS SOAP unscented **#4522** 

METEOR SHOWER SOAP honey and oatmeal, exfoliating **#5226** 

**EINSTEIN'S BATH-TIME** CONTINUUM almond, cocoa butter **#4410** 

ALOE-SAURUS JURASSIC SOAP aloe, cucumber **#5700** 

**BIRD BATH SOAP** bayberry **#5703** 

### **38 FOAM SWEET FOAM** Multiples of 8/style.

WE WILL WASH YOU SOAP almond, cocoa butter #5701

**YELLOW BRICK** SOAP lemon verbena **#5665** 

NIHILISM SOAP unscented, exfoliating #4434 

**FREUD'S WASH** FULFILLMENT cucumber, olive oil #4413 

**BATHTUB GIN** SOAP woodsy fresh, olive oil #5813

WE CAN WASH IT! rosewater, jasmine **#4523** 