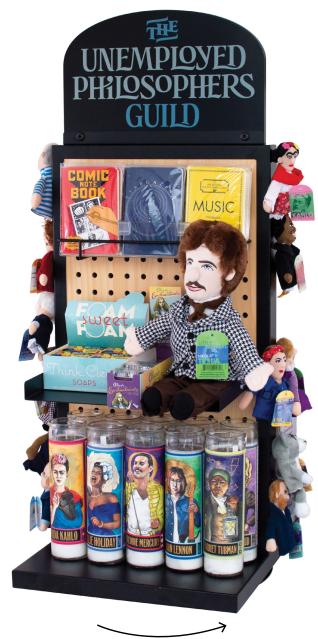

## IVORY TOWER

### What is an Ivory Tower?

The Unemployed Philosophers Guild Ivory Tower is a space-saving display fully customized to fit your assortment of UPG gifts – coffee mugs, plush dolls and puppets, stationery, and the rest of our witty and original designs. With lockable wheels and a metal frame, our store within a store is the perfect addition to your collection.

## MINI IVORY TOWER

Is space at a premium? Choose a countertop **Mini Ivory Tower** you can design and redesign with a combination of products.

Each display comes with (3) flat trays, (3) wire & acrylic shelves, (6) hooks, and a magnetic frame.

360° ROTATION!

#5582

13" × 15½" × 33"