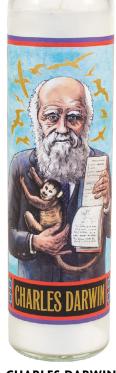

# 74 SECULAR SAINTS

The Unemployed Philosophers Guild has created these unscented Secular Saints candles for our unenlightened times.

The portrait of a cultural luminary appears on the front of the votive, and there are special features beautifully rendered on the reverse.

They are guaranteed to grant your desires ("I need romantic lighting") and aid the powerless ("I need light until the power comes back on").

MULTIPLES OF 6/STYLE.

### COUNTERTOP SECULAR SAINTS **CANDLE DISPLAY** #3804 SEE PAGE 89

BILLIE HOLIDAY #4736

JOHN LENNON #4282

FREDDIE MERCURY #5418

FRIDA KAHLO #3291

SALVADOR DALÍ #3473

BOB ROSS #5713

HARRIET TUBMAN #5225

RUTH BADER GINSBURG #5645

JANE AUSTEN #4280

JAMES BALDWIN #4734

EDGAR ALLAN POE #4562

WILLIAM SHAKESPEARE #3307

CARL SAGAN #4735

ALBERT EINSTEIN #2933