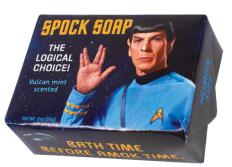

SPOCK SOAP peppermint aloe, exfoliating **#5673** 

**CAPTAIN KIRK SOAP** herbal scent **#5814** 

URANUS SOAP unscented **#4522** 

METEOR SHOWER SOAP honey and oatmeal, exfoliating **#5226** 

**EINSTEIN'S BATH-TIME** CONTINUUM almond, cocoa butter **#4410** 