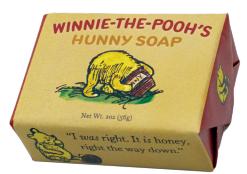

WILLIAM SHAKESPEARE'S BARD OF SOAP fresh milk, cocoa butter #5039

LADY MACBETH'S GUEST SOAP fresh milk, cocoa butter #4438

WINNIE-THE-

honey and oatmeal,

exfoliating **#5785** 

SOAP

POOH'S HUNNY

WIFE OF BATH SOAP lusty lemon verbena #5041