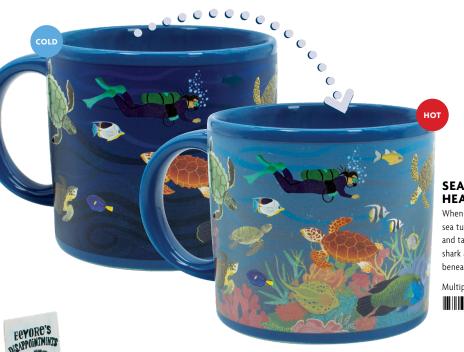

# SEA TURTLES AT THE CORAL REEF HEAT-TRANSFORMING MUG

When the mug is cool, divers paddle in the ocean with five sea turtle species! Add hot chocolate or steaming coffee and take a DEEP DIVE to the hidden coral reef! Surprise a shark and a barracuda in the company of colorful creatures beneath. **#5833** 