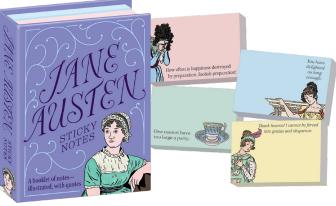

# JANE AUSTEN

Austen sticky notes are just the thing for we who also "cannot be forced into genius and eloquence." Featuring four (4) unique Austen quotes on elegant squares of colored paper. **#5755** 