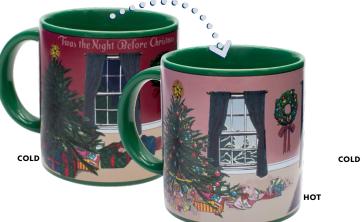

#### 'TWAS THE NIGHT BEFORE CHRISTMAS 'Twas the night before Christmas...when the mug was still cold. Pour a steamy beverage and now it's Christmas morning! 12 oz. / 350 mL **#5811**

JESUS SHAVES Jesus needs hot water to shave! 14 oz./400 mL **#0981** 