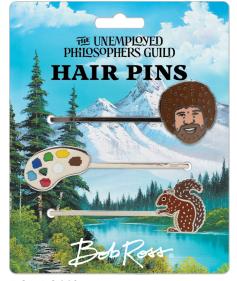

# DINOSAURS Choose a Dinosaur Look for Your Hair Stegosaurus plates and spikes: first Mohawk Triceratops frill or crest: early bouffant Tyrannosaurus rex: slicked back! shaved clean! #5707

BOB ROSS® Find your own style with **Bob Ross**, a miniature **Artist Palette** set up with colors, and his tiny muse – **Peapod** the pocket squirrel. Wear a little happy in your hair! **#5777** 