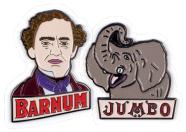

P.T. BARNUM AND JUMBO

Legendary showman P.T. Barnum made an African elephant the star of the Barnum & Bailey Circus – and that's how **Jumbo** became the most famous elephant in the world. **#5370** 

**H.P. LOVECRAFT** H.P. Lovecraft and Cthulhu. Pals. #5218 