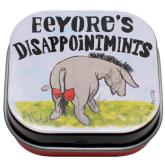

#### EEYORE'S DISAPPOINTMINTS

Into each life a little rain must fall... and sometimes your tail falls off. We made these little mints in honor of Winnie-the-Pooh's gloomy little grey donkey pal... so you can carry a tin of **Eeyore's DisappointMINTS** and add these tiny instances of optimism to your day. *spearmint* **#5823** 