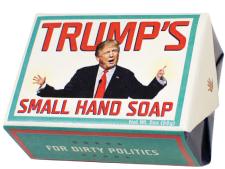

# **FREEDOM SOAP** garden cucumber, olive oil #4412

**TRUMP'S SMALL** HAND SOAP cucumber, olive oil **#4633** 