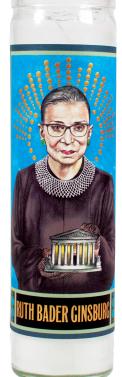

# 74 SECULAR SAINTS

The Unemployed Philosophers Guild has created these unscented Secular Saints candles for our unenlightened times.

The portrait of a cultural luminary appears on the front of the votive, and there are special features beautifully rendered on the reverse.

They are guaranteed to grant your desires ("I need romantic lighting") and aid the powerless ("I need light until the power comes back on").

MULTIPLES OF 6/STYLE.

RUTH BADER GINSBURG #5645

JANE AUSTEN #4280

JAMES BALDWIN #4734

EDGAR ALLAN POE #4562

WILLIAM SHAKESPEARE #3307

CARL SAGAN #4735

ALBERT EINSTEIN #2933