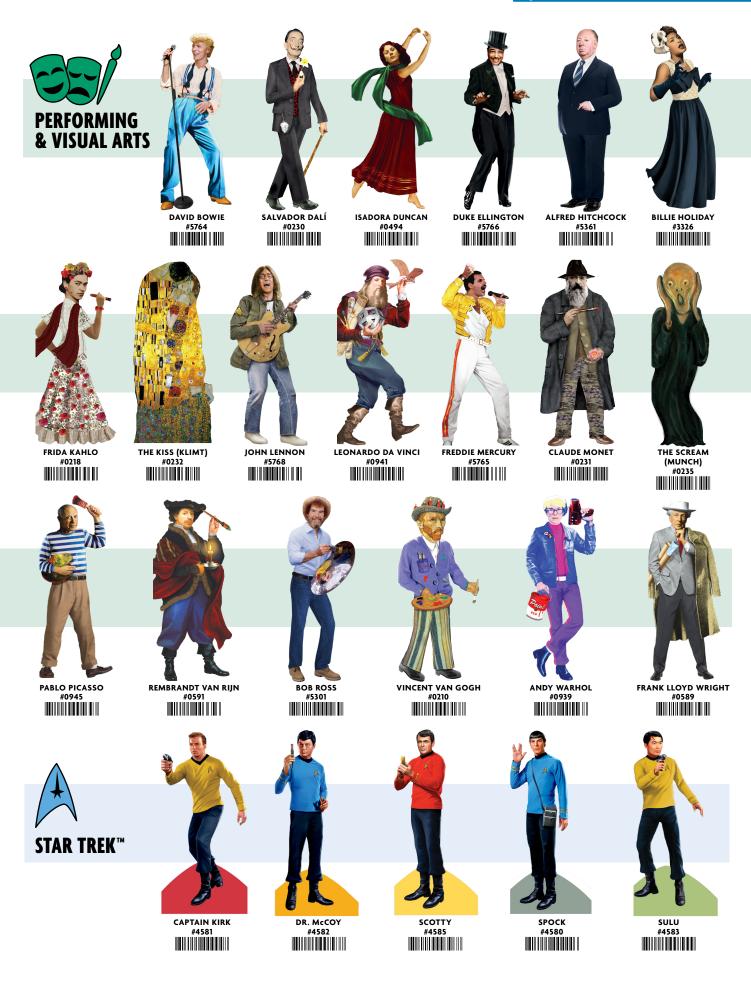

# QUOTABLE NOTABLES<sup>53</sup>

MULTIPLES OF 6/STYLE.

The Unemployed Philosophers Guild does not believe in dashing off a thumb-typed text when you can send a handsome Quotable Notable card. Each one comes packaged in an acetate sleeve with a brief biography on the back, an envelope, and its own colorful sticker sheet filled with quotes, images, and greetings so you can customize your card.

Give your thumbs a rest.

# Browse Quotable Notable cards by category: History & Politics · Performing & Visual Arts · Authors & Literature STEM · Philosophy · World Religions · Star Trek<sup>™</sup>

3. TUCK INSIDE THE ENVELOPE