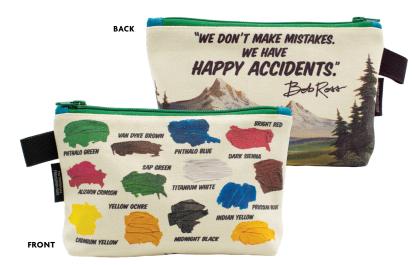

# **BOB ROSS**

If you're a fan of Bob Ross and you love The Joy of Painting - this is your bag. On one side: the 13 colors he used most (so you can load your palette the way he did!) On the other side: an encouraging quote and art from a characteristic painting (to keep you inspired!) The colorful tag features facts about Bob Ross, his favorite "wet on wet" technique, and his place in art history. This beautiful pouch is fully-lined and has an inner card pocket. It's just the place to stow your brushes! #5737