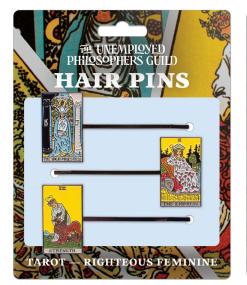

TAROT – RIGHTEOUS FEMININE Perceptive High Priestess, creative Empress, resolute Strength – a trio of Greater Arcana figures bringing Virtue, vitality, and a powerful Feminine Energy. #5804

TAROT – POWERFUL RESOLVE Heralds of change, Wheel of Fortune, Justice, a Hanged Man attend to the inevitable, ordain and bear judgment in suspense. Shatter. Adapt, grow, transform, mending among shards until powerful. **#5803** 