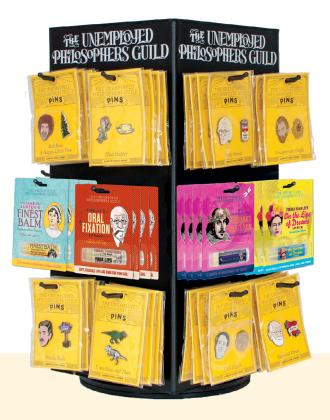

## IVORY TOWER

### What is an Ivory Tower?

The Unemployed Philosophers Guild Ivory Tower is a space-saving display fully customized to fit your assortment of UPG gifts – coffee mugs, plush dolls and puppets, stationery, and the rest of our witty and original designs. With lockable wheels and a metal frame, our store within a store is the perfect addition to your collection.

### The Design That You Design

Show off items from every line!

### 20 HOOKS

LIP BALM • ENAMEL PINS PILL BOXES • ZIPPER BAGS HAIR PINS • DISH TOWELS COMPACT MIRRORS

### 7 WIRE & ACRYLIC SHELVES MAGNETIC PLAY SETS NOTEBOOKS · CARDS

### **6 FLAT TRAYS**

CANDLES • MUGS • LITTLE THINKERS MINTS • STICKY NOTES • TABLEWARE FREUDIAN SLIPPERS • WATCHES SOAPS • PUZZLES • FERTILE MINDS

...AND THE METAL FRAME SHOWCASES MAGNETIC PERSONALITIES

20" × 24" × 66" #5491

UNEMPLOYED PHYLOSOPHER