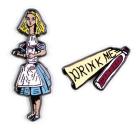

## WONDERLAND

Fall down the rabbit hole every day! Wear a **pack of cards**, Hatter's **hat**, and the White Rabbit's **watch** with these lovely *Alice's Adventures in Wonderland* Hair Pins. **#5774** 

ALICE Alice found a bottle with a label that said "DRINK ME" and she did — would you? #5070

Frida Kahlo immortalized her pet Monkey

in the self-portrait, "Fulang-Chang and I."

**FRIDA KAHLO** 

#5091

ANDY WARHOL "I used to have the same lunch every day, for 20 years, I guess..." — Andy Warhol, about Soup #5086