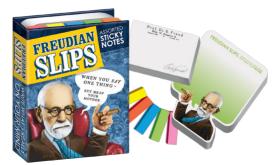

# **FREUDIAN SLIPS**

The largest of Freudian Slips feature Sigmund Freud, himself – with plenty of page markers in five colors! – and medium notes (Freud's personal stationery). Write your own

prescription! **#0114** 