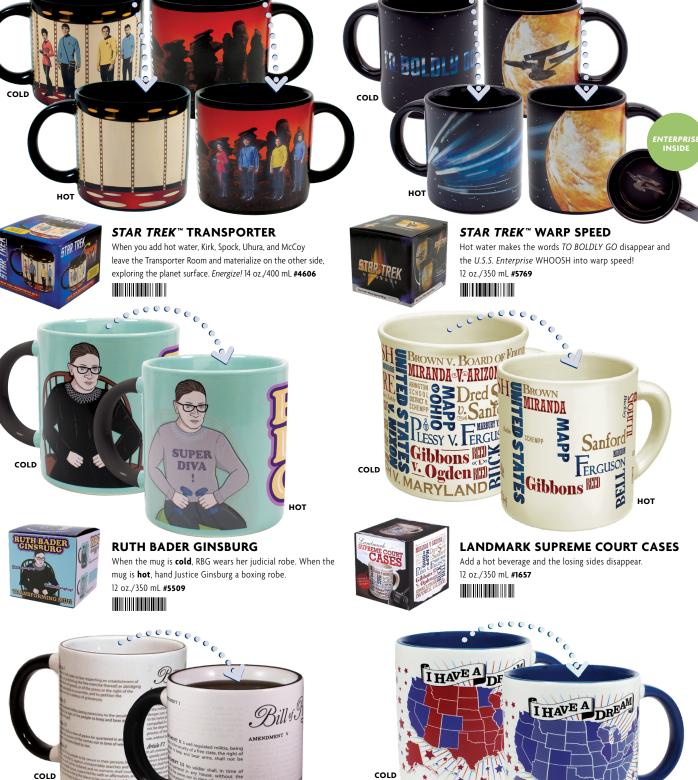

### Multiples of 4/style. TRANSFORMING MUGS 15 °°°

. · · · .

AMENDMENT нот Disappearing

00

00

**DISAPPEARING CIVIL LIBERTIES** 

Add hot water and watch your rights disappear. 10 oz./300 mL #0236

**DEMOCRATIC DREAM** Add hot water, red states turn blue, the Democrats' dreams come true. 12 oz./350 mL **#0971** 