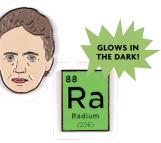

MARIE SKLODOWSKA CURIE Marie Sklodowska Curie coined the word "radioactive" and named the **radium** that gave the lab that special glow(-in-the-dark). #5309 

T. REX NOW AND THEN T. rex and T. rex fossil — can you dig it? #5075