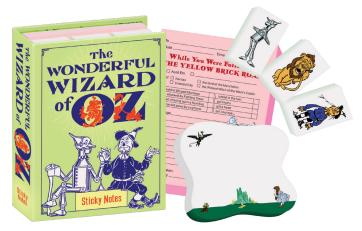

# THE WONDERFUL WIZARD OF OZ

Featuring L. Frank Baum's unforgettable characters and classic illustrations by W.W. Denslow. **#4737** 