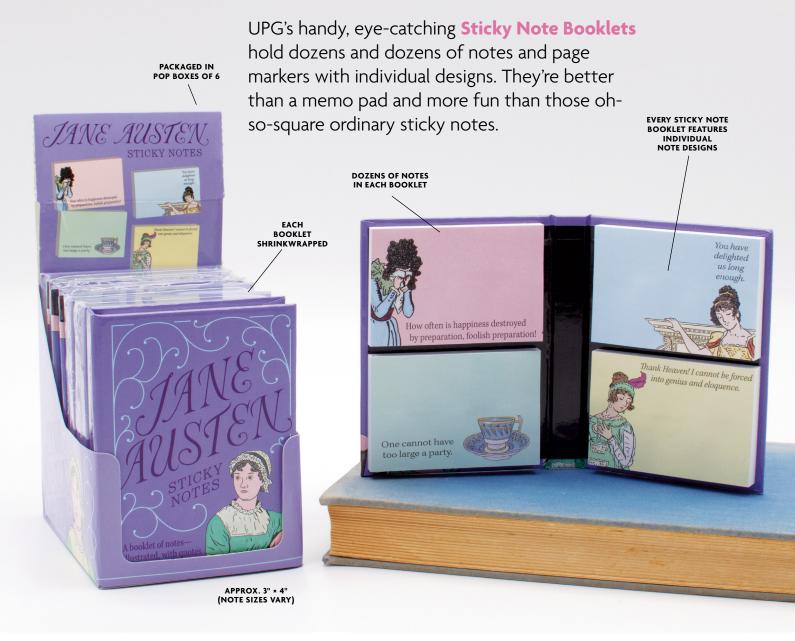

this **Hundred Acre Wood** notebook.



HUNDRED ACRE

WOOD





Multiples of 6/style. 48 pp.

# PAN AM TRAVELER'S NOTEBOOKS

Vintage invitations – friendly destinations – Pan Am travel poster images – to whet your wandering imagination! **Pan Am Traveler's Notebooks**, feature original midcentury Pan Am art, evoking the era of the "Flying Clipper" – when air travel held the prospect of glamour, excitement, and adventure. Each charming design still beckons you! 48 lined pages | pocket size 3½" x 5"





ITALY #5728



WASHINGTON, D.C. #5759



NEW YORK #5758



AUSTRALIA & NEW ZEALAND #5730



HAWAII #5760



LONDON #5726



PANAMA #5725



PARIS #5757



MEXICO #5761



AFRICA #5762



SCANDINAVIA #5727



HONG KONG #5729

# **STICKY NOTE BOOKLETS**<sup>63</sup>

# MULTIPLES OF 6/STYLE.







# FEMINOTES

What do women want? Sticky notes! Each **Feminotes** booklet comes with more than 100 die-cut sticky notes for all occasions. **#1818** 

# 



# **STAR TREK**

Lt. Uhura is in command of the message pad! The away team appears – disappears – reappears – as they beam up and beam down on the page markers! **#4427** 



# **MUSICAL NOTES**

Each booklet contains more than 200 sticky notes shaped like notes and staves, for the bass and treble clef, to help you bring harmony to all your projects. **#0532** 

# 



# WONDERLAND

Sticky notes and page markers with Alice, the White Rabbit, the Cheshire Cat, the Caterpillar, Tweedledee and Tweedledum... for when you're stuck down a rabbit hole or in a cubicle. **#2781** 





# THE WONDERFUL WIZARD OF OZ

Featuring L. Frank Baum'