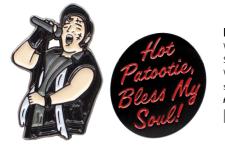

**RUTH BADER GINSBURG** Justice **Ruth Bader Ginsburg**'s opinion:

"I dissent." — Bush v. Gore 531 U.S. 98, 144 #5219

DR FRANK-N-FURTER
I see you shiver in antici... pation. **#5851**UK ONLY

RIFF RAFF Say goodbye to all this... **#5854** UK ONLY

EDDIE Whatever happened to Saturday night – When you dressed up sharp and you felt alright? #5852 UK ONLY

THE TIME WARP It's just a jump to the left... #5855 UK ONLY

9-HOOK DISPLAY #5103 SEE PAGE 89

24-HOOK SPINNING DISPLAY #5354 SEE PAGE 89