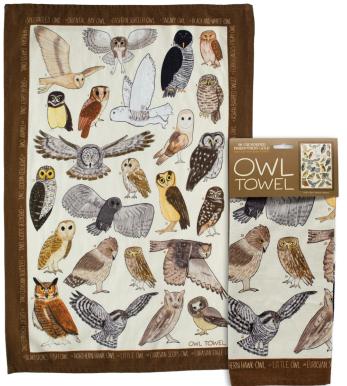

#### **OWL TOWEL**

Behold – it's the **Owl Towel** and it's a hoot! Fix your gaze upon 24 species of owl... Who will blink first? (You will – no contest. It will be you.) **#5837** 