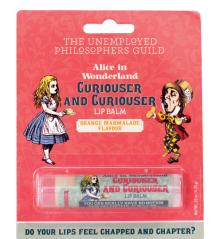

### FREUD'S ORAL FIXATION eucalyptus mint #5319

24-HOOK SPINNING DISPLAY #5354 SEE PAGE 89

O-BALM-A peppermint #5338

JANE AUSTEN'S FINEST BALM
peppermint #5318

9-HOOK DISPLAY #5103 SEE PAGE 89

ALICE IN WONDERLAND CURIOUSER AND CURIOUSER citrus #5402