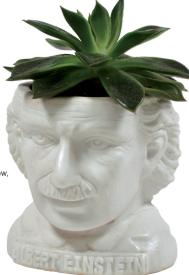

ALBERT EINSTEIN Albert Einstein, the later-life vegetarian, is now a smart ceramic décor accent. It's the perfect place to plant a lovely little *Mammillaria elongata 'Cristata'* — you know, a brain cactus. **#5534** 