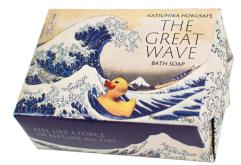

DAPS

NOT TESTED

PACKAGED IN POP BOXES OF 8

THE UNEMPLO

MADE IN THE U.S.A.

2 OZ. (56G) 1½" × 2¼" × 1"

MULTIPLES OF 8/STYLE.

**KATSUHIKA** HOKUSAI'S THE GREAT WAVE **BATH SOAP** garden cucumber, olive oil **#5581** 