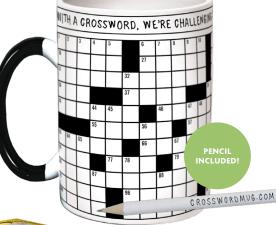

### CROSSWORD PUZZLE MUG

Solve the crossword on the box (pencil inside!), then wash your mug and look for more than two dozen puzzles online! 14 oz./400 mL **#3340** 

CAN YOU FIND A BETTER YIODISH UNSULTS MICE WITHER W