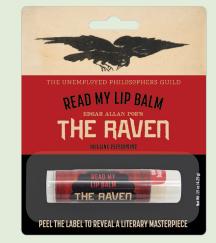

### READ MY LIP BALM

Under each clever label of UPG's **Read My Lip Balm** is a literary wonder under wraps. Unroll the wrapper to read a little poetry, a little whimsey, a little drama – and savor the work of a favorite writer whenever you reapply.

JABBERWOCKY Looking-Glass Eucalyptus Mint flavor UNDER THE WRAPPER: Lewis Carroll's Jabberwocky (entire poem) #5744

POE'S RAVEN Chilling Peppermint flavor UNDER THE WRAPPER: Edgar Allan Poe's The Raven (poem excerpt) **#5746** 