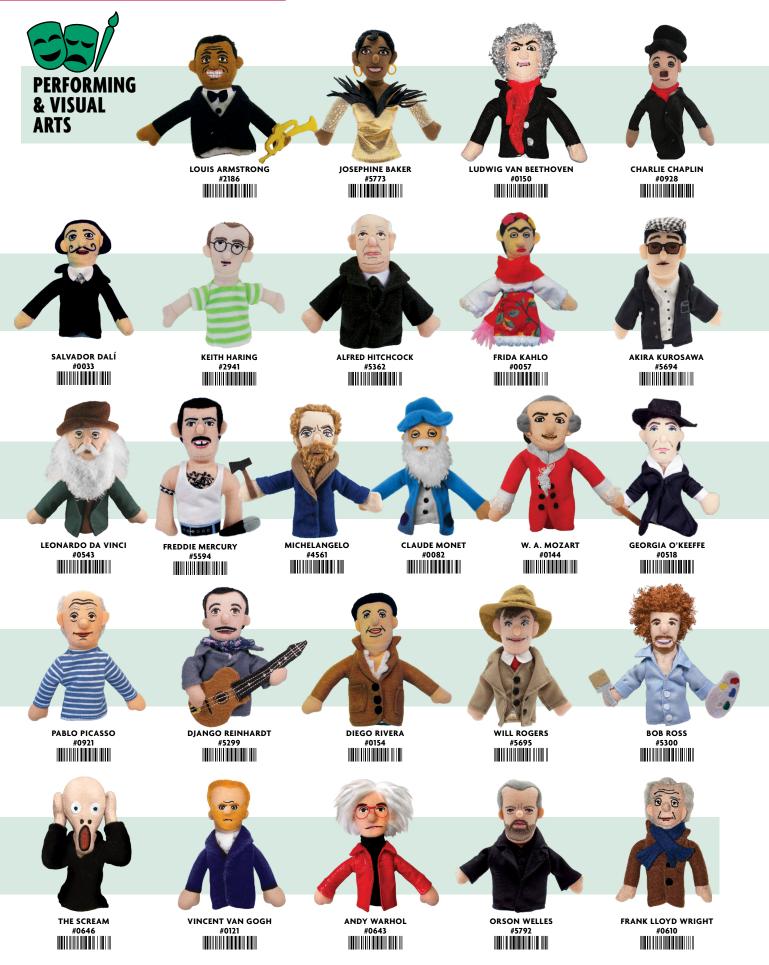

# MAGNETIC PERSONALITIES<sup>23</sup>

Every **Magnetic Personality** is a puppet on your finger and a magnet on your fridge or locker. Each original design captures the personality of a remarkable individual...

## Do you know this woman?

On December 1, 1955, the "Matriarch of the Civil Rights Movement" was jailed for defiance of unjust laws. Principled and soft-spoken, this long-time activist risked safety, life, and livelihood protesting segregation.

# Of course you do!

**Rosa Parks** joined countless patriots before her, such as Claudette Colvin, Aurelia E. S. Browder, Susie McDonald, and Mary Louise Smith – not to mention, a century earlier in NYC, Elizabeth Jennings Graham (with her lawyer and future U.S. President, Chester A. Arthur). Justice requires brave citizens to fight for the Land of the Free.

# It's all who you know.

All **Magnetic Personalities** include a tag with brief bio, important dates and a thoughtful introduction to one of our original thinkers and cultural icons. Why not surround yourself with Magnetic Personalities? Get to know real characters — and people of real character.

> Browse Magnetic Personalities finger puppets by category: Philosophy · STEM · Authors & Literature Performing & Visual Arts · World Religions

History & Politics · Star Trek<sup>™</sup>

SPINNING COUNTERTOP PUPPET DISPLAY #4268 SEE PAGE 89