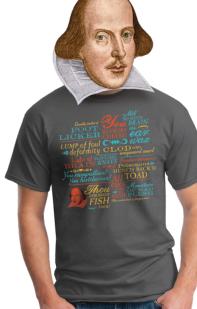

### SHAKESPEAREAN INSULTS

Never again waste your breath on a mountain of mad flesh when the Bard put down so many put-downs you only need to point! This shirt is 100% cotton and features some of the Bard's most piercing turns of phrase.