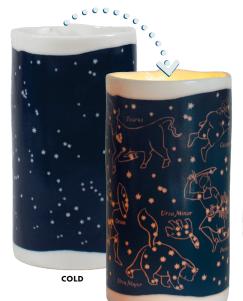

### T\*LIGHTS 73

нот

**CONSTELLATIONS** It's never too early for stars to be out. Armchair star-gazers will spot familiar figures among the spangle of stars. When the candle has warmed the porcelain, 11 favorite **Constellations** appear. **#5666** 