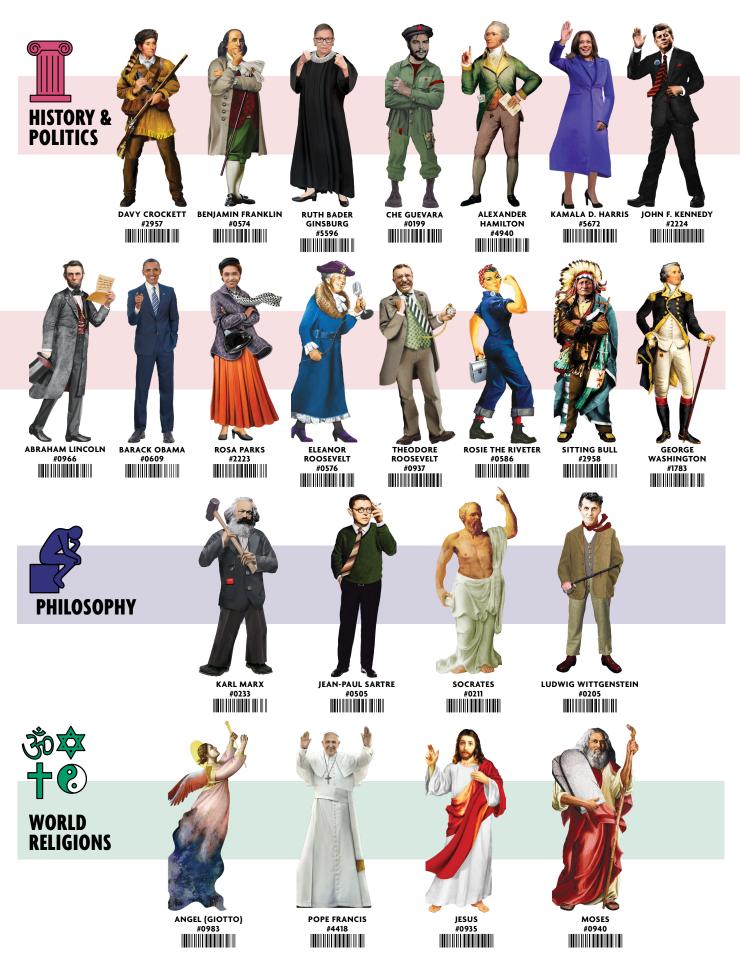

# QUOTABLE NOTABLES<sup>53</sup>

MULTIPLES OF 6/STYLE.

The Unemployed Philosophers Guild does not believe in dashing off a thumb-typed text when you can send a handsome Quotable Notable card. Each one comes packaged in an acetate sleeve with a brief biography on the back, an envelope, and its own colorful sticker sheet filled with quotes, images, and greetings so you can customize your card.

Give your thumbs a rest.

# Browse Quotable Notable cards by category: History & Politics · Performing & Visual Arts · Authors & Literature STEM · Philosophy · World Religions · Star Trek<sup>™</sup>

3. TUCK INSIDE THE ENVELOPE