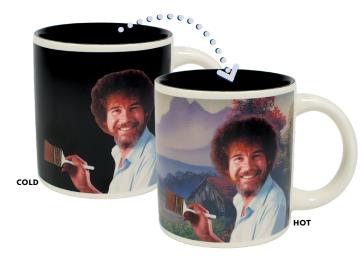

#### **BOB ROSS SELF-PAINTING MUG**

On the cold mug, Bob Ross's image reminds you to find time in your life to create. When you pour a hot beverage, his painting appears to inspire you. 14 oz./400 mL **#4961** 