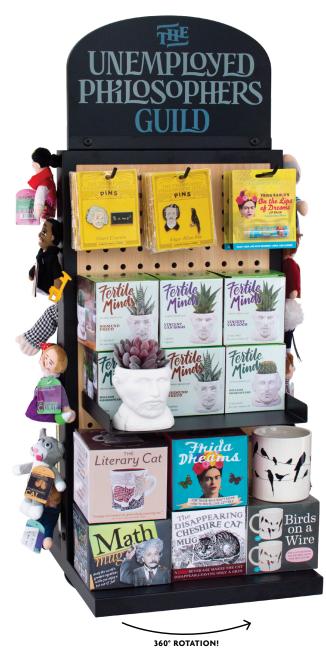

## IVORY TOWER

### What is an Ivory Tower?

The Unemployed Philosophers Guild Ivory Tower is a space-saving display fully customized to fit your assortment of UPG gifts – coffee mugs, plush dolls and puppets, stationery, and the rest of our witty and original designs. With lockable wheels and a metal frame, our store within a store is the perfect addition to your collection.

### The Design That You Design

Show off items from every line!

### 20 HOOKS

LIP BALM • ENAMEL PINS PILL BOXES • ZIPPER BAGS HAIR PINS • DISH TOWELS COMPACT MIRRORS

### 7 WIRE & ACRYLIC SHELVES MAGNETIC PLAY SETS NOTEBOOKS · CARDS

### **6 FLAT TRAYS**

CANDLES • MUGS • LITTLE THINKERS MINTS • STICKY NOTES • TABLEWARE FREUDIAN SLIPPERS • WATCHES SOAPS • PUZZLES • FERTILE MINDS

...AND THE METAL FRAME SHOWCASES MAGNETIC PERSONALITIES

20" × 24" × 66" #5491

UNEMPLOYED PHYLOSOPHER