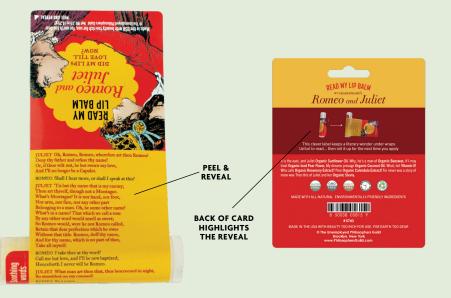

### READ MY LIP BALM

Under each clever label of UPG's **Read My Lip Balm** is a literary wonder under wraps. Unroll the wrapper to read a little poetry, a little whimsey, a little drama – and savor the work of a favorite writer whenever you reapply.