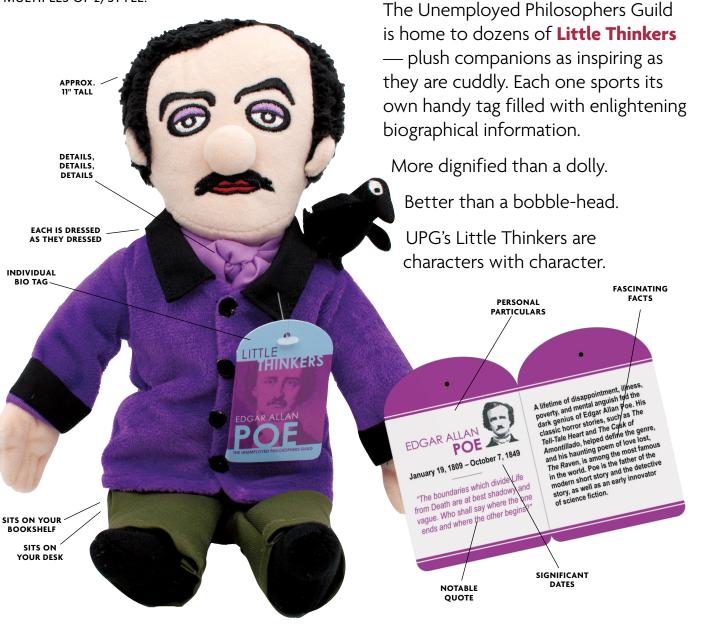

# <sup>28</sup> LITTLE THINKERS

MULTIPLES OF 2/STYLE.

#### **30 LITTLE THINKERS** Multiples of 2/style.