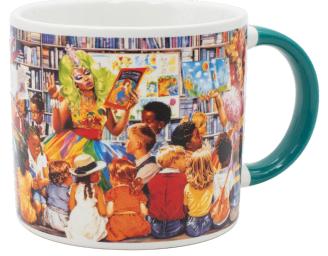

#### DRAG STORY HOUR MUG

- Sit back, relax, and enjoy the **Drag Story Hour** mug ...
- 材 featuring four wonderful Queens reading to the kiddos
- thonoring community and literacy and libraries
- tiving the lesson of free self-expression
- ightarrow loving the calm, the peace, the second cup of tea, bless those Queens...
- $\ddagger$  And they all read happily ever after!  $\ddagger$  **#5826**