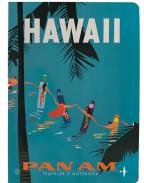

# PAN AM TRAVELER'S NOTEBOOKS

Vintage invitations – friendly destinations – Pan Am travel poster images – to whet your wandering imagination! **Pan Am Traveler's Notebooks**, feature original midcentury Pan Am art, evoking the era of the "Flying Clipper" – when air travel held the prospect of glamour, excitement, and adventure. Each charming design still beckons you! 48 lined pages | pocket size 3½" x 5"

ITALY #5728

WASHINGTON, D.C. #5759

NEW YORK #5758

AUSTRALIA & NEW ZEALAND #5730

HAWAII #5760

LONDON #5726

PANAMA #5725

PARIS #5757