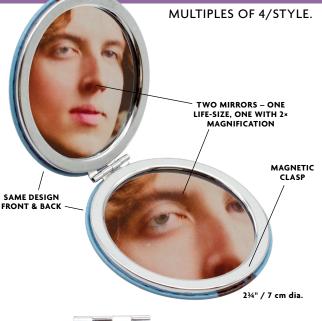

### **COMPACT MIRRORS**

NSCIZPE GTCHOLLRBBXW **WNBCFGJGILIBGINE** MEWLLNCXONINDEVEWP Y R E N I F S A P R I N C E L Y O E C X WDDVUNFORGETTABLEONWO WTEEAIOLNEENRTRAMSIXEND TLTDDHYPNOTICNILBNYSAL RS YIIONASLPUCGLAMOROUSIS S N MOCCRRGKRUASIUBLAOTDMEPA TSSIIAEANLANOITPECXEMBOD O D H O P B L L A D I V I N E E B P P S Y K R A I IUSLELNCENEGCHARMINGSD IG STNSBEGUILINGHIEBQIOCKBB OYIHEARTBREAKERWNCPCFOB JUTMYNIMYLEVOLOOKERPSO R T S O T N H E L H A N D S O M E A Z Y / ACACGRACEFULUKDAWS/ BGTEMPTINGTSPNHX EAHBUPGNYMBOWE MFOANCYTP

to love oneself

is the beginning of a lifelong

romance.

Here's what everyone's looking for: GLAMOROUS and HANDSOME. But possibilities you never imagined are right before your eyes. If you look, you'll find SMART, find ORIGINAL, find 40 beautiful kinds of beautiful ...only if you don't stop looking too soon! #5780

### **HENRY V SELF-LOVE**

O for a Mirror fine. close at hand The best contraption for reflection! This fetching accessory features the Shakespeare quote:

Self-love is not so vile a sin As self-neglecting. - Henry V, Act II, sc. iv