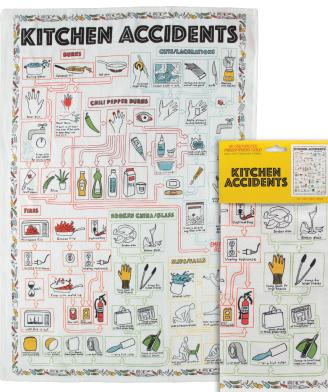

#### **KITCHEN ACCIDENTS**

Spend time with the **Kitchen Accidents** dish towel – before you need to know your first aid skills are rusty and the fire extinguisher expired. You'll find dozens of tips, best practices, remedies, supplies to have on hand – bread and aloe, eye wash and duct tape...always duct tape... Accidents happen. This handy dish towel shows you how to contend with them. **#5842** 