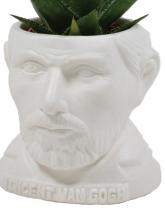

# FERTILE MINDS

MULTIPLES OF 4/STYLE.

78

UPG's handsome **Fertile Minds** ceramic planter pots can hold a mini flowerpot — or drop in a handful of small stones, fill with potting soil, and plant a seed.

Go on, make the world more cultivated.

Approx. 2" dia. × 3" tall / 5cm × 7.5cm Easy care (wipe with a damp cloth) Fertile Minds planter pots shown with suggestions for plantings. Soil, moss, flowers, and succulents not included.

DISPLAY CARD

### VINCENT VAN GOGH

It's true: "great things are not done just by impulse, but are a series of small things put together." This **Vincent van Gogh** ceramic planter pot will add an artistic touch to your workspace or your home — perhaps in *The Bedroom.* **#5538** 