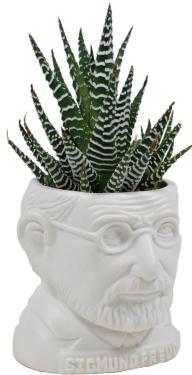

### SIGMUND FREUD The Sigmund Freud planter pot holds

a small cactus (for when you're feeling prickly). Of course, you could always cultivate aromatic herbs if you prefer headier stuff. **#5537** 