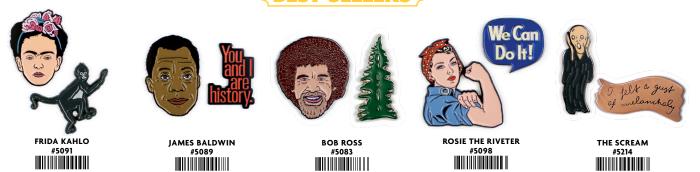

**JAMES BALDWIN** "You and I are history. We carry our history. We act our history." — James Baldwin #5089 

JANE AUSTEN "One cannot have too large a party." Or better companions than Jane Austen and her Novels. #5088 

ALICE Alice found a bottle with a label that said "DRINK ME" and she did — would you? #5070

Frida Kahlo immortalized her pet Monkey

in the self-portrait, "Fulang-Chang and I."

**FRIDA KAHLO** 

#5091

ANDY WARHOL "I used to have the same lunch every day, for 20 years, I guess..." — Andy Warhol, about Soup #5086

THE SCREAM "I felt a gust of melancholy" Edvard Munch said in his diary 22 January 1892 but The Scream says it all. **#5214** 

ROSIE THE RIVETER Big job? Tough job? Impossible job? Rosie says, "We Can Do It!" #5098

BOB ROSS "You paint your world the way you see it..." and Bob Ross paints a Happy Little Tree the way he sees it. #5083