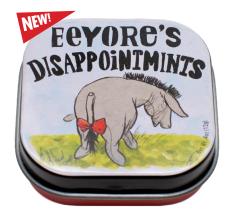

#### EEYORE'S DISAPPOINTMINTS

Into each life a little rain must fall... and sometimes your tail falls off. We made these little mints in honor of Winnie-the-Pooh's gloomy little grey donkey pal... so you can carry a tin of **Eeyore's DisappointMINTS** and add these tiny instances of optimism to your day. *spearmint* **#5823** 