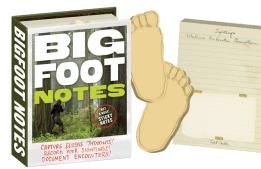

# **BIGFOOT NOTES**

Bigfoot Notes help you communicate with other large, hairy, bipedal creatures who inhabit your world. #5230