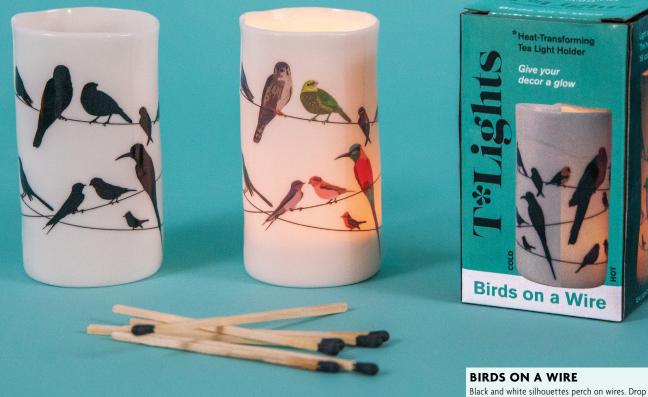

Black and white silhouettes perch on wires. Drop in a lit candle and be patient until the distinctive field marks and hues of 18 colorful species of **Birds** are revealed. **#5667** 

Multiples of 4/style.