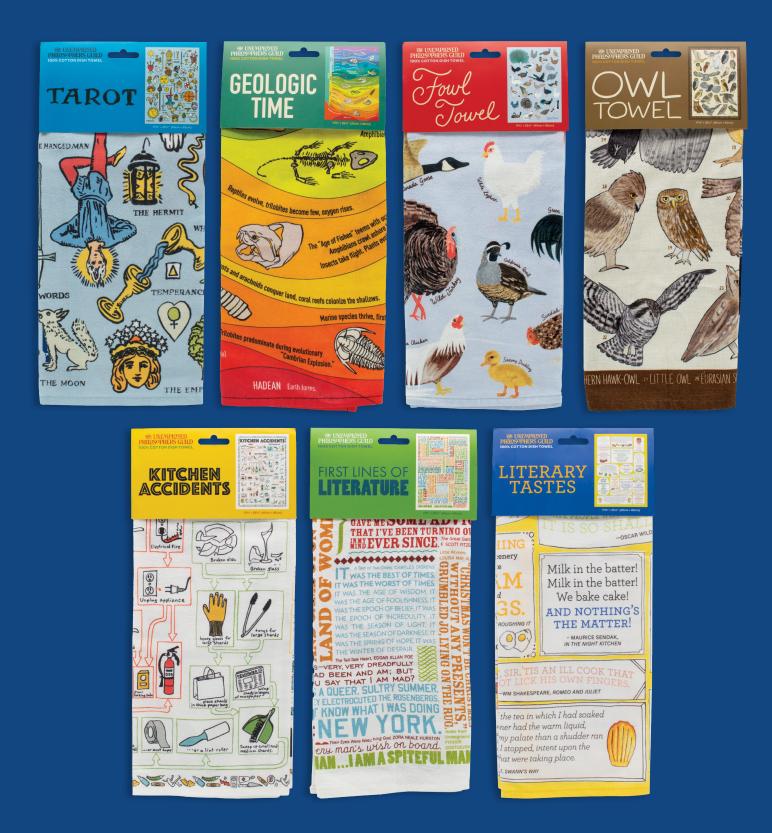

# **DISH TOWELS**

vds flaurish, flowering species run rist

OUR DISH TOWELS CAN HANG!

ON THEIR

HANGING

n animals Lan entrance

> COMFORTABLY IN YOUR KITCHEN (WHERE EVERYONE

COMES TO HANG OUT)

#### MULTIPLES OF 4/STYLE.

100% COTTON

Smarten up your kitchen and beautify your bar-b-que pit! Over your shoulder, our 100% cotton **dish towels** give you that rakish look. Over your arm, you'll be the rogue waiter who knows what goes into everything. Dangling from its builtin hanging loop or the handle of your refrigerator... my friend, what you have there is one debonair chef's version of spurs. Bon appétit.

## 8 NEW! DISH TOWELS Multiples of 4/style.

#### TAROT

The entrancing **Tarot** dish towel features imagery from the *Rider Waite* tarot deck. Let it hang from the handle of your oven... or from your fridge... suspended in time... as you make a decision about dinner... **#5838** 

#### GEOLOGIC TIME

Not just a beautiful kitchen accessory – this **Geologic Time** dish towel features key events and fossils for 26 eons, epochs, and eras. That's right: for the last 4.55 billion years, everything was leading up to drying the dishes. Kind of puts things in perspective. **#5841** 

#### **KITCHEN ACCIDENTS**

Spend time with the **Kitchen Accidents** dish towel – before you need to know your first aid skills are rusty and the fire extinguisher expired. You'll find dozens of tips, best practices, remedies, supplies to have on hand – bread and aloe, eye wash and duct tape...always duct tape... Accidents happen. This handy dish towel shows you how to contend with them. **#5842** 

#### FOWL TOWEL

The **Fowl Towel** gets it right: 31 species of ducks, chickens, geese – and relatives, both fancy and plain. The Fowl Towel is for people who talk turkey, those who have all their ducks in a row (more or less), and all us chickens. **#5836** 

#### FIRST LINES OF LITERATURE

Now there is something to read while you wait for that pot to boil. Here's the **First Lines of Literature** dish towel, with the opening lines from 39 different pot-boilers and fish stories and Most Illustrious Literary Voices. There's a little taste for everyone! **#5840** 

#### **OWL TOWEL**

Behold – it's the **Owl Towel** and it's a hoot! Fix your gaze upon 24 species of owl... Who will blink first? (You will – no contest. It will be you.) **#5837** 

#### LITERARY TASTES

The enticing Literary Tastes dish towel serves up 18 savory quotes about food to enjoy between writers. **#5839** 