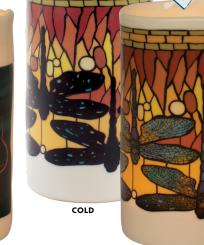

### DRAGONFLY

UPG's eye-catching **Dragonfly** T\*Lights are (two) heat-transforming works of art. When the porcelain is cool, the dark design elements take prominence; drop a lit tea light or votive into the candle holder and the heat will gradually draw out dragonflies in the colors of Tiffany glass. **#5687** 