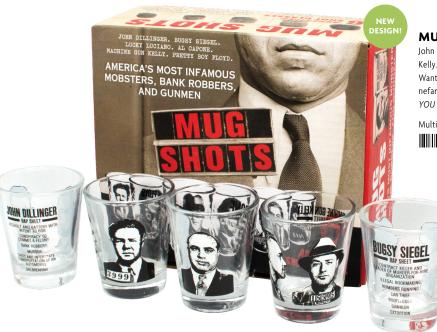

#### **MUG SHOTS**

John Dillinger. Bugsy Siegel. Lucky Luciano. Al Capone. Machine Gun Kelly. Pretty Boy Floyd. Ready to throw one back with America's Most Wanted? Break out a set of **Mug Shots** – shot glasses featuring six nefarious characters, complete with mug shots and rap sheets. Do *YOU* have the nerve to set 'em up? **#1838** 