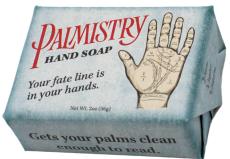

ALICE'S TINY LITTLE HAND SOAP floral, cocoa butter #4440

JANE AUSTEN BATH SOAP lavender #4732

PALMISTRY SOAP shea butter and oatmeal, exfoliating #5791

JEAN-LUC PICARD'S MAKE IT SOAP Earl Grey, spice #5420 