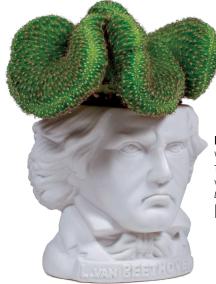

LUDWIG VAN BEETHOVEN Want to add a dash of drama to your décor? This miniature bust of Ludwig van Beethoven will give your music room a little *dun dun dun* DUNNNNNN! #5585

JANE AUSTEN

This charming **Jane Austen** planter pot makes a cozy addition to your nightstand or a sunny windowsill. What would make the winter melt faster than growing Sweet William from seed and then transplanting to your window box? **#5539** 