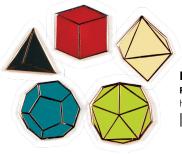

# **PLATONIC SOLIDS** Platonic Solids will show everyone you have many sides. Set of 5 (five) pins. #5313

**BILLIE HOLIDAY** Billie Holiday wore her heart on her sleeve and her ever-present white gardenia in her hair. **#5305** 