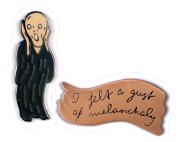

THE SCREAM "I felt a gust of melancholy" Edvard Munch said in his diary 22 January 1892 but The Scream says it all. **#5214** 

ROSIE THE RIVETER Big job? Tough job? Impossible job? Rosie says, "We Can Do It!" #5098