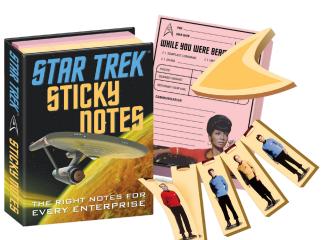

# **STAR TREK**

Lt. Uhura is in command of the message pad! The away team appears – disappears – reappears – as they beam up and beam down on the page markers! **#4427** 