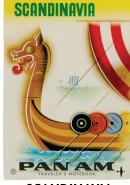

# PAN AM TRAVELER'S NOTEBOOKS

Vintage invitations – friendly destinations – Pan Am travel poster images – to whet your wandering imagination! **Pan Am Traveler's Notebooks**, feature original midcentury Pan Am art, evoking the era of the "Flying Clipper" – when air travel held the prospect of glamour, excitement, and adventure. Each charming design still beckons you! 48 lined pages | pocket size 3½" x 5"

MEXICO #5761

AFRICA #5762

SCANDINAVIA #5727

HONG KONG #5729