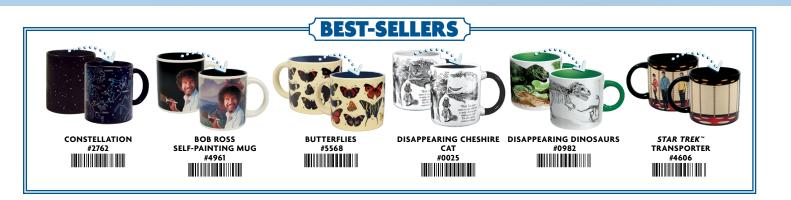

# SMALL MINT DISPLAY

#0193 SEE PAGE 89

BOB ROSS HAPPY LITTLE MINTS #4960

EMPOWERMINTS #0949

RETIREMINTS #2102

STAR TREK" DILITHIUM CRYSTALS #4363

32 MINTS Multiples of 24/style.

SHAKESPEARMINTS SPEARMINT #0008

### **BEST-SELLERS** 93

BOB ROSS HAPPY LITTLE MINTS #4960

EMPOWERMINTS #0949

#2102

STAR TREK" DILITHIUM CRYSTALS #4363

GREAT FIRST LINES OF LITERATURE #5627 A BRIEF HISTORY OF ART #5630

SHAKESPEAREAN INSULTS #5664