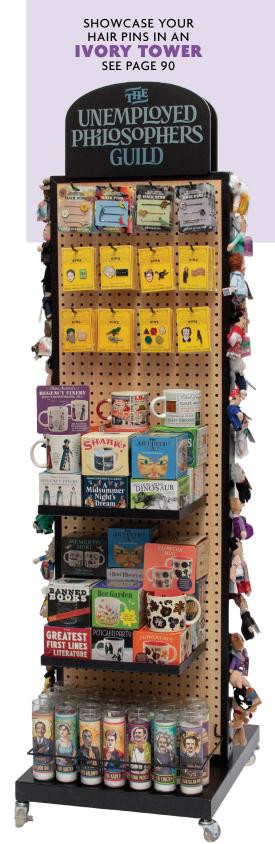

## IVORY TOWER

### What is an Ivory Tower?

The Unemployed Philosophers Guild Ivory Tower is a space-saving display fully customized to fit your assortment of UPG gifts – coffee mugs, plush dolls and puppets, stationery, and the rest of our witty and original designs. With lockable wheels and a metal frame, our store within a store is the perfect addition to your collection.

### The Design That You Design

Show off items from every line!

### 20 HOOKS

LIP BALM • ENAMEL PINS PILL BOXES • ZIPPER BAGS HAIR PINS • DISH TOWELS COMPACT MIRRORS

### 7 WIRE & ACRYLIC SHELVES MAGNETIC PLAY SETS NOTEBOOKS · CARDS

### **6 FLAT TRAYS**

CANDLES • MUGS • LITTLE THINKERS MINTS • STICKY NOTES • TABLEWARE FREUDIAN SLIPPERS • WATCHES SOAPS • PUZZLES • FERTILE MINDS

...AND THE METAL FRAME SHOWCASES MAGNETIC PERSONALITIES

20" × 24" × 66" #5491

UNEMPLOYED PHYLOSOPHER