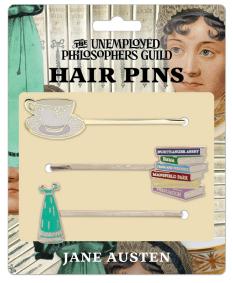

# JANE AUSTEN

Set out the tea-things – **Cup and Saucer** – your favorite editions of **Jane Austen**, and wear your azure **Evening Gown**... in your hair – Swept up in a bun, decorated with hair pins. **#5705** 