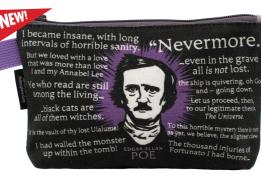

# EDGAR ALLAN POE

Forgot an important errand? "*Nevermore*." Looking for a quick bookmark or a final resting place for your poetry or your pants size? The **Edgar Allan Poe Sticky Notes Booklet** has four styles of notes with Poe quotes. **#5827** 

#### EDGAR ALLAN POE STICKY NOTE BOOKLET

Forgot an important errand? *"Nevermore.*" Looking for a quick bookmark or a final resting place for your poetry or your pants size? The **Edgar Allan Poe Sticky Notes Booklet** has four styles of notes with Poe quotes. **#5827** 