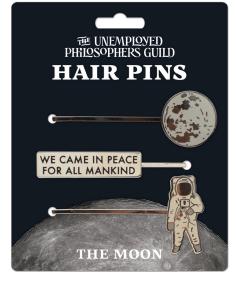

### THE MOON HERE MEN FROM THE PLANET EARTH FIRST SET FOOT UPON THE MOON JULY 1969 A.D. "WE CAME IN PEACE FOR ALL MANKIND" (as it says on the plaque they left on the Moon!) #5775

PLANETS

Whether you gravitate toward astronomy or you like staring into space, **Planets** of the Solar System – **Mars** – **Jupiter** – **Saturn** – are three hair pins universally admired. #5709