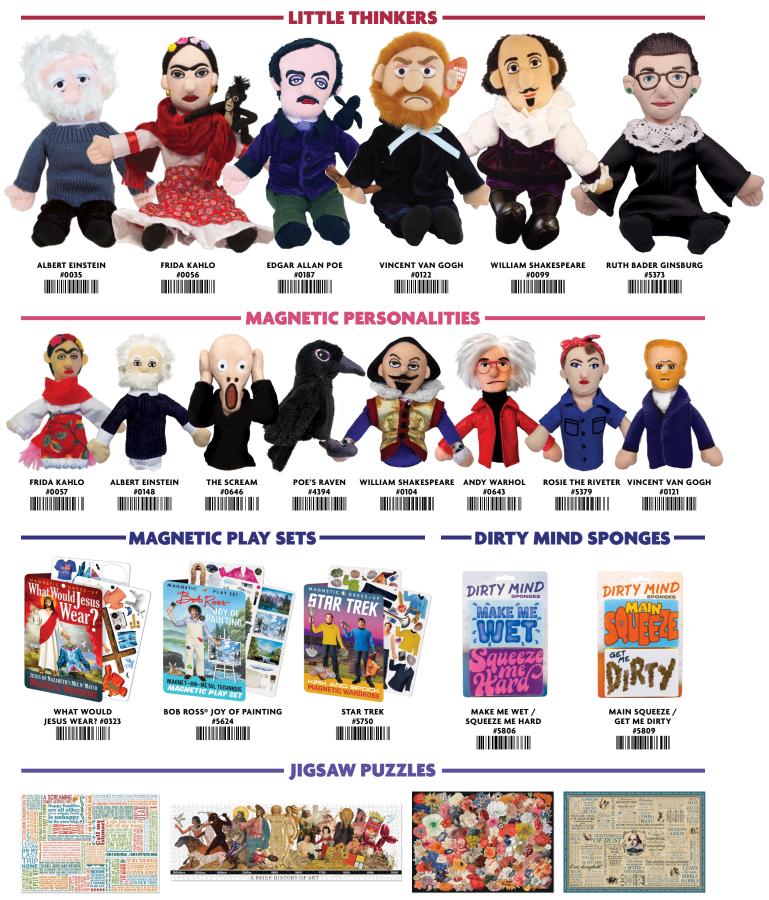

# MAGNETIC PERSONALITIES<sup>23</sup>

Every **Magnetic Personality** is a puppet on your finger and a magnet on your fridge or locker. Each original design captures the personality of a remarkable individual...

# It's all who you know.

All **Magnetic Personalities** include a tag with brief bio, important dates and a thoughtful introduction to one of our original thinkers and cultural icons. Why not surround yourself with Magnetic Personalities? Get to know real characters — and people of real character.

> Browse Magnetic Personalities finger puppets by category: Philosophy · STEM · Authors & Literature Performing & Visual Arts · World Religions

History & Politics · Star Trek<sup>™</sup>

SPINNING COUNTERTOP PUPPET DISPLAY #4268 SEE PAGE 89

# <sup>28</sup> LITTLE THINKERS

MULTIPLES OF 2/STYLE.

#### **30 LITTLE THINKERS** Multiples of 2/style.

### <sup>66</sup> MAGNETIC PLAY SETS