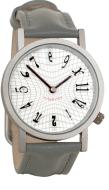

## TEMPUS FUGIT

### MULTIPLES OF 2/STYLE.

- ONE YEAR WARRANTY
- WATER RESISTANT
- JAPANESE QUARTZ MOVEMENT
   GENUINE LEATHER BAND
- PACKAGED IN GIFT TIN

PTOLEMAIC SYSTEM #2979

EINSTEINIAN RELATIVITY #0219

SALVADOR DALÍ SURREALITY #0559