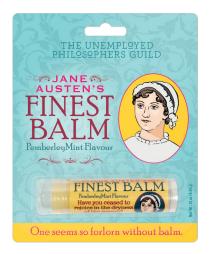

### FREUD'S ORAL FIXATION eucalyptus mint #5319

24-HOOK SPINNING DISPLAY #5354 SEE PAGE 89

O-BALM-A peppermint #5338

JANE AUSTEN'S FINEST BALM
peppermint #5318

9-HOOK DISPLAY #5103 SEE PAGE 89

ALICE IN WONDERLAND CURIOUSER AND CURIOUSER citrus #5402