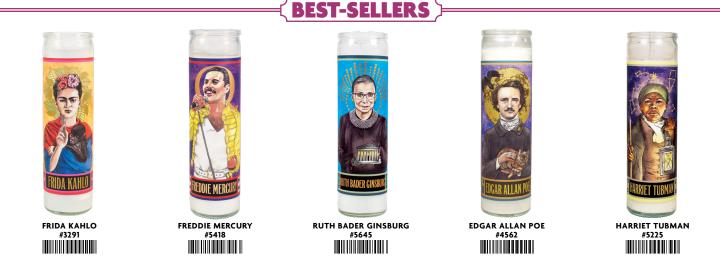

### COUNTERTOP SECULAR SAINTS **CANDLE DISPLAY** #3804 SEE PAGE 89

BILLIE HOLIDAY #4736

JOHN LENNON #4282

FREDDIE MERCURY #5418

FRIDA KAHLO #3291

SALVADOR DALÍ #3473

BOB ROSS #5713

HARRIET TUBMAN #5225

RUTH BADER GINSBURG #5645

JANE AUSTEN #4280

JAMES BALDWIN #4734

EDGAR ALLAN POE #4562

WILLIAM SHAKESPEARE #3307

CARL SAGAN #4735

ALBERT EINSTEIN #2933