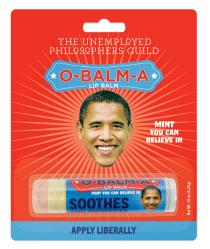

### FREUD'S ORAL FIXATION eucalyptus mint #5319

24-HOOK SPINNING DISPLAY #5354 SEE PAGE 89

O-BALM-A peppermint #5338

JANE AUSTEN'S FINEST BALM
peppermint #5318

9-HOOK DISPLAY #5103 SEE PAGE 89

ALICE IN WONDERLAND CURIOUSER AND CURIOUSER citrus #5402