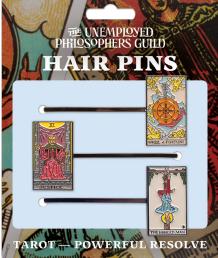

TAROT – RIGHTEOUS FEMININE Perceptive High Priestess, creative Empress, resolute Strength – a trio of Greater Arcana figures bringing Virtue, vitality, and a powerful Feminine Energy. #5804

TAROT – POWERFUL RESOLVE Heralds of change, Wheel of Fortune, Justice, a Hanged Man attend to the inevitable, ordain and bear judgment in suspense. Shatter. Adapt, grow, transform, mending among shards until powerful. **#5803** 