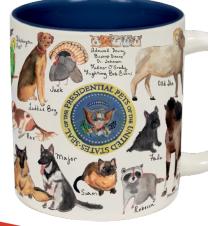

## 20 TRADITIONAL MUGS Multiples of 4/style.

PRESIDENTIAL PETS

PRESIDENTIAL PETS Speak softly and carry a big stick...so we can play "Fetch"! 12 oz. / 350 mL #5662

PRESIDENTIAL CAMPAIGN SLOGANS 29 classic slogans, from Adlai to Zachary. 14 oz./400 mL **#0978** 