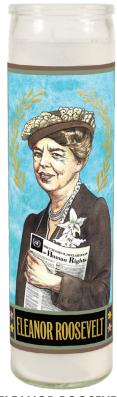

# 74 SECULAR SAINTS

The Unemployed Philosophers Guild has created these unscented Secular Saints candles for our unenlightened times.

The portrait of a cultural luminary appears on the front of the votive, and there are special features beautifully rendered on the reverse.

They are guaranteed to grant your desires ("I need romantic lighting") and aid the powerless ("I need light until the power comes back on").

MULTIPLES OF 6/STYLE.

RUTH BADER GINSBURG #5645

JANE AUSTEN #4280

JAMES BALDWIN #4734

EDGAR ALLAN POE #4562

WILLIAM SHAKESPEARE #3307

CARL SAGAN #4735

ALBERT EINSTEIN #2933