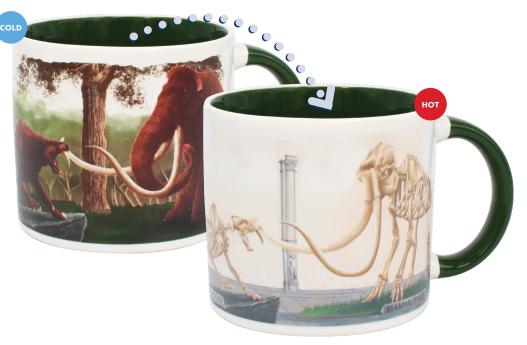

#### ICE AGE MEGAFAUNA HEAT-TRANSFORMING MUG

When the mug is cold, find yourself in the Pleistocene epoch with three species of **Ice Age Megafauna** – saber-toothed cats, a woolly mammoth, and a giant ground sloth. Pour a hot beverage and watch the years melt away, revealing the museum skeletons of prehistoric creatures that once inhabited our world. **#5825** 