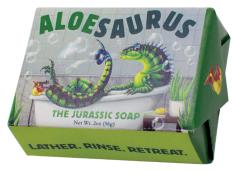

ALOE-SAURUS JURASSIC SOAP aloe, cucumber **#5700** 

**BIRD BATH SOAP** bayberry **#5703** 