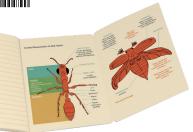

### BOTANY – A NATURALIST'S NOTEBOOK

This friendly green notebook has plenty of room to record field notes in the wild or grocery lists and errands when you return to civilization. Bonus botanical charts and guides!

#5363