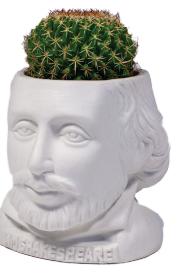

# FERTILE MINDS

MULTIPLES OF 4/STYLE.

78

UPG's handsome **Fertile Minds** ceramic planter pots can hold a mini flowerpot — or drop in a handful of small stones, fill with potting soil, and plant a seed.

Go on, make the world more cultivated.

Approx. 2" dia. × 3" tall / 5cm × 7.5cm Easy care (wipe with a damp cloth) Fertile Minds planter pots shown with suggestions for plantings. Soil, moss, flowers, and succulents not included.

DISPLAY CARD