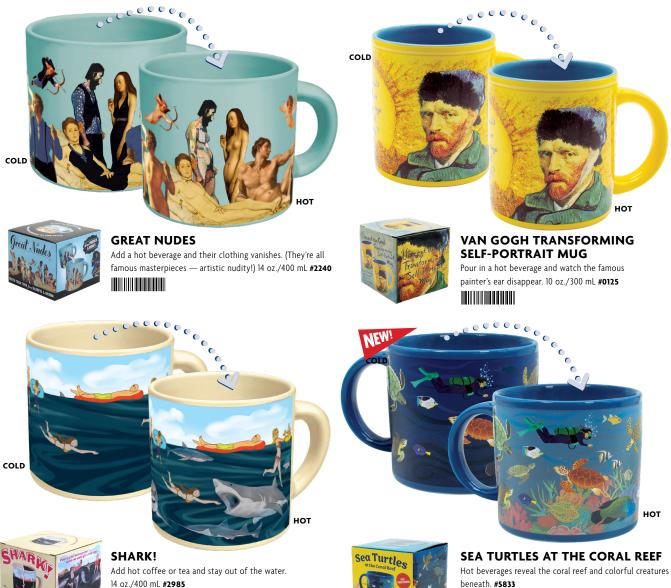

### GREAT NUDES

People change... out of their garb and back to a state of nature. Light a candle and when things heat up, it's just a matter of time until **Great Nudes** from art masterpieces are unveiled. **#5668** 

# SEA TURTLES AT THE CORAL REEF HEAT-TRANSFORMING MUG

When the mug is cool, divers paddle in the ocean with five sea turtle species! Add hot chocolate or steaming coffee and take a DEEP DIVE to the hidden coral reef! Surprise a shark and a barracuda in the company of colorful creatures beneath. **#5833** 