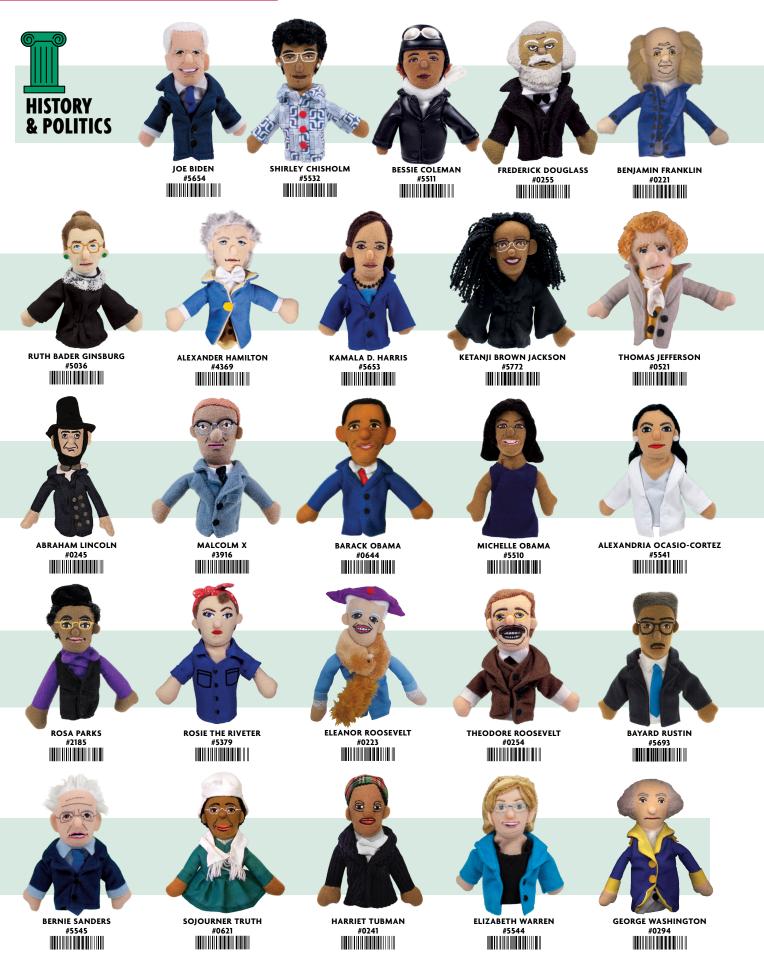

# MAGNETIC PERSONALITIES<sup>23</sup>

Every **Magnetic Personality** is a puppet on your finger and a magnet on your fridge or locker. Each original design captures the personality of a remarkable individual...

## Do you know this woman?

On December 1, 1955, the "Matriarch of the Civil Rights Movement" was jailed for defiance of unjust laws. Principled and soft-spoken, this long-time activist risked safety, life, and livelihood protesting segregation.

# Of course you do!

**Rosa Parks** joined countless patriots before her, such as Claudette Colvin, Aurelia E. S. Browder, Susie McDonald, and Mary Louise Smith – not to mention, a century earlier in NYC, Elizabeth Jennings Graham (with her lawyer and future U.S. President, Chester A. Arthur). Justice requires brave citizens to fight for the Land of the Free.

# It's all who you know.

All **Magnetic Personalities** include a tag with brief bio, important dates and a thoughtful introduction to one of our original thinkers and cultural icons. Why not surround yourself with Magnetic Personalities? Get to know real characters — and people of real character.

> Browse Magnetic Personalities finger puppets by category: Philosophy · STEM · Authors & Literature Performing & Visual Arts · World Religions

History & Politics · Star Trek<sup>™</sup>

SPINNING COUNTERTOP PUPPET DISPLAY #4268 SEE PAGE 89