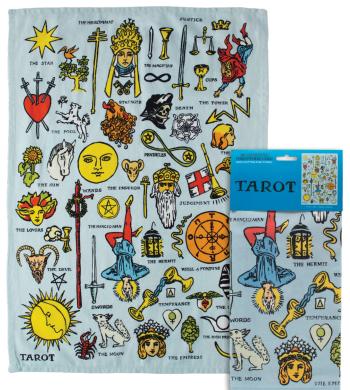

#### TAROT

The entrancing **Tarot** dish towel features imagery from the *Rider Waite* tarot deck. Let it hang from the handle of your oven... or from your fridge... suspended in time... as you make a decision about dinner... **#5838** 