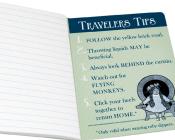

# MARS PASSPORT

Dress for the climate (see Travelers Tips). Each gridded page features landscape of the Red Planet.

#2221

PASSPORT