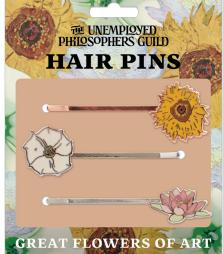

# GREAT FLOWERS OF ART

These **Great Flowers of Art** hair pins let you wear the works of three great artists – a van Gogh **sunflower** – a small **white flower** favored by O'Keeffe – one Monet **water lily**. So cultivated! **#5704** 