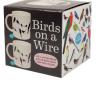

#### BUTTERFLIES

Pour hot water to witness 18 real butterfly species reveal their true colors. 14 oz./400mL **#5568** 

COLD

This mug features 18 silhouettes of birds on a wire. Add hot water and watch the species appear in full color. 12 oz./350 mL **#4746** 