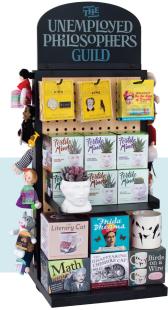

## IVORY TOWER

### What is an Ivory Tower?

The Unemployed Philosophers Guild Ivory Tower is a space-saving display fully customized to fit your assortment of UPG gifts – coffee mugs, plush dolls and puppets, stationery, and the rest of our witty and original designs. With lockable wheels and a metal frame, our store within a store is the perfect addition to your collection.

### The Design That You Design

Show off items from every line!

### 20 HOOKS

LIP BALM • ENAMEL PINS PILL BOXES • ZIPPER BAGS HAIR PINS • DISH TOWELS COMPACT MIRRORS

### 7 WIRE & ACRYLIC SHELVES MAGNETIC PLAY SETS NOTEBOOKS · CARDS

### **6 FLAT TRAYS**

CANDLES • MUGS • LITTLE THINKERS MINTS • STICKY NOTES • TABLEWARE FREUDIAN SLIPPERS • WATCHES SOAPS • PUZZLES • FERTILE MINDS

...AND THE METAL FRAME SHOWCASES MAGNETIC PERSONALITIES

20" × 24" × 66" #5491

UNEMPLOYED PHYLOSOPHER