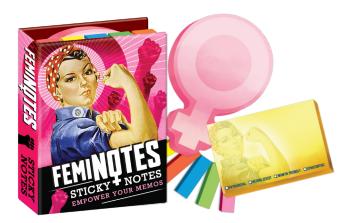

# FEMINOTES

What do women want? Sticky notes! Each **Feminotes** booklet comes with more than 100 die-cut sticky notes for all occasions. **#1818** 