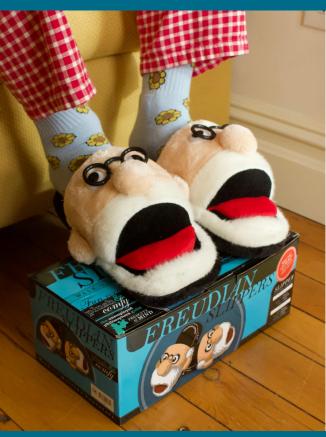

### <sup>84</sup> FREUDIAN SLIPPERS WHAN SCOD

MULTIPLES OF 2/SIZE.

**FREUDIAN SLIPPERS** Now you can really put your foot in it! Walk in the master's footsteps with our patented builtin 'sock-tongue'.

Available in US sizes: SMALL (Women's 6–9.5, Men's 6–8) #0112 

MEDIUM (Women's 10–11.5, Men's 8.5–11) #0111 LARGE (Women's 12+, Men's 11.5–14) #0110 