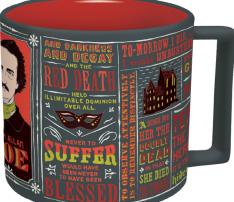

#### EDGAR ALLAN POE STICKY NOTE BOOKLET

Forgot an important errand? *"Nevermore.*" Looking for a quick bookmark or a final resting place for your poetry or your pants size? The **Edgar Allan Poe Sticky Notes Booklet** has four styles of notes with Poe quotes. **#5827** 

# EDGAR ALLAN POE

Forgot an important errand? "*Nevermore*." Looking for a quick bookmark or a final resting place for your poetry or your pants size? The **Edgar Allan Poe Sticky Notes Booklet** has four styles of notes with Poe quotes. **#5827** 