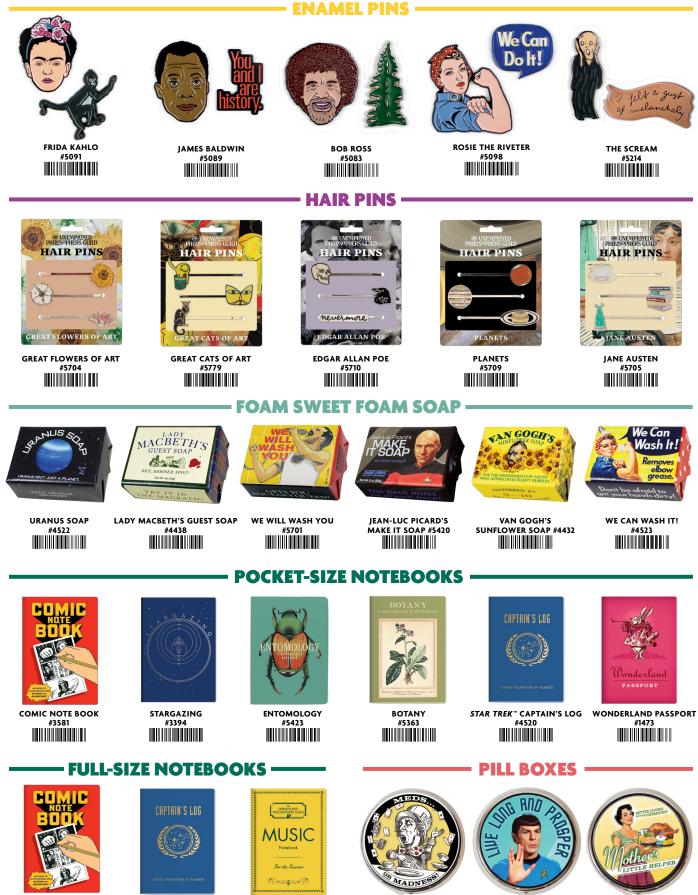

# **YOU ARE HERE**

| 92        | Best-Sellers                             | 16 | Mugs (Traditional)                        |
|-----------|------------------------------------------|----|-------------------------------------------|
|           |                                          | 10 | Mugs (Transforming)                       |
| 74        | Cultures                                 | 2  | New Products                              |
| 53        | SECULAR SAINTS                           | 57 | Notebooks<br>POCKET-SIZE & FULL-SIZE      |
| 00        | QUOTABLE NOTABLES                        | 88 | Pill Boxes                                |
| 80        | Compact Mirrors                          | 44 | Pins, Enamel                              |
| 7<br>89   | Dish Towels<br>Displays                  | 78 | Planter Pots                              |
| 28        | Dolls<br>LITTLE THINKERS                 | 39 | Sponges<br>DIRTY MINDS                    |
| 52        | <b>Eidos</b><br>Image matching card game | 34 | Soap<br>Foam sweet foam                   |
| 23        | Finger Puppets                           | 63 | Sticky Note Booklets                      |
| •         | MAGNETIC PERSONALITIES                   | 77 | Tableware                                 |
| <b>B4</b> | Freudian Slippers                        | 67 | Tarot Decks                               |
| 40<br>90  | Hair Pins<br>Ivory Tower                 | 72 | T*Lights<br>TRANSFORMING TEA LIGHT HOLDER |
| 48        | Jigsaw Puzzles                           | 85 | T-Shirts                                  |
| 81        | Lip Balm                                 | 84 | Trumpzilla                                |
| 86        | Magnetic Play Sets                       | 88 | Watches                                   |
| 91        | Mini Ivory Tower                         |    | TEMPUS FUGIT                              |
| 31        | Mints                                    | 68 | Zipper Bags                               |

# HAIR PINS

FILE UNEMPLOYED PHPLOSOPHERS GUILD

2.5

UPG's decorative **Hair Pins** tame your mane – but that's all that's tame about them!

These flat pins are crafted to hold all hair types in place. And they're not just useful – they make an impression!

These blissful pin trios are colorful enamel accessories with unexpected designs. Go ahead – show the world what's on your mind! Approx. 2½" / 6 cm length

> **9-HOOK DISPLAY** #5103 SEE PAGE 89

# HAIR PINS 41

# JANE AUSTEN

Set out the tea-things – **Cup and Saucer** – your favorite editions of **Jane Austen**, and wear your azure **Evening Gown**... in your hair – Swept up in a bun, decorated with hair pins. **#5705** 

# 

EDGAR ALLAN POE If you wear your hair macabre, a leering skull will deck a bob, A raven in a bun may grieve, as nevermore adorns your weave... #5710

## WONDERLAND

Fall down the rabbit hole every day! Wear a **pack of cards**, Hatter's **hat**, and the White Rabbit's **watch** with these lovely *Alice's Adventures in Wonderland* Hair Pins. **#5774** 

### FRIDA KAHLO

Three distinctive hair pins pay tribute to the artist and her work! A **Butterfly** – a **Parrot** – and **Frida** – add life and glamor to your everyday style. **#5708** 

# GREAT FLOWERS OF ART

These **Great Flowers of Art** hair pins let you wear the works of three great artists – a van Gogh **sunflower** – a small **white flower** favored by O'Keeffe – one Monet **water lily**. So cultivated! **#5704** 

# GREAT CATS OF ART

Matisse's *Le chat aux poissons rouges*, so bright, so calm ...was that a paw? Klee's **Cat** gazes intently, intensely. Steinlen's *Chat Noir* rules the roost. Playful. Beautiful. Great Cats of Art. #5779

# 

(a) ( Caralle Management and a subscription of the subscription of

1

Ra

MULTIPLES OF 4/STYLE.

Wear your heart on your sleeve and inspiration on your lapel!

a gust

Our line of colorful die-cast **Enamel Pins** features historical figures, cultural icons, and big ideas. They're packaged in sets of two with rubber pin backs.

6 HE UNEMPLOYED

ATTRACTIVE 31/4" × 41/4" HANGING DISPLAY CARD INSIDE AN ACETATE ENVELOPE

060

ALBERT EINSTEIN In theory, Albert Einstein and E = mc<sup>2</sup> show you have potential... you know, relatively. #5093 

MARIE SKLODOWSKA CURIE Marie Sklodowska Curie coined the word "radioactive" and named the **radium** that gave the lab that special glow(-in-the-dark). #5309 

T. REX NOW AND THEN T. rex and T. rex fossil — can you dig it? #5075

**DR. ANTHONY S. FAUCI** Who was that masked man? He left before we could thank him! Wear a mask! Wear Dr. Fauci! Wear Dr. Fauci's mask! #5640 

# **PLATONIC SOLIDS** Platonic Solids will show everyone you have many sides. Set of 5 (five) pins. #5313

**BILLIE HOLIDAY** Billie Holiday wore her heart on her sleeve and her ever-present white gardenia in her hair. **#5305** 

P.T. BARNUM AND JUMBO

Legendary showman P.T. Barnum made an African elephant the star of the Barnum & Bailey Circus – and that's how **Jumbo** became the most famous elephant in the world. **#5370** 

**H.P. LOVECRAFT** H.P. Lovecraft and Cthulhu. Pals. #5218 

**JAMES BALDWIN** "You and I are history. We carry our history. We act our history." — James Baldwin #5089 

JANE AUSTEN "One cannot have too large a party." Or better companions than Jane Austen and her Novels. #5088 

SHERLOCK HOLMES Sherlock Holmes was never without his trusty magnifying glass. "It has long been an axiom of mine that the little things are infinitely the most important." — A Case of Identity **#5307** 

**STURM UND DRANG** Sturm und Drang — it's your nature. #5082 

MAD HATTER "It's the stupidest tea-party I ever was at in all my life!" Invite the Mad Hatter and bring your Teacup. #5096

**EDGAR ALLAN POE** The Raven came to have a word with Edgar Allan Poe... and you know what word that is. **#5079** 

ALICE Alice found a bottle with a label that said "DRINK ME" and she did — would you? #5070

Frida Kahlo immortalized her pet Monkey

in the self-portrait, "Fulang-Chang and I."

**FRIDA KAHLO** 

#5091

ANDY WARHOL "I used to have the same lunch every day, for 20 years, I guess..." — Andy Warhol, about Soup #5086

SALVADOR DALÍ Salvador Dalí and his Melting Watch make your day more surreal. #5092

VINCENT VAN GOGH These handsome enamel pins feature van Gogh beside a sunflower from an 1888 still life. #5085

LEONARDO DA VINCI Leonardo da Vinci and his Vitruvian Man help you keep things in proportion. #5258

PABLO PICASSO Influential 20th Century artist Pablo Picasso never stopped exploring: "I do not seek – I find." #5372

CLAUDE MONET Impressionism was named for the Claude Monet painting, "Impression: Sunrise" but he's famous for his Water Lily paintings. #5369

THE SCREAM "I felt a gust of melancholy" Edvard Munch said in his diary 22 January 1892 but The Scream says it all. **#5214** 

ROSIE THE RIVETER Big job? Tough job? Impossible job? Rosie says, "We Can Do It!" #5098

BOB ROSS "You paint your world the way you see it..." and Bob Ross paints a Happy Little Tree the way he sees it. #5083

# **19TH AMENDMENT** These eye-catching **19th Amendment**

enamel pins pay tribute to the decadeslong struggle of the suffragists. **#5546** 

JUSTIN TRUDEAU Not your parents' Trudeau! (But it is your parents' maple leaf.) Pas le Trudeau de tes parents! (Mais c'est la feuille d'érable de tes parents.) #5223

**RUTH BADER GINSBURG** Justice **Ruth Bader Ginsburg**'s opinion:

"I dissent." — Bush v. Gore 531 U.S. 98, 144 #5219

DR FRANK-N-FURTER
I see you shiver in antici... pation. **#5851**UK ONLY

RIFF RAFF Say goodbye to all this... **#5854** UK ONLY

EDDIE Whatever happened to Saturday night – When you dressed up sharp and you felt alright? #5852 UK ONLY

THE TIME WARP It's just a jump to the left... #5855 UK ONLY

9-HOOK DISPLAY #5103 SEE PAGE 89

24-HOOK SPINNING DISPLAY #5354 SEE PAGE 89

# NOTEBOOKS

# MULTIPLES OF 6/STYLE.

COMIC NOTE BOOK #3581

STARGAZING #3394

ENTOMOLOGY #5423

BOTANY #5363

Wonderland PASSPORT

STAR TREK" CAPTAIN'S LOG WONDERLAND PASSPORT #4520 #1473

# 58 NOTEBOOKS

Multiples of 6/style. 48 pp.

# **NOTEBOOKS 59**

HELL

TRAVELERS TIPS ABANDON HOPE ALL YE WHO ENTER DON'T LOOK BACK THE ROAD TO HEL IS PAVED WIT GOOD INTENTION DO NOT FEED THE INHABITANTS SNOW BALL FIGHTI

60 NOTEBOOKS

Multiples of 6/style. 48 pp.

# CAPTAIN'S LOG

Full Size 5" × 7" #4610 \$3.00 / \$4.50 cDN

#4520

### TABLEWARE

### MUG SHOTS

John Dillinger. Bugsy Siegel. Lucky Luciano. Al Capone. Machine Gun Kelly. Pretty Boy Floyd. Ready to throw one back with America's Most Wanted? Break out a set of **Mug Shots** – shot glasses featuring six nefarious characters, complete with mug shots and rap sheets. Do *YOU* have the nerve to set 'em up? **#1838** 

> THE PROOF

IS IN THE PUDDING

Multiples of 4.

### THE PROOF IS IN THE PUDDING BOWLS

Here's the logical gift for the math lover in your life! A set of four ceramic pudding bowls with the proofs to classic theorems of Euclid, Hippasus, Pythagoras, and Gauss.

4" diameter, 2½" tall, holds 8 oz. Yet so deep!  $\boldsymbol{\#4054}$ 

### **PLANET PLATES**

UPG's **Planet Plates** are a beautiful vision of our solar system in a set of eight lightweight and versatile melamine plates! The vivid watercolor portraits and beautiful design of **Planet Plates** bring inspiration to your entertaining. Perfectly sized for dessert and snacks – or appetizers and pass-around plates at your next cocktail party.

8" / 20cm diameter **#3344** 

Multiples of 4.

# FERTILE MINDS

MULTIPLES OF 4/STYLE.

78

UPG's handsome **Fertile Minds** ceramic planter pots can hold a mini flowerpot — or drop in a handful of small stones, fill with potting soil, and plant a seed.

Go on, make the world more cultivated.

Approx. 2" dia. × 3" tall / 5cm × 7.5cm Easy care (wipe with a damp cloth) Fertile Minds planter pots shown with suggestions for plantings. Soil, moss, flowers, and succulents not included.

DISPLAY CARD

INCLUDED

### SIGMUND FREUD The Sigmund Freud planter pot holds

a small cactus (for when you're feeling prickly). Of course, you could always cultivate aromatic herbs if you prefer headier stuff. **#5537** 

### EDGAR ALLAN POE

"An immortal instinct, deep within the spirit of man, is thus, plainly, a sense of the Beautiful." This Fertile Minds planter pot in the

image of Edgar Allan Poe will bring mystery and beauty to your home. It's genius. #5584

Multiples of 4/style.

### **FERTILE MINDS 79**

### FRIDA KAHLO

In Casa Azul (Blue House), her Mexico City home, **Frida Kahlo** surrounded herself with all things lavish and marvelous — including the animals she loved and the botanical wonders that interposed themselves into her paintings and famous self-portraits. Don't wait for beauty. Start a seedling in your Fertile Minds planter pot with the image of Frida and transform your home. **#5536** 

ALBERT EINSTEIN Albert Einstein, the later-life vegetarian, is now a smart ceramic décor accent. It's the perfect place to plant a lovely little *Mammillaria elongata 'Cristata'* — you know, a brain cactus. **#5534** 

LUDWIG VAN BEETHOVEN Want to add a dash of drama to your décor? This miniature bust of Ludwig van Beethoven will give your music room a little *dun dun dun* DUNNNNNN! #5585

JANE AUSTEN

This charming **Jane Austen** planter pot makes a cozy addition to your nightstand or a sunny windowsill. What would make the winter melt faster than growing Sweet William from seed and then transplanting to your window box? **#5539** 

### 

WILLIAM SHAKESPEARE Wm. Shakespeare's imagination brought us "a rose by any other name" and now he can

"a rose by any other name" and now he can grow your kitchen herbs. (Will might suggest marjoram, thyme, rosemary, mints...) **#5533** 

### VINCENT VAN GOGH

It's true: "great things are not done just by impulse, but are a series of small things put together." This **Vincent van Gogh** ceramic planter pot will add an artistic touch to your workspace or your home — perhaps in *The Bedroom.* **#5538** 

### **COMPACT MIRRORS**

NSCIZPE GTCHOLLRBBXW **WNBCFGJGILIBGINE** MEWLLNCXONINDEVEWP Y R E N I F S A P R I N C E L Y O E C X WDDVUNFORGETTABLEONWO WTEEAIOLNEENRTRAMSIXEND TLTDDHYPNOTICNILBNYSAL RS YIIONASLPUCGLAMOROUSIS S N MOCCRRGKRUASIUBLAOTDMEPA TSSIIAEANLANOITPECXEMBOD O D H O P B L L A D I V I N E E B P P S Y K R A I IUSLELNCENEGCHARMINGSD IG STNSBEGUILINGHIEBQIOCKBB OYIHEARTBREAKERWNCPCFOB JUTMYNIMYLEVOLOOKERPSO R T S O T N H E L H A N D S O M E A Z Y / ACACGRACEFULUKDAWS/ BGTEMPTINGTSPNHX EAHBUPGNYMBOWE MFOANCYTP

to love oneself

is the beginning of a lifelong

romance.

Here's what everyone's looking for: GLAMOROUS and HANDSOME. But possibilities you never imagined are right before your eyes. If you look, you'll find SMART, find ORIGINAL, find 40 beautiful kinds of beautiful ...only if you don't stop looking too soon! #5780

### **HENRY V SELF-LOVE**

O for a Mirror fine. close at hand The best contraption for reflection! This fetching accessory features the Shakespeare quote:

Self-love is not so vile a sin As self-neglecting. - Henry V, Act II, sc. iv

**9-HOOK** DISPLAY #5103 **SEE PAGE 89** 

Comp

**OSCAR WILDE TO LOVE ONESELF** 

One should either be a work of art, or wear a work of art. You can also hold a work of art as you contemplate Wilde's witticism: To love oneself is the beginning of a lifelong romance.

Oscar

wilde

MULTIPLES OF 12/STYLE.

**Lip Balms** from The Unemployed Philosophers Guild are delicious, highquality concoctions wrapped up in fetching and fun-to-read packages.

Lively in your shop display — lovely when you get them home — each one is a useful, flavorful accessory for pocket, purse, or backpack.

82 LIP BALM Multiples of 12/style.

FRIDA KAHLO'S ON THE LIPS OF DREAMS citrus #5316

### FREUD'S ORAL FIXATION eucalyptus mint #5319

24-HOOK SPINNING DISPLAY #5354 SEE PAGE 89

O-BALM-A peppermint #5338

JANE AUSTEN'S FINEST BALM
peppermint #5318

9-HOOK DISPLAY #5103 SEE PAGE 89

ALICE IN WONDERLAND CURIOUSER AND CURIOUSER citrus #5402

CALAMITY JANE'S LEGENDARY LIP ELIXIR eucalyptus mint #5543

ROSIE THE RIVETER'S HARD-WORKING LIP BALM peppermint #5367

### LIP BALM 83

WM. SHAKESPEARE'S MIDSUMMER NIGHT'S BALM cherry #5317

ALBERT EINSTEIN'S FAMOUS FORMULA FOR THE LIPS unflavored #5368

STIFF UPPER LIP BALM peppermint #5366

### READ MY LIP BALM

Under each clever label of UPG's **Read My Lip Balm** is a literary wonder under wraps. Unroll the wrapper to read a little poetry, a little whimsey, a little drama – and savor the work of a favorite writer whenever you reapply.

JABBERWOCKY Looking-Glass Eucalyptus Mint flavor UNDER THE WRAPPER: Lewis Carroll's Jabberwocky (entire poem) #5744

POE'S RAVEN Chilling Peppermint flavor UNDER THE WRAPPER: Edgar Allan Poe's The Raven (poem excerpt) **#5746** 

### 92 BEST-SELLERS

COMIC NOTE BOOK #3951

MUSIC #4373 MAD HATTER #0238

MOTHER'S LITTLE HELPER #0602

### **BEST-SELLERS** 93

BOB ROSS HAPPY LITTLE MINTS #4960

EMPOWERMINTS #0949

#2102

STAR TREK" DILITHIUM CRYSTALS #4363

GREAT FIRST LINES OF LITERATURE #5627 A BRIEF HISTORY OF ART #5630

SHAKESPEAREAN INSULTS #5664