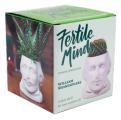

# FERTILE MINDS

MULTIPLES OF 4/STYLE.

78

UPG's handsome **Fertile Minds** ceramic planter pots can hold a mini flowerpot — or drop in a handful of small stones, fill with potting soil, and plant a seed.

Go on, make the world more cultivated.

Approx. 2" dia. × 3" tall / 5cm × 7.5cm Easy care (wipe with a damp cloth) Fertile Minds planter pots shown with suggestions for plantings. Soil, moss, flowers, and succulents not included.

DISPLAY CARD

### 

WILLIAM SHAKESPEARE Wm. Shakespeare's imagination brought us "a rose by any other name" and now he can

"a rose by any other name" and now he can grow your kitchen herbs. (Will might suggest marjoram, thyme, rosemary, mints...) **#5533** 