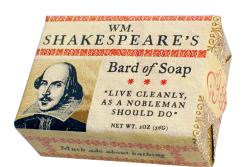

WILLIAM SHAKESPEARE'S BARD OF SOAP fresh milk, cocoa butter #5039

LADY MACBETH'S GUEST SOAP fresh milk, cocoa butter #4438

WINNIE-THE-

honey and oatmeal,

exfoliating **#5785** 

SOAP

POOH'S HUNNY

WIFE OF BATH SOAP lusty lemon verbena #5041