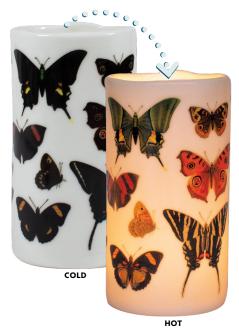

### BUTTERFLIES

The flame of a tea light brings about mysterious processes. Bit by bit, there's a flutter of color, a glimpse of pattern, and 17 classic illustrations of **Butterflies** emerge after their metamorphosis. **#5669** 