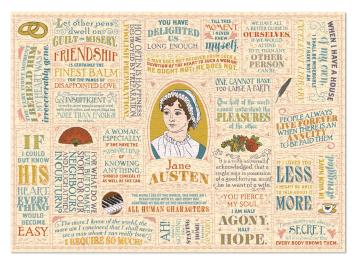

## JANE AUSTEN LITERARY LINES

Janeites, unite! Here is a handsome Jigsaw Puzzle featuring Jane Austen's works! Each quote is rendered by hand, charmingly filigreed, and ornamented to pleasing effect. You'll lose yourself for hours in this captivating puzzle – a new way to surround yourself with Jane Austen's words – her wit, her empathy, and her still-brilliant observations about a party. It's genius.

19¾" × 27½" (50cm × 70cm) **#5628** 