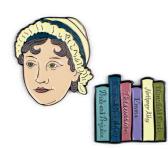

# JANE AUSTEN

Set out the tea-things – **Cup and Saucer** – your favorite editions of **Jane Austen**, and wear your azure **Evening Gown**... in your hair – Swept up in a bun, decorated with hair pins. **#5705** 