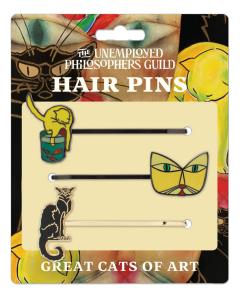

# GREAT CATS OF ART

Matisse's *Le chat aux poissons rouges*, so bright, so calm ...was that a paw? Klee's **Cat** gazes intently, intensely. Steinlen's *Chat Noir* rules the roost. Playful. Beautiful. Great Cats of Art. #5779