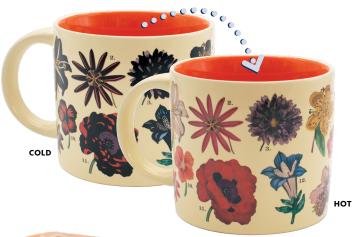

#### FLOWERS

Pour in hot water and watch 18 different species of Flowers appear – in dazzling color! This wonder of nature (and heat-changing science) transforms any table! 14 oz./400mL **#5771** 

DISAPPEARING CHESHIRE CAT The cat disappears, leaving only a grin. 10 oz./300 mL #0025