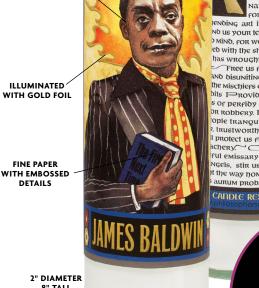

# 74 SECULAR SAINTS

The Unemployed Philosophers Guild has created these unscented Secular Saints candles for our unenlightened times.

The portrait of a cultural luminary appears on the front of the votive, and there are special features beautifully rendered on the reverse.

RUTH BADER GINSBURG #5645

JANE AUSTEN #4280

JAMES BALDWIN #4734

EDGAR ALLAN POE #4562

WILLIAM SHAKESPEARE #3307

CARL SAGAN #4735

ALBERT EINSTEIN #2933