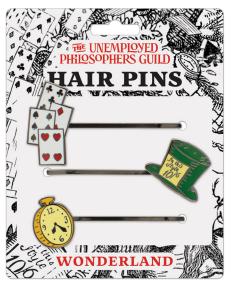

## WONDERLAND

Fall down the rabbit hole every day! Wear a **pack of cards**, Hatter's **hat**, and the White Rabbit's **watch** with these lovely *Alice's Adventures in Wonderland* Hair Pins. **#5774** 