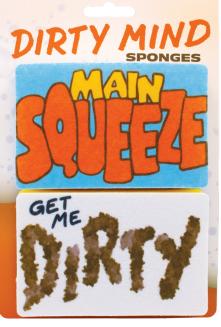

# How you do the dishes is nobody's business.

**Dirty Mind** sponge sets are made with a soft side and a rough side – aren't we all? – and they always come in twos (sweet!) so you can have one in the kitchen *and* grab one for the bath.

Every squishy, scrubby **Dirty Mind** sponge inspires you to keep things steamy. Be sure to have a few on hand for quick clean-ups, wiping delicate stemware, or buffing intricate fixtures.

Multiples of 6/style.

MAKE ME WET / SQUEEZE ME HARD #5806

RINSE CHARMING / YOU'RE A DISH #5807

TAKE ME IN THE KITCHEN / HAVE ME IN THE BATH #5808

MAIN SQUEEZE / GET ME DIRTY #5809