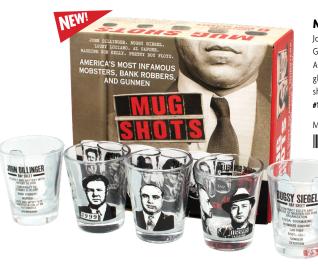

#### **MUG SHOTS**

John Dillinger. Bugsy Siegel. Lucky Luciano. Al Capone. Machine Gun Kelly. Pretty Boy Floyd. Ready to throw one back with America's Most Wanted? Break out a set of **Mug Shots** – shot glasses featuring six nefarious characters, complete with mug shots and rap sheets. Do *YOU* have the nerve to set 'em up? **#1838** 

### MUG SHOTS

John Dillinger. Bugsy Siegel. Lucky Luciano. Al Capone. Machine Gun Kelly. Pretty Boy Floyd. Ready to throw one back with America's Most Wanted? Break out a set of **Mug Shots** – shot glasses featuring six nefarious characters, complete with mug shots and rap sheets. Do *YOU* have the nerve to set 'em up? **#1838** 