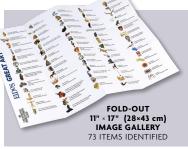

# MULTIPLES OF 4/STYLE.

INSTRUCTION BOOK RULES FOR 7 DIFFERENT KINDS OF GAMEPLAY

> EIDOS DECK 73 UNIQUE CARDS

4¼" × 4" × 1½" (11×10.5×3.9 cm)

**Eidos** is a beautiful card-matching game you can pick up and play!

Each deck has 73 cards, each with 9 different images.

While no 2 cards are the same, any 2 cards have only 1 image in common...but can you find it first?

Boxed set contains **Eidos** card deck, instruction book with rules for 7 different kinds of gameplay, and fold-out image gallery mini poster.