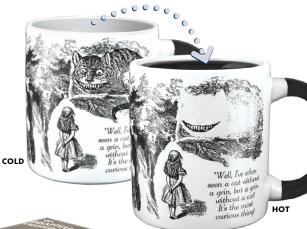

#### FLOWERS

Pour in hot water and watch 18 different species of Flowers appear – in dazzling color! This wonder of nature (and heat-changing science) transforms any table! 14 oz./400mL **#5771** 

DISAPPEARING CHESHIRE CAT The cat disappears, leaving only a grin. 10 oz./300 mL #0025