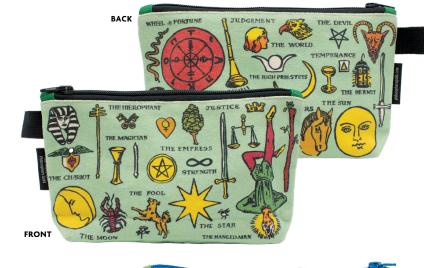

# TAROT

UPG's wondrous Tarot Bag is bedecked (!) with images from the classic Rider Waite tarot deck. Whether you need a fascinating pouch to carry your own cards or a zipper bag to hold your fortune, you'll agree - it's divine. **#5696** 

#### TAROT

The entrancing **Tarot** dish towel features imagery from the *Rider Waite* tarot deck. Let it hang from the handle of your oven... or from your fridge... suspended in time... as you make a decision about dinner... **#5838** 