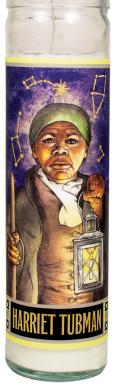

# 74 SECULAR SAINTS

The Unemployed Philosophers Guild has created these unscented Secular Saints candles for our unenlightened times.

The portrait of a cultural luminary appears on the front of the votive, and there are special features beautifully rendered on the reverse.

They are guaranteed to grant your desires ("I need romantic lighting") and aid the powerless ("I need light until the power comes back on").

MULTIPLES OF 6/STYLE.

### COUNTERTOP SECULAR SAINTS **CANDLE DISPLAY** #3804 SEE PAGE 89

BILLIE HOLIDAY #4736

JOHN LENNON #4282

FREDDIE MERCURY #5418

FRIDA KAHLO #3291

SALVADOR DALÍ #3473

BOB ROSS #5713

HARRIET TUBMAN #5225