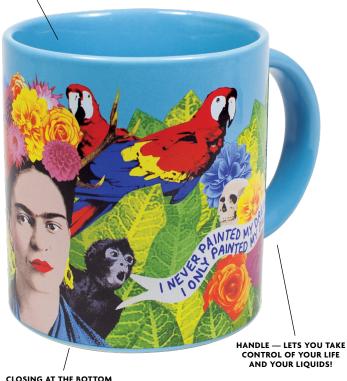

### Multiples of 4/style. TRADITIONAL MUGS 21

**BRIEF HISTORY OF ART** From Lascaux to Picasso. 16 oz./475 mL #1658 

FRIDA DREAMS

The perfect mug for Frida Kahlo's many admirers — the

realists and the dreamers alike. 12 oz./350 mL #4747

### FRIDA KAHLO

Three distinctive hair pins pay tribute to the artist and her work! A **Butterfly** – a **Parrot** – and **Frida** – add life and glamor to your everyday style. **#5708** 