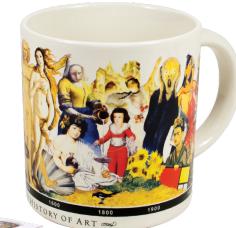

## **A BRIEF HISTORY OF ART**

From the Lascaux Cave paintings in prehistoric France... all the way to the Abstract end-of-the-20th-century USA, now you can relive the history of Western Art in a single weekend! Each time you assemble UPG's A Brief History of Art jigsaw puzzle, you receive an entire course in Art History in a mere fraction of the time! 11¾" × 35¾" (30cm × 90cm) #5630

A BRIEF HISTORY OF ART