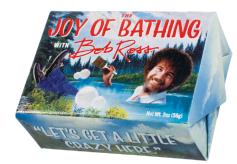

# 36 FOAM SWEET FOAM Multiples of 8/style.

SOAP

Onner peace.

Outer freshness.

THE JOY OF BATHING WITH BOB ROSS® honey and oatmeal, exfoliating #5333

YOGA SOAP cucumber, olive oil #5040

KITTEN BATH SOAP

honey and oatmeal, exfoliating **#5038** 