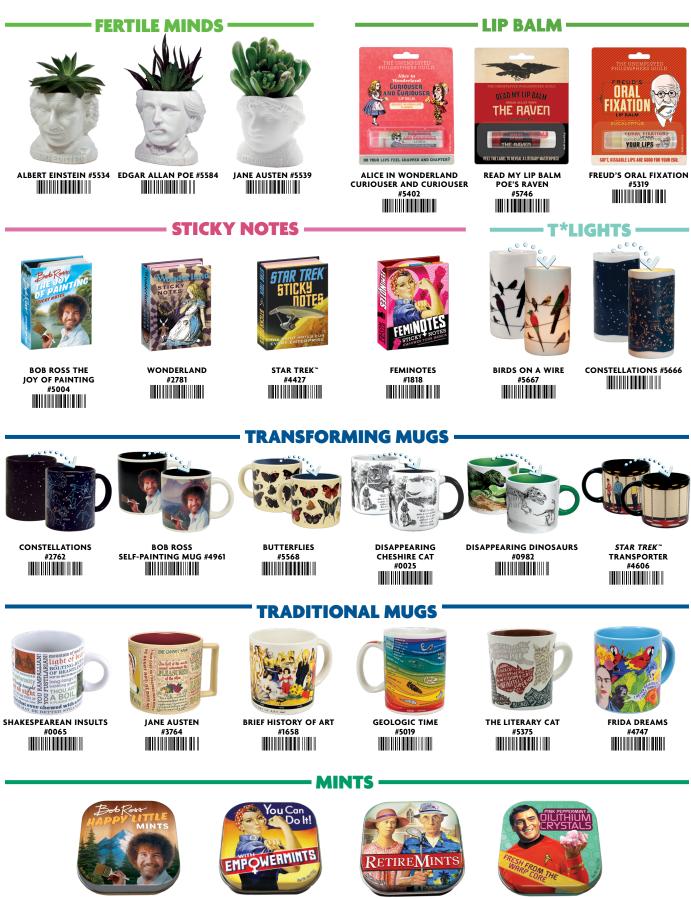

# FERTILE MINDS

MULTIPLES OF 4/STYLE.

78

UPG's handsome **Fertile Minds** ceramic planter pots can hold a mini flowerpot — or drop in a handful of small stones, fill with potting soil, and plant a seed.

Go on, make the world more cultivated.

Approx. 2" dia. × 3" tall / 5cm × 7.5cm Easy care (wipe with a damp cloth) Fertile Minds planter pots shown with suggestions for plantings. Soil, moss, flowers, and succulents not included.

DISPLAY CARD

INCLUDED

### SIGMUND FREUD The Sigmund Freud planter pot holds

a small cactus (for when you're feeling prickly). Of course, you could always cultivate aromatic herbs if you prefer headier stuff. **#5537** 

### EDGAR ALLAN POE

"An immortal instinct, deep within the spirit of man, is thus, plainly, a sense of the Beautiful." This Fertile Minds planter pot in the

image of Edgar Allan Poe will bring mystery and beauty to your home. It's genius. #5584

Multiples of 4/style.

### **FERTILE MINDS 79**

### FRIDA KAHLO

In Casa Azul (Blue House), her Mexico City home, **Frida Kahlo** surrounded herself with all things lavish and marvelous — including the animals she loved and the botanical wonders that interposed themselves into her paintings and famous self-portraits. Don't wait for beauty. Start a seedling in your Fertile Minds planter pot with the image of Frida and transform your home. **#5536** 

ALBERT EINSTEIN Albert Einstein, the later-life vegetarian, is now a smart ceramic décor accent. It's the perfect place to plant a lovely little *Mammillaria elongata 'Cristata'* — you know, a brain cactus. **#5534** 

LUDWIG VAN BEETHOVEN Want to add a dash of drama to your décor? This miniature bust of Ludwig van Beethoven will give your music room a little *dun dun dun* DUNNNNNN! #5585

JANE AUSTEN

This charming **Jane Austen** planter pot makes a cozy addition to your nightstand or a sunny windowsill. What would make the winter melt faster than growing Sweet William from seed and then transplanting to your window box? **#5539** 

### 

WILLIAM SHAKESPEARE Wm. Shakespeare's imagination brought us "a rose by any other name" and now he can

"a rose by any other name" and now he can grow your kitchen herbs. (Will might suggest marjoram, thyme, rosemary, mints...) **#5533** 

### VINCENT VAN GOGH

It's true: "great things are not done just by impulse, but are a series of small things put together." This **Vincent van Gogh** ceramic planter pot will add an artistic touch to your workspace or your home — perhaps in *The Bedroom.* **#5538** 

Oscar

wilde

MULTIPLES OF 12/STYLE.

**Lip Balms** from The Unemployed Philosophers Guild are delicious, highquality concoctions wrapped up in fetching and fun-to-read packages.

Lively in your shop display — lovely when you get them home — each one is a useful, flavorful accessory for pocket, purse, or backpack.

82 LIP BALM Multiples of 12/style.

FRIDA KAHLO'S ON THE LIPS OF DREAMS citrus #5316

### FREUD'S ORAL FIXATION eucalyptus mint #5319

24-HOOK SPINNING DISPLAY #5354 SEE PAGE 89

O-BALM-A peppermint #5338

JANE AUSTEN'S FINEST BALM
peppermint #5318

9-HOOK DISPLAY #5103 SEE PAGE 89

ALICE IN WONDERLAND CURIOUSER AND CURIOUSER citrus #5402

CALAMITY JANE'S LEGENDARY LIP ELIXIR eucalyptus mint #5543

ROSIE THE RIVETER'S HARD-WORKING LIP BALM peppermint #5367

### LIP BALM 83

WM. SHAKESPEARE'S MIDSUMMER NIGHT'S BALM cherry #5317

ALBERT EINSTEIN'S FAMOUS FORMULA FOR THE LIPS unflavored #5368

STIFF UPPER LIP BALM peppermint #5366

### READ MY LIP BALM

Under each clever label of UPG's **Read My Lip Balm** is a literary wonder under wraps. Unroll the wrapper to read a little poetry, a little whimsey, a little drama – and savor the work of a favorite writer whenever you reapply.

JABBERWOCKY Looking-Glass Eucalyptus Mint flavor UNDER THE WRAPPER: Lewis Carroll's Jabberwocky (entire poem) #5744

POE'S RAVEN Chilling Peppermint flavor UNDER THE WRAPPER: Edgar Allan Poe's The Raven (poem excerpt) **#5746** 

# **STICKY NOTE BOOKLETS**<sup>63</sup>

# MULTIPLES OF 6/STYLE.

# FEMINOTES

What do women want? Sticky notes! Each **Feminotes** booklet comes with more than 100 die-cut sticky notes for all occasions. **#1818** 

# 

# **STAR TREK**

Lt. Uhura is in command of the message pad! The away team appears – disappears – reappears – as they beam up and beam down on the page markers! **#4427** 

# **MUSICAL NOTES**

Each booklet contains more than 200 sticky notes shaped like notes and staves, for the bass and treble clef, to help you bring harmony to all your projects. **#0532** 

# WONDERLAND

Sticky notes and page markers with Alice, the White Rabbit, the Cheshire Cat, the Caterpillar, Tweedledee and Tweedledum... for when you're stuck down a rabbit hole or in a cubicle. **#2781** 

# THE WONDERFUL WIZARD OF OZ

Featuring L. Frank Baum's unforgettable characters and classic illustrations by W.W. Denslow. **#4737** 

# **BOB ROSS THE JOY OF PAINTING**

The Bob Ross sticky note booklet has images of Bob Ross, a blank canvas, and his work as page markers. #5004

# Transforming Tea Light Holders MULTIPLES OF 4/STYLE.

With their unglazed porcelain and handmade feel, **T\*Lights** add a fascinating glow to any décor.

Right out of the box, T\*Lights are COOL design elements.

As a lit tea light WARMS the porcelain, beautiful images are slowly revealed.

Full transformation may take up to 20 minutes. (Tea light not included.) Compliments will be glowing.

2 3/8" dia. × 4" tall / 6cm × 10cm

Black and white silhouettes perch on wires. Drop in a lit candle and be patient until the distinctive field marks and hues of 18 colorful species of **Birds** are revealed. **#5667** 

Multiples of 4/style.

### T\*LIGHTS 73

нот

**CONSTELLATIONS** It's never too early for stars to be out. Armchair star-gazers will spot familiar figures among the spangle of stars. When the candle has warmed the porcelain, 11 favorite **Constellations** appear. **#5666** 

### 

### GREAT NUDES

People change... out of their garb and back to a state of nature. Light a candle and when things heat up, it's just a matter of time until **Great Nudes** from art masterpieces are unveiled. **#5668** 

нот

нот

### MONDRIAN

Whether you live in an atelier or something closer to a cave, an intriguing **Mondrian T\*Light** adds abstraction to that all-important space surrounding it. (Home.) **#5800** 

### BUTTERFLIES

The flame of a tea light brings about mysterious processes. Bit by bit, there's a flutter of color, a glimpse of pattern, and 17 classic illustrations of **Butterflies** emerge after their metamorphosis. **#5669** 

### MYSTERIOUS SEA

Our **Mysterious Sea** T\*Lights heat-transforming candle holders can change your perspective. Cold, they feature silhouettes of two ships calmly sailing over dark seas. But when you drop in a lit tea light or votive candle, the porcelain warms to slowly reveal two of the ocean's biggest mysteries... **#5676** 

нот

### нот

### DRAGONFLY

UPG's eye-catching **Dragonfly** T\*Lights are (two) heat-transforming works of art. When the porcelain is cool, the dark design elements take prominence; drop a lit tea light or votive into the candle holder and the heat will gradually draw out dragonflies in the colors of Tiffany glass. **#5687** 

# **TRANSFORMING MUGS**

MULTIPLES OF 4/STYLE.

FREE DISPLAY INSERTS INCLUDED WITH ALL BUTTERFLIES

MTA

When you pour a steaming beverage into one of our heat-activated, color-changing **Transforming Mugs**, that changes everything – including the mug itself. Sip that lovely hot chocolate, coffee, or tea as new images emerge and enjoy your change of perspective!

## Multiples of 4/style. TRANSFORMING MUGS 11

......

#### FLOWERS

Pour in hot water and watch 18 different species of Flowers appear – in dazzling color! This wonder of nature (and heat-changing science) transforms any table! 14 oz./400mL **#5771** 

DISAPPEARING CHESHIRE CAT The cat disappears, leaving only a grin. 10 oz./300 mL #0025

•

COLD

#### BUTTERFLIES

Pour hot water to witness 18 real butterfly species reveal their true colors. 14 oz./400mL **#5568** 

COLD

This mug features 18 silhouettes of birds on a wire. Add hot water and watch the species appear in full color. 12 oz./350 mL **#4746** 

#### 'TWAS THE NIGHT BEFORE CHRISTMAS 'Twas the night before Christmas...when the mug was still cold. Pour a steamy beverage and now it's Christmas morning! 12 oz. / 350 mL **#5811**

JESUS SHAVES Jesus needs hot water to shave! 14 oz./400 mL **#0981** 

### Multiples of 4/style. TRANSFORMING MUGS 13

wear their most festive attire.. started. 12 oz. / 350 mL **#5722** 

#### **BOB ROSS SELF-PAINTING MUG**

On the cold mug, Bob Ross's image reminds you to find time in your life to create. When you pour a hot beverage, his painting appears to inspire you. 14 oz./400 mL **#4961** 

14 oz./400 mL **#2985** 

### Multiples of 4/style. TRANSFORMING MUGS 15 °°°

. · · · .

AMENDMENT нот Disappearing

00

00

**DISAPPEARING CIVIL LIBERTIES** 

Add hot water and watch your rights disappear. 10 oz./300 mL #0236

**DEMOCRATIC DREAM** Add hot water, red states turn blue, the Democrats' dreams come true. 12 oz./350 mL **#0971** 

# **TRADITIONAL MUGS**

Our **Traditional Mugs** honor rituals established thousands of years ago when our ancestors quit drinking out of puddles.

As philosophers, we're all about tradition. We're also about beauty, wisdom, love, justice, being, Being, apophasis, paralipsis, paralepsis... where was I?

OPENING AT THE TOP LETS BEVERAGES FLOW IN

MULTIPLES OF 4/STYLE.

CLOSING AT THE BOTTOM KEEPS BEVERAGES FROM FLOWING OUT

As you can see, all of our mugs are big ideas with a handle. Whether you're fascinated by mathematical formulas or miniature art histories or crossword puzzles, they just might make you a morning person.

And with so many beautiful designs, our mugs will look good in front of your mug.

Multiples of 4/style. TRADITIONAL MUGS 17

A Midsummer Night's Dream mug makes your table setting...

DRAGONS

Our Dragons mug features 19 dragons from around the world... because **Dragons**! **#5824** 

#### **STEAM LOCOMOTIVE MUG**

All aboard! The **Steam Locomotive mug** showcases 16 wheel arrangement types with notations devised by legendary mechanical engineer F.M. Whyte. 12 oz. / 350 mL **#5810** 

#### **BEE GARDEN**

magical! **#5802** 

A beautiful garden. A profusion of blooms. This **Bee Garden** mug features watercolor paintings of 13 species of flowers irresistible to pollinators (and the people who love them.) 14 oz. / 400 mL **#5801** 

DRAG STORY HOUR And they all read happily ever after! 
#5826 

SHOWCASE YOUR MUGS IN A MINI IVORY **TOWER** SEE PAGE 91

GILBERT & SULLIVAN Though "Delighted" | may / Occasionally say, / | never use a big, big D - / What, never? 14 oz./400 mL #5564

JANE AUSTEN Just the thing for women of independent means and superior men. 14 oz./400 mL **#3764** 

EDGAR ALLAN POE Makes any beverage mysterious! 14 oz./400 mL #3356

MEMENTO MORI WINORI Laterta

**MEMENTO MORI** Perfect for gloomy people who need coffee or tea to...wake. 14 oz./400 mL **#5723** 

#### I LOVE YOU MUG

This beautiful mug says "I Love You" forty ways. Remind your paramour of your steamy devotion over coffee at work, over cocoa on cozy evenings ...and over breakfast. 12 oz./350 mL **#5297** 

SHERLOCK HOLMES Holmes quotes, rules of deduction, intriguing images, and Sidney Pagets' portrait of the world's only consulting detective! 14 oz./400 mL #4638

Multiples of 4/style. TRADITIONAL MUGS 19

BANNED BOOKS 24 literary classics too hot to handle. 12 oz./350 mL #2480

#### THE ARTISTIC CAT

This transfixing mug understands inspiration is elusive. Unpredictable. Pounces, stirs things up. Features artists' portraits of these beautiful muses. 12 oz./350 mL **#5529** 

MANY YEARS LATER, AS HE FACED IN COLONEL AURELIANO. WAS TO REMEMBER THAT DISTURT WHEN HIS FATHER TOOK HIM TO R

It'll give you the literary inspiration to tackle your day. For best results, serve with our **Last Lines of Literature** mug. 14 oz./400 mL **#2763** 

entobed early. I AM A SICK MA

HIMSELF INTO A VERMIN

#### THE LITERARY CAT

Nine quotes from authors who cannot resist a kitten. Settle down with a cozy book and a good cat and vice-versa. 12 oz./350 mL **#5375** 

THE LITERARY DOG The Literary Dog mug features seven breeds of dog with seven dog-loving quotes from famous authors. 12 oz./350 mL #5770

## 20 TRADITIONAL MUGS Multiples of 4/style.

PRESIDENTIAL PETS

PRESIDENTIAL PETS Speak softly and carry a big stick...so we can play "Fetch"! 12 oz. / 350 mL #5662

PRESIDENTIAL CAMPAIGN SLOGANS 29 classic slogans, from Adlai to Zachary. 14 oz./400 mL **#0978** 

### CROSSWORD PUZZLE MUG

Solve the crossword on the box (pencil inside!), then wash your mug and look for more than two dozen puzzles online! 14 oz./400 mL **#3340** 

CAN YOU FIND A BETTER YIODISH UNSULTS MICE WITHER W

#### **YIDDISH INSULTS**

Some occasions in life call for a bon mot – others demand this **Yiddish Insults** mug. 14 oz./400 mL **#5508** 

FREUDIAN SIPS When you say one thing but mean your mother! 12 oz./350 mL #0084

### Multiples of 4/style. TRADITIONAL MUGS 21

**BRIEF HISTORY OF ART** From Lascaux to Picasso. 16 oz./475 mL #1658 

FRIDA DREAMS

The perfect mug for Frida Kahlo's many admirers — the

realists and the dreamers alike. 12 oz./350 mL #4747

FRIDA'S QUOTE IN ENGLISH AND SPANISH

STAR TREK 

Featuring an original design of starships — identified by name and registry — from various series. 14 oz./400mL #4378

**DINOSAURIA** — THE TERRIBLE LIZARDS MUG For all true dino fans who know the meaning of *T-rex*'s name. 12 oz. / 350 mL **#5633** 

20 of the most popular mathematical formulae.

#### **GEOLOGIC TIME**

Our Geologic Time mug will remind you of your days as an amateur paleontologist digging in the yard and collecting shells on the beach. 4.56 billion years in the making. 14 oz./400 mL **#5019** 

MATH MUG

14 oz./400 mL **#0492** 

STARSHIPS OF STAR TREK™

## 22 TRADITIONAL MUGS Multiples of 4/style.

YOGA

HOW TO: YOGA Now you know what to get your guru. 12 oz./350 mL #3464

HOW TO: KNOTS Earn a merit badge on your coffee break. Ropes included! 12 oz./350 mL **#3822** 

#### IT'S HARD TO GET A HANDLE ON THE UNITED STATES

This porcelain cup is made in the style of a *yunomi* – traditional Japanese tea cup without a handle – and debossed with original drawings of all 50 states...in the order they joined the United States! 9 oz./260mL **#5383** 

ALBERS DE CHIRICO HARDON RUEL ALBERS DE CHIRICO HADON RUEL LEGER GONCHARON RUEL ALBERS DE CHIRICO HOCH SALEN DE ROOMING D

#### IT'S HARD TO GET A HANDLE ON MODERN ART

Own a work of art — one that employs a bold, minimal palette to depict 65 great modern artists from Courbet to Warhol. 9 oz./260 mL **#5193** 

UPDATED TO INCLUDE CHARLES III

#### IT'S HARD TO GET A HANDLE ON PHILOSOPHY

What is truth? What is happiness? What is the best place for my favorite libation? Here are 60 Western philosophers to help you with at least one of these questions. 9 oz./260 mL **#4253** 

#### IT'S HARD TO GET A HANDLE ON ENGLISH MONARCHS

This drinking vessel depicts all the kings and queens from Alfred to Charles III... and one unfortunate Interregnum — more kings and queens than any other cup! We are amused. 9 oz./260 mL **#5192** 

# MINTS

MULTIPLES OF 24/STYLE.

UPG's collection of super-strong **Mints** give your day a burst of flavor.You'll always want to have a few of these sensational little sensations close at hand.

Our clever little tins click shut and drop discreetly into your pocket or purse. Go ahead – offer a mint so entertaining, it won't even seem like a hint!

> SUGAR-FREE VEGAN

MINTS MADE IN THE U.S.A.

PACKAGED IN POP BOXES OF 12

# SMALL MINT DISPLAY

#0193 SEE PAGE 89

BOB ROSS HAPPY LITTLE MINTS #4960

EMPOWERMINTS #0949

RETIREMINTS #2102

STAR TREK" DILITHIUM CRYSTALS #4363

32 MINTS Multiples of 24/style.

SHAKESPEARMINTS SPEARMINT #0008

JANE AUSTEN'S PRIDE AND PEPPERMINTS PEPPERMINT #5626

ALICE'S ENCHANTMINTS PEPPERMINT #0615

STAR TREK DILITHIUM CRYSTALS PINK PEPPERMINT #4363

STAR TREK TRIBBLE KIBBLE PEPPERMINT #5733

EEYORE'S DISAPPOINTMINTS SPEARMINT #5823

RAPTOR AFTER-DINNER MINTS PEPPERMINT #5697

EINSTEIN'S RELATIVELY STRONG MINTS PEPPERMINT #0315

NIKOLA TESLA'S EXPERIMINTS PEPPERMINT #2978

Multiples of 24/style. MINTS 33

AFTER THERAPY MINTS PEPPERMINT #0009

FREDDIE'S PEPPERMINTS FIT FOR A QUEEN PEPPERMINT #5798

RETIREMINTS PEPPERMINT #2102

ENLIGHTENMINTS PEPPERMINT #0038

EMPOWERMINTS PEPPERMINT #0949

RUTH BADER GINSBURG'S JUDGMINTS PEPPERMINT #5332

BOB ROSS HAPPY LITTLE MINTS PEPPERMINT #4960