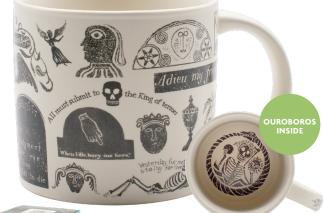

#### ICE AGE MEGAFAUNA HEAT-TRANSFORMING MUG

When the mug is cold, find yourself in the Pleistocene epoch with three species of **Ice Age Megafauna** – saber-toothed cats, a woolly mammoth, and a giant ground sloth. Pour a hot beverage and watch the years melt away, revealing the museum skeletons of prehistoric creatures that once inhabited our world. **#5825** 