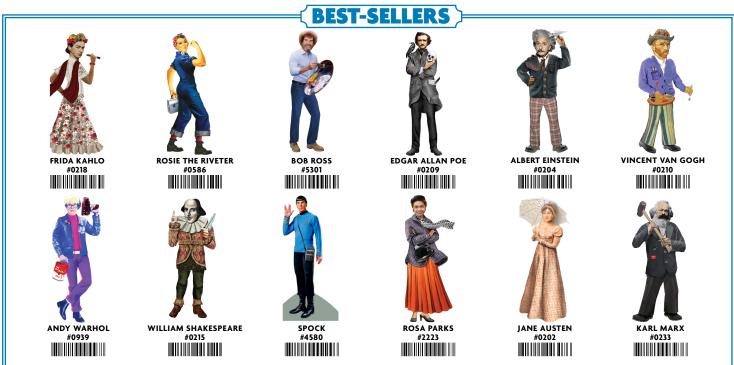

# QUOTABLE NOTABLES<sup>53</sup>

MULTIPLES OF 6/STYLE.

The Unemployed Philosophers Guild does not believe in dashing off a thumb-typed text when you can send a handsome Quotable Notable card. Each one comes packaged in an acetate sleeve with a brief biography on the back, an envelope, and its own colorful sticker sheet filled with quotes, images, and greetings so you can customize your card.

Give your thumbs a rest.

# Browse Quotable Notable cards by category: History & Politics · Performing & Visual Arts · Authors & Literature STEM · Philosophy · World Religions · Star Trek<sup>™</sup>

3. TUCK INSIDE THE ENVELOPE