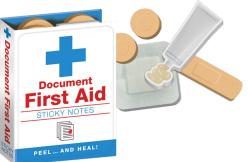

# DOCUMENT FIRST AID

A pack of sticky notes in the shapes of ointment and assorted bandages – everything you need to remedy your writing: fix the wording, mend a sentence, and make your documents all better. **#3647** 