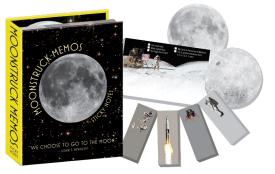

# MOONSTRUCK MEMOS

Note your every small step and giant leap with lunar page markers and cool notes of both sides the Moon. **#5377** 