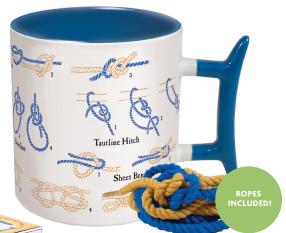

## 22 TRADITIONAL MUGS Multiples of 4/style.

YOGA

HOW TO: YOGA Now you know what to get your guru. 12 oz./350 mL #3464

HOW TO: KNOTS Earn a merit badge on your coffee break. Ropes included! 12 oz./350 mL **#3822** 