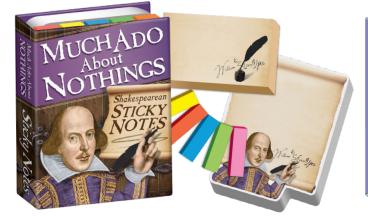

# MUCH ADO ABOUT NOTHINGS

**Much Ado About Nothings** Shakespearean sticky notes feature the Bard, himself, on the cover and the largest note. Inside are hundreds of notes in varying shapes and sizes and colors...**#0533** 