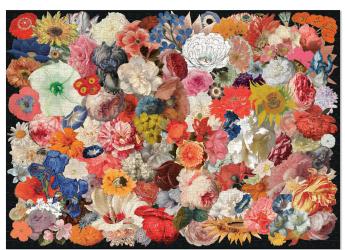

### **GREAT FLOWERS**

We've gathered the most beautiful blossoms ever painted to bring you the Great Flowers jigsaw puzzle. Pick a forget-me-not (Jan van Kessel the Elder), a rowdy sunflower or two (guess who!) and a rose (Manet) is a rose (Klimt) is a rose (Fantin-Latour) More than 70 flowers, with no two alike. 193/4" × 271/2" (50cm × 70cm) #5753