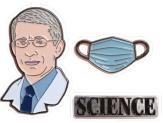

**DR. ANTHONY S. FAUCI** Who was that masked man? He left before we could thank him! Wear a mask! Wear Dr. Fauci! Wear Dr. Fauci's mask! #5640 