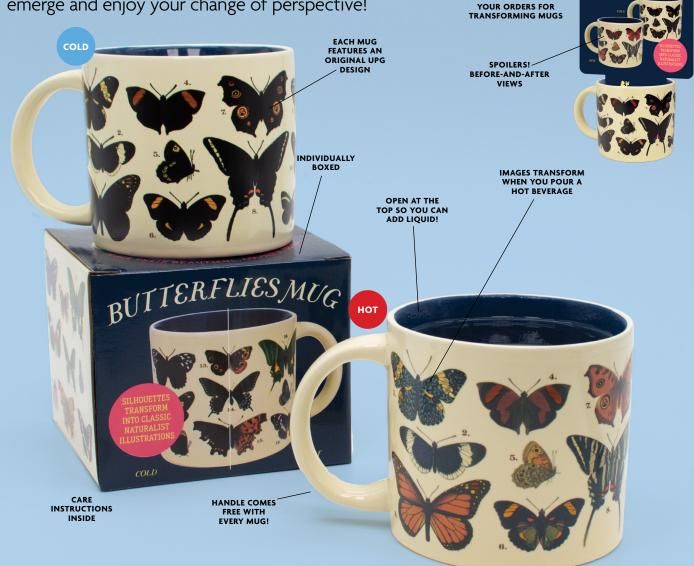

# **TRANSFORMING MUGS**

MULTIPLES OF 4/STYLE.

FREE DISPLAY INSERTS INCLUDED WITH ALL BUTTERFLIES

MTA

When you pour a steaming beverage into one of our heat-activated, color-changing **Transforming Mugs**, that changes everything – including the mug itself. Sip that lovely hot chocolate, coffee, or tea as new images emerge and enjoy your change of perspective!

#### BUTTERFLIES

Pour hot water to witness 18 real butterfly species reveal their true colors. 14 oz./400mL **#5568** 

COLD

This mug features 18 silhouettes of birds on a wire. Add hot water and watch the species appear in full color. 12 oz./350 mL **#4746** 