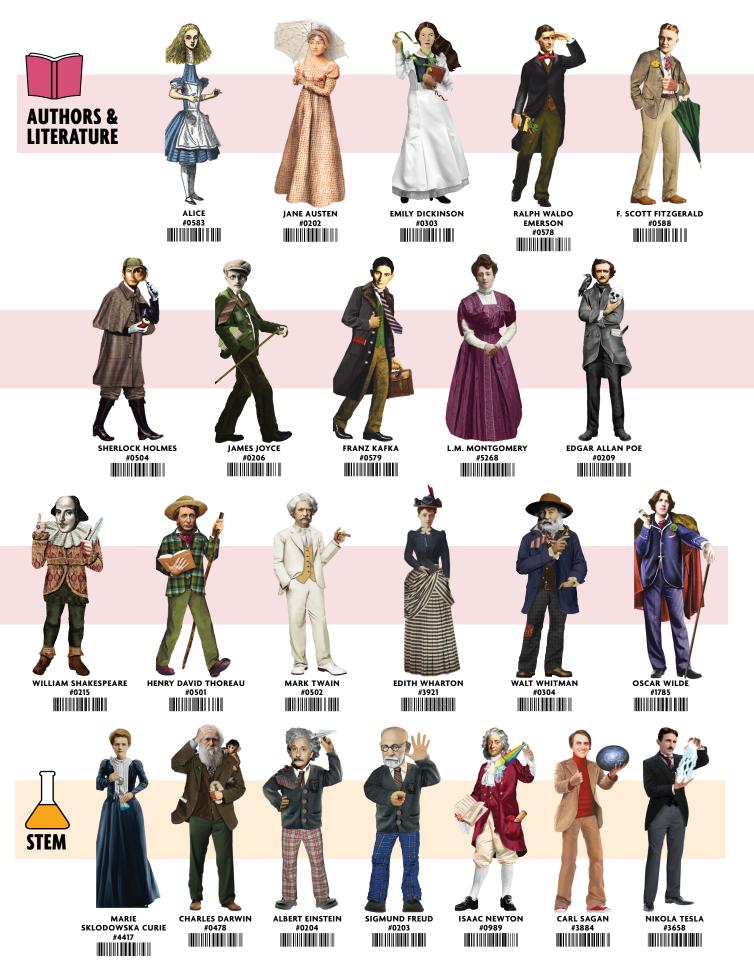

# QUOTABLE NOTABLES<sup>53</sup>

MULTIPLES OF 6/STYLE.

The Unemployed Philosophers Guild does not believe in dashing off a thumb-typed text when you can send a handsome Quotable Notable card. Each one comes packaged in an acetate sleeve with a brief biography on the back, an envelope, and its own colorful sticker sheet filled with quotes, images, and greetings so you can customize your card.

Give your thumbs a rest.

# Browse Quotable Notable cards by category: History & Politics · Performing & Visual Arts · Authors & Literature STEM · Philosophy · World Religions · Star Trek<sup>™</sup>

3. TUCK INSIDE THE ENVELOPE