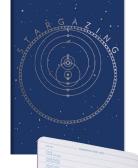

# STARGAZING

A beautiful little notebook with constellation maps, lunar guides, and a tear-out simple astrolabe so you can chart the revolutions of the heavenly spheres and make note of its wonders.

Full Size 5" × 7" #4371 \$3.00 / \$4.50 cdn