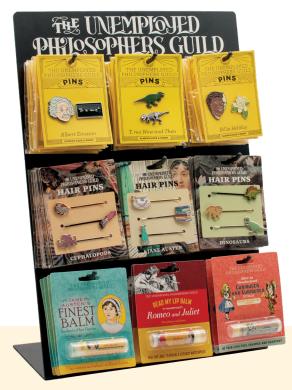

#### IT'S HARD TO GET A HANDLE ON ENGLISH MONARCHS

This drinking vessel depicts all the kings and queens from Alfred to Charles III... and one unfortunate Interregnum — more kings and queens than any other cup! We are amused. 9 oz./260 mL **#5192** 

# MAGNETIC PERSONALITIES<sup>23</sup>

Every **Magnetic Personality** is a puppet on your finger and a magnet on your fridge or locker. Each original design captures the personality of a remarkable individual...

# HAIR PINS

FILE UNEMPLOYED PHPLOSOPHERS GUILD

2.5

UPG's decorative **Hair Pins** tame your mane – but that's all that's tame about them!

These flat pins are crafted to hold all hair types in place. And they're not just useful – they make an impression!

These blissful pin trios are colorful enamel accessories with unexpected designs. Go ahead – show the world what's on your mind! Approx. 2½" / 6 cm length

> **9-HOOK DISPLAY** #5103 SEE PAGE 89