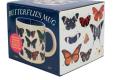

#### BUTTERFLIES

Pour hot water to witness 18 real butterfly species reveal their true colors. 14 oz./400mL **#5568** 

COLD

This mug features 18 silhouettes of birds on a wire. Add hot water and watch the species appear in full color. 12 oz./350 mL **#4746** 