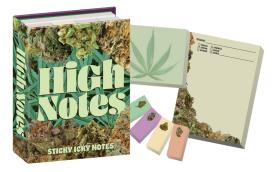

tes with Poe quotes. **#5827** 





# MUCH ADO ABOUT NOTHINGS

**Much Ado About Nothings** Shakespearean sticky notes feature the Bard, himself, on the cover and the largest note. Inside are hundreds of notes in varying shapes and sizes and colors...**#0533** 



# JANE AUSTEN

Austen sticky notes are just the thing for we who also "cannot be forced into genius and eloquence." Featuring four (4) unique Austen quotes on elegant squares of colored paper. **#5755** 



# 66 STICKY NOTE BOOKLETS Multiples of 6/style.



# MOONSTRUCK MEMOS

Note your every small step and giant leap with lunar page markers and cool notes of both sides the Moon. **#5377** 

# 



# **BIGFOOT NOTES**

Bigfoot Notes help you communicate with other large, hairy, bipedal creatures who inhabit your world. #5230

# 



# HIGH NOTES



# **FREUDIAN SLIPS**

The largest of Freudian Slips feature Sigmund Freud, himself – with plenty of page markers in five colors! – and medium notes (Freud's personal stationery). Write your own

prescription! **#0114** 



# BUDDHA

Filled with an assortment of sticky notes that bring an element of karma to your most mundane tasks. **#0611** 





# DOCUMENT FIRST AID

A pack of sticky notes in the shapes of ointment and assorted bandages – everything you need to remedy your writing: fix the wording, mend a sentence, and make your documents all better. **#3647** 

# 



# COUNTERTOP STICKY NOTE DISPLAY #3105 SEE PAGE 89



# TAROT DECKS

# MULTIPLES OF 4/STYLE.



**BOOKSHELF-WORTHY** 



# THE PULP TAROT

Tarot decks were 15th century playing cards - later tools for divi