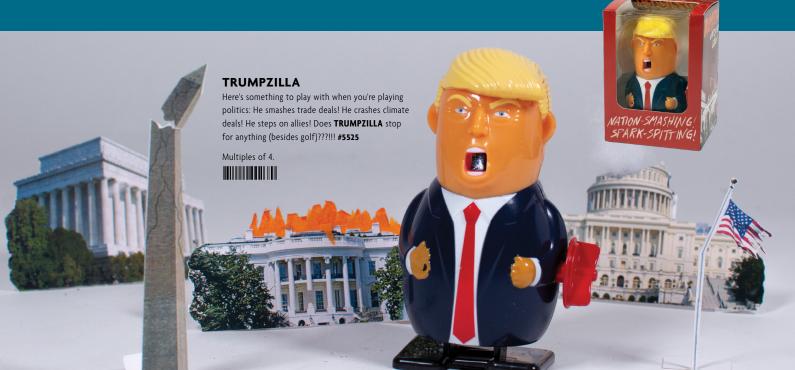

ip Balm** is a literary wonder under wraps. Unroll the wrapper to read a little poetry, a little whimsey, a little drama – and savor the work of a favorite writer whenever you reapply.







JABBERWOCKY Looking-Glass Eucalyptus Mint flavor UNDER THE WRAPPER: Lewis Carroll's Jabberwocky (entire poem) #5744



POE'S RAVEN Chilling Peppermint flavor UNDER THE WRAPPER: Edgar Allan Poe's The Raven (poem excerpt) **#5746** 

### <sup>84</sup> FREUDIAN SLIPPERS WHAN SCOD



MULTIPLES OF 2/SIZE.



**FREUDIAN SLIPPERS** Now you can really put your foot in it! Walk in the master's footsteps with our patented builtin 'sock-tongue'.

Available in US sizes: SMALL (Women's 6–9.5, Men's 6–8) #0112 

MEDIUM (Women's 10–11.5, Men's 8.5–11) #0111 LARGE (Women's 12+, Men's 11.5–14) #0110 

### TRUMPZILLA



### **T-SHIRTS**

### MULTIPLES OF 2/SIZE.



### HERE'S LOOKING AT EUCLID

This tribute to the Father of Geometry in basic black will let everyone know that you may be simple, but you are also elegant.

EUCLID1 - S EUCLID2 - M EUCLID3 - L EUCLID3 - L EUCLID4 - XL EUCLID4 - XL



### DALÍ LLAMA

This proud llama in the handsome Salvador Dalí moustache tells people everything they should know. *Everything*.



### PINK FREUD

This is the t-shirt that says it all... then forgets what it was saying and gazes off into space until nobody can quite tell if it's exceptionally deep or just hungry.





### SHAKESPEAREAN INSULTS

Never again waste your breath on a mountain of mad flesh when the Bard put down so many put-downs you only need to point! This shirt is 100% cotton and features some of