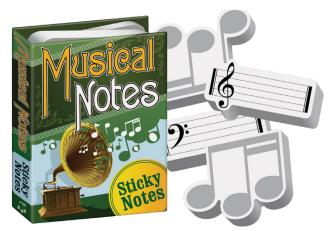

# **MUSICAL NOTES**

Each booklet contains more than 200 sticky notes shaped like notes and staves, for the bass and treble clef, to help you bring harmony to all your projects. **#0532** 