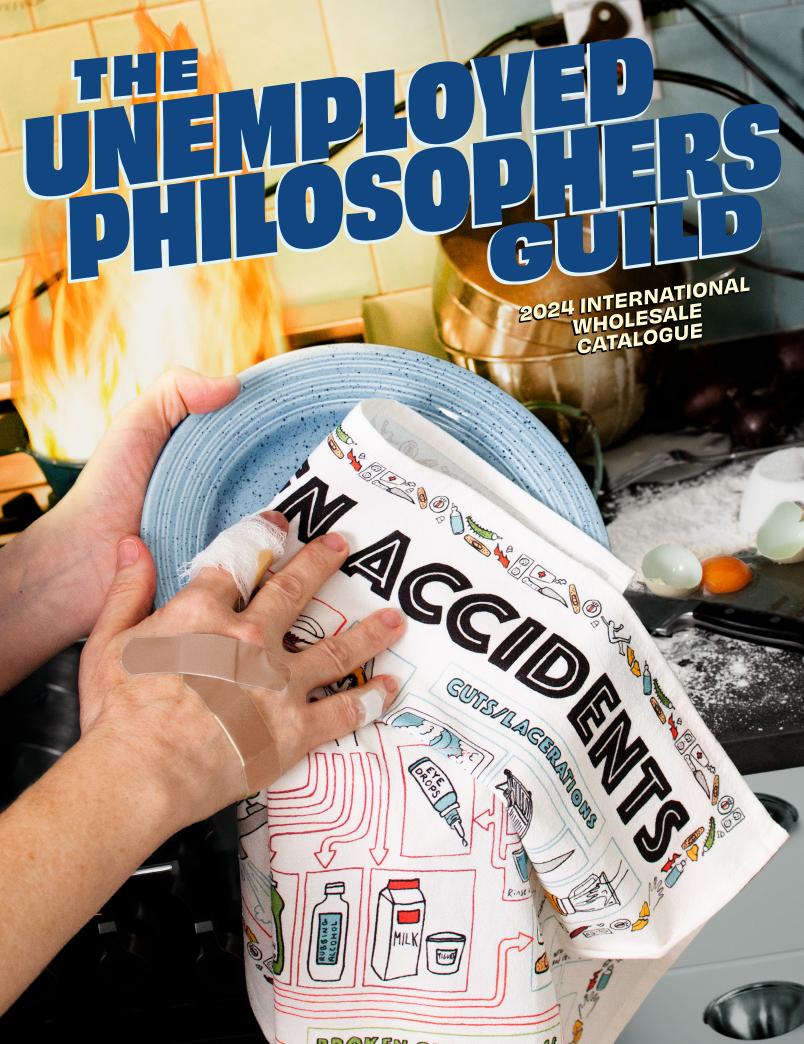

The Unemployed Philosophers Guild traces

its origins back to 1990, when two creative and determined brothers from New York, Stephan and David, found themselves grappling with the challenges of making a living.

Thirty-three years after the the two brothers started making pins and earrings in their mother's kitchen, the Unemployed Philosophers Guild stands proudly as a group of artists, writers, philosophers, and unconventional thinkers, forging ahead with creativity and resilience. Today, the Guild is comprised of eleven creative people who bring their unique passions and energies to creating gifts for your stores!