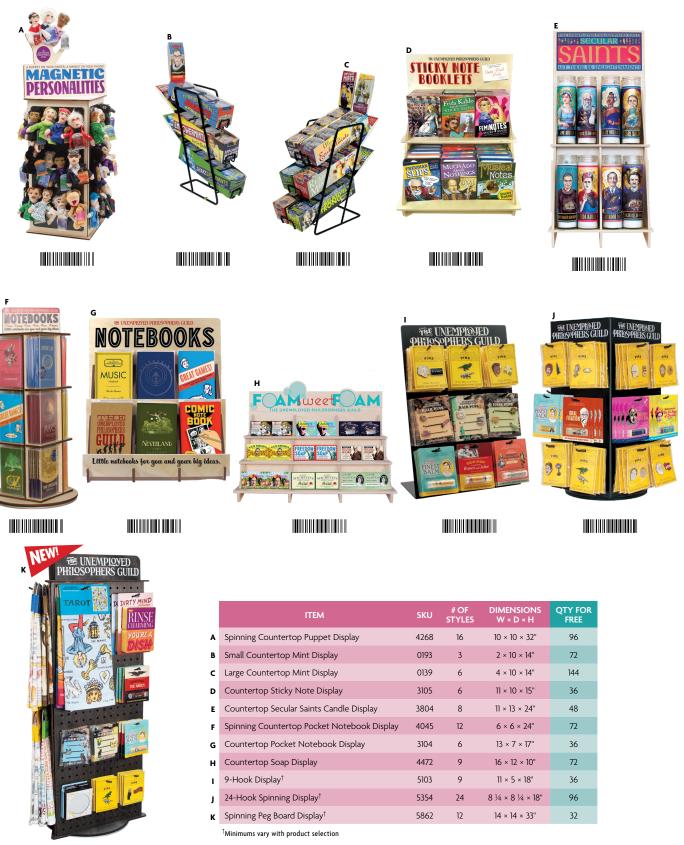

#### IT'S HARD TO GET A HANDLE ON ENGLISH MONARCHS

This drinking vessel depicts all the kings and queens from Alfred to Charles III... and one unfortunate Interregnum — more kings and queens than any other cup! We are amused. 9 oz./260 mL **#5192** 

# **YOU ARE HERE**

| 92        | Best-Sellers                             | 16 | Mugs (Traditional)                        |
|-----------|------------------------------------------|----|-------------------------------------------|
|           |                                          | 10 | Mugs (Transforming)                       |
| 74        | Cultures                                 | 2  | New Products                              |
| 53        | SECULAR SAINTS                           | 57 | Notebooks<br>POCKET-SIZE & FULL-SIZE      |
| 00        | QUOTABLE NOTABLES                        | 88 | Pill Boxes                                |
| 80        | Compact Mirrors                          | 44 | Pins, Enamel                              |
| 7<br>89   | Dish Towels<br>Displays                  | 78 | Planter Pots                              |
| 28        | Dolls<br>LITTLE THINKERS                 | 39 | Sponges<br>DIRTY MINDS                    |
| 52        | <b>Eidos</b><br>Image matching card game | 34 | Soap<br>Foam sweet foam                   |
| 23        | Finger Puppets                           | 63 | Sticky Note Booklets                      |
| •         | MAGNETIC PERSONALITIES                   | 77 | Tableware                                 |
| <b>B4</b> | Freudian Slippers                        | 67 | Tarot Decks                               |
| 40<br>90  | Hair Pins<br>Ivory Tower                 | 72 | T*Lights<br>TRANSFORMING TEA LIGHT HOLDER |
| 48        | Jigsaw Puzzles                           | 85 | T-Shirts                                  |
| 81        | Lip Balm                                 | 84 | Trumpzilla                                |
| 86        | Magnetic Play Sets                       | 88 | Watches                                   |
| 91        | Mini Ivory Tower                         |    | TEMPUS FUGIT                              |
| 31        | Mints                                    | 68 | Zipper Bags                               |