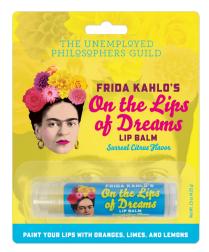

82 LIP BALM Multiples of 12/style.

FRIDA KAHLO'S ON THE LIPS OF DREAMS citrus #5316