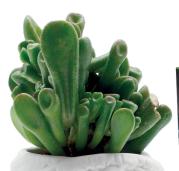

# FERTILE MINDS

MULTIPLES OF 4/STYLE.

78

UPG's handsome **Fertile Minds** ceramic planter pots can hold a mini flowerpot — or drop in a handful of small stones, fill with potting soil, and plant a seed.

Go on, make the world more cultivated.

Approx. 2" dia. × 3" tall / 5cm × 7.5cm Easy care (wipe with a damp cloth) Fertile Minds planter pots shown with suggestions for plantings. Soil, moss, flowers, and succulents not included.

DISPLAY CARD