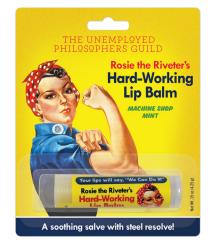

THE SCREAM "I felt a gust of melancholy" Edvard Munch said in his diary 22 January 1892 but The Scream says it all. **#5214** 

ROSIE THE RIVETER Big job? Tough job? Impossible job? Rosie says, "We Can Do It!" #5098

CALAMITY JANE'S LEGENDARY LIP ELIXIR eucalyptus mint #5543

ROSIE THE RIVETER'S HARD-WORKING LIP BALM peppermint #5367