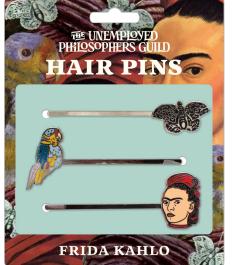

### FRIDA KAHLO

Three distinctive hair pins pay tribute to the artist and her work! A **Butterfly** – a **Parrot** – and **Frida** – add life and glamor to your everyday style. **#5708** 