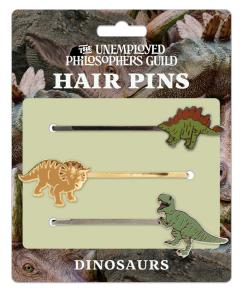

# DINOSAURS Choose a Dinosaur Look for Your Hair Stegosaurus plates and spikes: first Mohawk Triceratops frill or crest: early bouffant Tyrannosaurus rex: slicked back! shaved clean! #5707

BOB ROSS® Find your own style with **Bob Ross**, a miniature **Artist Palette** set up with colors, and his tiny muse – **Peapod** the pocket squirrel. Wear a little happy in your hair! **#5777** 