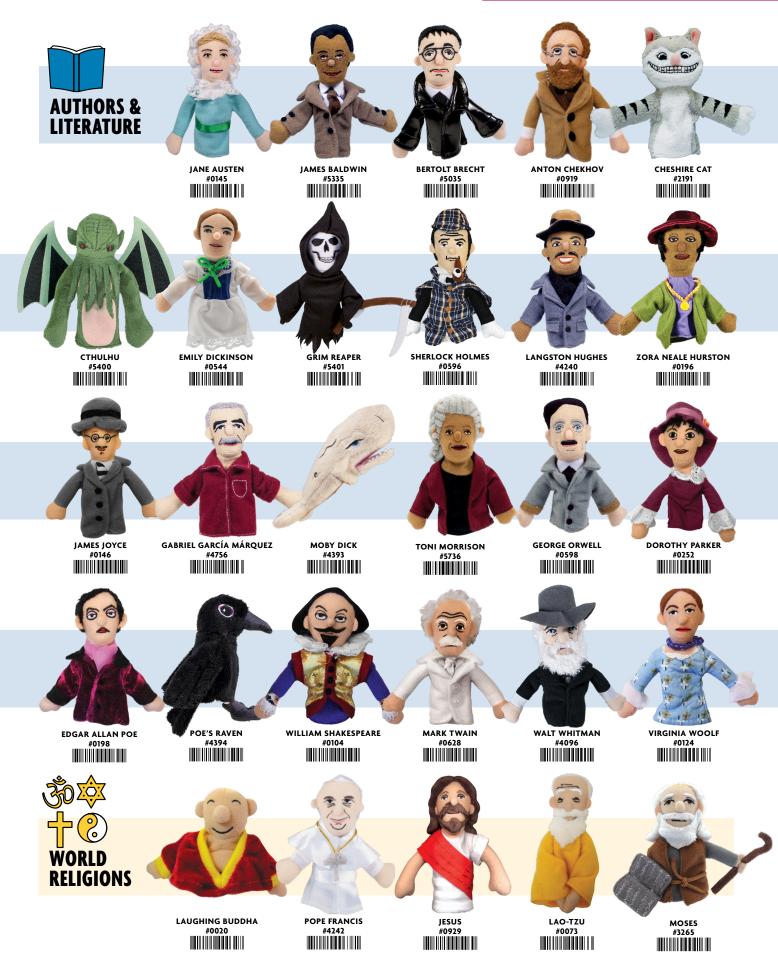

# MAGNETIC PERSONALITIES<sup>23</sup>

Every **Magnetic Personality** is a puppet on your finger and a magnet on your fridge or locker. Each original design captures the personality of a remarkable individual...

## Do you know this woman?

On December 1, 1955, the "Matriarch of the Civil Rights Movement" was jailed for defiance of unjust laws. Principled and soft-spoken, this long-time activist risked safety, life, and livelihood protesting segregation.

# Of course you do!

**Rosa Parks** joined countless patriots before her, such as Claudette Colvin, Aurelia E. S. Browder, Susie McDonald, and Mary Louise Smith – not to mention, a century earlier in NYC, Elizabeth Jennings Graham (with her lawyer and future U.S. President, Chester A. Arthur). Justice requires brave citizens to fight for the Land of the Free.

# It's all who you know.

All **Magnetic Personalities** include a tag with brief bio, important dates and a thoughtful introduction to one of our original thinkers and cultural icons. Why not surround yourself with Magnetic Personalities? Get to know real characters — and people of real character.

> Browse Magnetic Personalities finger puppets by category: Philosophy · STEM · Authors & Literature Performing & Visual Arts · World Religions

History & Politics · Star Trek<sup>™</sup>

SPINNING COUNTERTOP PUPPET DISPLAY #4268 SEE PAGE 89