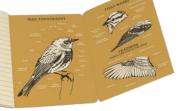

## BIRDWATCHING

Fledgling enthusiasts and eagle-eyed experts love this handsome and handy notebook with bonus features: learn bird-counting notation, identify migration routes and two dozen species!