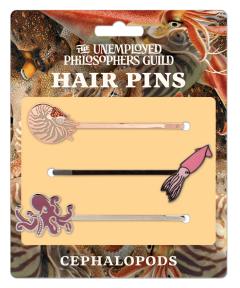

### **CEPHALOPODS**

**Cephalopods** are blue-bloods with three hearts, and no one is more loyal than the tough-on-the-outside/softon-the-inside **Nautilus**, or the **Squid** and its capable tiny fins, or the **Octopus** with eight arms to throw around you reassuringly: "You can do it!" **#5706** 