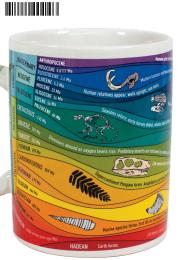

#### **GEOLOGIC TIME**

Our Geologic Time mug will remind you of your days as an amateur paleontologist digging in the yard and collecting shells on the beach. 4.56 billion years in the making. 14 oz./400 mL **#5019** 

### **GEOLOGICAL TIME**

Ah, nostalgia. Remember when trilobites were soooooo popular? Pangaea... now, there was a supercontinent. If you're too young to recall the Devonian era, UPG's beautiful **Geological Time** Jigsaw Puzzle has a timeline with layers of fossils and facts to help you put it all together. 11¾" × 35¾" (30cm × 90cm) **#5629** 