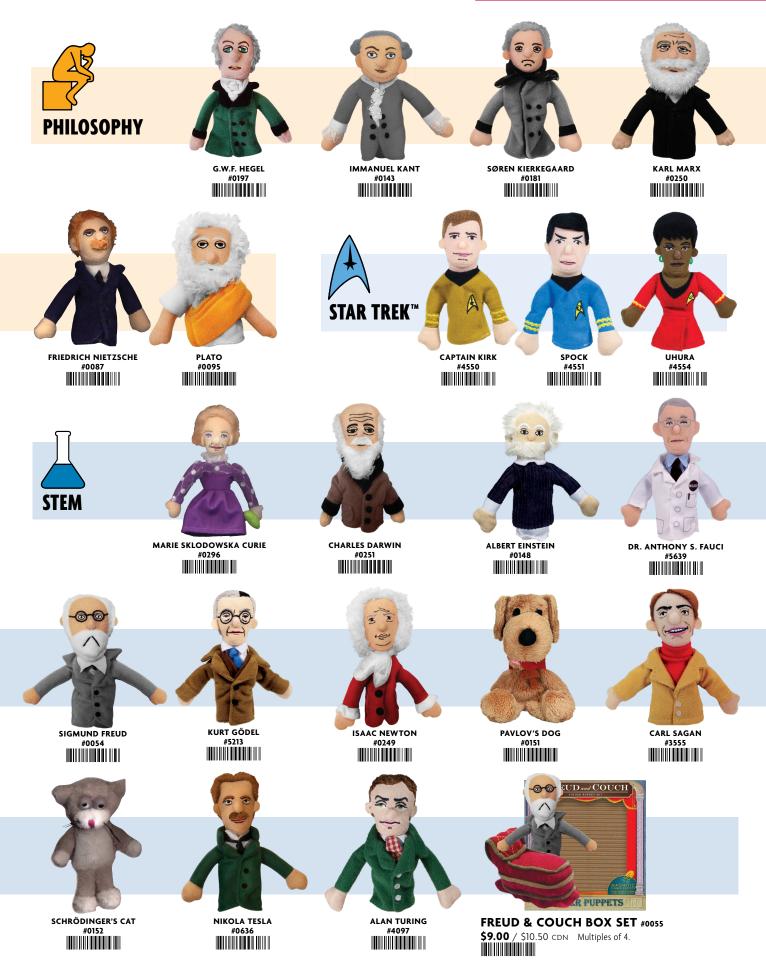

# MAGNETIC PERSONALITIES<sup>23</sup>

Every **Magnetic Personality** is a puppet on your finger and a magnet on your fridge or locker. Each original design captures the personality of a remarkable individual...

## Do you know this woman?

On December 1, 1955, the "Matriarch of the Civil Rights Movement" was jailed for defiance of unjust laws. Principled and soft-spoken, this long-time activist risked safety, life, and livelihood protesting segregation.

# Of course you do!

**Rosa Parks** joined countless patriots before her, such as Claudette Colvin, Aurelia E. S. Browder, Susie McDonald, and Mary Louise Smith – not to mention, a century earlier in NYC, Elizabeth Jennings Graham (with her lawyer and future U.S. President, Chester A. Arthur). Justice requires brave citizens to fight for the Land of the Free.

# It's all who you know.

All **Magnetic Personalities** include a tag with brief bio, important dates and a thoughtful introduction to one of our original thinkers and cultural icons. Why not surround yourself with Magnetic Personalities? Get to know real characters — and people of real character.

> Browse Magnetic Personalities finger puppets by category: Philosophy · STEM · Authors & Literature Performing & Visual Arts · World Religions

History & Politics · Star Trek<sup>™</sup>

SPINNING COUNTERTOP PUPPET DISPLAY #4268 SEE PAGE 89