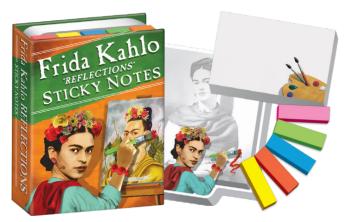

# FRIDA KAHLO "REFLECTIONS"

The largest notes feature Frida Kahlo and her self-portrait – medium notes show an artist's palette and brushes – and there are five different colors of bookmarks / document flags for your own inspiration. **#0529** 