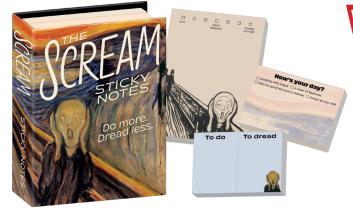

# SCREAM NOTES

Pssst. Want to get some one's attention? Scream. These sticky notes – large and small – help you say the loud part out quiet.  $\ensuremath{\texttt{\#5754}}$ 