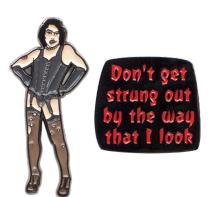

**RUTH BADER GINSBURG** Justice **Ruth Bader Ginsburg**'s opinion:

"I dissent." — Bush v. Gore 531 U.S. 98, 144 #5219

DR FRANK-N-FURTER
I see you shiver in antici... pation. **#5851**UK ONLY

RIFF RAFF Say goodbye to all this... **#5854** UK ONLY

EDDIE Whatever happened to Saturday night – When you dressed up sharp and you felt alright? #5852 UK ONLY

THE TIME WARP It's just a jump to the left... #5855 UK ONLY

9-HOOK DISPLAY #5103 SEE PAGE 89

24-HOOK SPINNING DISPLAY #5354 SEE PAGE 89