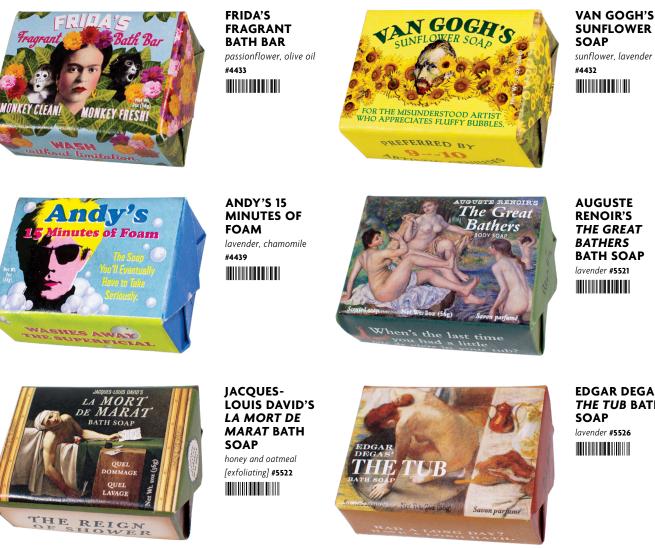

# <sup>34</sup> FOAM SWEET FOAM

Made with glycerine and a blend of shea butter, cocoa butter, olive oil, and grapeseed oil. Our smooth and creamy soaps are French triple milled to make them long-lasting.