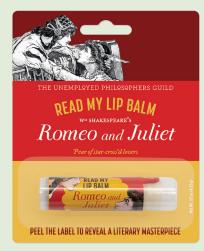

### READ MY LIP BALM

Under each clever label of UPG's **Read My Lip Balm** is a literary wonder under wraps. Unroll the wrapper to read a little poetry, a little whimsey, a little drama – and savor the work of a favorite writer whenever you reapply.

JABBERWOCKY Looking-Glass Eucalyptus Mint flavor UNDER THE WRAPPER: Lewis Carroll's Jabberwocky (entire poem) #5744

POE'S RAVEN Chilling Peppermint flavor UNDER THE WRAPPER: Edgar Allan Poe's The Raven (poem excerpt) **#5746** 