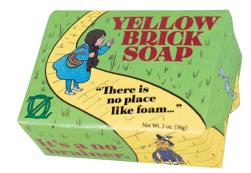

### **38 FOAM SWEET FOAM** Multiples of 8/style.

WE WILL WASH YOU SOAP almond, cocoa butter #5701

**YELLOW BRICK** SOAP lemon verbena **#5665** 

NIHILISM SOAP unscented, exfoliating #4434 

**FREUD'S WASH** FULFILLMENT cucumber, olive oil #4413 