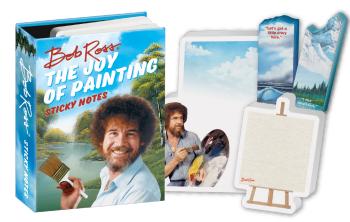

# **BOB ROSS THE JOY OF PAINTING**

The Bob Ross sticky note booklet has images of Bob Ross, a blank canvas, and his work as page markers. #5004