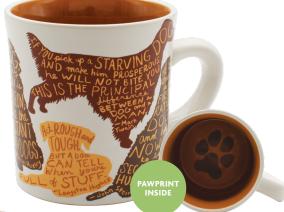

#### THE LITERARY CAT

Nine quotes from authors who cannot resist a kitten. Settle down with a cozy book and a good cat and vice-versa. 12 oz./350 mL **#5375** 

THE LITERARY DOG The Literary Dog mug features seven breeds of dog with seven dog-loving quotes from famous authors. 12 oz./350 mL #5770