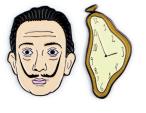

SALVADOR DALÍ Salvador Dalí and his Melting Watch make your day more surreal. #5092

VINCENT VAN GOGH These handsome enamel pins feature van Gogh beside a sunflower from an 1888 still life. #5085

LEONARDO DA VINCI Leonardo da Vinci and his Vitruvian Man help you keep things in proportion. #5258