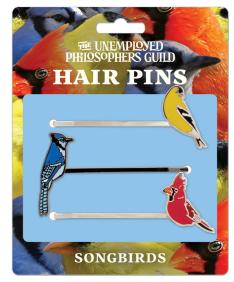

# SONGBIRDS

When you wear Songbirds hair pins – a Northern Cardinal – an American Goldfinch – a Blue Jay – you will be inspired to take up birdwatching. #5711

Approx. 2½" length Multiples of 4/style.