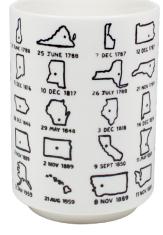

#### IT'S HARD TO GET A HANDLE ON THE UNITED STATES

This porcelain cup is made in the style of a *yunomi* – traditional Japanese tea cup without a handle – and debossed with original drawings of all 50 states...in the order they joined the United States! 9 oz./260mL **#5383** 