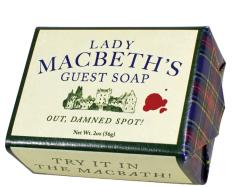

WILLIAM SHAKESPEARE'S BARD OF SOAP fresh milk, cocoa butter #5039

LADY MACBETH'S GUEST SOAP fresh milk, cocoa butter #4438

WINNIE-THE-

honey and oatmeal,

exfoliating **#5785** 

SOAP

POOH'S HUNNY

WIFE OF BATH SOAP lusty lemon verbena #5041