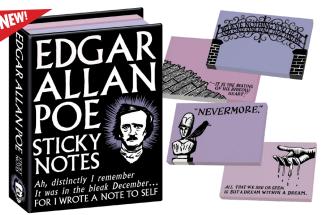

#### EDGAR ALLAN POE STICKY NOTE BOOKLET

Forgot an important errand? *"Nevermore.*" Looking for a quick bookmark or a final resting place for your poetry or your pants size? The **Edgar Allan Poe Sticky Notes Booklet** has four styles of notes with Poe quotes. **#5827** 

# EDGAR ALLAN POE

Forgot an important errand? "*Nevermore*." Looking for a quick bookmark or a final resting place for your poetry or your pants size? The **Edgar Allan Poe Sticky Notes Booklet** has four styles of notes with Poe quotes. **#5827** 