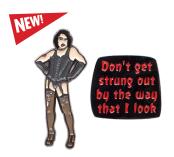

**RUTH BADER GINSBURG** Justice **Ruth Bader Ginsburg**'s opinion:

"I dissent." — Bush v. Gore 531 U.S. 98, 144 #5219

DR FRANK-N-FURTER
I see you shiver in antici... pation. **#5851**UK ONLY

RIFF RAFF Say goodbye to all this... **#5854** UK ONLY

EDDIE Whatever happened to Saturday night – When you dressed up sharp and you felt alright? #5852 UK ONLY

THE TIME WARP It's just a jump to the left... #5855 UK ONLY

9-HOOK DISPLAY #5103 SEE PAGE 89

24-HOOK SPINNING DISPLAY #5354 SEE PAGE 89