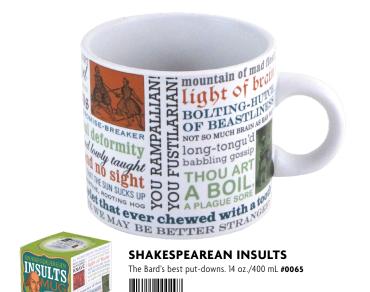

SHAKESPEAREAN INSULTS

UPG's formidable **Shakespearean Insults** Jigsaw Puzzle is more Shakespearean and more insulting than any other – with invective from *every single play* in which the Bard is known to have had a hand!

19¾" × 27½" (50cm × 70cm) **#5664** 

EIDOS – WHAT'S IN A NAME? είδος Eídos EIDOS, noun ei-dos | \ `ī,däs, `ā,- \ Something that is seen or intuited; image, idea. Origin: Greek.