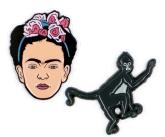

### FRIDA KAHLO

Three distinctive hair pins pay tribute to the artist and her work! A **Butterfly** – a **Parrot** – and **Frida** – add life and glamor to your everyday style. **#5708** 

ALICE Alice found a bottle with a label that said "DRINK ME" and she did — would you? #5070

Frida Kahlo immortalized her pet Monkey

in the self-portrait, "Fulang-Chang and I."

**FRIDA KAHLO** 

#5091

ANDY WARHOL "I used to have the same lunch every day, for 20 years, I guess..." — Andy Warhol, about Soup #5086