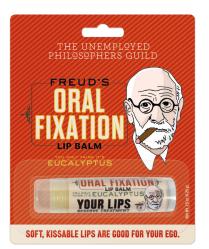

### FREUD'S ORAL FIXATION eucalyptus mint #5319

24-HOOK SPINNING DISPLAY #5354 SEE PAGE 89

O-BALM-A peppermint #5338

JANE AUSTEN'S FINEST BALM
peppermint #5318

9-HOOK DISPLAY #5103 SEE PAGE 89

ALICE IN WONDERLAND CURIOUSER AND CURIOUSER citrus #5402