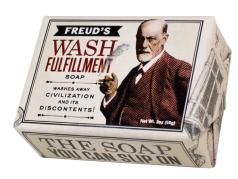

### **38 FOAM SWEET FOAM** Multiples of 8/style.

WE WILL WASH YOU SOAP almond, cocoa butter #5701

**YELLOW BRICK** SOAP lemon verbena **#5665** 

NIHILISM SOAP unscented, exfoliating #4434 

**FREUD'S WASH** FULFILLMENT cucumber, olive oil #4413 