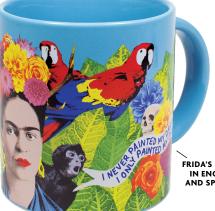

### FRIDA KAHLO

In Casa Azul (Blue House), her Mexico City home, **Frida Kahlo** surrounded herself with all things lavish and marvelous — including the animals she loved and the botanical wonders that interposed themselves into her paintings and famous self-portraits. Don't wait for beauty. Start a seedling in your Fertile Minds planter pot with the image of Frida and transform your home. **#5536** 