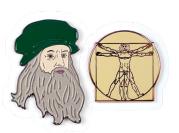

SALVADOR DALÍ Salvador Dalí and his Melting Watch make your day more surreal. #5092

VINCENT VAN GOGH These handsome enamel pins feature van Gogh beside a sunflower from an 1888 still life. #5085

LEONARDO DA VINCI Leonardo da Vinci and his Vitruvian Man help you keep things in proportion. #5258