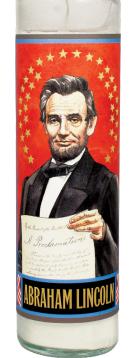

# 74 SECULAR SAINTS

The Unemployed Philosophers Guild has created these unscented Secular Saints candles for our unenlightened times.

The portrait of a cultural luminary appears on the front of the votive, and there are special features beautifully rendered on the reverse.

They are guaranteed to grant your desires ("I need romantic lighting") and aid the powerless ("I need light until the power comes back on").

MULTIPLES OF 6/STYLE.

RUTH BADER GINSBURG #5645

JANE AUSTEN #4280

JAMES BALDWIN #4734

EDGAR ALLAN POE #4562

WILLIAM SHAKESPEARE #3307

CARL SAGAN #4735

ALBERT EINSTEIN #2933