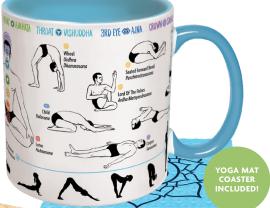

## 22 TRADITIONAL MUGS Multiples of 4/style.

YOGA

HOW TO: YOGA Now you know what to get your guru. 12 oz./350 mL #3464

HOW TO: KNOTS Earn a merit badge on your coffee break. Ropes included! 12 oz./350 mL **#3822** 