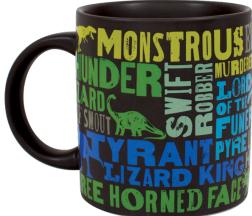

# DINOSAURS Choose a Dinosaur Look for Your Hair Stegosaurus plates and spikes: first Mohawk Triceratops frill or crest: early bouffant Tyrannosaurus rex: slicked back! shaved clean! #5707

BOB ROSS® Find your own style with **Bob Ross**, a miniature **Artist Palette** set up with colors, and his tiny muse – **Peapod** the pocket squirrel. Wear a little happy in your hair! **#5777** 