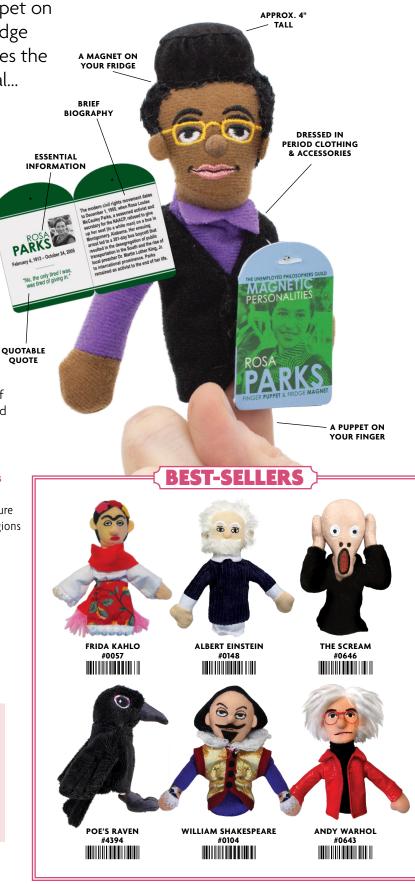

# MAGNETIC PERSONALITIES<sup>23</sup>

Every **Magnetic Personality** is a puppet on your finger and a magnet on your fridge or locker. Each original design captures the personality of a remarkable individual...

## Do you know this woman?

On December 1, 1955, the "Matriarch of the Civil Rights Movement" was jailed for defiance of unjust laws. Principled and soft-spoken, this long-time activist risked safety, life, and livelihood protesting segregation.

# Of course you do!

**Rosa Parks** joined countless patriots before her, such as Claudette Colvin, Aurelia E. S. Browder, Susie McDonald, and Mary Louise Smith – not to mention, a century earlier in NYC, Elizabeth Jennings Graham (with her lawyer and future U.S. President, Chester A. Arthur). Justice requires brave citizens to fight for the Land of the Free.

# It's all who you know.

All **Magnetic Personalities** include a tag with brief bio, important dates and a thoughtful introduction to one of our original thinkers and cultural icons. Why not surround yourself with Magnetic Personalities? Get to know real characters — and people of real character.