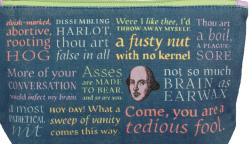

SHAKESPEAREAN INSULTS

UPG's formidable **Shakespearean Insults** Jigsaw Puzzle is more Shakespearean and more insulting than any other – with invective from *every single play* in which the Bard is known to have had a hand!

19¾" × 27½" (50cm × 70cm) **#5664** 

EIDOS – WHAT'S IN A NAME? είδος Eídos EIDOS, noun ei-dos | \ `ī,däs, `ā,- \ Something that is seen or intuited; image, idea. Origin: Greek.