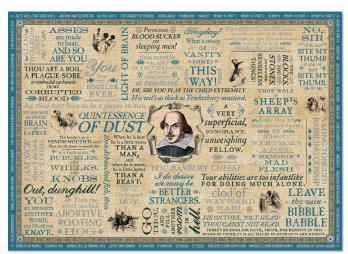

SHAKESPEAREAN INSULTS

UPG's formidable **Shakespearean Insults** Jigsaw Puzzle is more Shakespearean and more insulting than any other – with invective from *every single play* in which the Bard is known to have had a hand!