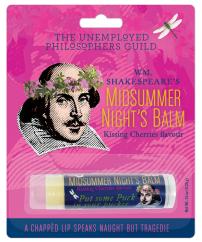

### LIP BALM 83

WM. SHAKESPEARE'S MIDSUMMER NIGHT'S BALM cherry #5317

ALBERT EINSTEIN'S FAMOUS FORMULA FOR THE LIPS unflavored #5368

STIFF UPPER LIP BALM peppermint #5366