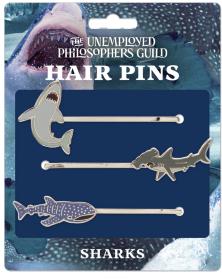

## SHARKS

Feeling misunderstood? Maybe you're just intense (Great White Shark), calm and levelheaded (Hammerhead Shark), or a gentle, easy-going beauty (Whale Shark). These Sharks get you. Respect. #5776