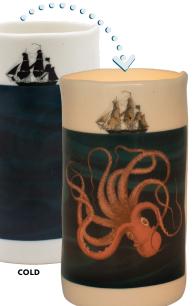

### MYSTERIOUS SEA

Our **Mysterious Sea** T\*Lights heat-transforming candle holders can change your perspective. Cold, they feature silhouettes of two ships calmly sailing over dark seas. But when you drop in a lit tea light or votive candle, the porcelain warms to slowly reveal two of the ocean's biggest mysteries... **#5676** 