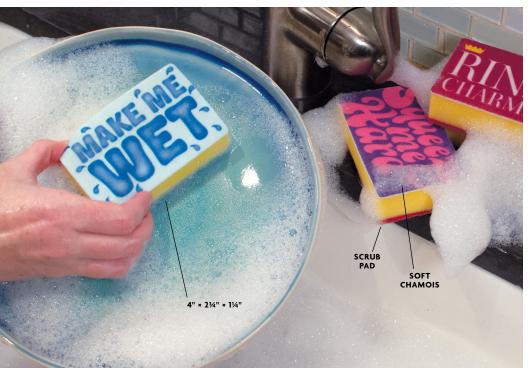

# How you do the dishes is nobody's business.

**Dirty Mind** sponge sets are made with a soft side and a rough side – aren't we all? – and they always come in twos (sweet!) so you can have one in the kitchen *and* grab one for the bath.

Every squishy, scrubby **Dirty Mind** sponge inspires you to keep things steamy. Be sure to have a few on hand for quick clean-ups, wiping delicate stemware, or buffing intricate fixtures.

Multiples of 6/style.

MAKE ME WET / SQUEEZE ME HARD #5806

RINSE CHARMING / YOU'RE A DISH #5807

TAKE ME IN THE KITCHEN / HAVE ME IN THE BATH #5808

MAIN SQUEEZE / GET ME DIRTY #5809