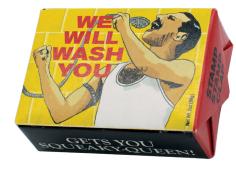

### **38 FOAM SWEET FOAM** Multiples of 8/style.

WE WILL WASH YOU SOAP almond, cocoa butter #5701

**YELLOW BRICK** SOAP lemon verbena **#5665** 

NIHILISM SOAP unscented, exfoliating #4434 

**FREUD'S WASH** FULFILLMENT cucumber, olive oil #4413 