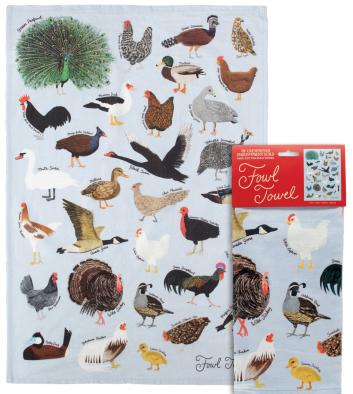

#### FOWL TOWEL

The **Fowl Towel** gets it right: 31 species of ducks, chickens, geese – and relatives, both fancy and plain. The Fowl Towel is for people who talk turkey, those who have all their ducks in a row (more or less), and all us chickens. **#5836** 