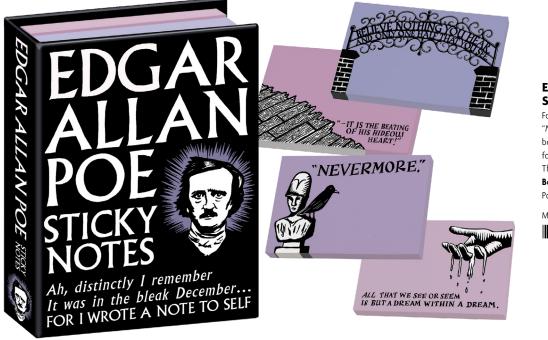

#### EDGAR ALLAN POE STICKY NOTE BOOKLET

Forgot an important errand? *"Nevermore.*" Looking for a quick bookmark or a final resting place for your poetry or your pants size? The **Edgar Allan Poe Sticky Notes Booklet** has four styles of notes with Poe quotes. **#5827** 

# EDGAR ALLAN POE

Forgot an important errand? "*Nevermore*." Looking for a quick bookmark or a final resting place for your poetry or your pants size? The **Edgar Allan Poe Sticky Notes Booklet** has four styles of notes with Poe quotes. **#5827** 