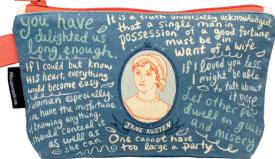

## JANE AUSTEN LITERARY LINES

Janeites, unite! Here is a handsome Jigsaw Puzzle featuring Jane Austen's works! Each quote is rendered by hand, charmingly filigreed, and ornamented to pleasing effect. You'll lose yourself for hours in this captivating puzzle – a new way to surround yourself with Jane Austen's words – her wit, her empathy, and her still-brilliant observations about a party. It's genius.

19¾" × 27½" (50cm × 70cm) **#5628** 