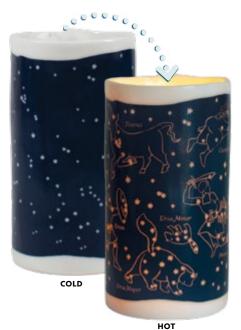

#### **CONSTELLATIONS**

It's never too early for stars to be out. Armchair star-gazers will spot familiar figures among the spangle of stars. When the candle has warmed the porcelain, 11 favorite Constellations appear. **#5666** 