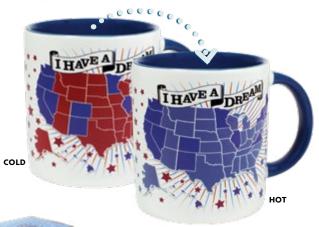

#### **DEMOCRATIC DREAM**

Add hot water, red states turn blue, the Democrats' dreams come true. 12 oz./350 mL #0971