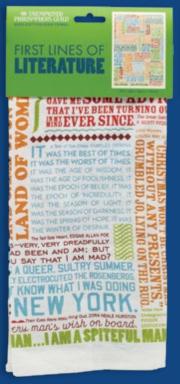

#### FIRST LINES OF LITERATURE

Now there is something to read while you wait for that pot to boil. Here's the First Lines of Literature dish towel, with the opening lines from 39 different pot-boilers and fish stories and Most Illustrious Literary Voices. There's a little taste for everyone! #5840