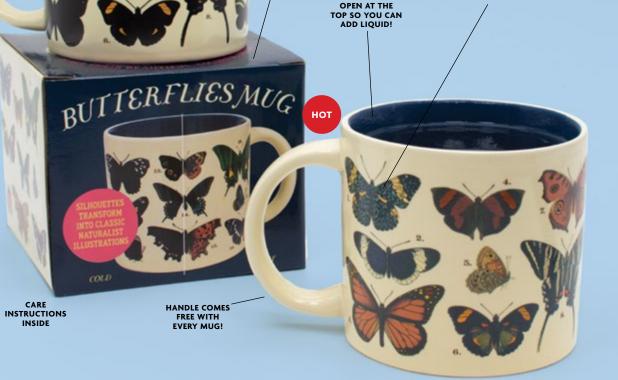

#### **BUTTERFLIES**

Pour hot water to witness 18 real butterfly species reveal their true colors. 14 oz./400mL **#5568** 