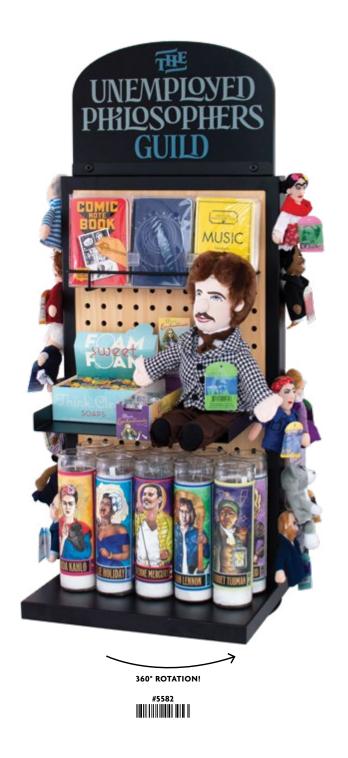

### IVORY TOWER

### What is an Ivory Tower?

The Unemployed Philosophers Guild Ivory Tower is a space-saving display fully customized to fit your assortment of UPG gifts — coffee mugs, plush dolls and puppets, stationery, and the rest of our witty and original designs. With lockable wheels and a metal frame, our store within a store is the perfect addition to your collection.

### The Design That You Design

Show off items from every line!

#### **20 HOOKS**

LIP BALM - ENAMEL PINS
PILL BOXES - ZIPPER BAGS
HAIR PINS - DISH TOWELS
COMPACT MIRRORS

### 7 WIRE & ACRYLIC SHELVES

MAGNETIC PLAY SETS NOTEBOOKS · CARDS

#### **6 FLAT TRAYS**

CANDLES · MUGS · LITTLE THINKERS
MINTS · STICKY NOTES · TABLEWARE
FREUDIAN SLIPPERS · WATCHES
SOAPS · PUZZLES · FERTILE MINDS

### ...AND THE METAL FRAME SHOWCASES MAGNETIC

**PERSONALITIES** 

20" × 24" × 66" #5491