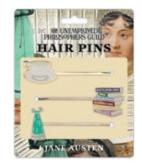

#### **JANE AUSTEN**

Set out the tea-things - Cup and Saucer your favorite editions of Jane Austen, and wear your azure Evening Gown... in your hair -Swept up in a bun, decorated with hair pins. #5705