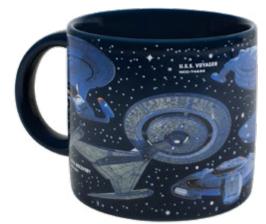

#### **STAR TREK™ TRANSPORTER**

When you add hot water, Kirk, Spock, Uhura, and McCoy leave the Transporter Room and materialize on the other side, exploring the planet surface. Energize! 14 oz./400 mL #4606

#### 

10 oz./300 mL #0236

**Uisappearing** 

Hot water makes the words TO BOLDLY GO disappear and the U.S.S. Enterprise WHOOSH into warp speed! 12 oz./350 mL #5769