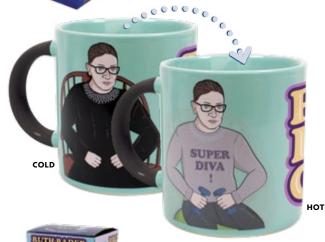

#### **RUTH BADER GINSBURG**

When the mug is **cold**, RBG wears her judicial robe. When the mug is **hot**, hand Justice Ginsburg a boxing robe.

12 oz./350 mL **#5509** 