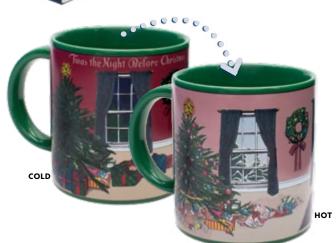

#### **'TWAS THE NIGHT BEFORE CHRISTMAS**

'Twas the night before Christmas...when the mug was still cold. Pour a steamy beverage and now it's Christmas morning! 12 oz. / 350 mL #5811