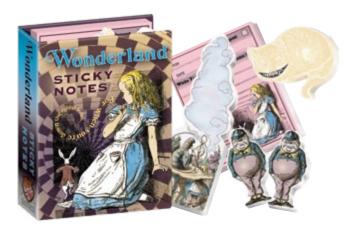

#### **WONDERLAND**

Sticky notes and page markers with Alice, the White Rabbit, the Cheshire Cat, the Caterpillar, Tweedledee and Tweedledum... for when you're stuck down a rabbit hole or in a cubicle. #2781