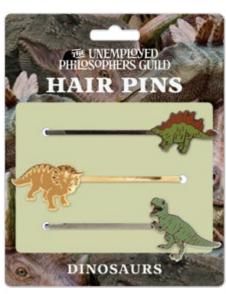

#### **DINOSAURS**

Choose a Dinosaur Look for Your Hair
Stegosaurus plates and spikes: first Mohawk
Triceratops frill or crest: early bouffant
Tyrannosaurus rex: slicked back! shaved clean! #5707