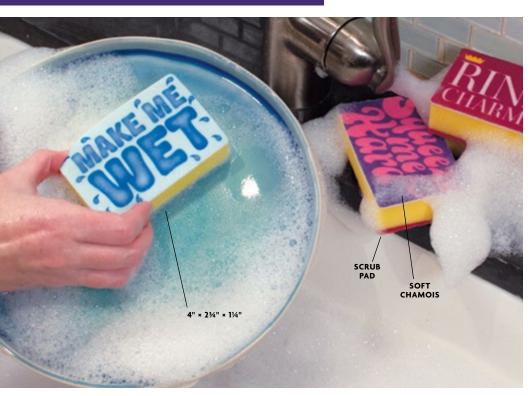

## DIRTY MIND SPONGES

#### How you do the dishes is nobody's business.

**Dirty Mind** sponge sets are made with a soft side and a rough side – aren't we all? – and they always come in twos (sweet!) so you can have one in the kitchen *and* grab one for the bath.

Every squishy, scrubby **Dirty Mind** sponge inspires you to keep things steamy. Be sure to have a few on hand for quick clean-ups, wiping delicate stemware, or buffing intricate fixtures.

Multiples of 6/style.

MAKE ME WET / SQUEEZE ME HARD
#5806

RINSE CHARMING / YOU'RE A DISH

TAKE ME IN THE KITCHEN /
HAVE ME IN THE BATH
#5808