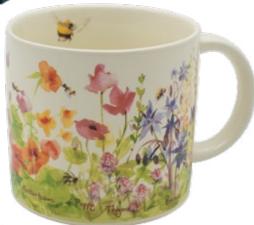

A MIDSUMMER NIGHT'S DREAM

A Midsummer Night's Dream mug makes your table setting... magical! **#5802** 

**BEE GARDEN** 

A beautiful garden. A profusion of blooms. This **Bee Garden** mug features watercolor paintings of 13 species of flowers irresistible to pollinators (and the people who love them.) 14 oz. / 400 mL **#5801** 