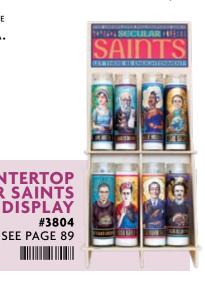

They are guaranteed to grant your desires ("I need romantic lighting") and aid the powerless ("I need light until the power comes back on").

COUNTERTOP

SECULAR SAINTS CANDLE DISPLAY

MULTIPLES OF 6/STYLE.

BILLIE HOLIDAY
#4736

JOHN LENNON
#4282

FREDDIE MERCURY
#5418

FRIDA KAHLO
#3291

SALVADOR DALÍ
#3473

BOB ROSS #5713

HARRIET TUBMAN
#5225

RUTH BADER GINSBURG #5645

ELEANOR ROOSEVELT

JAMES BALDWIN
#4734

EDGAR ALLAN POE

CARL SAGAN
#4735

CHARLES DARWIN
#3325

NIKOLA TESLA
#4283