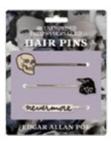

#### **EDGAR ALLAN POE**

If you wear your hair macabre, a leering skull will deck a bob, A raven in a bun may grieve, as nevermore adorns your weave... #5710 