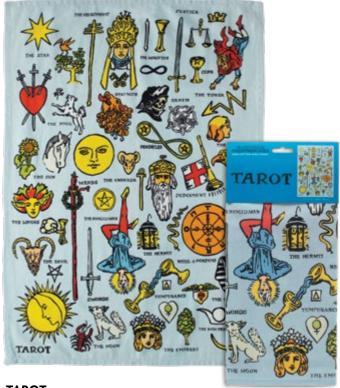

#### **TAROT**

The entrancing **Tarot** dish towel features imagery from the *Rider Waite* tarot deck. Let it hang from the handle of your oven... or from your fridge... suspended in time... as you make a decision about dinner... #5838