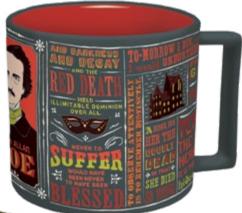

#### **EDGAR ALLAN POE**

"An immortal instinct, deep within the spirit of man, is thus, plainly, a sense of the Beautiful."

This Fertile Minds planter pot in the image of **Edgar Allan Poe** will bring mystery and beauty to your home. It's genius. #5584