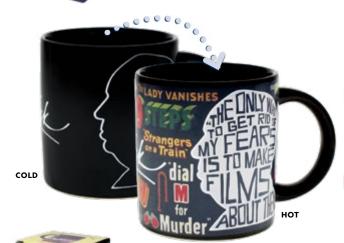

#### ALFRED HITCHCOCK

This mug makes you shiver (add ice) and sweat (add hot water). Transforms to reveal 13 Hitchcock movie titles! 12 oz./350 mL #5360