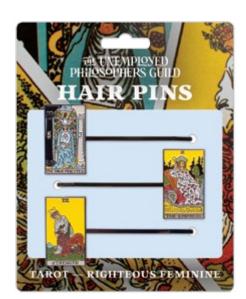

#### **TAROT – RIGHTEOUS FEMININE**

Perceptive **High Priestess**, creative **Empress**, resolute **Strength** – a trio of Greater Arcana figures bringing Virtue, vitality, and a powerful Feminine Energy. **#5804** 

#### TAROT – POWERFUL RESOLVE

Heralds of change, **Wheel of Fortune**, **Justice**, a **Hanged Man** attend to the inevitable, ordain and bear judgment in suspense. Shatter. Adapt, grow, transform, mending among shards until powerful. **#5803** 