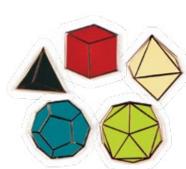

#### **PLATONIC SOLIDS**

Platonic Solids will show everyone you have many sides. Set of 5 (five) pins. #5313 