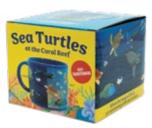

#### **SEA TURTLES AT THE CORAL REEF HEAT-TRANSFORMING MUG**

When the mug is cool, divers paddle in the ocean with five sea turtle species! Add hot chocolate or steaming coffee and take a DEEP DIVE to the hidden coral reef! Surprise a shark and a barracuda in the company of colorful creatures beneath. #5833

#### **SEA TURTLES AT THE CORAL REEF**

Hot beverages reveal the coral reef and colorful creatures beneath. #5833

0000