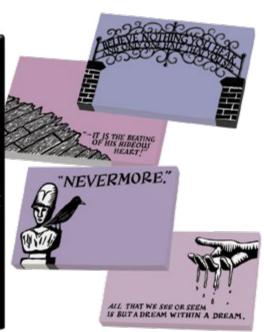

#### EDGAR ALLAN POE STICKY NOTE BOOKLET

Forgot an important errand?
"Nevermore." Looking for a quick
bookmark or a final resting place
for your poetry or your pants size?
The Edgar Allan Poe Sticky Notes
Booklet has four styles of notes with
Poe quotes. #5827