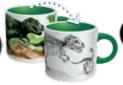

#### **SEA TURTLES AT THE CORAL REEF HEAT-TRANSFORMING MUG**

When the mug is cool, divers paddle in the ocean with five sea turtle species! Add hot chocolate or steaming coffee and take a DEEP DIVE to the hidden coral reef! Surprise a shark and a barracuda in the company of colorful creatures beneath. #5833

#### **SEA TURTLES AT THE CORAL REEF**

Hot beverages reveal the coral reef and colorful creatures beneath. #5833

0000