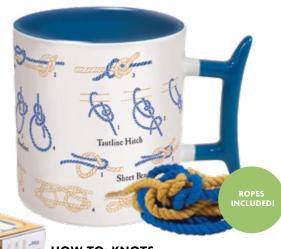

#### **HOW TO: KNOTS**

Earn a merit badge on your coffee break. Ropes included! 12 oz./350 mL #3822