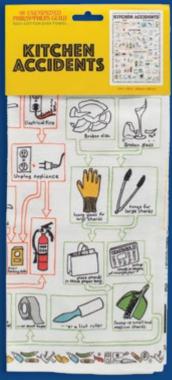

#### KITCHEN ACCIDENTS

Spend time with the **Kitchen Accidents** dish towel – before you need to know your first aid skills are rusty and the fire extinguisher expired. You'll find dozens of tips, best practices, remedies, supplies to have on hand - bread and aloe, eye wash and duct tape...always duct tape... Accidents happen. This handy dish towel shows you how to contend with them. #5842