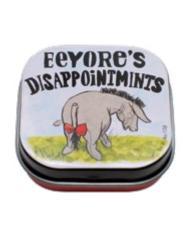

#### **EEYORE'S DISAPPOINTMINTS**

Into each life a little rain must fall... and sometimes your tail falls off. We made these little mints in honor of Winnie-the-Pooh's gloomy little grey donkey pal... so you can carry a tin of  ${\bf Eeyore's\ Disappoint MINTS\ }$  and add these tiny instances of optimism to your day. spearmint #5823

**ALICE'S ENCHANTMINTS** PEPPERMINT #0615 

**STAR TREK DILITHIUM CRYSTALS** PINK PEPPERMINT #4363

STAR TREK TRIBBLE KIBBLE PEPPERMINT #5733

**EEYORE'S DISAPPOINTMINTS** SPEARMINT #5823

**RAPTOR AFTER-DINNER MINTS** PEPPERMINT #5697 