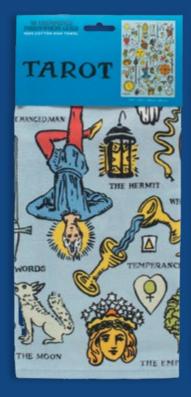

#### **TAROT**

The entrancing **Tarot** dish towel features imagery from the *Rider Waite* tarot deck. Let it hang from the handle of your oven... or from your fridge... suspended in time... as you make a decision about dinner... #5838