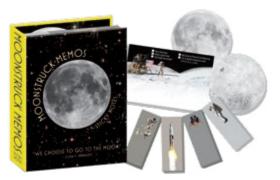

#### **BIGFOOT NOTES**

Bigfoot Notes help you communicate with other large, hairy, bipedal creatures who inhabit your world. #5230