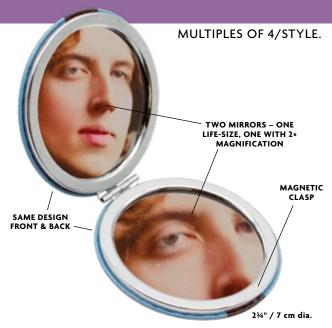

# \*\*COMPACT MIRRORS

#### **HENRY V SELF-LOVE**

O for a Mirror fine, close at hand The best contraption for reflection! This fetching accessory features the Shakespeare quote:

> Self-love is not so vile a sin As self-neglecting.
>
> – Henry V, Act II, sc. iv

#### OSCAR WILDE TO LOVE ONESELF

One should either be a work of art, or wear a work of art. You can also hold a work of art as you contemplate Wilde's witticism:

To love oneself is the beginning of a lifelong romance.

#5781

MULTIPLES OF 12/STYLE.

Lip Balms from The Unemployed Philosophers Guild are delicious, highquality concoctions wrapped up in fetching and fun-to-read packages.

Lively in your shop display — lovely when you get them home — each one is a useful, flavorful accessory for pocket, purse, or backpack.