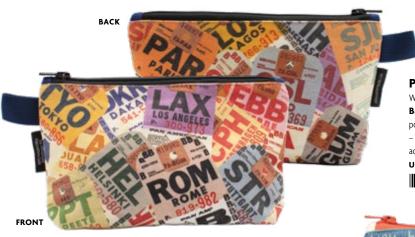

#### PAN AM

Whether you're headed out of town or overseas, this **Pan Am Bag** is just the ticket. Rome! Tokyo! Copenhagen! This handsome pouch features vintage baggage tags to intriguing destinations — and holds everything you'll need on hand for your next great adventure. #5756