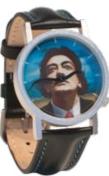

# TEMPUS FUGIT

MULTIPLES OF 2/STYLE.

- ONE YEAR WARRANTY
- WATER RESISTANT
- JAPANESE QUARTZ MOVEMENT
- GENUINE LEATHER BAND
   PACKAGED IN GIFT TIN

PTOLEMAIC SYSTEM #2979

EINSTEINIAN RELATIVITY #0219

SALVADOR DALÍ SURREALITY #0559