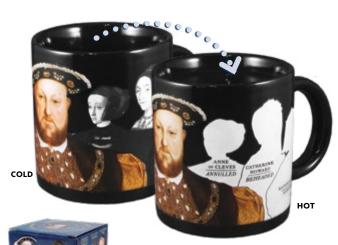

#### **DISAPPEARING WIVES OF HENRY VIII**

Add hot water and the wives disappear until things cool off. 12 oz./350 mL **#0064** 

When the mug is warm, the young ladies change into lovely evening attire. 12 oz./350 mL #5690