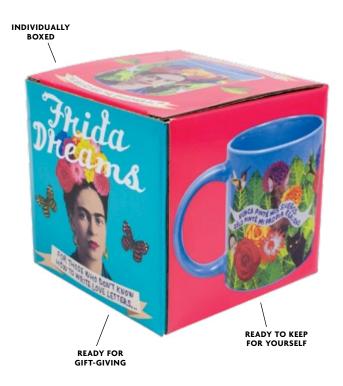

**DINOSAURIA** — THE TERRIBLE **LIZARDS MUG** 

For all true dino fans who know the meaning of *T-rex*'s name. 12 oz. / 350 mL **#5633** 

**FRIDA DREAMS** 

The perfect mug for Frida Kahlo's many admirers — the realists and the dreamers alike. 12 oz./350 mL #4747