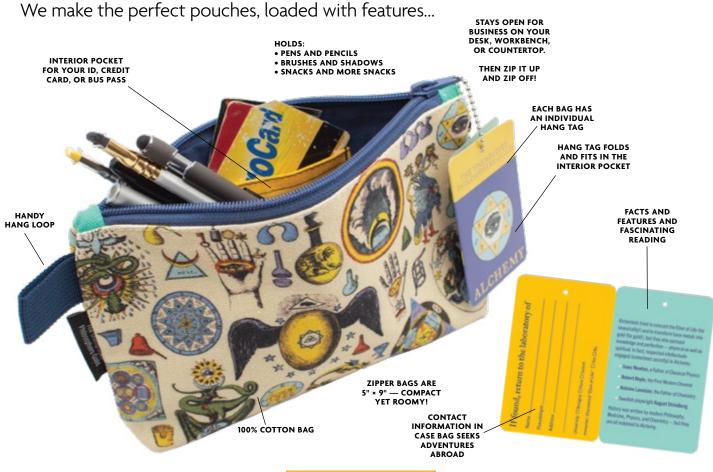

#### **ALCHEMY**

The **Alchemy Bag** is covered with beautiful and mysterious alchemical imagery to remind you it's important to keep experimenting. Holds lead, gold, and all the necessities for your transformation. It's the perfect accessory for the person of substance. **#5323** 