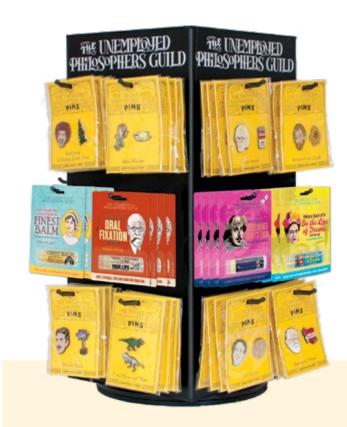

## ENAMEL PINS

### 9-HOOK DISPLAY

#5103 SEE PAGE 89

## **24-HOOK SPINNING DISPLAY**

#5354 SEE PAGE 89