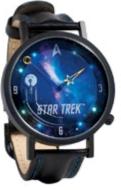

# TEMPUS FUGIT

MULTIPLES OF 2/STYLE.

- ONE YEAR WARRANTY
- WATER RESISTANT
- JAPANESE QUARTZ MOVEMENT
- GENUINE LEATHER BAND
   PACKAGED IN GIFT TIN

PTOLEMAIC SYSTEM #2979

EINSTEINIAN RELATIVITY #0219

SALVADOR DALÍ SURREALITY #0559

STAR TREK
U.S.S. ENTERPRISE
#4428