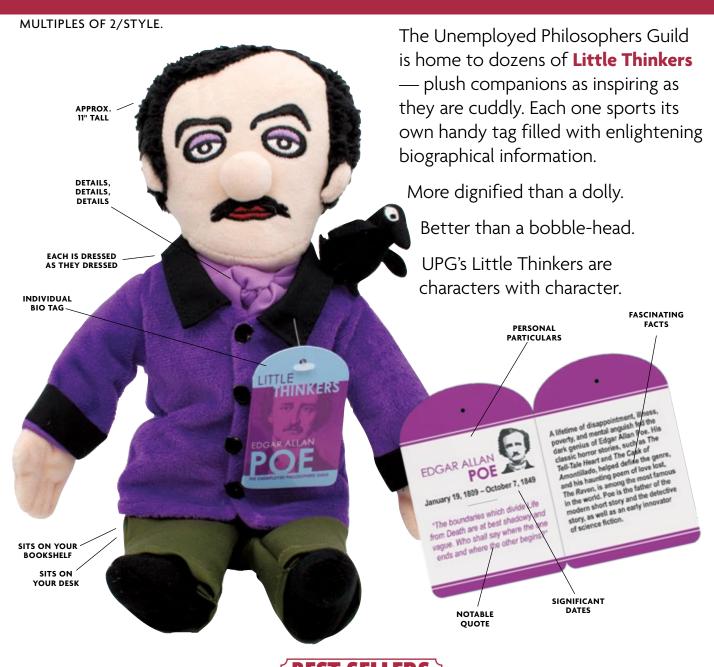

The Unemployed Philosophers Guild traces its origins back to 1990, when two creative and determined brothers from New York, Stephan and David, found themselves grappling with the challenges of making a living.

# <sup>28</sup>LITTLE THINKERS

#### SIGMUND FREUD STUFFED PORTRAIT

approx. 14" x 14" x 5" #5413

**\$12.50** / \$16.00 CDN Multiples of 2.