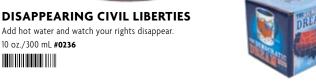

#### 

10 oz./300 mL #0236

**Uisappearing** 

Hot water makes the words TO BOLDLY GO disappear and the U.S.S. Enterprise WHOOSH into warp speed! 12 oz./350 mL #5769