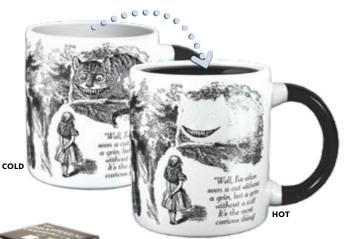

#### **DISAPPEARING CHESHIRE CAT**

The cat disappears, leaving only a grin. 10 oz./300 mL #0025