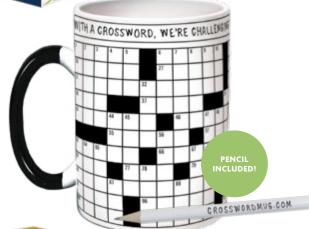

#### **CROSSWORD PUZZLE MUG**

Solve the crossword on the box (pencil inside!), then wash your mug and look for more than two dozen puzzles online! 14 oz./400 mL **#3340** 