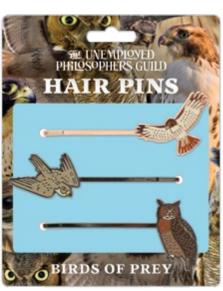

#### **BIRDS OF PREY**

The **Red-tailed Hawk** soars, its cry fierce and hoarse. Watch a **Peregrine Falcon** dive (fastest creature alive). **Great Horned Owl** feathers are warm and soft, silent aloft. Far-sighted. Strong. **Birds of Prey** go for it! **#5778** 