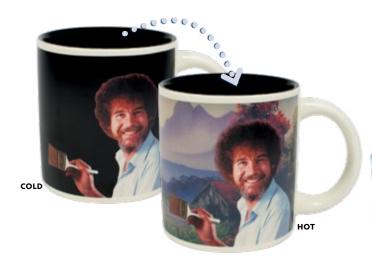

#### **BOB ROSS SELF-PAINTING MUG**

On the cold mug, Bob Ross's image reminds you to find time in your life to create. When you pour a hot beverage, his painting appears to inspire you. 14 oz./400 mL #4961