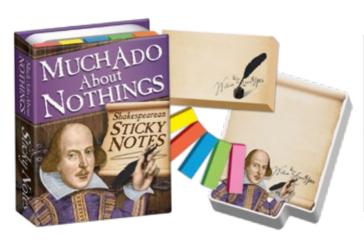

#### **MUCH ADO ABOUT NOTHINGS**

Much Ado About Nothings Shakespearean sticky notes feature the Bard, himself, on the cover and the largest note. Inside are hundreds of notes in varying shapes and sizes and colors...#0533