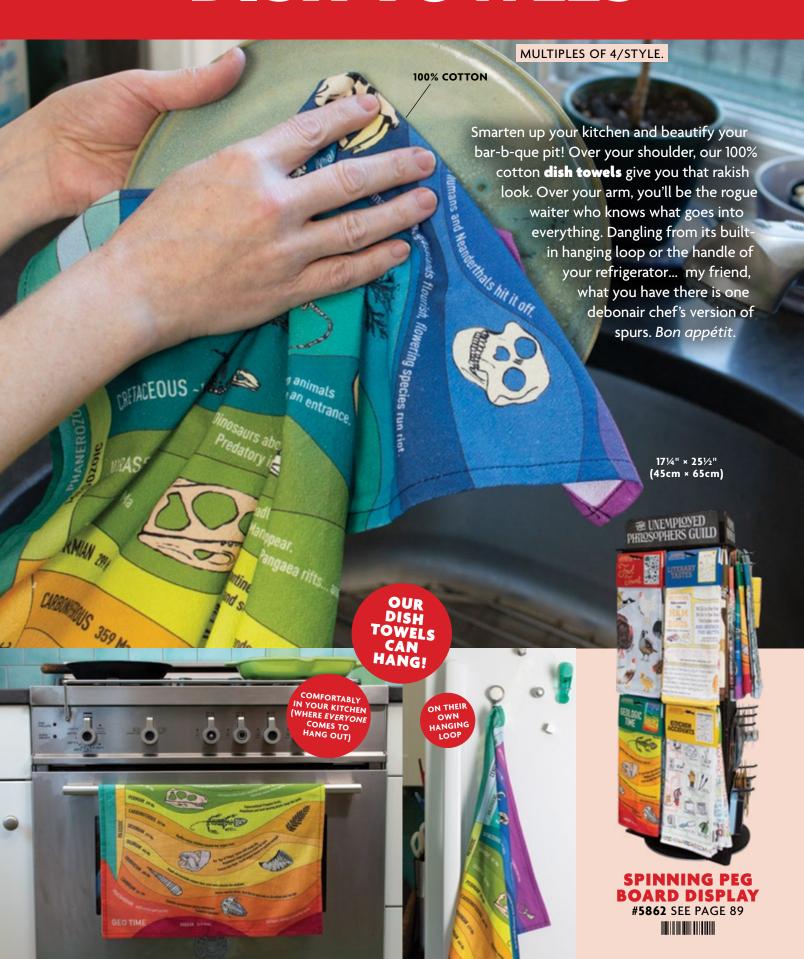

## DISH TOWELS

#### 

Not just a beautiful kitchen accessory – this **Geologic Time** dish towel features key events and fossils for 26 eons, epochs, and eras. That's right: for the last 4.55 billion years, everything was leading up to drying the dishes. Kind of puts things in perspective. #5841