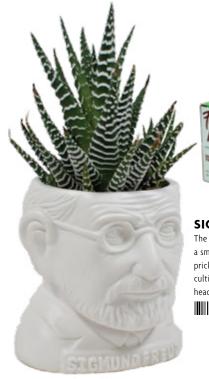

#### SIGMUND FREUD

The **Sigmund Freud** planter pot holds a small cactus (for when you're feeling prickly). Of course, you could always cultivate aromatic herbs if you prefer headier stuff. **#5537** 