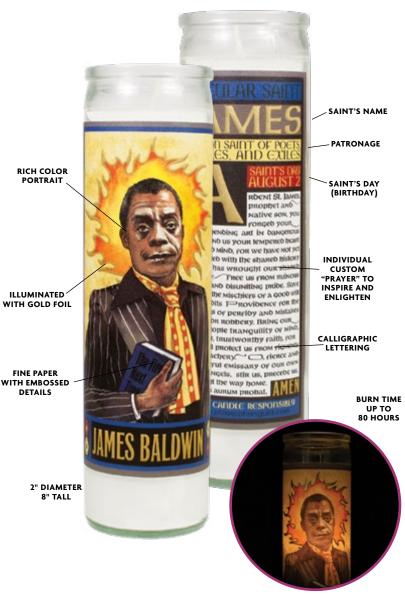

# 74 SECULAR SAINTS

The Unemployed Philosophers Guild has created these unscented Secular Saints candles for our unenlightened times.

The portrait of a cultural luminary appears on the front of the votive, and there are special features beautifully rendered on the reverse.

They are guaranteed to grant your desires ("I need romantic lighting") and aid the powerless ("I need light until the power comes back on").

COUNTERTOP

SECULAR SAINTS CANDLE DISPLAY

MULTIPLES OF 6/STYLE.