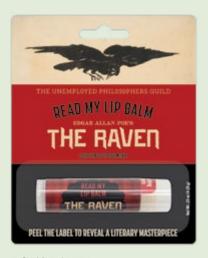

#### **POE'S RAVEN**

Chilling Peppermint flavor UNDER THE WRAPPER: Edgar Allan Poe's The Raven (poem excerpt) #5746