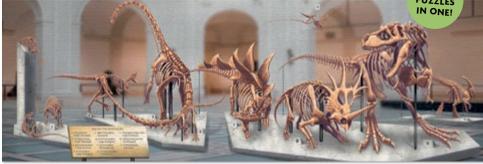

#### **AGE OF THE DINOSAURS**

Put together one side to see these terrible lizards come to life in their Mesozoic Era habitat – then take it apart and reassemble the dinosaur skeleton exhibit in your local museum. UPG's Age of the Dinosaurs double-sided Jigsaw Puzzle is two puzzles in one for long-lasting fun! 11¾" × 35%" (30cm × 90cm) **#5686** 