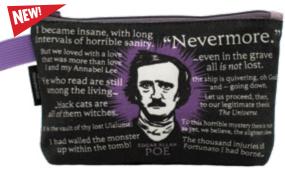

#### EDGAR ALLAN POE STICKY NOTE BOOKLET

Forgot an important errand?
"Nevermore." Looking for a quick
bookmark or a final resting place
for your poetry or your pants size?
The Edgar Allan Poe Sticky Notes
Booklet has four styles of notes with
Poe quotes. #5827

#### **EDGAR ALLAN POE ZIPPER BAG**

...even in the grave all is not lost.

On both sides there's a dashing portrait of Edgar Allan Poe surrounded by a dozen quotes from his life and works – *The Raven, Murders in the Rue Morgue*, stories, poems, a personal letter... This sturdy canvas pouch is the perfect place to stash that which you cannot bear to lose – your crow quill pen, a bottle of ink (black as night). **#5843** 