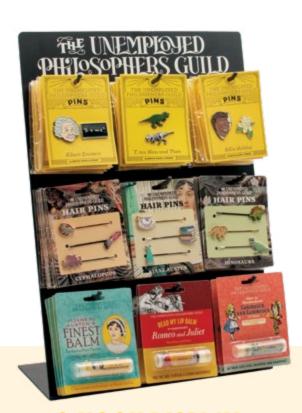

# HAIR PINS

MULTIPLES OF 4/STYLE.

UPG's decorative **Hair Pins** tame your mane – but that's all that's tame about them!

These flat pins are crafted to hold all hair types in place. And they're not just useful – they make an impression!

These blissful pin trios are colorful **enamel accessories** with unexpected designs. Go ahead — show the world what's on your mind!

Approx. 2½" / 6 cm length

9-HOOK DISPLAY #5103 SEE PAGE 89

### 9-HOOK DISPLAY

#5103 SEE PAGE 89