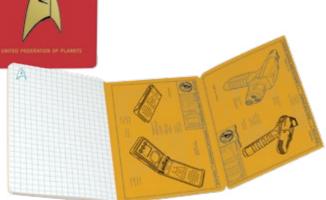

#### STAR TREK™ ENGINEERING

ENGINEERING

NOTEBOOK

A useful pocket notebook with Phaser, Fleet Communicator, and Tricorder schematics for reference - and plenty of room to record your concepts, data,

and inventions.