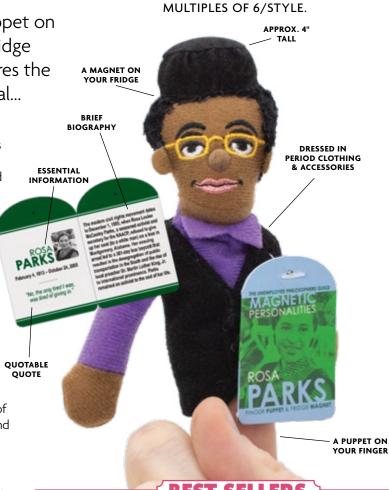

# MAGNETIC PERSONALITIES<sup>23</sup>

Every **Magnetic Personality** is a puppet on your finger and a magnet on your fridge or locker. Each original design captures the personality of a remarkable individual...

#### Do you know this woman?

On December 1, 1955, the "Matriarch of the Civil Rights Movement" was jailed for defiance of unjust laws. Principled and soft-spoken, this long-time activist risked safety, life, and livelihood protesting segregation.

#### Of course you do!

Rosa Parks joined countless patriots before her, such as Claudette Colvin, Aurelia E. S. Browder, Susie McDonald, and Mary Louise Smith – not to mention, a century earlier in NYC, Elizabeth Jennings Graham (with her lawyer and future U.S. President, Chester A. Arthur). Justice requires brave citizens to fight for the Land of the Free.

#### It's all who you know.

All **Magnetic Personalities** include a tag with brief bio, important dates and a thoughtful introduction to one of our original thinkers and cultural icons. Why not surround yourself with Magnetic Personalities? Get to know real characters — and people of real character.