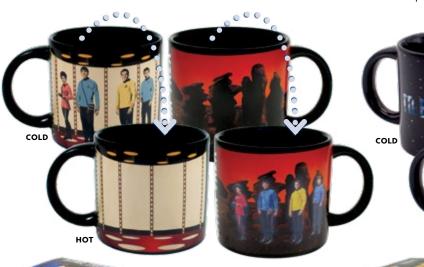

#### **STAR TREK™ TRANSPORTER**

When you add hot water, Kirk, Spock, Uhura, and McCoy leave the Transporter Room and materialize on the other side, exploring the planet surface. Energize! 14 oz./400 mL #4606

#### 

10 oz./300 mL #0236

**Uisappearing** 

Hot water makes the words TO BOLDLY GO disappear and the U.S.S. Enterprise WHOOSH into warp speed! 12 oz./350 mL #5769