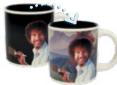

#### **BOB ROSS SELF-PAINTING MUG**

On the cold mug, Bob Ross's image reminds you to find time in your life to create. When you pour a hot beverage, his painting appears to inspire you. 14 oz./400 mL #4961