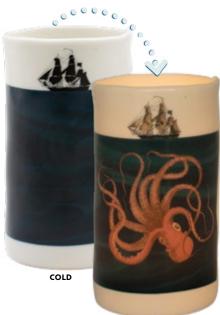

#### **MYSTERIOUS SEA** Our Mysterious Sea T\*Lights

heat-transforming candle holders can change your perspective. Cold, they feature silhouettes of two ships calmly sailing over dark seas. But when you drop in a lit tea light or votive candle, the porcelain warms to slowly reveal two of the ocean's biggest mysteries... #5676