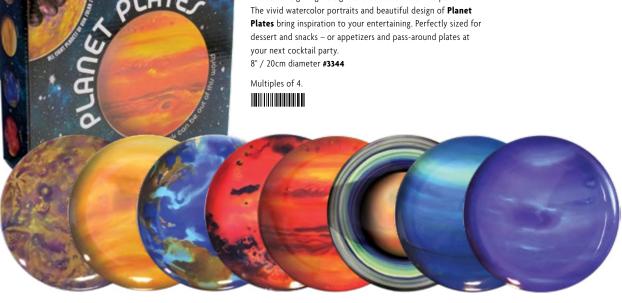

#### **PLANET PLATES**

UPG's Planet Plates are a beautiful vision of our solar system in a set of eight lightweight and versatile melamine plates!