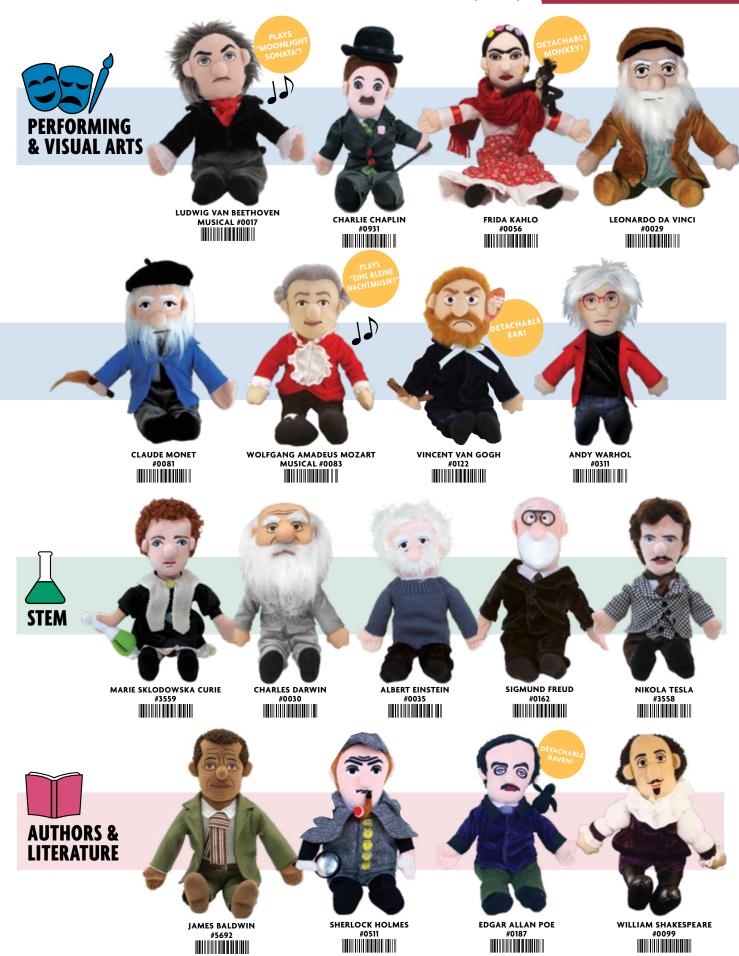

# MAGNETIC PERSONALITIES<sup>23</sup>

Every **Magnetic Personality** is a puppet on your finger and a magnet on your fridge or locker. Each original design captures the personality of a remarkable individual...

#### It's all who you know.

All **Magnetic Personalities** include a tag with brief bio, important dates and a thoughtful introduction to one of our original thinkers and cultural icons. Why not surround yourself with Magnetic Personalities? Get to know real characters — and people of real character.

### Browse Magnetic Personalities finger puppets by category:

Philosophy · STEM · Authors & Literature Performing & Visual Arts · World Religions History & Politics · Star Trek™

SPINNING COUNTERTOP PUPPET DISPLAY