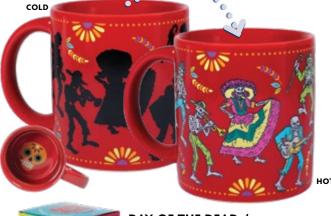

#### DAY OF THE DEAD / DÍA DE LOS MUERTOS

This Day of the Dead / Día de los Muertos heattransforming mug makes every beverage festive! 12 oz./350 mL **#5577** 