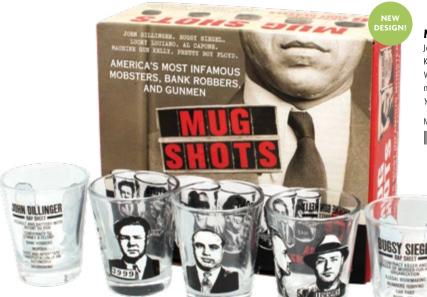

#### **MUG SHOTS**

John Dillinger. Bugsy Siegel. Lucky Luciano. Al Capone. Machine Gun Kelly. Pretty Boy Floyd. Ready to throw one back with America's Most Wanted? Break out a set of Mug Shots – shot glasses featuring six nefarious characters, complete with mug shots and rap sheets. Do YOU have the nerve to set 'em up? #1838

#### **MUG SHOTS**

John Dillinger. Bugsy Siegel. Lucky Luciano. Al Capone. Machine Gun Kelly. Pretty Boy Floyd. Ready to throw one back with America's Most Wanted? Break out a set of Mug Shots - shot glasses featuring six nefarious characters, complete with mug shots and rap sheets. Do YOU have the nerve to set 'em up?