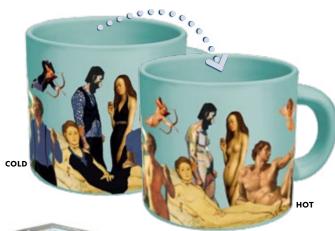

#### **GREAT NUDES**

Add a hot beverage and their clothing vanishes. (They're all famous masterpieces — artistic nudity!) 14 oz./400 mL #2240