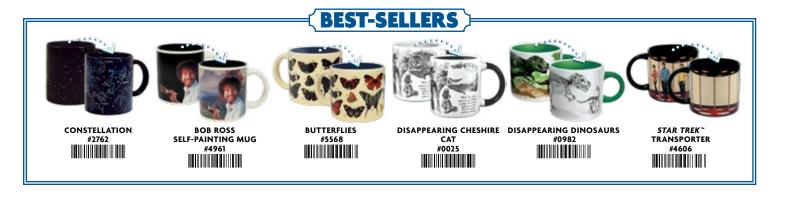

#### CONSTELLATION

Have coffee with the stars. 12 oz./350 mL #2762

#### **BOB ROSS SELF-PAINTING MUG**

On the cold mug, Bob Ross's image reminds you to find time in your life to create. When you pour a hot beverage, his painting appears to inspire you. 14 oz./400 mL #4961

#### **STAR TREK™ TRANSPORTER**

When you add hot water, Kirk, Spock, Uhura, and McCoy leave the Transporter Room and materialize on the other side, exploring the planet surface. Energize! 14 oz./400 mL #4606

#### **BEST-SELLERS**

JANE AUSTEN #3764

BRIEF HISTORY OF ART

GEOLOGIC TIM #5019

THE LITERARY CAT

FRIDA DREAMS #4747

**DRAGONS** 

Our **Dragons** mug features 19 dragons from around the world... because **Dragons!** #5824