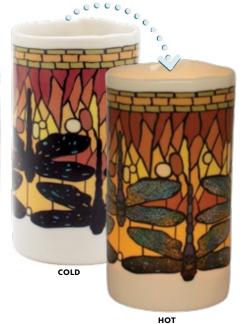

works of art. When the porcelain is cool, the dark design elements take prominence; drop a lit tea light or votive into the candle holder and the heat will gradually draw out dragonflies in the colors of Tiffany glass. #5687