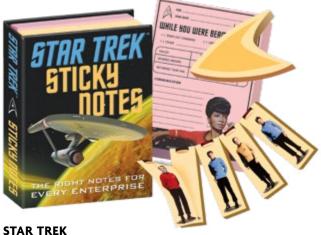

#### THE WONDERFUL WIZARD OF OZ

Featuring L. Frank Baum's unforgettable characters and classic illustrations by W.W. Denslow. #4737

Lt. Uhura is in command of the message pad! The away team appears – disappears – reappears – as they beam up and beam down on the page markers! #4427