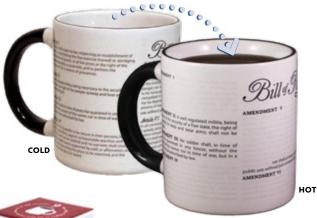

#### LANDMARK SUPREME COURT CASES

Add a hot beverage and the losing sides disappear. 12 oz./350 mL **#1657** 