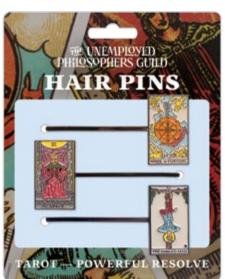

# HAIR PINS

MULTIPLES OF 4/STYLE.

UPG's decorative **Hair Pins** tame your mane – but that's all that's tame about them!

These flat pins are crafted to hold all hair types in place. And they're not just useful – they make an impression!

These blissful pin trios are colorful **enamel accessories** with unexpected designs. Go ahead — show the world what's on your mind!

Approx. 2½" / 6 cm length

9-HOOK DISPLAY #5103 SEE PAGE 89

#### TAROT – POWERFUL RESOLVE

Heralds of change, **Wheel of Fortune**, **Justice**, a **Hanged Man** attend to the inevitable, ordain and bear judgment in suspense. Shatter. Adapt, grow, transform, mending among shards until powerful. **#5803** 