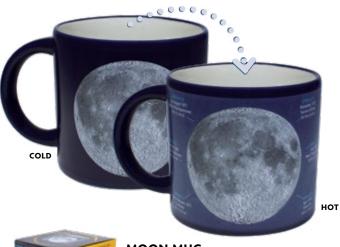

#### **MOON MUG**

Two gorgeous Moon portraits (Near/Far Side). Hot water reveals names of Apollo missions, astronauts, and milestones. 14 oz./400 mL #5392