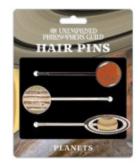

#### **PLANETS**

Whether you gravitate toward astronomy or you like staring into space, **Planets** of the Solar System — **Mars** — **Jupiter** — **Saturn** — are three hair pins universally admired. #5709