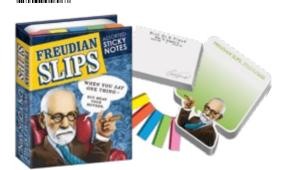

#### FREUDIAN SLIPS

The largest of Freudian Slips feature Sigmund Freud, himself – with plenty of page markers in five colors! – and medium notes (Freud's personal stationery). Write your own prescription! #0114