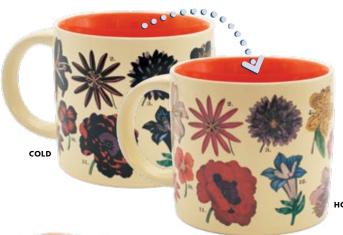

#### **FLOWERS**

Pour in hot water and watch 18 different species of Flowers appear - in dazzling color! This wonder of nature (and heatchanging science) transforms any table! 14 oz./400mL #5771