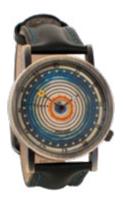

# TEMPUS FUGIT

MULTIPLES OF 2/STYLE.

- ONE YEAR WARRANTY
- WATER RESISTANT
- JAPANESE QUARTZ MOVEMENT
- GENUINE LEATHER BAND
   PACKAGED IN GIFT TIN

PTOLEMAIC SYSTEM #2979

EINSTEINIAN RELATIVITY #0219

SALVADOR DALÍ SURREALITY #0559