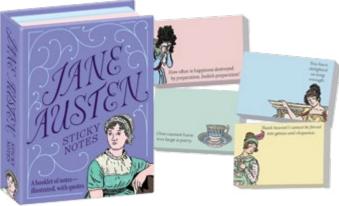

#### JANE AUSTEN

Austen sticky notes are just the thing for we who also "cannot be forced into genius and eloquence." Featuring four (4) unique Austen quotes on elegant squares of colored paper.