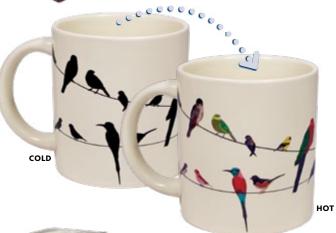

#### **BIRDS ON A WIRE**

This mug features 18 silhouettes of birds on a wire. Add hot water and watch the species appear in full color.

12 oz./350 mL **#4746** 

**JESUS SHAVES** 

Jesus needs hot water to shave! 14 oz./400 mL #0981

#### **BIRDS ON A WIRE**

Black and white silhouettes perch on wires. Drop in a lit candle and be patient until the distinctive field marks and hues of 18 colorful species of **Birds** are revealed. **#5667** 