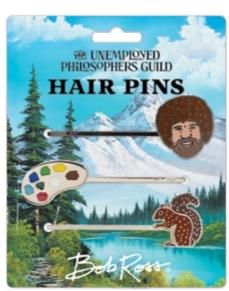

#### **BOB ROSS®**

Find your own style with **Bob Ross**, a miniature **Artist Palette** set up with colors, and his tiny muse – **Peapod** the pocket squirrel. Wear a little happy in your hair! **#5777** 