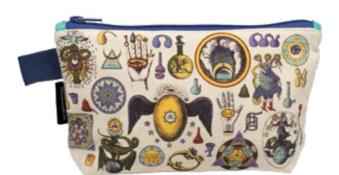

#### **ALCHEMY**

The **Alchemy Bag** is covered with beautiful and mysterious alchemical imagery to remind you it's important to keep experimenting. Holds lead, gold, and all the necessities for your transformation. It's the perfect accessory for the person of substance. **#5323** 