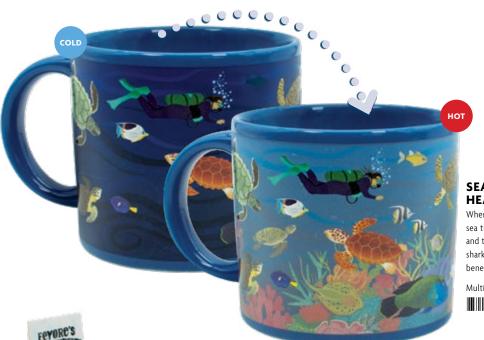

#### **SEA TURTLES AT THE CORAL REEF HEAT-TRANSFORMING MUG**

When the mug is cool, divers paddle in the ocean with five sea turtle species! Add hot chocolate or steaming coffee and take a DEEP DIVE to the hidden coral reef! Surprise a shark and a barracuda in the company of colorful creatures beneath. #5833

#### **SEA TURTLES AT THE CORAL REEF**

Hot beverages reveal the coral reef and colorful creatures beneath. #5833

0000