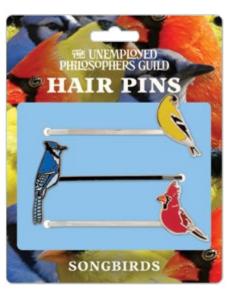

#### **SONGBIRDS**

When you wear **Songbirds** hair pins – a **Northern Cardinal** – an **American Goldfinch** – a **Blue Jay** – you will be inspired to take up birdwatching. **#5711** 