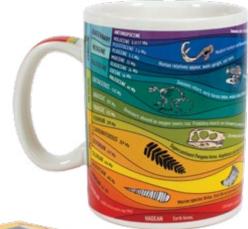

#### **GEOLOGIC TIME**

Our **Geologic Time** mug will remind you of your days as an amateur paleontologist digging in the yard and collecting shells on the beach. 4.56 billion years in the making. 14 oz./400 mL **#5019** 