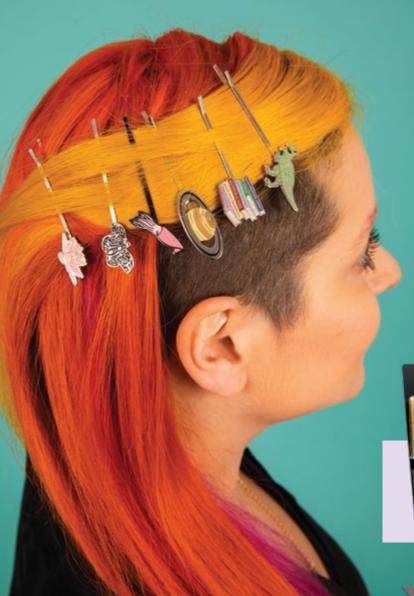

# HAIR PINS

MULTIPLES OF 4/STYLE.

UPG's decorative **Hair Pins** tame your mane – but that's all that's tame about them!

These flat pins are crafted to hold all hair types in place. And they're not just useful – they make an impression!

These blissful pin trios are colorful **enamel accessories** with unexpected designs. Go ahead — show the world what's on your mind!

Approx. 2½" / 6 cm length

9-HOOK DISPLAY #5103 SEE PAGE 89