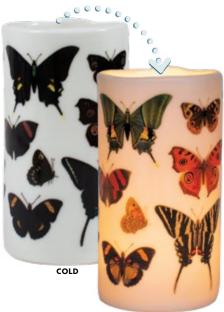

#### **BUTTERFLIES**

The flame of a tea light brings about mysterious processes. Bit by bit, there's a flutter of color, a glimpse of pattern, and 17 classic illustrations of **Butterflies** emerge after their metamorphosis. #5669