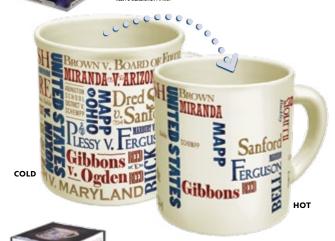

#### LANDMARK SUPREME COURT CASES

Add a hot beverage and the losing sides disappear. 12 oz./350 mL **#1657** 