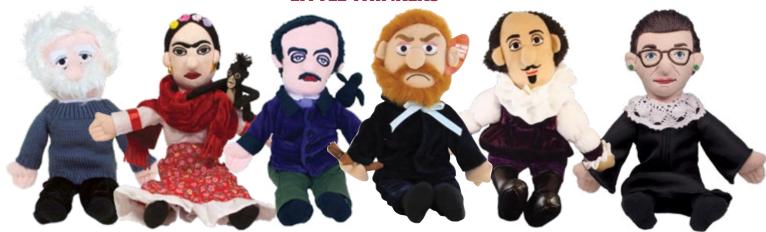

# <sup>28</sup>LITTLE THINKERS

#### SIGMUND FREUD STUFFED PORTRAIT

approx. 14" x 14" x 5" #5413

**\$12.50** / \$16.00 CDN Multiples of 2.