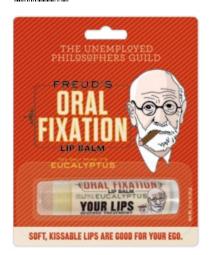

#### **BEST-SELLERS**

FREUD'S ORAL FIXATION #5319

STIFF UPPER LIP BALM 

READ MY LIP BALM **POE'S RAVEN** #5746

FRIDA KAHLO'S ON THE LIPS OF DREAMS

citrus **#5316** 

FREUD'S ORAL FIXATION

eucalyptus mint #5319