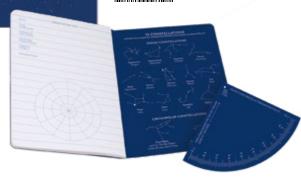

#### **STARGAZING**

A beautiful little notebook with constellation maps, lunar guides, and a tear-out simple astrolabe so you can chart the revolutions of the heavenly spheres and make note of its wonders.

Full Size 5" × 7" #4371 \$3.00 / \$4.50 cdN