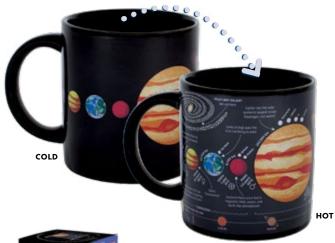

#### **PLANET**

Every time you pour a hot beverage, learn about each planet in the solar system. 12 oz. /350 mL  $\mbox{\it\#5293}$ 