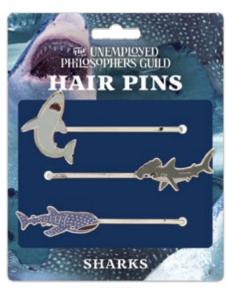

#### SHARKS

Feeling misunderstood? Maybe you're just intense (**Great White Shark**), calm and levelheaded (**Hammerhead Shark**), or a gentle, easy-going beauty (**Whale Shark**). These **Sharks** get you. Respect. **#5776** 