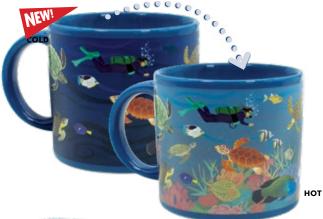

#### **SEA TURTLES AT THE CORAL REEF HEAT-TRANSFORMING MUG**

When the mug is cool, divers paddle in the ocean with five sea turtle species! Add hot chocolate or steaming coffee and take a DEEP DIVE to the hidden coral reef! Surprise a shark and a barracuda in the company of colorful creatures beneath. #5833

#### **SEA TURTLES AT THE CORAL REEF**

Hot beverages reveal the coral reef and colorful creatures beneath. #5833

0000