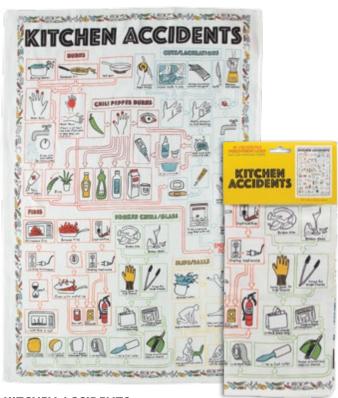

#### KITCHEN ACCIDENTS

Spend time with the **Kitchen Accidents** dish towel – before you need to know your first aid skills are rusty and the fire extinguisher expired. You'll find dozens of tips, best practices, remedies, supplies to have on hand - bread and aloe, eye wash and duct tape...always duct tape... Accidents happen. This handy dish towel shows you how to contend with them. #5842