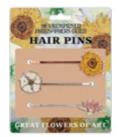

#### **GREAT FLOWERS OF ART**

These Great Flowers of Art hair pins let you wear the works of three great artists - a van Gogh sunflower - a small white flower favored by O'Keeffe - one Monet water lily. So cultivated! #5704