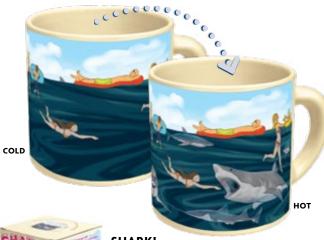

#### **SEA TURTLES AT THE CORAL REEF**

Hot beverages reveal the coral reef and colorful creatures beneath. #5833

0000

#### SHARKS

Feeling misunderstood? Maybe you're just intense (**Great White Shark**), calm and levelheaded (**Hammerhead Shark**), or a gentle, easy-going beauty (**Whale Shark**). These **Sharks** get you. Respect. **#5776** 