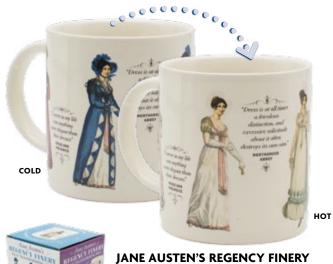

#### **JANE AUSTEN**

Set out the tea-things - Cup and Saucer your favorite editions of Jane Austen, and wear your azure Evening Gown... in your hair -Swept up in a bun, decorated with hair pins. #5705