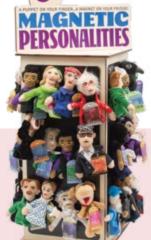

# MAGNETIC PERSONALITIES<sup>23</sup>

Every **Magnetic Personality** is a puppet on your finger and a magnet on your fridge or locker. Each original design captures the personality of a remarkable individual...

#### It's all who you know.

All **Magnetic Personalities** include a tag with brief bio, important dates and a thoughtful introduction to one of our original thinkers and cultural icons. Why not surround yourself with Magnetic Personalities? Get to know real characters — and people of real character.

### Browse Magnetic Personalities finger puppets by category:

Philosophy · STEM · Authors & Literature Performing & Visual Arts · World Religions History & Politics · Star Trek™

SPINNING COUNTERTOP PUPPET DISPLAY