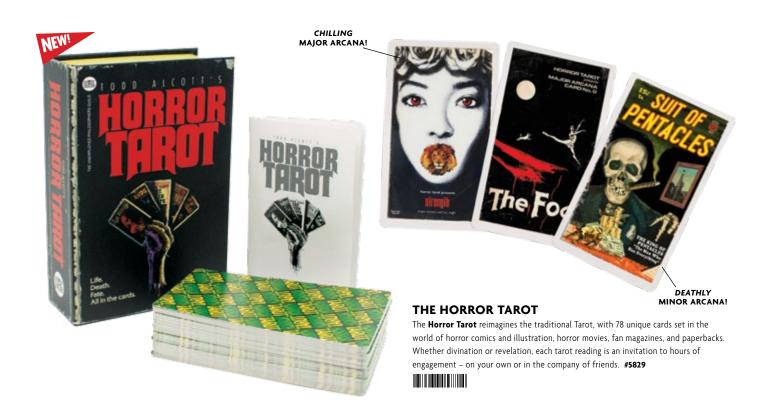

cate with other large, hairy, bipedal creatures who inhabit your world. #5230

#### 



## **HIGH NOTES**



#### FREUDIAN SLIPS

The largest of Freudian Slips feature Sigmund Freud, himself – with plenty of page markers in five colors! – and medium notes (Freud's personal stationery). Write your own prescription! #0114

#### 



#### **BUDDHA**

Filled with an assortment of sticky notes that bring an element of karma to your most mundane tasks. #0611

#### 



#### **DOCUMENT FIRST AID**

A pack of sticky notes in the shapes of ointment and assorted bandages – everything you need to remedy your writing: fix the wording, mend a sentence, and make your documents all better. #3647

#### 



**COUNTERTOP** STICKY NOTE **DISPLAY** 

#3105 SEE PAGE 89 

## TAROT DECKS

MULTIPLES OF 4/STYLE.





## ZIPPER BAGS

MULTIPLES OF 4/STYLE.

Everybody needs a home-away-from-home for their super-important stuff, so reach for UPG's roomy, sturdy **Zipper Bags**:

- Stash a spare leash for the dog park
- Lug your lock for your Pilates locker
- Carry coupons for the car wash
- Rescue your kid's loose crayons
- Is your package of Swedish fish swimming around in your purse? Save them!
- Grab your vitamins and favorite teabags on the way to work







#### PAN AM

Whether you're headed out of town or overseas, this **Pan Am Bag** is just the ticket. Rome! Tokyo! Copenhagen! This handsome pouch features vintage baggage tags to intriguing destinations — and holds everything you'll need on hand for your next great adventure. #5756

UK ONLY

#### **JANE AUSTEN**

The Jane Austen Bag is just the p