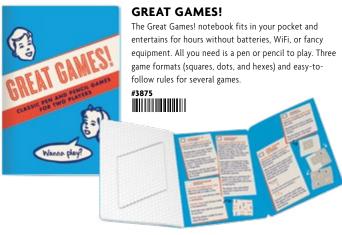

## **EIDOS**

INSTRUCTION BOOK RULES FOR 7 DIFFERENT KINDS OF GAMEPLAY

> > EIDOS DECK 73 UNIQUE CARDS

MULTIPLES OF 4/STYLE.

**Eidos** is a beautiful card-matching game you can pick up and play!

Each deck has 73 cards, each with 9 different images.

While no 2 cards are the same, any 2 cards have only 1 image in common...but can you find it first?

Boxed set contains **Eidos** card deck, instruction book with rules for 7 different kinds of gameplay, and fold-out image gallery mini poster.