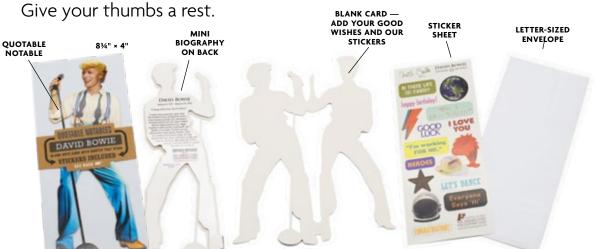

We have an EIDOS on Space.

MULTIPLES OF 6/STYLE.

The Unemployed Philosophers Guild does not believe in dashing off a thumb-typed text when you can send a handsome Quotable Notable card. Each one comes packaged in an acetate sleeve with a brief biography on the back, an envelope, and its own colorful sticker sheet filled with quotes, images, and greetings so you can customize your card.

1. OPEN YOUR QUOTABLE NOTABLE

2. ADORN YOUR MESSAGE

3. TUCK INSIDE THE **ENVELOPE** 

4. SEND OFF RIGHT AWAY!