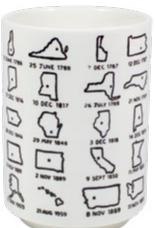

#### IT'S HARD TO GET A HANDLE ON THE UNITED STATES

This porcelain cup is made in the style of a yunomi – traditional Japanese tea cup without a handle – and debossed with original drawings of all 50 states...in the order they joined the United States!

9 oz./260mL **#5383** 