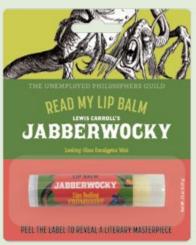

### READ MY LIP BALM

Under each clever label of UPG's Read My Lip Balm is a literary wonder under wraps. Unroll the wrapper to read a little poetry, a little whimsey, a little drama – and savor the work of a favorite writer whenever you reapply.

#### **JABBERWOCKY**

Looking-Glass Eucalyptus Mint flavor **UNDER THE WRAPPER**: Lewis Carroll's Jabberwocky (entire poem) #5744