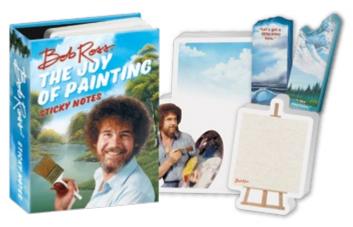

#### **BOB ROSS THE JOY OF PAINTING**

The Bob Ross sticky note booklet has images of Bob Ross, a blank canvas, and his work as page markers. #5004