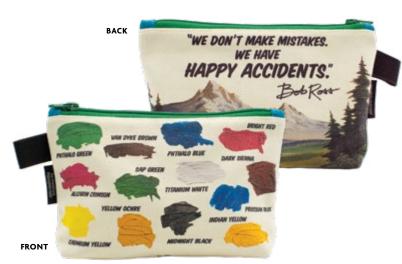

#### **BOB ROSS**

If you're a fan of Bob Ross and you love *The Joy of Painting* – this is your bag. On one side: the 13 colors he used most (so you can load your palette the way he did!) On the other side: an encouraging quote and art from a characteristic painting (to keep you inspired!) The colorful tag features facts about Bob Ross, his favorite "wet on wet" technique, and his place in art history. This beautiful pouch is fully-lined and has an inner card pocket. It's just the place to stow your brushes! **#5737** 