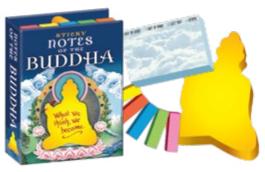

#### **BUDDHA**

Filled with an assortment of sticky notes that bring an element of karma to your most mundane tasks. #0611