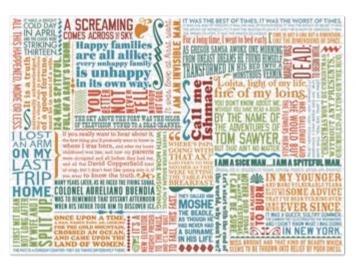

#### **GREAT FIRST LINES OF LITERATURE**

Great writers show how it's done: with drama, humor, and wisdom. UPG's Great First Lines of Literature Jigsaw Puzzle is as packed as the best kind of bookshelf with intriguing first lines from dozens of writers. Classic works - adventure, science fiction, romance, mystery these wonderful quotes will draw you in for hours of engagement.

19¾" × 27½" (50cm × 70cm) #5627