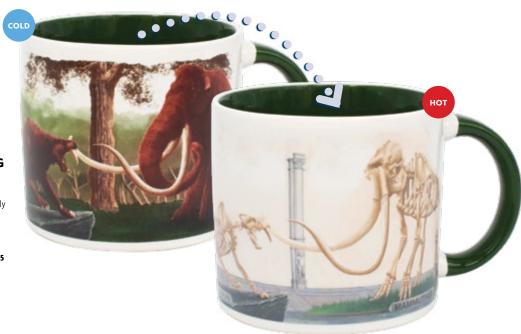

#### **ICE AGE MEGAFAUNA HEAT-TRANSFORMING MUG**

When the mug is cold, find yourself in the Pleistocene epoch with three species of Ice Age Megafauna - saber-toothed cats, a woolly mammoth, and a giant ground sloth. Pour a hot beverage and watch the years melt away, revealing the museum skeletons of prehistoric creatures that once inhabited our world. #5825

Hot water transforms Pleistocene epoch giants into museum exhibits. #5825