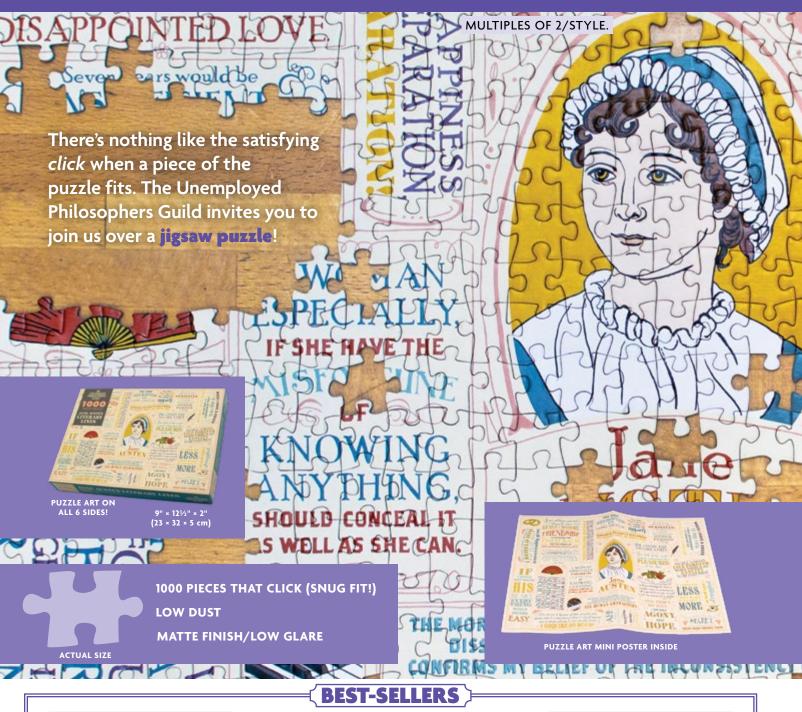

# JIGSAW PUZZLES

GREAT FIRST LINES OF LITERATURE #5627

A BRIEF HISTORY OF ART #5630

GREAT FLOWERS #5753

#### JANE AUSTEN LITERARY LINES

Janeites, unite! Here is a handsome Jigsaw Puzzle featuring Jane Austen's works! Each quote is rendered by hand, charmingly filigreed, and ornamented to pleasing effect. You'll lose yourself for hours in this captivating puzzle – a new way to surround yourself with Jane Austen's words – her wit, her empathy, and her still-brilliant observations about a party. It's

19¾" × 27½" (50cm × 70cm) #5628