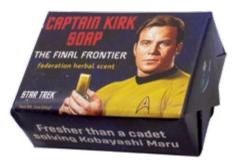

#### **ALICE'S TINY LITTLE HAND SOAP**

floral, cocoa butter

#4440

JEAN-LUC PICARD'S MAKE IT SOAP

Earl Grey, spice #5420

SPOCK SOAP

peppermint aloe, exfoliating #5673

**CAPTAIN KIRK SOAP** 

herbal scent #5814

**URANUS SOAP** 

unscented #4522

**METEOR SHOWER SOAP** 

honey and oatmeal, exfoliating #5226

**EINSTEIN'S BATH-TIME** CONTINUUM

almond, cocoa butter #4410

ALOE-SAURUS JURASSIC SOAP