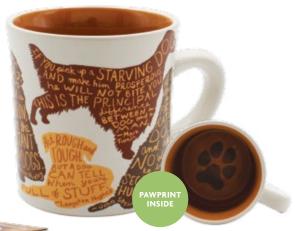

#### THE LITERARY DOG

The Literary Dog mug features seven breeds of dog with seven dog-loving quotes from famous authors. 12 oz./350 mL **#5770** 