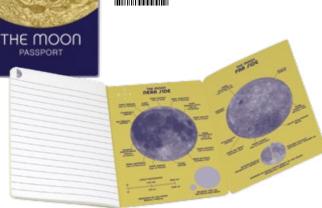

## THE MOON PASSPORT

The Moon Passport notebook has plenty of pages to keep track of your missions on Earth. Bonus fold-out extras, including moon phases, glossary, maps, and charts!

#5357