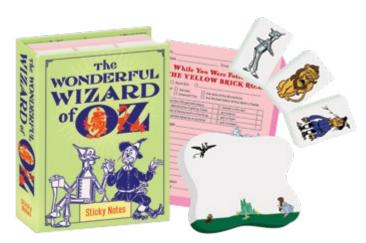

#### THE WONDERFUL WIZARD OF OZ

Featuring L. Frank Baum's unforgettable characters and classic illustrations by W.W. Denslow. #4737

Lt. Uhura is in command of the message pad! The away team appears – disappears – reappears – as they beam up and beam down on the page markers! #4427