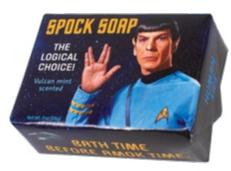

#### **ALICE'S TINY LITTLE HAND SOAP**

floral, cocoa butter

#4440

JEAN-LUC PICARD'S MAKE IT SOAP

Earl Grey, spice #5420

SPOCK SOAP

peppermint aloe, exfoliating #5673

**CAPTAIN KIRK SOAP** 