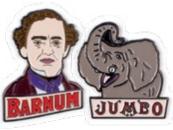

#### P.T. BARNUM AND JUMBO

Legendary showman P.T. Barnum made an African elephant the star of the Barnum & Bailey Circus – and that's how **Jumbo** became the most famous elephant in the world. #5370

**H.P. LOVECRAFT** H.P. Lovecraft and Cthulhu. Pals. #5218 