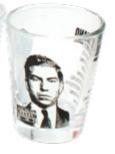

#### **MUG SHOTS**

John Dillinger. Bugsy Siegel. Lucky Luciano. Al Capone. Machine Gun Kelly. Pretty Boy Floyd. Ready to throw one back with America's Most Wanted? Break out a set of Mug Shots – shot glasses featuring six nefarious characters, complete with mug shots and rap sheets. Do YOU have the nerve to set 'em up? #1838

#### **MUG SHOTS**

John Dillinger. Bugsy Siegel. Lucky Luciano. Al Capone. Machine Gun Kelly. Pretty Boy Floyd. Ready to throw one back with America's Most Wanted? Break out a set of Mug Shots - shot glasses featuring six nefarious characters, complete with mug shots and rap sheets. Do YOU have the nerve to set 'em up?