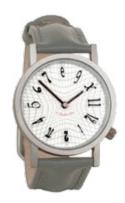

# TEMPUS FUGIT

MULTIPLES OF 2/STYLE.

- ONE YEAR WARRANTY
- WATER RESISTANT
- JAPANESE QUARTZ MOVEMENT
- GENUINE LEATHER BAND
   PACKAGED IN GIFT TIN

PTOLEMAIC SYSTEM #2979

EINSTEINIAN RELATIVITY #0219

SALVADOR DALÍ SURREALITY #0559

STAR TREK
U.S.S. ENTERPRISE
#4428