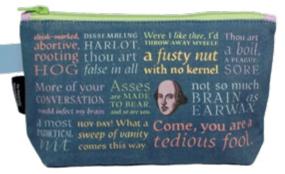

#### **SHAKESPEAREAN INSULTS**

Be not one who may be called a leathern jerkin, crystal-button, not-pated, agate-ring... (shudder). Once thing's for certain: the Bard had a way with words. If you find yourself in a battle of wits, arm yourself! Procure a **Shakespearean Insults Bag** to hold your yellow stockings and hold your garters or hold your tongue. **#5380** 