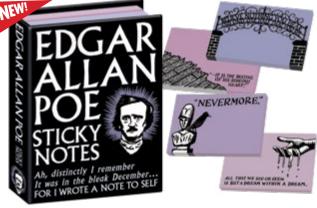

#### EDGAR ALLAN POE STICKY NOTE BOOKLET

Forgot an important errand?
"Nevermore." Looking for a quick
bookmark or a final resting place
for your poetry or your pants size?
The Edgar Allan Poe Sticky Notes
Booklet has four styles of notes with
Poe quotes. #5827

#### **EDGAR ALLAN POE**

Forgot an important errand? "Nevermore." Looking for a quick bookmark or a final resting place for your poetry or your pants size? The Edgar Allan Poe Sticky Notes Booklet has four styles of notes with Poe quotes. #5827