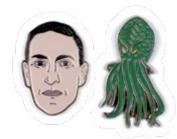

#### P.T. BARNUM AND JUMBO

Legendary showman P.T. Barnum made an African elephant the star of the Barnum & Bailey Circus – and that's how **Jumbo** became the most famous elephant in the world. #5370

**H.P. LOVECRAFT** H.P. Lovecraft and Cthulhu. Pals. #5218 