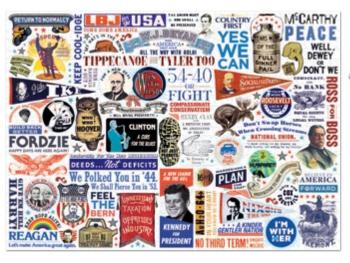

#### PRESIDENTIAL CAMPAIGN SLOGANS

The United States is a proud nation of individuals who want to RETURN TO NORMALCY and to vote FOR A NEW DEAL. Whether you proclaim I LIKE IKE or you like LBJ FOR THE USA, you'll enjoy this colorful Presidential Campaign Slogans Jigsaw Puzzle. A collection of mottos and rallying cries, buttons and banners and badges – it's for everyone who believes THIS IS OUR YEAR... isn't that all of us? 19¾" × 27½" (50cm × 70cm) #5684