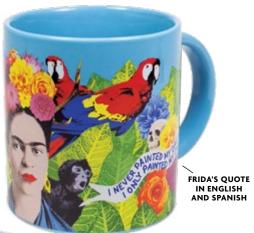

**DINOSAURIA** — THE TERRIBLE **LIZARDS MUG** 

For all true dino fans who know the meaning of *T-rex*'s name. 12 oz. / 350 mL **#5633** 

**FRIDA DREAMS** 

The perfect mug for Frida Kahlo's many admirers — the realists and the dreamers alike. 12 oz./350 mL #4747