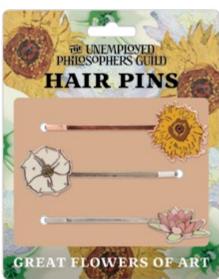

#### **GREAT FLOWERS OF ART**

These Great Flowers of Art hair pins let you wear the works of three great artists - a van Gogh sunflower - a small white flower favored by O'Keeffe - one Monet water lily. So cultivated! #5704