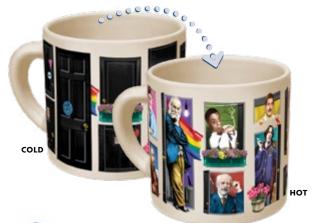

#### **GREAT GAYS OUT OF THE CLOSET**

Add hot liquid and 14 great gays from history proudly throw open the closet doors! 14 oz./400 mL #1655