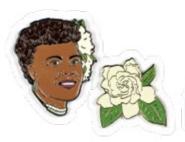

#### **BILLIE HOLIDAY**

Billie Holiday wore her heart on her sleeve and her ever-present white gardenia in her hair. **#5305** 