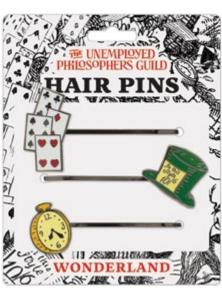

#### WONDERLAND

Fall down the rabbit hole every day! Wear a pack of cards, Hatter's hat, and the White Rabbit's watch with these lovely Alice's Adventures in Wonderland Hair Pins. #5774