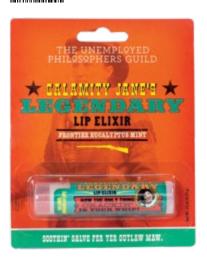

**CALAMITY JANE'S** LEGENDARY LIP ELIXIR

eucalyptus mint #5543

**ROSIE THE RIVETER'S** HARD-WORKING LIP BALM

peppermint #5367

WM. SHAKESPEARE'S MIDSUMMER NIGHT'S BALM

cherry **#5317** 

**ALBERT EINSTEIN'S FAMOUS FORMULA FOR THE LIPS** 