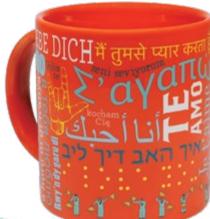

#### I LOVE YOU MUG

This beautiful mug says "I Love You" forty ways. Remind your paramour of your steamy devotion over coffee at work, over cocoa on cozy evenings ...and over breakfast. 12 oz./350 mL **#5297** 