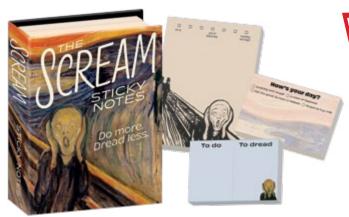

#### **SCREAM NOTES**

Pssst. Want to get someone's attention? Scream. These sticky notes – large and small – help you say the loud part out quiet. #5754