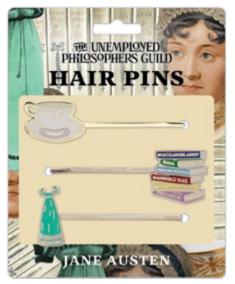

#### **JANE AUSTEN**

Set out the tea-things - Cup and Saucer your favorite editions of Jane Austen, and wear your azure Evening Gown... in your hair -Swept up in a bun, decorated with hair pins. #5705