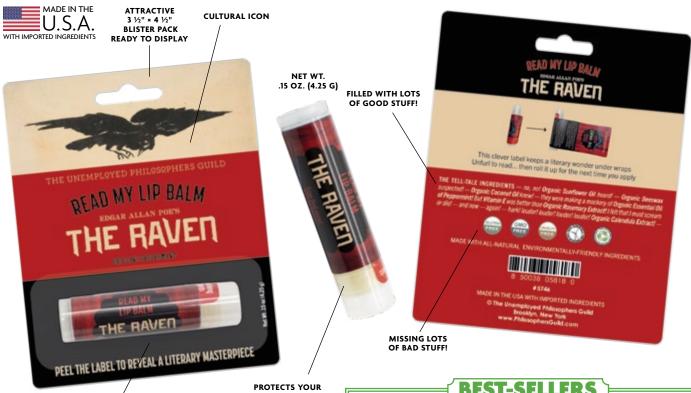

### READ MY LIP BALM

Under each clever label of UPG's Read My Lip Balm is a literary wonder under wraps. Unroll the wrapper to read a little poetry, a little whimsey, a little drama – and savor the work of a favorite writer whenever you reapply.

#### **POE'S RAVEN**

Chilling Peppermint flavor UNDER THE WRAPPER: Edgar Allan Poe's The Raven (poem excerpt) #5746