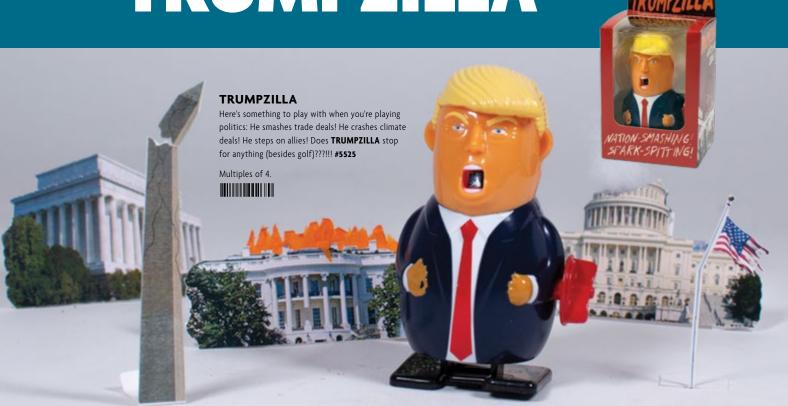

clever label of UPG's Read My Lip Balm is a literary wonder under wraps. Unroll the wrapper to read a little poetry, a little whimsey, a little drama – and savor the work of a favorite writer whenever you reapply.



PEEL & BACK OF CARD HIGHLIGHTS THE REVEAL





#### **ROMEO & JULIET**

**Pear** of star-cross'd lovers flavor **UNDER THE WRAPPER**: Shakespeare's Romeo and Juliet (balcony scene excerpt) #5743





#### **JABBERWOCKY**

Looking-Glass Eucalyptus Mint flavor **UNDER THE WRAPPER**: Lewis Carroll's Jabberwocky (entire poem) #5744





#### **POE'S RAVEN**

Chilling Peppermint flavor UNDER THE WRAPPER: Edgar Allan Poe's The Raven (poem excerpt) #5746



## 84 FREUDIAN SLIPPERS





**MEDIUM** (Women's 10–11.5, Men's 8.5–11) **#0111** 

LARGE (Women's 12+, Men's 11.5-14) #0110





Available in US sizes:

SMALL (Women's 6-9.5, Men's 6-8) #0112

### T-SHIRTS

MULTIPLES OF 2/SIZE.



#### **HERE'S LOOKING** AT EUCLID

This tribute to the Father of Geometry in basic black will let everyone know that you may be simple, but you are also elegant.

EUCLID1 - S 

EUCLID2 - M 

EUCLID3 - L 

EUCLID4 - XL 

EUCLID5 - XXL 



#### DALÍ LLAMA

This proud llama in the handsome Salvador Dalí moustache tells people everything they should know. Everything.

LLAMA1 - S 

LLAMA2 - M

LLAMA3 - L 

LLAMA4 - XL 

LLAMA5 - XXL



#### **PINK FREUD**

This is the t-shirt that says it all... then forgets what it was saying and gazes off into space until nobody can quite tell if it's exceptionally deep or just hungry.

PINKF1 - S

PINKF2 - M

PINKF4 - XL 

PINKF5 - XXL 



#### **SHAKESPEA