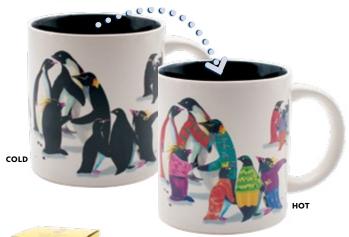

#### **PENGUIN PARTY**

When the mug is COLD, the penguins sport black-and-white formalwear for after six. When the mug is HOT, the penguins wear their most festive attire... the party's just getting started. 12 oz. / 350 mL #5722