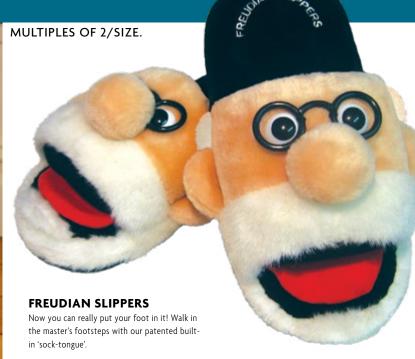

## 84 FREUDIAN SLIPPERS

**MEDIUM** (Women's 10–11.5, Men's 8.5–11) **#0111** 

LARGE (Women's 12+, Men's 11.5-14) #0110

Available in US sizes:

SMALL (Women's 6-9.5, Men's 6-8) #0112