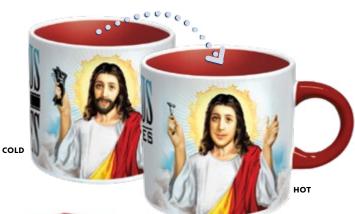

#### **BIRDS ON A WIRE**

This mug features 18 silhouettes of birds on a wire. Add hot water and watch the species appear in full color.

12 oz./350 mL **#4746** 

**JESUS SHAVES** 

Jesus needs hot water to shave! 14 oz./400 mL #0981