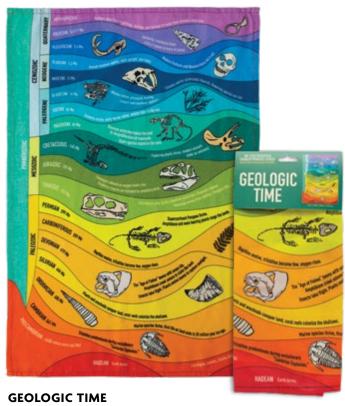

#### 

Not just a beautiful kitchen accessory – this **Geologic Time** dish towel features key events and fossils for 26 eons, epochs, and eras. That's right: for the last 4.55 billion years, everything was leading up to drying the dishes. Kind of puts things in perspective. #5841