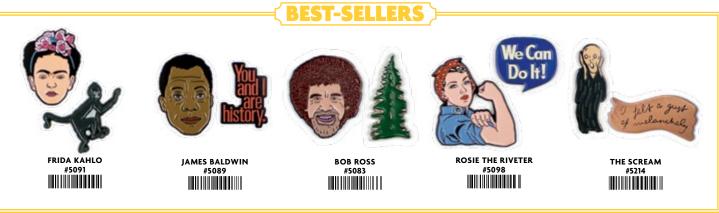

#### **JAMES BALDWIN**

"You and I are history. We carry our history. We act our history." — James Baldwin #5089

#### **BOB ROSS**

"You paint your world the way you see it..." and Bob Ross paints a Happy Little Tree the way he sees it. #5083

#### **ROSIE THE RIVETER**

Big job? Tough job? Impossible job? Rosie says, "We Can Do It!" #5098

#### THE SCREAM

"I felt a gust of melancholy" Edvard Munch said in his diary 22 January 1892 but The Scream says it all. #5214

#### **FRIDA KAHLO**

Three distinctive hair pins pay tribute to the artist and her work! A Butterfly-a Parrot-and Frida-add life and glamor to your everyday style. #5708