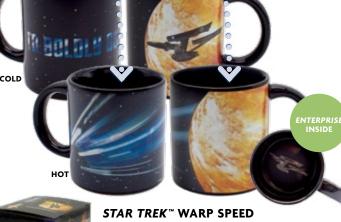

#### 

10 oz./300 mL #0236

**Uisappearing** 

Hot water makes the words TO BOLDLY GO disappear and the U.S.S. Enterprise WHOOSH into warp speed! 12 oz./350 mL #5769