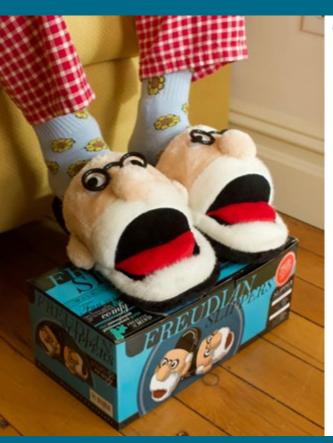

## 84 FREUDIAN SLIPPERS

**MEDIUM** (Women's 10–11.5, Men's 8.5–11) **#0111** 

LARGE (Women's 12+, Men's 11.5-14) #0110

Available in US sizes:

SMALL (Women's 6-9.5, Men's 6-8) #0112