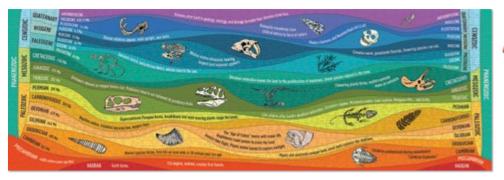

#### **GEOLOGICAL TIME**

Ah, nostalgia. Remember when trilobites were soooooo popular? Pangaea... now, there was a supercontinent. If you're too young to recall the Devonian era, UPG's beautiful Geological Time Jigsaw Puzzle has a timeline with layers of fossils and facts to help you put it all together. 11¾" × 35¾" (30cm × 90cm) #5629