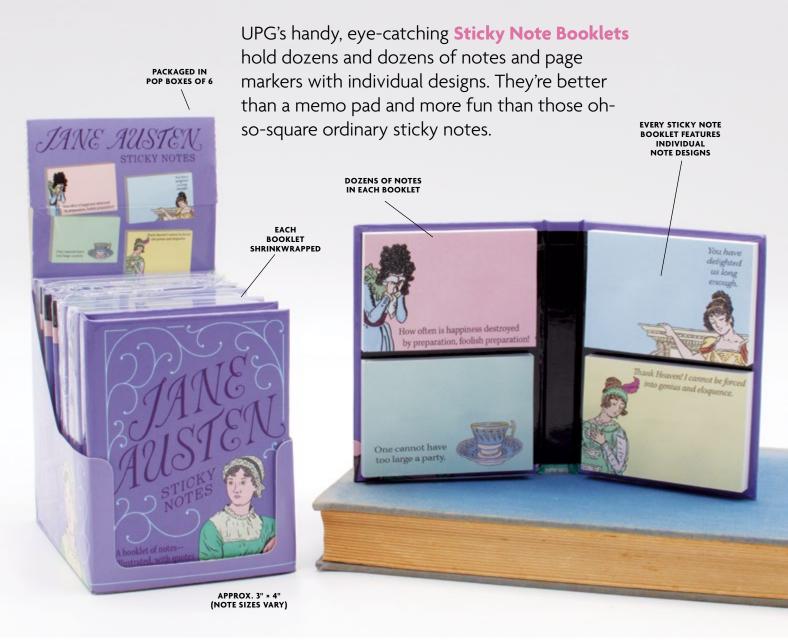

# STICKY NOTE BOOKLETS<sup>63</sup>

MULTIPLES OF 6/STYLE.

#### JANE AUSTEN

Austen sticky notes are just the thing for we who also "cannot be forced into genius and eloquence." Featuring four (4) unique Austen quotes on elegant squares of colored paper.