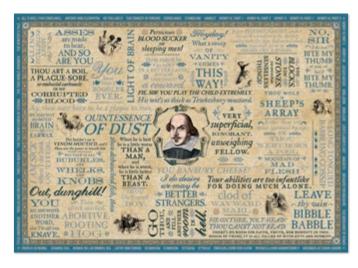

#### **SHAKESPEAREAN INSULTS**

UPG's formidable Shakespearean Insults Jigsaw Puzzle is more Shakespearean and more insulting than any other - with invective from every single play in which the Bard is known to have had a hand!

19¾" × 27½" (50cm × 70cm) #5664