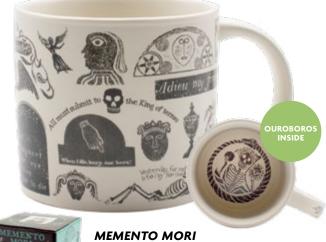

#### **ICE AGE MEGAFAUNA HEAT-TRANSFORMING MUG**

When the mug is cold, find yourself in the Pleistocene epoch with three species of Ice Age Megafauna - saber-toothed cats, a woolly mammoth, and a giant ground sloth. Pour a hot beverage and watch the years melt away, revealing the museum skeletons of prehistoric creatures that once inhabited our world. #5825

Hot water transforms Pleistocene epoch giants into museum exhibits. #5825