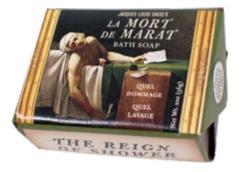

#### JACQUES-LOUIS DAVID'S LA MORT DE **MARAT BATH SOAP**

honey and oatmeal [exfoliating] #5522