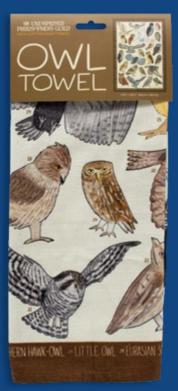

#### **OWL TOWEL**

Behold – it's the **Owl Towel** and it's a hoot! Fix your gaze upon 24 species of owl... Who will blink first? (You will - no contest. It will be you.) #5837