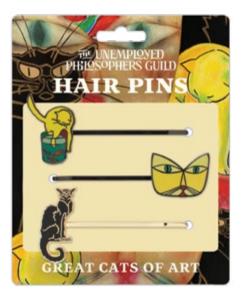

#### **GREAT CATS OF ART**

Matisse's Le chat aux poissons rouges, so bright, so calm ...was that a paw? Klee's Cat gazes intently, intensely. Steinlen's Chat Noir rules the roost. Playful. Beautiful. Great Cats of Art. #5779