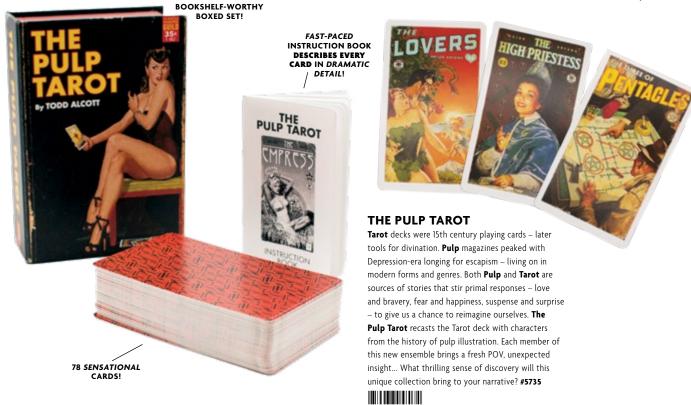

## TAROT DECKS

MULTIPLES OF 4/STYLE.

#### **WATCHES**

PTOLEMAIC SYSTEM #2979

STAR TREK™ U.S.S. ENTERPRISE #4428

THE PULP TAROT #5735

EIDOS – GREAT ART #5631