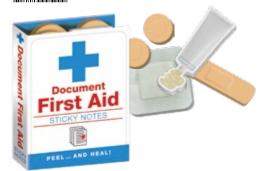

#### **DOCUMENT FIRST AID**

A pack of sticky notes in the shapes of ointment and assorted bandages – everything you need to remedy your writing: fix the wording, mend a sentence, and make your documents all better. #3647