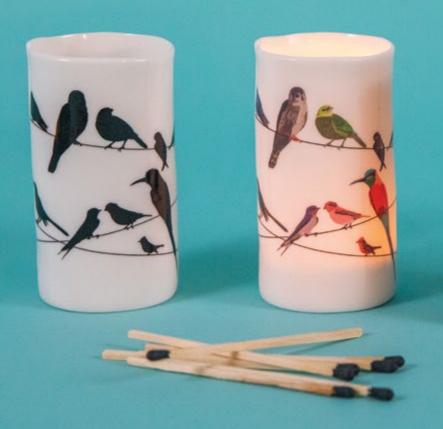

#### **BIRDS ON A WIRE**

Black and white silhouettes perch on wires. Drop in a lit candle and be patient until the distinctive field marks and hues of 18 colorful species of **Birds** are revealed. **#5667** 