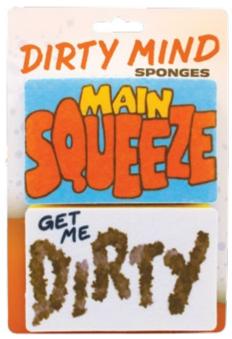

#### **DIRTY MIND SPONGES -**

WHAT WOULD
JESUS WEAR? #0323

BOB ROSS® JOY OF PAINTING #5624

STAR TREK #5750

MAKE ME WET / SQUEEZE ME HARD #5806

MAIN SQUEEZE / GET ME DIRTY #5809