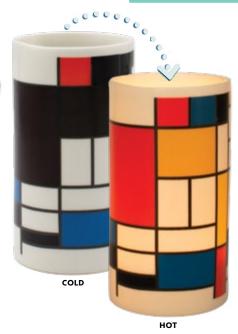

#### **MONDRIAN**

Whether you live in an atelier or something closer to a cave, an intriguing Mondrian T\*Light adds abstraction to that all-important space surrounding it. (Home.) #5800

нот

UPG's eye-catching Dragonfly T\*Lights are (two) heat-transforming