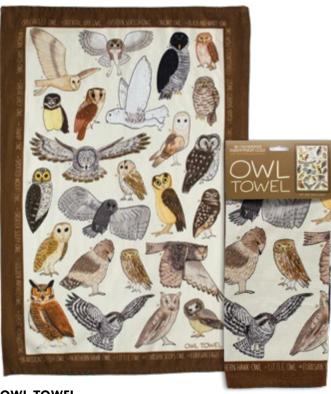

#### **OWL TOWEL**

Behold – it's the **Owl Towel** and it's a hoot! Fix your gaze upon 24 species of owl... Who will blink first? (You will - no contest. It will be you.) #5837