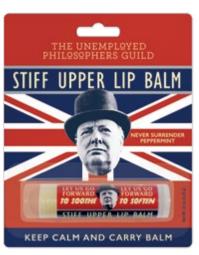

#### **BEST-SELLERS**

FREUD'S ORAL FIXATION #5319

STIFF UPPER LIP BALM 

READ MY LIP BALM **POE'S RAVEN** #5746

FRIDA KAHLO'S ON THE LIPS OF DREAMS

citrus **#5316** 

FREUD'S ORAL FIXATION

eucalyptus mint #5319

#### STIFF UPPER LIP BALM

peppermint #5366