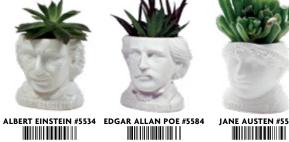

#### **EDGAR ALLAN POE**

"An immortal instinct, deep within the spirit of man, is thus, plainly, a sense of the Beautiful."

This Fertile Minds planter pot in the image of **Edgar Allan Poe** will bring mystery and beauty to your home. It's genius. #5584

#### **JANE AUSTEN**

This charming Jane Austen planter pot makes a cozy addition to your nightstand or a sunny windowsill. What would make the winter melt faster than growing Sweet William from seed and then transplanting to your window box? #5539