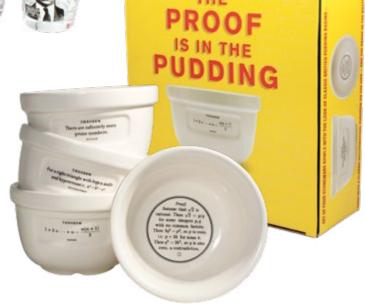

#### THE PROOF IS IN THE PUDDING BOWLS

Here's the logical gift for the math lover in your life! A set of four ceramic pudding bowls with the proofs to classic theorems of Euclid, Hippasus, Pythagoras, and Gauss.

4" diameter,  $2\frac{1}{2}$ " tall, holds 8 oz. Yet so deep! #4054

Multiples of 4.