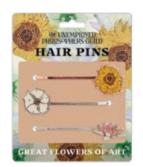

# HAIR PINS

MULTIPLES OF 4/STYLE.

UPG's decorative **Hair Pins** tame your mane – but that's all that's tame about them!

These flat pins are crafted to hold all hair types in place. And they're not just useful – they make an impression!

#### **GREAT FLOWERS OF ART**

These Great Flowers of Art hair pins let you wear the works of three great artists - a van Gogh sunflower - a small white flower favored by O'Keeffe - one Monet water lily. So cultivated! #5704