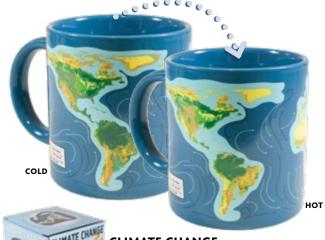

#### **CLIMATE CHANGE**

Add hot water and watch sea levels rise. Hey, you guys... where'd Florida go? 12 oz./350 mL **#3869** 

**DISAPPEARING DINOSAURS** Dinosaurs transform into fossils! 14 oz./400 mL #0982