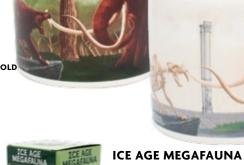

#### **ICE AGE MEGAFAUNA HEAT-TRANSFORMING MUG**

When the mug is cold, find yourself in the Pleistocene epoch with three species of Ice Age Megafauna - saber-toothed cats, a woolly mammoth, and a giant ground sloth. Pour a hot beverage and watch the years melt away, revealing the museum skeletons of prehistoric creatures that once inhabited our world. #5825

Hot water transforms Pleistocene epoch giants into museum exhibits. #5825