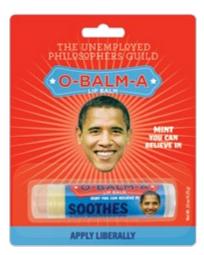

24-HOOK SPINNING DISPLAY

> #5354 SEE PAGE 89

O-BALM-A peppermint #5338 

JANE AUSTEN'S FINEST BALM peppermint #5318

9-HOOK DISPLAY

#5103 SEE PAGE 89 

ALICE IN WONDERLAND **CURIOUSER AND CURIOUSER** 

citrus **#5402** 