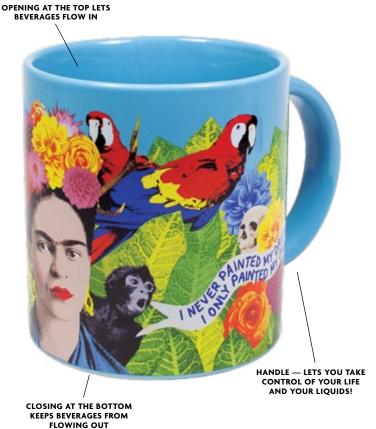

**DINOSAURIA** — THE TERRIBLE **LIZARDS MUG** 

For all true dino fans who know the meaning of *T-rex*'s name. 12 oz. / 350 mL **#5633** 

**FRIDA DREAMS** 

The perfect mug for Frida Kahlo's many admirers — the realists and the dreamers alike. 12 oz./350 mL #4747