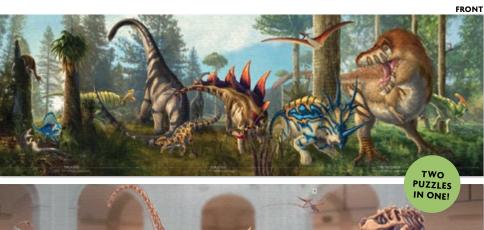

#### **AGE OF THE DINOSAURS**

Put together one side to see these terrible lizards come to life in their Mesozoic Era habitat – then take it apart and reassemble the dinosaur skeleton exhibit in your local museum. UPG's Age of the Dinosaurs double-sided Jigsaw Puzzle is two puzzles in one for long-lasting fun! 11¾" × 35%" (30cm × 90cm) **#5686** 