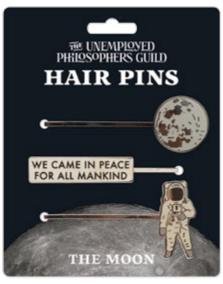

#### THE MOON

HERE MEN FROM THE PLANET EARTH
FIRST SET FOOT UPON THE MOON JULY 1969 A.D.
"WE CAME IN PEACE FOR ALL MANKIND"
(as it says on the plaque they left on the Moon!)
#5775