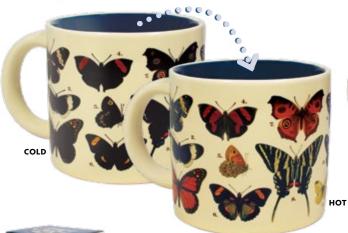

#### **BUTTERFLIES**

Pour hot water to witness 18 real butterfly species reveal their true colors. 14 oz./400mL **#5568** 