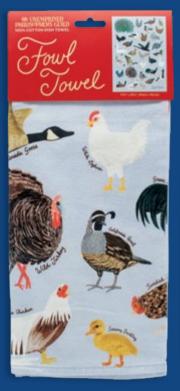

#### **FOWL TOWEL**

The Fowl Towel gets it right: 31 species of ducks, chickens, geese - and relatives, both fancy and plain. The Fowl Towel is for people who talk turkey, those who have all their ducks in a row (more or less), and all us chickens. #5836