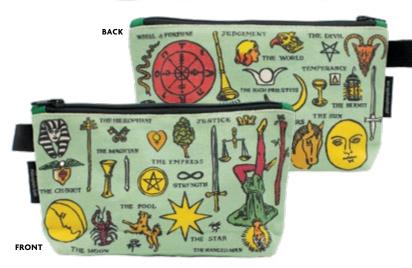

#### **TAROT**

UPG's wondrous **Tarot Bag** is bedecked (!) with images from the classic *Rider Waite* tarot deck. Whether you need a fascinating pouch to carry your own cards or a zipper bag to hold your fortune, you'll agree – it's divine. **#5696** 