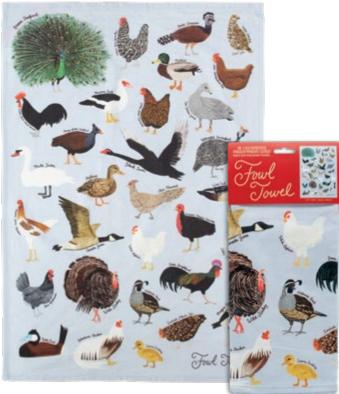

#### **FOWL TOWEL**

The Fowl Towel gets it right: 31 species of ducks, chickens, geese - and relatives, both fancy and plain. The Fowl Towel is for people who talk turkey, those who have all their ducks in a row (more or less), and all us chickens. #5836