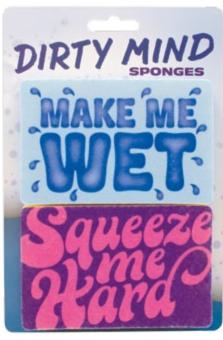

## DIRTY MIND SPONGES

#### How you do the dishes is nobody's business.

**Dirty Mind** sponge sets are made with a soft side and a rough side – aren't we all? – and they always come in twos (sweet!) so you can have one in the kitchen *and* grab one for the bath.

Every squishy, scrubby **Dirty Mind** sponge inspires you to keep things steamy. Be sure to have a few on hand for quick clean-ups, wiping delicate stemware, or buffing intricate fixtures.

Multiples of 6/style.

MAKE ME WET / SQUEEZE ME HARD
#5806

RINSE CHARMING / YOU'RE A DISH

TAKE ME IN THE KITCHEN /
HAVE ME IN THE BATH
#5808