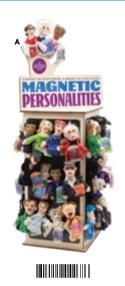

# MAGNETIC PERSONALITIES<sup>23</sup>

Every **Magnetic Personality** is a puppet on your finger and a magnet on your fridge or locker. Each original design captures the personality of a remarkable individual...

#### It's all who you know.

All **Magnetic Personalities** include a tag with brief bio, important dates and a thoughtful introduction to one of our original thinkers and cultural icons. Why not surround yourself with Magnetic Personalities? Get to know real characters — and people of real character.

### Browse Magnetic Personalities finger puppets by category:

Philosophy · STEM · Authors & Literature Performing & Visual Arts · World Religions History & Politics · Star Trek™

SPINNING COUNTERTOP PUPPET DISPLAY