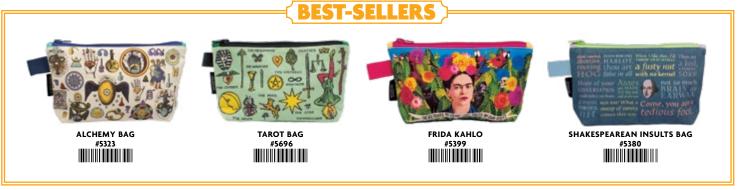

#### **ALCHEMY**

The **Alchemy Bag** is covered with beautiful and mysterious alchemical imagery to remind you it's important to keep experimenting. Holds lead, gold, and all the necessities for your transformation. It's the perfect accessory for the person of substance. **#5323** 

#### **TAROT**

UPG's wondrous **Tarot Bag** is bedecked (!) with images from the classic *Rider Waite* tarot deck. Whether you need a fascinating pouch to carry your own cards or a zipper bag to hold your fortune, you'll agree – it's divine. **#5696** 

#### **FRIDA KAHLO**

Every creative act is a self-portrait of a sort, so carry all your supplies and inspirations in this **Frida Bag** and let the master artist remind you to paint your own reality. **#5399** 

#### **SHAKESPEAREAN INSULTS**

Be not one who may be called a leathern jerkin, crystal-button, not-pated, agate-ring... (shudder). Once thing's for certain: the Bard had a way with words. If you find yourself in a battle of wits, arm yourself! Procure a **Shakespearean Insults Bag** to hold your yellow stockings and hold your garters or hold your tongue. **#5380** 