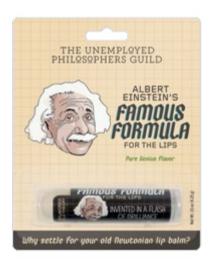

**CALAMITY JANE'S** LEGENDARY LIP ELIXIR

eucalyptus mint #5543

**ROSIE THE RIVETER'S** HARD-WORKING LIP BALM

peppermint #5367

WM. SHAKESPEARE'S MIDSUMMER NIGHT'S BALM

cherry **#5317** 

**ALBERT EINSTEIN'S FAMOUS FORMULA FOR THE LIPS** 

unflavored #5368