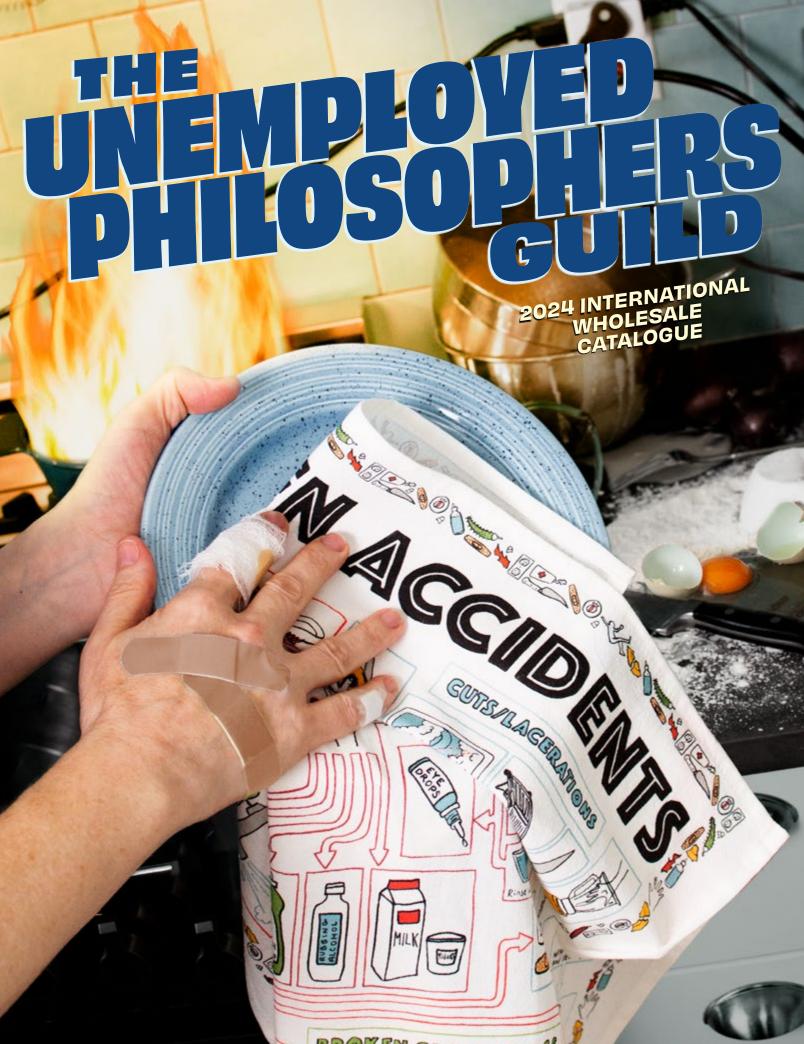

#### KITCHEN ACCIDENTS

Spend time with the **Kitchen Accidents** dish towel – before you need to know your first aid skills are rusty and the fire extinguisher expired. You'll find dozens of tips, best practices, remedies, supplies to have on hand - bread and aloe, eye wash and duct tape...always duct tape... Accidents happen. This handy dish towel shows you how to contend with them. #5842