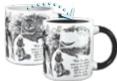

#### **ICE AGE MEGAFAUNA HEAT-TRANSFORMING MUG**

When the mug is cold, find yourself in the Pleistocene epoch with three species of Ice Age Megafauna - saber-toothed cats, a woolly mammoth, and a giant ground sloth. Pour a hot beverage and watch the years melt away, revealing the museum skeletons of prehistoric creatures that once inhabited our world. #5825

Hot water transforms Pleistocene epoch giants into museum exhibits. #5825