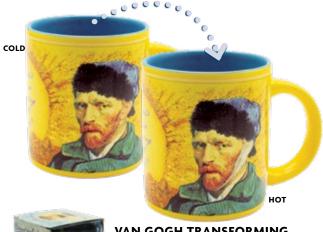

#### **VAN GOGH TRANSFORMING SELF-PORTRAIT MUG**

Pour in a hot beverage and watch the famous painter's ear disappear. 10 oz./300 mL #0125

Add hot coffee or tea and stay out of the water. 14 oz./400 mL **#2985** 