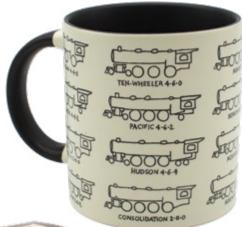

STEAM LOCOMOTIVE MUG

All aboard! The **Steam Locomotive mug** showcases 16 wheel arrangement types with notations devised by legendary mechanical engineer F.M. Whyte. 12 oz. / 350 mL #5810

SHOWCASE YOUR MUGS IN A **MINI IVORY TOWER** SEE PAGE 91