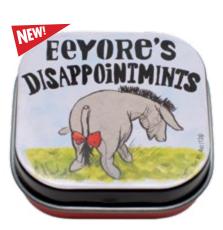

#### **EEYORE'S DISAPPOINTMINTS**

Into each life a little rain must fall... and sometimes your tail falls off. We made these little mints in honor of Winnie-the-Pooh's gloomy little grey donkey pal... so you can carry a tin of  ${\bf Eeyore's\ Disappoint MINTS\ }$  and add these tiny instances of optimism to your day. spearmint #5823