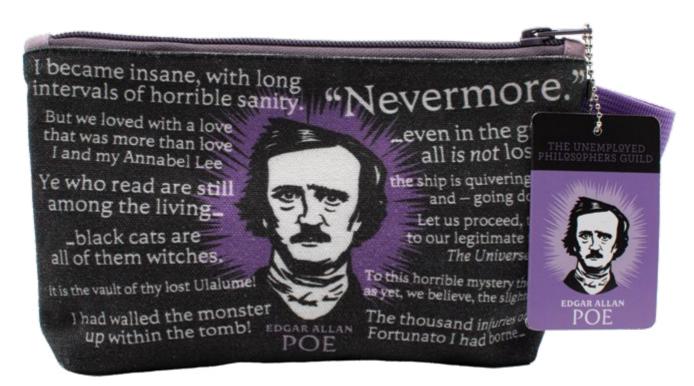

#### **EDGAR ALLAN POE ZIPPER BAG**

...even in the grave all is not lost.

On both sides there's a dashing portrait of Edgar Allan Poe surrounded by a dozen quotes from his life and works – *The Raven, Murders in the Rue Morgue*, stories, poems, a personal letter... This sturdy canvas pouch is the perfect place to stash that which you cannot bear to lose – your crow quill pen, a bottle of ink (black as night). **#5843** 

Multiples of 4.