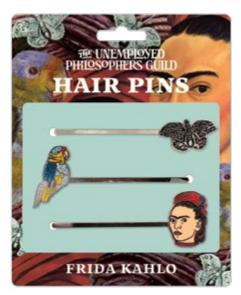

#### **FRIDA KAHLO**

Three distinctive hair pins pay tribute to the artist and her work! A Butterfly-a Parrot-and Frida-add life and glamor to your everyday style. #5708