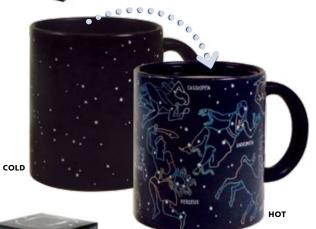

### **BUTTERFLIES**

Pour hot water to witness 18 real butterfly species reveal their true colors. 14 oz./400mL **#5568** 





#### **'TWAS THE NIGHT BEFORE CHRISTMAS**

'Twas the night before Christmas...when the mug was still cold. Pour a steamy beverage and now it's Christmas morning! 12 oz. / 350 mL #5811





#### **DISAPPEARING CHESHIRE CAT**

The cat disappears, leaving only a grin. 10 oz./300 mL #0025





#### **BIRDS ON A WIRE**

This mug features 18 silhouettes of birds on a wire. Add hot water and watch the species appear in full color.

12 oz./350 mL **#4746** 





**JESUS SHAVES** 

Jesus needs hot water to shave! 14 oz./400 mL #0981





#### **PLANET**

Every time you pour a hot beverage, learn about each planet in the solar system. 12 oz. /350 mL  $\mbox{\it\#5293}$ 





#### CONSTELLATION

Have coffee with the stars. 12 oz./350 mL #2762





#### **MOON MUG**

Two gorgeous Moon portraits (Near/Far Side). Hot water reveals names of Apollo missions, astronauts, and milestones. 14 oz./400 mL #5392





#### **CLIMATE CHANGE**

Add hot water and watch sea levels rise. Hey, you guys... where'd Florida go? 12 oz./350 mL **#3869** 







**DISAPPEARING DINOSAURS** Dinosaurs transform into fossils! 14 oz./400 mL #0982





Hot water transforms Pleistocene epoch giants into museum exhibits. #5825





#### **DISAPPEARING WIVES OF HENRY VIII**

Add hot water and the wives disappear until things cool off. 12 oz./350 mL **#0064** 





When the mug is warm, the young ladies change into lovely evening attire. 12 oz./350 mL #5690



#### ALFRED HITCHCOCK

This mug m