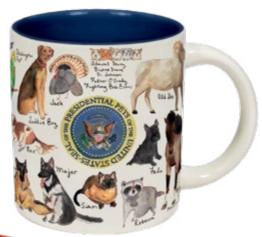

#### **PRESIDENTIAL PETS**

Speak softly and carry a big stick...so we can play "Fetch"! 12 oz. / 350 mL **#5662** 