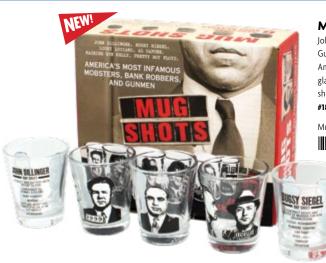

#### **MUG SHOTS**

John Dillinger. Bugsy Siegel. Lucky Luciano. Al Capone. Machine Gun Kelly. Pretty Boy Floyd. Ready to throw one back with America's Most Wanted? Break out a set of Mug Shots – shot glasses featuring six nefarious characters, complete with mug shots and rap sheets. Do YOU have the nerve to set 'em up? #1838

Multiples of 4.