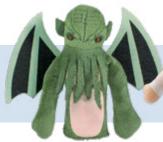

#### P.T. BARNUM AND JUMBO

Legendary showman P.T. Barnum made an African elephant the star of the Barnum & Bailey Circus – and that's how **Jumbo** became the most famous elephant in the world. #5370

**H.P. LOVECRAFT** H.P. Lovecraft and Cthulhu. Pals. #5218 