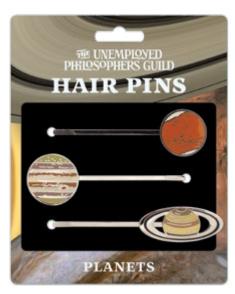

#### **PLANETS**

Whether you gravitate toward astronomy or you like staring into space, **Planets** of the Solar System — **Mars** — **Jupiter** — **Saturn** — are three hair pins universally admired. #5709