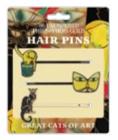

#### **GREAT CATS OF ART**

Matisse's Le chat aux poissons rouges, so bright, so calm ...was that a paw? Klee's Cat gazes intently, intensely. Steinlen's Chat Noir rules the roost. Playful. Beautiful. Great Cats of Art. #5779