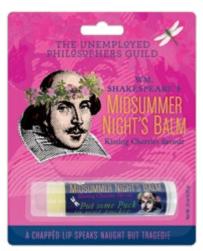

**CALAMITY JANE'S** LEGENDARY LIP ELIXIR

eucalyptus mint #5543

**ROSIE THE RIVETER'S** HARD-WORKING LIP BALM

peppermint #5367

WM. SHAKESPEARE'S MIDSUMMER NIGHT'S BALM

cherry **#5317** 

**ALBERT EINSTEIN'S FAMOUS FORMULA FOR THE LIPS** 