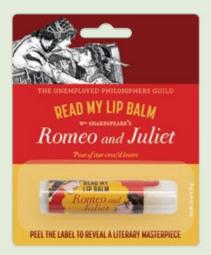

### READ MY LIP BALM

Under each clever label of UPG's Read My Lip Balm is a literary wonder under wraps. Unroll the wrapper to read a little poetry, a little whimsey, a little drama – and savor the work of a favorite writer whenever you reapply.

#### **ROMEO & JULIET**

**Pear** of star-cross'd lovers flavor **UNDER THE WRAPPER**: Shakespeare's Romeo and Juliet (balcony scene excerpt) #5743