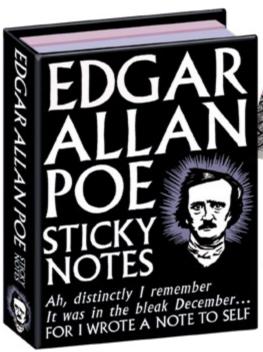

#### EDGAR ALLAN POE STICKY NOTE BOOKLET

Forgot an important errand?
"Nevermore." Looking for a quick
bookmark or a final resting place
for your poetry or your pants size?
The Edgar Allan Poe Sticky Notes
Booklet has four styles of notes with
Poe quotes. #5827