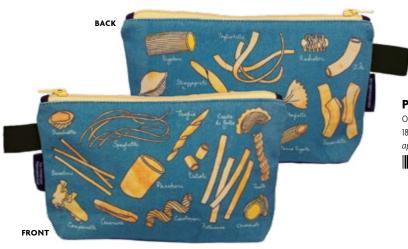

#### **PASTA**

Our tasty **Pasta Bag** includes Pellegrino Artusi's classic 1891 recipe for *Salsa di Pomodoro* (Tomato Sauce). *Buon appetito! Buon accessorio!* **#5327** 