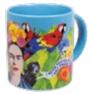

**DINOSAURIA** — THE TERRIBLE **LIZARDS MUG** 

For all true dino fans who know the meaning of *T-rex*'s name. 12 oz. / 350 mL **#5633** 

**FRIDA DREAMS** 

The perfect mug for Frida Kahlo's many admirers — the realists and the dreamers alike. 12 oz./350 mL #4747