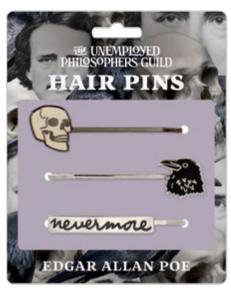

#### **EDGAR ALLAN POE**

If you wear your hair macabre, a leering skull will deck a bob, A raven in a bun may grieve, as nevermore adorns your weave... #5710 