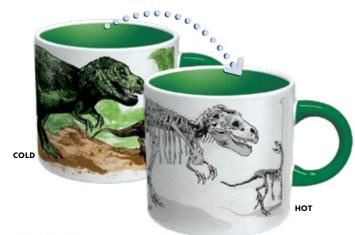

#### **ICE AGE MEGAFAUNA HEAT-TRANSFORMING MUG**

When the mug is cold, find yourself in the Pleistocene epoch with three species of Ice Age Megafauna - saber-toothed cats, a woolly mammoth, and a giant ground sloth. Pour a hot beverage and watch the years melt away, revealing the museum skeletons of prehistoric creatures that once inhabited our world. #5825

Hot water transforms Pleistocene epoch giants into museum exhibits. #5825