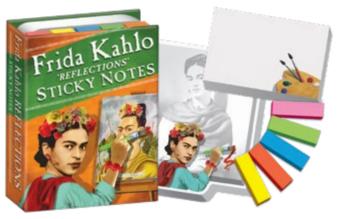

#### FRIDA KAHLO "REFLECTIONS"

The largest notes feature Frida Kahlo and her self-portrait – medium notes show an artist's palette and brushes - and there are five different colors of bookmarks / document flags for your own inspiration. #0529