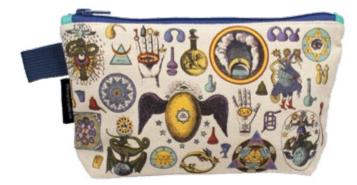

## ALCHEMY BAG

The Alchemy bag is covered with beautiful and mysterious alchemical imagery to remind you it's important to keep experimenting. Holds lead, gold, and all the necessities for your transformation. It's the perfect accessory for the person of substance. **#5323** 