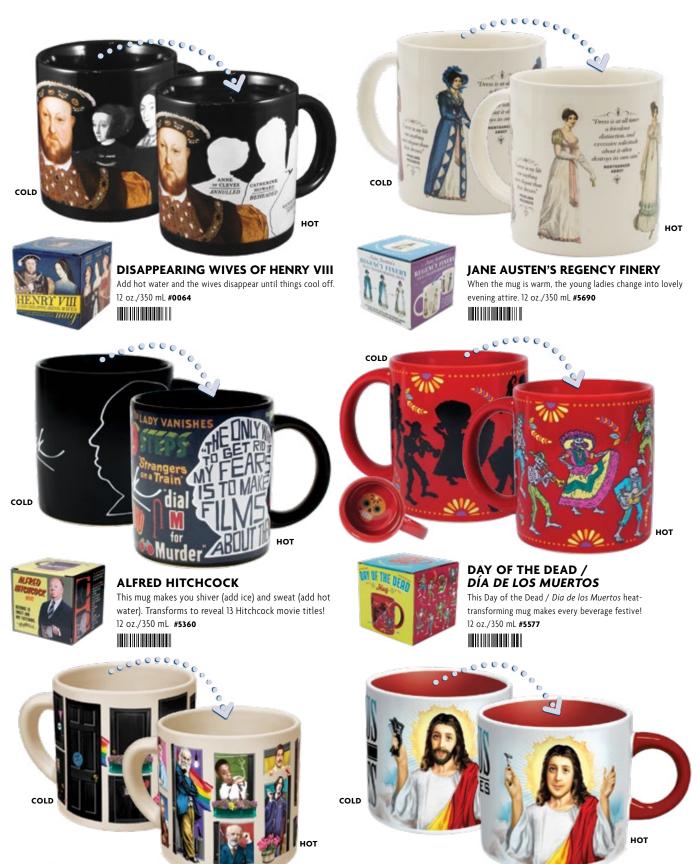

### STAR TREK<sup>™</sup> WARP SPEED MUG

The *Star Trek*" **Warp Speed** heat-transforming mug takes you from cruising altitude to deep space every time you add hot water. Sip a cold beverage and admire the legendary words TO BOLDLY GO as your favorite starship orbits an alien planet. Pour in hot liquid and the image of the *U.S.S. Enterprise* disappears, leaving only the *whoosh* of warp speed! 12 oz. / 350 mL **#5769** 

Multiples of 4.

нот

COLD

### STAR TREK™ MAGNETIC PLAY SET

Fifty mix 'n' match uniforms and characters, weapons and tech, and tribbles...*tribbles... tribbles* transform your fridge or locker into classic *Star Trek*<sup>\*\*</sup> episodes! **#5750** 

Multiples of 6.

00

0

 $\bigcirc$ 

 $\bigcirc$ 

 $\bigcirc$ 

 $\mathcal{C}$ 

0

## \* TRANSFORMING MUGS

When you pour yourself a nice hot chocolate, coffee, or tea in one of our Transforming Mugs, it changes everything — including the mug, itself. Sip your steaming beverage, watch the images transform, and enjoy the change of perspective.

EACH MUG FEATURES AN ORIGINAL UPG DESIGN

INDIVIDUALLY BOXED CARE

INSTRUCTIONS INSIDE

CONSTELLATION

#2762

The party has begun

BEST-SELLERS

BUTTERFLIES #5568 

#0982

STAR TREK" TRANSPORTER #4606 

DISAPPEARING CHESHIRE DISAPPEARING DINOSAURS CAT #0025 

INCLUDED WITH ALL YOUR ORDERS FOR TRANSFORMING MUGS

SPOILERS! BEFORE-AND-AFTER VIEWS

FREE DISPLAY INSERTS

IMAGES TRANSFORM WHEN YOU POUR A

HOT BEVERAGE

HANDLE COMES

FREE WITH

EVERY MUG!

Multiples of 4/style. TRANSFORMING MUGS

Ar the second se

GREAT GAYS OUT OF THE CLOSET

Add hot liquid and 14 great gays from history proudly throw open the closet doors! 14 oz./400 mL **#1655** 

JESUS SHAVES Jesus needs hot water to shave! 14 oz./400 mL **#0981** 

### Multiples of 4/style. TRANSFORMING MUGS 11

000

COLD

### **BOB ROSS® SELF-PAINTING MUG**

On the cold mug, Bob Ross's image reminds you to find time in your life to create. When you pour a hot beverage, his painting appears to inspire you. 14 oz./400 mL **#4961** 

нот

COLD

### FLOWERS

BUTTERFLIES

......

their true colors. 14 oz./400mL **#5568** 

0

Pour hot water to witness 18 real butterfly species reveal

Pour in hot water and watch 18 different species of Flowers appear – in dazzling color! This wonder of nature (and heat-changing science) transforms any table! 14 oz./400mL **#5771** 

COLD

нот

нот

### DISAPPEARING VAN GOGH MUG Pour in a hot beverage and watch the famous

painter's ear disappear. 10 oz./300 mL **#0125** 

COLD

### **BIRDS ON A WIRE**

This mug features 18 silhouettes of birds on a wire. Add hot water and watch the species appear in full color. 12 oz./350 mL **#4746** 

### **GREAT NUDES**

Add a hot beverage and their clothing vanishes. (They're all famous masterpieces — artistic nudity!) 14 oz./400 mL **#2240** 

### TRANSFORMING MUGS 13

PIONFI

muc

FM

ECROSSWOR

BANNED

INSULTS

PLANET

wear their most festive attire... the party's just getting started. 12 oz. / 350 mL **#5722** 

> SHOWCASE YOUR MUGS IN AN **VORY TOWER SEE PAGE 90**

### **TRADITIONAL MUGS**

Our **Traditional Mugs** honor rituals established thousands of years ago when our ancestors quit drinking out of puddles.

As philosophers, we're all about tradition. We're also about beauty, wisdom, love, justice, being, Being, apophasis, paralipsis, paralepsis... where was I?

As you can see, all of our mugs are big ideas with a handle. Whether you're fascinated by mathematical formulas or miniature art histories or crossword puzzles, they just might make you a morning person.

And with so many beautiful designs, our mugs will look good in front of your mug.

SHAKESPEAREAN INSULTS #0065

JANE AUSTEN #3764

BRIEF HISTORY OF ART #1658

GEOLOGIC TIME #5019

THE LITERARY CAT #5375

SHAKESPEAREAN INSULTS The Bard's best put-downs. 14 oz./400 mL #0065