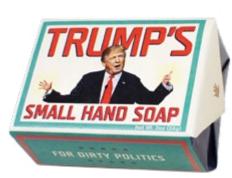

ive oil #5040



JEAN-LUC PICARD'S MAKE IT SOAP Earl Grey, spice #5420



**SPOCK SOAP** peppermint aloe, exfoliating **#5673** 



METEOR SHOWER SOAP honey and oatmeal, exfoliating #5226



URANUS SOAP unscented #4522



ALOE-SAURUS JURASSIC SOAP aloe, cucumber #5700



BIRD BATH SOAP bayberry #5703

SETS YOULGELSTIVEY LEFT

EINSTEIN'S BATH-TIME CONTINUUM almond, cocoa butter #4410





KITTEN BATH SOAP honey and oatmeal, exfoliating #5038

#### 78 FOAM SWEET FOAM Multiples of 8/style.



WE WILL WASH YOU SOAP almond, cocoa butter #5701



FREUD'S WASH FULFILLMENT cucumber, olive oil #4413



NIHILISM SOAP unscented, exfoliating #4434



WE CAN WASH IT! rosewater, jasmine #4523



BENJAMIN FRANKLIN'S GUEST SOAP cucumber, olive oil #5419



FREEDOM SOAP garden cucumber, olive oil #4412





#### TRUMP'S SMALL HAND SOAP cucumber, olive oil #4633

## TABLEWARE



#### SHAKESPEAREAN INSULTS SHOT GLASSES

Here's mud in your eye and my knife in your moldy chaps! We all know it's classier when you drag your pals with the Bard, so we made these attractive shot glasses especially for you and the scurvy companions you scorn. Why not take them home, as they're unfit for any place but hell. You are not worth another word, else I'd call you knave. **#5315** 





#### **GREAT DRINKERS SHOT GLASSES**

Our Great Drinkers shot glass set celebrates six immortal literary figures who are as famous for their drinking as they are for their work: Oscar Wilde, Lord Byron, Dorothy Parker, Winston Churchill, William Butler Yeats, and Charles Baudelaire. Each two-ounce shot glass features an illust