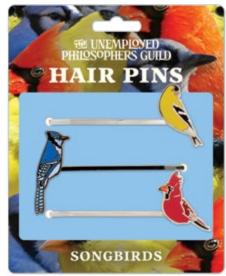

### SONGBIRDS When you wear Songbirds hair pins – a Northern Cardinal – an American Goldfinch – a Blue Jay – you will be inspired to take up birdwatching. #5711

UNEMPLOSED SOPHERS GUILD

HAIR PINS