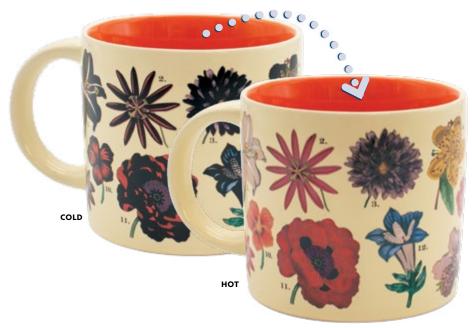

### **FLOWERS MUG**

Pour in hot water and watch 18 different species of **Flowers** appear – in dazzling color! This wonder of nature (and heatchanging science) transforms any table! Holds 14 oz. / 400 mL **#5771** 

### FLOWERS

BUTTERFLIES

......

their true colors. 14 oz./400mL **#5568** 

0

Pour hot water to witness 18 real butterfly species reveal

Pour in hot water and watch 18 different species of Flowers appear – in dazzling color! This wonder of nature (and heat-changing science) transforms any table! 14 oz./400mL **#5771** 