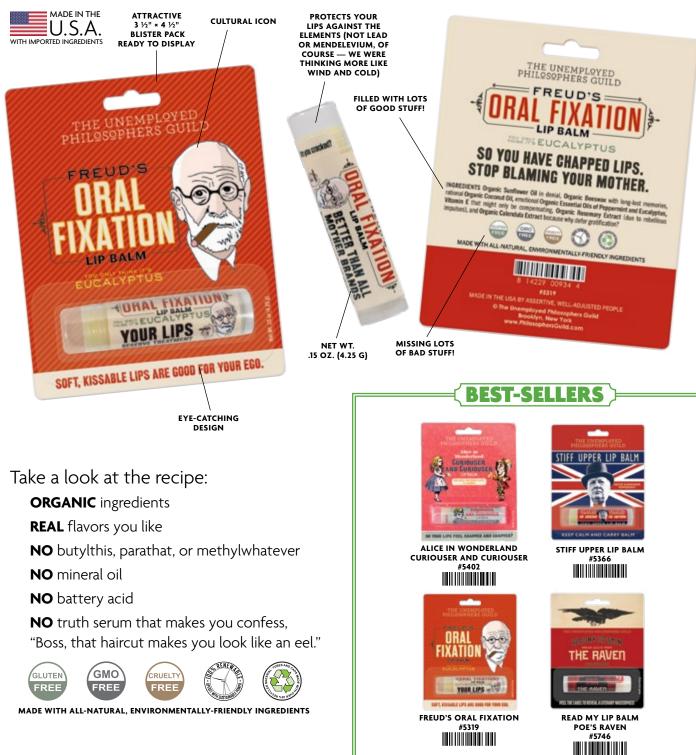

## LIP BALM

**Lip Balms** from The Unemployed Philosophers Guild are delicious, highquality concoctions wrapped up in fetching and fun-to-read packages.

Lively in your shop display — lovely when you get them home — each one is a useful, flavorful accessory for pocket, purse, or backpack.

72 LIP BALM Multiples of 12/style.

FRIDA KAHLO'S ON THE LIPS OF DREAMS citrus #5316

FREUD'S ORAL FIXATION eucalyptus mint #5319

24-HOOK SPINNING DISPLAY #5354 SEE PAGE 93

O-BALM-A peppermint #5338

JANE AUSTEN'S FINEST BALM
peppermint #5318

9-HOOK DISPLAY #5103 SEE PAGE 93

ALICE IN WONDERLAND CURIOUSER AND CURIOUSER citrus #5402

CALAMITY JANE'S LEGENDARY LIP ELIXIR eucalyptus mint #5543

ROSIE THE RIVETER'S HARD-WORKING LIP BALM peppermint #5367

#### LIP BALM 73

WM. SHAKESPEARE'S MIDSUMMER NIGHT'S BALM cherry #5317

ALBERT EINSTEIN'S FAMOUS FORMULA FOR THE LIPS unflavored #5368

STIFF UPPER LIP BALM peppermint #5366