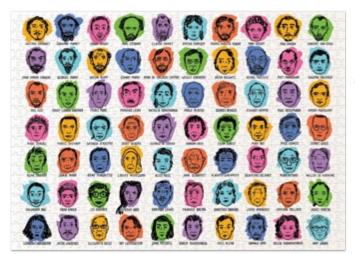

# **QUOTABLE NOTABLES**<sup>41</sup>

The Unemployed Philosophers Guild does not believe in dashing off a thumb-typed text when you can send a handsome Quotable Notable card. Each one comes packaged in an acetate sleeve with a brief biography on the back, an envelope, and its own colorful sticker sheet filled with quotes, images, and greetings so you can customize your card.

Give your thumbs a rest.

Browse Quotable Notable cards by category: History & Politics · Performing & Visual Arts · Authors & Literature Wonderland · STEM · Philosophy · World Religions · Star Trek™

1. OPEN YOUR QUOTABLE NOTABLE