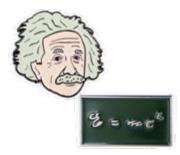

### MARIE SKLODOWSKA CURIE

Marie Sklodowska Curie coined the word "radioactive" and named the radium that gave the lab that special glow(in-the-dark). #5309