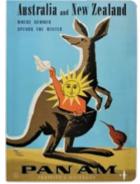

# PAN AM TRAVELER'S NOTEBOOKS

Vintage invitations – friendly destinations – Pan Am travel poster images – to whet your wandering imagination! **Pan Am Traveler's Notebooks**, feature original mid-century Pan Am art, evoking the era of the "Flying Clipper" – when air travel held the prospect of glamor, excitement, and adventure. Each charming design still beckons you to visit. 48 lined pages | pocket size 3½" x 5"

NEW YORK #5758

AUSTRALIA & NEW ZEALAND #5730

PANAMA #5725

PARIS #5757

MEXICO #5761

AFRICA #5762

SCANDINAVIA #5727

HONG KONG #5729