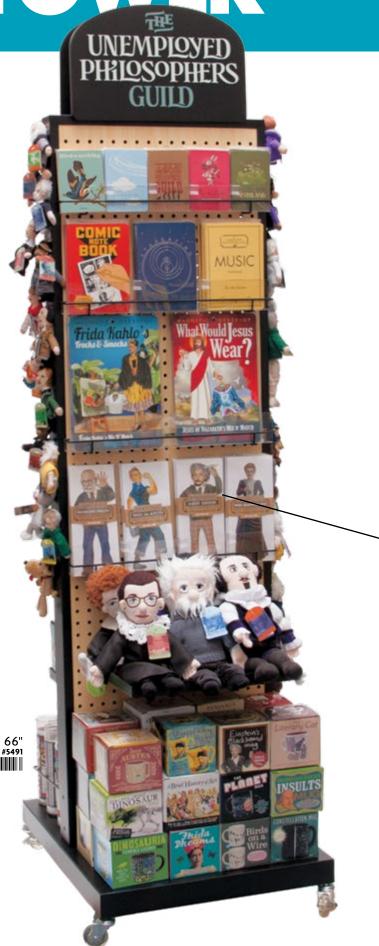

# IVORY TOVER

### What is an Ivory Tower?

The Unemployed Philosophers Guild Ivory Tower is a space-saving display fully customized to fit your assortment of UPG gifts – coffee mugs, plush dolls and puppets, stationery, and the rest of our witty and original designs.

### **Behold the Ivory Tower**

An Ivory Tower is the ideal departmentwithin-a-department for every UPG line.

UPG makes thoughtful, surprising gifts – finger puppets of the great philosophers – luscious lip balms (for luscious lips) – heat-transforming coffee mugs and votive candle holders – Secular Saint candles of cultural icons – fresh mints with fresh ideas – high-quality soaps to make your friends laugh – jigsaw puzzles as beautiful as they are engrossing ... all because we think everyday things should make every day smarter and funnier.

### Join the Ivory Tower Program

800.255.8371 wholesale@philosophersguild.com

> 20" × 24" × 66" #5491

### The Design That You Design

Show off items from every line!

20 HOOKS LIP BALM · ENAMEL PINS PILL BOXES · ZIPPER BAGS HAIR PINS

6 FLAT TRAYS CANDLES · MUGS · LITTLE THINKERS MINTS · STICKY NOTES · TABLEWARE FREUDIAN SLIPPERS · WATCHES STUFFED PORTRAITS

7 WIRE & ACRYLIC SHELVES MAGNETIC PLAY SETS

MAGNETIC PLAY SETS NOTEBOOKS · CARDS

...AND THE METAL FRAME SHOWCASES MAGNETIC PERSONALITIES

NOW WITH 4 LOCKABLE CASTERS, WHEEEEEEEEE!!

91