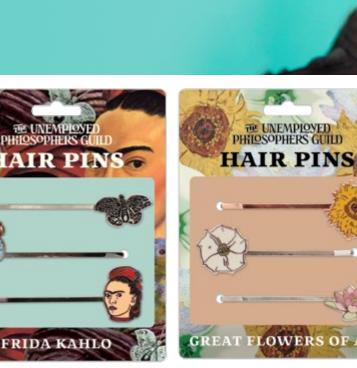

These blissful pin trios are colorful enamel accessories with unexpected designs. Go ahead – show the world what's on your mind!

Approx. 2<sup>1</sup>/<sub>2</sub>" / 6 cm length

**FRIDA KAHLO** 

glamor to your everyday style. #5708

**GREAT FLOWERS OF ART** Three distinctive hair pins pay tribute to the artist and her These Great Flowers of Art hair pins let you wear the work! A Butterfly - a Parrot - and Frida - add life and works of three great artists - a van Gogh sunflower - a small white flower favored by O'Keeffe – one Monet water lily. So cultivated! #5704 