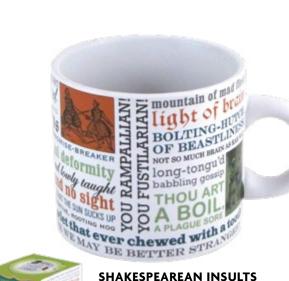

And with so many beautiful designs, our mugs will look good in front of your mug.

SHAKESPEAREAN INSULTS #0065

JANE AUSTEN #3764

BRIEF HISTORY OF ART #1658

GEOLOGIC TIME #5019

THE LITERARY CAT #5375

SHAKESPEAREAN INSULTS The Bard's best put-downs. 14 oz./400 mL #0065

SHAKESPEAREAN INSULTS

UPG's formidable **Shakespearean Insults** Jigsaw Puzzle is more Shakespearean and more insulting than any other – with invective from *every single play* in which the Bard is known to have had a hand!