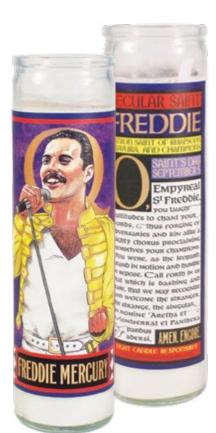

# Multiples of 6/style. SECULAR SAINTS 63

BILLIE HOLIDAY #4736

FRIDA KAHLO #3291

JOHN LENNON #4282

# FREDDIE MERCURY #5418