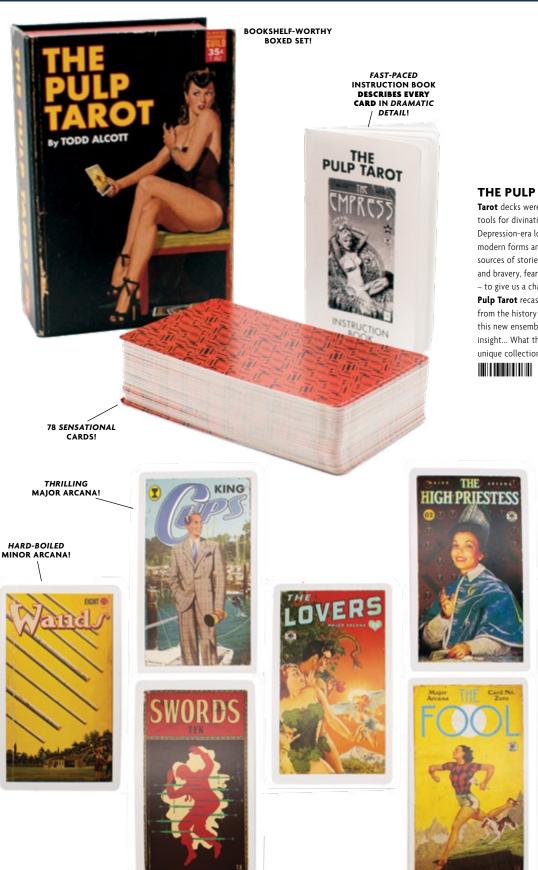

# THE PULP TAROT<sup>55</sup>

THE PULP TAROT

Tarot decks were 15th century playing cards - later tools for divination. **Pulp** magazines peaked with Depression-era longing for escapism - living on in modern forms and genres. Both Pulp and Tarot are sources of stories that stir primal responses - love and bravery, fear and happiness, suspense and surprise - to give us a chance to reimagine ourselves. The Pulp Tarot recasts the Tarot deck with characters from the history of pulp illustration. Each member of this new ensemble brings a fresh POV, unexpected insight... What thrilling sense of discovery will this unique collection bring to your narrative? #5735