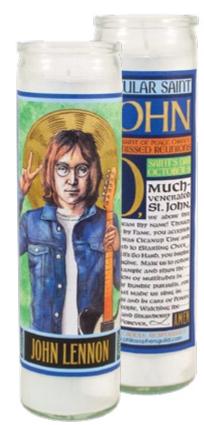

# Multiples of 6/style. SECULAR SAINTS 63

BILLIE HOLIDAY #4736

FRIDA KAHLO #3291

JOHN LENNON #4282