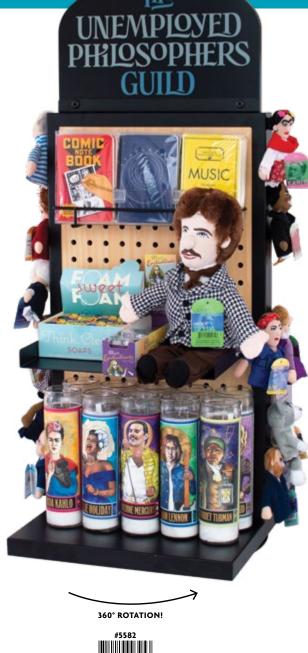

# IVORY TOVER

### What is an Ivory Tower?

The Unemployed Philosophers Guild Ivory Tower is a space-saving display fully customized to fit your assortment of UPG gifts – coffee mugs, plush dolls and puppets, stationery, and the rest of our witty and original designs.

### **Behold the Ivory Tower**

An Ivory Tower is the ideal departmentwithin-a-department for every UPG line.

UPG makes thoughtful, surprising gifts – finger puppets of the great philosophers – luscious lip balms (for luscious lips) – heat-transforming coffee mugs and votive candle holders – Secular Saint candles of cultural icons – fresh mints with fresh ideas – high-quality soaps to make your friends laugh – jigsaw puzzles as beautiful as they are engrossing ... all because we think everyday things should make every day smarter and funnier.

# MINI IVORY TOWER

Is space at a premium? Choose a countertop **Mini Ivory Tower** you can design and redesign with a combination of products.

92

Each display comes with (3) flat trays, (3) wire & acrylic shelves, (6) hooks, and a magnetic frame.