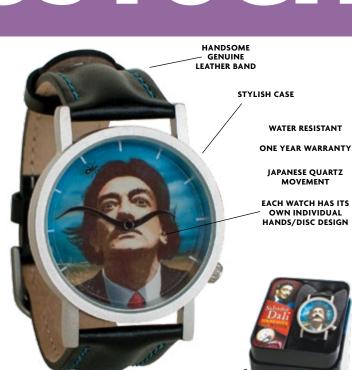

#### Will you look at the time?

UPG makes any wrist a more interesting place. Go ahead. Give someone the time of day, whether they love the arts and sciences, classic photography, or the fun of looking at a watch that looks back.

With so many ways to measure the day, you won't think about time the same way again.

PACKAGED FOR DISPLAY IN A TIN / GIFT BOX

SALVADOR DALÍ SURREALITY #0559 

PTOLEMAIC SYSTEM #2979

EINSTEINIAN RELATIVITY #0219