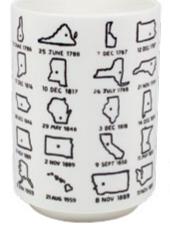

### IT'S HARD TO GET A HANDLE ON THE UNITED STATES

This porcelain cup is made in the style of a *yunomi* – traditional Japanese tea cup without a handle – and debossed with original drawings of all 50 states...in the order they joined the United States! 9 oz./260mL **#5383** 