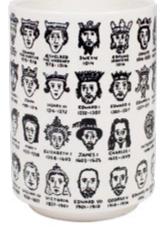

### IT'S HARD TO GET A HANDLE ON ENGLISH ROYALTY

This drinking vessel depicts all the kings and queens from Alfred to Elizabeth II... and one unfortunate Interregnum — more kings and queens than any other cup! We are amused. 9 oz./260 mL **#5192** 