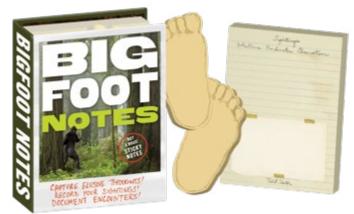

# 52 STICKY NOTE BOOKLETS Multiples of 6/style.

BIGFOOT NOTES #5230

**STAR TREK™** #4427

THE WONDERFUL WIZARD OF OZ

Multiples of 6/style. STICKY NOTE BOOKLETS 53

BOB ROSS® THE JOY OF PAINTING #5004

FRIDA KAHLO "REFLECTIONS" #0529