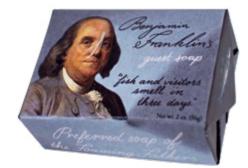

BENJAMIN FRANKLIN'S GUEST SOAP cucumber, olive oil #5419

FREEDOM SOAP garden cucumber, olive oil #4412