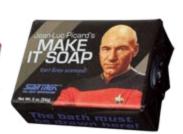

WE CAN WASH IT! #4523

2 OZ. (56G)

11/2" × 21/4" × 1"

WE WILL WASH YOU #5701

THE JOY OF BATHING WITH BOB ROSS® #5333

EVERY SOAP HAS

JEAN-LUC PICARD'S MAKE IT SOAP #5420

KATSUHIKA HOKUSAI'S THE GREAT WAVE BATH SOAP #5581

#### ALICE'S TINY LITTLE HAND SOAP

floral, cocoa butter **#4440** 

Multiples of 8/style. FOAM SWEET FOAM 77

PALMISTRY SOAP shea butter and oatmeal, exfoliating #5791

YOGA SOAP cucumber, olive oil #5040

JEAN-LUC PICARD'S MAKE IT SOAP Earl Grey, spice #5420