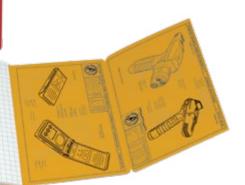

## **STAR TREK™ ENGINEERING**

A useful pocket notebook with Phaser, Fleet Communicator, and Tricorder schematics for reference - and plenty of room to record your concepts, data, and inventions.