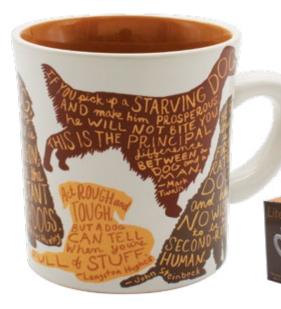

### THE LITERARY DOG MUG

The **Literary Dog** mug features seven breeds of dog with seven dogloving quotes from famous authors. Come in from the wet and cold, shake off, and sit by the heater, absent-mindedly scratching your best friend behind the ears. 12 oz. / 350 mL **#5770** 