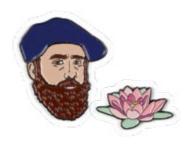

CLAUDE MONET Impressionism was named for the Claude Monet painting, "Impression: Sunrise" but he's famous for his Water Lily paintings. #5369

BOB ROSS "You paint your world the way you see it..." and Bob Ross paints a Happy Little Tree the way he sees it. #5083