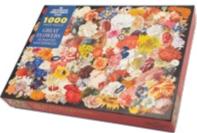

### **GREAT FLOWERS JIGSAW PUZZLE**

We've gathered the most beautiful blossoms ever painted to bring you the **Great Flowers** jigsaw puzzle. Pick a forget-me-not (Jan van Kessel the Elder), a rowdy sunflower or two (guess who!) and a rose (Manet) is a rose (Klimt) is a rose (Fantin-Latour) More than 70 flowers, with no two alike.  $19\%" \times 27\%"$  (50cm × 70cm) **#5753** 

Multiples of 2.