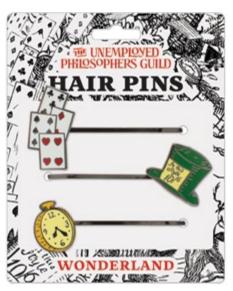

Multiples of 4.

**WONDERLAND HAIR PINS** Fall down the rabbit hole every day! Wear a **pack of cards**, Hatter's **hat**, and the White Rabbit's **watch** with these lovely *Alice's Adventures in Wonderland* Hair Pins. **#5774** 

JANE AUSTEN Set out the tea-things – Cup and Saucer – your favorite editions of Jane Austen, and wear your azure Evening Gown... in your hair – Swept up in a bun, decorated with hair pins. #5705

WONDERLAND Fall down the rabbit hole every day! Wear a **pack of cards**, Hatter's **hat**, and the White Rabbit's **watch** with these lovely *Alice's Adventures in Wonderland* Hair Pins. **#5774** 