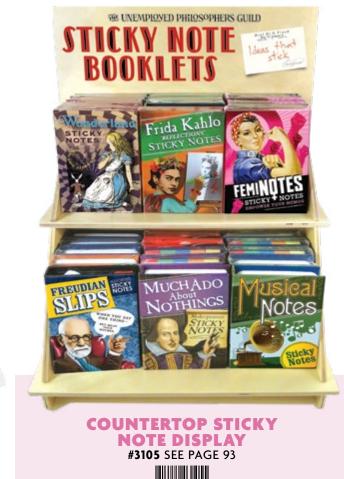

# **STICKY NOTE BOOKLETS**<sup>51</sup>

BOB ROSS® THE JOY OF PAINTING #5004

WONDERLAND #2781

STAR TREK<sup>™</sup> #4427

# 52 STICKY NOTE BOOKLETS Multiples of 6/style.

BIGFOOT NOTES #5230

**STAR TREK™** #4427

THE WONDERFUL WIZARD OF OZ

Multiples of 6/style. STICKY NOTE BOOKLETS 53

BOB ROSS® THE JOY OF PAINTING #5004

FRIDA KAHLO "REFLECTIONS" #0529

SCREAM NOTES #5754

MUCH ADO ABOUT NOTHINGS

**JANE AUSTEN** #5755

# 54 STICKY NOTE BOOKLETS Multiples of 6/style.

MOONSTRUCK MEMOS

MUSICAL NOTES

**FEMINOTES** #1818

BUDDHA #0611

HIGH NOTES #5734

DOCUMENT FIRST AID