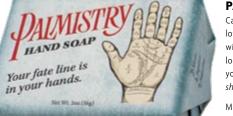

### PALMISTRY SOAP

Can you read palms? Not if they're dirty! Get lovelier love lines and clean up your life line with **Palmistry** soap. Of course, no one can look at your hands and tell your fate... not until you wash them!

shea butter and oatmeal, exfoliating **#5791** 

Multiples of 8.