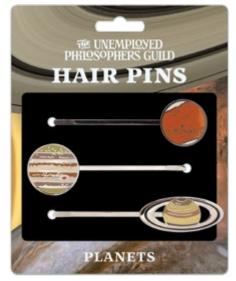

### PLANETS

SHARKS

Whether you gravitate toward astronomy or you like staring into space, Planets of the Solar System - Mars - Jupiter - Saturn - are three hair pins universally admired. #5709 

THE MOON HERE MEN FROM THE PLANET EARTH FIRST SET FOOT UPON THE MOON JULY 1969 A.D. "WE CAME IN PEACE FOR ALL MANKIND" (as it says on the plaque they left on the Moon!) #5775