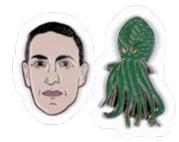

### 24-HOOK SPINNING DISPLAY #5354 SEE PAGE 93

H.P. LOVECRAFT H.P. Lovecraft and Cthulhu. Pals. #5218

SYLVIA PLATH Sylvia Plath struck on the precise metaphor: "sitting under the same glass bell jar." #5220