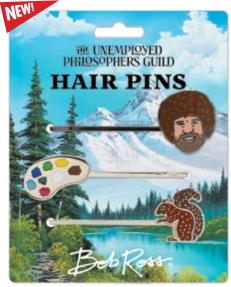

BOB ROSS® HAIR PINS Find your own style with Bob Ross, a miniature Artist Palette set up with colors, and his tiny muse – Peapod the pocket squirrel. Wear a little happy in your hair! #5777

Multiples of 4.

### **BOB ROSS®**

Find your own style with **Bob Ross**, a miniature **Artist** Palette set up with colors, and his tiny muse - Peapod the pocket squirrel. Wear a little happy in your hair! **#5777** 