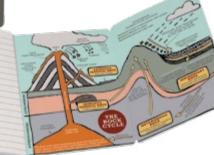

## \* TRANSFORMING MUGS

When you pour yourself a nice hot chocolate, coffee, or tea in one of our Transforming Mugs, it changes everything — including the mug, itself. Sip your steaming beverage, watch the images transform, and enjoy the change of perspective.