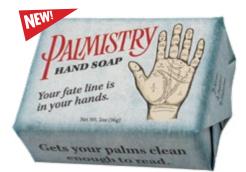

### PALMISTRY SOAP

Can you read palms? Not if they're dirty! Get lovelier love lines and clean up your life line with **Palmistry** soap. Of course, no one can look at your hands and tell your fate... not until you wash them!

shea butter and oatmeal, exfoliating **#5791** 

Multiples of 8.