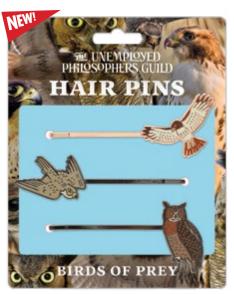

BIRDS OF PREY HAIR PINS The Red-tailed Hawk soars, its cry fierce and hoarse. Watch a Peregrine Falcon dive (fastest creature alive). Great Horned Owl feathers are warm and soft, silent aloft. Far-sighted. Strong. Birds of Prey go for it! #5778

9-HOOK DISPLAY #5103 SEE PAGE 93

**BIRDS OF PREY** 

The **Red-tailed Hawk** soars, its cry fierce and hoarse. Watch a **Peregrine Falcon** dive (fastest creature alive). **Great Horned Owl** feathers are warm and soft, silent aloft. Far-sighted. Strong. **Birds of Prey** go for it! **#5778** 