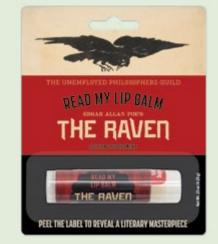

### READ MY LIP BALM

Under each clever label of UPG's **Read My Lip Balm** is a literary wonder under wraps. Unroll the wrapper to read a little poetry, a little whimsey, a little drama – and savor the work of a favorite writer whenever you reapply.

JABBERWOCKY Looking-Glass Eucalyptus Mint flavor UNDER THE WRAPPER: Lewis Carroll's Jabberwocky (entire poem) #5744

POE'S RAVEN Chilling Peppermint flavor UNDER THE WRAPPER: Edgar Allan Poe's The Raven (poem excerpt) **#5746** 