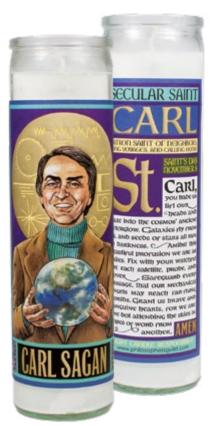

# <sup>62</sup> SECULAR SAINTS

The Unemployed Philosophers Guild has created these unscented Secular Saints candles for our unenlightened times.

The portrait of a cultural luminary appears on the front of the votive, and there are special features beautifully rendered on the reverse.

They are guaranteed to grant your desires ("I need romantic lighting") and aid the powerless ("I need light until the power comes back on").

### JUSTIN TRUDEAU

Not your parents' **Trudeau**! (But it is your parents' **maple leaf**.) Pas le **Trudeau** de tes parents! (Mais c'est la **feuille d'érable** de tes parents.) **#5223** 

CARL SAGAN

**Carl Sagan** sent the **Golden Record** aboard *Voyager*. No word yet from "advanced spacefaring civilizations in interstellar space." **#5080** 