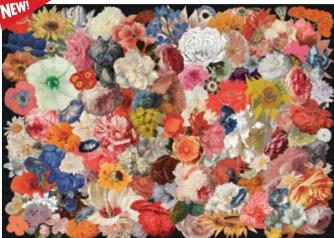

### **GREAT FLOWERS JIGSAW PUZZLE**

We've gathered the most beautiful blossoms ever painted to bring you the **Great Flowers** jigsaw puzzle. Pick a forget-me-not (Jan van Kessel the Elder), a rowdy sunflower or two (guess who!) and a rose (Manet) is a rose (Klimt) is a rose (Fantin-Latour) More than 70 flowers, with no two alike.  $19\%" \times 27\%"$  (50cm × 70cm) **#5753** 

#### **GREAT FLOWERS**

We've gathered the most beautiful blossoms ever painted to bring you the Great Flowers jigsaw puzzle. Pick a forget-me-not (Jan van Kessel the Elder), a rowdy sunflower or two (guess who!) and a rose (Manet) is a rose (Klimt) is a rose (Fantin-Latour) More than 70 flowers, with no two alike. 193/4" × 271/2" (50cm × 70cm) #5753