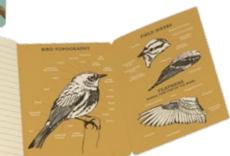

## BIRDWATCHING

Fledgling enthusiasts and eagle-eyed experts love this handsome and handy notebook with bonus features: learn bird-counting notation, identify migration routes and two dozen species!