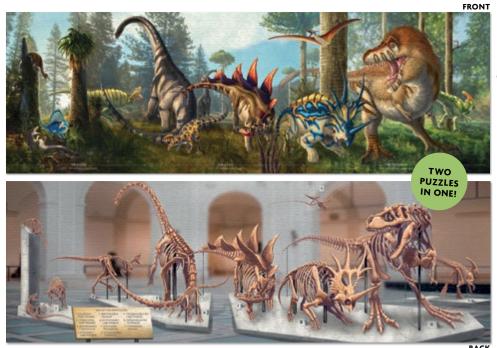

#### AGE OF THE DINOSAURS

Put together one side to see these terrible lizards come to life in their Mesozoic Era habitat – then take it apart and reassemble the dinosaur skeleton exhibit in your local museum. UPG's **Age of the Dinosaurs** double-sided jigsaw puzzle is two puzzles in one for long-lasting fun!  $11\frac{34}{3} \times 35\frac{34}{3}$  (30cm × 90cm) **#5686** 