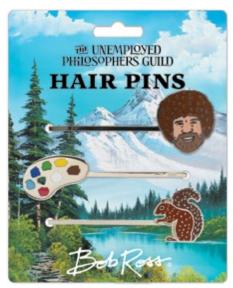

BOB ROSS® HAIR PINS Find your own style with Bob Ross, a miniature Artist Palette set up with colors, and his tiny muse – Peapod the pocket squirrel. Wear a little happy in your hair! #5777

Multiples of 4.

### **BOB ROSS®**

Find your own style with **Bob Ross**, a miniature **Artist** Palette set up with colors, and his tiny muse - Peapod the pocket squirrel. Wear a little happy in your hair! **#5777** 