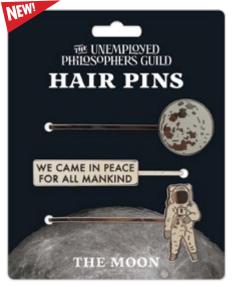

### THE MOON HAIR PINS HERE MEN FROM THE PLANET EARTH FIRST SET FOOT UPON THE MOON JULY 1969 A.D. "WE CAME IN PEACE FOR ALL MANKIND" (as it says on the plaque they left on the Moon!) #5775

Multiples of 4.