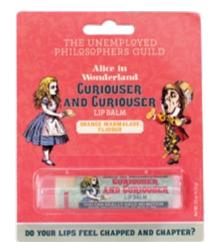

9-HOOK DISPLAY #5103 SEE PAGE 93

ALICE IN WONDERLAND CURIOUSER AND CURIOUSER citrus #5402

CALAMITY JANE'S LEGENDARY LIP ELIXIR eucalyptus mint #5543

ROSIE THE RIVETER'S HARD-WORKING LIP BALM peppermint #5367