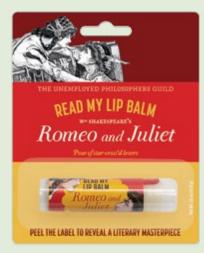

### READ MY LIP BALM

Under each clever label of UPG's **Read My Lip Balm** is a literary wonder under wraps. Unroll the wrapper to read a little poetry, a little whimsey, a little drama – and savor the work of a favorite writer whenever you reapply.

JABBERWOCKY Looking-Glass Eucalyptus Mint flavor UNDER THE WRAPPER: Lewis Carroll's Jabberwocky (entire poem) #5744

POE'S RAVEN Chilling Peppermint flavor UNDER THE WRAPPER: Edgar Allan Poe's The Raven (poem excerpt) **#5746** 