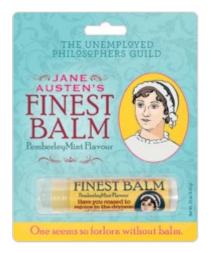

### JANE AUSTEN STICKY NOTES

You may write messages and unexpected thoughts upon dull squares of yellow paper. You may also carry a collection of four different notes in lovely colours, each with a quotation. Jane Austen sticky notes are just the thing for those of us who also "cannot be forced into genius and eloquence." #5755