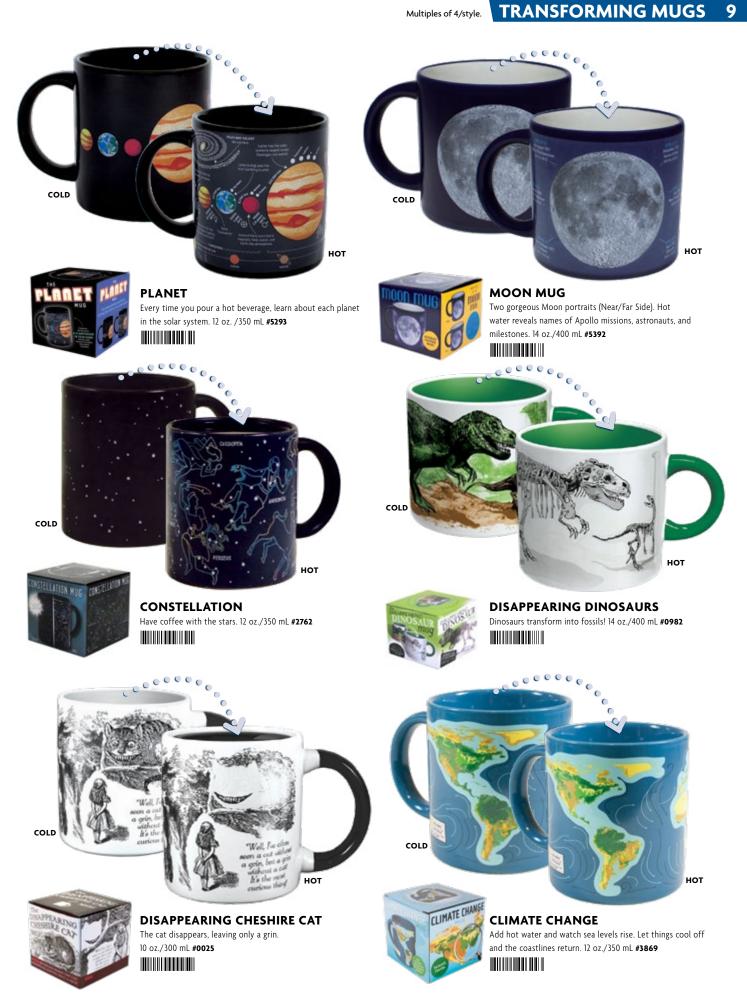

## \* TRANSFORMING MUGS

When you pour yourself a nice hot chocolate, coffee, or tea in one of our Transforming Mugs, it changes everything — including the mug, itself. Sip your steaming beverage, watch the images transform, and enjoy the change of perspective.

EACH MUG FEATURES AN ORIGINAL UPG DESIGN

INDIVIDUALLY BOXED CARE

INSTRUCTIONS INSIDE

CONSTELLATION

#2762

The party has begun

BEST-SELLERS

BUTTERFLIES #5568 

#0982

STAR TREK" TRANSPORTER #4606 

DISAPPEARING CHESHIRE DISAPPEARING DINOSAURS CAT #0025 

INCLUDED WITH ALL YOUR ORDERS FOR TRANSFORMING MUGS

SPOILERS! BEFORE-AND-AFTER VIEWS

FREE DISPLAY INSERTS

IMAGES TRANSFORM WHEN YOU POUR A

HOT BEVERAGE

HANDLE COMES

FREE WITH

EVERY MUG!

Multiples of 4/style. TRANSFORMING MUGS

Ar the second se

GREAT GAYS OUT OF THE CLOSET

Add hot liquid and 14 great gays from history proudly throw open the closet doors! 14 oz./400 mL **#1655** 

### **FLOWERS MUG**

Pour in hot water and watch 18 different species of **Flowers** appear – in dazzling color! This wonder of nature (and heatchanging science) transforms any table! Holds 14 oz. / 400 mL **#5771** 

### FLOWERS

BUTTERFLIES

......

their true colors. 14 oz./400mL **#5568** 

0

Pour hot water to witness 18 real butterfly species reveal

Pour in hot water and watch 18 different species of Flowers appear – in dazzling color! This wonder of nature (and heat-changing science) transforms any table! 14 oz./400mL **#5771** 

### DISAPPEARING VAN GOGH MUG Pour in a hot beverage and watch the famous

painter's ear disappear. 10 oz./300 mL **#0125** 

COLD

### **BIRDS ON A WIRE**

This mug features 18 silhouettes of birds on a wire. Add hot water and watch the species appear in full color. 12 oz./350 mL **#4746** 

### **GREAT NUDES**

Add a hot beverage and their clothing vanishes. (They're all famous masterpieces — artistic nudity!) 14 oz./400 mL **#2240** 