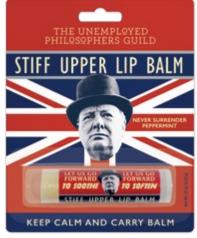

#### LIP BALM 73

WM. SHAKESPEARE'S MIDSUMMER NIGHT'S BALM cherry #5317

ALBERT EINSTEIN'S FAMOUS FORMULA FOR THE LIPS unflavored #5368

STIFF UPPER LIP BALM peppermint #5366