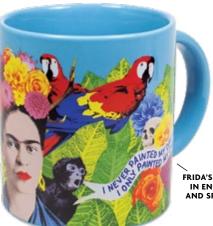

### 18 TRADITIONAL MUGS Multiples of 4/style.

**BRIEF HISTORY OF ART** From Lascaux to Picasso. 16 oz./475 mL #1658 

FRIDA'S QUOTE IN ENGLISH AND SPANISH

FRIDA DREAMS The perfect mug for Frida Kahlo's many admirers — the realists and the dreamers alike. 12 oz./350 mL #4747 