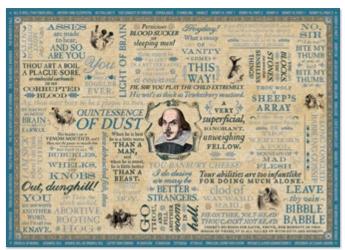

SHAKESPEAREAN INSULTS

UPG's formidable **Shakespearean Insults** Jigsaw Puzzle is more Shakespearean and more insulting than any other – with invective from *every single play* in which the Bard is known to have had a hand!