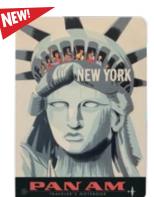

### PAN AM TRAVELER'S NOTEBOOKS

Vintage invitations – friendly destinations! **Pan Am Traveler's Notebooks** feature original mid-century Pan Am art, evoking the era of the "Flying Clipper" – when air travel held the prospect of glamor, excitement, and adventure. Each charming design still beckons you to visit. 48 lined pages | pocket size 3½" × 5"

Multiples of 6/style.

PARIS #5757

NEW YORK #5758

WASHINGTON, D.C.

HAWAII #5760

MEXICO #5761

AFRICA #5762