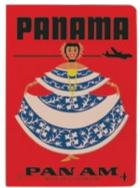

# PAN AM TRAVELER'S NOTEBOOKS

Vintage invitations – friendly destinations – Pan Am travel poster images – to whet your wandering imagination! **Pan Am Traveler's Notebooks**, feature original mid-century Pan Am art, evoking the era of the "Flying Clipper" – when air travel held the prospect of glamor, excitement, and adventure. Each charming design still beckons you to visit. 48 lined pages | pocket size 3½" x 5"

NEW YORK #5758

AUSTRALIA & NEW ZEALAND #5730

PANAMA #5725

PARIS #5757

MEXICO #5761

AFRICA #5762

SCANDINAVIA #5727

HONG KONG #5729