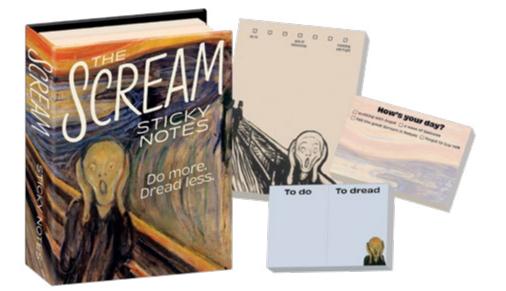

### SCREAM NOTES

Want to get someone's attention? **Scream**. These sticky notes – large and small – will help you become more productive. I don't know about you, but *AAAIIIEEE*...have a lot to do. **#5754** 