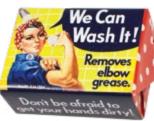

#### 78 FOAM SWEET FOAM Multiples of 8/style.

WE WILL WASH YOU SOAP almond, cocoa butter #5701

FREUD'S WASH FULFILLMENT cucumber, olive oil #4413

NIHILISM SOAP unscented, exfoliating #4434

WE CAN WASH IT! rosewater, jasmine #4523