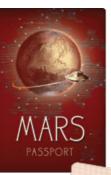

# MARS PASSPORT

Dress for the climate (see Travelers Tips). Each gridded page features landscape of the Red Planet.

#2221 

PASSPORT

Acre Wood notebook.

#5763

HUNDRED ACRE WOOD

Now fans of A.A. Milne's original classic Winnie-the-Pooh