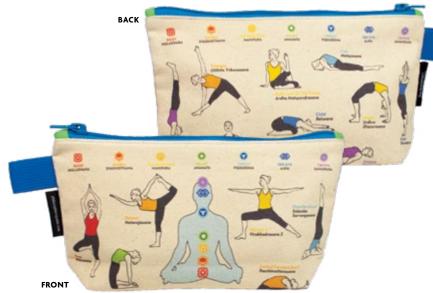

# YOGA BAG

The Yoga bag features original drawings to illustrate 15 poses. For those who believe practice makes practiced. Namaste. **#5322** 

Multiples of 4/style. Same artwork front and back unless noted.