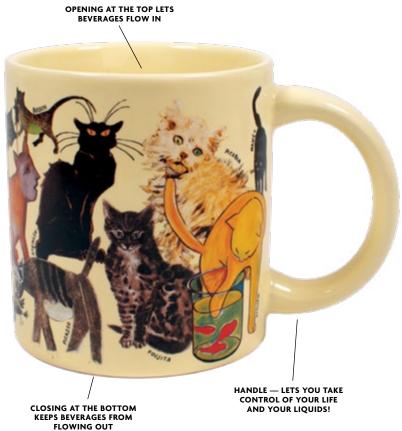

## \* TRANSFORMING MUGS

When you pour yourself a nice hot chocolate, coffee, or tea in one of our Transforming Mugs, it changes everything — including the mug, itself. Sip your steaming beverage, watch the images transform, and enjoy the change of perspective.

EACH MUG FEATURES AN ORIGINAL UPG DESIGN

INDIVIDUALLY BOXED CARE

INSTRUCTIONS INSIDE

CONSTELLATION

#2762

The party has begun

BEST-SELLERS

BUTTERFLIES #5568 

#0982

STAR TREK" TRANSPORTER #4606 

DISAPPEARING CHESHIRE DISAPPEARING DINOSAURS CAT #0025 

INCLUDED WITH ALL YOUR ORDERS FOR TRANSFORMING MUGS

SPOILERS! BEFORE-AND-AFTER VIEWS

FREE DISPLAY INSERTS

IMAGES TRANSFORM WHEN YOU POUR A

HOT BEVERAGE

HANDLE COMES

FREE WITH

EVERY MUG!

Multiples of 4/style. TRANSFORMING MUGS

Ar the second se

GREAT GAYS OUT OF THE CLOSET

Add hot liquid and 14 great gays from history proudly throw open the closet doors! 14 oz./400 mL **#1655** 