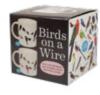

### **BIRDS ON A WIRE**

This mug features 18 silhouettes of birds on a wire. Add hot water and watch the species appear in full color. 12 oz./350 mL **#4746** 