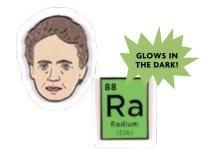

### 

SQUID & WHALE "It seemed not a whale... 'What was it, Sir?' said Flask. 'The great live squid...' " — Moby Dick #5222