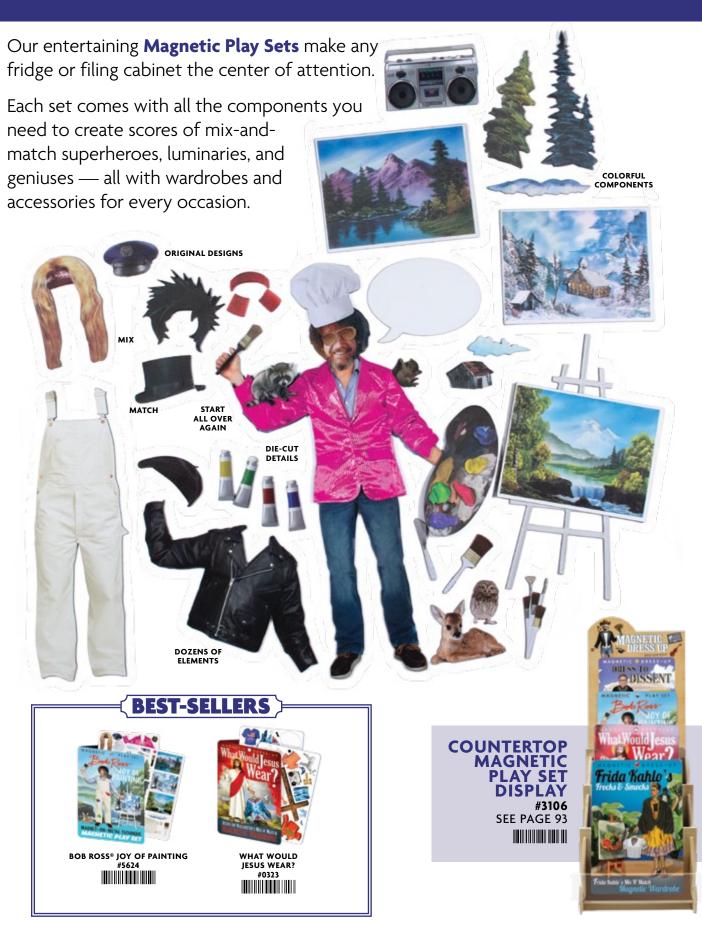

# <sup>20</sup>MAGNETIC PERSONALITIES

Every **Magnetic Personality** is a puppet on your finger and a magnet on your fridge or locker. Each original design captures the personality of a remarkable individual...

### It's all who you know.

All **Magnetic Personalities** include a tag with brief bio, important dates and a thoughtful introduction to one of our original thinkers and cultural icons. Why not surround yourself with Magnetic Personalities? Get to know real characters — and people of real character.

### Browse Magnetic Personalities

**finger puppets by category:** Philosophy · STEM · Authors & Literature Performing & Visual Arts · World Religions History & Politics · *Star Trek*<sup>™</sup>

SPINNING COUNTERTOP PUPPET DISPLAY #4268 SEE PAGE 93