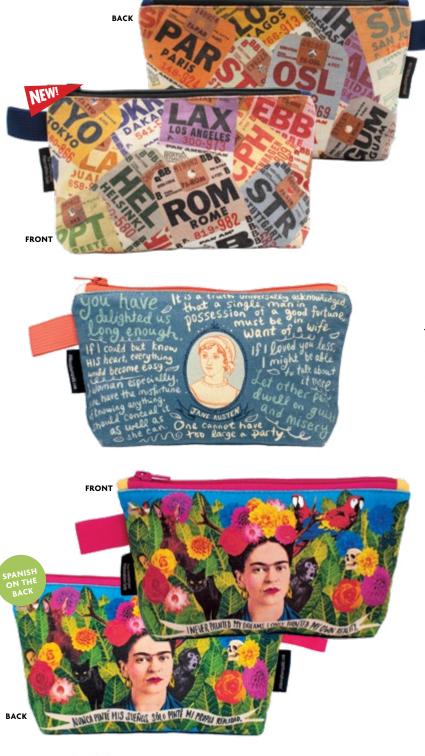

## PAN AM BAG

Whether you're headed out of town or overseas, this Pan Am Zipper Bag is just the ticket. Rome! Tokyo! Copenhagen! This handsome pouch features vintage baggage tags to intriguing destinations - and holds everything you'll need on hand for your next great adventure. #5756

#### JANE AUSTEN BAG

The Jane Austen bag is just the place to keep all the small things you need: a bottle of ink and a pen, a stack of letters tied with a ribbon, a needle and thread. This pouch is for those who recognize that the small is not inevitably the trivial. **#5324** 

#### **FRIDA KAHLO**

Every creative act is a self-portrait of a sort, so carry all your supplies and inspirations in this Frida bag and let the master artist remind you to paint your own reality. **#5399** 