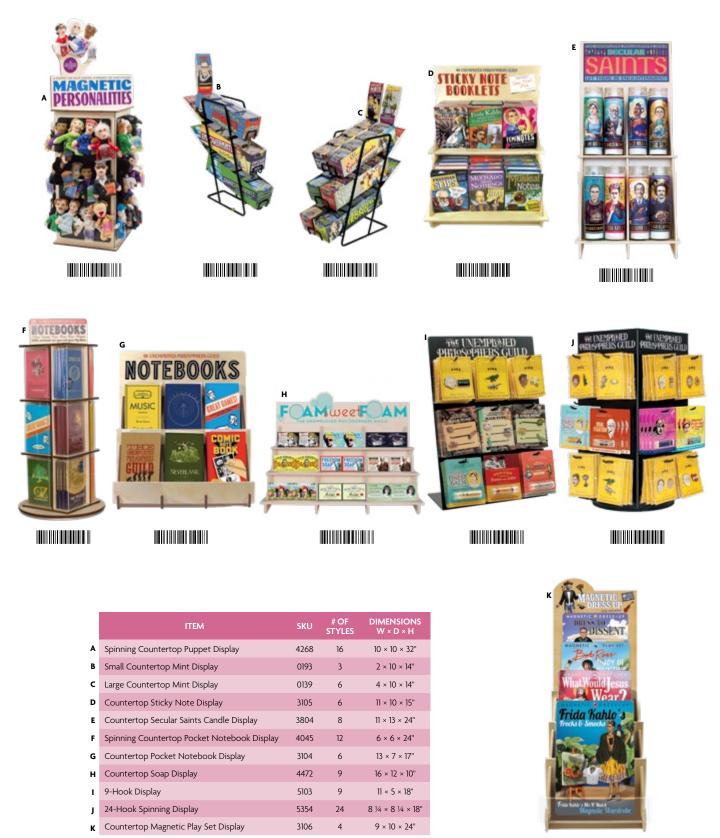

### Browse Magnetic Personalities

**finger puppets by category:** Philosophy · STEM · Authors & Literature Performing & Visual Arts · World Religions History & Politics · *Star Trek*<sup>™</sup>

SPINNING COUNTERTOP PUPPET DISPLAY #4268 SEE PAGE 93

9-HOOK DISPLAY #5103 SEE PAGE 93

**BIRDS OF PREY** 

The **Red-tailed Hawk** soars, its cry fierce and hoarse. Watch a **Peregrine Falcon** dive (fastest creature alive). **Great Horned Owl** feathers are warm and soft, silent aloft. Far-sighted. Strong. **Birds of Prey** go for it! **#5778** 

T. REX NOW AND THEN T. rex and T. rex fossil — can you dig it? #5075

PLATONIC SOLIDS Platonic Solids will show everyone you have many sides. Set of 5 (five) pins. #5313

9-HOOK DISPLAY #5103 SEE PAGE 93

DR. ANTHONY S. FAUCI Who was that masked man? He left before we could thank him! Wear a mask! Wear Dr. Fauci! Wear Dr. Fauci's mask! #5640

### 24-HOOK SPINNING DISPLAY #5354 SEE PAGE 93

H.P. LOVECRAFT H.P. Lovecraft and Cthulhu. Pals. #5218

SYLVIA PLATH Sylvia Plath struck on the precise metaphor: "sitting under the same glass bell jar." #5220

MINTS MADE IN THE

U.S.A.

PACKAGED IN POP BOXES OF 12

SMALI MINT

#0193 SEE PAGE 93

DISPLAY

LARGE MINT DISPLAY #0139 SEE PAGE 93

Multiples of 24/style. MINTS 69

72 LIP BALM Multiples of 12/style.

FRIDA KAHLO'S ON THE LIPS OF DREAMS citrus #5316

FREUD'S ORAL FIXATION eucalyptus mint #5319

24-HOOK SPINNING DISPLAY #5354 SEE PAGE 93

O-BALM-A peppermint #5338

JANE AUSTEN'S FINEST BALM
peppermint #5318

9-HOOK DISPLAY #5103 SEE PAGE 93

ALICE IN WONDERLAND CURIOUSER AND CURIOUSER citrus #5402

CALAMITY JANE'S LEGENDARY LIP ELIXIR eucalyptus mint #5543

ROSIE THE RIVETER'S HARD-WORKING LIP BALM peppermint #5367

#### LIP BALM 73

WM. SHAKESPEARE'S MIDSUMMER NIGHT'S BALM cherry #5317

ALBERT EINSTEIN'S FAMOUS FORMULA FOR THE LIPS unflavored #5368

STIFF UPPER LIP BALM peppermint #5366

# MINI IVORY TOWER

Is space at a premium? Choose a countertop **Mini Ivory Tower** you can design and redesign with a combination of products.

92

Each display comes with (3) flat trays, (3) wire & acrylic shelves, (6) hooks, and a magnetic frame.