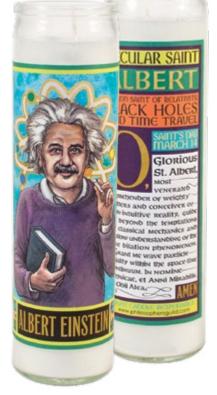

# <sup>62</sup> SECULAR SAINTS

The Unemployed Philosophers Guild has created these unscented Secular Saints candles for our unenlightened times.

The portrait of a cultural luminary appears on the front of the votive, and there are special features beautifully rendered on the reverse.

They are guaranteed to grant your desires ("I need romantic lighting") and aid the powerless ("I need light until the power comes back on").

# Multiples of 6/style. SECULAR SAINTS 65

RUTH BADER GINSBURG

CHARLES DARWIN #3325

ALBERT EINSTEIN #2933