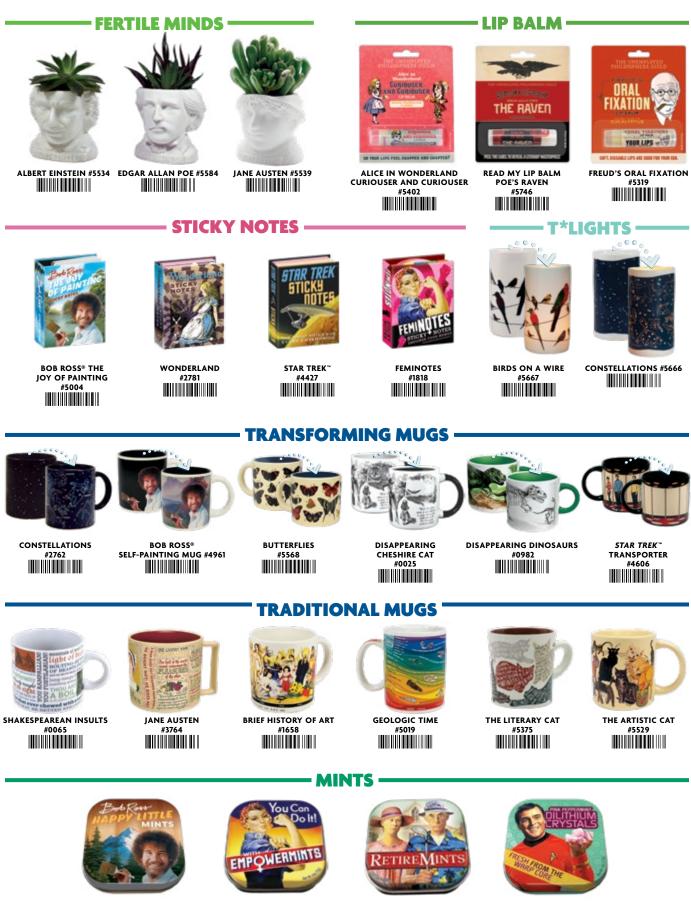

### **FLOWERS MUG**

Pour in hot water and watch 18 different species of **Flowers** appear – in dazzling color! This wonder of nature (and heatchanging science) transforms any table! Holds 14 oz. / 400 mL **#5771** 

### THE LITERARY DOG MUG

The **Literary Dog** mug features seven breeds of dog with seven dogloving quotes from famous authors. Come in from the wet and cold, shake off, and sit by the heater, absent-mindedly scratching your best friend behind the ears. 12 oz. / 350 mL **#5770** 

### STAR TREK<sup>™</sup> WARP SPEED MUG

The *Star Trek*" **Warp Speed** heat-transforming mug takes you from cruising altitude to deep space every time you add hot water. Sip a cold beverage and admire the legendary words TO BOLDLY GO as your favorite starship orbits an alien planet. Pour in hot liquid and the image of the *U.S.S. Enterprise* disappears, leaving only the *whoosh* of warp speed! 12 oz. / 350 mL **#5769** 

## \* TRANSFORMING MUGS

When you pour yourself a nice hot chocolate, coffee, or tea in one of our Transforming Mugs, it changes everything — including the mug, itself. Sip your steaming beverage, watch the images transform, and enjoy the change of perspective.

EACH MUG FEATURES AN ORIGINAL UPG DESIGN

INDIVIDUALLY BOXED CARE

INSTRUCTIONS INSIDE

CONSTELLATION

#2762

The party has begun

BEST-SELLERS

BUTTERFLIES #5568 

#0982

STAR TREK" TRANSPORTER #4606 

DISAPPEARING CHESHIRE DISAPPEARING DINOSAURS CAT #0025 

INCLUDED WITH ALL YOUR ORDERS FOR TRANSFORMING MUGS

SPOILERS! BEFORE-AND-AFTER VIEWS

FREE DISPLAY INSERTS

IMAGES TRANSFORM WHEN YOU POUR A

### **TRADITIONAL MUGS**

Our **Traditional Mugs** honor rituals established thousands of years ago when our ancestors quit drinking out of puddles.

As philosophers, we're all about tradition. We're also about beauty, wisdom, love, justice, being, Being, apophasis, paralipsis, paralepsis... where was I?

And with so many beautiful designs, our mugs will look good in front of your mug.

SHAKESPEAREAN INSULTS #0065

JANE AUSTEN #3764

BRIEF HISTORY OF ART #1658

GEOLOGIC TIME #5019

THE LITERARY CAT #5375

SHAKESPEAREAN INSULTS The Bard's best put-downs. 14 oz./400 mL #0065

# MINTS

UPG's collection of super-strong **Mints** give your day a burst of flavor.You'll always want to have a few of these sensational little sensations close at hand.

Our clever little tins click shut and drop discretely into your pocket or purse. Go ahead – offer a mint so entertaining, it won't even seem like a hint!

SHAKESPEARMINTS SPEARMINT #0008

JANE AUSTEN'S PRIDE AND PEPPERMINTS PEPPERMINT #5626

TELL-TALE MINTS PEPPERMINT #5528

RAPTOR AFTER-DINNER MINTS PEPPERMINT #5697

EINSTEIN'S RELATIVELY STRONG MINTS PEPPERMINT #0315