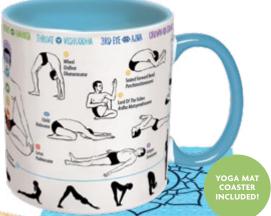

HOW TO: YOGA Now you know what to get your guru. 12 oz./350 mL #3464

(2) 1 (2)

(181)

HOW TO: KNOTS Earn a merit badge on your coffee break. Ropes included! 12 oz./350 mL **#3822** 

tline Hi

Sh