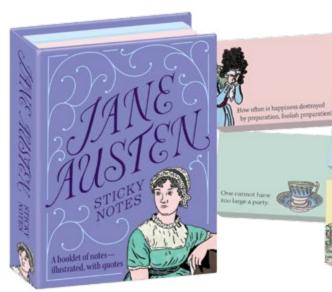

### JANE AUSTEN STICKY NOTES

You may write messages and unexpected thoughts upon dull squares of yellow paper. You may also carry a collection of four different notes in lovely colours, each with a quotation. Jane Austen sticky notes are just the thing for those of us who also "cannot be forced into genius and eloquence." #5755