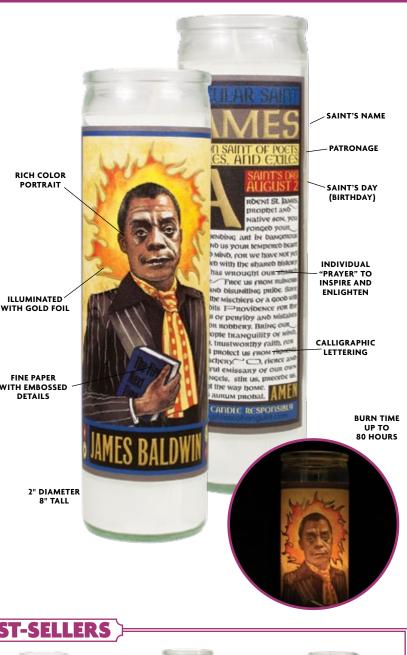

# <sup>62</sup> SECULAR SAINTS

The Unemployed Philosophers Guild has created these unscented Secular Saints candles for our unenlightened times.

The portrait of a cultural luminary appears on the front of the votive, and there are special features beautifully rendered on the reverse.

They are guaranteed to grant your desires ("I need romantic lighting") and aid the powerless ("I need light until the power comes back on").