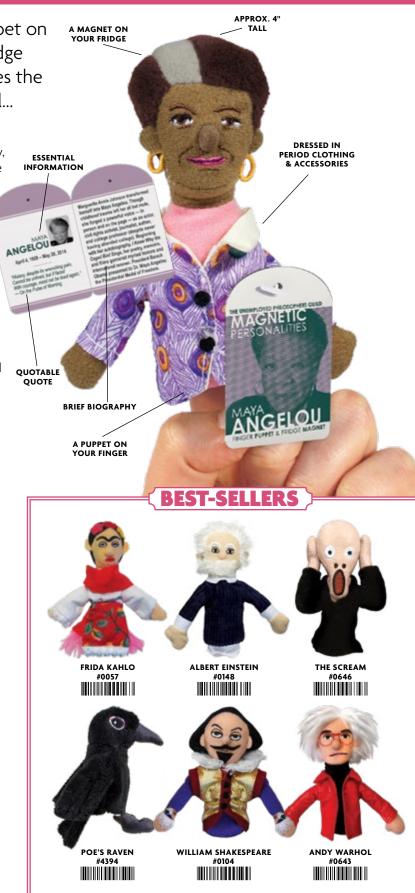

# <sup>20</sup>MAGNETIC PERSONALITIES

Every **Magnetic Personality** is a puppet on your finger and a magnet on your fridge or locker. Each original design captures the personality of a remarkable individual...

### Do you know this woman?

Childhood trauma all but stole her voice; reciting poetry, she restored it. Her voice would grow in power – on the page and in person.

### Of course you do!

"There is no greater agony than bearing an untold story inside you." Poet and memoirist, professor and civil rights activist, **Maya Angelou** lived a life of resonance.

### It's all who you know.

All **Magnetic Personalities** include a tag with brief bio, important dates and a thoughtful introduction to one of our original thinkers and cultural icons. Why not surround yourself with Magnetic Personalities? Get to know real characters — and people of real character.

### Browse Magnetic Personalities

**finger puppets by category:** Philosophy · STEM · Authors & Literature Performing & Visual Arts · World Religions History & Politics · *Star Trek*<sup>™</sup>

SPINNING COUNTERTOP PUPPET DISPLAY #4268 SEE PAGE 93