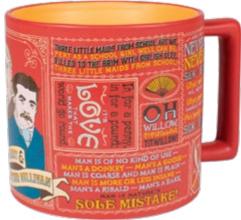

EDGAR ALLAN POE Makes any beverage mysterious! 14 oz./400 mL #3356

MORITON CONTRACTOR

**MEMENTO MORI** Perfect for gloomy people who need coffee or tea to...wake. 14 oz./400 mL **#5723** 

SHERLOCK HOLMES Holmes quotes, rules of deduction, intriguing images, and Sidney Pagets' portrait of the world's only consulting detective! 14 oz./400 mL #4638