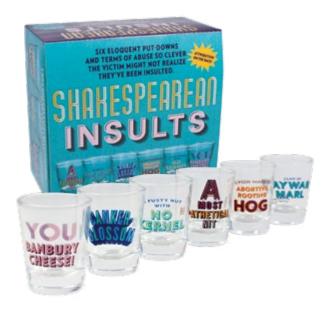

SHAKESPEAREAN INSULTS

UPG's formidable **Shakespearean Insults** Jigsaw Puzzle is more Shakespearean and more insulting than any other – with invective from *every single play* in which the Bard is known to have had a hand!

19¾" × 27½" (50cm × 70cm) **#5664** 

EIDOS - WHAT'S IN A NAME? είδος Eídos EIDOS, noun ei·dos | \ `ī,däs, `ā,- \ Something that is seen or intuited; image, idea. Origin: Greek.

 $\odot$ 

INSTRUCTION BOOK RULES FOR 7 DIFFERENT KINDS OF GAMEPLAY

#### SHAKESPEAREAN INSULTS SHOT GLASSES

Here's mud in your eye and my knife in your moldy chaps! We all know it's classier when you drag your pals with the Bard, so we made these attractive shot glasses especially for you and the scurvy companions you scorn. Why not take them home, as they're unfit for any place but hell. You are not worth another word, else I'd call you knave. **#5315** 