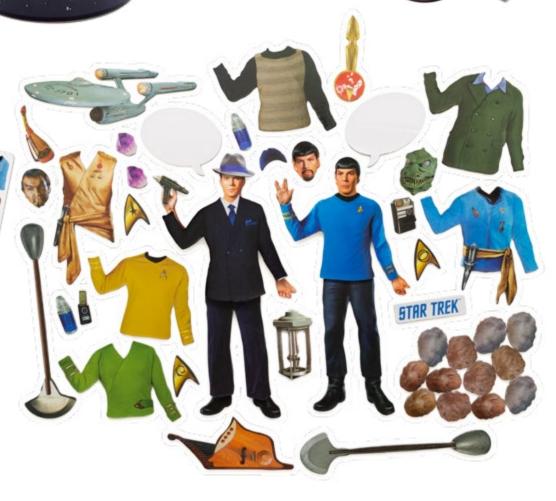

### STAR TREK™ MAGNETIC PLAY SET

Fifty mix 'n' match uniforms and characters, weapons and tech, and tribbles...*tribbles... tribbles* transform your fridge or locker into classic *Star Trek*<sup>\*\*</sup> episodes! **#5750** 