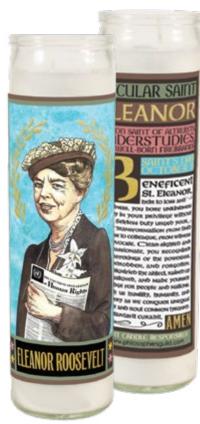

# <sup>62</sup> SECULAR SAINTS

The Unemployed Philosophers Guild has created these unscented Secular Saints candles for our unenlightened times.

The portrait of a cultural luminary appears on the front of the votive, and there are special features beautifully rendered on the reverse.

They are guaranteed to grant your desires ("I need romantic lighting") and aid the powerless ("I need light until the power comes back on").

# Multiples of 6/style. SECULAR SAINTS 65

RUTH BADER GINSBURG

CHARLES DARWIN #3325

ALBERT EINSTEIN #2933