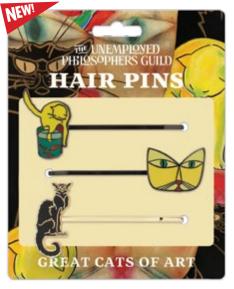

### GREAT CATS OF ART HAIR PINS Matisse's *Le chat aux poissons rouges*, so bright, so calm ...was that a paw? Klee's **Cat** gazes intently, intensely. Steinlen's *Chat Noir* rules the roost. Playful. Beautiful. Great Cats of Art. #5779

GREAT CATS OF ART Matisse's Le chat aux poissons rouges, so bright, so calm ...was that a paw? Klee's Cat gazes intently, intensely. Steinlen's Chat Noir rules the roost. Playful. Beautiful. Great Cats of Art. #5779 