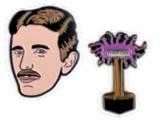

### **CHARLES DARWIN**

"I frequently got on their backs...but I found it very difficult to keep my balance." — Charles Darwin on riding the Galápagos Tortoise #5077

NIKOLA TESLA Nikola Tesla and his famous Tesla Coil — flash but not flashy. #5084