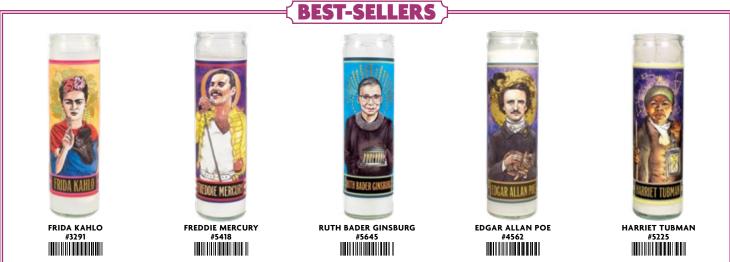

# Multiples of 6/style. SECULAR SAINTS 63

BILLIE HOLIDAY #4736

FRIDA KAHLO #3291

JOHN LENNON #4282

# FREDDIE MERCURY #5418

# Multiples of 6/style. SECULAR SAINTS 65

RUTH BADER GINSBURG

CHARLES DARWIN #3325

ALBERT EINSTEIN #2933

### FREDDIE MERCURY QUOTABLE NOTABLE

Know somebody who could use your stamping, chanting support? Singer-songwriter **Freddie Mercury** will brighten the day of your unapologetic cat-lover colleague or cheer on your best friend's charity basketball team! **#5765** 

RUTH BADER GINSBURG Justice Ruth Bader Ginsburg's opinion: "I dissent."

— Bush v. Gore 531 U.S. 98, 144 #**5219** 

# EDGAR ALLAN POE

"An immortal instinct, deep within the spirit of man, is thus, plainly, a sense of the Beautiful." This Fertile Minds planter pot in the image of **Edear Allan Poe** will bring

image of Edgar Allan Poe will bring mystery and beauty to your home. It's genius. **#5584** 