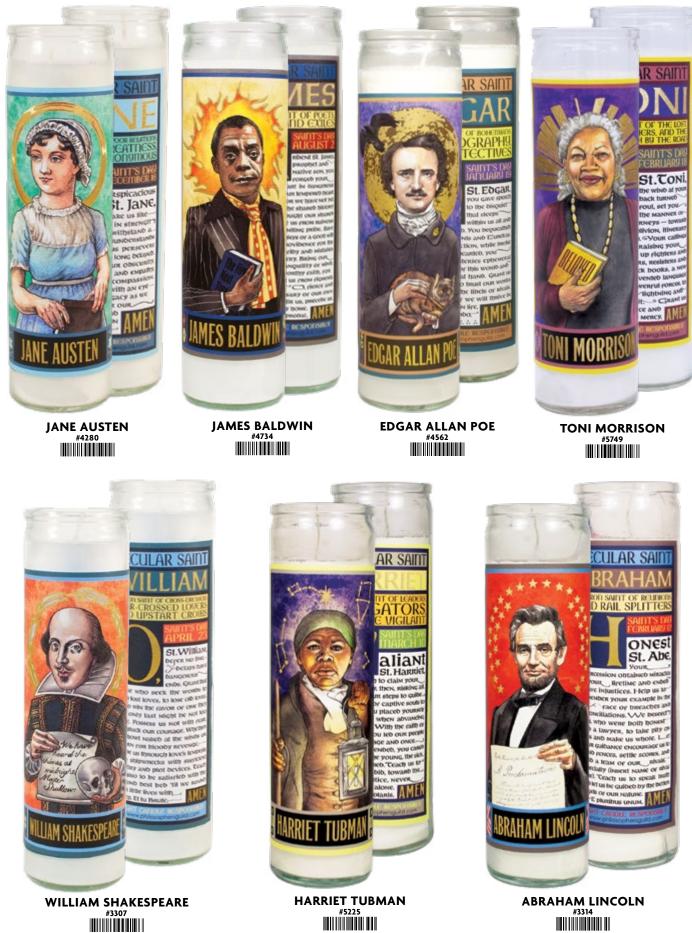

# <sup>62</sup> SECULAR SAINTS

The Unemployed Philosophers Guild has created these unscented Secular Saints candles for our unenlightened times.

The portrait of a cultural luminary appears on the front of the votive, and there are special features beautifully rendered on the reverse.

They are guaranteed to grant your desires ("I need romantic lighting") and aid the powerless ("I need light until the power comes back on").

# Multiples of 6/style. SECULAR SAINTS 63

BILLIE HOLIDAY #4736

FRIDA KAHLO #3291

JOHN LENNON #4282

# 64 SECULAR SAINTS Multiples of 6/style.

# Multiples of 6/style. SECULAR SAINTS 65

RUTH BADER GINSBURG

CHARLES DARWIN #3325

ALBERT EINSTEIN #2933