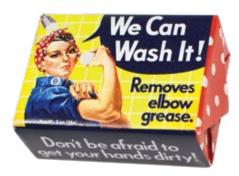

#### 78 FOAM SWEET FOAM Multiples of 8/style.

WE WILL WASH YOU SOAP almond, cocoa butter #5701

FREUD'S WASH FULFILLMENT cucumber, olive oil #4413

NIHILISM SOAP unscented, exfoliating #4434

WE CAN WASH IT! rosewater, jasmine #4523