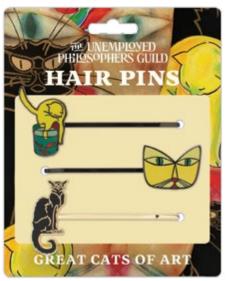

### GREAT CATS OF ART HAIR PINS Matisse's *Le chat aux poissons rouges*, so bright, so calm ...was that a paw? Klee's **Cat** gazes intently, intensely. Steinlen's *Chat Noir* rules the roost. Playful. Beautiful. Great Cats of Art. #5779

Multiples of 4.

GREAT CATS OF ART Matisse's Le chat aux poissons rouges, so bright, so calm ...was that a paw? Klee's Cat gazes intently, intensely. Steinlen's Chat Noir rules the roost. Playful. Beautiful. Great Cats of Art. #5779 