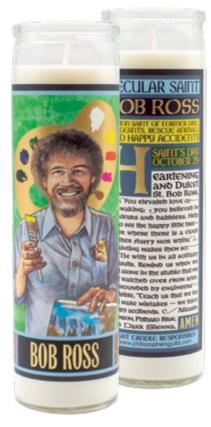

# <sup>62</sup> SECULAR SAINTS

The Unemployed Philosophers Guild has created these unscented Secular Saints candles for our unenlightened times.

The portrait of a cultural luminary appears on the front of the votive, and there are special features beautifully rendered on the reverse.

They are guaranteed to grant your desires ("I need romantic lighting") and aid the powerless ("I need light until the power comes back on").

# Multiples of 6/style. SECULAR SAINTS 63

BILLIE HOLIDAY #4736

FRIDA KAHLO #3291

JOHN LENNON #4282