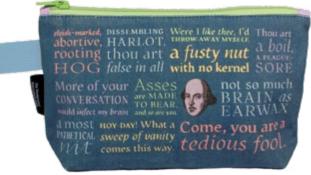

#### SHAKESPEAREAN INSULTS BAG

Be not one who may be called a leathern jerkin, crystal-button, notpated, agate-ring... (shudder). Once thing's for certain: the Bard had a way with words. If you find yourself in a battle of wits, arm yourself! Procure a Shakespearean Insults zipper bag to hold your yellow stockings and hold your garters or hold your tongue. **#5380** 

#### SHAKESPEAREAN INSULTS

Never again waste your breath on a mountain of mad flesh when the Bard put down so many put-downs you only need to point! This shirt is 100% cotton and features some of the Bard's most piercing turns of phrase.