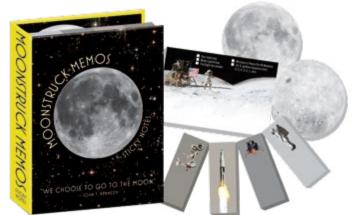

# 54 STICKY NOTE BOOKLETS Multiples of 6/style.

MOONSTRUCK MEMOS

MUSICAL NOTES

**FEMINOTES** #1818

BUDDHA #0611

HIGH NOTES #5734

DOCUMENT FIRST AID