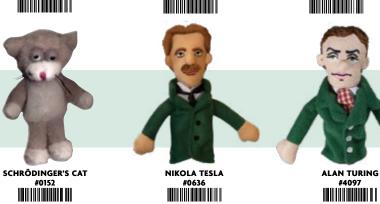

### **CHARLES DARWIN**

"I frequently got on their backs...but I found it very difficult to keep my balance." — Charles Darwin on riding the Galápagos Tortoise #5077

NIKOLA TESLA Nikola Tesla and his famous Tesla Coil — flash but not flashy. #5084