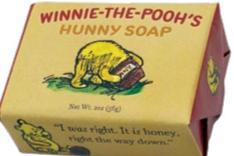

### WINNIE-THE-POOH'S HUNNY SOAP

If you've been to a very muddy place and rolled and rolled – or you've got a lot of honey on your nice clean paws – you need **Winnie-the-Pooh's Hunny Soap**. Honeyscented, with oatmeal for scrubbing, it makes a charming gift... or the ideal guest soap for your sticky visitors. Now then, into the bath, and don't let me have to speak to you about it again.

honey and oatmeal, exfoliating **#5785** 