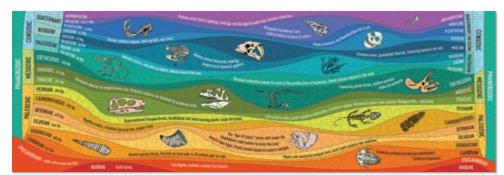

# **GEOLOGICAL TIME**

Ah, nostalgia. Remember when trilobites were soooooo popular? Pangaea... now, there was a supercontinent. If you're too young to recall the Devonian era, UPG's beautiful **Geological Time** jigsaw puzzle has a timeline with layers of fossils and facts to help you put it all together. 11¾" × 35¾" (30cm × 90cm) **#5629** 