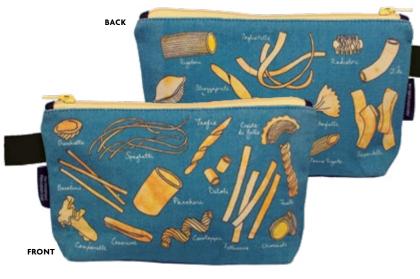

## PASTA BAG

Our tasty Pasta bag includes Pellegrino Artusi's classic 1891 recipe for Salsa di Pomodoro (Tomato Sauce). Buon appetito! Buon accessorio! #5327