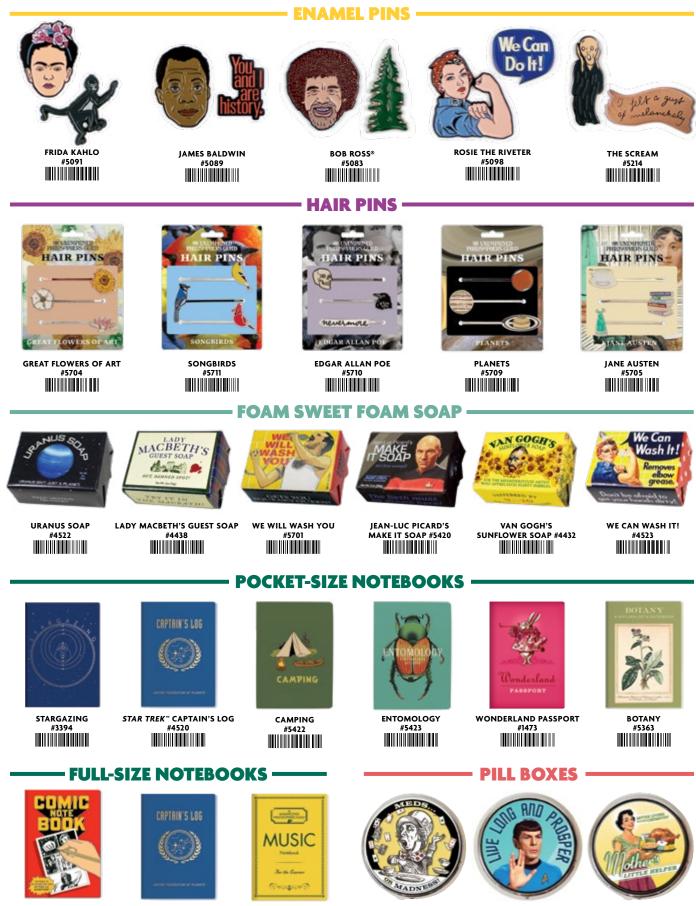

# ENAMEL PINS

Wear your heart on your sleeve and inspiration on your lapel!

Section of

PINS

The Scream

ALWAYS HAVE A POINT. ATTRACTIVE 31/4" × 41/4" HANGING DISPLAY

CARD INSIDE AN ACETATE ENVELOPE

Our line of colorful die-cast **Enamel Pins** features historical figures, cultural icons, and big ideas. They're packaged in sets of two with rubber pin backs.

TENACIOUS

RUBBER PIN BACKS HOLD ON TIGHT

Multiples of 4/style. ENAMEL PINS 33

ALBERT EINSTEIN In theory, Albert Einstein and E = mc<sup>2</sup> show you have potential... you know, relatively. **#5093** 

### MULTIPLES OF 4/STYLE.

UPG's decorative **Hair Pins** tame your mane – but that's all that's tame about them!

These flat pins are crafted to hold all hair types in place. And they're not just useful – they make an impression!

# <sup>74</sup> FOAM SWEET FOAM

Made with glycerine and a blend of shea butter, cocoa butter, olive oil, and grapeseed oil. Our smooth and creamy soaps are French triple milled to make them long-lasting.

# NOTEBOOKS

The Unemployed Philosophers Guild makes dozens of pocket **Notebooks** to keep you organized and inspired. Your ideas deserve better than a boring white pad – so give them a launch pad! High-quality 120 gsm paper.

# PILL BOXES

GREAT FIRST LINES OF LITERATURE #5627

A BRIEF HISTORY OF ART #5630

SHAKESPEAREAN INSULTS #5664