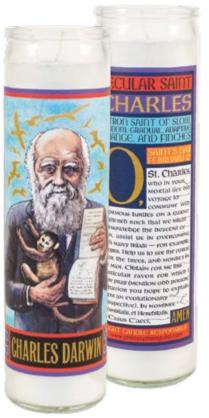

# <sup>62</sup> SECULAR SAINTS

The Unemployed Philosophers Guild has created these unscented Secular Saints candles for our unenlightened times.

The portrait of a cultural luminary appears on the front of the votive, and there are special features beautifully rendered on the reverse.

They are guaranteed to grant your desires ("I need romantic lighting") and aid the powerless ("I need light until the power comes back on").

# Multiples of 6/style. SECULAR SAINTS 65

RUTH BADER GINSBURG

CHARLES DARWIN #3325

ALBERT EINSTEIN #2933