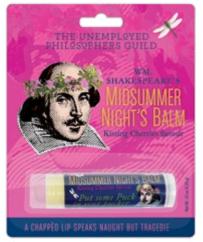

#### LIP BALM 73

WM. SHAKESPEARE'S MIDSUMMER NIGHT'S BALM cherry #5317

ALBERT EINSTEIN'S FAMOUS FORMULA FOR THE LIPS unflavored #5368

STIFF UPPER LIP BALM peppermint #5366