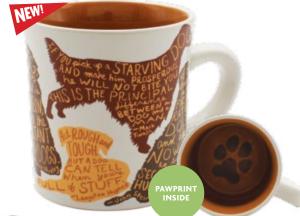

### THE LITERARY DOG MUG

The **Literary Dog** mug features seven breeds of dog with seven dogloving quotes from famous authors. Come in from the wet and cold, shake off, and sit by the heater, absent-mindedly scratching your best friend behind the ears. 12 oz. / 350 mL **#5770** 