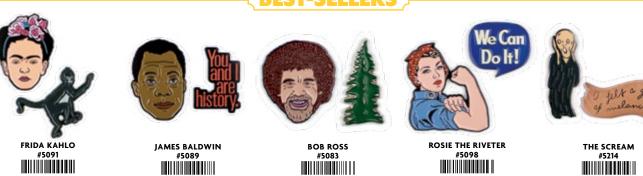

TENACIOUS

RUBBER PIN BACKS HOLD ON TIGHT

Multiples of 4/style. ENAMEL PINS 33

ALBERT EINSTEIN In theory, Albert Einstein and E = mc<sup>2</sup> show you have potential... you know, relatively. **#5093** 