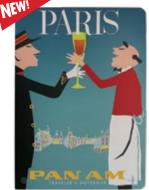

# PAN AM TRAVELER'S NOTEBOOKS

Vintage invitations – friendly destinations – Pan Am travel poster images – to whet your wandering imagination! **Pan Am Traveler's Notebooks**, feature original mid-century Pan Am art, evoking the era of the "Flying Clipper" – when air travel held the prospect of glamor, excitement, and adventure. Each charming design still beckons you to visit. 48 lined pages | pocket size 3½" x 5"

NEW YORK #5758

AUSTRALIA & NEW ZEALAND #5730

PANAMA #5725

PARIS #5757

MEXICO #5761

AFRICA #5762

SCANDINAVIA #5727

HONG KONG #5729