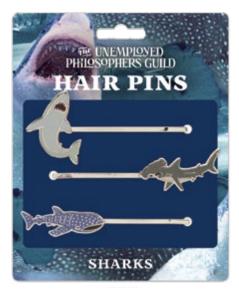

### SHARKS HAIR PINS

Feeling misunderstood? Maybe you're just intense (Great White Shark), calm and levelheaded (Hammerhead Shark), or a gentle, easy-going beauty (Whale Shark). These Sharks get you. Respect. #5776

White Shark), calm and levelheaded (Hammerhead Shark),

or a gentle, easy-going beauty (Whale Shark). These

Sharks get you. Respect. #5776