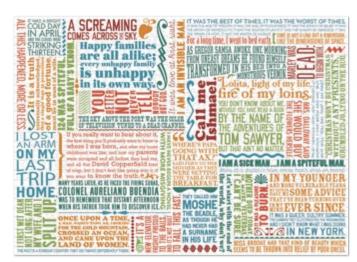

#### **GREAT FIRST LINES OF LITERATURE**

Great writers show how it's done: with drama, humor, and wisdom. UPG's **Great First Lines of Literature** jigsaw puzzle is as packed as the best kind of bookshelf with intriguing first lines from dozens of writers. Classic works – adventure, science fiction, romance, mystery – these wonderful quotes will draw you in for hours of engagement. 19¾" × 27½" (50cm × 70cm) **#5627** 