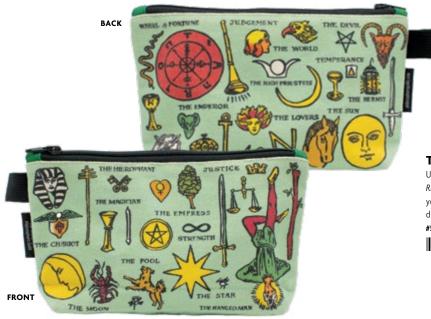

# THE PULP TAROT<sup>55</sup>

THE PULP TAROT

Tarot decks were 15th century playing cards - later tools for divination. **Pulp** magazines peaked with Depression-era longing for escapism - living on in modern forms and genres. Both Pulp and Tarot are sources of stories that stir primal responses - love and bravery, fear and happiness, suspense and surprise - to give us a chance to reimagine ourselves. The Pulp Tarot recasts the Tarot deck with characters from the history of pulp illustration. Each member of this new ensemble brings a fresh POV, unexpected insight... What thrilling sense of discovery will this unique collection bring to your narrative? #5735

# TAROT BAG

UPG's wondrous **Tarot Bag** is bedecked (!) with images from the classic *Rider Waite* tarot deck. Whether you need a fascinating pouch to carry your own cards or a zipper bag to hold your fortune, you'll agree – it's divine. Zipper bag is 5"×9" with a 2" gusset so it stands at the ready! **#5696** 