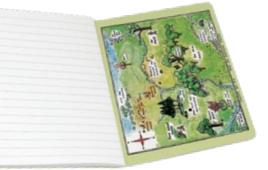

### HUNDRED ACRE WOOD PASSPORT NOTEBOOK

Now fans of A.A. Milne's original classic *Winnie-the-Pooh* can write a Clever Idea or a Clever Plan in this **Hundred Acre Wood** notebook. 48 lined pages | pocket size  $3\frac{1}{2}$ " x 5" **#5763** 