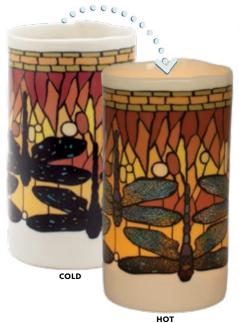

# UPG's eye-catching Dragonfly

T\*Lights are (two) heat-transforming works of art. When the porcelain is cool, the dark design elements take prominence; drop a lit tea light or votive into the candle holder and the heat will gradually draw out dragonflies in the colors of Tiffany glass. **#5687** 