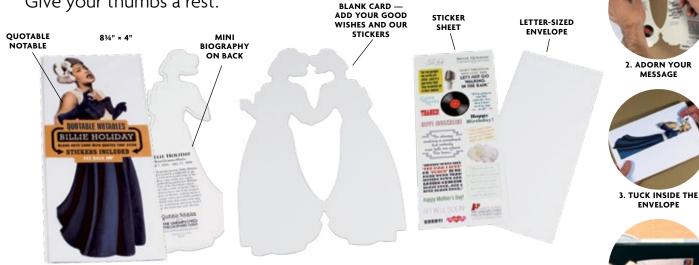

# **QUOTABLE NOTABLES**<sup>41</sup>

The Unemployed Philosophers Guild does not believe in dashing off a thumb-typed text when you can send a handsome Quotable Notable card. Each one comes packaged in an acetate sleeve with a brief biography on the back, an envelope, and its own colorful sticker sheet filled with quotes, images, and greetings so you can customize your card.

Give your thumbs a rest.

Browse Quotable Notable cards by category: History & Politics · Performing & Visual Arts · Authors & Literature Wonderland · STEM · Philosophy · World Religions · Star Trek™

1. OPEN YOUR QUOTABLE NOTABLE

4. SEND OFF RIGHT AWAY!