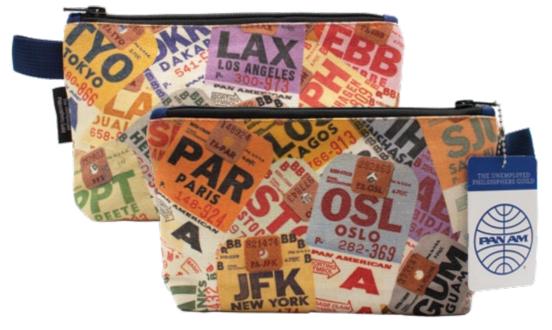

re warm and soft, silent aloft. Far-sighted. Strong. Birds of Prey go for it! #5778





BOB ROSS® HAIR PINS Find your own style with Bob Ross, a miniature Artist Palette set up with colors, and his tiny muse – Peapod the pocket squirrel. Wear a little happy in your hair! #5777

Multiples of 4.

### **6 NEW PRODUCTS**

### PAN AM TRAVELER'S NOTEBOOKS

Vintage invitations – friendly destinations! **Pan Am Traveler's Notebooks** feature original mid-century Pan Am art, evoking the era of the "Flying Clipper" – when air travel held the prospect of glamor, excitement, and adventure. Each charming design still beckons you to visit. 48 lined pages | pocket size 3½" × 5"

Multiples of 6/style.





PARIS #5757



NEW YORK #5758



WASHINGTON, D.C.



HAWAII #5760



MEXICO #5761



AFRICA #5762



### PAN AM BAG

Whether you're headed out of town or overseas, this **Pan Am Zipper Bag** is just the ticket. Rome! Tokyo! Copenhagen! This handsome pouch features vintage baggage tags to intriguing destinations – and holds everything you'll need on hand for your next great adventure. **#5756** 

Multiples of 4.

ENTERPRISI INSIDE

### STAR TREK<sup>™</sup> WARP SPEED MUG

The *Star Trek*" **Warp Speed** heat-transforming mug takes you from cruising altitude to deep space every time you add hot water. Sip a cold beverage and admire the legendary words TO BOLDLY GO as your favorite starship orbits an alien planet. Pour in hot liquid and the image of the *U.S.S. Enterprise* disappears, leaving only the *whoosh* of warp speed! 12 oz. / 350 mL **#5769** 

Multiples of 4.



нот

COLD

### ST