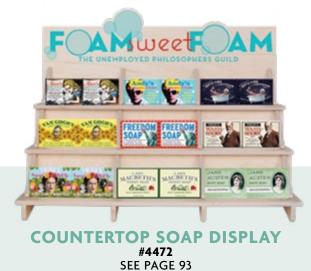

# MINI IVORY TOWER

Is space at a premium? Choose a countertop **Mini Ivory Tower** you can design and redesign with a combination of products.

92

Each display comes with (3) flat trays, (3) wire & acrylic shelves, (6) hooks, and a magnetic frame.