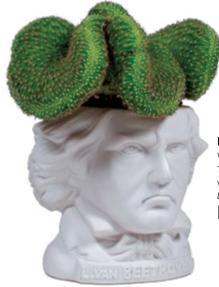

LUDWIG VAN BEETHOVEN Want to add a dash of drama to your décor? This miniature bust of Ludwig van Beethoven will give your music room a little *dun dun dun* DUNNNNNNN! #5585

JANE AUSTEN

This charming **Jane Austen** planter pot makes a cozy addition to your nightstand or a sunny windowsill. What would make the winter melt faster than growing Sweet William from seed and then transplanting to your window box? **#5539** 