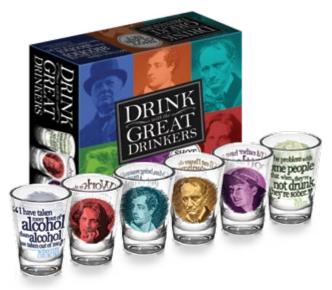

#### **GREAT DRINKERS SHOT GLASSES**

Our Great Drinkers shot glass set celebrates six immortal literary figures who are as famous for their drinking as they are for their work: Oscar Wilde, Lord Byron, Dorothy Parker, Winston Churchill, William Butler Yeats, and Charles Baudelaire. Each two-ounce shot glass features an illustration of the author along with a memorable quote about drinking. **#0034** 