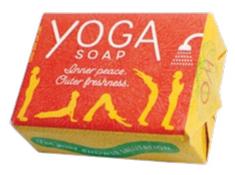

# YOGA BAG

The Yoga bag features original drawings to illustrate 15 poses. For those who believe practice makes practiced. Namaste. **#5322** 

Multiples of 4/style. Same artwork front and back unless noted.