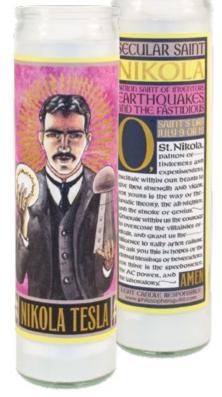

# <sup>62</sup> SECULAR SAINTS

The Unemployed Philosophers Guild has created these unscented Secular Saints candles for our unenlightened times.

The portrait of a cultural luminary appears on the front of the votive, and there are special features beautifully rendered on the reverse.

They are guaranteed to grant your desires ("I need romantic lighting") and aid the powerless ("I need light until the power comes back on").

# Multiples of 6/style. SECULAR SAINTS 63

BILLIE HOLIDAY #4736

FRIDA KAHLO #3291

JOHN LENNON #4282

# Multiples of 6/style. SECULAR SAINTS 65

RUTH BADER GINSBURG

CHARLES DARWIN #3325

ALBERT EINSTEIN #2933