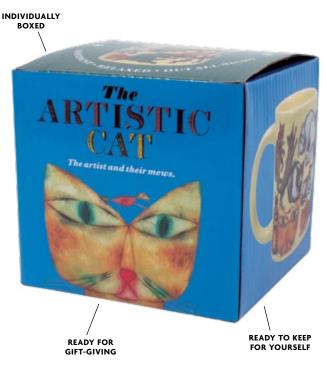

### THE ARTISTIC CAT

This transfixing mug understands inspiration is elusive. Unpredictable. Pounces, stirs things up. Features artists' portraits of these beautiful muses. 12 oz./350 mL **#5529** 