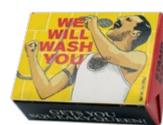

WE CAN WASH IT! #4523

2 OZ. (56G)

11/2" × 21/4" × 1"

WE WILL WASH YOU #5701

THE JOY OF BATHING WITH BOB ROSS® #5333

EVERY SOAP HAS

JEAN-LUC PICARD'S MAKE IT SOAP #5420

KATSUHIKA HOKUSAI'S THE GREAT WAVE BATH SOAP #5581

#### 78 FOAM SWEET FOAM Multiples of 8/style.

WE WILL WASH YOU SOAP almond, cocoa butter #5701

FREUD'S WASH FULFILLMENT cucumber, olive oil #4413

NIHILISM SOAP unscented, exfoliating #4434

WE CAN WASH IT! rosewater, jasmine #4523