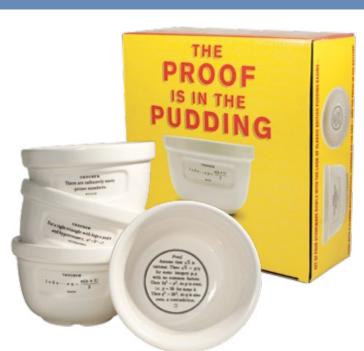

#### THE PROOF IS IN THE PUDDING BOWLS

Here's the logical gift for the math lover in your life! A set of four ceramic pudding bowls with the proofs to classic theorems of Euclid, Hippasus, Pythagoras, and Gauss. 4" diameter, 2½" tall, holds 8 oz. Yet so deep! **#4054** 

Multiples of 4.