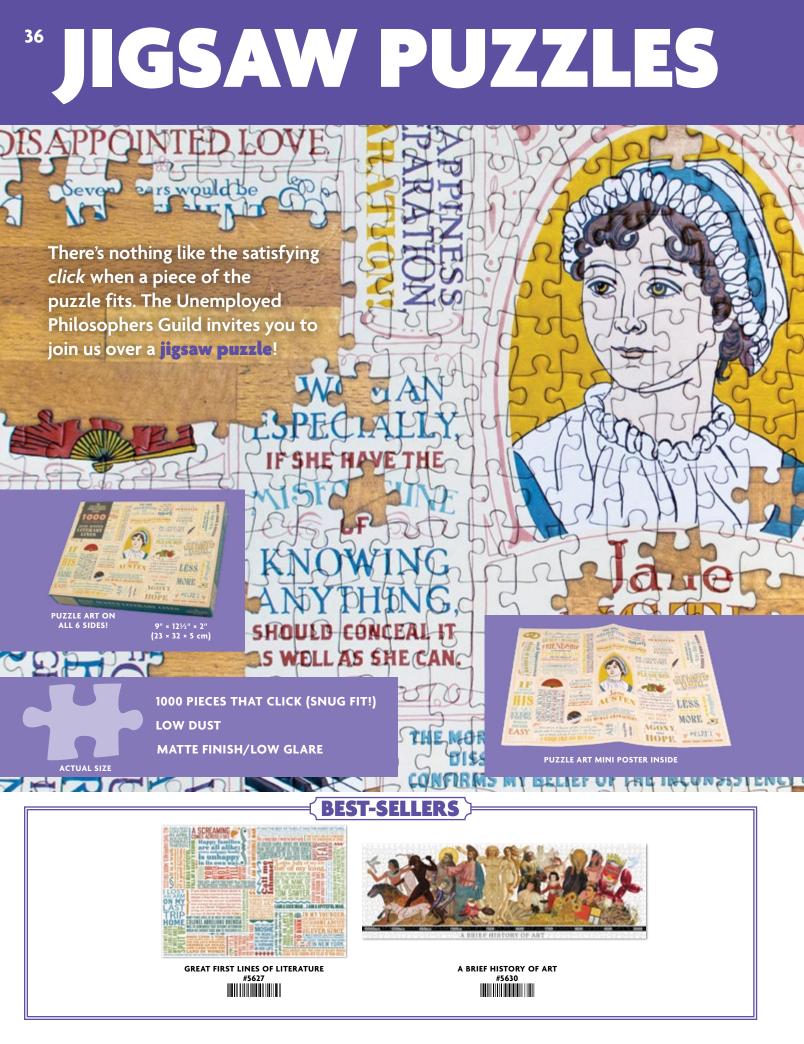

## JANE AUSTEN LITERARY LINES

Janeites, unite! The Unemployed Philosophers Guild has made this handsome jigsaw puzzle featuring Jane Austen's works! Each quote is rendered by hand, charmingly filigreed, and ornamented to pleasing effect. You'll lose yourself for hours in this captivating puzzle – a new way to surround yourself with Jane Austen's words – her wit, her empathy, and her still-brilliant observations about a party. It's genius. 19¾" × 27½" (50cm × 70cm) **#5628** 