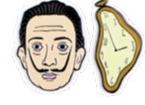

**19TH AMENDMENT** These eye-catching **19th Amendment** enamel pins pay tribute to the decades-long struggle of the suffragists. **#5546** 

SALVADOR DALÍ Salvador Dalí and his Melting Watch make your day more surreal. #5092