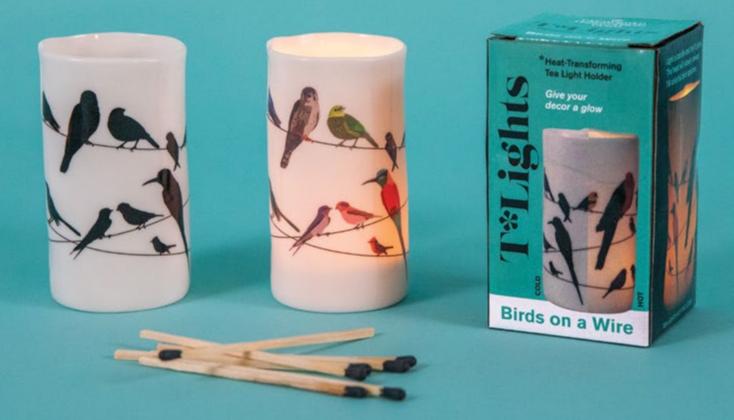

# Transforming Tea Light Holders

With their unglazed porcelain and handmade feel, **T\*Lights** add a fascinating glow to any décor.

\*Transforming Lights

Right out of the box, **T\*Lights** are COOL design elements.

As a lit tea light WARMS the porcelain, beautiful images are slowly revealed.

Full transformation may take up to 20 minutes. (Tea light not included.) Compliments will be glowing.

2 3/8" dia.  $\times\,$  4" tall / 6cm  $\times$  10cm

#### **BIRDS ON A WIRE**

CONSTELLATIONS It's never too early for stars to be out. Armchair star-gazers will spot familiar figures among the spangle of stars. When the candle has warmed the porcelain, 11 favorite Constellations appear. **#5666** 

## 

нот

Black and white silhouettes perch on wires. Drop in a lit candle and be patient until the distinctive field marks and hues of 18 colorful species of Birds are revealed. #5667

Our Mysterious Sea T\*Lights heat-transforming candle holders can change your perspective. Cold, they feature silhouettes of two ships calmly sailing over dark seas. But when you drop in a lit tea light or votive candle, the porcelain warms to slowly reveal two of the ocean's biggest mysteries... #5676