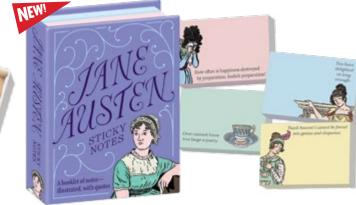

### JANE AUSTEN STICKY NOTES

You may write messages and unexpected thoughts upon dull squares of yellow paper. You may also carry a collection of four different notes in lovely colours, each with a quotation. Jane Austen sticky notes are just the thing for those of us who also "cannot be forced into genius and eloquence." #5755