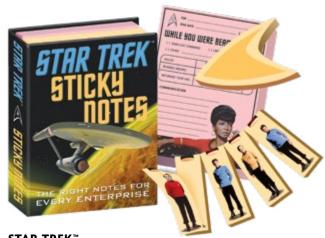

# **STICKY NOTE BOOKLETS**<sup>51</sup>

BOB ROSS® THE JOY OF PAINTING #5004

WONDERLAND #2781

STAR TREK<sup>™</sup> #4427

# 52 STICKY NOTE BOOKLETS Multiples of 6/style.

BIGFOOT NOTES #5230

**STAR TREK™** #4427

THE WONDERFUL WIZARD OF OZ

Multiples of 6/style. STICKY NOTE BOOKLETS 53

BOB ROSS® THE JOY OF PAINTING #5004

FRIDA KAHLO "REFLECTIONS" #0529