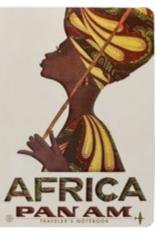

### PAN AM TRAVELER'S NOTEBOOKS

Vintage invitations – friendly destinations! **Pan Am Traveler's Notebooks** feature original mid-century Pan Am art, evoking the era of the "Flying Clipper" – when air travel held the prospect of glamor, excitement, and adventure. Each charming design still beckons you to visit. 48 lined pages | pocket size 3½" × 5"

Multiples of 6/style.

PARIS #5757

NEW YORK #5758

WASHINGTON, D.C.

HAWAII #5760

MEXICO #5761

AFRICA #5762