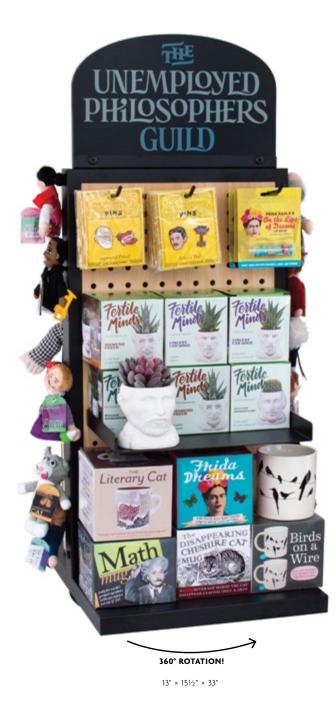

# IVORY TOVER

### What is an Ivory Tower?

The Unemployed Philosophers Guild Ivory Tower is a space-saving display fully customized to fit your assortment of UPG gifts – coffee mugs, plush dolls and puppets, stationery, and the rest of our witty and original designs.

### **Behold the Ivory Tower**

An Ivory Tower is the ideal departmentwithin-a-department for every UPG line.

UPG makes thoughtful, surprising gifts – finger puppets of the great philosophers – luscious lip balms (for luscious lips) – heat-transforming coffee mugs and votive candle holders – Secular Saint candles of cultural icons – fresh mints with fresh ideas – high-quality soaps to make your friends laugh – jigsaw puzzles as beautiful as they are engrossing ... all because we think everyday things should make every day smarter and funnier.

### Join the Ivory Tower Program

800.255.8371 wholesale@philosophersguild.com

> 20" × 24" × 66" #5491

### The Design That You Design

Show off items from every line!

20 HOOKS LIP BALM · ENAMEL PINS PILL BOXES · ZIPPER BAGS HAIR PINS

6 FLAT TRAYS CANDLES · MUGS · LITTLE THINKERS MINTS · STICKY NOTES · TABLEWARE FREUDIAN SLIPPERS · WATCHES STUFFED PORTRAITS

7 WIRE & ACRYLIC SHELVES MAGNETIC PLAY SETS

MAGNETIC PLAY SETS NOTEBOOKS · CARDS

...AND THE METAL FRAME SHOWCASES MAGNETIC PERSONALITIES

NOW WITH 4 LOCKABLE CASTERS, WHEEEEEEEEE!!

91