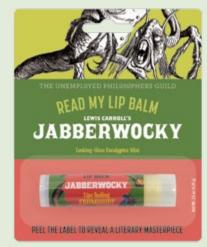

### READ MY LIP BALM

Under each clever label of UPG's **Read My Lip Balm** is a literary wonder under wraps. Unroll the wrapper to read a little poetry, a little whimsey, a little drama – and savor the work of a favorite writer whenever you reapply.

JABBERWOCKY Looking-Glass Eucalyptus Mint flavor UNDER THE WRAPPER: Lewis Carroll's Jabberwocky (entire poem) #5744

POE'S RAVEN Chilling Peppermint flavor UNDER THE WRAPPER: Edgar Allan Poe's The Raven (poem excerpt) **#5746** 