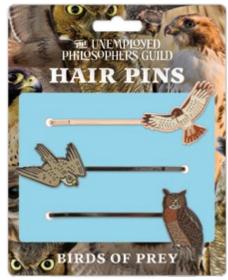

BIRDS OF PREY HAIR PINS The Red-tailed Hawk soars, its cry fierce and hoarse. Watch a Peregrine Falcon dive (fastest creature alive). Great Horned Owl feathers are warm and soft, silent aloft. Far-sighted. Strong. Birds of Prey go for it! #5778

9-HOOK DISPLAY #5103 SEE PAGE 93

**BIRDS OF PREY** 

The **Red-tailed Hawk** soars, its cry fierce and hoarse. Watch a **Peregrine Falcon** dive (fastest creature alive). **Great Horned Owl** feathers are warm and soft, silent aloft. Far-sighted. Strong. **Birds of Prey** go for it! **#5778** 