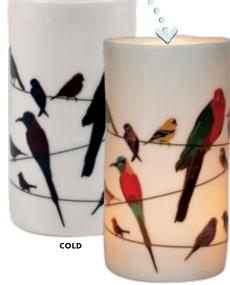

### **BIRDS ON A WIRE**

This mug features 18 silhouettes of birds on a wire. Add hot water and watch the species appear in full color. 12 oz./350 mL **#4746** 