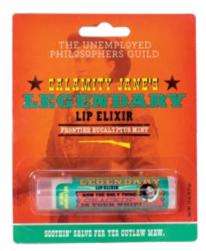

9-HOOK DISPLAY #5103 SEE PAGE 93

ALICE IN WONDERLAND CURIOUSER AND CURIOUSER citrus #5402

CALAMITY JANE'S LEGENDARY LIP ELIXIR eucalyptus mint #5543

ROSIE THE RIVETER'S HARD-WORKING LIP BALM peppermint #5367