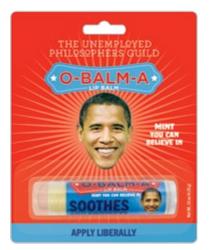

72 LIP BALM Multiples of 12/style.

FRIDA KAHLO'S ON THE LIPS OF DREAMS citrus #5316

FREUD'S ORAL FIXATION eucalyptus mint #5319

24-HOOK SPINNING DISPLAY #5354 SEE PAGE 93

O-BALM-A peppermint #5338

JANE AUSTEN'S FINEST BALM
peppermint #5318