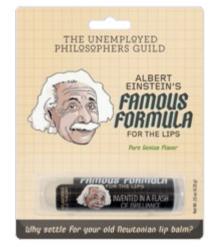

#### LIP BALM 73

WM. SHAKESPEARE'S MIDSUMMER NIGHT'S BALM cherry #5317

ALBERT EINSTEIN'S FAMOUS FORMULA FOR THE LIPS unflavored #5368

STIFF UPPER LIP BALM peppermint #5366