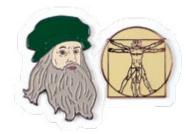

STURM UND DRANG Sturm und Drang — it's your nature. #5082

FRIDA KAHLO Frida Kahlo immortalized her pet Monkey in the selfportrait, "Fulang-Chang and I." #5091

LEONARDO DA VINCI Leonardo da Vinci and his Vitruvian Man help you keep things in proportion. #5258