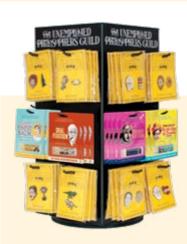

# IVORY TOVER

### What is an Ivory Tower?

The Unemployed Philosophers Guild Ivory Tower is a space-saving display fully customized to fit your assortment of UPG gifts – coffee mugs, plush dolls and puppets, stationery, and the rest of our witty and original designs.

### **Behold the Ivory Tower**

An Ivory Tower is the ideal departmentwithin-a-department for every UPG line.

UPG makes thoughtful, surprising gifts – finger puppets of the great philosophers – luscious lip balms (for luscious lips) – heat-transforming coffee mugs and votive candle holders – Secular Saint candles of cultural icons – fresh mints with fresh ideas – high-quality soaps to make your friends laugh – jigsaw puzzles as beautiful as they are engrossing ... all because we think everyday things should make every day smarter and funnier.

### Join the Ivory Tower Program

800.255.8371 wholesale@philosophersguild.com

> 20" × 24" × 66" #5491

### The Design That You Design

Show off items from every line!

20 HOOKS LIP BALM · ENAMEL PINS PILL BOXES · ZIPPER BAGS HAIR PINS

6 FLAT TRAYS CANDLES · MUGS · LITTLE THINKERS MINTS · STICKY NOTES · TABLEWARE FREUDIAN SLIPPERS · WATCHES STUFFED PORTRAITS

7 WIRE & ACRYLIC SHELVES MAGNETIC PLAY SETS

MAGNETIC PLAY SETS NOTEBOOKS · CARDS

...AND THE METAL FRAME SHOWCASES MAGNETIC PERSONALITIES

NOW WITH 4 LOCKABLE CASTERS, WHEEEEEEEEE!!

91