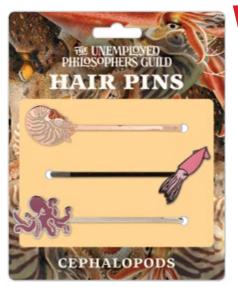

### **CEPHALOPODS**

Cephalopods are blue-bloods with three hearts, and no one is more loyal than the tough-on-the-outside/softon-the-inside **Nautilus**, or the **Squid** and its capable tiny fins, or the **Octopus** with eight arms to throw around you reassuringly: "You can do it!" **#5706** 