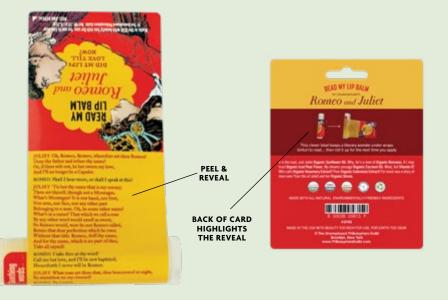

### READ MY LIP BALM

Under each clever label of UPG's **Read My Lip Balm** is a literary wonder under wraps. Unroll the wrapper to read a little poetry, a little whimsey, a little drama – and savor the work of a favorite writer whenever you reapply.

JABBERWOCKY Looking-Glass Eucalyptus Mint flavor UNDER THE WRAPPER: Lewis Carroll's Jabberwocky (entire poem) #5744

POE'S RAVEN Chilling Peppermint flavor UNDER THE WRAPPER: Edgar Allan Poe's The Raven (poem excerpt) **#5746** 