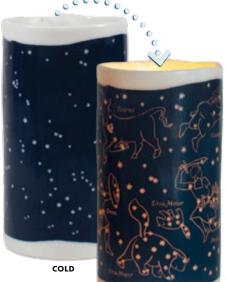

#### **BIRDS ON A WIRE**

CONSTELLATIONS It's never too early for stars to be out. Armchair star-gazers will spot familiar figures among the spangle of stars. When the candle has warmed the porcelain, 11 favorite Constellations appear. **#5666** 

## 

нот

Black and white silhouettes perch on wires. Drop in a lit candle and be patient until the distinctive field marks and hues of 18 colorful species of Birds are revealed. #5667

Our Mysterious Sea T\*Lights heat-transforming candle holders can change your perspective. Cold, they feature silhouettes of two ships calmly sailing over dark seas. But when you drop in a lit tea light or votive candle, the porcelain warms to slowly reveal two of the ocean's biggest mysteries... #5676