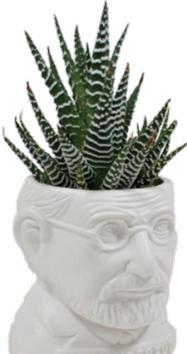

#### SIGMUND FREUD The Sigmund Freud planter pot holds

a small cactus (for when you're feeling prickly). Of course, you could always cultivate aromatic herbs if you prefer headier stuff. **#5537** 

ALBERT EINSTEIN Albert Einstein, the later-life vegetarian, is now a smart ceramic décor accent. It's the perfect place to plant a lovely little *Mammillaria elongata 'Cristata'* — you know, a brain cactus. **#5534** 