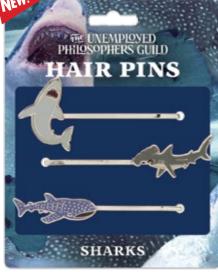

### SHARKS HAIR PINS

Feeling misunderstood? Maybe you're just intense (Great White Shark), calm and levelheaded (Hammerhead Shark), or a gentle, easy-going beauty (Whale Shark). These Sharks get you. Respect. #5776

White Shark), calm and levelheaded (Hammerhead Shark),

or a gentle, easy-going beauty (Whale Shark). These

Sharks get you. Respect. #5776