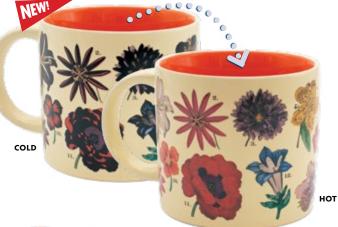

### **FLOWERS MUG**

Pour in hot water and watch 18 different species of **Flowers** appear – in dazzling color! This wonder of nature (and heatchanging science) transforms any table! Holds 14 oz. / 400 mL **#5771** 

### FLOWERS

BUTTERFLIES

......

their true colors. 14 oz./400mL **#5568** 

0

Pour hot water to witness 18 real butterfly species reveal

Pour in hot water and watch 18 different species of Flowers appear – in dazzling color! This wonder of nature (and heat-changing science) transforms any table! 14 oz./400mL **#5771** 