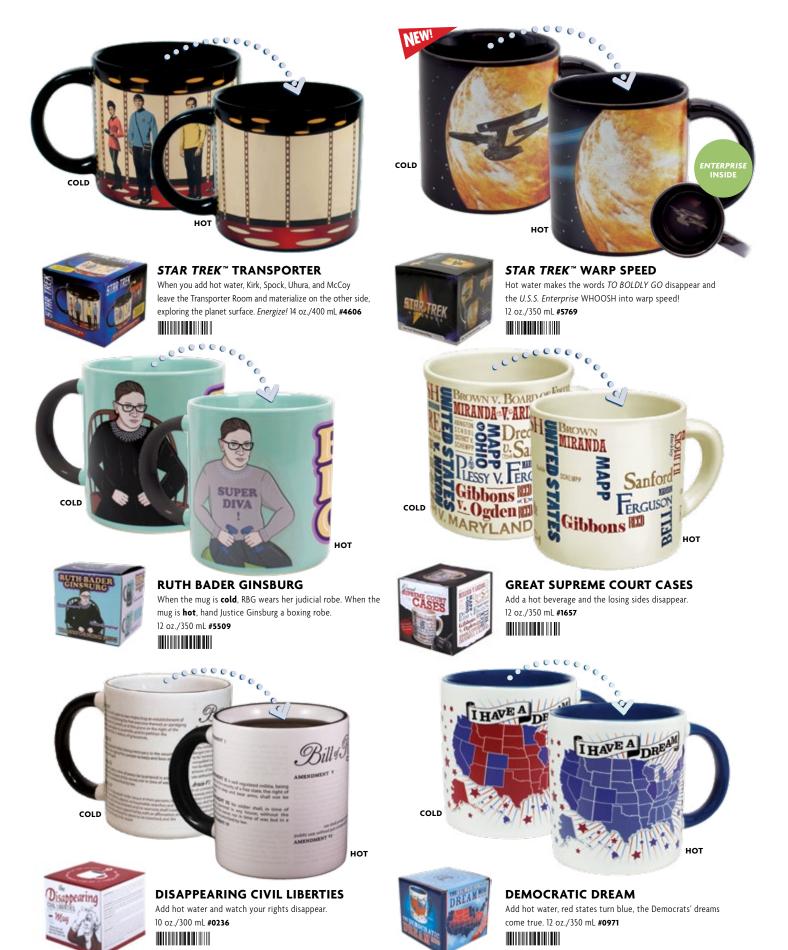

### STAR TREK<sup>™</sup> WARP SPEED MUG

The *Star Trek*" **Warp Speed** heat-transforming mug takes you from cruising altitude to deep space every time you add hot water. Sip a cold beverage and admire the legendary words TO BOLDLY GO as your favorite starship orbits an alien planet. Pour in hot liquid and the image of the *U.S.S. Enterprise* disappears, leaving only the *whoosh* of warp speed! 12 oz. / 350 mL **#5769** 

Multiples of 4.

нот

COLD