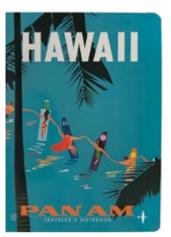

### PAN AM TRAVELER'S NOTEBOOKS

Vintage invitations – friendly destinations! **Pan Am Traveler's Notebooks** feature original mid-century Pan Am art, evoking the era of the "Flying Clipper" – when air travel held the prospect of glamor, excitement, and adventure. Each charming design still beckons you to visit. 48 lined pages | pocket size 3½" × 5"

Multiples of 6/style.

PARIS #5757

NEW YORK #5758

WASHINGTON, D.C.

HAWAII #5760

MEXICO #5761

AFRICA #5762

# PAN AM TRAVELER'S NOTEBOOKS

Vintage invitations – friendly destinations – Pan Am travel poster images – to whet your wandering imagination! **Pan Am Traveler's Notebooks**, feature original mid-century Pan Am art, evoking the era of the "Flying Clipper" – when air travel held the prospect of glamor, excitement, and adventure. Each charming design still beckons you to visit. 48 lined pages | pocket size 3½" x 5"

ITALY #5728

WASHINGTON, D.C. #5759

HAWAII #5760

LONDON #5726