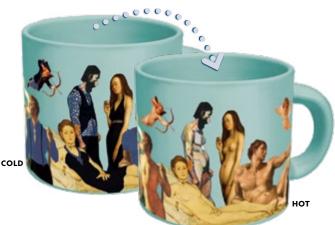

### **GREAT NUDES**

Add a hot beverage and their clothing vanishes. (They're all famous masterpieces — artistic nudity!) 14 oz./400 mL **#2240** 