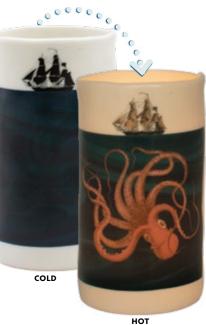

## 

нот

Black and white silhouettes perch on wires. Drop in a lit candle and be patient until the distinctive field marks and hues of 18 colorful species of Birds are revealed. #5667

Our Mysterious Sea T\*Lights heat-transforming candle holders can change your perspective. Cold, they feature silhouettes of two ships calmly sailing over dark seas. But when you drop in a lit tea light or votive candle, the porcelain warms to slowly reveal two of the ocean's biggest mysteries... #5676