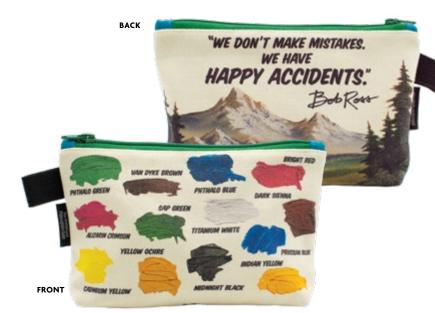

#### **BOB ROSS® BAG**

If you're a fan of **Bob Ross** and you love *The Joy of Painting* – this is your bag. On one side: the 13 colors he used most (so you can load your palette the way he did!) On the other side: an encouraging quote and art from a characteristic painting (to keep you inspired!) The colorful tag features facts about Bob Ross, his favorite "wet on wet" technique, and his place in art history. This beautiful pouch is fully-lined and has an inner card pocket. It's just the place to stow your brushes! **#5737** 