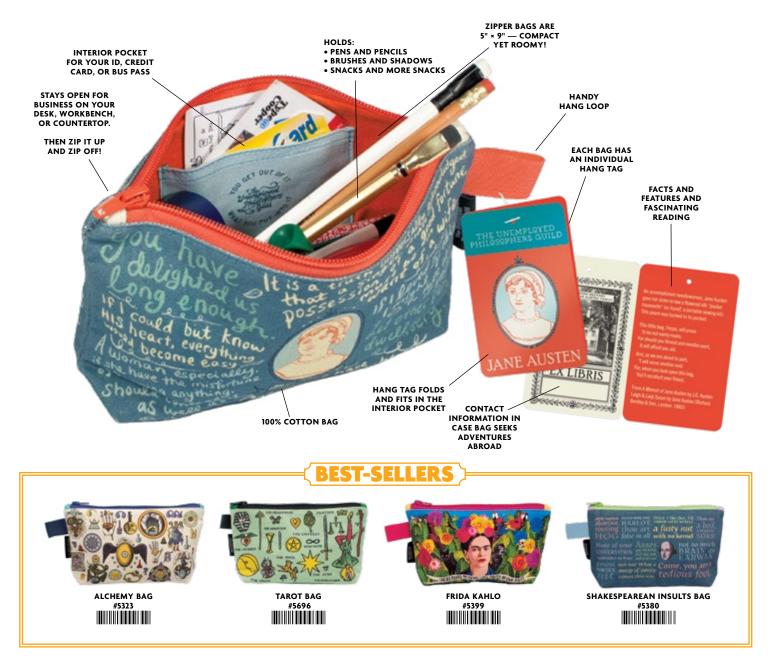

#### JANE AUSTEN BAG

The Jane Austen bag is just the place to keep all the small things you need: a bottle of ink and a pen, a stack of letters tied with a ribbon, a needle and thread. This pouch is for those who recognize that the small is not inevitably the trivial. **#5324** 

#### **FRIDA KAHLO**

Every creative act is a self-portrait of a sort, so carry all your supplies and inspirations in this Frida bag and let the master artist remind you to paint your own reality. **#5399** 

#### SHAKESPEAREAN INSULTS BAG

Be not one who may be called a leathern jerkin, crystal-button, notpated, agate-ring... (shudder). Once thing's for certain: the Bard had a way with words. If you find yourself in a battle of wits, arm yourself! Procure a Shakespearean Insults zipper bag to hold your yellow stockings and hold your garters or hold your tongue. **#5380** 

# TAROT BAG

UPG's wondrous **Tarot Bag** is bedecked (!) with images from the classic *Rider Waite* tarot deck. Whether you need a fascinating pouch to carry your own cards or a zipper bag to hold your fortune, you'll agree – it's divine. Zipper bag is 5"×9" with a 2" gusset so it stands at the ready! **#5696** 