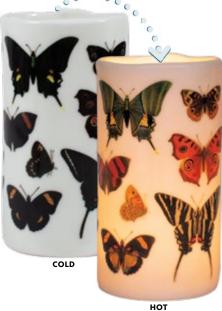

**BUTTERFLIES** The flame of a tea light brings about mysterious processes. Bit by bit, there's a flutter of color, a glimpse of pattern, and 17 classic illustrations of **Butterflies** emerge after their metamorphosis. **#5669** 