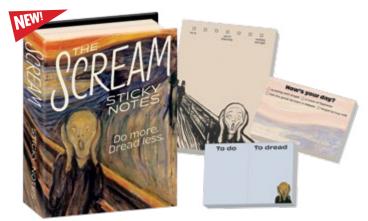

### SCREAM NOTES

Want to get someone's attention? **Scream**. These sticky notes – large and small – will help you become more productive. I don't know about you, but *AAAIIIEEE*...have a lot to do. **#5754** 

SCREAM NOTES #5754

MUCH ADO ABOUT NOTHINGS

**JANE AUSTEN** #5755