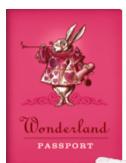

can write a Clever Idea or a Clever Plan in this Hundred

WONDERLAND PASSPORT The White Rabbit blows three blasts on the trumpet and a pack of cards whirls around the ruled pages. Wonderful!

#1473

**NEVERLAND PASSPORT** 