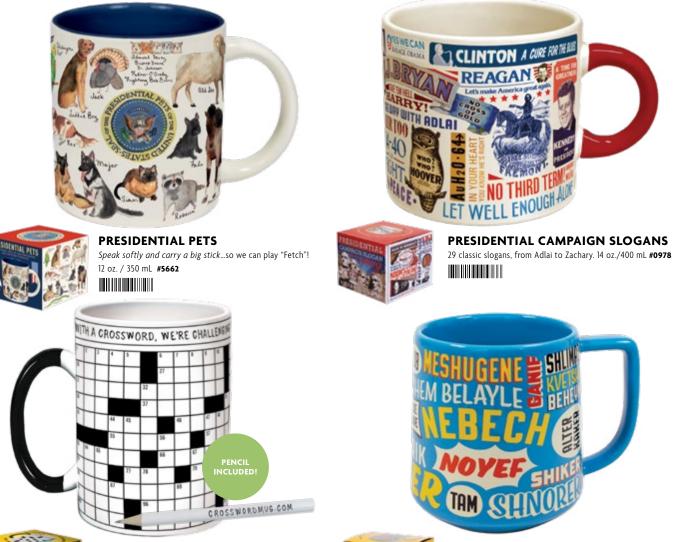

And with so many beautiful designs, our mugs will look good in front of your mug.

SHAKESPEAREAN INSULTS #0065

JANE AUSTEN #3764

BRIEF HISTORY OF ART #1658

GEOLOGIC TIME #5019

THE LITERARY CAT #5375

SHAKESPEAREAN INSULTS The Bard's best put-downs. 14 oz./400 mL #0065

**BANNED BOOKS** 24 literary classics too hot to handle. 12 oz./350 mL **#2480** 

### CROSSWORD PUZZLE MUG

Solve the crossword on the box (pencil inside!), then wash your mug and look for more than two dozen puzzles online! 14 oz./400 mL **#3340** 

### **YIDDISH INSULTS**

Some occasions in life call for a bon mot – others demand this **Yiddish Insults** mug. 14 oz./400 mL **#5508** 

FREUDIAN SIPS When you say one thing but mean your mother! 12 oz./350 mL #0084