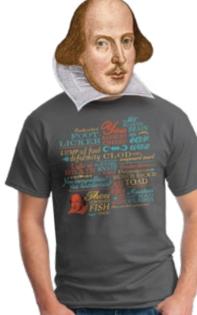

#### SHAKESPEAREAN INSULTS

Never again waste your breath on a mountain of mad flesh when the Bard put down so many put-downs you only need to point! This shirt is 100% cotton and features some of the Bard's most piercing turns of phrase.