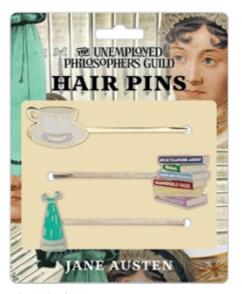

JANE AUSTEN Set out the tea-things – Cup and Saucer – your favorite editions of Jane Austen, and wear your azure Evening Gown... in your hair – Swept up in a bun, decorated with hair pins. #5705

WONDERLAND Fall down the rabbit hole every day! Wear a **pack of cards**, Hatter's **hat**, and the White Rabbit's **watch** with these lovely *Alice's Adventures in Wonderland* Hair Pins. **#5774** 