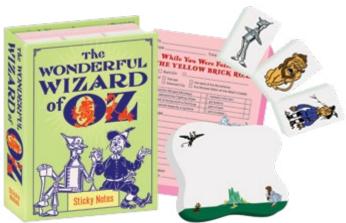

# 52 STICKY NOTE BOOKLETS Multiples of 6/style.

BIGFOOT NOTES #5230

**STAR TREK™** #4427

THE WONDERFUL WIZARD OF OZ

Multiples of 6/style. STICKY NOTE BOOKLETS 53

BOB ROSS® THE JOY OF PAINTING #5004

FRIDA KAHLO "REFLECTIONS" #0529