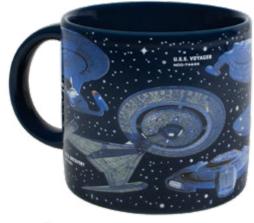

**STARSHIPS OF STAR TREK**<sup>™</sup>

It's been more than a half-century since the five-year mission that created a lasting legacy. Do you know a Star Trek fan who doesn't have one yet? Make it so. Holds 14 oz./400 mL of bloodwine or tea (Earl Grey, hot). #4378