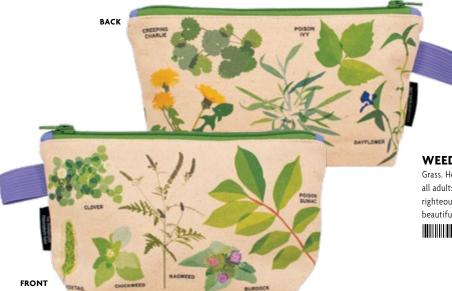

## WEED BAG

Grass. Hemp. Hay. Bud. Forage. Herb. Why all the euphemisms? We're all adults here. "Weed" is just another word for "plant" ...a righteous, righteous plant. Our 100% cotton zip-up Weed bag honors these beautiful yet misunderstood works of nature. **#5398** 