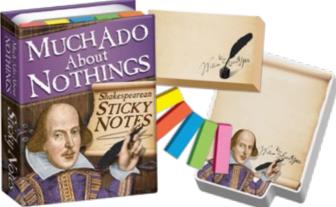

when air travel held the prospect of glamor, excitement, and adventure. Each charming design still beckons you to visit. 48 lined pages | pocket size 3½" x 5"





NEW YORK #5758



AUSTRALIA & NEW ZEALAND #5730



PANAMA #5725



PARIS #5757



MEXICO #5761



AFRICA #5762



SCANDINAVIA #5727



HONG KONG #5729



ITALY #5728



WASHINGTON, D.C. #5759



HAWAII #5760



LONDON #5726

# **STICKY NOTE BOOKLETS**<sup>51</sup>







BOB ROSS® THE JOY OF PAINTING #5004



WONDERLAND #2781



STAR TREK<sup>™</sup> #4427

# 52 STICKY NOTE BOOKLETS Multiples of 6/style.





BIGFOOT NOTES #5230

**STAR TREK™** #4427





THE WONDERFUL WIZARD OF OZ



Multiples of 6/style. STICKY NOTE BOOKLETS 53



BOB ROSS® THE JOY OF PAINTING #5004



FRIDA KAHLO "REFLECTIONS" #0529



SCREAM NOTES #5754





MUCH ADO ABOUT NOTHINGS



**JANE AUSTEN** #5755

# 54 STICKY NOTE BOOKLETS Multiples of 6/style.



MOONSTRUCK MEMOS



MUSICAL NOTES



**FEMINOTES** #1818



BUDDHA #0611



HIGH NOTES #5734



DOCUMENT FIRST AID

# THE PULP TAROT<sup>55</sup>



THE PULP TAROT

Tarot decks were 15th century playing cards - later tools for divination. **Pulp** magazines peaked with Depression-era longing for escapism - living on in modern forms and genres. Both Pulp and Tarot are sources of stories that stir primal responses - love and bravery, fear and happiness, suspense and surprise - to give us a chance to reimagine ourselves. The Pulp Tarot recasts the Tarot deck with characters from the history of pulp illustration. Each member of this new ensemble brings a fresh POV, unexpected insight... What