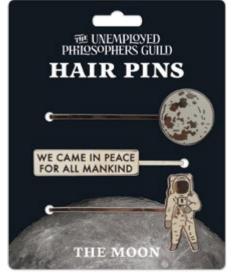

### THE MOON HAIR PINS HERE MEN FROM THE PLANET EARTH FIRST SET FOOT UPON THE MOON JULY 1969 A.D. "WE CAME IN PEACE FOR ALL MANKIND" (as it says on the plaque they left on the Moon!) #5775

Multiples of 4.

### PLANETS

SHARKS

Whether you gravitate toward astronomy or you like staring into space, Planets of the Solar System - Mars - Jupiter - Saturn - are three hair pins universally admired. #5709 

THE MOON HERE MEN FROM THE PLANET EARTH FIRST SET FOOT UPON THE MOON JULY 1969 A.D. "WE CAME IN PEACE FOR ALL MANKIND" (as it says on the plaque they left on the Moon!) #5775