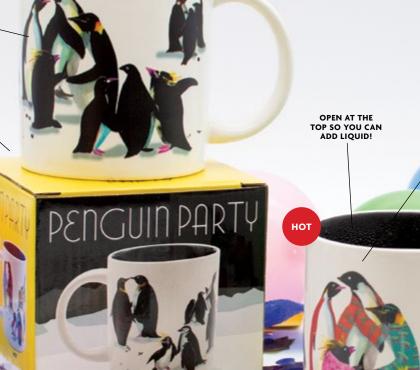

### STAR TREK<sup>™</sup> WARP SPEED MUG

The *Star Trek*" **Warp Speed** heat-transforming mug takes you from cruising altitude to deep space every time you add hot water. Sip a cold beverage and admire the legendary words TO BOLDLY GO as your favorite starship orbits an alien planet. Pour in hot liquid and the image of the *U.S.S. Enterprise* disappears, leaving only the *whoosh* of warp speed! 12 oz. / 350 mL **#5769** 

Multiples of 4.

нот

COLD