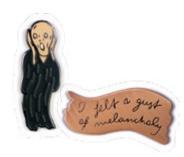

PABLO PICASSO Influential 20th Century artist Pablo Picasso never stopped exploring: "I do not seek – I find." #5372

THE SCREAM "I felt a gust of melancholy" Edvard Munch said in his diary 22 January 1892 — but The Scream says it all. **#5214** 