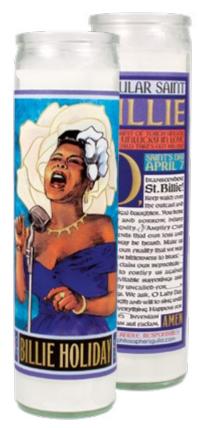

# Multiples of 6/style. SECULAR SAINTS 63

BILLIE HOLIDAY #4736

FRIDA KAHLO #3291

JOHN LENNON #4282

BILLIE HOLIDAY Billie Holiday wore her heart on her sleeve and her everpresent white gardenia in her hair. #5305

JAMES BALDWIN "You and I are history. We carry our history. We act our history." — James Baldwin #5089