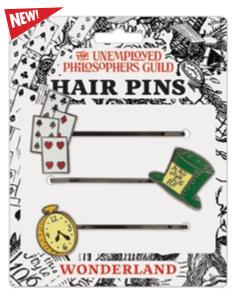

Multiples of 4.

**WONDERLAND HAIR PINS** Fall down the rabbit hole every day! Wear a **pack of cards**, Hatter's **hat**, and the White Rabbit's **watch** with these lovely *Alice's Adventures in Wonderland* Hair Pins. **#5774** 