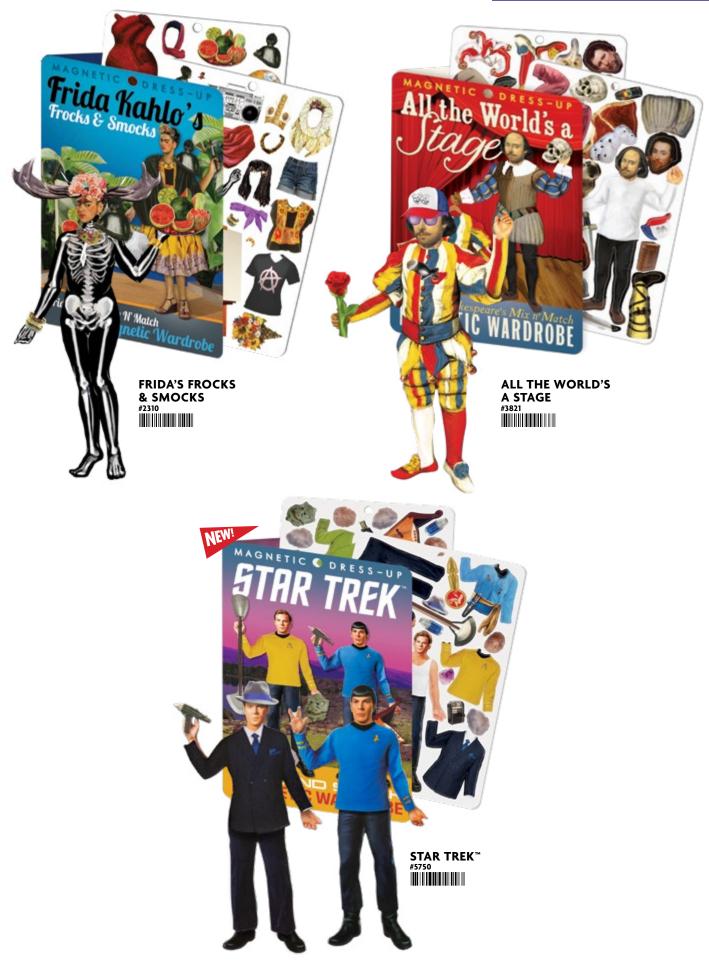

### STAR TREK™ MAGNETIC PLAY SET

Fifty mix 'n' match uniforms and characters, weapons and tech, and tribbles...*tribbles... tribbles* transform your fridge or locker into classic *Star Trek*<sup>\*\*</sup> episodes! **#5750** 

Multiples of 6.

00

0

 $\bigcirc$ 

 $\bigcirc$ 

 $\bigcirc$ 

 $\mathcal{C}$ 

0