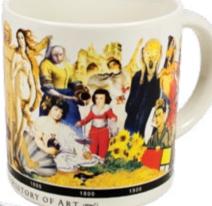

#### **A BRIEF HISTORY OF ART**

From the Lascaux Cave paintings in prehistoric France... all the way to the Abstract end-of-the-20th-century USA, now you can relive the history of Western Art in a single weekend! Each time you assemble UPG's A Brief History of Art jigsaw puzzle, you receive an entire course in Art History in a mere fraction of the time! 11¾" × 35¾" (30cm × 90cm) **#5630** 