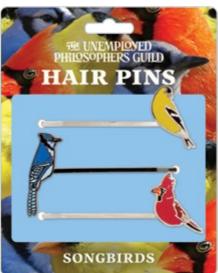

#### **SONGBIRDS**

When you wear Songbirds hair pins – a Northern Cardinal – an American Goldfinch – a Blue Jay – you will be inspired to take up birdwatching. #5711