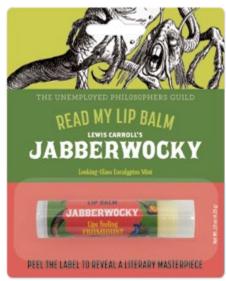

# READ MY LIP BALM

Under each clever label of UPG's Read My Lip Balm is a literary wonder under wraps. Unroll the wrapper to read a little poetry, a little whimsey, a little drama – and savor the work of a favorite writer whenever you reapply.

#### **JABBERWOCKY**

Looking-Glass Eucalyptus Mint flavor **UNDER THE WRAPPER**: Lewis Carroll's Jabberwocky (entire poem)