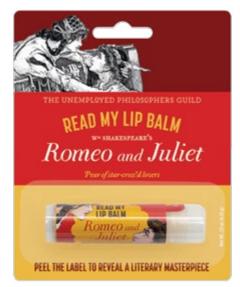

# READ MY LIP BALM

Under each clever label of UPG's Read My Lip Balm is a literary wonder under wraps. Unroll the wrapper to read a little poetry, a little whimsey, a little drama – and savor the work of a favorite writer whenever you reapply.

#### **ROMEO & JULIET**

Pear of star-cross'd lovers flavor **UNDER THE WRAPPER**: from Shakespeare's Romeo and Juliet (balcony scene excerpt)