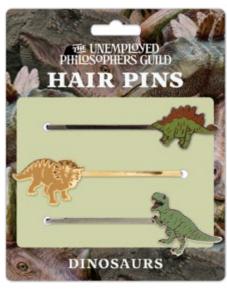

#### **DINOSAURS**

Choose a Dinosaur Look for Your Hair
Stegosaurus plates and spikes: first Mohawk
Triceratops frill or crest: early bouffant
Tyrannosaurus rex: slicked back! shaved clean! #5707