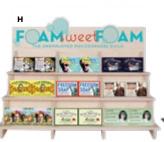

#### **FOAM SWEET FOAM SOAP**

URANUS SOAP #4522

LADY MACBETH'S GUEST SOAP
#4438

WE CAN WASH IT! #4523

JEAN-LUC PICARD'S MAKE IT SOAP #5420

THE GREAT WAVE BATH SOAP #5581

WE WILL WASH YOU
#5701

# DISPLAYS

|   | ITEM                                        | SKU  | # OF<br>STYLES | DIMENSIONS<br>W × D × H | QTY FOR<br>FREE |
|---|---------------------------------------------|------|----------------|-------------------------|-----------------|
| A | Spinning Countertop Puppet Display          | 4268 | 16             | 10 × 10 × 32"           | 96              |
| В | Small Countertop Mint Display               | 0193 | 3              | 2 × 10 × 14"            | 72              |
| c | Large Countertop Mint Display               | 0139 | 6              | 4 × 10 × 14"            | 144             |
| D | Countertop Sticky Note Display              | 3105 | 6              | 11 × 10 × 15"           | 36              |
| E | Countertop Secular Saints Candle Display    | 3804 | 8              | 11 × 13 × 24"           | 48              |
| F | Spinning Countertop Pocket Notebook Display | 4045 | 12             | 6 × 6 × 24"             | 72              |
| G | Countertop Pocket Notebook Display          | 3104 | 6              | 13 × 7 × 17"            | 36              |
| н | Countertop Soap Display                     | 4472 | 9              | 16 × 12 × 10"           | 72              |
| ı | 9-Hook Display <sup>†</sup>                 | 5103 | 9              | 11 × 5 × 18"            | 36              |
| J | 24-Hook Spinning Display <sup>†</sup>       | 5354 | 24             | 8 ¼ × 8 ¼ × 18"         | 96              |
| K | Countertop Magnetic Play Set Display        | 3106 | 4              | 9 × 10 × 24"            | 24              |