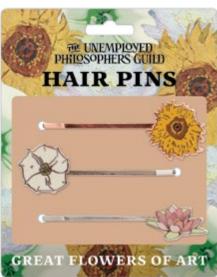

#### **GREAT FLOWERS OF ART**

These **Great Flowers of Art** hair pins let you wear the works of three great artists – a van Gogh **sunflower** – a small **white flower** favored by O'Keeffe – one Monet **water lily**. So cultivated! **#5704** 