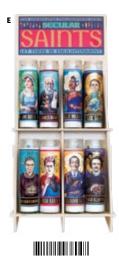

# DISPLAYS

|   | ITEM                                        | SKU  | # OF<br>STYLES | DIMENSIONS<br>W × D × H | QTY FOR<br>FREE |
|---|---------------------------------------------|------|----------------|-------------------------|-----------------|
| A | Spinning Countertop Puppet Display          | 4268 | 16             | 10 × 10 × 32"           | 96              |
| В | Small Countertop Mint Display               | 0193 | 3              | 2 × 10 × 14"            | 72              |
| c | Large Countertop Mint Display               | 0139 | 6              | 4 × 10 × 14"            | 144             |
| D | Countertop Sticky Note Display              | 3105 | 6              | 11 × 10 × 15"           | 36              |
| E | Countertop Secular Saints Candle Display    | 3804 | 8              | 11 × 13 × 24"           | 48              |
| F | Spinning Countertop Pocket Notebook Display | 4045 | 12             | 6 × 6 × 24"             | 72              |
| G | Countertop Pocket Notebook Display          | 3104 | 6              | 13 × 7 × 17"            | 36              |
| н | Countertop Soap Display                     | 4472 | 9              | 16 × 12 × 10"           | 72              |
| ı | 9-Hook Display <sup>†</sup>                 | 5103 | 9              | 11 × 5 × 18"            | 36              |
| J | 24-Hook Spinning Display <sup>†</sup>       | 5354 | 24             | 8 ¼ × 8 ¼ × 18"         | 96              |
| K | Countertop Magnetic Play Set Display        | 3106 | 4              | 9 × 10 × 24"            | 24              |