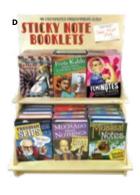

# DISPLAYS

|   | ITEM                                        | SKU  | # OF<br>STYLES | DIMENSIONS<br>W × D × H | QTY FOR<br>FREE |
|---|---------------------------------------------|------|----------------|-------------------------|-----------------|
| A | Spinning Countertop Puppet Display          | 4268 | 16             | 10 × 10 × 32"           | 96              |
| В | Small Countertop Mint Display               | 0193 | 3              | 2 × 10 × 14"            | 72              |
| c | Large Countertop Mint Display               | 0139 | 6              | 4 × 10 × 14"            | 144             |
| D | Countertop Sticky Note Display              | 3105 | 6              | 11 × 10 × 15"           | 36              |
| E | Countertop Secular Saints Candle Display    | 3804 | 8              | 11 × 13 × 24"           | 48              |
| F | Spinning Countertop Pocket Notebook Display | 4045 | 12             | 6 × 6 × 24"             | 72              |
| G | Countertop Pocket Notebook Display          | 3104 | 6              | 13 × 7 × 17"            | 36              |
| н | Countertop Soap Display                     | 4472 | 9              | 16 × 12 × 10"           | 72              |
| ı | 9-Hook Display <sup>†</sup>                 | 5103 | 9              | 11 × 5 × 18"            | 36              |
| J | 24-Hook Spinning Display <sup>†</sup>       | 5354 | 24             | 8 ¼ × 8 ¼ × 18"         | 96              |
| K | Countertop Magnetic Play Set Display        | 3106 | 4              | 9 × 10 × 24"            | 24              |