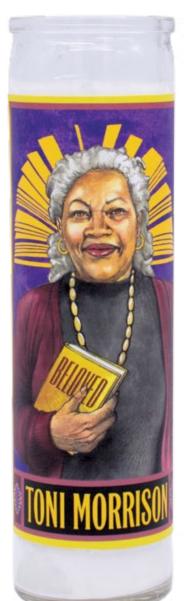

### TONI MORRISON SECULAR SAINT CANDLE

Show your devotion to writer and Nobel laureate **Toni Morrison** – patron saint of The Lost, Cartographers, and The Small Bench by the Road. Give this colorful **Secular Saint** votive candle to someone you admire. It makes a lovely encouragement gift for a dedicated do-gooder or struggling artist. 8" tall, 2" diameter. **#5749** 

Multiples of 6.