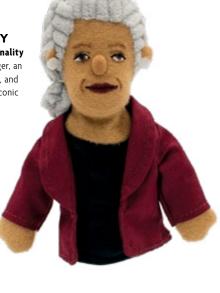

### TONI MORRISON MAGNETIC PERSONALITY

UPG's **Toni Morrison Magnetic Personality** is a plush novelist puppet on your finger, an inspiring literary figure for your locker, and a bookcase icon to set alongside her iconic works! (Approx. 4" / 10 cm tall) **#5736** 

Multiples of 6.