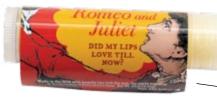

# READ MY LIP BALM

Under each clever label of UPG's Read My Lip Balm is a literary wonder under wraps. Unroll the wrapper to read a little poetry, a little whimsey, a little drama – and savor the work of a favorite writer whenever you reapply.

Multiples of 12/style.

**ORGANIC** ingredients

**REAL** flavors you like

**NO** mineral oil

DEAD MY LIP BALM Romeo and Juliet BACK OF CARD HIGHLIGHTS THE REVEAL

LITERARY PEARL

**NO** butylthis, parathat, or methylwhatever

#### **ROMEO & JULIET**

Pear of star-cross'd lovers flavor **UNDER THE WRAPPER**: from Shakespeare's Romeo and Juliet (balcony scene excerpt)