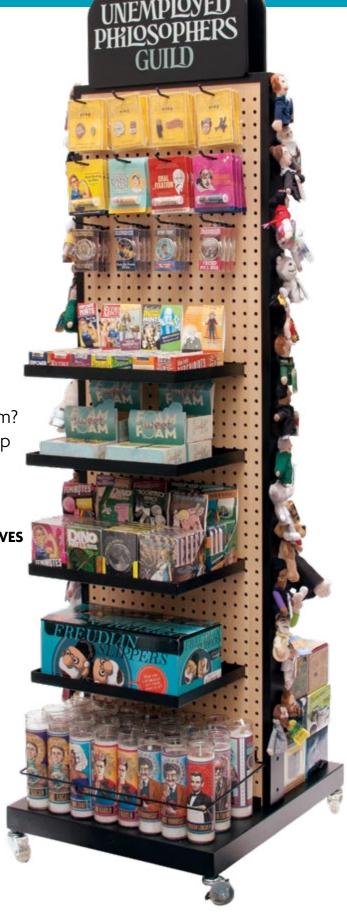

# IVORY TOWER

20 HOOKS
6 FLAT TRAYS
7 WIRE & ACRYLIC SHELVES
MAGNETIC FRAME
4 LOCKABLE WHEELS

20" × 24" × 66" #5491