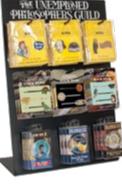

# DISPLAYS

|   | ITEM                                        | SKU  | # OF<br>STYLES | DIMENSIONS<br>W × D × H | QTY FOR<br>FREE |
|---|---------------------------------------------|------|----------------|-------------------------|-----------------|
| A | Spinning Countertop Puppet Display          | 4268 | 16             | 10 × 10 × 32"           | 96              |
| В | Small Countertop Mint Display               | 0193 | 3              | 2 × 10 × 14"            | 72              |
| c | Large Countertop Mint Display               | 0139 | 6              | 4 × 10 × 14"            | 144             |
| D | Countertop Sticky Note Display              | 3105 | 6              | 11 × 10 × 15"           | 36              |
| E | Countertop Secular Saints Candle Display    | 3804 | 8              | 11 × 13 × 24"           | 48              |
| F | Spinning Countertop Pocket Notebook Display | 4045 | 12             | 6 × 6 × 24"             | 72              |
| G | Countertop Pocket Notebook Display          | 3104 | 6              | 13 × 7 × 17"            | 36              |
| н | Countertop Soap Display                     | 4472 | 9              | 16 × 12 × 10"           | 72              |
| ı | 9-Hook Display <sup>†</sup>                 | 5103 | 9              | 11 × 5 × 18"            | 36              |
| J | 24-Hook Spinning Display <sup>†</sup>       | 5354 | 24             | 8 ¼ × 8 ¼ × 18"         | 96              |
| K | Countertop Magnetic Play Set Display        | 3106 | 4              | 9 × 10 × 24"            | 24              |