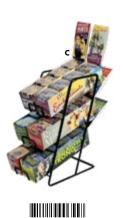

# DISPLAYS

|   | ITEM                                        | SKU  | # OF<br>STYLES | DIMENSIONS<br>W × D × H | QTY FOR<br>FREE |
|---|---------------------------------------------|------|----------------|-------------------------|-----------------|
| A | Spinning Countertop Puppet Display          | 4268 | 16             | 10 × 10 × 32"           | 96              |
| В | Small Countertop Mint Display               | 0193 | 3              | 2 × 10 × 14"            | 72              |
| c | Large Countertop Mint Display               | 0139 | 6              | 4 × 10 × 14"            | 144             |
| D | Countertop Sticky Note Display              | 3105 | 6              | 11 × 10 × 15"           | 36              |
| E | Countertop Secular Saints Candle Display    | 3804 | 8              | 11 × 13 × 24"           | 48              |
| F | Spinning Countertop Pocket Notebook Display | 4045 | 12             | 6 × 6 × 24"             | 72              |
| G | Countertop Pocket Notebook Display          | 3104 | 6              | 13 × 7 × 17"            | 36              |
| н | Countertop Soap Display                     | 4472 | 9              | 16 × 12 × 10"           | 72              |
| ı | 9-Hook Display <sup>†</sup>                 | 5103 | 9              | 11 × 5 × 18"            | 36              |
| J | 24-Hook Spinning Display <sup>†</sup>       | 5354 | 24             | 8 ¼ × 8 ¼ × 18"         | 96              |
| K | Countertop Magnetic Play Set Display        | 3106 | 4              | 9 × 10 × 24"            | 24              |