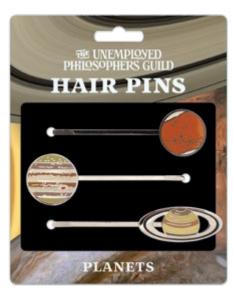

#### **PLANETS**

Whether you gravitate toward astronomy or you like staring into space, **Planets** of the Solar System — **Mars – Jupiter – Saturn** – are three hair pins universally admired. **#5709** 