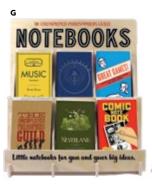

#### **NOTEBOOKS**

COMIC NOTE BOOK
POCKET #3581

STARGAZING POCKET #3394

STAR TREK CAPTAIN'S LOG POCKET #4520

CAMPING POCKET #5422

ENTOMOLOGY POCKET #5423

BOTANY POCKET #5363

# DISPLAYS

|   | ITEM                                        | SKU  | # OF<br>STYLES | DIMENSIONS<br>W × D × H | QTY FOR<br>FREE |
|---|---------------------------------------------|------|----------------|-------------------------|-----------------|
| A | Spinning Countertop Puppet Display          | 4268 | 16             | 10 × 10 × 32"           | 96              |
| В | Small Countertop Mint Display               | 0193 | 3              | 2 × 10 × 14"            | 72              |
| c | Large Countertop Mint Display               | 0139 | 6              | 4 × 10 × 14"            | 144             |
| D | Countertop Sticky Note Display              | 3105 | 6              | 11 × 10 × 15"           | 36              |
| E | Countertop Secular Saints Candle Display    | 3804 | 8              | 11 × 13 × 24"           | 48              |
| F | Spinning Countertop Pocket Notebook Display | 4045 | 12             | 6 × 6 × 24"             | 72              |
| G | Countertop Pocket Notebook Display          | 3104 | 6              | 13 × 7 × 17"            | 36              |
| н | Countertop Soap Display                     | 4472 | 9              | 16 × 12 × 10"           | 72              |
| ı | 9-Hook Display <sup>†</sup>                 | 5103 | 9              | 11 × 5 × 18"            | 36              |
| J | 24-Hook Spinning Display <sup>†</sup>       | 5354 | 24             | 8 ¼ × 8 ¼ × 18"         | 96              |
| K | Countertop Magnetic Play Set Display        | 3106 | 4              | 9 × 10 × 24"            | 24              |