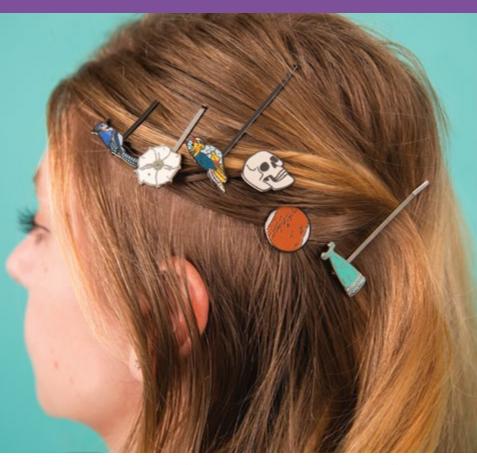

# HAIR PINS

UPG's decorative **Hair Pins** tame your mane – but that's all that's tame about them!

These flat pins are crafted to hold all hair types in place. And they're not just useful – they make an impression!

These blissful pin trios are colorful **enamel accessories** with unexpected designs. Go ahead – show the world what's on your mind!

Multiples of 4/style. Approx. 2½" length