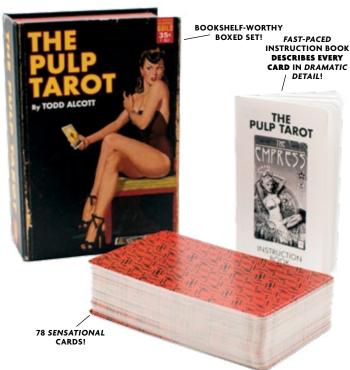

#### THE PULP TAROT

**Tarot** decks were 15th century playing cards – later tools for divination. **Pulp** magazines peaked with Depression-era longing for escapism – living on in modern forms and genres. Both **Pulp** and **Tarot** are sources of stories that stir primal responses – love and bravery, fear and happiness, suspense and surprise – to give us a chance to reimagine ourselves. **The Pulp Tarot** recasts the Tarot deck with characters from the history of pulp illustration. Each member of this new ensemble brings a fresh POV, unexpected insight... What thrilling sense of discovery will this unique collection bring to your narrative? **#5735** 