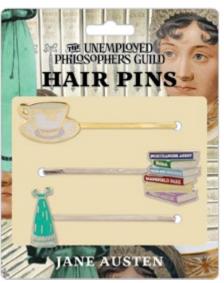

#### **JANE AUSTEN**

Set out the tea-things – **Cup and Saucer** – your favorite editions of **Jane Austen**, and wear your azure **Evening Gown**... in your hair – Swept up in a bun, decorated with hair pins. **#5705** 