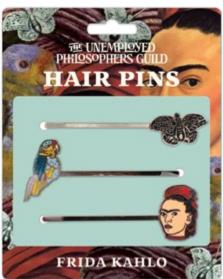

#### **FRIDA KAHLO**

Three distinctive hair pins pay tribute to the artist and her work! A **Butterfly** – a **Parrot** – and **Frida** – add life and glamor to your everyday style. **#5708** 