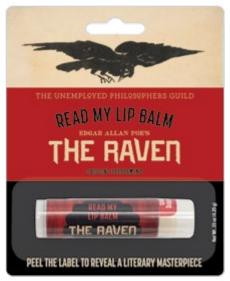

# READ MY LIP BALM

Under each clever label of UPG's Read My Lip Balm is a literary wonder under wraps. Unroll the wrapper to read a little poetry, a little whimsey, a little drama – and savor the work of a favorite writer whenever you reapply.

#### **POE'S RAVEN**

Chilling Peppermint flavor

UNDER THE WRAPPER: from Edgar Allan Poe's

The Raven (poem excerpt) #5746