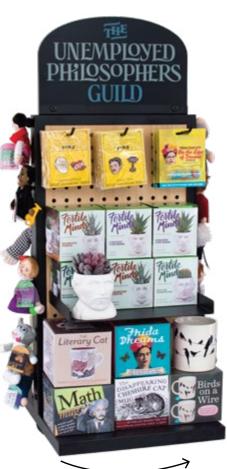

# IVORY TOWER

20 HOOKS
6 FLAT TRAYS
7 WIRE & ACRYLIC SHELVES
MAGNETIC FRAME
4 LOCKABLE WHEELS

20" × 24" × 66" #5491