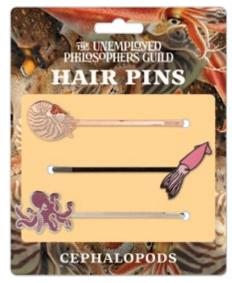

#### **CEPHALOPODS**

**Cephalopods** are blue-bloods with three hearts, and no one is more loyal than the tough-on-the-outside/soft-on-the-inside **Nautilus**, or the **Squid** and its capable tiny fins, or the **Octopus** with eight arms to throw around you reassuringly: "You can do it!" **#5706** 