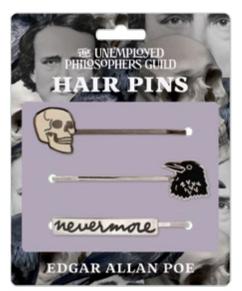

#### **EDGAR ALLAN POE**

If you wear your hair macabre, a leering skull will deck a bob, A raven in a bun may grieve, as nevermore adorns your weave... #5710