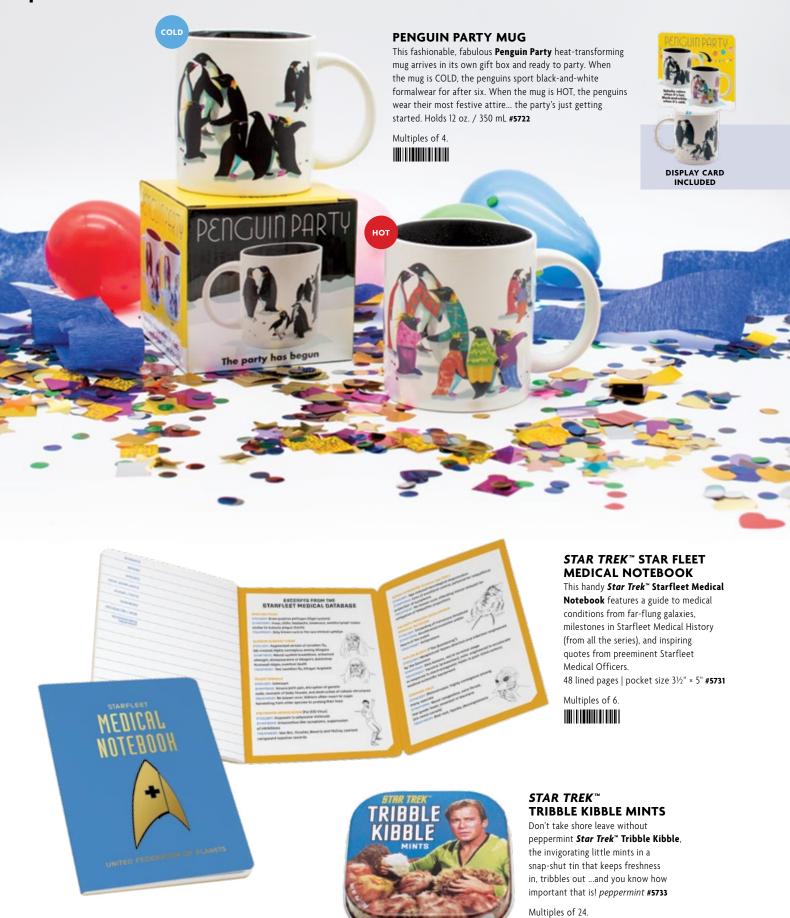

#### **NOTEBOOKS**

COMIC NOTE BOOK
POCKET #3581

STARGAZING POCKET #3394

STAR TREK CAPTAIN'S LOG POCKET #4520

CAMPING POCKET #5422

ENTOMOLOGY POCKET #5423

BOTANY POCKET #5363