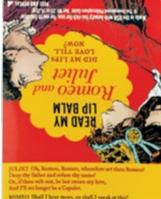

# READ MY LIP BALM

Under each clever label of UPG's Read My Lip Balm is a literary wonder under wraps. Unroll the wrapper to read a little poetry, a little whimsey, a little drama – and savor the work of a favorite writer whenever you reapply.

Multiples of 12/style.

**ORGANIC** ingredients

**REAL** flavors you like

**NO** mineral oil

DEAD MY LIP BALM Romeo and Juliet BACK OF CARD HIGHLIGHTS THE REVEAL

LITERARY PEARL

**NO** butylthis, parathat, or methylwhatever

#### **ROMEO & JULIET**

Pear of star-cross'd lovers flavor **UNDER THE WRAPPER**: from Shakespeare's Romeo and Juliet (balcony scene excerpt)