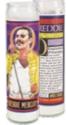

### TONI MORRISON SECULAR SAINT CANDLE

Show your devotion to writer and Nobel laureate **Toni Morrison** – patron saint of The Lost, Cartographers, and The Small Bench by the Road. Give this colorful **Secular Saint** votive candle to someone you admire. It makes a lovely encouragement gift for a dedicated do-gooder or struggling artist. 8" tall, 2" diameter. **#5749** 