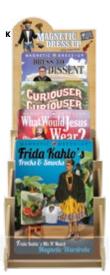

splay    | 3804 | 8              | 11 × 13 × 24"           | 48              |
| F | Spinning Countertop Pocket Notebook Display | 4045 | 12             | 6 × 6 × 24"             | 72              |
| G | Countertop Pocket Notebook Display          | 3104 | 6              | 13 × 7 × 17"            | 36              |
| н | Countertop Soap Display                     | 4472 | 9              | 16 × 12 × 10"           | 72              |
| ı | 9-Hook Display <sup>†</sup>                 | 5103 | 9              | 11 × 5 × 18"            | 36              |
| J | 24-Hook Spinning Display <sup>†</sup>       | 5354 | 24             | 8 ¼ × 8 ¼ × 18"         | 96              |
| K | Countertop Magnetic Play Set Display        | 3106 | 4              | 9 × 10 × 24"            | 24              |







www.philosophersguild.com