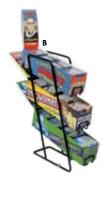

# DISPLAYS

|   | ITEM                                        | SKU  | # OF<br>STYLES | DIMENSIONS<br>W × D × H | QTY FOR<br>FREE |
|---|---------------------------------------------|------|----------------|-------------------------|-----------------|
| A | Spinning Countertop Puppet Display          | 4268 | 16             | 10 × 10 × 32"           | 96              |
| В | Small Countertop Mint Display               | 0193 | 3              | 2 × 10 × 14"            | 72              |
| c | Large Countertop Mint Display               | 0139 | 6              | 4 × 10 × 14"            | 144             |
| D | Countertop Sticky Note Display              | 3105 | 6              | 11 × 10 × 15"           | 36              |
| E | Countertop Secular Saints Candle Display    | 3804 | 8              | 11 × 13 × 24"           | 48              |
| F | Spinning Countertop Pocket Notebook Display | 4045 | 12             | 6 × 6 × 24"             | 72              |
| G | Countertop Pocket Notebook Display          | 3104 | 6              | 13 × 7 × 17"            | 36              |
| н | Countertop Soap Display                     | 4472 | 9              | 16 × 12 × 10"           | 72              |
| ı | 9-Hook Display <sup>†</sup>                 | 5103 | 9              | 11 × 5 × 18"            | 36              |
| J | 24-Hook Spinning Display <sup>†</sup>       | 5354 | 24             | 8 ¼ × 8 ¼ × 18"         | 96              |
| K | Countertop Magnetic Play Set Display        | 3106 | 4              | 9 × 10 × 24"            | 24              |