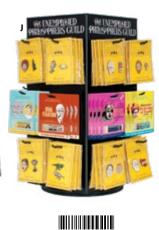

# DISPLAYS

|   | ITEM                                        | SKU  | # OF<br>STYLES | DIMENSIONS<br>W × D × H | QTY FOR<br>FREE |
|---|---------------------------------------------|------|----------------|-------------------------|-----------------|
| A | Spinning Countertop Puppet Display          | 4268 | 16             | 10 × 10 × 32"           | 96              |
| В | Small Countertop Mint Display               | 0193 | 3              | 2 × 10 × 14"            | 72              |
| c | Large Countertop Mint Display               | 0139 | 6              | 4 × 10 × 14"            | 144             |
| D | Countertop Sticky Note Display              | 3105 | 6              | 11 × 10 × 15"           | 36              |
| E | Countertop Secular Saints Candle Display    | 3804 | 8              | 11 × 13 × 24"           | 48              |
| F | Spinning Countertop Pocket Notebook Display | 4045 | 12             | 6 × 6 × 24"             | 72              |
| G | Countertop Pocket Notebook Display          | 3104 | 6              | 13 × 7 × 17"            | 36              |
| н | Countertop Soap Display                     | 4472 | 9              | 16 × 12 × 10"           | 72              |
| ı | 9-Hook Display <sup>†</sup>                 | 5103 | 9              | 11 × 5 × 18"            | 36              |
| J | 24-Hook Spinning Display <sup>†</sup>       | 5354 | 24             | 8 ¼ × 8 ¼ × 18"         | 96              |
| K | Countertop Magnetic Play Set Display        | 3106 | 4              | 9 × 10 × 24"            | 24              |