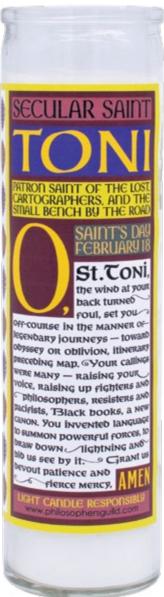

### TONI MORRISON SECULAR SAINT CANDLE

Show your devotion to writer and Nobel laureate **Toni Morrison** – patron saint of The Lost, Cartographers, and The Small Bench by the Road. Give this colorful **Secular Saint** votive candle to someone you admire. It makes a lovely encouragement gift for a dedicated do-gooder or struggling artist. 8" tall, 2" diameter. **#5749** 