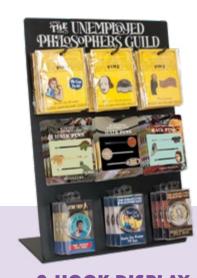

9-HOOK DISPLAY #5103 SEE PAGE 13

SOLD IN A POP BOX OF 6

# DISPLAYS

|   | ITEM                                        | SKU  | # OF<br>STYLES | DIMENSIONS<br>W × D × H | QTY FOR<br>FREE |
|---|---------------------------------------------|------|----------------|-------------------------|-----------------|
| A | Spinning Countertop Puppet Display          | 4268 | 16             | 10 × 10 × 32"           | 96              |
| В | Small Countertop Mint Display               | 0193 | 3              | 2 × 10 × 14"            | 72              |
| c | Large Countertop Mint Display               | 0139 | 6              | 4 × 10 × 14"            | 144             |
| D | Countertop Sticky Note Display              | 3105 | 6              | 11 × 10 × 15"           | 36              |
| E | Countertop Secular Saints Candle Display    | 3804 | 8              | 11 × 13 × 24"           | 48              |
| F | Spinning Countertop Pocket Notebook Display | 4045 | 12             | 6 × 6 × 24"             | 72              |
| G | Countertop Pocket Notebook Display          | 3104 | 6              | 13 × 7 × 17"            | 36              |
| н | Countertop Soap Display                     | 4472 | 9              | 16 × 12 × 10"           | 72              |
| ı | 9-Hook Display <sup>†</sup>                 | 5103 | 9              | 11 × 5 × 18"            | 36              |
| J | 24-Hook Spinning Display <sup>†</sup>       | 5354 | 24             | 8 ¼ × 8 ¼ × 18"         | 96              |
| K | Countertop Magnetic Play Set Display        | 3106 | 4              | 9 × 10 × 24"            | 24              |