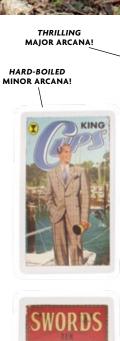

#### THE PULP TAROT

**Tarot** decks were 15th century playing cards – later tools for divination. **Pulp** magazines peaked with Depression-era longing for escapism – living on in modern forms and genres. Both **Pulp** and **Tarot** are sources of stories that stir primal responses – love and bravery, fear and happiness, suspense and surprise – to give us a chance to reimagine ourselves. **The Pulp Tarot** recasts the Tarot deck with characters from the history of pulp illustration. Each member of this new ensemble brings a fresh POV, unexpected insight... What thrilling sense of discovery will this unique collection bring to your narrative? **#5735** 