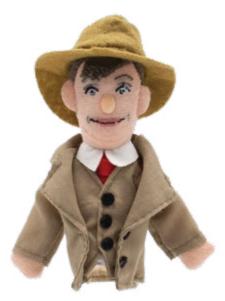

### WILL ROGERS MAGNETIC PERSONALITY

This Will Rogers Magnetic Personality plush puppet can quote humor\* from the man who began his career as "The Cherokee Kid" performing rope tricks in Wild West shows, became a Broadway star – then a movie star, and is still known today as "America's cowboy philosopher." (Approx. 4" / 10 cm tall) #5695
\*with a little help from you, of course!