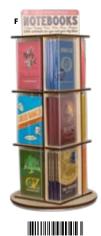

#### **NOTEBOOKS**

COMIC NOTE BOOK
POCKET #3581

STARGAZING POCKET #3394

STAR TREK CAPTAIN'S LOG POCKET #4520

CAMPING POCKET #5422

ENTOMOLOGY POCKET #5423

BOTANY POCKET #5363

# DISPLAYS

|   | ITEM                                        | SKU  | # OF<br>STYLES | DIMENSIONS<br>W × D × H | QTY FOR<br>FREE |
|---|---------------------------------------------|------|----------------|-------------------------|-----------------|
| A | Spinning Countertop Puppet Display          | 4268 | 16             | 10 × 10 × 32"           | 96              |
| В | Small Countertop Mint Display               | 0193 | 3              | 2 × 10 × 14"            | 72              |
| c | Large Countertop Mint Display               | 0139 | 6              | 4 × 10 × 14"            | 144             |
| D | Countertop Sticky Note Display              | 3105 | 6              | 11 × 10 × 15"           | 36              |
| E | Countertop Secular Saints Candle Display    | 3804 | 8              | 11 × 13 × 24"           | 48              |
| F | Spinning Countertop Pocket Notebook Display | 4045 | 12             | 6 × 6 × 24"             | 72              |
| G | Countertop Pocket Notebook Display          | 3104 | 6              | 13 × 7 × 17"            | 36              |
| н | Countertop Soap Display                     | 4472 | 9              | 16 × 12 × 10"           | 72              |
| ı | 9-Hook Display <sup>†</sup>                 | 5103 | 9              | 11 × 5 × 18"            | 36              |
| J | 24-Hook Spinning Display <sup>†</sup>       | 5354 | 24             | 8 ¼ × 8 ¼ × 18"         | 96              |
| K | Countertop Magnetic Play Set Display        | 3106 | 4              | 9 × 10 × 24"            | 24              |