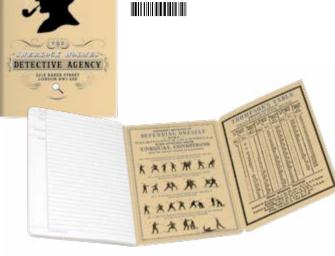

#### **SHERLOCK HOLMES**

A useful notebook where you can jot down clues to a mystery! Flap not included in pocket size.

POCKET #3393

Jot down a few notes while you're enjoying the weather or document new cloud types with bonus cloudspotting charts and guides.