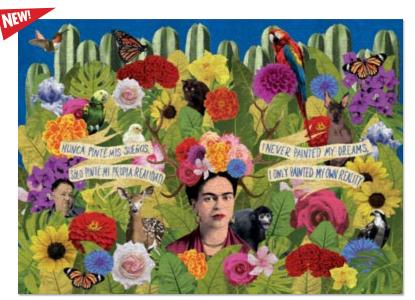

### FRIDA'S GARDEN JIGSAW PUZZLE

Spend time in **Frida's Garden** in the flourishing company of lively animals, colorful blooms and lush succulents, green foliage... and that most mysterious of creatures, Diego.  $1934" \times 271/2"$  (50cm × 70cm). 1000 pieces. **#5685** 

### FRIDA'S GARDEN

Spend time in **Frida's Garden** in the flourishing company of lively animals, colorful blooms and lush succulents, green foliage... and that most mysterious of creatures, Diego. 19¾" × 27½" (50cm × 70cm) #5685