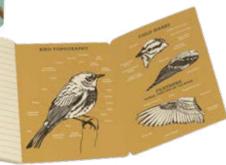

#### **BIRDWATCHING**

Fledgling enthusiasts and eagle-eyed experts love this handsome and handy notebook with bonus features: learn bird-counting notation, identify migration routes and two dozen species!

POCKET #5702