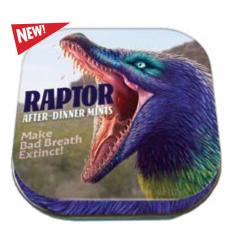

### **RAPTOR AFTER-DINNER MINTS**

Raptor After-Dinner Mints are a delightful little dinosaur pick-me-up with more impact than an asteroid. Packed in a tin to keep them terribly fresh, they're the perfect mint for a human or a terrible lizard. peppermint #5697

PALE BLUE DOTS
BLUE PEPPERMINT #5417

RELATIVELY STRONG MINTS
PEPPERMINT #0315

NIKOLA TESLA'S EXPERIMINTS
PEPPERMINT #2978

RAPTOR AFTER-DINNER MINTS
PEPPERMINT #5697

BOB ROSS
HAPPY LITTLE MINTS
PEPPERMINT #4960