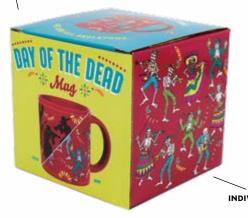

### DAY OF THE DEAD / DÍA DE LOS MUERTOS

This Day of the Dead / Día de los Muertos heattransforming mug makes every beverage festive! 12 oz./350 mL **#5577** 