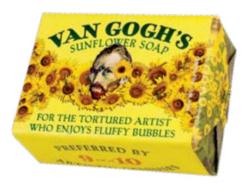

And each little bar is stamped with an original design to show its true character — even when it's naked.

Not just soaps — ideas for your soap dish!

URANUS SOAP #4522

VAN GOGH'S SUNFLOWER SOAP #4432

LADY MACBETH'S GUEST SOAP
#4438

#### **VAN GOGH'S** SUNFLOWER **SOAP**

sunflower, lavender #4432