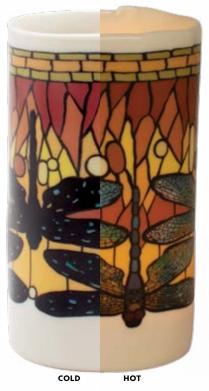

### **DRAGONFLY T\*LIGHT**

UPG's eye-catching **Dragonfly** T\*Lights are (two) heat-transforming works of art. When the porcelain is cool, the dark design elements take prominence; drop a lit tea light or votive into the candle holder and the heat will gradually draw out dragonflies in the colors of Tiffany glass. **#5687** 

### **DRAGONFLY**

UPG's eye-catching Dragonfly T\*Lights are (two) heattransforming works of art. When the porcelain is cool, the dark design elements take prominence; drop a lit tea light or votive into the candle holder and the heat will gradually draw out dragonflies in the colors of Tiffany glass. #5687