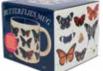

### **BUTTERFLIES**

Pour hot water to witness 18 real butterfly species reveal their true colors. 14 oz./400mL #5568