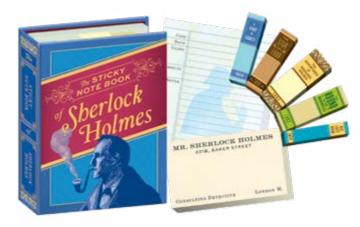

## 66 STICKY NOTE BOOKLETS

COUNTERTOP STICKY NOTE DISPLAY #3105

SPINNING COUNTERTOP STICKY NOTE DISPLAY #4658

STICKY NOTE DISPLAYS SEE PAGE 86

BOB ROSS THE JOY OF PAINTING #5004

SHERLOCK HOLMES #5403

FRIDA KAHLO "REFLECTIONS" #0529