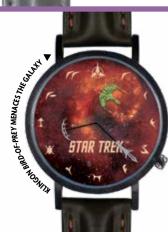

### STAR TREK **KLINGON** BIRD-**OF-PREY WATCH**

This watch tells Earth time in Klingon numbers and the second hand is a menacing Bird-of-Prey. 38mm diameter.

#4614