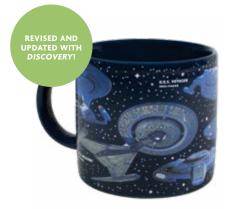

### STARSHIPS OF STAR TREK

It's been more than a half-century since the five-year mission that created a lasting legacy. Do you know a Star Trek fan who doesn't have one yet? Make it so. Holds 14 oz./400 mL of bloodwine or tea (Earl Grey, hot). #4378