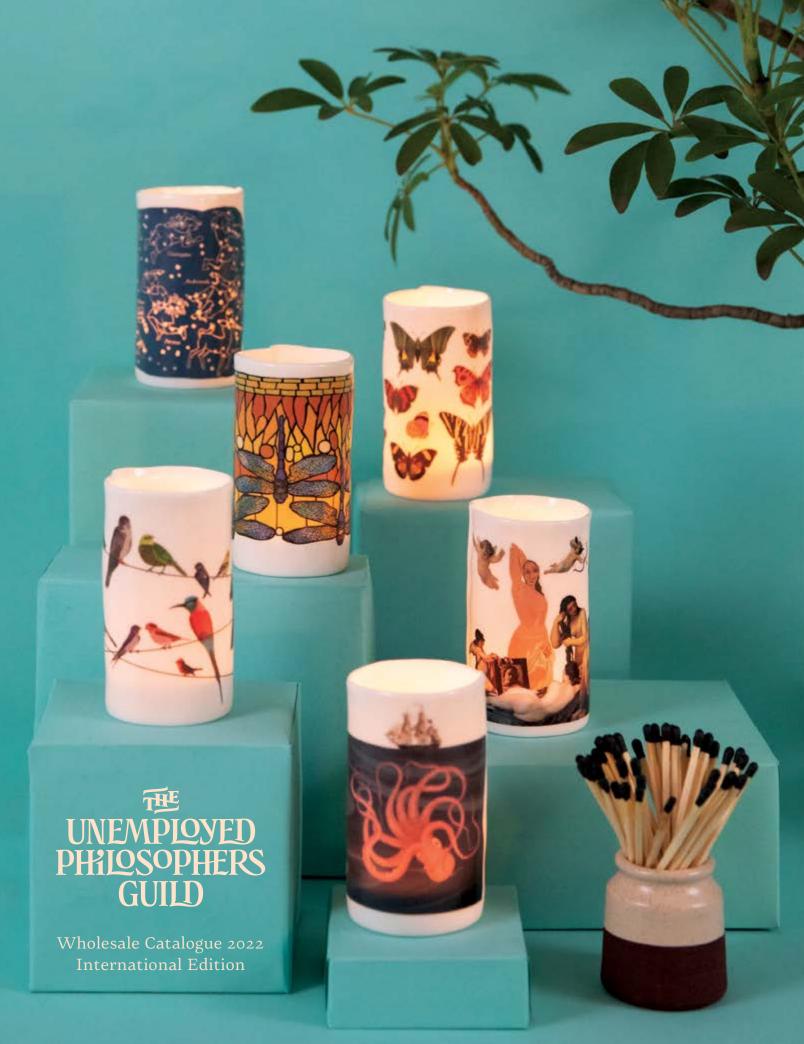

# Transforming Tea Light Holders

With their unglazed porcelain and handmade feel, **T\*Lights** add a fascinating glow to any décor.

\*Transforming Lights

Right out of the box, **T\*Lights** are COOL design elements.

As a lit tea light WARMS the porcelain, beautiful images are slowly revealed.

Full transformation may take up to 20 minutes. (Tea light not included.) Compliments will be glowing.

2 3/8" dia. × 4" tall (6cm × 10cm)

### **CONSTELLATIONS**

It's never too early for stars to be out. Armchair star-gazers will spot familiar figures among the spangle of stars. When the candle has warmed the porcelain, 11 favorite Constellations appear. **#5666** 

### **MYSTERIOUS SEA**

Our Mysterious Sea T\*Lights heattransforming candle holders can change your perspective. Cold, they feature silhouettes of two ships calmly sailing over dark seas. But when you drop in a lit tea light or votive candle, the porcelain warms to slowly reveal two of the ocean's biggest mysteries... #5676

### **DRAGONFLY**

UPG's eye-catching Dragonfly T\*Lights are (two) heattransforming works of art. When the porcelain is cool, the dark design elements take prominence; drop a lit tea light or votive into the candle holder and the heat will gradually draw out dragonflies in the colors of Tiffany glass. #5687

### **BUTTERFLIES**

The flame of a tea light brings about mysterious processes. Bit by bit, there's a flutter of color, a glimpse of pattern, and 17 classic illustrations of **Butterflies** emerge after their metamorphosis. #5669