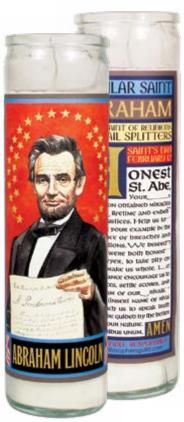

## 70 SECULAR SAINTS

The Unemployed Philosophers Guild has created these unscented **Secular Saints** candles for our unenlightened times.

The portrait of a cultural luminary appears on the front of the votive, and there are special features beautifully rendered on the reverse.