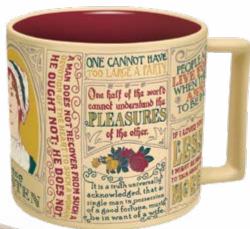

JANE AUSTEN

"One cannot have too large a party." Or better companions than Jane Austen and her Novels. #5088

SYLVIA PLATH

Sylvia Plath struck on the precise metaphor: "sitting under the same glass bell jar." #5220