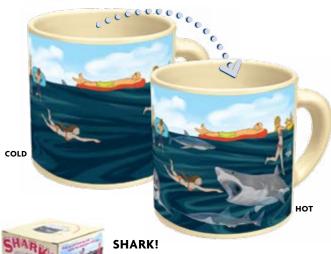

### **BIOLUMINESCENCE**

The mighty sea rolls on, concealing things both mysterious and rare — including animals that produce chemicals to make themselves light up! 14 oz./400 mL **#5048** 

Add hot water and watch sea levels rise. Let things cool off and the coastlines return. 12 oz./350 mL #3869