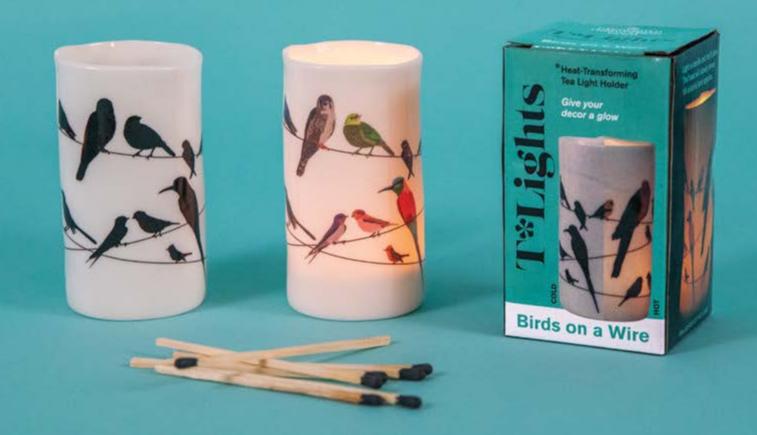

### **BIRDS ON A WIRE**

Black and white silhouettes perch on wires. Drop in a lit candle and be patient until the distinctive field marks and hues of 18 colorful species of Birds are revealed. #5667