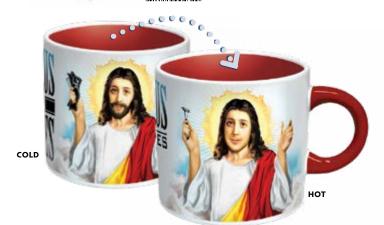

in a hot beverage and watch the famous painter's ear disappear. 10 oz./300 mL #0125





**DISAPPEARING DINOSAURS** Dinosaurs transform into fossils! 14 oz./400 mL #0982





**GREAT NUDES** 

Add a hot beverage and their clothing vanishes. (They're all famous masterpieces — artistic nudity!) 14 oz./400 mL #2240





**DISAPPEARING CHESHIRE CAT** 

The cat disappears, leaving only a grin. 10 oz./300 mL #0025







Add hot coffee or tea and stay out of the water. 14 oz./400 mL **#2985** 





### JANE AUSTEN'S REGENCY FINERY

When the mug is warm, the young ladies change into lovely evening attire. 12 oz./350 mL #5690







### DAY OF THE DEAD / DÍA DE LOS MUERTOS

This Day of the Dead / Día de los Muertos heattransforming mug makes every beverage festive! 12 oz./350 mL **#5577** 

### 





**JESUS SHAVES** Jesus needs hot water to shave! 14 oz./400 mL #0981



### **DISAPPEARING WIVES OF HENRY VIII**

Add hot water and the wives disappear until things cool off. 12 oz./350 mL **#0064** 





### ALFRED HITCHCOCK

This mug makes you shiver (add ice) and sweat (add hot water). Transforms to reveal 13 Hitchcock movie titles! 12 oz./350 mL **#5360** 







### **GREAT GAYS OUT OF THE CLOSET**

Add hot liquid and 14 great gays from history proudly throw open the closet doors! 14 oz./400 mL #1655







### **STAR TREK TRANSPORTER**

When you add hot water, Kirk, Spock, Uhura, and McCoy leave the Transporter Room and materialize to explore the planet surface. Energize! 14 oz./400 mL #4606







### **RUTH BADER GINSBURG**

When the mug is **cold**, RBG wears her judicial robe