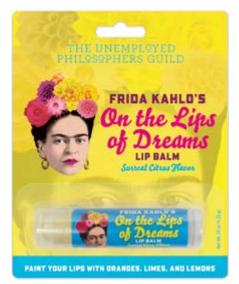

### **BEST-SELLERS**

FREUD'S ORAL FIXATION #5319

STIFF UPPER LIP BALM 

FRIDA KAHLO'S ON THE LIPS OF DREAMS #5316

FRIDA KAHLO'S ON THE LIPS OF DREAMS

citrus **#5316** 

O-BALM-A peppermint #5338 

**ALICE IN WONDERLAND CURIOUSER AND CURIOUSER** LIP BALM

citrus **#5402** 

FREUD'S ORAL FIXATION

eucalyptus mint #5319 