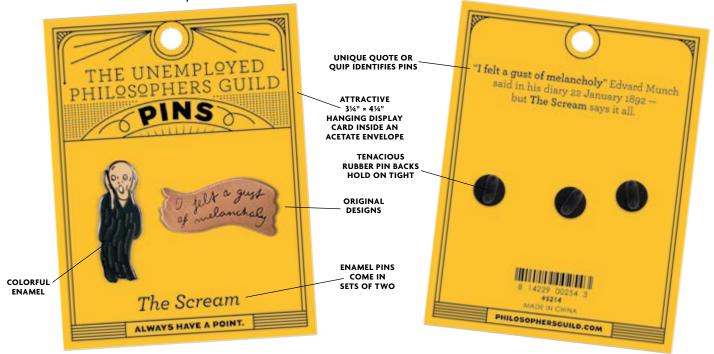

### ENAMEL PINS

Wear your heart on your sleeve — and inspiration on your lapel!

Our line of colorful die-cast **Enamel Pins** features historical figures, cultural icons, and big ideas. They're packaged in sets of two with rubber pin backs.

**Leonardo da Vinci** and his **Vitruvian Man** help you keep things in proportion. **#5258** 

THE SCREAM

**"I felt a gust of melancholy**" Edvard Munch said in his diary 22 January 1892 — but **The Scream** says it all. **#5214** 