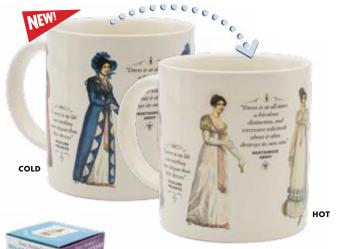

### JANE AUSTEN'S REGENCY FINERY HEAT-TRANSFORMING MUG

Consider this a formal introduction to **Jane Austen's REGENCY FINERY Heat-Transforming Mug.** When the mug is cool, it is ringed with five becoming young ladies, each in her walking attire and bonnet. When the mug is warm, the young ladies change into lovely evening attire. On behalf of this charming mug in its own gift box, we thank you and send compliments to your mother. 12 oz./350 mL #5690

### JANE AUSTEN'S REGENCY FINERY

When the mug is warm, the young ladies change into lovely evening attire. 12 oz./350 mL #5690