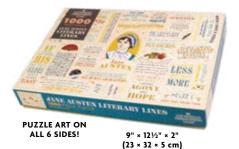

### **JANE AUSTEN** LITERARY LINES

Janeites, unite! The Unemployed Philosophers Guild has made this handsome jigsaw puzzle featuring Jane Austen's works! Each quote is rendered by hand, charmingly filigreed, and ornamented to pleasing effect. You'll lose yourself for hours in this captivating puzzle - a new way to surround yourself with Jane Austen's words - her wit, her empathy, and her still-brilliant observations about a party. It's genius.

19¾" × 27½" (50cm × 70cm) #5628