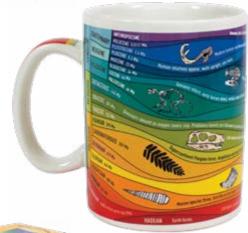

### **GEOLOGIC TIME**

Our Geologic Time mug will remind you of your days as an amateur paleontologist digging in the yard and collecting shells on the beach. 4.56 billion years in the making. 14 oz./400 mL **#5019** 

### **GEOLOGICAL TIME**

Ah, nostalgia. Remember when trilobites were soooooo popular? Pangaea... now, there was a supercontinent. If you're too young to recall the Devonian era, UPG's beautiful **Geological Time** jigsaw puzzle has a timeline with layers of fossils and facts to help you put it all together. 11¾" × 35¾" (30cm × 90cm) #5629