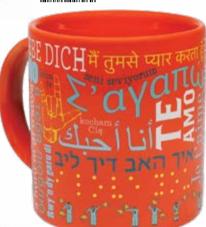

### I LOVE YOU MUG

This beautiful mug says "I Love You" forty ways. Remind your paramour of your steamy devotion over coffee at work, over cocoa on cozy evenings ...and over breakfast. 12 oz./350 mL **#5297** 