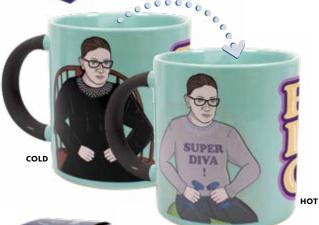

### **RUTH BADER GINSBURG**

When the mug is **cold**, RBG wears her judicial robe. When the mug is **hot**, hand Justice Ginsburg a boxing robe. 12 oz./350 mL **#5509** 