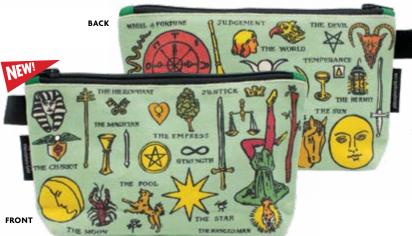

#### **TAROT BAG**

UPG's wondrous Tarot Bag is bedecked (!) with images from the classic Rider Waite tarot deck. Whether you need a fascinating pouch to carry your own cards or a zipper bag to hold your fortune, you'll agree – it's divine. Zipper bag is 5"×9" with a 2" gusset so it stands at the ready! #5696