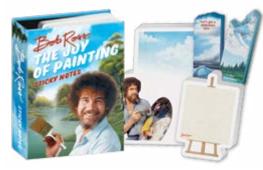

### **BOB ROSS SOAP**

oatmeal and honey, exfoliating #5333

\$1.75 / \$2.50 CDN Multiples of 8.

**BOB ROSS** THE JOY OF PAINTING STICKY NOTES

#5004

\$3.75 / \$4.50 CDN Multiples of 6. 