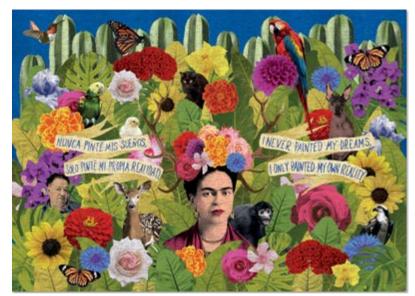

### FRIDA'S GARDEN JIGSAW PUZZLE

Spend time in **Frida's Garden** in the flourishing company of lively animals, colorful blooms and lush succulents, green foliage... and that most mysterious of creatures, Diego.  $1934" \times 271/2"$  (50cm × 70cm). 1000 pieces. **#5685** 

### FRIDA'S GARDEN

Spend time in **Frida's Garden** in the flourishing company of lively animals, colorful blooms and lush succulents, green foliage... and that most mysterious of creatures, Diego. 19¾" × 27½" (50cm × 70cm) #5685