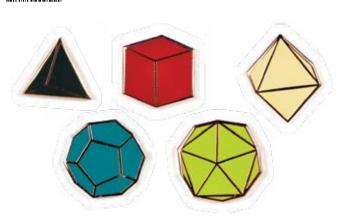

## PLATONIC SOLIDS

Platonic Solids will show everyone you have many sides. Set of 5 (five) pins.

#5313

Lip Balms from The Unemployed Philosophers Guild are delicious, highquality concoctions wrapped up in fetching and fun-to-read packages.