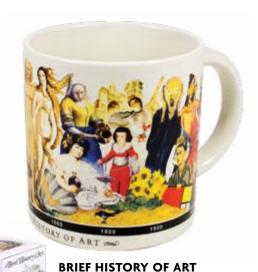

### A BRIEF HISTORY OF ART

From the Lascaux Cave paintings in prehistoric France... all the way to the Abstract end-of-the-20th-century USA, now you can relive the history of Western Art in a single weekend! Each time you assemble UPG's **A Brief History of Art** jigsaw puzzle, you receive an entire course in Art History in a mere fraction of the time!

11¾" × 35%" (30cm × 90cm) **#5630** 