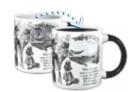

### **BIRDS ON A WIRE**

This mug features 18 silhouettes of birds on a wire. Add hot water and watch the species appear in full color.

12 oz./350 mL **#4746** 

**SHOWCASE YOUR** MUGS IN AN **IVORY TOWER** SEE PAGE 88