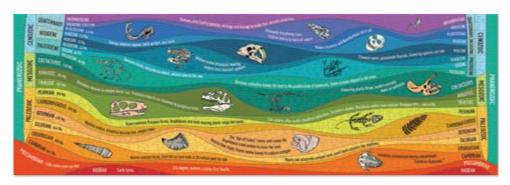

### **GEOLOGICAL TIME**

Ah, nostalgia. Remember when trilobites were soooooo popular? Pangaea... now, there was a supercontinent. If you're too young to recall the Devonian era, UPG's beautiful **Geological Time** jigsaw puzzle has a timeline with layers of fossils and facts to help you put it all together. 11¾" × 35¾" (30cm × 90cm) #5629