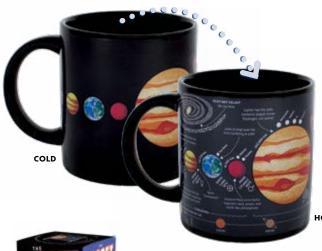

### **PLANET**

Every time you pour a hot beverage, learn about each planet in the solar system. 12 oz. /350 mL #5293

water reveals names of Apollo missions, astronauts, and milestones. 14 oz./400 mL #5392