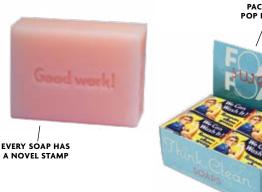

## FOAM SWEET FOAM

The Unemployed Philosophers Guild's **Foam Sweet Foam** soaps are specially designed for that eccentric little B&B you call home. These playful soaps feature artists, philosophers, scientists, and cultural icons to make any sink smarter.

Made with glycerine and a blend of shea butter, cocoa butter, olive oil, and grapeseed oil, they're individually scented — or individually unscented — and some are even lightly exfoliating. Our smooth and creamy high-quality soaps are French triple milled to make them long-lasting.

And each little bar is stamped with an original design to show its true character — even when it's naked.

Not just soaps — ideas for your soap dish!

URANUS SOAP #4522

VAN GOGH'S SUNFLOWER SOAP #4432

LADY MACBETH'S GUEST SOAP
#4438