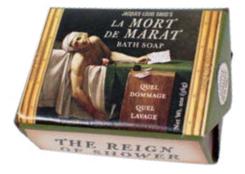

#### JACQUES-LOUIS DAVID'S LA MORT DE **MARAT BATH SOAP**

honey and oatmeal [exfoliating] #5522