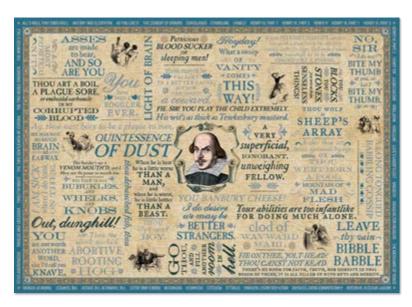

### SHAKESPEAREAN INSULTS

UPG's formidable Shakespearean Insults

Jigsaw Puzzle is more Shakespearean and more insulting than any other - with invective from every single play in which the Bard is known to have had a hand!

19¾" × 27½" (50cm × 70cm) #5664