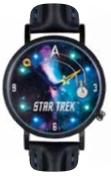

### STAR TREK U.S.S. **ENTERPRISE** WATCH

Five-year mission. One-year warranty. 38mm diameter.

#4428