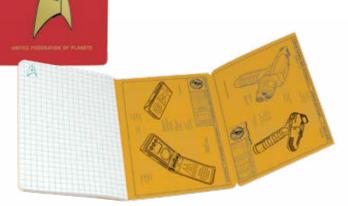

#### STAR TREK ENGINEERING

A useful pocket notebook with Phaser, Fleet Communicator, and Tricorder schematics for reference – and plenty of room to record your concepts, data, and inventions.

POCKET #5393

ENGINEERING

NOTEBOOK