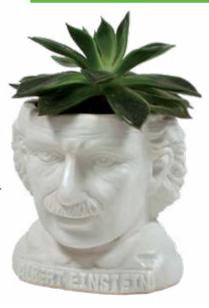

### **ALBERT EINSTEIN**

Albert Einstein, the later-life vegetarian, is now a smart ceramic décor accent. It's the perfect place to plant a lovely little Mammillaria elongata 'Cristata' — you know, a brain cactus. #5534