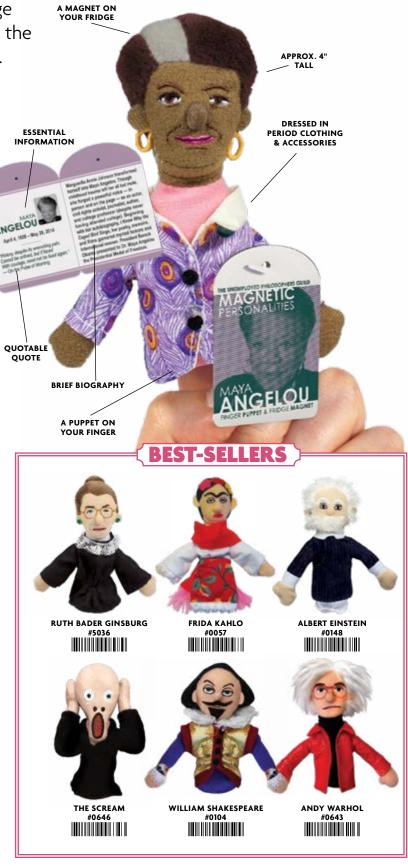

## MAGNETIC PERSONALITIES<sup>21</sup>

Every **Magnetic Personality** is a puppet on your finger and a magnet on your fridge or locker. Each original design captures the personality of a remarkable individual...

### Do you know this woman?

Childhood trauma all but stole her voice; reciting poetry, she restored it. Her voice would grow in power – on the page and in person.

### Of course you do!

"There is no greater agony than bearing an untold story inside you." Poet and memoirist, professor and civil rights activist, **Maya Angelou** lived a life of resonance.

### It's all who you know.

The calypso singer who never went to college became Professor Angelou, receiving the Presidential Medal of Freedom and National Medal of Arts. All Magnetic Personalities include a tag with brief bio, important dates and a thoughtful introduction to one of our original thinkers and cultural icons. Why not surround yourself with Magnetic Personalities? Get to know real characters — and people of real character.

### **Browse Magnetic Personalities finger puppets by category:** Philosophy · STEM · Authors & Literature · Performing & Visual Arts · World Religions · History & Politics · *Star Trek*

JANE AUSTEN #0145