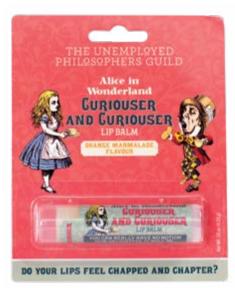

### **BEST-SELLERS**

FREUD'S ORAL FIXATION #5319

STIFF UPPER LIP BALM 

FRIDA KAHLO'S ON THE LIPS OF DREAMS #5316

FRIDA KAHLO'S ON THE LIPS OF DREAMS

citrus **#5316** 

O-BALM-A peppermint #5338 

**ALICE IN WONDERLAND CURIOUSER AND CURIOUSER** LIP BALM

citrus **#5402** 

FREUD'S ORAL FIXATION

eucalyptus mint #5319 