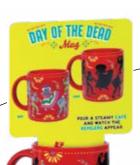

### DAY OF THE DEAD / DÍA DE LOS MUERTOS

This Day of the Dead / Día de los Muertos heattransforming mug makes every beverage festive! 12 oz./350 mL **#5577** 