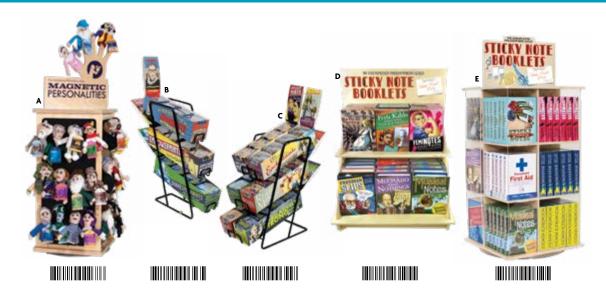

## MAGNETIC PERSONALITIES<sup>21</sup>

Every **Magnetic Personality** is a puppet on your finger and a magnet on your fridge or locker. Each original design captures the personality of a remarkable individual...

## **SPINNING DISPLAY**

#5354

### 9-HOOK **DISPLAY** #5103

SEE PAGE 86

### **NOTEBOOK** DISPLAYS **SEE PAGE 86**

SPINNING COUNTERTOP NOTEBOOK

## 66 STICKY NOTE BOOKLETS

COUNTERTOP STICKY NOTE DISPLAY #3105

SPINNING COUNTERTOP STICKY NOTE DISPLAY #4658

STICKY NOTE DISPLAYS SEE PAGE 86

BOB ROSS THE JOY OF PAINTING #5004

SHERLOCK HOLMES #5403

FRIDA KAHLO "REFLECTIONS" #0529