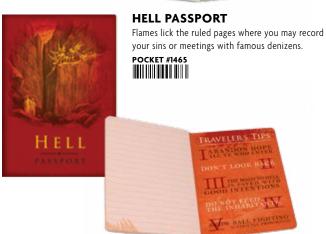

#### THE MOON PASSPORT

The Moon Passport notebook has plenty of pages to keep track of your missions on Earth. Bonus foldout extras, including moon phases, glossary, maps, and charts!

POCKET #5357

THE MOON