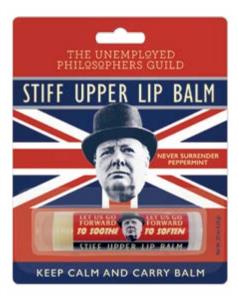

#### STIFF UPPER LIP BALM

peppermint #5366

**ROSIE THE RIVETER'S** HARD-WORKING LIP BALM

peppermint #5367