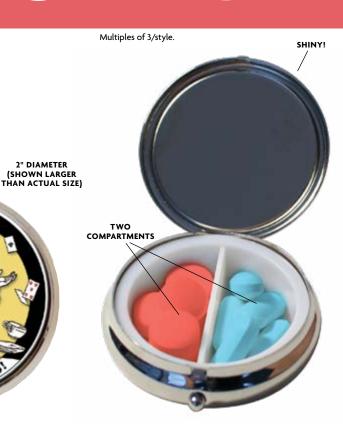

# PILL BOXES

Leave all those homely plastic containers at home! UPG makes useful and beautiful little Pill Boxes to carry all your medications and vitamins and supplements in one handsome case that fits in your pocket or purse.

HANGING DISPLAY BOXES

**SPINNING DISPLAY** 

**SEE PAGE 86** 

A CLASP

MR. SPOCK #4377

FRIDA'S PHARMACY #3333

**MOTHER'S LITTLE** HELPER

#0172