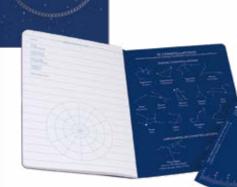

#### **STARGAZING**

A beautiful little notebook with constellation maps, lunar guides, and a tear-out simple astrolabe so you can chart the revolutions of the heavenly spheres and make note of its wonders.

POCKET #3394

FULL-SIZE #4371