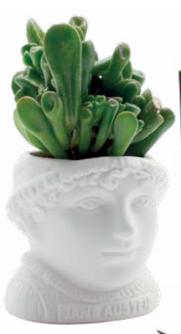

### **JANE AUSTEN**

This charming Jane Austen planter pot makes a cozy addition to your nightstand or a sunny windowsill. What would make the winter melt faster than growing Sweet William from seed and then transplanting to your window box? #5539