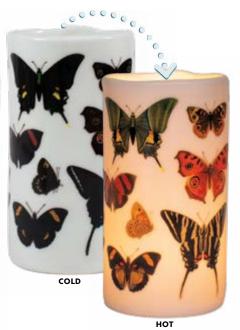

### **BUTTERFLIES**

The flame of a tea light brings about mysterious processes. Bit by bit, there's a flutter of color, a glimpse of pattern, and 17 classic illustrations of **Butterflies** emerge after their metamorphosis. #5669