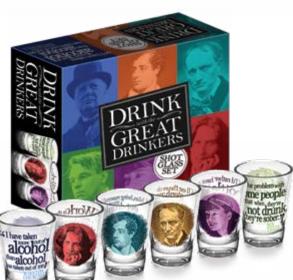

#### **GREAT DRINKERS SHOT GLASSES\***

Our Great Drinkers shot glass set celebrates six immortal literary figures who are as famous for their drinking as they are for their work: Oscar Wilde, Lord Byron, Dorothy Parker, Winston Churchill, William Butler Yeats, and Charles Baudelaire. Each two-ounce shot glass features an illustration of the author along with a memorable quote about drinking. #0034

Multiples of 4.