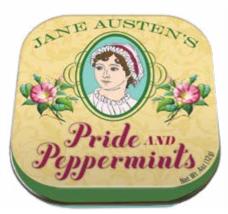

Our clever little tins click shut and drop discretely into your pocket or purse. Go ahead – offer a mint so entertaining, it won't even seem like a hint!

SHAKESPEARMINTS
SPEARMINT #0008

JANE AUSTEN'S
PRIDE AND PEPPERMINTS
PEPPERMINT #5626