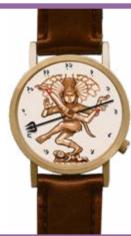

### SHIVA ROTATING ARMS

Two of the Hindu god's arms and trident keep track of time. 33mm diameter. #0650