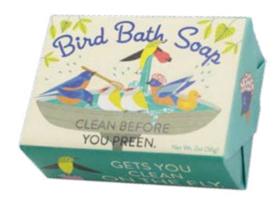

### **BIRD BATH SOAP**

For that fresh-from-the-fountain feeling, you need Bird Bath Soap. Makes a sweet little guest soap or the pièce de résistance of your thoughtful house-warming gift. Keep one for yourself and you'll sing in the shower...and the bath...and the puddle! bayberry #5703