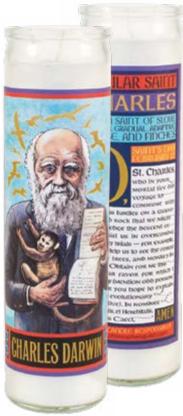

## 70 SECULAR SAINTS

The Unemployed Philosophers Guild has created these unscented **Secular Saints** candles for our unenlightened times.

The portrait of a cultural luminary appears on the front of the votive, and there are special features beautifully rendered on the reverse.

They are guaranteed to grant your desires ("I need romantic lighting") and aid the powerless ("I need light until the power comes back on").

JANE AUSTEN
#4280

JAMES BALDWIN
#4734

SALVADOR DALÍ
#3473

CHARLES DARWIN