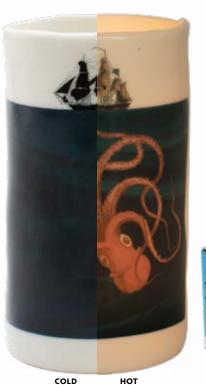

### **MYSTERIOUS SEA T\*LIGHT**

Our **Mysterious Sea** T\*Lights heat-transforming candle holders can change your perspective. Cold, they feature silhouettes of two ships calmly sailing over dark seas. But when you drop in a lit tea light or votive candle, the porcelain warms to slowly reveal two of the ocean's biggest mysteries... **#5676** 

### **MYSTERIOUS SEA**

Our Mysterious Sea T\*Lights heattransforming candle holders can change your perspective. Cold, they feature silhouettes of two ships calmly sailing over dark seas. But when you drop in a lit tea light or votive candle, the porcelain warms to slowly reveal two of the ocean's biggest mysteries... #5676