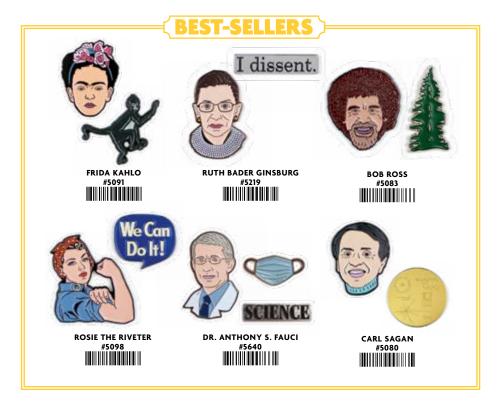

#### **CARL SAGAN**

Carl Sagan sent the Golden Record aboard Voyager. No word yet from "advanced spacefaring civilizations in interstellar space." #5080

#### **RUTH BADER GINSBURG**

Justice Ruth Bader Ginsburg's opinion:

#### "I dissent."

— Bush v. Gore 531 U.S. 98, 144

#5219

#### DR. ANTHONY S. FAUCI

Who was that masked man? He left before we could thank him! Wear a mask! Wear Dr. Fauci! Wear Dr. Fauci's mask!

#5640

#### **ROSIE THE RIVETER**

Big job? Tough job? Impossible job? Rosie says,

"We Can Do It!" #5098

#### **SCHRÖDINGER'S** CAT

Every day is like a new thought experiment. Sometimes you're

Schrödinger's Cat.

Sometimes you're

Schrödinger's Other Cat.

**Frida Kahlo** immortalized her pet **Monkey** in the self-portrait, "Fulang-Chang and I." #5091

**CLAUDE MONET** 

Impressionism was named for the **Claude Monet** painting, "Impression: Sunrise" but he's famous for his **Water Lily** paintings. #5369

**BOB ROSS** 

"You paint your world the way you see it..." and **Bob Ross** paints a **Happy Little Tree** the way he sees it. **#5083** 