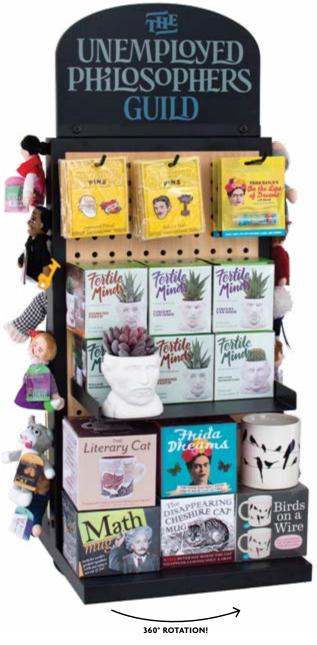

10 \times 15^{\circ}$ Spinning Countertop Sticky Note Display 4658 12 $9 \times 9 \times 24^{\circ}$ Spinning Countertop Pocket Notebook Display 4045 12 $6 \times 6 \times 24^{\circ}$ Countertop Pocket Notebook Display 3104 6 $13 \times 7 \times 17^{\circ}$ Countertop Soap Display 4472 9 $16 \times 12 \times 10^{\circ}$ 9-Hook Display <sup>†</sup> 5103 9 $11 \times 5 \times 18^{\circ}$ 24-Hook Spinning Display <sup>†</sup> 5354 24 $8 \times 14 \times 18^{\circ}$ Countertop Magnetic Play Set Display 3106 4 $9 \times 10 \times 24^{\circ}$ |







# MINI IVORY TOWER

Is space at a premium? Choose a countertop **Mini Ivory Tower** you can design and redesign with a combination of products.

Each display comes with (3) flat trays, (3) wire & acrylic shelves, (6) hooks, and a magnetic frame.





## IVORY TOWER

### What is an Ivory Tower?

The Unemployed Philosophers Guild Ivory Tower is a space-saving display fully customized to fit your assortment of UPG gifts – coffee mugs, plush dolls and puppets, stationery, and the rest of our witty and original designs.

### **Behold the Ivory Tower**

An Ivory Tower is the ideal departmentwithin-a-department for every UPG line.

UPG makes thoughtful, surprising gifts – finger puppets of the great philosophers – luscious lip balms (for luscious lips) – heat-transforming coffee mugs and votive candle holders – Secular Saint candles of cultural icons – fresh mints with fresh ideas – high-quality soaps to make your friends laugh – jigsaw puzzles as beautiful as they are engrossing ... all because we think everyday things should make every