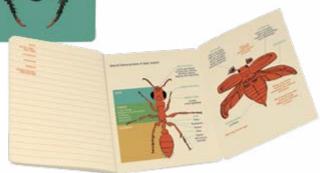

#### **ENTOMOLOGY -**A NATURALIST'S NOTEBOOK

This notebook has plenty of room for field observations and features to help you identify these elegant, intricate species. (ENTOMOLOGY. It's the little things.)

POCKET #5423