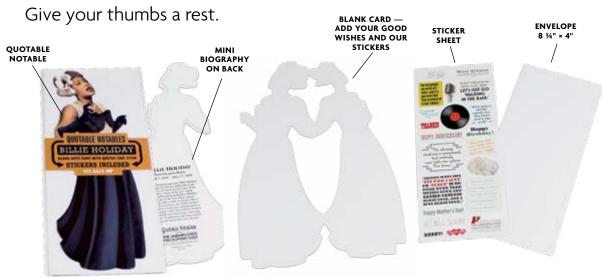

## QUOTABLE NOTABLES 45

The Unemployed Philosophers Guild does not believe in dashing off a thumb-typed text when you can send a handsome **Quotable Notable** card. Each one comes packaged in an acetate sleeve with a brief biography on the back, an envelope, and its own colorful sticker sheet filled with quotes, images, and greetings so you can customize your card.

1. OPEN YOUR QUOTABLE NOTABLE

Browse Quotable Notable cards by category:
History & Politics · Performing & Visual Arts · Authors & Literature
Wonderland · STEM · Philosophy · World Religions · Star Trek

2. ADORN YOUR

2. ADORN YOU MESSAGE

3. TUCK INSIDE THE ENVELOPE

4. SEND OFF RIGHT

BILLY THE KID #2956

DAVY CROCKETT
#2957

ELIZABETH I #0987

BENJAMIN FRANKLIN #0574