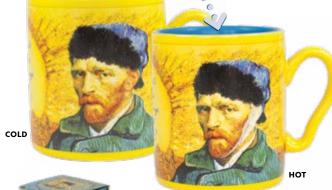

### DISAPPEARING VAN GOGH

Pour in a hot beverage and watch the famous painter's ear disappear. 10 oz./300 mL #0125

**DISAPPEARING DINOSAURS** Dinosaurs transform into fossils! 14 oz./400 mL #0982

**GREAT NUDES** 