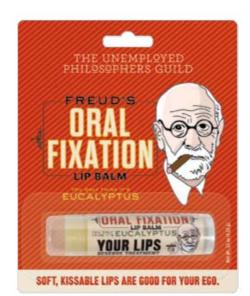

### **BEST-SELLERS**

FREUD'S ORAL FIXATION #5319

STIFF UPPER LIP BALM 

FRIDA KAHLO'S ON THE LIPS OF DREAMS #5316

FRIDA KAHLO'S ON THE LIPS OF DREAMS

citrus **#5316** 

O-BALM-A peppermint #5338 

**ALICE IN WONDERLAND CURIOUSER AND CURIOUSER** LIP BALM

citrus **#5402** 

FREUD'S ORAL FIXATION

eucalyptus mint #5319 