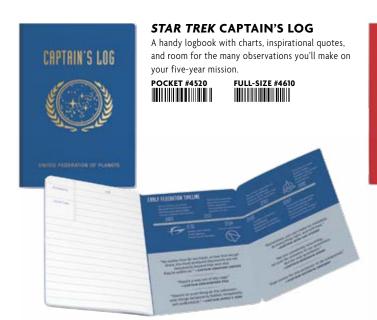

### DISPLAY #3104

COMIC NOTE BOOK FULL-SIZE #3951

STARGAZING POCKET #3394

ENTOMOLOGY POCKET #5423

**BEST-SELLERS** 

POCKET #5363

STAR TREK CAPTAIN'S LOG WONDERLAND PASSPORT FULL-SIZE #4610 POCKET #1473

### STAR TREK U.S.S. **ENTERPRISE** WATCH

Five-year mission. One-year warranty. 38mm diameter.

#4428