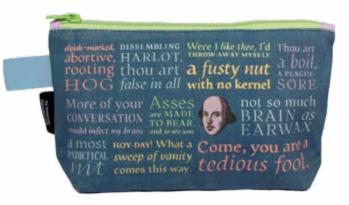

#### SHAKESPEAREAN INSULTS BAG

Be not one who may be called a leathern jerkin, crystal-button, not-pated, agate-ring... (shudder). Once thing's for certain: the Bard had a way with words. If you find yourself in a battle of wits, arm yourself! Procure a Shakespearean Insults zipper bag to hold your yellow stockings and hold your garters or hold your tongue. #5380