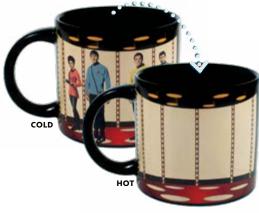

### **STAR TREK TRANSPORTER**

When you add hot water, Kirk, Spock, Uhura, and McCoy leave the Transporter Room and materialize to explore the planet surface. Energize! 14 oz./400 mL #4606