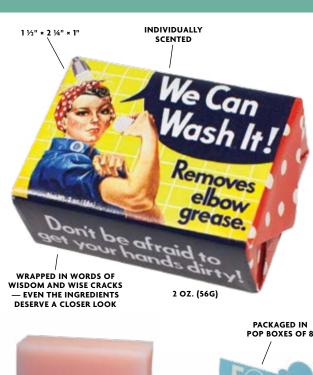

And each little bar is stamped with an original design to show its true character — even when it's naked.

Not just soaps — ideas for your soap dish!

URANUS SOAP #4522

VAN GOGH'S SUNFLOWER SOAP #4432

LADY MACBETH'S GUEST SOAP
#4438

#4434

FREUD'S WASH **FULFILLMENT** 

cucumber, olive oil #4413

BENJAMIN FRANKLIN'S **GUEST SOAP** 

cucumber, olive oil #5419

**WE CAN** WASH IT!

rosewater, jasmine **#4523** 

garden cucumber, olive oil **#4412** 