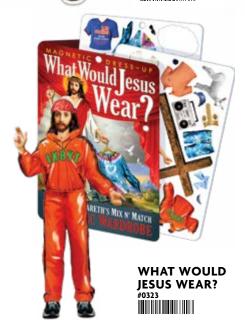

# <sup>78</sup> MAGNETIC PLAY SETS

Our entertaining **Magnetic Play Sets** make any fridge or filing cabinet the center of attention.

Each set comes with all the components you need to create scores of mix-and-match superheroes, luminaries, and geniuses — all with wardrobes and accessories for every occasion.

DRESS TO DISSENT #5503

BOB ROSS JOY OF PAINTING #5624

WHAT WOULD JESUS WEAR? #0323

MISTER ROGERS'
HELLO, NEIGHBOR!
#3819

FRIDA'S FROCKS & SMOCKS
#2310

COUNTERTOP MAGNETIC PLAY SET DISPLAY #3106

#3106 SEE PAGE 86