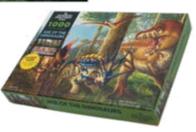

### AGE OF THE DINOSAURS JIGSAW PUZZLE

Put together one side to see these terrible lizards come to life in their Mesozoic Era habitat – then take it apart and reassemble the dinosaur skeleton exhibit in your local museum. UPG's **Age of the Dinosaurs** double-sided jigsaw puzzle is two puzzles in one for long-lasting fun! 11¾" × 35¾" (30cm × 90cm). 1000 pieces. #5686

### **AGE OF THE DINOSAURS**

Put together one side to see these terrible lizards come to life in their Mesozoic Era habitat - then take it apart and reassemble the dinosaur skeleton exhibit in your local museum. UPG's Age of the Dinosaurs double-sided jigsaw puzzle is two puzzles in one for longlasting fun! 11¾" × 35¾" (30cm × 90cm) **#5686** 