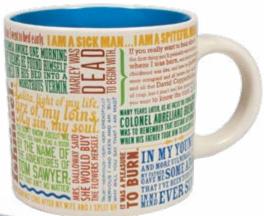

### **GREAT FIRST LINES OF** LITERATURE

19¾" × 27½" (50cm × 70cm) #5627

Great writers show how it's done: with drama, humor, and wisdom. UPG's Great First Lines of Literature jigsaw puzzle is as packed as the best kind of bookshelf with intriguing first lines from dozens of writers. Classic works adventure, science fiction, romance, mystery these wonderful quotes will draw you in for hours of engagement.