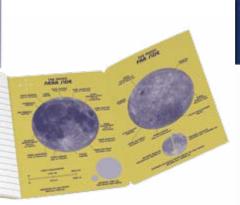

#### THE MOON PASSPORT

The Moon Passport notebook has plenty of pages to keep track of your missions on Earth. Bonus foldout extras, including moon phases, glossary, maps, and charts!

POCKET #5357

THE MOON