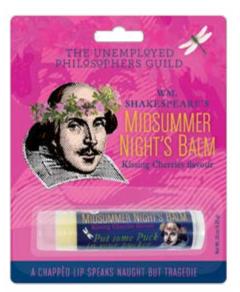

#### **CALAMITY JANE'S** LEGENDARY LIP ELIXIR

eucalyptus mint #5543

WM. SHAKESPEARE'S MIDSUMMER NIGHT'S BALM

cherry **#5317** 

**ALBERT EINSTEIN'S FAMOUS** FORMULA FOR THE LIPS

unflavored #5368