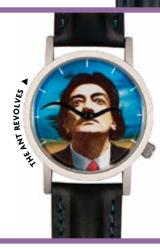

### **SALVADOR** DALÍ **SURREALITY**

Dalí's moustache becomes the minute and hour hands of this surreal watch. One of his ubiquitous ants circles the face every minute. 33mm diameter.

#0559