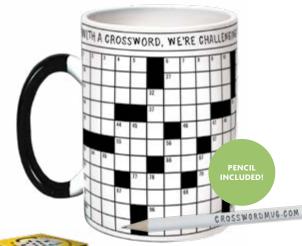

### **CROSSWORD PUZZLE MUG**

Solve the crossword on the box (pencil inside!), then wash your mug and look for more than two dozen puzzles online! 14 oz./400 mL #3340

Now you know what to get your guru. 12 oz./350 mL