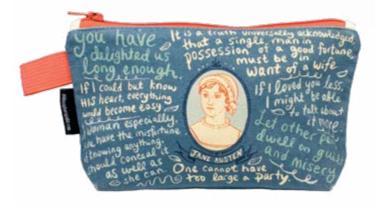

#### **JANE AUSTEN BAG**

The Jane Austen bag is just the place to keep all the small things you need: a bottle of ink and a pen, a stack of letters tied with a ribbon, a needle and thread. This pouch is for those who recognize that the small is not inevitably the trivial. #5324