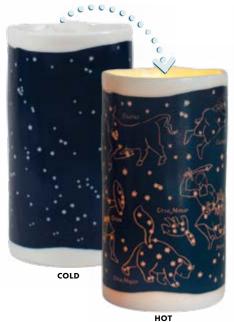

### **CONSTELLATIONS**

It's never too early for stars to be out. Armchair star-gazers will spot familiar figures among the spangle of stars. When the candle has warmed the porcelain, 11 favorite Constellations appear. **#5666** 