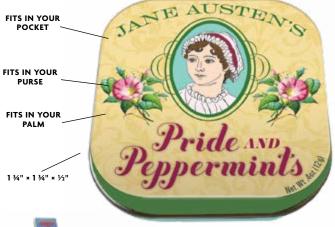

Our clever little tins click shut and drop discretely into your pocket or purse. Go ahead – offer a mint so entertaining, it won't even seem like a hint!

SHAKESPEARMINTS
SPEARMINT #0008

JANE AUSTEN'S
PRIDE AND PEPPERMINTS
PEPPERMINT #5626