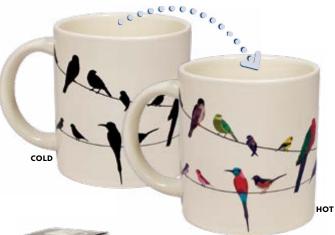

### **BIRDS ON A WIRE**

This mug features 18 silhouettes of birds on a wire. Add hot water and watch the species appear in full color.

12 oz./350 mL **#4746** 

**SHOWCASE YOUR** MUGS IN AN **IVORY TOWER** SEE PAGE 88