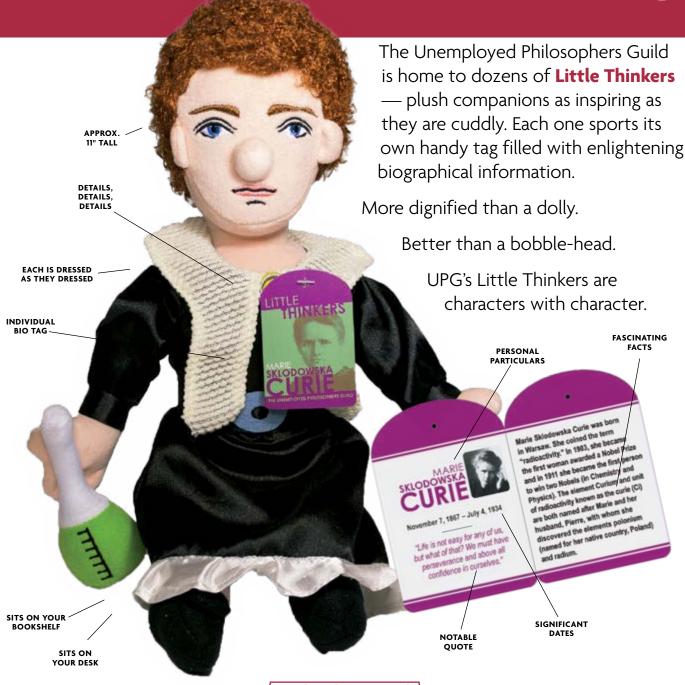

#### MARIE SKLODOWSKA CURIE

Marie Sklodowska Curie coined the word "radioactive" and named the **radium** that gave the lab that special

glow(-in-the-dark). #5309