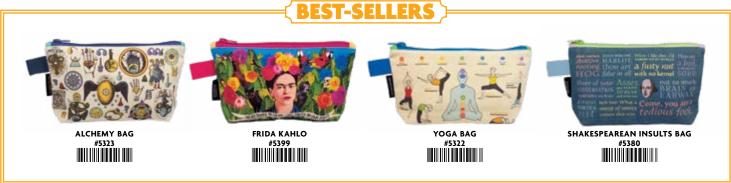

#### **FRIDA KAHLO**

Every creative act is a self-portrait of a sort, so carry all your supplies and inspirations in this Frida bag and let the master artist remind you to paint your own reality. #5399

#### **ALCHEMY BAG**

The Alchemy bag is covered with beautiful and mysterious alchemical imagery to remind you it's important to keep experimenting. Holds lead, gold, and all the necessities for your transformation. It's the perfect accessory for the person of substance. #5323

#### SHAKESPEAREAN INSULTS BAG

Be not one who may be called a leathern jerkin, crystal-button, not-pated, agate-ring... (shudder). Once thing's for certain: the Bard had a way with words. If you find yourself in a battle of wits, arm yourself! Procure a Shakespearean Insults zipper bag to hold your yellow stockings and hold your garters or hold your tongue. #5380