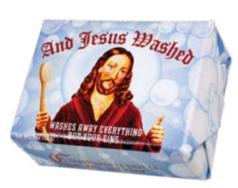

#### **AND JESUS** WASHED

almond, cocoa butter

THE JOY OF **BATHING** WITH BOB ROSS

honey and oatmeal, exfoliating #5333 