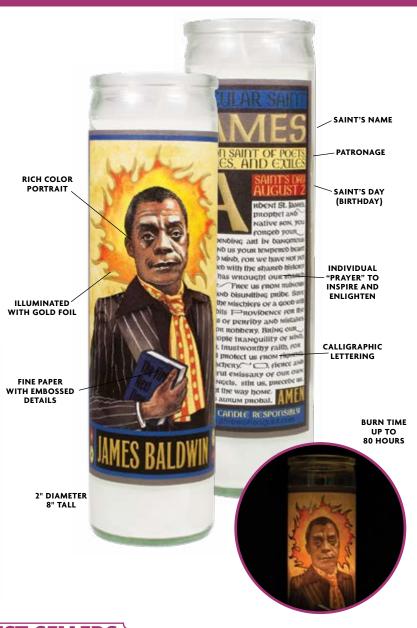

## 70 SECULAR SAINTS

The Unemployed Philosophers Guild has created these unscented **Secular Saints** candles for our unenlightened times.

The portrait of a cultural luminary appears on the front of the votive, and there are special features beautifully rendered on the reverse.

They are guaranteed to grant your desires ("I need romantic lighting") and aid the powerless ("I need light until the power comes back on").

JANE AUSTEN
#4280

JAMES BALDWIN
#4734

SALVADOR DALÍ
#3473

CHARLES DARWIN