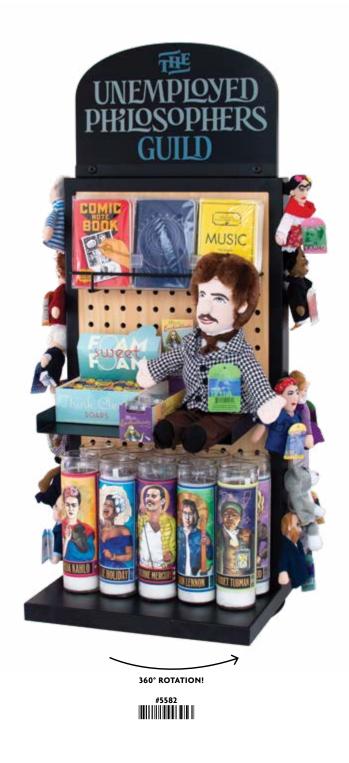

0 \times 15^{\circ}$ Spinning Countertop Sticky Note Display 4658 12 $9 \times 9 \times 24^{\circ}$ Spinning Countertop Pocket Notebook Display 4045 12 $6 \times 6 \times 24^{\circ}$ Countertop Pocket Notebook Display 3104 6 $13 \times 7 \times 17^{\circ}$ Countertop Soap Display 4472 9 $16 \times 12 \times 10^{\circ}$ 9-Hook Display <sup>†</sup> 5103 9 $11 \times 5 \times 18^{\circ}$ 24-Hook Spinning Display <sup>†</sup> 5354 24 $8 \times 14 \times 18^{\circ}$ Countertop Magnetic Play Set Display 3106 4 $9 \times 10 \times 24^{\circ}$ |







# MINI IVORY TOWER

Is space at a premium? Choose a countertop **Mini Ivory Tower** you can design and redesign with a combination of products.

Each display comes with (3) flat trays, (3) wire & acrylic shelves, (6) hooks, and a magnetic frame.





## IVORY TOWER

### What is an Ivory Tower?

The Unemployed Philosophers Guild Ivory Tower is a space-saving display fully customized to fit your assortment of UPG gifts – coffee mugs, plush dolls and puppets, stationery, and the rest of our witty and original designs.

### **Behold the Ivory Tower**

An Ivory Tower is the ideal departmentwithin-a-department for every UPG line.

UPG makes thoughtful, surprising gifts – finger puppets of the great philosophers – luscious lip balms (for luscious lips) – heat-transforming coffee mugs and votive candle holders – Secular Saint candles of cultural icons – fresh mints with fresh ideas – high-quality soaps to make your friends laugh – jigsaw puzzles as beautiful as they are engrossing ... all because we think everyday things should make every da