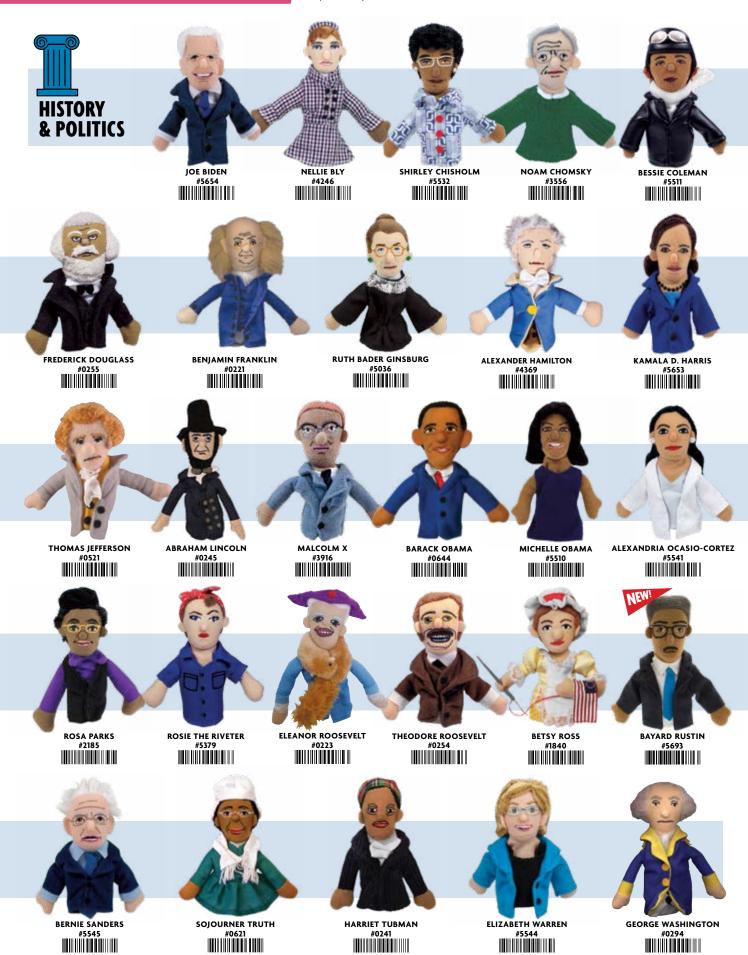

## MAGNETIC PERSONALITIES<sup>21</sup>

Every **Magnetic Personality** is a puppet on your finger and a magnet on your fridge or locker. Each original design captures the personality of a remarkable individual...

### **Browse Magnetic Personalities finger puppets by category:** Philosophy · STEM · Authors & Literature · Performing & Visual Arts · World Religions · History & Politics · *Star Trek*

JANE AUSTEN #0145