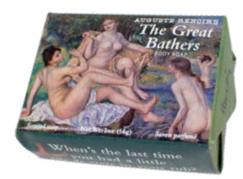

dividually scented — or individually unscented — and some are even lightly exfoliating. Our smooth and creamy high-quality soaps are French triple milled to make them long-lasting.

And each little bar is stamped with an original design to show its true character — even when it's naked.

Not just soaps — ideas for your soap dish!













URANUS SOAP #4522



VAN GOGH'S SUNFLOWER SOAP #4432



LADY MACBETH'S GUEST SOAP
#4438



WE CAN WASH IT! #4523





THE JOY OF BATHING WITH BOB ROSS #5333



JEAN-LUC PICARD'S MAKE IT SOAP #5420



KATSUHIKA HOKUSAI'S THE GREAT WAVE BATH SOAP #5581





FRIDA'S **FRAGRANT BATH BAR** 

passionflower, olive oil #4433



#### **VAN GOGH'S** SUNFLOWER **SOAP**

sunflower, lavender #4432



#### ANDY'S 15 MINUTES OF **FOAM**

lavender, chamomile

#4439



#### **AUGUSTE RENOIR'S** THE GREAT **BATHERS BATH SOAP**

lavender #5521



#### JACQUES-LOUIS DAVID'S LA MORT DE **MARAT BATH SOAP**

honey and oatmeal [exfoliating] #5522



#### **EDGAR DEGAS'** THE TUB BATH **SOAP**

lavender #5526



#### **KATSUHIKA HOKUSAI'S** THE GREAT WAVE **BATH SOAP**

garden cucumber, olive oil **#5581** 



#### **VENUS BEAUTY BAR**

fresh milk, cocoa butter



#### **BATHSHEBA** SOAP

fresh milk, cocoa butter

#5671



#### **AND JESUS** WASHED

almond, cocoa butter







THE JOY OF **BATHING** WITH BOB ROSS

honey and oatmeal, exfoliating #5333 



#### **EINSTEIN'S BATH-TIME CONTINUUM**

almond, cocoa butter



#### WILLIAM SHAKESPEARE'S BARD OF SOAP

fresh milk, cocoa butter #5039



#### **LADY MACBETH'S GUEST SOAP**

fresh milk, cocoa butter #4438