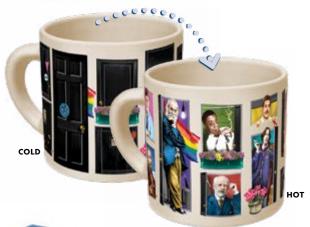

### **GREAT GAYS OUT OF THE CLOSET**

Add hot liquid and 14 great gays from history proudly throw open the closet doors! 14 oz./400 mL #1655