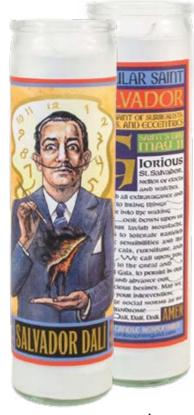

## 70 SECULAR SAINTS

The Unemployed Philosophers Guild has created these unscented **Secular Saints** candles for our unenlightened times.

The portrait of a cultural luminary appears on the front of the votive, and there are special features beautifully rendered on the reverse.

They are guaranteed to grant your desires ("I need romantic lighting") and aid the powerless ("I need light until the power comes back on").

JANE AUSTEN
#4280

JAMES BALDWIN
#4734

SALVADOR DALÍ
#3473

CHARLES DARWIN