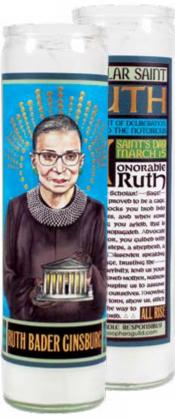

### **RUTH BADER GINSBURG**

When the mug is **cold**, RBG wears her judicial robe. When the mug is **hot**, hand Justice Ginsburg a boxing robe. 12 oz./350 mL **#5509** 

## 70 SECULAR SAINTS

The Unemployed Philosophers Guild has created these unscented **Secular Saints** candles for our unenlightened times.

The portrait of a cultural luminary appears on the front of the votive, and there are special features beautifully rendered on the reverse.

RUTH BADER GINSBURG
#5645

BILLIE HOLIDAY
#4736

FRIDA KAHLO
#3291

FREDDIE MERCURY
#5418

JOHN LENNON
#4282

EDGAR ALLAN POE
#4562

ELEANOR ROOSEVELT

BOB ROSS #5713