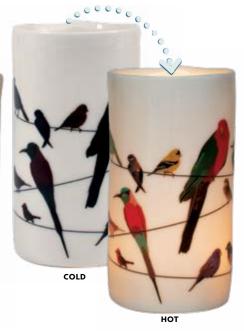

### **BIRDS ON A WIRE**

Black and white silhouettes perch on wires. Drop in a lit candle and be patient until the distinctive field marks and hues of 18 colorful species of Birds are revealed. #5667