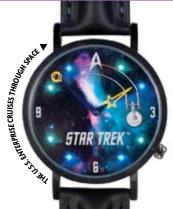

### STAR TREK U.S.S. **ENTERPRISE** WATCH

Five-year mission. One-year warranty. 38mm diameter.

#4428