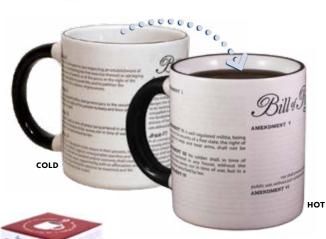

### **19TH AMENDMENT**

Our 19th Amendment mug is a reminder that democracy requires the good will, faith, and honest engagement of its citizens. 12 oz./350 mL #5542