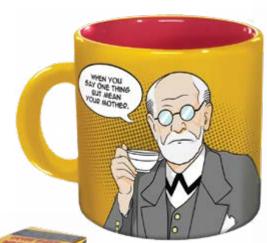

#### SIGMUND FREUD

Sigmund Freud loved his Mom. Not that there's anything wrong with that. #5095