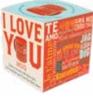

### I LOVE YOU MUG

This beautiful mug says "I Love You" forty ways. Remind your paramour of your steamy devotion over coffee at work, over cocoa on cozy evenings ...and over breakfast. 12 oz./350 mL **#5297** 