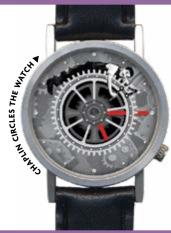

### **CHAPLIN MODERN** TIMES **ROTATING GEAR**

Charlie gets caught up in the machinery of modern times. 38mm diameter.

#0649