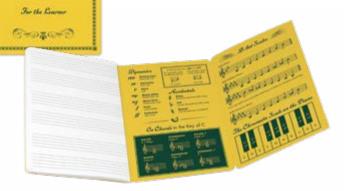

### **MUSIC**

UPG's Music notebook has pages of staves so you can launch right into the composition of your magnum opus ...or just make a few notes.

POCKET #3806

FULL-SIZE #4373