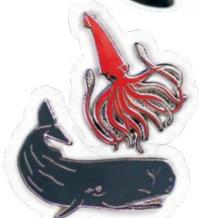

#### **SQUID & WHALE**

"It seemed not a **whale**...
'What was it, Sir?' said Flask.
'The great live **squid**...'" —
Moby Dick **#5222** 