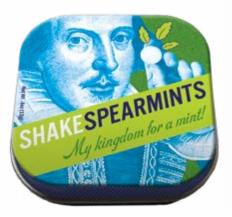

Our clever little tins click shut and drop discretely into your pocket or purse. Go ahead – offer a mint so entertaining, it won't even seem like a hint!

SHAKESPEARMINTS
SPEARMINT #0008

JANE AUSTEN'S
PRIDE AND PEPPERMINTS
PEPPERMINT #5626