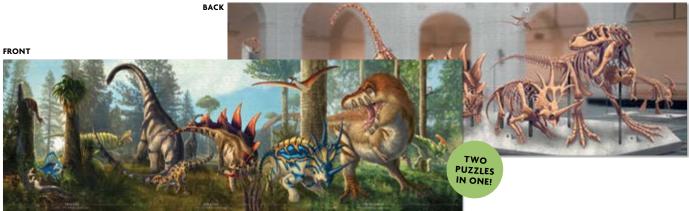

### AGE OF THE DINOSAURS JIGSAW PUZZLE

Put together one side to see these terrible lizards come to life in their Mesozoic Era habitat – then take it apart and reassemble the dinosaur skeleton exhibit in your local museum. UPG's **Age of the Dinosaurs** double-sided jigsaw puzzle is two puzzles in one for long-lasting fun! 11¾" × 35¾" (30cm × 90cm). 1000 pieces. #5686

### **AGE OF THE DINOSAURS**

Put together one side to see these terrible lizards come to life in their Mesozoic Era habitat - then take it apart and reassemble the dinosaur skeleton exhibit in your local museum. UPG's Age of the Dinosaurs double-sided jigsaw puzzle is two puzzles in one for longlasting fun! 11¾" × 35¾" (30cm × 90cm) **#5686** 