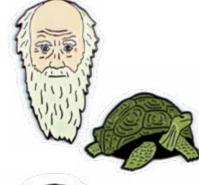

#### **CHARLES DARWIN**

"I frequently got on their backs...but I found it very difficult to keep my balance."

— Charles Darwin on riding the Galápagos Tortoise #5077