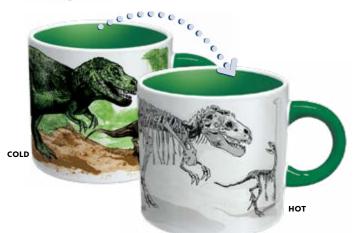

### DISAPPEARING VAN GOGH

Pour in a hot beverage and watch the famous painter's ear disappear. 10 oz./300 mL #0125

**DISAPPEARING DINOSAURS** Dinosaurs transform into fossils! 14 oz./400 mL #0982

**GREAT NUDES** 