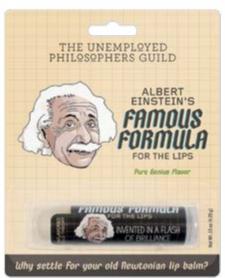

#### **CALAMITY JANE'S** LEGENDARY LIP ELIXIR

eucalyptus mint #5543

WM. SHAKESPEARE'S MIDSUMMER NIGHT'S BALM

cherry **#5317** 

**ALBERT EINSTEIN'S FAMOUS** FORMULA FOR THE LIPS

unflavored #5368