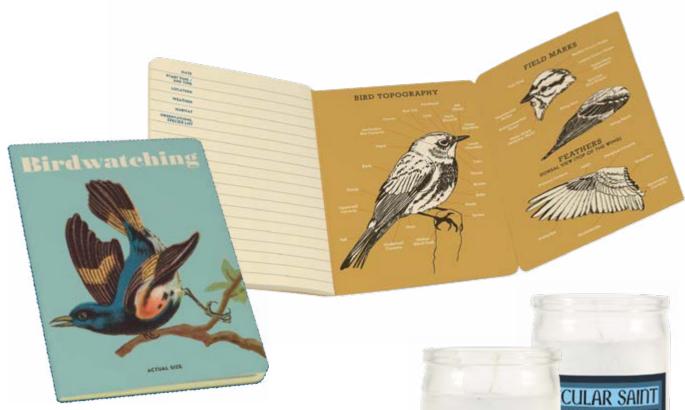

### **BIRDWATCHING POCKET NOTEBOOK**

Whether you're a night-owl or an early bird, you're likely to sight the world's most fascinating creatures. UPG's Birdwatching notebook captures thoughts and observations, with features to help Train Your Gaze and pages for seasoned birders to record data and Sketch species you discover. No matter where you are, you're a naturalist!

48 pages | pocket size 3"×5" | Lined and blank pages #5702