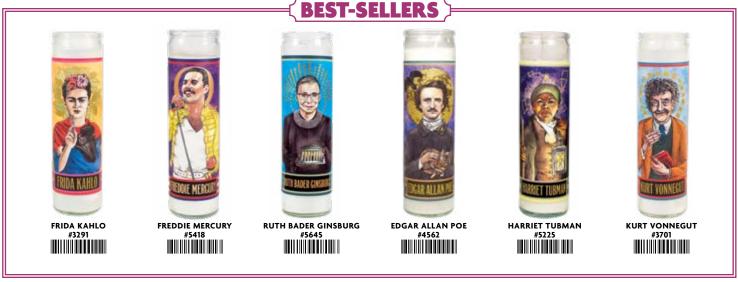

They are guaranteed to grant your desires ("I need romantic lighting") and aid the powerless ("I need light until the power comes back on").

JANE AUSTEN
#4280

JAMES BALDWIN
#4734

SALVADOR DALÍ
#3473

CHARLES DARWIN

RUTH BADER GINSBURG
#5645

BILLIE HOLIDAY
#4736

FRIDA KAHLO
#3291

FREDDIE MERCURY
#5418

JOHN LENNON
#4282

EDGAR ALLAN POE
#4562

ELEANOR ROOSEVELT

BOB ROSS #5713

CARL SAGAN
#4735

**WILLIAM SHAKESPEARE** #3307

NIKOLA TESLA
#4283

HARRIET TUBMAN
#5225

KURT VONNEGUT
#3701