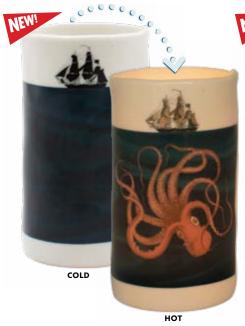

### **MYSTERIOUS SEA T\*LIGHT**

Our **Mysterious Sea** T\*Lights heat-transforming candle holders can change your perspective. Cold, they feature silhouettes of two ships calmly sailing over dark seas. But when you drop in a lit tea light or votive candle, the porcelain warms to slowly reveal two of the ocean's biggest mysteries... **#5676** 