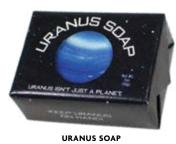

And each little bar is stamped with an original design to show its true character — even when it's naked.

Not just soaps — ideas for your soap dish!

URANUS SOAP #4522

VAN GOGH'S SUNFLOWER SOAP #4432

LADY MACBETH'S GUEST SOAP
#4438

**URANUS SOAP** unscented #4522 

**ALOE-SAURUS** JURASSIC SOAP aloe, cucumber #5700 

**BIRD BATH SOAP** bayberry #5703 

**COUNTERTOP** SOAP **DISPLAY** #4472

SEE PAGE 86 

**WE WILL WASH** YOU SOAP

almond, cocoa butter