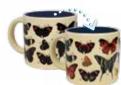

### **BUTTERFLIES**

Pour hot water to witness 18 real butterfly species reveal their true colors. 14 oz./400mL #5568