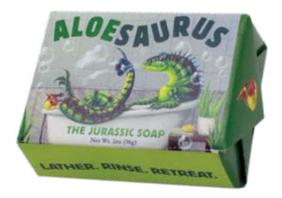

### ALOE-SAURUS JURASSIC SOAP

Aloe-saurus Jurassic Soap leaves all your terrible lizards clean and fresh. Excavates the dirt from tiny claws – no more sticky Archaeopteryx! Long-lasting, so it's the perfect soap for thunder lizard sleep-over parties. Discover the dinosaur footprints tracking across every bar. aloe, cucumber #5700