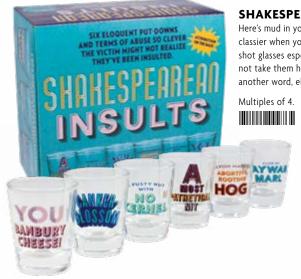

### SHAKESPEAREAN INSULTS SHOT GLASSES\*

Here's mud in your eye and my knife in your moldy chaps! We all know it's classier when you drag your pals with the Bard, so we made these attractive shot glasses especially for you and the scurvy companions you scorn. Why not take them home, as they're unfit for any place but hell. You are not worth another word, else I'd call you knave. #5315