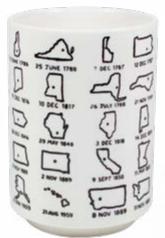

### IT'S HARD TO GET A HANDLE ON THE UNITED STATES

This porcelain cup is made in the style of a yunomi – traditional Japanese tea cup without a handle – and debossed with original drawings of all 50 states...in the order they joined the United States! 9 oz./260mL #5383