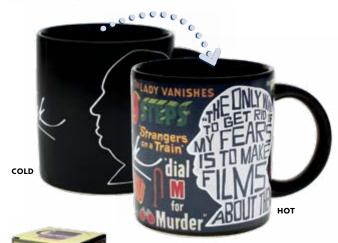

### ALFRED HITCHCOCK

This mug makes you shiver (add ice) and sweat (add hot water). Transforms to reveal 13 Hitchcock movie titles! 12 oz./350 mL **#5360** 