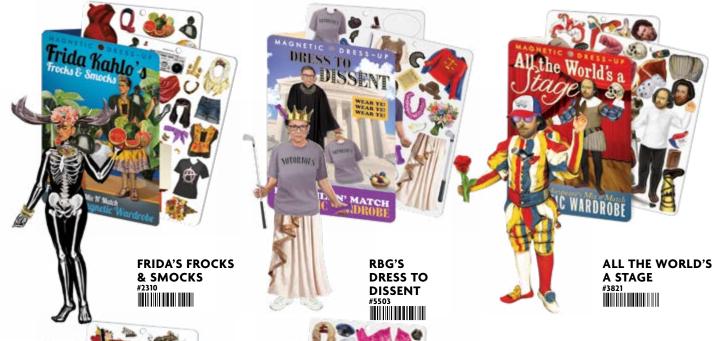

# <sup>78</sup> MAGNETIC PLAY SETS

Our entertaining **Magnetic Play Sets** make any fridge or filing cabinet the center of attention.

Each set comes with all the components you need to create scores of mix-and-match superheroes, luminaries, and geniuses — all with wardrobes and accessories for every occasion.

DRESS TO DISSENT #5503

BOB ROSS JOY OF PAINTING #5624

WHAT WOULD JESUS WEAR? #0323

MISTER ROGERS'
HELLO, NEIGHBOR!
#3819

FRIDA'S FROCKS & SMOCKS
#2310

COUNTERTOP MAGNETIC PLAY SET DISPLAY #3106

#3106 SEE PAGE 86