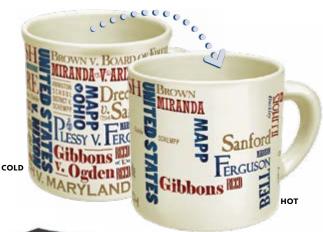

### **GREAT SUPREME COURT CASES**

Add a hot beverage and the losing sides disappear. 12 oz./350 mL **#1657** 