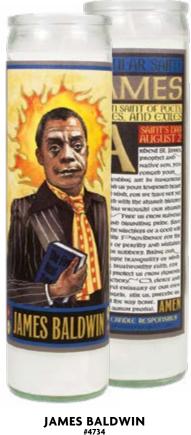

## 70 SECULAR SAINTS

The Unemployed Philosophers Guild has created these unscented **Secular Saints** candles for our unenlightened times.

The portrait of a cultural luminary appears on the front of the votive, and there are special features beautifully rendered on the reverse.

They are guaranteed to grant your desires ("I need romantic lighting") and aid the powerless ("I need light until the power comes back on").

JANE AUSTEN
#4280

JAMES BALDWIN
#4734

SALVADOR DALÍ
#3473

CHARLES DARWIN