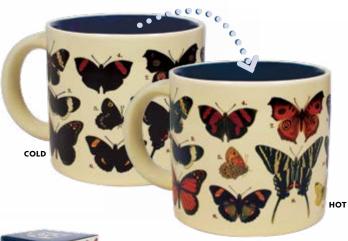

### **BUTTERFLIES**

Pour hot water to witness 18 real butterfly species reveal their true colors. 14 oz./400mL #5568