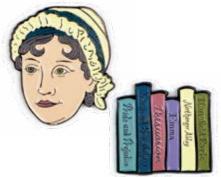

JANE AUSTEN

"One cannot have too large a party." Or better companions than Jane Austen and her Novels. #5088

SYLVIA PLATH

Sylvia Plath struck on the precise metaphor: "sitting under the same glass bell jar." #5220