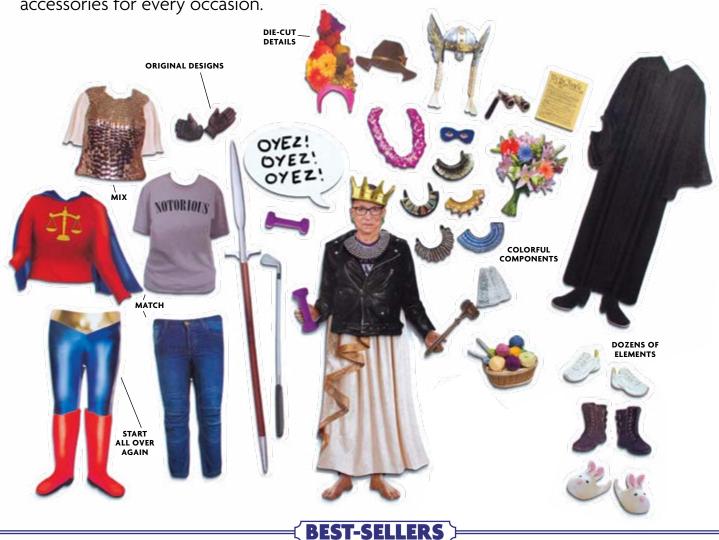

# <sup>78</sup> MAGNETIC PLAY SETS

Our entertaining **Magnetic Play Sets** make any fridge or filing cabinet the center of attention.

Each set comes with all the components you need to create scores of mix-and-match superheroes, luminaries, and geniuses — all with wardrobes and accessories for every occasion.

DRESS TO DISSENT #5503

BOB ROSS JOY OF PAINTING #5624

WHAT WOULD JESUS WEAR? #0323

MISTER ROGERS'
HELLO, NEIGHBOR!
#3819

FRIDA'S FROCKS & SMOCKS
#2310

COUNTERTOP MAGNETIC PLAY SET DISPLAY #3106

#3106 SEE PAGE 86