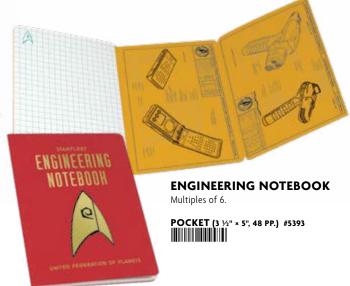

#### STAR TREK ENGINEERING

A useful pocket notebook with Phaser, Fleet Communicator, and Tricorder schematics for reference – and plenty of room to record your concepts, data, and inventions.

POCKET #5393

ENGINEERING

NOTEBOOK