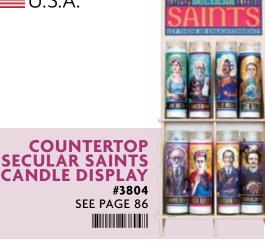

## 70 SECULAR SAINTS

The Unemployed Philosophers Guild has created these unscented **Secular Saints** candles for our unenlightened times.

The portrait of a cultural luminary appears on the front of the votive, and there are special features beautifully rendered on the reverse.

They are guaranteed to grant your desires ("I need romantic lighting") and aid the powerless ("I need light until the power comes back on").

JANE AUSTEN
#4280

JAMES BALDWIN
#4734

SALVADOR DALÍ
#3473

CHARLES DARWIN

RUTH BADER GINSBURG
#5645

BILLIE HOLIDAY
#4736

FRIDA KAHLO
#3291

FREDDIE MERCURY
#5418

JOHN LENNON
#4282

EDGAR ALLAN POE
#4562

ELEANOR ROOSEVELT

BOB ROSS #5713

CARL SAGAN
#4735

**WILLIAM SHAKESPEARE** #3307

NIKOLA TESLA
#4283

HARRIET TUBMAN
#5225

KURT VONNEGUT
#3701