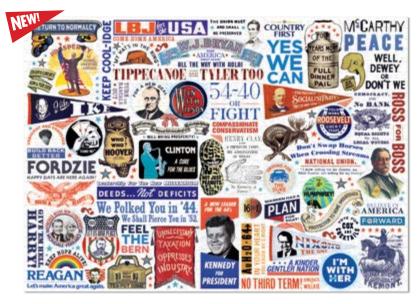

### PRESIDENTIAL CAMPAIGN SLOGANS JIGSAW PUZZLE

The United States is a proud nation of individuals who want to RETURN TO NORMALCY and to vote FOR A NEW DEAL. Whether you proclaim I LIKE IKE or you like LBJ FOR THE USA, you'll enjoy this colorful **Presidential Campaign Slogans** jigsaw puzzle. A collection of mottos and rallying cries, buttons and banners and badges – it's for everyone who believes THIS IS OUR YEAR... isn't that all of us? 19¾" × 27½" (50cm × 70cm). 1000 pieces. #5684