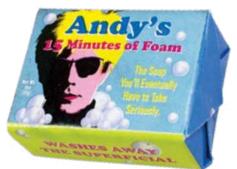

hea butter, cocoa butter, olive oil, and grapeseed oil, they're individually scented — or individually unscented — and some are even lightly exfoliating. Our smooth and creamy high-quality soaps are French triple milled to make them long-lasting.

And each little bar is stamped with an original design to show its true character — even when it's naked.

Not just soaps — ideas for your soap dish!













URANUS SOAP #4522



VAN GOGH'S SUNFLOWER SOAP #4432



LADY MACBETH'S GUEST SOAP
#4438



WE CAN WASH IT! #4523





THE JOY OF BATHING WITH BOB ROSS #5333



JEAN-LUC PICARD'S MAKE IT SOAP #5420



KATSUHIKA HOKUSAI'S THE GREAT WAVE BATH SOAP #5581





FRIDA'S **FRAGRANT BATH BAR** 

passionflower, olive oil #4433



#### **VAN GOGH'S** SUNFLOWER **SOAP**

sunflower, lavender #4432



#### ANDY'S 15 MINUTES OF **FOAM**

lavender, chamomile

#4439



#### **AUGUSTE RENOIR'S** THE GREAT **BATHERS BATH SOAP**

lavender #5521



#### JACQUES-LOUIS DAVID'S LA MORT DE **MARAT BATH SOAP**

honey and oatmeal [exfoliating] #5522



#### **EDGAR DEGAS'** THE TUB BATH **SOAP**

lavender #5526



#### **KATSUHIKA HOKUSAI'S** THE GREAT WAVE **BATH SOAP**

garden cucumber, olive oil **#5581** 



#### **VENUS BEAUTY BAR**

fresh milk, cocoa butter



#### **BATHSHEBA** SOAP

fresh milk, cocoa butter

#5671



#### **AND JESUS** WASHED

almond, cocoa butter







THE JOY OF **BATHING** WITH BOB ROSS

honey and oatmeal, exfoliating #5333 



#### **EINSTEIN'S BATH-TIME CONTINUUM**

almond, cocoa butter



#### WILLIAM SHAKESPEARE'S BARD OF SOAP

fresh milk, cocoa butter #5039



###