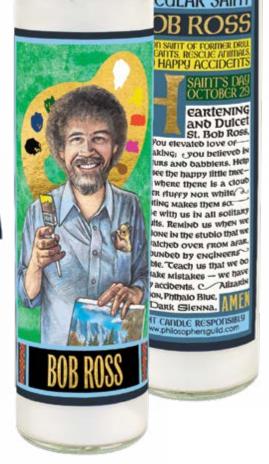

### **BOB ROSS SECULAR SAINT CANDLE**

Show your devotion to The Joy of Painting's Bob Ross - the patron saint of Former Drill Sergeants, Rescue Animals, and Happy Accidents – with this colorful votive! #5713

### AVAILABLE JANUARY

Multiples of 6.