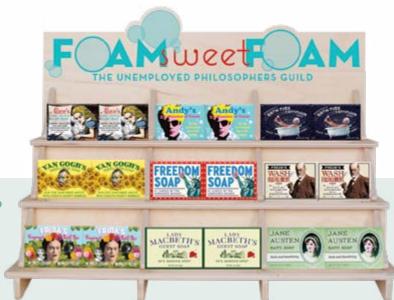

## FOAM SWEET FOAM

The Unemployed Philosophers Guild's **Foam Sweet Foam** soaps are specially designed for that eccentric little B&B you call home. These playful soaps feature artists, philosophers, scientists, and cultural icons to make any sink smarter.

Made with glycerine and a blend of shea butter, cocoa butter, olive oil, and grapeseed oil, they're individually scented — or individually unscented — and some are even lightly exfoliating. Our smooth and creamy high-quality soaps are French triple milled to make them long-lasting.

And each little bar is stamped with an original design to show its true character — even when it's naked.

Not just soaps — ideas for your soap dish!

URANUS SOAP #4522

VAN GOGH'S SUNFLOWER SOAP #4432

LADY MACBETH'S GUEST SOAP
#4438