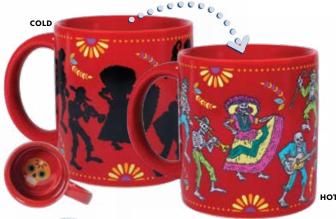

### DAY OF THE DEAD / DÍA DE LOS MUERTOS

This Day of the Dead / Día de los Muertos heattransforming mug makes every beverage festive! 12 oz./350 mL **#5577** 