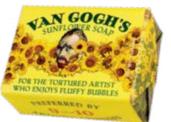

And each little bar is stamped with an original design to show its true character — even when it's naked.

Not just soaps — ideas for your soap dish!

URANUS SOAP #4522

VAN GOGH'S SUNFLOWER SOAP #4432

LADY MACBETH'S GUEST SOAP
#4438

#### **VAN GOGH'S** SUNFLOWER **SOAP**

sunflower, lavender #4432