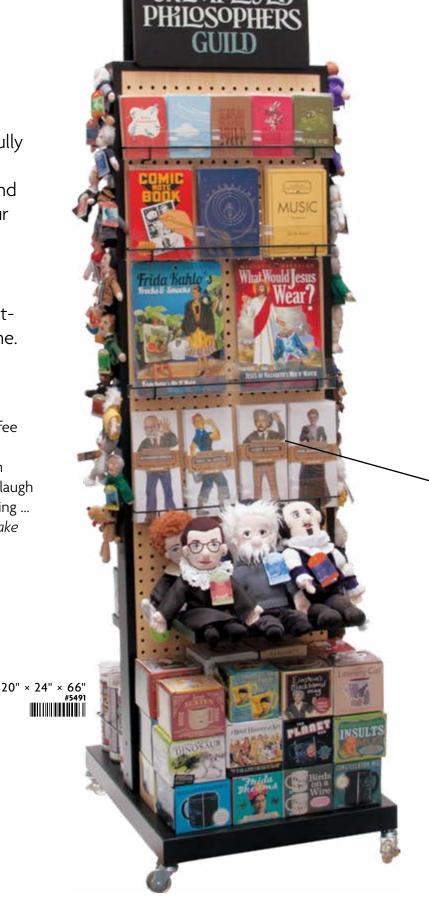

yed Philosophers Guild Ivory Tower is a space-saving display fully customized to fit your assortment of UPG gifts – coffee mugs, plush dolls and puppets, stationery, and the rest of our witty and original designs.

### **Behold the Ivory Tower**

An Ivory Tower is the ideal departmentwithin-a-department for every UPG line.

UPG makes thoughtful, surprising gifts – finger puppets of the great philosophers – luscious lip balms (for luscious lips) – heat-transforming coffee mugs and votive candle holders – Secular Saint candles of cultural icons – fresh mints with fresh ideas – high-quality soaps to make your friends laugh – jigsaw puzzles as beautiful as they are engrossing ... all because we think everyday things should make every day smarter and funnier.

### Join the Ivory Tower Program



### The Design That You Design

Show off items from every line!





### 20 HOOKS

LIP BALM · ENAMEL PINS PILL BOXES · ZIPPER BAGS

### **6 FLAT TRAYS**

CANDLES · MUGS · LITTLE THINKERS
MINTS · STICKY NOTES · TABLEWARE
FREUDIAN SLIPPERS · WATCHES
STUFFED PORTRAITS

7 WIRE & ACRYLIC SHELVES

MAGNETIC PLAY SETS NOTEBOOKS · CARDS







NOW WITH 4 LOCKABLE CASTERS, WHEEEEEEEEE!!



### 睡 UNEMPIQYED PHIOSOPHERS GUILD

105 ATLANTIC AVE. BROOKLYN, NY 11201 www.philosophersguild.com

wholesale@philosophersguild.com