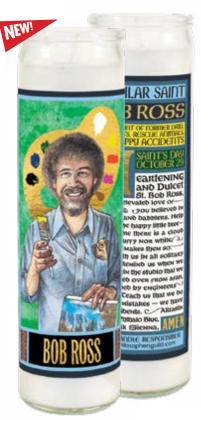

### **BOB ROSS SECULAR SAINT CANDLE**

Show your devotion to The Joy of Painting's Bob Ross - the patron saint of Former Drill Sergeants, Rescue Animals, and Happy Accidents – with this colorful votive! #5713

RUTH BADER GINSBURG
#5645

BILLIE HOLIDAY
#4736

FRIDA KAHLO
#3291

FREDDIE MERCURY
#5418

JOHN LENNON
#4282

EDGAR ALLAN POE
#4562

ELEANOR ROOSEVELT

BOB ROSS #5713