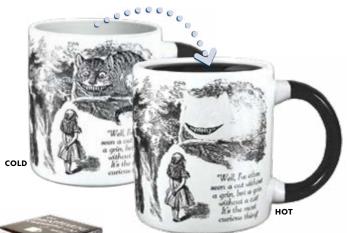

Add a hot beverage and their clothing vanishes. (They're all famous masterpieces — artistic nudity!) 14 oz./400 mL #2240

**DISAPPEARING CHESHIRE CAT** 

The cat disappears, leaving only a grin. 10 oz./300 mL #0025