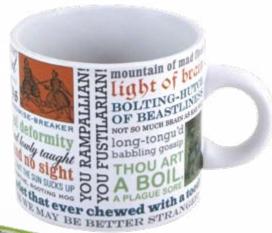

### SHAKESPEAREAN INSULTS

The Bard's best put-downs. 14 oz./400 mL #0065 

### SHAKESPEAREAN INSULTS

UPG's formidable Shakespearean Insults

Jigsaw Puzzle is more Shakespearean and more insulting than any other - with invective from every single play in which the Bard is known to have had a hand!