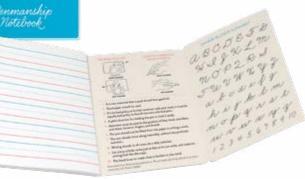

# Penmanship Notabook

#### PENMANSHIP

A notebook to brush up on your penmanship or to practice your new skills.

POCKET #5321