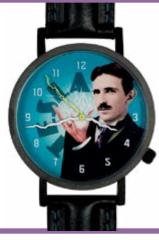

### **TESLA TIME**

If you prize hard work and innovation above cold, hard cash — and if you set your Tesla watch five minutes ahead — you will be ahead of your time, just like Tesla! 38 mm diameter. #4517 