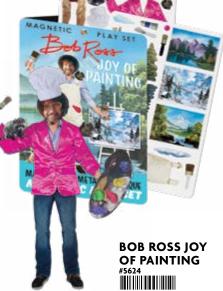

# <sup>78</sup> MAGNETIC PLAY SETS

Our entertaining **Magnetic Play Sets** make any fridge or filing cabinet the center of attention.

Each set comes with all the components you need to create scores of mix-and-match superheroes, luminaries, and geniuses — all with wardrobes and accessories for every occasion.

DRESS TO DISSENT #5503

BOB ROSS JOY OF PAINTING #5624

WHAT WOULD JESUS WEAR? #0323

MISTER ROGERS'
HELLO, NEIGHBOR!
#3819

FRIDA'S FROCKS & SMOCKS
#2310

COUNTERTOP MAGNETIC PLAY SET DISPLAY #3106

#3106 SEE PAGE 86

### **BOB ROSS MAGNETIC PERSONALITY**

\$3.75 / \$4.75 CDN Multiples of 6.

**BOB ROSS JOY OF PAINTING MAGNETIC PLAY SET** 

\$7.25 / \$9.00 CDN Multiples of 6.

**BOB ROSS SECULAR SAINT CANDLE** 

#5713

\$6.25 / \$8.50 CDN Multiples of 6. 