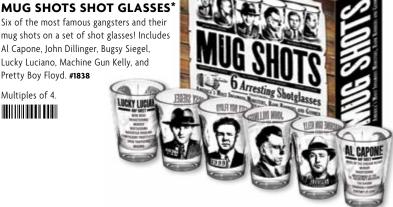

Six of the most famous gangsters and their mug shots on a set of shot glasses! Includes Al Capone, John Dillinger, Bugsy Siegel, Lucky Luciano, Machine Gun Kelly, and Pretty Boy Floyd. #1838

Multiples of 4.