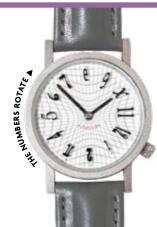

#### **EINSTEINIAN** RELATIVITY

A clever take on relativity! It tells perfect time, but the numbers rotate! 33mm diameter. #0219