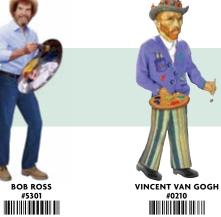

## BOB ROSS

"Give me your wired, your bored, Your workaholics yearning to paint trees. The restless nine-to-five-ing day job crowds. Send these, the listless, humorless to me, I lift my brush, paint happy little clouds!"

From now on, don't tell people to calm down.

Tell them to **Bob Ross**.

### **BOB ROSS SOAP**

oatmeal and honey, exfoliating #5333

\$1.75 / \$2.50 CDN Multiples of 8.

**BOB ROSS** THE JOY OF PAINTING STICKY NOTES

#5004

\$3.75 / \$4.50 CDN Multiples of 6. 

### **BOB ROSS** QUOTABLE NOTABLE

#5301

\$1.75 / \$2.50 CDN Multiples of 6. 

### **BOB ROSS HAPPY LITTLE MINTS**

\$1.75 / \$2.50 CDN

Multiples of 24.

### **BOB ROSS MAGNETIC PERSONALITY**

\$3.75 / \$4.75 CDN Multiples of 6.

**BOB ROSS JOY OF PAINTING MAGNETIC PLAY SET** 

\$7.25 / \$9.00 CDN Multiples of 6.

**BOB ROSS SECULAR SAINT CANDLE** 

#5713

\$6.25 / \$8.50 CDN Multiples of 6. 