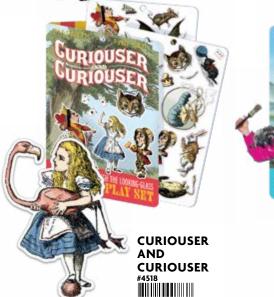

# <sup>78</sup> MAGNETIC PLAY SETS

Our entertaining **Magnetic Play Sets** make any fridge or filing cabinet the center of attention.

Each set comes with all the components you need to create scores of mix-and-match superheroes, luminaries, and geniuses — all with wardrobes and accessories for every occasion.

DRESS TO DISSENT #5503

BOB ROSS JOY OF PAINTING #5624

WHAT WOULD JESUS WEAR? #0323

MISTER ROGERS'
HELLO, NEIGHBOR!
#3819

FRIDA'S FROCKS & SMOCKS
#2310

COUNTERTOP MAGNETIC PLAY SET DISPLAY #3106

#3106 SEE PAGE 86