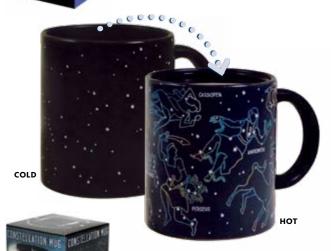

### **CONSTELLATIONS**

It's never too early for stars to be out. Armchair star-gazers will spot familiar figures among the spangle of stars. When the candle has warmed the porcelain, 11 favorite Constellations appear. **#5666** 