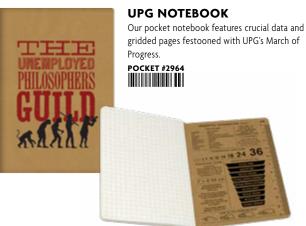

### **BIRDWATCHING POCKET NOTEBOOK**

Whether you're a night-owl or an early bird, you're likely to sight the world's most fascinating creatures. UPG's Birdwatching notebook captures thoughts and observations, with features to help Train Your Gaze and pages for seasoned birders to record data and Sketch species you discover. No matter where you are, you're a naturalist!

48 pages | pocket size 3"×5" | Lined and blank pages #5702

### AVAILABLE MARCH

Multiples of 6.