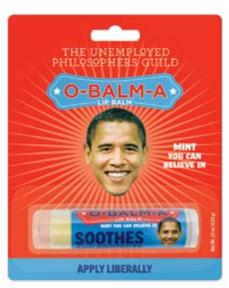

### **BEST-SELLERS**

FREUD'S ORAL FIXATION #5319

STIFF UPPER LIP BALM 

FRIDA KAHLO'S ON THE LIPS OF DREAMS #5316

FRIDA KAHLO'S ON THE LIPS OF DREAMS

citrus **#5316** 

O-BALM-A peppermint #5338 

**ALICE IN WONDERLAND CURIOUSER AND CURIOUSER** LIP BALM