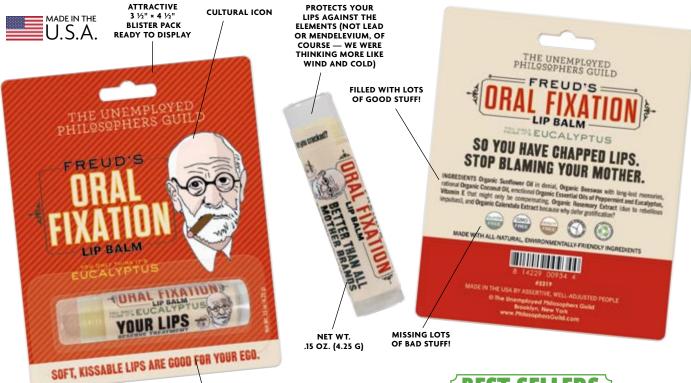

### **BEST-SELLERS**

FREUD'S ORAL FIXATION #5319

STIFF UPPER LIP BALM 

FRIDA KAHLO'S ON THE LIPS OF DREAMS #5316

FRIDA KAHLO'S ON THE LIPS OF DREAMS

citrus **#5316** 

O-BALM-A peppermint #5338 

**ALICE IN WONDERLAND CURIOUSER AND CURIOUSER** LIP BALM

citrus **#5402** 

FREUD'S ORAL FIXATION

eucalyptus mint #5319 