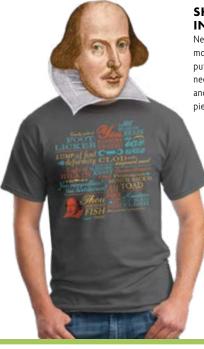

### **SHAKESPEAREAN INSULTS**

Never again waste your breath on a mountain of mad flesh when the Bard put down so many put-downs you only need to point! This shirt is 100% cotton and features some of the Bard's most piercing turns of phrase.