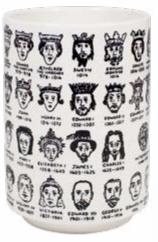

### IT'S HARD TO GET A HANDLE ON **ENGLISH ROYALTY**

This drinking vessel depicts all the kings and queens from Alfred to Elizabeth II... and one unfortunate Interregnum — more kings and queens than any other cup! We are amused. 9 oz./260 mL #5192