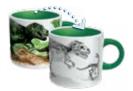

### **BUTTERFLIES**

Pour hot water to witness 18 real butterfly species reveal their true colors. 14 oz./400mL #5568