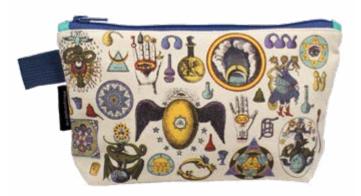

#### **ALCHEMY BAG**

The Alchemy bag is covered with beautiful and mysterious alchemical imagery to remind you it's important to keep experimenting. Holds lead, gold, and all the necessities for your transformation. It's the perfect accessory for the person of substance. #5323