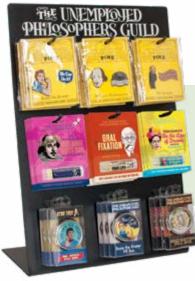

L, ENVIRONMENTALLY-FRIENDLY INGREDIENTS

### **BEST-SELLERS**







FREUD'S ORAL FIXATION #5319



STIFF UPPER LIP BALM 



FRIDA KAHLO'S ON THE LIPS OF DREAMS #5316





FRIDA KAHLO'S ON THE LIPS OF DREAMS

citrus **#5316** 



O-BALM-A peppermint #5338 



**ALICE IN WONDERLAND CURIOUSER AND CURIOUSER** LIP BALM

citrus **#5402** 



FREUD'S ORAL FIXATION

eucalyptus mint #5319 



### JANE AUSTEN'S FINEST BALM

peppermint #5318 





#### **CALAMITY JANE'S** LEGENDARY LIP ELIXIR

eucalyptus mint #5543





WM. SHAKESPEARE'S MIDSUMMER NIGHT'S BALM

cherry **#5317** 





**ALBERT EINSTEIN'S FAMOUS** FORMULA FOR THE LIPS

unflavored #5368





#### STIFF UPPER LIP BALM

peppermint #5366



**ROSIE THE RIVETER'S** HARD-WORKING LIP BALM

peppermint #5367



## **SPINNING DISPLAY**

#5354



### 9-HOOK **DISPLAY** #5103

SEE PAGE 86

# MINTS

The Unemployed Philosophers Guild always has plenty of fresh ideas!

UPG's collection of super-strong **Mints** give your day a burst of flavor. You'll always want to have a few of these sensational little sensations close at hand

Our clever little tins click shut and drop discretely into your pocket or purse. Go ahead – offer a mint so entertaining, it won't even seem like a hint!











SHAKESPEARMINTS
SPEARMINT #0008



JANE AUSTEN'S
PRIDE AND PEPPERMINTS
PEPPERMINT #5626



PALE BLUE DOTS
BLUE PEPPERMINT #5417



RELATIVELY STRONG MINTS
PEPPERMINT #0315



NIKOLA TESLA'S EXPERIMINTS
PEPPERMINT #2978



RAPTOR AFTER-DINNER MINTS
PEPPERMINT #5697



BOB ROSS
HAPPY LITTLE MINTS
PEPPERMINT #4960



TELL-TALE MINTS
PEPPERMINT #5528