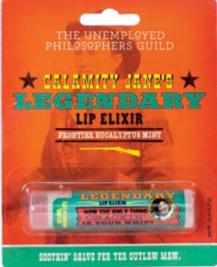

#### **CALAMITY JANE'S** LEGENDARY LIP ELIXIR

eucalyptus mint #5543

WM. SHAKESPEARE'S MIDSUMMER NIGHT'S BALM

cherry **#5317** 

**ALBERT EINSTEIN'S FAMOUS** FORMULA FOR THE LIPS

unflavored #5368