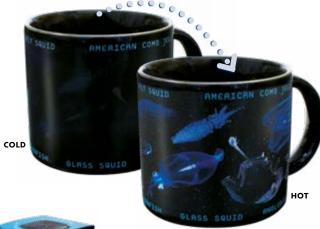

### **BIOLUMINESCENCE**

The mighty sea rolls on, concealing things both mysterious and rare — including animals that produce chemicals to make themselves light up! 14 oz./400 mL **#5048** 

Add hot water and watch sea levels rise. Let things cool off and the coastlines return. 12 oz./350 mL #3869