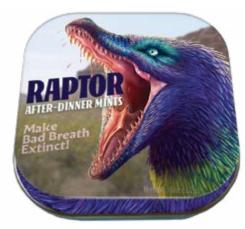

### **RAPTOR AFTER-DINNER MINTS**

Raptor After-Dinner Mints are a delightful little dinosaur pick-me-up with more impact than an asteroid. Packed in a tin to keep them terribly fresh, they're the perfect mint for a human or a terrible lizard. peppermint #5697