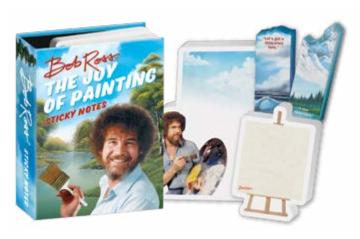

### **BOB ROSS SOAP**

oatmeal and honey, exfoliating #5333

\$1.75 / \$2.50 CDN Multiples of 8.

**BOB ROSS** THE JOY OF PAINTING STICKY NOTES

#5004

\$3.75 / \$4.50 CDN Multiples of 6. 