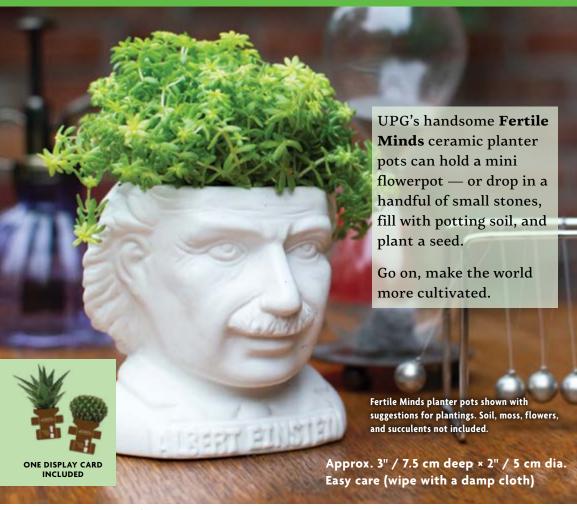

## FERTILE MINDS

### **ALBERT EINSTEIN**

Albert Einstein, the later-life vegetarian, is now a smart ceramic décor accent. It's the perfect place to plant a lovely little Mammillaria elongata 'Cristata' — you know, a brain cactus. #5534