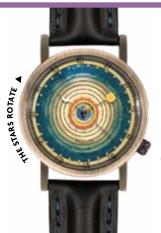

#### **PTOLEMAIC SYSTEM**

Ah, the good old days, when the heavens revolved around the Earth. 33mm diameter.