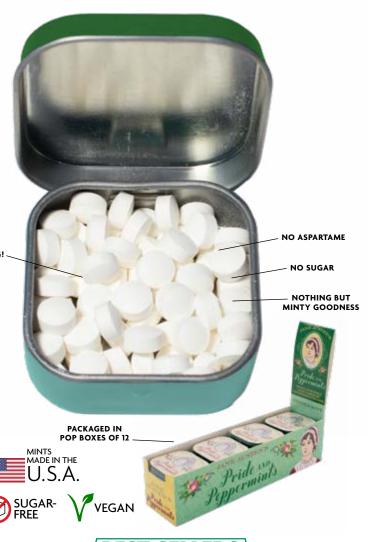

# MINTS

The Unemployed Philosophers Guild always has plenty of fresh ideas!

UPG's collection of super-strong **Mints** give your day a burst of flavor. You'll always want to have a few of these sensational little sensations close at hand

Our clever little tins click shut and drop discretely into your pocket or purse. Go ahead – offer a mint so entertaining, it won't even seem like a hint!

SHAKESPEARMINTS
SPEARMINT #0008

JANE AUSTEN'S
PRIDE AND PEPPERMINTS
PEPPERMINT #5626