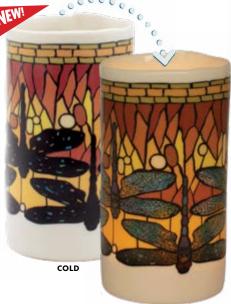

### **DRAGONFLY**

UPG's eye-catching Dragonfly T\*Lights are (two) heattransforming works of art. When the porcelain is cool, the dark design elements take prominence; drop a lit tea light or votive into the candle holder and the heat will gradually draw out dragonflies in the colors of Tiffany glass. #5687