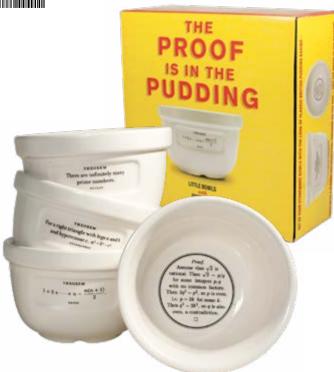

### THE PROOF IS IN THE PUDDING **BOWLS**

Here's the logical gift for the math lover in your life! A set of four ceramic pudding bowls with the proofs to classic theorems of Euclid, Hippasus, Pythagoras, and Gauss.

4" diameter, 2½" tall, holds 8 oz. Yet so deep! #4054

Multiples of 4.