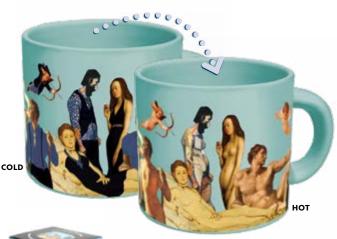

### DISAPPEARING VAN GOGH

Pour in a hot beverage and watch the famous painter's ear disappear. 10 oz./300 mL #0125

**DISAPPEARING DINOSAURS** Dinosaurs transform into fossils! 14 oz./400 mL #0982

**GREAT NUDES** 

Add a hot beverage and their clothing vanishes. (They're all famous masterpieces — artistic nudity!) 14 oz./400 mL #2240

**DISAPPEARING CHESHIRE CAT** 

The cat disappears, leaving only a grin. 10 oz./300 mL #0025