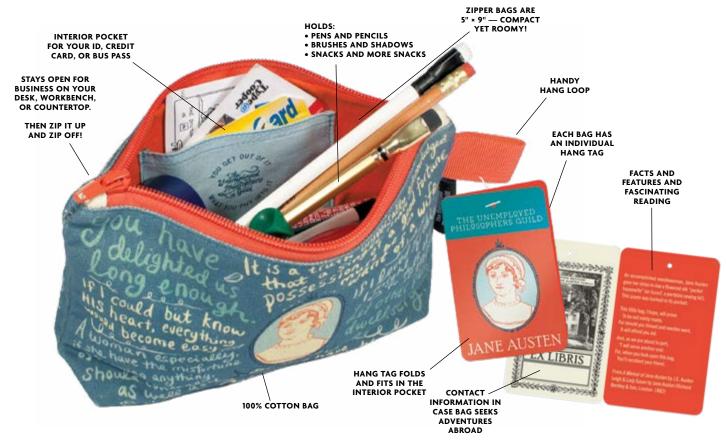

## ZIPPER BAGS

Everybody needs a home-away-from-home for their super-important stuff, so reach for UPG's roomy, sturdy **Zipper Bags**:

- Stash a spare leash for the dog park
- Lug your lock for your Pilates locker
- Carry coupons for the car wash
- Rescue your kid's loose crayons
- Is your package of Swedish fish swimming around in your purse? Save them!
- Grab your vitamins and favorite teabags on the way to work

We make the perfect pouches, loaded with features...