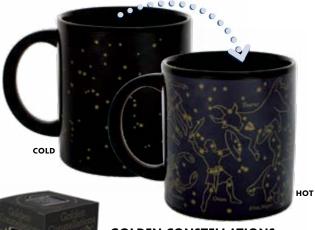

### **GOLDEN CONSTELLATIONS**

When you pour hot water, eleven original constellation illustrations appear. 12 oz./350 mL #5295