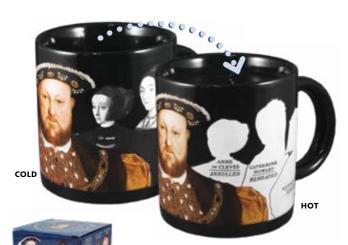

### **DISAPPEARING WIVES OF HENRY VIII**

Add hot water and the wives disappear until things cool off. 12 oz./350 mL **#0064** 