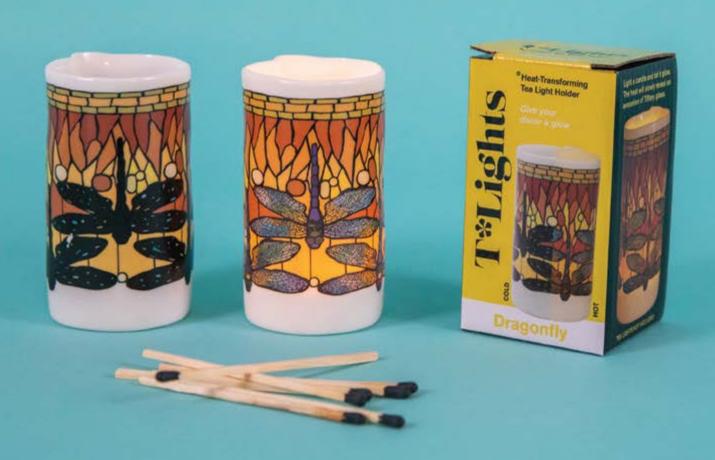

### **DRAGONFLY T\*LIGHT**

UPG's eye-catching **Dragonfly** T\*Lights are (two) heat-transforming works of art. When the porcelain is cool, the dark design elements take prominence; drop a lit tea light or votive into the candle holder and the heat will gradually draw out dragonflies in the colors of Tiffany glass. **#5687** 

### **DRAGONFLY**

UPG's eye-catching Dragonfly T\*Lights are (two) heattransforming works of art. When the porcelain is cool, the dark design elements take prominence; drop a lit tea light or votive into the candle holder and the heat will gradually draw out dragonflies in the colors of Tiffany glass. #5687