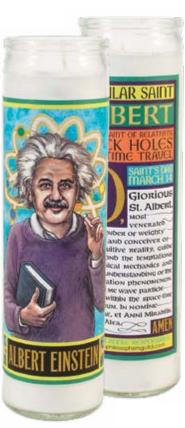

## 70 SECULAR SAINTS

The Unemployed Philosophers Guild has created these unscented **Secular Saints** candles for our unenlightened times.

The portrait of a cultural luminary appears on the front of the votive, and there are special features beautifully rendered on the reverse.

They are guaranteed to grant your desires ("I need romantic lighting") and aid the powerless ("I need light until the power comes back on").

JANE AUSTEN
#4280

JAMES BALDWIN
#4734

SALVADOR DALÍ
#3473

CHARLES DARWIN