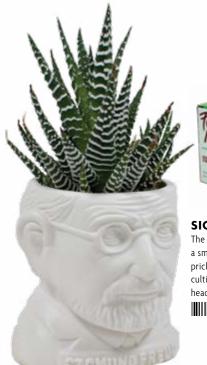

### SIGMUND FREUD

The **Sigmund Freud** planter pot holds a small cactus (for when you're feeling prickly). Of course, you could always cultivate aromatic herbs if you prefer headier stuff. **#5537** 