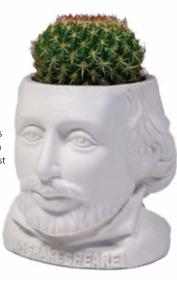

### WILLIAM SHAKESPEARE

Wm. Shakespeare's imagination brought us "a rose by any other name" and now he can grow your kitchen herbs. (Will might suggest marjoram, thyme, rosemary, mints...) #5533