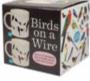

### **BIRDS ON A WIRE**

Black and white silhouettes perch on wires. Drop in a lit candle and be patient until the distinctive field marks and hues of 18 colorful species of Birds are revealed. #5667