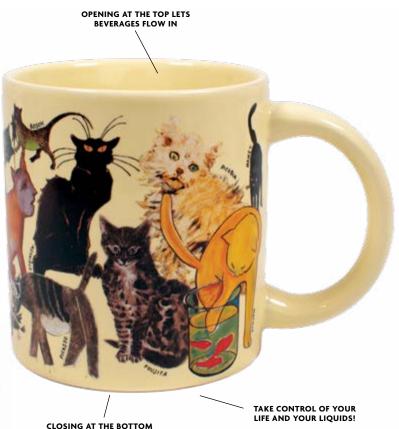

## \* TRANSFORMING MUGS

OPEN AT THE TOP SO YOU

LIQUID!

TRANSI EACH MUG FEATURES AN ORIGINAL UPG DESIGN HOLD HERE TO PREVENT BURNING YOUR HANDS!

IMAGES TRANSFORM WHEN YOU POUR A HOT BEVERAGE HANDLE COMES FREE WITH **EVERY MUG!** CLOSED AT THE BOTTOM TO PREVENT BEVERAGE SO HOT!

SO COOL!

SPOILERS! BEFORE-AND-AFTER VIEWS

**EACH MUG** INDIVIDUALLY BOXED

FREE DISPLAY INSERTS INCLUDED WITH ALL YOUR ORDERS FOR TRANSFORMING MUGS

FROM LEAKING OUT!