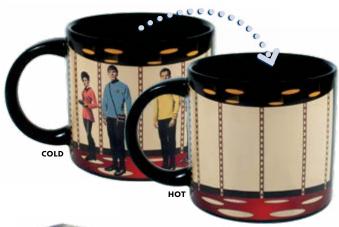

### **STAR TREK TRANSPORTER**

When you add hot water, Kirk, Spock, Uhura, and McCoy leave the Transporter Room and materialize to explore the planet surface. Energize! 14 oz./400 mL #4606