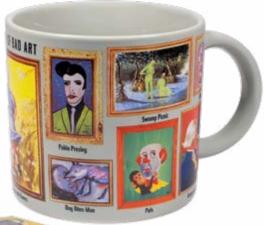

## <sup>14</sup>TRADITIONAL MUGS

Our **Traditional Mugs** honor rituals established thousands of years ago when our ancestors guit drinking out of puddles.

As philosophers, we're all about tradition. We're also about beauty, wisdom, love, justice, being, Being, apophasis, paralipsis, paralepsis... where was I?

As you can see, all of our mugs are big ideas with a handle. Whether you're fascinated by mathematical formulas or miniature art histories or crossword puzzles, they just might make you a morning person.

And with so many beautiful designs, our mugs will look good in front of your mug.

### **BEST-SELLERS**

KEEPS BEVERAGES FROM

From Lascaux to Picasso. 16 oz./475 mL #1658