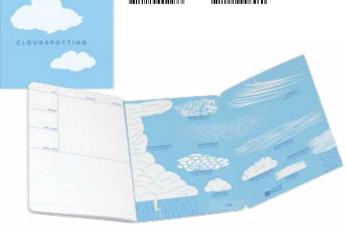

#3104



COMIC NOTE BOOK FULL-SIZE #3951



STARGAZING POCKET #3394



ENTOMOLOGY POCKET #5423



**BEST-SELLERS** 

POCKET #5363





STAR TREK CAPTAIN'S LOG WONDERLAND PASSPORT FULL-SIZE #4610 POCKET #1473

### Masterpieres **COMIC NOTE BOOK** A handy cartoonist's notebook, perfect for capturing all your fresh POW! ZIP! BOING! ideas. POCKET #3581 FULL-SIZE #3951

#### **MINI MASTERPIECES**

A handy artist's notebook with page borders of classic frames for studies, details, or miniature masterpieces.







#### **SHERLOCK HOLMES**

A useful notebook where you can jot down clues to a mystery! Flap not included in pocket size.

POCKET #3393





Jot down a few notes while you're enjoying the weather or document new cloud types with bonus cloudspotting charts and guides.

POCKET #3886 





### **MUSIC**

UPG's Music notebook has pages of staves so you can launch right into the composition of your magnum opus ...or just make a few notes.

POCKET #3806

FULL-SIZE #4373





#### **URBAN BIRDWATCHING**

Fledgling enthusiasts and eagle-eyed experts love this handsome and handy notebook with bonus features: learn bird-counting notation, identify migration routes and two dozen species!

FULL-SIZE #4730



#### **BIRDWATCHING**

Fledgling enthusiasts and eagle-eyed experts love this handsome and handy notebook with bonus features: learn bird-counting notation, identify migration routes and two dozen species!

POCKET #5702









#### GEOLOGY -A FIELD NOTEBOOK

You care deeply - about rocks and minerals, plate tectonics and volcanos. This notebook has special rock ID features an