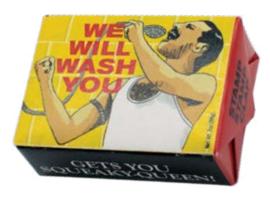

### WE WILL WASH YOU SOAP

Here's a soap for all the champions! Gets you fresh for when THE SHOW MUST GO ON keeps you fresh when you travel at the speed of light. Who will scrub you the right way? We will. We Will Wash You. almond, cocoa butter #5701