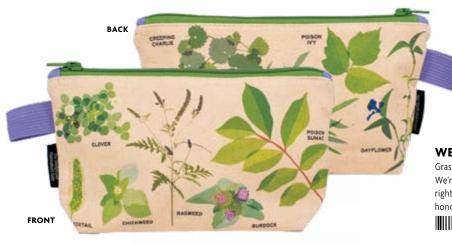

#### **WEED BAG**

Grass. Hemp. Hay. Bud. Forage. Herb. Why all the euphemisms? We're all adults here. "Weed" is just another word for "plant" ...a righteous, righteous plant. Our 100% cotton zip-up Weed bag honors these beautiful yet misunderstood works of nature. #5398

#### **TAROT BAG**

UPG's wondrous Tarot Bag is bedecked (!) with images from the classic Rider Waite tarot deck. Whether you need a fascinating pouch to carry your own cards or a zipper bag to hold your fortune, you'll agree – it's divine. Zipper bag is 5"×9" with a 2" gusset so it stands at the ready! #5696

#### **FRIDA KAHLO**

Every creative act is a self-portrait of a sort, so carry all your supplies and inspirations in this Frida bag and let the master artist remind you to paint your own reality. #5399