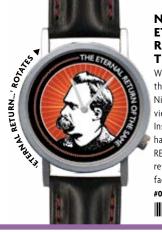

### NIETZSCHE ETERNAL RETURN OF THE SAME

We made a wristwatch that sums up Nietzsche's hopeless view of the world! Instead of a second hand, THE ETERNAL RETURN OF THE SAME revolves around the face. 33mm diameter.