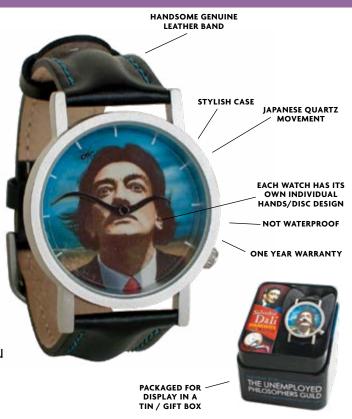

### **SALVADOR** DALÍ **SURREALITY**

Dalí's moustache becomes the minute and hour hands of this surreal watch. One of his ubiquitous ants circles the face every minute. 33mm diameter.

#0559