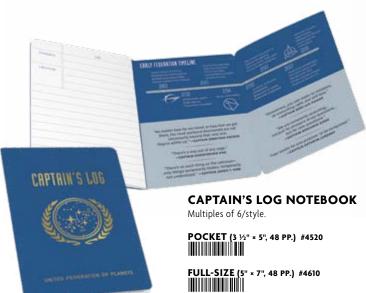

## **NOTEBOOKS**

3 ½" × 5", 48 pp. Keep all your memos and to-do lists handy in your pocket, purse, or backpack.

### **FULL-SIZE NOTEBOOKS**

5" × 7", 48 pp.

All the same details and features as the Pocket Notebook — but in a larger format!