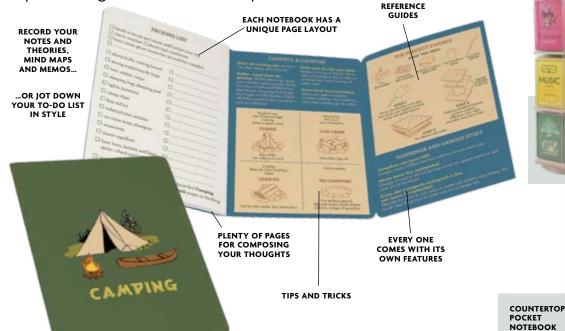

#### **CAMPING**

We've started your packing list - what to keep, what to leave, how to plan. UPG's Camping Notebook is loaded with useful guides and charts you'll need for your next expedition.

POCKET #5422

## **NOTEBOOKS**

3 ½" × 5", 48 pp. Keep all your memos and to-do lists handy in your pocket, purse, or backpack.

### **FULL-SIZE NOTEBOOKS**

5" × 7", 48 pp.

All the same details and features as the Pocket Notebook — but in a larger format!