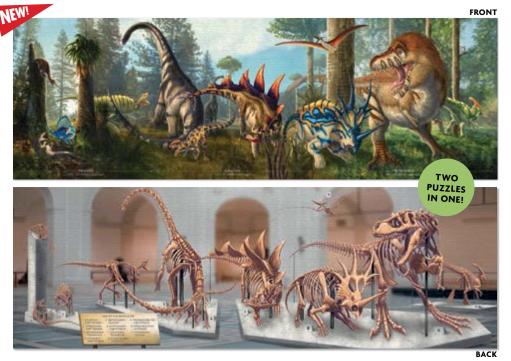

### AGE OF THE DINOSAURS JIGSAW PUZZLE

Put together one side to see these terrible lizards come to life in their Mesozoic Era habitat – then take it apart and reassemble the dinosaur skeleton exhibit in your local museum. UPG's **Age of the Dinosaurs** double-sided jigsaw puzzle is two puzzles in one for long-lasting fun! 11¾" × 35¾" (30cm × 90cm). 1000 pieces. #5686

### **AGE OF THE DINOSAURS**

Put together one side to see these terrible lizards come to life in their Mesozoic Era habitat - then take it apart and reassemble the dinosaur skeleton exhibit in your local museum. UPG's Age of the Dinosaurs double-sided jigsaw puzzle is two puzzles in one for longlasting fun! 11¾" × 35¾" (30cm × 90cm) **#5686** 