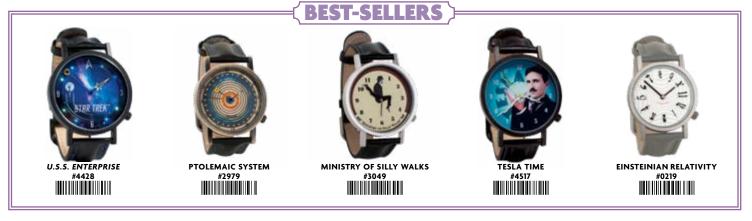

### STAR TREK U.S.S. **ENTERPRISE** WATCH

Five-year mission. One-year warranty. 38mm diameter.

#4428

#### **PTOLEMAIC SYSTEM**

Ah, the good old days, when the heavens revolved around the Earth. 33mm diameter.

### **TESLA TIME**

If you prize hard work and innovation above cold, hard cash — and if you set your Tesla watch five minutes ahead — you will be ahead of your time, just like Tesla! 38 mm diameter. #4517 

#### **EINSTEINIAN** RELATIVITY

A clever take on relativity! It tells perfect time, but the numbers rotate! 33mm diameter. #0219