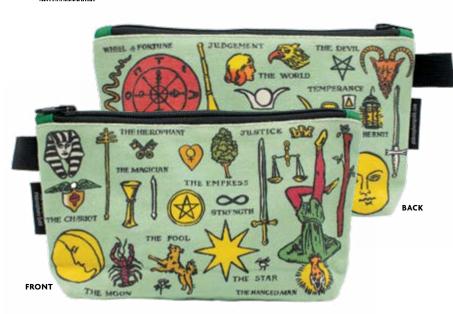

### **TAROT BAG**

UPG's wondrous Tarot Bag is bedecked with images from the classic Rider Waite tarot deck. Whether you need a fascinating pouch to carry your own cards or a zipper bag to hold your fortune, you'll agree – it's divine. Zipper bag is 5"×9" with a 2" gusset so it stands at the ready! #5696