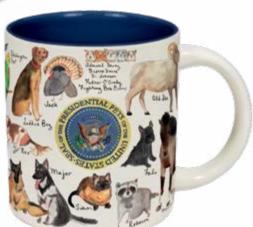

### **PRESIDENTIAL PETS**

Speak softly and carry a big stick...so we can play "Fetch"! 12 oz. / 350 mL #5662