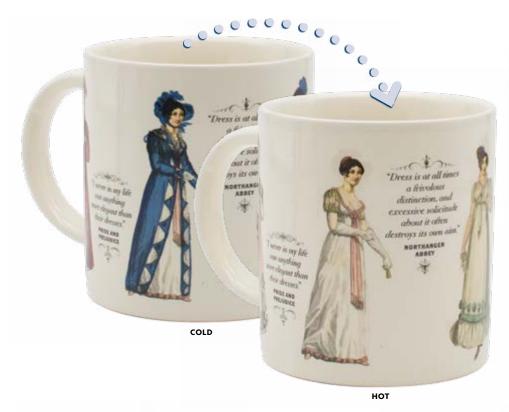

### JANE AUSTEN'S REGENCY FINERY HEAT-TRANSFORMING MUG

Consider this a formal introduction to **Jane Austen's REGENCY FINERY Heat-Transforming Mug.** When the mug is cool, it is ringed with five becoming young ladies, each in her walking attire and bonnet. When the mug is warm, the young ladies change into lovely evening attire. On behalf of this charming mug in its own gift box, we thank you and send compliments to your mother. 12 oz./350 mL #5690