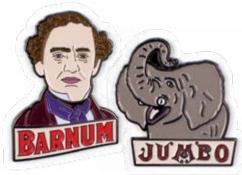

#### P.T. BARNUM AND JUMBO

Legendary showman P.T.
Barnum made an African
elephant the star of the
Barnum & Bailey Circus
– and that's how Jumbo
became the most famous
elephant in the world.

#5370

H.P. LOVECRAFT
H.P. Lovecraft and Cthulhu.
Pals. #5218