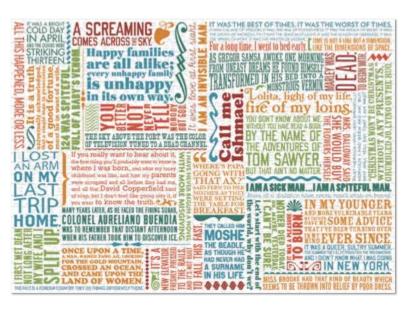

### **GREAT FIRST LINES OF** LITERATURE

19¾" × 27½" (50cm × 70cm) #5627

Great writers show how it's done: with drama, humor, and wisdom. UPG's Great First Lines of Literature jigsaw puzzle is as packed as the best kind of bookshelf with intriguing first lines from dozens of writers. Classic works adventure, science fiction, romance, mystery these wonderful quotes will draw you in for hours of engagement.