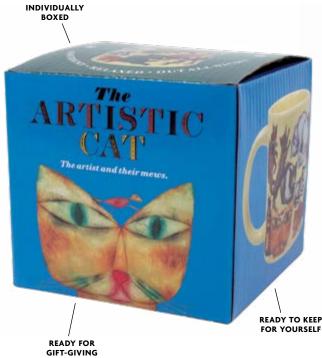

### THE ARTISTIC CAT

This transfixing mug features artists' portraits of beautiful creatures. Muses captured for a moment. Before they vanish again. 12 oz./350 mL #5529