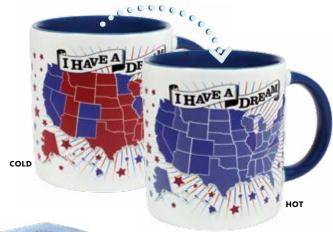

### **DEMOCRATIC DREAM**

Add hot water, red states turn blue, the Democrats' dreams come true. 12 oz./350 mL #0971