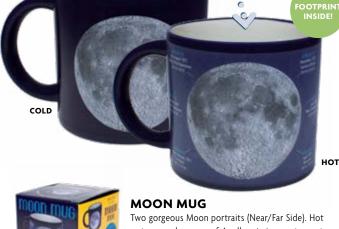

### **BIOLUMINESCENCE**

The mighty sea rolls on, concealing things both mysterious and rare — including animals that produce chemicals to make themselves light up! 14 oz./400 mL **#5048** 

Add hot water and watch sea levels rise. Let things cool off and the coastlines return. 12 oz./350 mL #3869